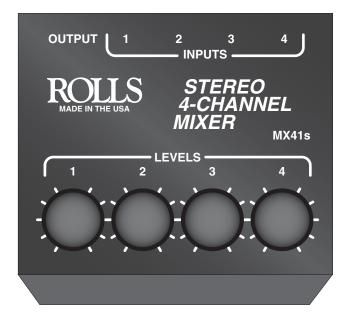

### MX41s Mixer

- 4 Stereo 1/4" Inputs
- 1 Stereo 1/4" Output
- 100K Ohm Potentiometers

The MX41 is a stereo four channel passive mixer for expanding a console mixer, mixing instruments, cd players, cassette players, computers etc. It requires no batteries or other power source. The unit may also be used as a 1 In 4 Out stereo splitter box when all controls are turned clockwise.

#### INTRODUCTION

Congratulations and thank you for your purchase of the MX41s. This unit is a stereo, four channel passive mixer for expanding a console mixer, mixing instruments, cd or cassette players, or other signal sources. It requires no batteries or other power source. The unit may also be used as a stereo 1-in 4-out box when all controls are turned completely clockwise.

#### **DESCRIPTION**

OUTPUT: 1/4" Tip-Ring-Sleeve jack for connection to a mixer input or other input device.

IN 1 - 4: 1/4" Tip-Ring-Sleeve jacks for connection to line, instrument, or consumer level devices.

VOLUME 1 - 4: Control the level of the signals coming from Inputs 1 - 4.

PLEASE NOTE: The MX41s is to be operated with all mono inputs, or all stereo inputs only. Using combinations of stereo and mono will degrade the unit's performance.