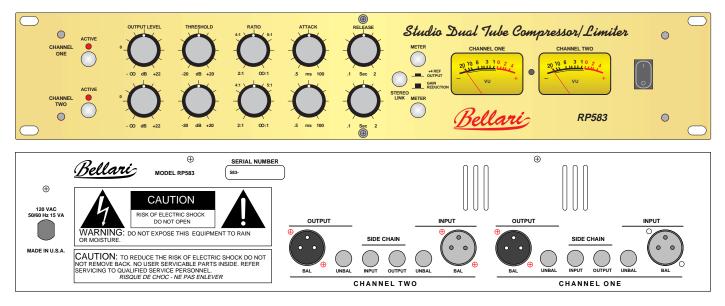

## **Bellari** Studio Tube Compressor/Limiter

The RP583 is a clean, delightfully warm sounding compressor/limiter designed for a variety of uses. It can lightly compress a vocal track, or an overall program mix, or it can act as a ceiling for the audio allowing only a designated level of signal pass. All this is accomplished via optical isolated gain reduction and tube circuits to maintain a pristine fullbodied sound. The RP583 has all the necessary features like analog metering, variable threshold, ratio, attack and release times, and a stereo link switch which combines the channels and makes Channel Two the master.

## **FEATURES:**

- All tube gain circuitry with proper high-voltage plate voltages
- · Solid state input and output buffering only
- 1/4" and XLR inputs and outputs
- Calibrated, accurate meters
- Smooth, lively tube sound
- Side Chain for direct access to detector circuits

## **SPECIFICATIONS**

Frequency Response Input Impedance THD + Noise S/N Ratio

Indicators

Input/Output jacks

Side Chain: Dimensions

Weight Power 20 Hz - 40 kHz  $10K\Omega$  balanced  $1M\Omega$  unbalanced <0.1% typical 90 dB 2: Active LEDs 2: Analog Meters XLR balanced 1/4" unbalanced 1/4" unbalanced 3.5" x 6" x 19"(89mm X 162mm X 482mm) 7.5 lbs. (3.4 Kg) 120VAC (230VAC) 15VA