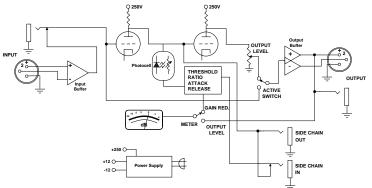

## **Bellari** Studio Tube Compressor/Limiter

The RP583 is a clean, delightfully warm sounding compressor/limiter designed for a variety of uses. It can lightly compress a vocal track, or an overall program mix, or it can act as a ceiling for the audio allowing only a designated level of signal pass. All this is accomplished via optical isolated gain reduction and tube circuits to maintain a pristine fullbodied sound. The RP583 has all the necessary features like analog metering, variable threshold, ratio, attack and release times, and a stereo link switch which combines the channels and makes Channel Two the master.

The Bellari RP583 provides all the compression parameters necessary for complete control over the dynamic process, and it does it all with new and innovative tube circuit technology.