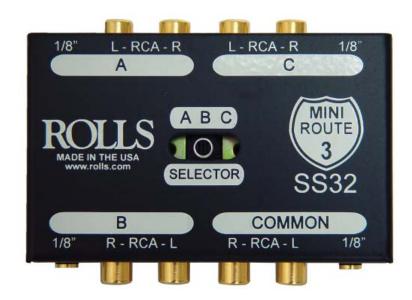

### **DESCRIPTION**

Common Jacks: Stereo RCA's or 1/8" Tip-Ring-Sleeve jacks for input/output and pass-through connections.

A,B,C Jacks: Stereo RCA's or Three 1/8" Tip-Ring-Sleeve jacks for input/output connections.

A,B,C Switch: Mechanical toggle switch - connects and disconnects the A,B,C jacks to the Common jack(s).

# **SPECIFICATIONS**

Connectors: 4 Stereo RCA jacks

4 1/8" Tip-Ring-Sleeve jacks

Switch: Triple pull / double throw toggle switch

Size: 4" W x 1" H x 3" D

Weight: 1 lbs.

Free Manuals Download Website

http://myh66.com