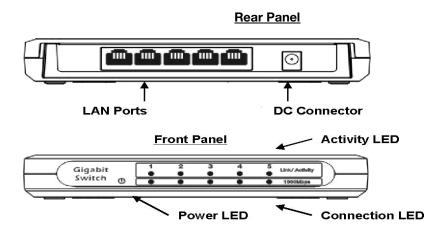

| Step | Label             | Description                                                                                                          |
|------|-------------------|----------------------------------------------------------------------------------------------------------------------|
| 1    | LAN Ports (1 – 5) | Use an Ethernet cable to connect each port to a computer on your Local Area Network (LAN).                           |
| 2    | DC Connector      | Use the power cable and connect the adapter to the power socket on the wall, and the DC inlet into the DC connector. |
| 3    | Connection LED    | This LED will light up once an Ethernet cable is connected to one of the LAN ports                                   |
| 4    | Activity LED      | This LED will light up once an Ethernet cable is connected to one of the LAN and the network is generating traffic.  |
| 5    | Power LED         | This LED will light up once the power cable is connected to the DC connector.                                        |