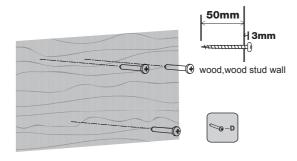

A secure structure must support the weight or load of the display, When mounting to a wall that contains wooden studs, dead center of the wooden stud must be confirmed prior to installation.

Do not install on a structure that is prone to vibration, movement or chance of impact. Failure to do so could result in damage to the display and/or damage to the mounting surface.

At least two qualified people should perform the installation procedure. Injury and/or damage can result from dropping or mishandling the display.

Recommended mounting surfaces: wooden studs and solid-flat concrete. If the mount is to be installed on any surface other than wooden studs, use suitable hardware (which is commercially available).