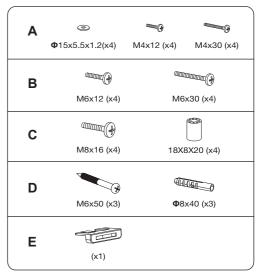

ilure to do so could result in damage to the display and/or damage to the mounting surface.



Do not install near heater, fireplace, direct sunlight, air conditioning or any other source of direct heat energy. Failure to do so may result in damage to the display and could increase the risk of fire.



At least two qualified people should perform the installation procedure. Injury and/or damage can result from dropping or mishandling the display.



Recommended mounting surfaces: wooden studs and solid-flat concrete. If the mount is to be installed on any surface other than wooden studs, use suitable hardware (which is commercially available).

#### Download from Www.Somanuals.com. All Manuals Search And Download.

### **▶ TOOLS REQUIRED NOT INCLUDED**











### **PARTS INCLUDED**





## **▶ INSTALLATION**

















Download from Www.Somanuals.com. All Manuals Search And Download.





Free Manuals Download Website

http://myh66.com

http://usermanuals.us

http://www.somanuals.com

http://www.4manuals.cc

http://www.manual-lib.com

http://www.404manual.com

http://www.luxmanual.com

http://aubethermostatmanual.com

Golf course search by state

http://golfingnear.com

Email search by domain

http://emailbydomain.com

Auto manuals search

http://auto.somanuals.com

TV manuals search

http://tv.somanuals.com