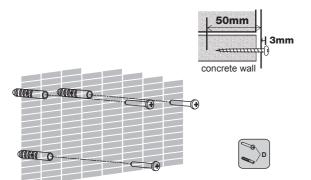

At least two qualified people should perform the installation procedure. Injury and/or damage can result from dropping or mishandling the display.

Recommended mounting surfaces: wooden studs and solid-flat concrete. If the mount is to be installed on any surface other than wooden studs, use suitable hardware (which is commercially available).

### **PARTS INCLUDED**

## **▶ INSTALLATION**

Download from Www.Somanuals.com. All Manuals Search And Download.

Free Manuals Download Website

http://myh66.com

http://usermanuals.us

http://www.somanuals.com

http://www.4manuals.cc

http://www.manual-lib.com