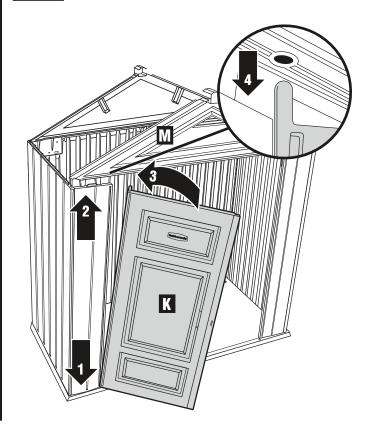

9

Install Gable (M) onto top of front wall engaging the 2 dovetails on the front panel and the dovetail on the side panel on both the left and right sides of the shed.

DO NOT ENGAGE THE SNAPS.

10

Install Left Door Panel (K) inserting the lower hinge pin into Left Floor (A) socket, lift the left end of the Gable (M) enough to insert the top hinge pin on Left Door Panel (K) into the Gable (M) socket.