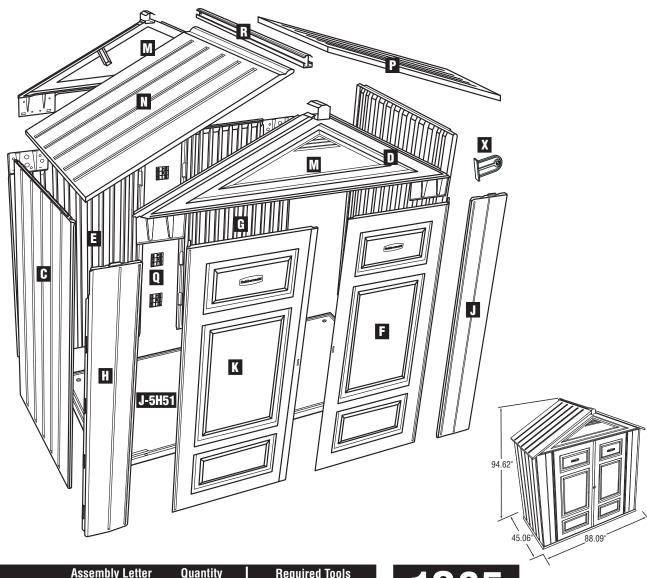

| Description                                  | Assembly Letter | Quantity | Required Tools              |
|----------------------------------------------|-----------------|----------|-----------------------------|
| Floor                                        | J-5H51          | 1        | P                           |
| Left Side Panel                              | С               | 1        |                             |
| Right Side Panel                             | D               | 1        |                             |
| Left Back Panel                              | E               | 1        | Safety Glasses              |
| Right Door Panel                             | F               | 1        |                             |
| Right Back Panel                             | G               | 1        |                             |
| Left Front Panel                             | H               | 1        | Rubber Mallet               |
| Right Front Panel                            | J               | 1        | Tubber Mallet               |
| Left Door Panel                              | K               | 1        |                             |
| Gable                                        | M               | 2        | (1)                         |
| Left Roof Panel                              | N               | 1        | Phillips Screw Driver       |
| Right Roof Panel                             | P               | 1        | 1 minps ociew briver        |
| Wall Connector                               | Q               | 4        |                             |
| Ridge Beam                                   | R<br>X          | 1        |                             |
| Lock Hasp<br>#14 x 1.0" Combo Pan Head Screw | AA              | 24       | SOAP                        |
| 1/4-20 x 0.5" Combo Round Head Bol           |                 | 24       | Liquid Soap                 |
| 1/4-20 Flat Washer                           | CC              | 2        |                             |
| 1/4-Hex Nut                                  | DD              | 2        |                             |
| Roof Pin                                     | EE              | 4        |                             |
| 110011111                                    |                 | •        |                             |
|                                              |                 |          |                             |
|                                              |                 |          | (2) Step Stools/Stepladders |
|                                              |                 |          |                             |

# 1885