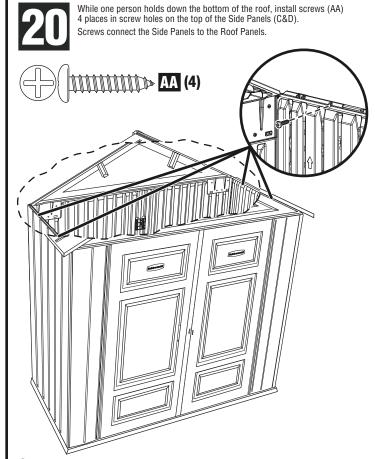

Install Lock Hasp (X) into back side of Right Door Panel (F).

Engage Gable (M) snaps on front wall.

13

Align slots in Ridge Beam (R) with holes in Gable (M) tabs, install Bolt (BB), Washer (CC), and Nut (DD) 1 place, ONLY TIGHTEN NUT 'FINGER' TIGHT.

14

Align slots in Ridge Beam (R) with holes in Gable (M) tabs, install Bolt (BB), Washer (CC), and Nut (DD) 1 place,  $\bf ONLY\ TIGHTEN\ NUT\ 'FINGER'\ TIGHT.$ 

Download from Www.Somanuals.com. All Manuals Search And Download.