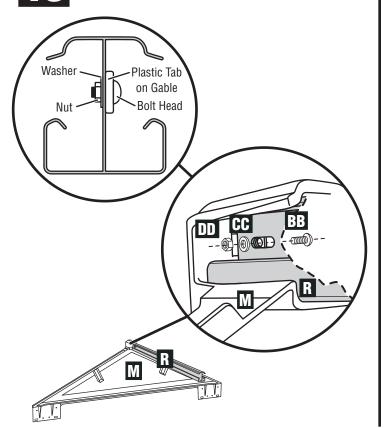

Install Lock Hasp (X) into back side of Right Door Panel (F).

Engage Gable (M) snaps on front wall.

13

Align slots in Ridge Beam (R) with holes in Gable (M) tabs, install Bolt (BB), Washer (CC), and Nut (DD) 1 place, ONLY TIGHTEN NUT 'FINGER' TIGHT.

14

Align slots in Ridge Beam (R) with holes in Gable (M) tabs, install Bolt (BB), Washer (CC), and Nut (DD) 1 place,  $\bf ONLY\ TIGHTEN\ NUT\ 'FINGER'\ TIGHT.$ 

Download from Www.Somanuals.com. All Manuals Search And Download.