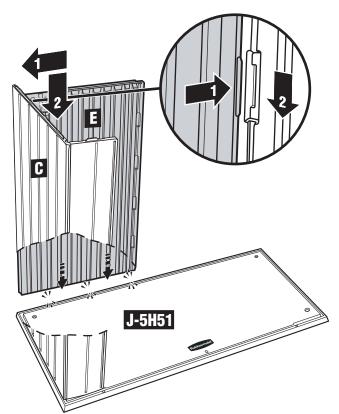

Connect Left Side Panel (C) into Floor (J-5H51).

Lubricate dovetails on Left Back Panel (E) 4 places with liquid soap. Connect Left Back Panel (E) into dovetails of Left Side Panel (C), engage snaps on bottom of Left Back Panel (E) into Floor (J-5H51).