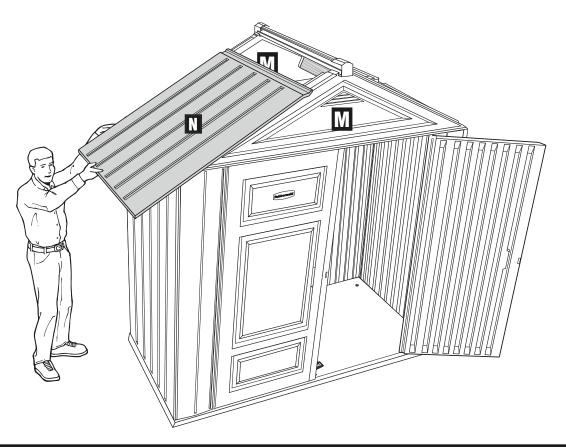

9

Install Gable (M) onto top of front wall engaging the 2 dovetails on the front panel and the dovetail on the side panel on both the left and right sides of the shed.

DO NOT ENGAGE THE SNAPS.

10

Install Left Door Panel (K) inserting the lower hinge pin into Left Floor (A) socket, lift the left end of the Gable (M) enough to insert the top hinge pin on Left Door Panel (K) into the Gable (M) socket.

Install Right Door Panel (F) inserting the lower hinge pin into Right Floor (U) socket, lift the right end of the Gable (M) enough to insert the top hinge pin on Right Door Panel (F) into the Gable (M) socket.

Install Lock Hasp (X) into back side of Right Door Panel (F).

Engage Gable (M) snaps on front wall.

13

Align slots in Ridge Beam (R) with holes in Gable (M) tabs, install Bolt (BB), Washer (CC), and Nut (DD) 1 place, ONLY TIGHTEN NUT 'FINGER' TIGHT.