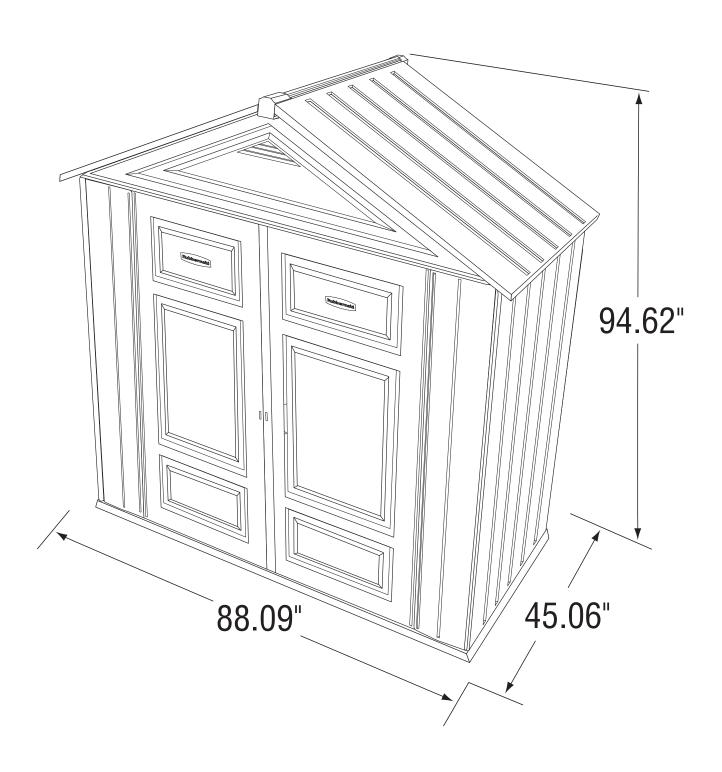

Gable (M) socket.





Install Right Door Panel (F) inserting the lower hinge pin into Right Floor (U) socket, lift the right end of the Gable (M) enough to insert the top hinge pin on Right Door Panel (F) into the Gable (M) socket.

Install Lock Hasp (X) into back side of Right Door Panel (F).

Engage Gable (M) snaps on front wall.





13

Align slots in Ridge Beam (R) with holes in Gable (M) tabs, install Bolt (BB), Washer (CC), and Nut (DD) 1 place, ONLY TIGHTEN NUT 'FINGER' TIGHT.



14

Align slots in Ridge Beam (R) with holes in Gable (M) tabs, install Bolt (BB), Washer (CC), and Nut (DD) 1 place,  $\bf ONLY\ TIGHTEN\ NUT\ 'FINGER'\ TIGHT.$ 









Download from Www.Somanuals.com. All Manuals Search And Download.











Caution: When installing screws do not overtighten.









Printed in U.S.A. © 2012 Rubbermaid Incorporated Huntersville, NC U.S.A. 28078-1801 www.rubbermaid.com

A *Newell Rubbermaid* Brand

### **Customer Service**

Toll Free: 1-888-895-2110 M-F 8:30 AM to 5:00 PM EST or visit us at www.rubbermaid.com Free Manuals Download Website

http://myh66.com

http://usermanuals.us

http://www.somanuals.com

http://www.4manuals.cc

http://www.manual-lib.com

http://www.404manual.com

http://www.luxmanual.com

http://aubethermostatmanual.com

Golf course search by state

http://golfingnear.com

Email search by domain

http://emailbydomain.com

Auto manuals search

http://auto.somanuals.com

TV manuals search

http://tv.somanuals.com