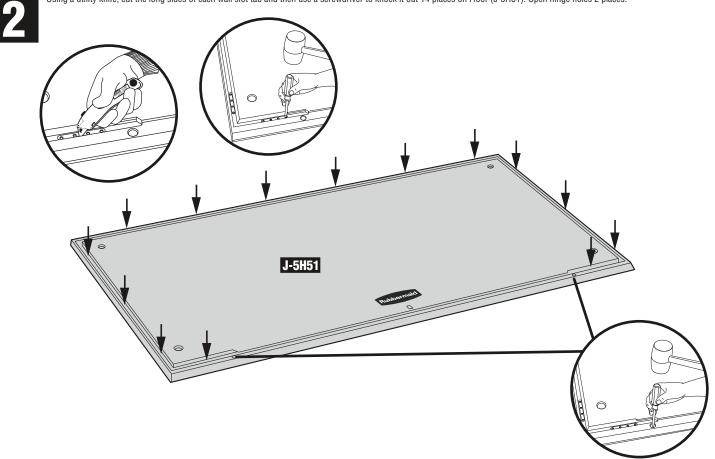

Using a utility knife, cut the long sides of each wall slot tab and then use a screwdriver to knock it out 14 places on Floor (J-5H51). Open hinge holes 2 places.

3

Using a srewdriver, punch out the screw holes on the top of Left Side Panel (C) 2 Places.