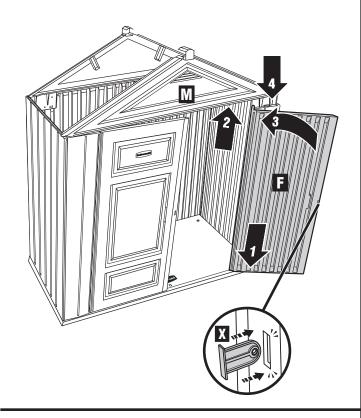

Install Right Door Panel (F) inserting the lower hinge pin into Right Floor (U) socket, lift the right end of the Gable (M) enough to insert the top hinge pin on Right Door Panel (F) into the Gable (M) socket.

Install Lock Hasp (X) into back side of Right Door Panel (F).

Engage Gable (M) snaps on front wall.

13

Align slots in Ridge Beam (R) with holes in Gable (M) tabs, install Bolt (BB), Washer (CC), and Nut (DD) 1 place, ONLY TIGHTEN NUT 'FINGER' TIGHT.