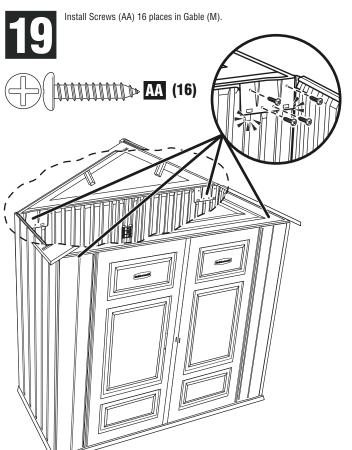

Repeat Steps 3–5 to assemble right side of shed. Continue to Step 7.

Repeat Steps 3–5 to assemble right side of shed. Continue to Step 7.

Install Gable (M) onto top of back wall engaging the 2 dovetails and snaps on the back panel and the dovetail on the side panel on both the left and right sides of the shed.

9

Install Gable (M) onto top of front wall engaging the 2 dovetails on the front panel and the dovetail on the side panel on both the left and right sides of the shed.

DO NOT ENGAGE THE SNAPS.

10

Install Left Door Panel (K) inserting the lower hinge pin into Left Floor (A) socket, lift the left end of the Gable (M) enough to insert the top hinge pin on Left Door Panel (K) into the Gable (M) socket.