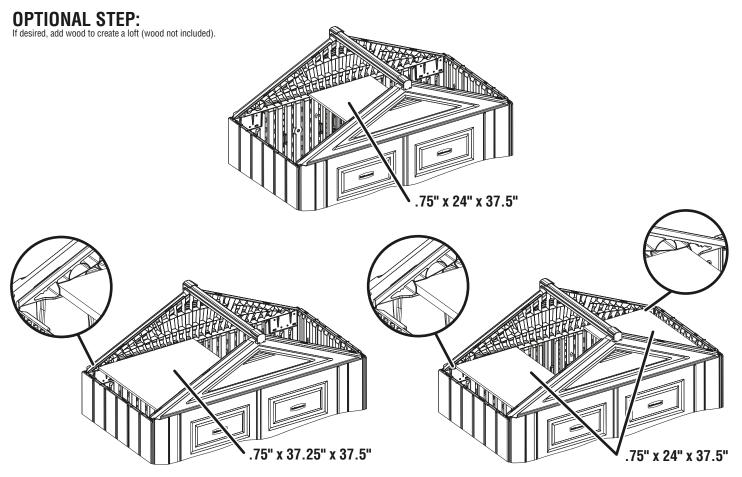

e Gable (M) socket.





Install Right Door Panel (F) inserting the lower hinge pin into Right Floor (U) socket, lift the right end of the Gable (M) enough to insert the top hinge pin on Right Door Panel (F) into the Gable (M) socket.

Install Lock Hasp (X) into back side of Right Door Panel (F).

Engage Gable (M) snaps on front wall.





13

Align slots in Ridge Beam (R) with holes in Gable (M) tabs, install Bolt (BB), Washer (CC), and Nut (DD) 1 place, ONLY TIGHTEN NUT 'FINGER' TIGHT.



14

Align slots in Ridge Beam (R) with holes in Gable (M) tabs, install Bolt (BB), Washer (CC), and Nut (DD) 1 place,  $\bf ONLY\ TIGHTEN\ NUT\ 'FINGER'\ TIGHT.$ 









Download from Www.Somanuals.com. All Manuals Search And Download.











Caution: When installing screws do not overtighten.









Printed in U.S.A. © 2012 Rubbermaid Incorporated Huntersville, NC U.S.A. 28078-1801 www.rubbermaid.com

A *Newell Rubbermaid* Brand

### **Customer Service**

Toll Free: 1-888-895-2110 M-F 8:30 AM to 5:00 PM EST or visit us at www.rubbermaid.com Free Manuals Download Website

http://myh66.com

http://usermanuals.us

http://www.somanuals.com

http://www.4manuals.cc

http://www.manual-lib.com

http://www.404manual.com

http://www.luxmanual.com

http://aubethermostatmanual.com

Golf course search by state

http://golfingnear.com

Email search by domain

http://emailbydomain.com

Auto manuals search

http://auto.somanuals.com

TV manuals search

http://tv.somanuals.com