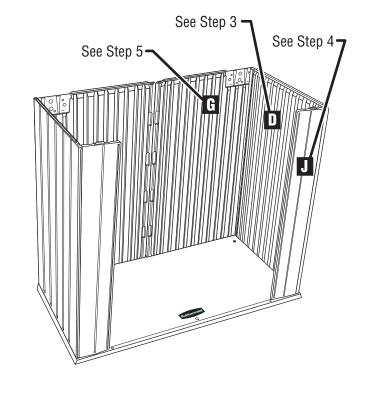

Repeat Steps 3–5 to assemble right side of shed. Continue to Step 7.

Repeat Steps 3–5 to assemble right side of shed. Continue to Step 7.

Install Gable (M) onto top of back wall engaging the 2 dovetails and snaps on the back panel and the dovetail on the side panel on both the left and right sides of the shed.