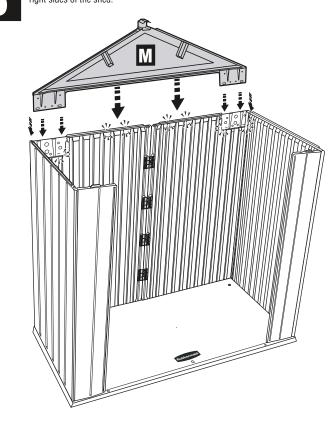

Repeat Steps 3–5 to assemble right side of shed. Continue to Step 7.

Repeat Steps 3–5 to assemble right side of shed. Continue to Step 7.

Install Gable (M) onto top of back wall engaging the 2 dovetails and snaps on the back panel and the dovetail on the side panel on both the left and right sides of the shed.