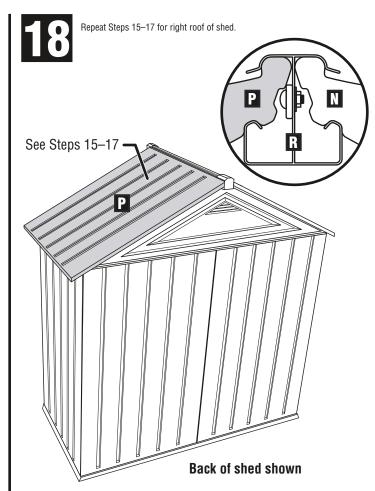

| Description                                  | Assembly Letter | Quantity | Required Tools              |
|----------------------------------------------|-----------------|----------|-----------------------------|
| Floor                                        | J-5H51          | 1        | P                           |
| Left Side Panel                              | С               | 1        |                             |
| Right Side Panel                             | D               | 1        |                             |
| Left Back Panel                              | E               | 1        | Safety Glasses              |
| Right Door Panel                             | F               | 1        |                             |
| Right Back Panel                             | G               | 1        |                             |
| Left Front Panel                             | H               | 1        | Rubber Mallet               |
| Right Front Panel                            | J               | 1        | Tubber Mallet               |
| Left Door Panel                              | K               | 1        |                             |
| Gable                                        | M               | 2        | (1)                         |
| Left Roof Panel                              | N               | 1        | Phillips Screw Driver       |
| Right Roof Panel                             | P               | 1        | 1 minps ociew briver        |
| Wall Connector                               | Q               | 4        |                             |
| Ridge Beam                                   | R<br>X          | 1        |                             |
| Lock Hasp<br>#14 x 1.0" Combo Pan Head Screw | AA              | 24       | SOAP                        |
| 1/4-20 x 0.5" Combo Round Head Bol           |                 | 24       | Liquid Soap                 |
| 1/4-20 Flat Washer                           | CC              | 2        |                             |
| 1/4-Hex Nut                                  | DD              | 2        |                             |
| Roof Pin                                     | EE              | 4        |                             |
| 110011111                                    |                 | •        |                             |
|                                              |                 |          |                             |
|                                              |                 |          | (2) Step Stools/Stepladders |
|                                              |                 |          |                             |