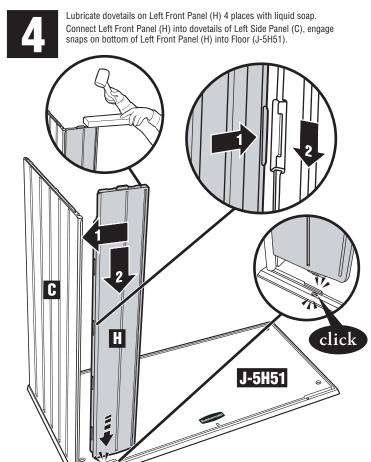

Connect Left Side Panel (C) into Floor (J-5H51).

Lubricate dovetails on Left Back Panel (E) 4 places with liquid soap. Connect Left Back Panel (E) into dovetails of Left Side Panel (C), engage snaps on bottom of Left Back Panel (E) into Floor (J-5H51).