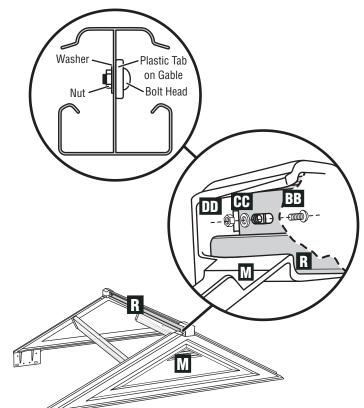

Install Lock Hasp (X) into back side of Right Door Panel (F).

Engage Gable (M) snaps on front wall.

13

Align slots in Ridge Beam (R) with holes in Gable (M) tabs, install Bolt (BB), Washer (CC), and Nut (DD) 1 place, ONLY TIGHTEN NUT 'FINGER' TIGHT.

14

Align slots in Ridge Beam (R) with holes in Gable (M) tabs, install Bolt (BB), Washer (CC), and Nut (DD) 1 place,  $\bf ONLY\ TIGHTEN\ NUT\ 'FINGER'\ TIGHT.$ 

Download from Www.Somanuals.com. All Manuals Search And Download.