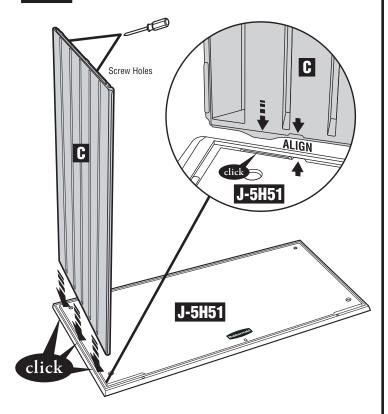

Using a utility knife, cut the long sides of each wall slot tab and then use a screwdriver to knock it out 14 places on Floor (J-5H51). Open hinge holes 2 places.

3

Using a srewdriver, punch out the screw holes on the top of Left Side Panel (C) 2 Places.

Connect Left Side Panel (C) into Floor (J-5H51).

Lubricate dovetails on Left Back Panel (E) 4 places with liquid soap. Connect Left Back Panel (E) into dovetails of Left Side Panel (C), engage snaps on bottom of Left Back Panel (E) into Floor (J-5H51).