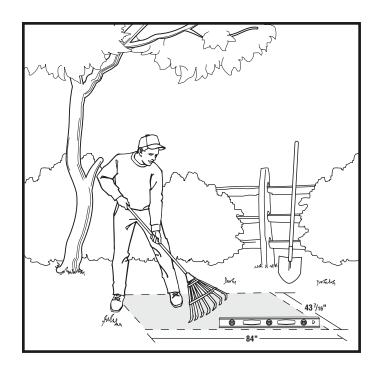

#### Pre-Assembly:

- · Review the parts list and make sure that no parts are missing.
- · Level the area where the shed will be located.
- Areas of "fill dirt" should be tamped/compacted to prevent settling/sinking.
- If a foundation is desired, it should be constructed before assembly.

#### NUTE:

To simplify assembly and to ensure proper engagement of all components, apply a mild detergent to dovetail and snap fits before assembling.

**OPTIONAL STEP:**If desired, recessed anchor locations (4 places) can be used to anchor the shed floor to a foundation.