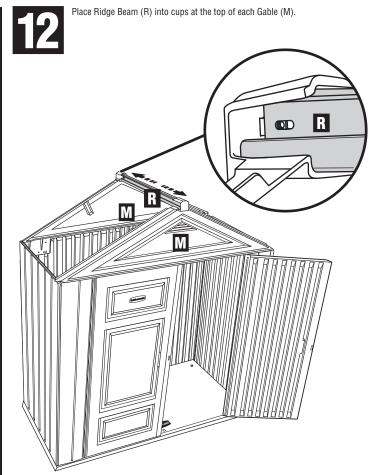

Install Lock Hasp (X) into back side of Right Door Panel (F).

Engage Gable (M) snaps on front wall.

13

Align slots in Ridge Beam (R) with holes in Gable (M) tabs, install Bolt (BB), Washer (CC), and Nut (DD) 1 place, ONLY TIGHTEN NUT 'FINGER' TIGHT.

14

Align slots in Ridge Beam (R) with holes in Gable (M) tabs, install Bolt (BB), Washer (CC), and Nut (DD) 1 place,  $\bf ONLY\ TIGHTEN\ NUT\ 'FINGER'\ TIGHT.$ 

Download from Www.Somanuals.com. All Manuals Search And Download.