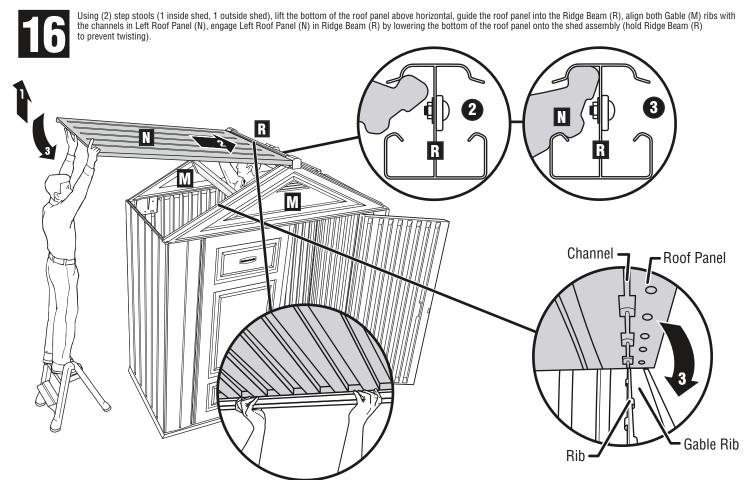

| Description                                  | Assembly Letter | Quantity | Required Tools              |
|----------------------------------------------|-----------------|----------|-----------------------------|
| Floor                                        | J-5H51          | 1        | P                           |
| Left Side Panel                              | С               | 1        |                             |
| Right Side Panel                             | D               | 1        |                             |
| Left Back Panel                              | E               | 1        | Safety Glasses              |
| Right Door Panel                             | F               | 1        |                             |
| Right Back Panel                             | G               | 1        |                             |
| Left Front Panel                             | H               | 1        | Rubber Mallet               |
| Right Front Panel                            | J               | 1        | Tubber Mallet               |
| Left Door Panel                              | K               | 1        |                             |
| Gable                                        | M               | 2        | (1)                         |
| Left Roof Panel                              | N               | 1        | Phillips Screw Driver       |
| Right Roof Panel                             | P               | 1        | 1 minps ociew briver        |
| Wall Connector                               | Q               | 4        |                             |
| Ridge Beam                                   | R<br>X          | 1        |                             |
| Lock Hasp<br>#14 x 1.0" Combo Pan Head Screw | AA              | 24       | SOAP                        |
| 1/4-20 x 0.5" Combo Round Head Bol           |                 | 24       | Liquid Soap                 |
| 1/4-20 Flat Washer                           | CC              | 2        |                             |
| 1/4-Hex Nut                                  | DD              | 2        |                             |
| Roof Pin                                     | EE              | 4        |                             |
| 110011111                                    |                 | •        |                             |
|                                              |                 |          |                             |
|                                              |                 |          | (2) Step Stools/Stepladders |
|                                              |                 |          |                             |