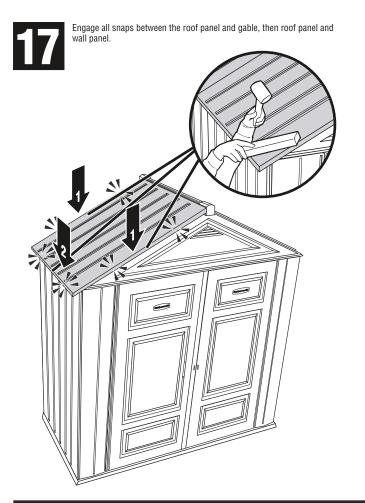

| Description                                  | Assembly Letter | Quantity | Required Tools              |
|----------------------------------------------|-----------------|----------|-----------------------------|
| Floor                                        | J-5H51          | 1        | P                           |
| Left Side Panel                              | С               | 1        |                             |
| Right Side Panel                             | D               | 1        |                             |
| Left Back Panel                              | E               | 1        | Safety Glasses              |
| Right Door Panel                             | F               | 1        |                             |
| Right Back Panel                             | G               | 1        |                             |
| Left Front Panel                             | H               | 1        | Rubber Mallet               |
| Right Front Panel                            | J               | 1        | Tubber Mallet               |
| Left Door Panel                              | K               | 1        |                             |
| Gable                                        | M               | 2        | (1)                         |
| Left Roof Panel                              | N               | 1        | Phillips Screw Driver       |
| Right Roof Panel                             | P               | 1        | 1 minps ociew briver        |
| Wall Connector                               | Q               | 4        |                             |
| Ridge Beam                                   | R<br>X          | 1        |                             |
| Lock Hasp<br>#14 x 1.0" Combo Pan Head Screw | AA              | 24       | SOAP                        |
| 1/4-20 x 0.5" Combo Round Head Bol           |                 | 24       | Liquid Soap                 |
| 1/4-20 Flat Washer                           | CC              | 2        |                             |
| 1/4-Hex Nut                                  | DD              | 2        |                             |
| Roof Pin                                     | EE              | 4        |                             |
| 110011111                                    |                 | •        |                             |
|                                              |                 |          |                             |
|                                              |                 |          | (2) Step Stools/Stepladders |
|                                              |                 |          |                             |