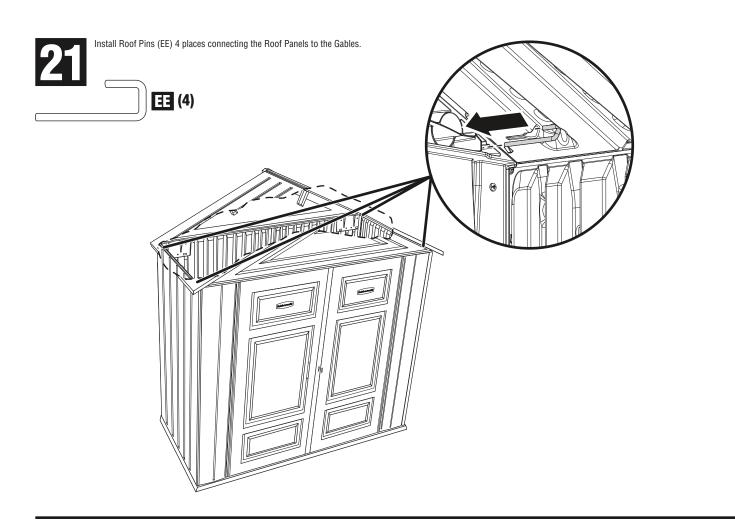

14

Align slots in Ridge Beam (R) with holes in Gable (M) tabs, install Bolt (BB), Washer (CC), and Nut (DD) 1 place,  $\bf ONLY\ TIGHTEN\ NUT\ 'FINGER'\ TIGHT.$ 

Download from Www.Somanuals.com. All Manuals Search And Download.