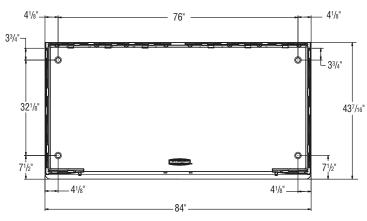

#### NUTE:

To simplify assembly and to ensure proper engagement of all components, apply a mild detergent to dovetail and snap fits before assembling.

**OPTIONAL STEP:**If desired, recessed anchor locations (4 places) can be used to anchor the shed floor to a foundation.