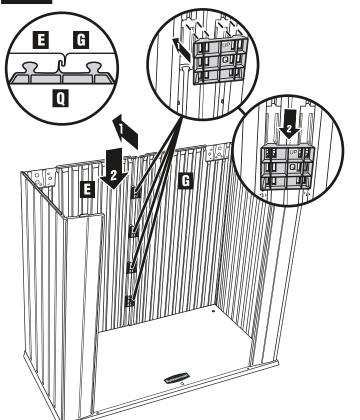

Using a utility knife, cut the long sides of each wall slot tab and then use a screwdriver to knock it out 14 places on Floor (J-5H51). Open hinge holes 2 places.

3

Using a srewdriver, punch out the screw holes on the top of Left Side Panel (C) 2 Places.

Connect Left Side Panel (C) into Floor (J-5H51).

Lubricate dovetails on Left Back Panel (E) 4 places with liquid soap. Connect Left Back Panel (E) into dovetails of Left Side Panel (C), engage snaps on bottom of Left Back Panel (E) into Floor (J-5H51).

Repeat Steps 3–5 to assemble right side of shed. Continue to Step 7.

Repeat Steps 3–5 to assemble right side of shed. Continue to Step 7.

Install Gable (M) onto top of back wall engaging the 2 dovetails and snaps on the back panel and the dovetail on the side panel on both the left and right sides of the shed.