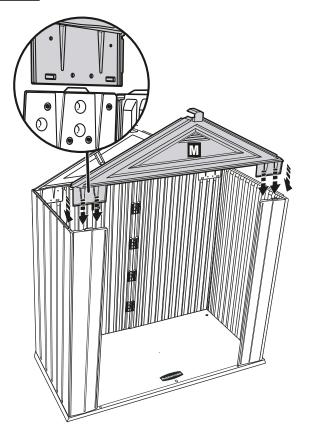

9

Install Gable (M) onto top of front wall engaging the 2 dovetails on the front panel and the dovetail on the side panel on both the left and right sides of the shed.

DO NOT ENGAGE THE SNAPS.

10

Install Left Door Panel (K) inserting the lower hinge pin into Left Floor (A) socket, lift the left end of the Gable (M) enough to insert the top hinge pin on Left Door Panel (K) into the Gable (M) socket.