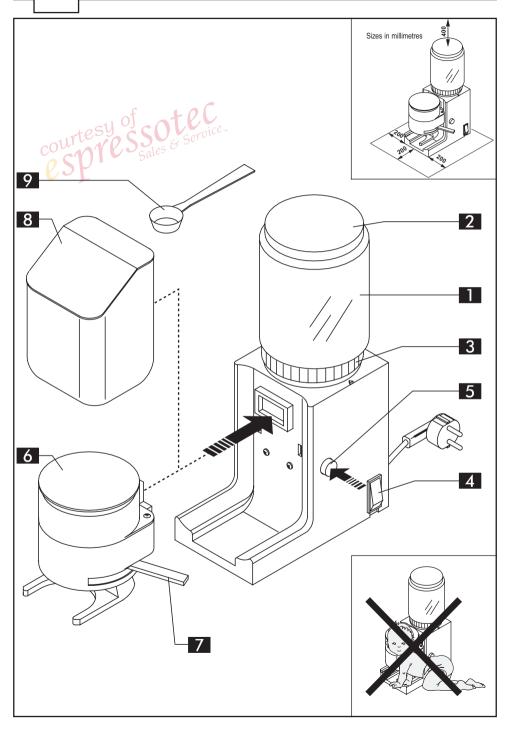

#### Controls and features

- Coffee bean hopper
- 2 Lid, bean hopper
- 3 Grind adjusment ring
- 4 On/off switch
- 5 Release button for ground coffee container
- 6 Doser
- 7 Doser lever
- 8 Ground coffee container

#### Accessories

9 Coffee measuring scoop