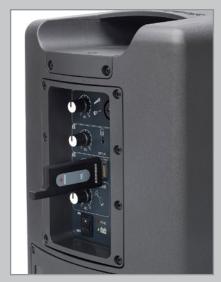

The XP106w's 4-channel mixer features multiple input options with separate level controls, including an XLR-1/4" combo channel (microphones and other Mic/Line level devices), a 1/4" channel (guitars and other line level devices), an 1/8" channel (MP3 players, keyboards, etc.), a USB Wireless channel for use with the Stage XPD1 system and a Bluetooth channel to wirelessly stream music from your smartphone, tablet or laptop. The XP106w also has a Line Out to cascade multiple systems together and expand your sound, as well as a Music/Speech switch for optimizing output EQ for speech or music playback.

Stage XPD1 USB Digital Wireless System with handheld dynamic microphone included

Rear panel