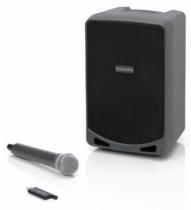

## **EXPEDITION XP106W**

Expedition XP106w - Rechargeable Battery Powered Wireless PA with *Bluetooth*®

Samson's Expedition XP106w Rechargeable Battery Powered Wireless PA is packed with incredible features, including Bluetooth connectivity and a built-in 4-channel mixer. It also comes complete with a USB digital wireless system for delivering impromptu performances and professional presentations in any environment. Such versatility, combined with clean, crisp audio, makes the XP106w an all-in-one solution for classrooms, conferences, tour groups, parties, as well as a variety of outdoor applications.

Ensuring pristine, full range sound, the XP106w features a 6" woofer and a 1" high frequency driver. A lightweight, 100-watt Class D amplifier, perfectly matched to its drivers for high efficiency and low current draw, powers the XP106w. The unit's rechargeable battery also increases the system's portability, allowing for up to 20 hours of continuous use and completely wireless operation wherever great sound is needed.

The included Stage XPD1 USB Digital Wireless System (2.4GHz operating band) features a wireless receiver built into a USB stick and a handheld dynamic microphone transmitter with Samson's Q6 mic capsule. With a 100' operating range (environment dependent), the Stage XPD1 frees presenters and performers from the constraints of cables when using the XP106w.