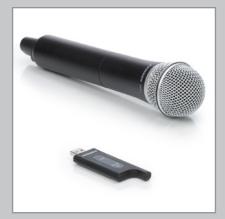

The included Stage XPD1 USB Digital Wireless System (2.4GHz operating band) features a wireless receiver built into a USB stick and a handheld dynamic microphone transmitter with Samson's Q6 mic capsule. With a 100' operating range (environment dependent), the Stage XPD1 frees presenters and performers from the constraints of cables when using the XP106w.

Stage XPD1 USB Digital Wireless System with handheld dynamic microphone included

Rear panel