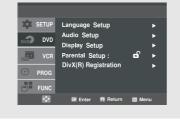

### **Using the Setup Menu**

The Setup menu lets you customize your DVD-VCR by allowing you to select various language preferences, set up a parental level, and even adjust the player to the type of television screen you have.

1

With the unit in Stop mode, press the **MENU** button on the remote control.

2

Press the ▲/▼ buttons to select **DVD**, then press the ▶ or **ENTER** button.

- 1 Language Setup: Setup of the Language.
- 2 Audio Setup: Setup of the Audio Options.
- 3 Display Setup:Setup of the Display Options. Used to select which type of screen you want to watch and several display options.
- Parental Setup: Setup of the Parental Level. Allows users to set the level necessary to prevent children from viewing unsuitable movies such as those with violence, adult subject matter, etc.
- **5** DivX(R) Registration: Please use the Registration code to register this player with the DivX(R) Video On Demand format. To learn more go to www.divx.com/vod. (see page 61)