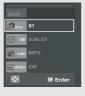

#### 1

During play, press the **AUDIO** button.

Audio languages change when the ◀/▶ button is pressed repeatedly.

The audio languages are represented by abbreviations.

Press the AUDIO button on the remocon repeatedly to select the desired Audio (MP3, PCM, WMA, AC3 and MPEG) on MPEG4 discs then press the ENTER.

### DVD

#### MPEG4

#### **Notes**

- To change the desired audio in the Disc Menu, press the **DISC MENU** button.
- This function depends on what audio languages are encoded on the disc and may not work on all DVDs.
- A DVD disc can contain up to 8 audio languages.
- To have the same audio language come up whenever you play a DVD, see pages 50 to 51.