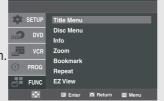

## **Using the Function Menu (DVD)**

## 1

During the playback of a DVD disc, press the **MENU** button on the remote control.

▼ The MENU button can be used to access DVD functions such as Info, Zoom, Bookmark, Repeat and EZ view menu during DVD playback.

## 2

Press the ▲/▼ buttons to select **Function**, then press the ▶ or **ENTER** button.

## 3

Press the ▲/▼ buttons to select **DVD Function**, then press the ► or **ENTER** button.

- Info (See pages 29 to 30)
- Zoom (See page 41)
- Bookmark (See pages 39 to 40)
- Repeat (See pages 33)
- EZ View (See pages 35 to 36)

## 4

Press the ▲/▼ buttons to select one of the five functions. Then press the ▶ or ENTER button to access the function.

- You can also directly select these functions using their respective buttons on the remote control.
  - INFO
  - MARK
  - REPEAT
  - ZOOM
  - EZ VIEW