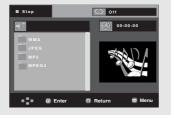

# Clips Menu for CDAudio/ MP3/ WMA/JPEG/ MPEG4

Discs with MP3/WMA/JPEG/MPEG4 contain individual songs and/or pictures that can be organized into folders as shown below. They are similar to how you use your computer to put files into different folders.

- | 🚓 : Name of currently playing file.
- 🍘 : Current Playback Time.
- : Current Playback Mode : There are four modes. They can be selected in order by pressing the REPEAT button.
  - Off: Normal Playback
  - Track: Repeats the current track.
  - Folder: Repeats the current folder.
  - Random: Files on the disc will be played in random order.

- ED Audio file icon.
- MP3 file icon.
- : WMA file icon.
- IIII : JPEG file icon.
- AVI file icon.
- : Folder icon.
- Current Folder icon.

### **Folder Selection**

Folder can only be selected in the Stop mode.

- To select the Parent Folder
   Press the RETURN button to go to the parent folder, or press the ▲/▼ buttons to select ".." and press the ENTER button to go to the parent folder.
- To select the Peer Folder
   Press the ▲/▼ buttons to select the desired folder, then the ENTER button.
- To select the Sub-Folder
   Press the ▲/▼ buttons to select the desired folder, then press the ENTER button.