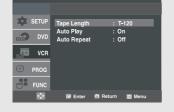

### **Selecting the Cassette Type**

If you wish to use the tape counter to display the time remaining on a cassette, you must indicate the type of cassette inserted.

1

Press the **MENU** button on the remote control.

2

Press the ▲/▼ buttons to select VCR, then press the ▶ or ENTER button.

3

Press the ▲/▼ buttons to select **Tape Length**, then press the ▶ or **ENTER** button to select the correct cassette length.

Note

This information is usually printed on the tape box. The menu cycles through: T-120, T-160 or T-180.

Once the type of cassette is set, the VCR can display the amount of time remaining on the tape when you press the INFO. button.

### **Setting the Auto Play**

If you want your videotapes to play automatically when you insert them, turn on Auto Play.

1

Press the **MENU** button on the remote control.