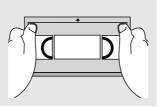

### To Insert a Video Cassette Tape

1

Hold the video cassette tape window-side up with the arrow pointing away from you.

2

Gently push the tape through the compartment door until you feel the VCR pull it.

The VCR loads the tape automatically.

- Don't try to insert a tape upside down or backwards.
  - Use only video tapes labeled "VHS."
     European PAL VHS video tapes and S-VHS pre-recorded tapes aren't compatible with this unit. Choose brand name, high quality tapes for best results.
- If the safety tab of your video tape has been removed, the tape begins to play automatically. You don't have to press PLAY. For more information on the safety tab, see page 74.