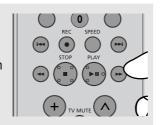

### **Tour of the Remote Control**

#### 1 TV button

Use to operate the TV.

#### 2 DVD button

Use to operate the DVD player.

#### 3 POWER button

Press to turn the DVD-VCR on and off.

#### 4 NUMBER Buttons

#### 5 TV 100+ button