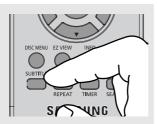

#### 15 SUBTITLE button

Press to display the subtitle language name abbreviation on screen.

### Selecting the Subtitle Language

You can select a desired subtitle quickly and easily with the SUBTITLE button.

### Using the SUBTITLE button (DVD/MPEG4)

### 1

During play, press the **SUBTITLE** button.

The subtitle changes when the button is pressed repeatedly.

The subtitle languages are represented by abbreviations.

DVD

An External subtitle option will appear depending on the DivX Disc.