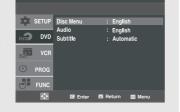

### **Using the Setup Menu**

The Setup menu lets you customize your DVD-VCR by allowing you to select various language preferences, set up a parental level, and even adjust the player to the type of television screen you have.

1

With the unit in Stop mode, press the **MENU** button on the remote control.

2

Press the ▲/▼ buttons to select **DVD**, then press the ▶ or **ENTER** button.

- 1 Language Setup: Setup of the Language.
- 2 Audio Setup: Setup of the Audio Options.
- 3 Display Setup:Setup of the Display Options. Used to select which type of screen you want to watch and several display options.
- Parental Setup: Setup of the Parental Level. Allows users to set the level necessary to prevent children from viewing unsuitable movies such as those with violence, adult subject matter, etc.
- **5** DivX(R) Registration: Please use the Registration code to register this player with the DivX(R) Video On Demand format. To learn more go to www.divx.com/vod. (see page 61)

3

Press the ▲/▼ buttons to access the different features. Press the ▶ or ENTER button to access the sub features.

4

To make the DVD setup screen disappear after setting up, press the **MENU** button again.