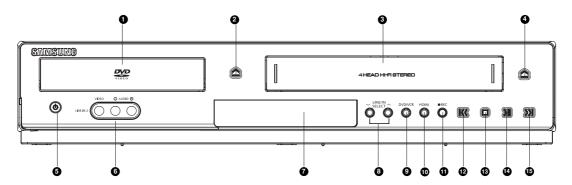

### **Front Panel Controls**

1 DISC TRAY

Place the disc here.

Press to open and close the disc tray.

3 VCR Deck

Insert a standard VHS video tape.

4 ≜ EJECT

Press to eject a video tape if the tape is stopped.

5 (POWER)

Press to turn the DVD-VCR on and off.

6 LINE IN 2

Connects to the Video/Audio output jack of your external device.

7 Front Panel Display

Operation indicators are displayed here.

8 LINE IN SELECT

Press to select Line Input 1 or 2. These buttons are also used as Tracking buttons for the VCR.

9 DVD/VCR

Press to select DVD or VCR mode.

10 HDMI

HDMI Output resolution setup.

11 ● REC (VCR)

Press to begin recording.

12 ◀◀ (Reverse/Rewind)

Press to reverse/rewind a disc/video tape.

13 **■** (STOP)

Press to stop a disc/video tape during playback or record (VCR).

14 ►II (Play/Pause)

Press to play or pause the disc/video tape.

15 ►► (Forward/Fast Forward)

Press to forward/fast forward a disc/videotape.