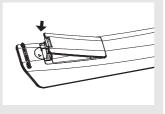

## **Install Batteries in the Remote Control**

1

Open the battery cover on the back of the remote control.

2

Insert two AAA batteries. Make sure that the polarities (+ and -) are aligned correctly.

3

Replace the battery cover.