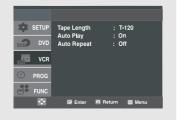

### **Selecting the Cassette Type**

If you wish to use the tape counter to display the time remaining on a cassette, you must indicate the type of cassette inserted.

1

Press the **MENU** button on the remote control.

2

Press the ▲/▼ buttons to select VCR, then press the ▶ or ENTER button.

3

Press the ▲/▼ buttons to select **Tape Length**, then press the ▶ or **ENTER** button to select the correct cassette length.

Note

This information is usually printed on the tape box. The menu cycles through: T-120, T-160 or T-180.

Once the type of cassette is set, the VCR can display the amount of time remaining on the tape when you press the INFO. button.

### **Setting the Auto Play**

If you want your videotapes to play automatically when you insert them, turn on Auto Play.

1

Press the **MENU** button on the remote control.