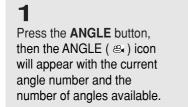

### **Changing the Camera Angle**

When a DVD contains multiple angles of a particular scene, you can use the ANGLE function.

### Using the ANGLE button (DVD)

If the disc contains multiple angles, the ANGLE ( 🙈 ) icon appears on the screen.

Press the ◀/▶ button repeatedly to select the desired angle. To remove the ANGLE ( ♣ ) icon, press the CLEAR or RETURN button.

#### Note

If the disc has only one angle, this feature won't work. Currently, very few discs have this feature.