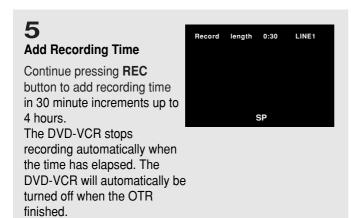

## To Add Recording Time

See One-Touch Recording (OTR) on page 76.

## **Using One-Touch Recording**

One-Touch Recording (OTR) allows you to add recording time in 30-minute increments up to 4 hours at the touch of a button.

### 4

Insert a blank VHS tape into the VCR deck.



## 2

Use the **CH**  $\land$  or  $\lor$  buttons to select the desired TV channel, or press the **INPUT SEL**. button to select **Line 1** or **2** if recording from an external device connected to the front or rear jacks, respectively.

## 3

Press the **REC** button on the remote control or front panel.



## 4

While in Record mode, press the **REC** button again to activate One-Touch Recording (OTR).

Record length 0:30 appears on the On-screen display and the DVD-VCR will record for exactly 30 minutes.





## **Selecting the Recording Speed**

You can slow down the recording speed from SP to SLP in order to fit six hours of programming on a T-120 tape.

Press the **SPEED** button on the remote control to select the Record Speed.

- SP: Standard Play, for best quality.
- SLP: Super Long Play, for maximum recording time (3 times SP).



#### Note

The selected Record Speed will appear on the front panel display and on-screen display.

### Maximum Recording Time - SP vs. SLP

| Tape Length | SP (Standard Play) | SLP (Super Long Play) |
|-------------|--------------------|-----------------------|
| T-120       | 2 hrs              | 6 hrs                 |
| T-160       | 2hrs 40 mins       | 8 hrs                 |
| T-180       | 3 hrs              | 9 hrs                 |

## **Making a Ti