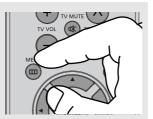

#### 11 MENU button

Brings up the DVD-VCR player's menu.

## **12 ENTER**/▲ ▼ ◆ ► buttons This button functions as a

toggle switch.