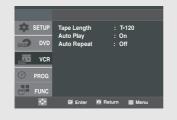

### **Selecting the Cassette Type**

If you wish to use the tape counter to display the time remaining on a cassette, you must indicate the type of cassette inserted.

1

Press the **MENU** button on the remote control.

2

Press the ▲/▼ buttons to select VCR, then press the ▶ or ENTER button.

3

Press the ▲/▼ buttons to select **Tape Length**, then press the ▶ or **ENTER** button to select the correct cassette length.

Note

This information is usually printed on the tape box. The menu cycles through: T-120, T-160 or T-180.

Once the type of cassette is set, the VCR can display the amount of time remaining on the tape when you press the INFO. button.