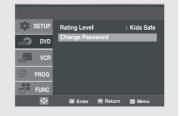

### 3

Press the ▲/▼ buttons to select **Parental Setup**, then press the ► or **ENTER** button.

Enter your password.

### 4

Press the ► or **ENTER**The Enter Password screen appears.

5

Press the ► or **ENTER**The Enter Password screen appears.

#### Not

The default password is 0000.

6

Press the ▲/▼ buttons to select the Rating Level you want, then press the ▶ or ENTER button.

e.g) Setting up in Level 6.

- To make the DVD setup menu disappear, press the MENU button.
  - For example, if you select up to Level 6, discs that contain Level 7 or 8 will not play.