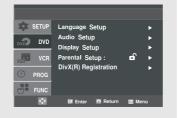

### **Using the Setup Menu**

The Setup menu lets you customize your DVD-VCR by allowing you to select various language preferences, set up a parental level, and even adjust the player to the type of television screen you have.

1

With the unit in Stop mode, press the **MENU** button on the remote control.

2

Press the ▲/▼ buttons to select **DVD**, then press the ▶ or **ENTER** button.

- 1 Language Setup: Setup of the Language.
- 2 Audio Setup: Setup of the Audio Options.
- 3 Display Setup:Setup of the Display Options. Used to select which type of screen you want to watch and several display options.
- Parental Setup: Setup of the Parental Level. Allows users to set the level necessary to prevent children from viewing unsuitable movies such as those with violence, adult subject matter, etc.
- **5** DivX(R) Registration: Please use the Registration code to register this player with the DivX(R) Video On Demand format. To learn more go to www.divx.com/vod. (see page 61)