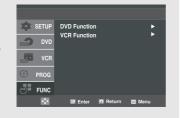

## 2

Press the  $\blacktriangle/\blacktriangledown$  buttons to select **Function**, then press the  $\blacktriangleright$  or **ENTER** button.

## 3

Press the ▲/▼ buttons to select **DVD Function**, then press the ▶ or **ENTER** button.

## 2

Press the ▲/▼ buttons to select **Function**, then press the ▶ or **ENTER** button.

## 3

Press the ▲/▼ buttons to select **DVD Function**, then press the ► or **ENTER** button.

- Info (See pages 29 to 30)
- Zoom (See page 41)
- Bookmark (See pages 39 to 40)
- Repeat (See pages 33)
- EZ View (See pages 35 to 36)