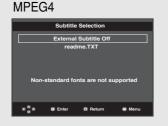

### 1

During play, press the **SUBTITLE** button.

The subtitle changes when the button is pressed repeatedly.

The subtitle languages are represented by abbreviations.

DVD

An External subtitle option will appear depending on the DivX Disc.

Press Subtitle button on the remocon repeatedly to select the desired subtitle language on an MPEG4 disc.

MPEG4

#### **Notes**

- To change the desired subtitle in the Disc Menu, press the **DISC MENU** button.
- This function depends on what subtitles are encoded on the disc and may not work on all DVDs.
- A DVD disc can contain up to 32 subtitle languages.
- To have the same subtitle language come up whenever you play a DVD, see pages 50 to 51.