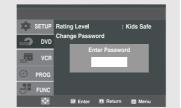

### 3

Press the ▲/▼ buttons to select **Parental Setup**, then press the ► or **ENTER** button.

Enter your password.

### 4

Press the ► or **ENTER**The Enter Password screen appears.

5

Press the ► or **ENTER**The Enter Password screen appears.

#### Not

The default password is 0000.

6

Press the ▲/▼ buttons to select the Rating Level you want, then press the ▶ or ENTER button.

e.g) Setting up in Level 6.

- To make the DVD setup menu disappear, press the MENU button.
  - For example, if you select up to Level 6, discs that contain Level 7 or 8 will not play.