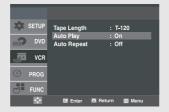

### **Setting the Auto Play**

If you want your videotapes to play automatically when you insert them, turn on Auto Play.

1

Press the **MENU** button on the remote control.