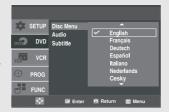

#### **Audio**

To set the Audio Language to your preferred language, follow these steps. If your preferred language is available on a DVD, your Audio Language will automatically be set to the language you selected.

- Select "Original" if you want the default soundtrack language to be the original language the disc is recorded in.
  - If the selected language is not recorded on the disc, the original prerecorded language is selected.