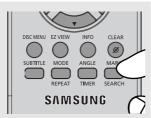

#### 15 SUBTITLE button

Press to display the subtitle language name abbreviation on screen.

#### 16 MODE button

Use to select the program or random play.

#### **REPEAT button**

Allows you to repeat play a title, chapter, track, or disc. (DVD)

#### 17 INPUT SEL. button

Press to select Line input 1 or 2 in VCR mode.

### 18 VCR button

Use to operate the VCR.

#### 19 F.ADV/SKIP button

Press to advance play one frame at a time (DVD and VCR). Press to fast forward a video tape (VCR). Press to select a external signal source.

#### 20 OPEN/CLOSE button

Use to open and close the disc tray or eject a video tape.

### 21 ZOOM button

To enlarge the picture.

## 22 Skip button

Press to skip a disc forward. Use to skip a title, chapter or track on a disc.

#### 23 SPEED button

Use to select the tape recording speed.

## 24 Search button

Press to search a disc forward.

## 25 Press to play or pause the

Press to play or pause the disc/video tape.

### 26 TRK/TV CH button

Use to change channels. (TV) Use to adjust tape tracking. (VCR)

#### 27 AUDIO/TV MUTE button

Use this button to access various audio functions on a disc. (DVD mode)

This operates as Sound Mute. (TV mode)

### 28 RETURN button

Returns to a previous menu.

### 29 CLEAR button

Use to remove menus or status displays from the screen.

#### 30 INFO, button

Displays the current disc mode. (DVD)

#### 31 MARK/SEARCH button

Press to memorize scenes for replay. (DVD)

Displays the VCR Function menu. (VCR)

### 32 ANGLE/TIMER button

Use to access various camera angles on a disc. (DVD) Displays the Timer Program menu (VCR).