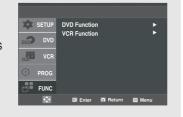

## 2

Press the  $\blacktriangle/\blacktriangledown$  buttons to select **Function**, then press the  $\blacktriangleright$  or **ENTER** button.

## 3

Press the ▲/▼ buttons to select **DVD Function**, then press the ▶ or **ENTER** button.

## 2

Press the ▲/▼ buttons to select **Function**, then press the ▶ or **ENTER** button.

## 3

Press the ▲/▼ buttons to select **DVD Function**, then press the ► or **ENTER** button.

- Info (See pages 29 to 30)
- Zoom (See page 41)
- Bookmark (See pages 39 to 40)
- Repeat (See pages 33)
- EZ View (See pages 35 to 36)