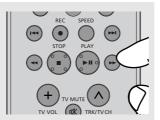

### **Front Panel Controls**

1 DISC TRAY

Place the disc here.

Press to open and close the disc tray.

3 VCR Deck

Insert a standard VHS video tape.

4 ≜ EJECT

Press to eject a video tape if the tape is stopped.

5 (POWER)

Press to turn the DVD-VCR on and off.

6 LINE IN 2

Connects to the Video/Audio output jack of your external device.

7 Front Panel Display

Operation indicators are displayed here.

8 LINE IN SELECT

Press to select Line Input 1 or 2. These buttons are also used as Tracking buttons for the VCR.

9 DVD/VCR

Press to select DVD or VCR mode.

10 HDMI

HDMI Output resolution setup.

11 ● REC (VCR)

Press to begin recording.

12 ◀◀ (Reverse/Rewind)

Press to reverse/rewind a disc/video tape.

13 **■** (STOP)

Press to stop a disc/video tape during playback or record (VCR).

14 ►II (Play/Pause)

Press to play or pause the disc/video tape.

15 ►► (Forward/Fast Forward)

Press to forward/fast forward a disc/videotape.