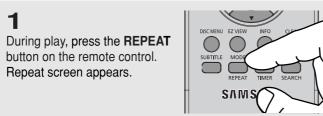

## Repeat Play

Repeat the current chapter, title, a chosen section (A-B), or all of the disc.

## When playing a DVD

- DVD repeats play by chapter or title, and CDs repeat play by disc or.
  - Chapter ( ): repeats the chapter that is playing.
  - Title ( ): repeats the title that is playing.
  - A-B: repeats a segment of the disc that you select.

### Using the A-B Repeat function

- 1. Press the **REPEAT** button on the remote control.
- 2. Press the 
  ✓/ button to select A-B button.
- 3. Press the **ENTER** button at the point where you want repeat play to start (A). B is automatically highlighted.
- 4. Press the **ENTER** button at the point where you want the repeat play to stop (B).
  - To return to normal play, press the CANCEL button.