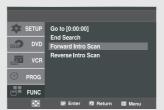

## **Using the Disc and Title Menu (DVD)**

### 1

During playback of a DVD disc, press the **MENU** button on the remote control.

The MENU button can be used to access Disc and title menus on a DVD during playback.

## 2

Press the  $\blacktriangle/\blacktriangledown$  buttons to select **Function**, then press the  $\blacktriangleright$  or **ENTER** button.

## 3

Press the ▲/▼ buttons to select **DVD Function**, then press the ▶ or **ENTER** button.

## 4

Press the ▲/▼ buttons to select **Title Menu** or **Disc Menu** then press the ▶ or **ENTER** button.

- Depending on the disc, the Disc Menu or Title Menu may not work.
- You can also use the Disc Menu by using the DISC MENU button on the remote control.
- The Title Menu will only be displayed if there are at least two titles on the disc.
- The Title Menu works only with DVDs.