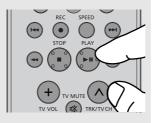

## **Playback**

Press the **OPEN/CLOSE** (▲) button on the front panel.

2

Place a disc gently into the tray with the disc's label facing up.

3

Press the ►II (Play/Pause) button on your remote control or on the front panel.

Most discs will start to play back as soon as the tray closes.

4

### **Pausing Play**

Press the ►II (Play/Pause) button on your remote control or on the front panel during play.

- Screen stops, no sound.
  - To resume, press the ►II (Play/Pause) button once again.