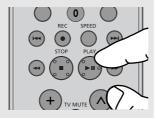

#### 7 REC button

Press to begin recording. (VCR)

### 8 ◀◀ Search button

Press to search a disc backwards.

### 9 ■(STOP) button

Prèss to stop a disc/video tape during play or record (VCR).

#### 10 TV VOL (+,-) button

#### 11 MENU button

Brings up the DVD-VCR player's menu.

## **12 ENTER**/▲ ▼ ◆ ► buttons This button functions as a

toggle switch.

### 13 DISC MENU button

Brings up the Disc menu. (DVD).

#### 14 EZVIEW button

The aspect ratio of a picture can easily be adjusted according to the screen size of your TV (16:9 or 4:3).