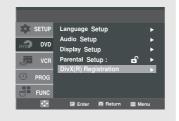

### DivX(R) Registration

DivX Registration menu has the Registration Code that enables your DivX Certified Player to play DivX(R) Video On Demand file format.

1

With the unit in Stop mode, press the **MENU** button on the remote control.

2

Press the ▲/▼ buttons to select **DVD**, then press the ▶ or **ENTER** button.

3

Press the ▲/▼ buttons to select **DivX(R) Registration**, then press the ► or **ENTER** button.

Please use the Registration code to register this player with the DivX(R) Video On Demand format.