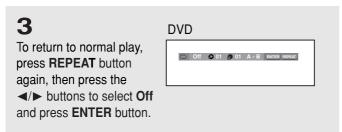

### Using the A-B Repeat function

- 1. Press the **REPEAT** button on the remote control.
- 2. Press the 
  ✓/ button to select A-B button.
- 3. Press the **ENTER** button at the point where you want repeat play to start (A). B is automatically highlighted.
- 4. Press the **ENTER** button at the point where you want the repeat play to stop (B).
  - To return to normal play, press the CANCEL button.