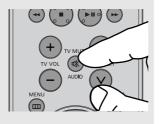

### 26 TRK/TV CH button

Use to change channels. (TV) Use to adjust tape tracking. (VCR)

#### 27 AUDIO/TV MUTE button

Use this button to access various audio functions on a disc. (DVD mode)

This operates as Sound Mute. (TV mode)