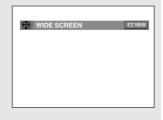

## **Adjusting the Aspect Ratio (EZ View)**

Set the aspect ratio (length x width) of your TV screen so the DVD-VCR will display movies at the appropriate size for your television.

## To Playback using Aspect Ratio (DVD)

Press the **EZ VIEW** button on the remote control.

- The screen size changes when the button is pressed repeatedly.
- The screen zoom mode operates differently depending on the screen setting in the Display Setup menu.
- To ensure correct operation of the EZ VIEW button, you should set the correct aspect ratio in the Display Setup menu. (See pages 54 to 57).

### - WIDE SCREEN

Displays the content of the DVD title in 16:9 aspect ratio.