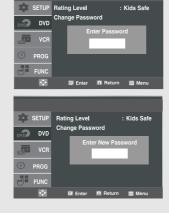

#### **Changing the Password**

1

With the unit in stop mode, press the **MENU** button on the remote control.

2

Press the ▲/▼ buttons to select **DVD**, then press the ▶ or **ENTER** button.

3

Press the ▲/▼ buttons to select **Parental Setup**, then press the ▶ or **ENTER** button.

Enter your password.

### 4

Press the ▲/▼ buttons to select **Change Password**, then press the ► or **ENTER** button.

### 5

Enter your password, then press the ► or ENTER button.

Enter your new password, then press the ► or ENTER button.

 To make the DVD setup menu disappear, press the MENU button.