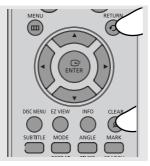

### 28 RETURN button

Returns to a previous menu.

### 29 CLEAR button

Use to remove menus or status displays from the screen.