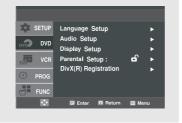

### **Using the Setup Menu**

The Setup menu lets you customize your DVD-VCR by allowing you to select various language preferences, set up a parental level, and even adjust the player to the type of television screen you have.

1

With the unit in Stop mode, press the **MENU** button on the remote control.

2

Press the ▲/▼ buttons to select **DVD**, then press the ▶ or **ENTER** button.

- 1 Language Setup: Setup of the Language.
- 2 Audio Setup: Setup of the Audio Options.
- 3 Display Setup:Setup of the Display Options. Used to select which type of screen you want to watch and several display options.
- Parental Setup: Setup of the Parental Level. Allows users to set the level necessary to prevent children from viewing unsuitable movies such as those with violence, adult subject matter, etc.
- **5** DivX(R) Registration: Please use the Registration code to register this player with the DivX(R) Video On Demand format. To learn more go to www.divx.com/vod. (see page 61)