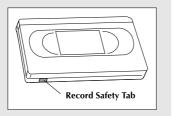

The VCR loads the tape automatically.

- Don't try to insert a tape upside down or backwards.
  - Use only video tapes labeled "VHS."
     European PAL VHS video tapes and S-VHS pre-recorded tapes aren't compatible with this unit. Choose brand name, high quality tapes for best results.
- If the safety tab of your video tape has been removed, the tape begins to play automatically. You don't have to press PLAY. For more information on the safety tab, see page 74.

#### Playing the Tape

1

Insert the video cassette tape.

 For more information on the safety tab, see page 74.

2

If the tape doesn't begin to play automatically, press the ►II (Play/Pause) button.

3