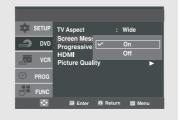

#### **Progressive Out**

- ON: Select when you want to use the Component (480p) or HDMI (480p/720p/1080p) progressive outputs.
- OFF : Select when you want to use Video/ Component interlace

#### **HDMI**

This setting is used when the DVD-VCR is connected by HDMI to Display devices (TV, projector, etc).