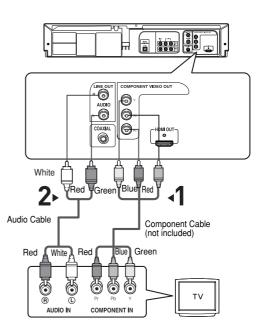

## Connecting to a TV (Progressive)

## 1

Using Component video cables (not included), connect the **COMPONENT VIDEO OUT** jacks on the rear of the DVD-VCR to the **COMPONENT IN** jacks of your TV.

## 2

Using the audio cables, connect from the AUDIO OUT or LINE OUT AUDIO (red and white) jacks on the rear of the DVD-VCR to the AUDIO (red and white) IN jacks of your TV.

Turn on the DVD-VCR and TV.

## 3

With the unit in Stop mode, set the video output to **Progressive Out** in the **Setup Menu**. Then press ENTER and progressive will be output. (See pages 55)