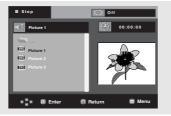

### **Picture CD Playback**

Select the desired folder then press the ENTER button.

Press the ▲/▼ buttons to select a Picture file in the clips menu, then press the **ENTER** button.

### 3

Press the INFO. button to display the menu.

Press the **◄/**▶ buttons to select the menu you want to view, then press the ENTER button.

#### **Notes**

- Press the (Stop) button to return to the clips menu.
- When playing a Kodak Picture CD. the unit displays the Photo directly, not the clips menu.