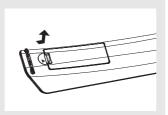

## **Install Batteries in the Remote Control**

1

Open the battery cover on the back of the remote control.

2

Insert two AAA batteries. Make sure that the polarities (+ and -) are aligned correctly.

3

Replace the battery cover.