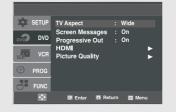

#### **TV Aspect**

Depending on the type of television you have, you may want to adjust the aspect ratio (screen setting).

- 4:3 Letter Box: Select when you want to see the total 16:9 ratio screen the DVD supplies, even though you have a TV with a 4:3 ratio screen. Black bars will appear at the top and bottom of the screen.
- 4:3 Pan & Scan: Select this for conventional size TVs when you want to see the central portion of the 16:9 screen.
   (Extreme left and right side of movie picture will be cut off.)
- 16:9 Wide: You can view the full 16:9 picture on your wide screen TV.

#### **Screen Messages**

Use to turn on-screen messages On or Off.

#### **Progressive Out**

- ON: Select when you want to use the Component (480p) or HDMI (480p/720p/1080p) progressive outputs.
- OFF : Select when you want to use Video/ Component interlace

#### **HDMI**

This setting is used when the DVD-VCR is connected by HDMI to Display devices (TV, projector, etc).

#### **Picture Quality**

 Black Level : Adjusts the brightness of the screen.
 (On or Off) This function is not available in progressive mode.

- Sharpness : Level 1 ~ Level 5

- Brightness : Level 1 ~ Level 5

- Color Saturation : Level 1 ~ Level 5

- Consult your TV User's Manual to find out if your TV supports Progressive Scan. If Progressive Scan is supported, follow the TV User's Manual regarding Progressive Scan settings in the TV's menu system.
- If the Video Output is set incorrectly, the screen may not display an image.
- The resolutions available for HDMI output depend on the connected TV or projector. For more details, see the user's manual of your TV or projector.
- When the resolution is changed during playback, it may take a few seconds for a normal image to appear.
- For better picture quality, set the HDMI output resolution to 720p or 1080p.