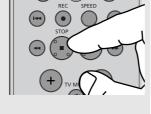

## **Stopping Play**

Press the ■ (Stop) button during play.

### ■ Stop/Resume

- Press the (Stop) button once to stop playback. To resume the DVD/CD from the point where the disc stopped, press the ►II (Play/Pause) button.
- Press the (Stop) button twice to completely stop playback. The next time you press the ►II (Play/Pause), the disc will start over from the beginning.

### To Eject a Video Cassette Tape

1

Press the ■ (Stop) button to stop playing the tape.

When you're finished playing a prerecorded video tape, it's best to rewind it to the beginning and remove it from the VCR to protect it from wear and tear.