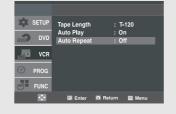

### **Setting the Auto Play**

If you want your videotapes to play automatically when you insert them, turn on Auto Play.

1

Press the **MENU** button on the remote control.