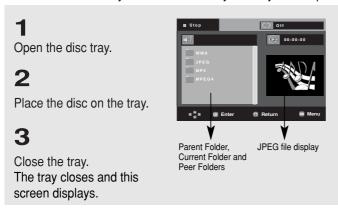

### CD Audio/MP3/WMA Playback

1

Open the disc tray.

2

Place the disc on the tray.

3

Close the tray.

4

Press the  $\triangle/\nabla$  buttons to select a song file.

Press the **ENTER** button to begin playback of the song file.

When a disc or a folder contains both MP3 and WMA files, only one type will be played, not both.

### **Folder Selection**

Folder can only be selected in the Stop mode.

- To select the Parent Folder
   Press the RETURN button to go to the parent folder, or press the ▲/▼ buttons to select ".." and press the ENTER button to go to the parent folder.
- To select the Peer Folder
   Press the ▲/▼ buttons to select the desired folder, then the ENTER button.
- To select the Sub-Folder
   Press the ▲/▼ buttons to select the desired folder, then press the ENTER button.

- ED Audio file icon.
- MP3 file icon.
- : WMA file icon.
- IIII : JPEG file icon.
- AVI file icon.
- : Folder icon.
- Current Folder icon.