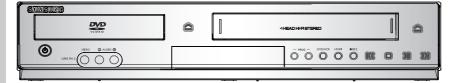

### **Front Panel Controls**

1 DISC TRAY

Place the disc here.

Press to open and close the disc tray.

3 VCR Deck

Insert a standard VHS video tape.

4 ≜ EJECT

Press to eject a video tape if the tape is stopped.

5 (POWER)

Press to turn the DVD-VCR on and off.

6 LINE IN 2

Connects to the Video/Audio output jack of your external device.

7 Front Panel Display

Operation indicators are displayed here.

8 LINE IN SELECT

Press to select Line Input 1 or 2. These buttons are also used as Tracking buttons for the VCR.

9 DVD/VCR

Press to select DVD or VCR mode.

10 HDMI

HDMI Output resolution setup.

11 ● REC (VCR)

Press to begin recording.

12 ◀◀ (Reverse/Rewind)

Press to reverse/rewind a disc/video tape.

13 **■** (STOP)

Press to stop a disc/video tape during playback or record (VCR).

14 ►II (Play/Pause)

Press to play or pause the disc/video tape.

15 ►► (Forward/Fast Forward)

Press to forward/fast forward a disc/videotape.