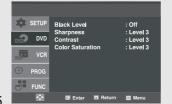

#### **Picture Quality**

 Black Level : Adjusts the brightness of the screen.
 (On or Off) This function is not available in progressive mode.

- Sharpness : Level 1 ~ Level 5

- Brightness : Level 1 ~ Level 5

- Color Saturation : Level 1 ~ Level 5

- Consult your TV User's Manual to find out if your TV supports Progressive Scan. If Progressive Scan is supported, follow the TV User's Manual regarding Progressive Scan settings in the TV's menu system.
- If the Video Output is set incorrectly, the screen may not display an image.
- The resolutions available for HDMI output depend on the connected TV or projector. For more details, see the user's manual of your TV or projector.
- When the resolution is changed during playback, it may take a few seconds for a normal image to appear.
- For better picture quality, set the HDMI output resolution to 720p or 1080p.