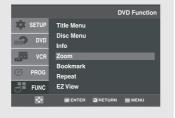

## 1

During the playback of a DVD disc, press the **MENU** button on the remote control.

▼ The MENU button can be used to access DVD functions such as Info, Zoom, Bookmark, Repeat and EZ view menu during DVD playback.

## 2

Press the ▲/▼ buttons to select **Function**, then press the ▶ or **ENTER** button.

## 3

Press the ▲/▼ buttons to select **DVD Function**, then press the ► or **ENTER** button.

- Info (See pages 29 to 30)
- Zoom (See page 41)
- Bookmark (See pages 39 to 40)
- Repeat (See pages 33)
- EZ View (See pages 35 to 36)

## 4

Press the ▲/▼ buttons to select one of the five functions. Then press the ▶ or ENTER button to access the function.

- You can also directly select these functions using their respective buttons on the remote control.
  - INFO
  - MARK
  - REPEAT
  - ZOOM
  - EZ VIEW