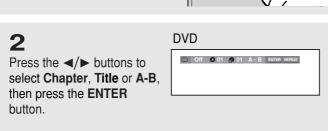

## When playing a DVD

- DVD repeats play by chapter or title, and CDs repeat play by disc or.
  - Chapter ( ): repeats the chapter that is playing.
  - Title ( ): repeats the title that is playing.
  - A-B: repeats a segment of the disc that you select.

### Using the A-B Repeat function

- 1. Press the **REPEAT** button on the remote control.
- 2. Press the 
  ✓/ button to select A-B button.
- 3. Press the **ENTER** button at the point where you want repeat play to start (A). B is automatically highlighted.
- 4. Press the **ENTER** button at the point where you want the repeat play to stop (B).
  - To return to normal play, press the CANCEL button.