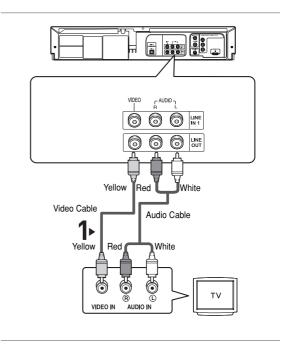

## Connecting to a TV (Video)

1

Using video/audio cables, connect the VIDEO (yellow)/AUDIO (red and white) OUT jacks on the rear of the DVD-VCR to the VIDEO (yellow)/AUDIO (red and white) IN jacks of your TV.

2

Turn on the DVD-VCR and TV.

3

Press the input selector on your TV remote control until the Video signal from the DVD-VCR appears on the TV screen.

- Noise may be generated if the audio cable is placed too close to the power cable.
- If you want to connect to an Amplifier, please refer to the Amplifier connection page. (See pages 19 to 20).
- The number and position of jacks may vary depending on your TV set. Please refer to the user's manual of your TV.
- If there is one audio input jack on the TV, connect it to the LINE OUT AUDIO OUT Left (white) jack of the DVD-VCR.
- When you connect an external device (STB or VCR) and play it through the LINE IN 1 jack of the DVD-VCR, you can still see the display on your TV set although the DVD-VCR set has been turned off.