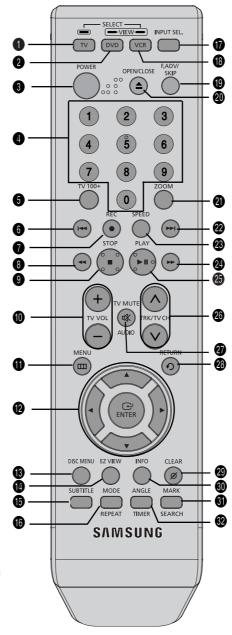

#### 1 TV button

Use to operate the TV.

#### 2 DVD button

Use to operate the DVD player.

#### 3 POWER button

Press to turn the DVD-VCR on and off.

#### 4 NUMBER Buttons

#### 5 TV 100+ button

## 

Press to skip a disc backwards. Use to skip a title,chapter or track on a disc.

#### 7 REC button

Press to begin recording. (VCR)

### 8 ◀◀ Search button

Press to search a disc backwards.

### 9 ■(STOP) button

Prèss to stop a disc/video tape during play or record (VCR).

#### 10 TV VOL (+,-) button

#### 11 MENU button

Brings up the DVD-VCR player's menu.

## **12 ENTER**/▲ ▼ ◆ ► buttons This button functions as a

toggle switch.

### 13 DISC MENU button

Brings up the Disc menu. (DVD).

#### 14 EZVIEW button

The aspect ratio of a picture can easily be adjusted according to the screen size of your TV (16:9 or 4:3).

#### 15 SUBTITLE button

Press to display the subtitle language name abbreviation on screen.

#### 16 MODE button

Use to select the program or random play.

#### **REPEAT button**

Allows you to repeat play a title, chapter, track, or disc. (DVD)

#### 17 INPUT SEL. button

Press to select Line input 1 or 2 in VCR mode.

### 18 VCR button

Use to operate the VCR.

#### 19 F.ADV/SKIP button

Press to advance play one frame at a time (DVD and VCR). Press to fast forward a video tape (VCR). Press to select a external signal source.

#### 20 OPEN/CLOSE button

Use to open and close the disc tray or eject a video tape.

### 21 ZOOM button

To enlarge the picture.

## 22 Skip button

Press to skip a disc forward. Use to skip a title, chapter or track on a disc.

#### 23 SPEED button

Use to select the tape recording speed.

## 24 Search button

Press to search a disc forward.

## 25 Press to play or pause the

Press to play or pause the disc/video tape.

### 26 TRK/TV CH button

Use to change channels. (TV) Use to adjust tape tracking. (VCR)

#### 27 AUDIO/TV MUTE button

Use this button to access various audio functions on a disc. (DVD mode)

This operates as Sound Mute. (TV mode)

### 28 RETURN button

Returns to a previous menu.

### 29 CLEAR button

Use to remove menus or status displays from the screen.

#### 30 INFO, button

Displays the current disc mode. (DVD)

#### 31 MARK/SEARCH button

Press to memorize scenes for replay. (DVD)

Displays the VCR Function menu. (VCR)

### 32 ANGLE/TIMER button

Use to access various camera angles on a disc. (DVD) Displays the Timer Program menu (VCR).