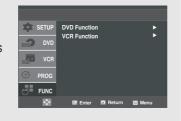

## **Using the Disc and Title Menu (DVD)**

### 1

During playback of a DVD disc, press the **MENU** button on the remote control.

The MENU button can be used to access Disc and title menus on a DVD during playback.

## 2

Press the  $\blacktriangle/\blacktriangledown$  buttons to select **Function**, then press the  $\blacktriangleright$  or **ENTER** button.

## 3

Press the ▲/▼ buttons to select **DVD Function**, then press the ▶ or **ENTER** button.

## 4

Press the ▲/▼ buttons to select **Title Menu** or **Disc Menu** then press the ▶ or **ENTER** button.

- Depending on the disc, the Disc Menu or Title Menu may not work.
- You can also use the Disc Menu by using the DISC MENU button on the remote control.
- The Title Menu will only be displayed if there are at least two titles on the disc.
- The Title Menu works only with DVDs.