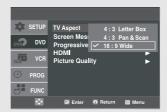

#### **TV Aspect**

Depending on the type of television you have, you may want to adjust the aspect ratio (screen setting).

- 4:3 Letter Box: Select when you want to see the total 16:9 ratio screen the DVD supplies, even though you have a TV with a 4:3 ratio screen. Black bars will appear at the top and bottom of the screen.
- 4:3 Pan & Scan: Select this for conventional size TVs when you want to see the central portion of the 16:9 screen.
   (Extreme left and right side of movie picture will be cut off.)
- 16:9 Wide: You can view the full 16:9 picture on your wide screen TV.

#### **Screen Messages**

Use to turn on-screen messages On or Off.

#### **Progressive Out**

- ON: Select when you want to use the Component (480p) or HDMI (480p/720p/1080p) progressive outputs.
- OFF : Select when you want to use Video/ Component interlace

#### **HDMI**

This setting is used when the DVD-VCR is connected by HDMI to Display devices (TV, projector, etc).

#### **Picture Quality**

 Black Level : Adjusts the brightness of the screen.
 (On or Off) This function is not available in progressive mode.

- Sharpness : Level 1 ~ Level 5

- Brightness : Level 1 ~ Level 5