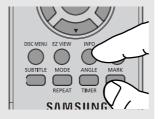

#### 30 INFO, button

Displays the current disc mode. (DVD)

#### 31 MARK/SEARCH button

Press to memorize scenes for replay. (DVD)

Displays the VCR Function menu. (VCR)

### 32 ANGLE/TIMER button

Use to access various camera angles on a disc. (DVD) Displays the Timer Program menu (VCR).