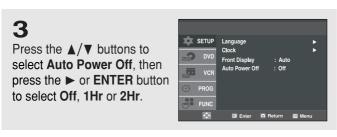

## **Setting the Auto Power Off**

This feature automatically turns off your DVD-VCR if no signal is received and you do not press any buttons for the selected time.

- Off: Auto power off is disabled.
- 1Hr: DVD-VCR will auto shut off 1 hour after the last button is pressed or no signal is received.
- 2Hr: DVD-VCR will auto shut off 2 hours after the last button is pressed or no signal is received.