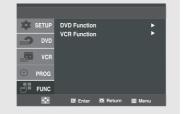

## 2

Press the  $\blacktriangle/\blacktriangledown$  buttons to select **Function**, then press the  $\blacktriangleright$  or **ENTER** button.

## 3

Press the ▲/▼ buttons to select **DVD Function**, then press the ▶ or **ENTER** button.

## 4

Press the ▲/▼ buttons to select **Title Menu** or **Disc Menu** then press the ▶ or **ENTER** button.

- Depending on the disc, the Disc Menu or Title Menu may not work.
- You can also use the Disc Menu by using the DISC MENU button on the remote control.
- The Title Menu will only be displayed if there are at least two titles on the disc.
- The Title Menu works only with DVDs.