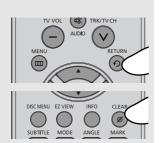

### 28 RETURN button

Returns to a previous menu.

### 29 CLEAR button

Use to remove menus or status displays from the screen.

#### 30 INFO, button

Displays the current disc mode. (DVD)

#### 31 MARK/SEARCH button

Press to memorize scenes for replay. (DVD)

Displays the VCR Function menu. (VCR)