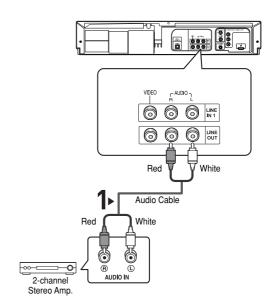

## Connecting to an Audio System (2 Channel Amplifier, Analog)

## 1

Using the audio cables, connect the (LINE) AUDIO (red and white) OUT jacks on the rear of the DVD-VCR to the AUDIO (red and white) IN jacks of the Amplifier.

## 2

Using the video signal cable(s), connect the VIDEO or COMPONENT OUT jacks on the rear of the DVD-VCR to the VIDEO or COMPONENT IN jack of your TV as described on pages 14 to 18.

## 3

Turn on the DVD-VCR, TV, and Amplifier.

## 4

Press the input select button of the Amplifier to select the **External input** in order to hear sound from the DVD-VCR.

Refer to your Amplifier's user manual to set the Amplifier's audio input.

- Please turn the volume down when you turn on the Amplifier. Sudden loud sound may cause damage to the speakers and your ears.
- Please set the audio in the menu screen according to the Amplifier. (See pages 52 to 53)
- The position of jacks may vary depending on the Amplifier. Please refer to your Amplifier's user manual.
- You can also connect the amplifier using the AUDIO OUT (red and white) jacks from the DVD-VCR.