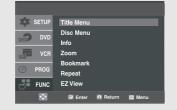

## **Using the Function Menu (DVD)**

## 1

During the playback of a DVD disc, press the **MENU** button on the remote control.

▼ The MENU button can be used to access DVD functions such as Info, Zoom, Bookmark, Repeat and EZ view menu during DVD playback.

## 2

Press the ▲/▼ buttons to select **Function**, then press the ▶ or **ENTER** button.

## 3

Press the ▲/▼ buttons to select **DVD Function**, then press the ► or **ENTER** button.

- Info (See pages 29 to 30)
- Zoom (See page 41)
- Bookmark (See pages 39 to 40)
- Repeat (See pages 33)
- EZ View (See pages 35 to 36)

## 4

Press the ▲/▼ buttons to select one of the five functions. Then press the ▶ or ENTER button to access the function.

- You can also directly select these functions using their respective buttons on the remote control.
  - INFO
  - MARK
  - REPEAT
  - ZOOM
  - EZ VIEW