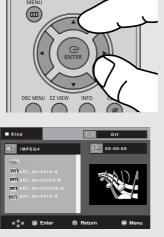

## When Playing a DVD/MPEG4

1

During play, press the **INFO** button on the remote control.

You can select information in the DVD Function menu by pressing the MENU button.

2

Press the **▲**/▼ buttons to select the desired item.

MPEG4

3

Press the **◄/▶** buttons to make the desired setup and then press the **ENTER** button.

You may use the number buttons of the remote control to directly access a title, chapter or time to start the playback from a desired time.

## DVD OPERATIONS

To exit the menu, press the **INFO** button again.

### Note

| TITLE    | To access the desired title when there is more than one on the disc. For example, if there is more than one movie on a DVD, each movie will be identified.                                                    |
|----------|---------------------------------------------------------------------------------------------------------------------------------------------------------------------------------------------------------------|
| CHAPTER  | Most DVD discs are recorded in chapters so that you can quickly find a specific scene                                                                                                                         |
| ⊕ TIME   | Allows playback of the film from a desired time. You must enter the starting time as a reference. The time search function does not operate on some discs.                                                    |
| AUDIO    | Refers to the film's soundtrack language. In the example, the soundtrack is played in English 5.1CH. A DVD disc can have up to eight different soundtracks. The MP3, AC3 and WMA are supported. (DivX)        |
| SUBTITLE | Refers to the subtitle languages available in the disc. You will be able to choose the subtitle languages or, if you prefer, turn them off from the screen. A DVD disc can have up to 32 different subtitles. |