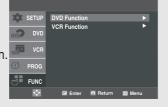

## 2

Press the  $\blacktriangle/\blacktriangledown$  buttons to select **Function**, then press the  $\blacktriangleright$  or **ENTER** button.

## 3

Press the ▲/▼ buttons to select **DVD Function**, then press the ▶ or **ENTER** button.

## 4

Press the ▲/▼ buttons to select **Title Menu** or **Disc Menu** then press the ▶ or **ENTER** button.

- Depending on the disc, the Disc Menu or Title Menu may not work.
- You can also use the Disc Menu by using the DISC MENU button on the remote control.
- The Title Menu will only be displayed if there are at least two titles on the disc.
- The Title Menu works only with DVDs.