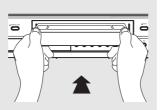

### To Insert a Video Cassette Tape

1

Hold the video cassette tape window-side up with the arrow pointing away from you.

2

Gently push the tape through the compartment door until you feel the VCR pull it.

The VCR loads the tape automatically.

- Don't try to insert a tape upside down or backwards.
  - Use only video tapes labeled "VHS."
     European PAL VHS video tapes and S-VHS pre-recorded tapes aren't compatible with this unit. Choose brand name, high quality tapes for best results.
- If the safety tab of your video tape has been removed, the tape begins to play automatically. You don't have to press PLAY. For more information on the safety tab, see page 74.