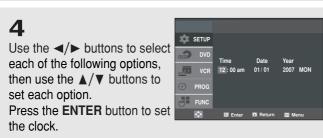

## **Setting the Clock**

This menu is used to set the current time. You need to set the time to use timer recording.

## **Setting the Clock Manually**

If Auto Setup fails to set the DVD-VCR's internal clock by locating a local TV station, follow these steps to set the date and time manually.

Note: For accurate Timer Recording, your DVD-VCR's internal clock must be set correctly.