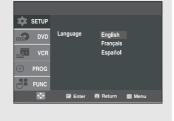

## Selecting a Menu Language

Follow these steps to change the on-screen MENU language to English, French or Spanish.

Press the **MENU** button.

## 2

Press the **△**/**▼** buttons to select **Setup**, then press the **►** or **ENTER** button.

## 3

Press the ▲/▼ buttons to select Language, then press the ▶ or ENTER button.

## 4

Press the **△**/**▼** buttons to select the appropriate language : English, Français or Español.

Press the **ENTER** button.

5

Press the MENU button to exit.