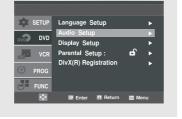

### **Setting Up the Audio Options**

Audio Options allows you to set up sound for use with your external audio system.

### 3

Press the ▲/▼ buttons to select **Audio Setup**, then press the ► or **ENTER** button.

### 4

Press the  $\triangle/\nabla$  buttons to select the desired item, then press the  $\triangleright$  or **ENTER** button.

 To make the DVD Setup menu disappear, press the MENU button.