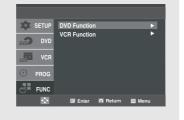

## 2

Press the  $\blacktriangle/\blacktriangledown$  buttons to select **Function**, then press the  $\blacktriangleright$  or **ENTER** button.

## 3

Press the ▲/▼ buttons to select **DVD Function**, then press the ▶ or **ENTER** button.

## 2

Press the ▲/▼ buttons to select **Function**, then press the ▶ or **ENTER** button.

## 3

Press the ▲/▼ buttons to select **DVD Function**, then press the ► or **ENTER** button.

- Info (See pages 29 to 30)
- Zoom (See page 41)
- Bookmark (See pages 39 to 40)
- Repeat (See pages 33)
- EZ View (See pages 35 to 36)