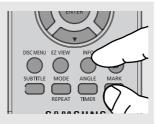

#### 15 SUBTITLE button

Press to display the subtitle language name abbreviation on screen.

#### 16 MODE button

Use to select the program or random play.

#### **REPEAT button**

Allows you to repeat play a title, chapter, track, or disc. (DVD)

#### 17 INPUT SEL. button

Press to select Line input 1 or 2 in VCR mode.

#### 31 MARK/SEARCH button

Press to memorize scenes for replay. (DVD)

Displays the VCR Function menu. (VCR)

### 32 ANGLE/TIMER button

Use to access various camera angles on a disc. (DVD) Displays the Timer Program menu (VCR).