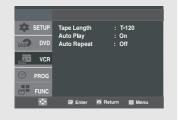

### **Selecting the Cassette Type**

If you wish to use the tape counter to display the time remaining on a cassette, you must indicate the type of cassette inserted.

1

Press the **MENU** button on the remote control.

2

Press the ▲/▼ buttons to select VCR, then press the ▶ or ENTER button.

3

Press the ▲/▼ buttons to select **Tape Length**, then press the ▶ or **ENTER** button to select the correct cassette length.

Note

This information is usually printed on the tape box. The menu cycles through: T-120, T-160 or T-180.

Once the type of cassette is set, the VCR can display the amount of time remaining on the tape when you press the INFO. button.