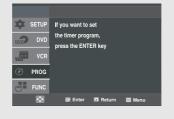

### 32 ANGLE/TIMER button

Use to access various camera angles on a disc. (DVD) Displays the Timer Program menu (VCR).