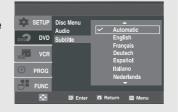

#### Subtitle

To set the Subtitle Language to your preferred language, follow these steps. If your preferred language is available on a DVD, your Subtitle Language will automatically be set to the language you selected.

- Select "Automatic" if you want the subtitle language to be the same as the language selected as the audio language.
  - Some discs may not contain the language you select as your initial language; in that case the disc will use its original language setting.