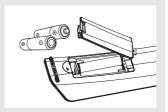

## **Install Batteries in the Remote Control**

1

Open the battery cover on the back of the remote control.

2

Insert two AAA batteries. Make sure that the polarities (+ and -) are aligned correctly.

3

Replace the battery cover.