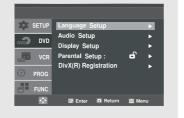

### **Using the Setup Menu**

The Setup menu lets you customize your DVD-VCR by allowing you to select various language preferences, set up a parental level, and even adjust the player to the type of television screen you have.

1

With the unit in Stop mode, press the **MENU** button on the remote control.

2

Press the ▲/▼ buttons to select **DVD**, then press the ▶ or **ENTER** button.

- 1 Language Setup: Setup of the Language.
- 2 Audio Setup: Setup of the Audio Options.
- 3 Display Setup:Setup of the Display Options. Used to select which type of screen you want to watch and several display options.
- Parental Setup: Setup of the Parental Level. Allows users to set the level necessary to prevent children from viewing unsuitable movies such as those with violence, adult subject matter, etc.
- **5** DivX(R) Registration: Please use the Registration code to register this player with the DivX(R) Video On Demand format. To learn more go to www.divx.com/vod. (see page 61)