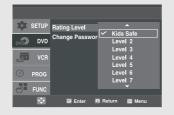

#### Not

The default password is 0000.

6

Press the ▲/▼ buttons to select the Rating Level you want, then press the ▶ or ENTER button.

e.g) Setting up in Level 6.

- To make the DVD setup menu disappear, press the MENU button.
  - For example, if you select up to Level 6, discs that contain Level 7 or 8 will not play.