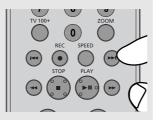

### **Tour of the Remote Control**

#### 1 TV button

Use to operate the TV.

#### 2 DVD button

Use to operate the DVD player.

#### 3 POWER button

Press to turn the DVD-VCR on and off.

#### 4 NUMBER Buttons

#### 5 TV 100+ button