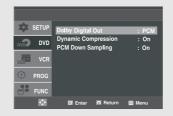

#### **Audio Options**

#### **Dolby Digital Out**

- PCM: Converts to PCM(2CH) audio.
- Bitstream: Outputs Dolby Digital via the digital output.

Manufactured under license from Dolby Laboratories. "Dolby" and the double-D symbol are trademarks of Dolby Laboratories.

#### **Dynamic Compression**

- On: When the moviesoundtracks are played at low volume or from smaller speakers, the system can apply appropriate compression to make low-level content more intelligible and prevent dramatic passages from getting too loud.
- Off: To select the standard range.

 Dynamic compression restrains the dynamic range of the sound, i.e. the difference between the loud and quiet passages of a DVD audio track. This is useful when watching a DVD late at night.

#### **PCM Down Sampling**

- On: Select this when the Amplifier connected to the player is not 96KHz compatible. In this case, the 96KHz signals will be converted down to 48KHZ.
- Off: Select this when the Amplifier connected to the player is 96KHz compatible.
   In this case, all signals will be output without any changes.

#### Note

Even when PCM Down sampling is Off, some discs will only output down sampled audio through the digital outputs.