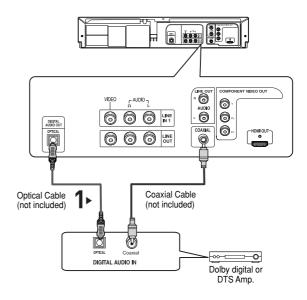

# Connecting to an Audio System (Dolby digital, MPEG2 or DTS Amplifier)

## 1

Using a Coaxial cable or an Optical cable (not included), connect the DIGITAL AUDIO OUT (COAXIAL) or DIGITAL AUDIO OUT (OPTICAL) jack on the rear of the DVD-VCR to the DIGITAL AUDIO IN (COAXIAL) or DIGITAL AUDIO IN (OPTICAL) jack of the Amplifier.

## 2

Using the video signal cable(s), connect the VIDEO or COMPONENT OUT jacks on the rear of the DVD-VCR to the VIDEO or COMPONENT IN jack of your TV as described on pages 14 to 18.

## 3

Turn on the DVD-VCR, TV, and Amplifier.

## 4

Press the input select button of the Amplifier to select external input in order to hear sound from the DVD-VCR.

Refer to your Amplifier's user manual to set the Amplifier's audio input.

- Please turn the volume down when you turn on the Amplifier. Sudden loud sound may cause damage to the speakers and your ears.
- Please set the audio in the menu screen according to the Amplifier. (See pages 52 to 53)
- The jack position may vary depending on the Amplifier.
   Please refer to the user's manual of the Amplifier.