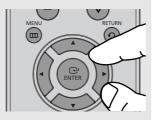

## Selecting a Menu Language

Follow these steps to change the on-screen MENU language to English, French or Spanish.

Press the **MENU** button.

## 2

Press the **△**/**▼** buttons to select **Setup**, then press the **►** or **ENTER** button.

## 3

Press the ▲/▼ buttons to select Language, then press the ▶ or ENTER button.

## 4

Press the **△**/**▼** buttons to select the appropriate language : English, Français or Español.

Press the **ENTER** button.

5

Press the MENU button to exit.