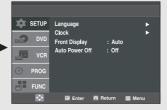

## Selecting a Menu Language

Follow these steps to change the on-screen MENU language to English, French or Spanish.

Press the **MENU** button.

## 2

Press the **△**/**▼** buttons to select **Setup**, then press the **►** or **ENTER** button.

## 3

Press the ▲/▼ buttons to select Language, then press the ▶ or ENTER button.

## 4

Press the **△**/**▼** buttons to select the appropriate language : English, Français or Español.

Press the **ENTER** button.

5

Press the MENU button to exit.

## **Setting the Clock**

This menu is used to set the current time. You need to set the time to use timer recording.

## **Setting the Front Panel Display**

You can set the Front Panel Display to be bright, dim, or to automatically dim during power off.

- Auto: Front Panel Display will dim automatically during power off.
- Bright: Front Panel Display will be bright.Dim: Front Panel Display will be dim.

## **Setting the Auto Power Off**

This feature automatically turns off your DVD-VCR if no signal is received and you do not press any buttons for the selected time.

- Off: Auto power off is disabled.
- 1Hr: DVD-VCR will auto shut off 1 hour after the last button is pressed or no signal is received.
- 2Hr: DVD-VCR will auto shut off 2 hours after the last button is pressed or no signal is received.