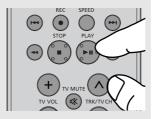

## **Skipping Tracks**

During play, press the I◄◄/►►I (Skip) buttons.

- When playing a DVD, if you press the ►►I (Skip) button, it moves to the next chapter. If you press the I◄◄ (Skip) button, it moves to the beginning of the chapter.
   Pressing the Skip button twice will make the DVD move to the beginning of the previous chapter.
- When playing a CD, if you press the ►► (Skip) button, it
  moves to the next track. If you press the I◄◄ (Skip) button, it
  moves to the beginning of the track. One more press makes
  it move to the beginning of the previous track.

#### SKIP

In Play mode, press the **SKIP** button to move ahead exactly 30 seconds. Press the **SKIP** button repeatedly up to 4 times to move ahead 2 minutes.