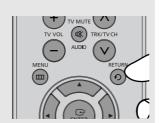

ecording in the SP mode, set the recording tape speed to "Auto". Recording will start in the SP mode. If the length is not long enough, the tape speed will automatically change from SP mode to SLP mode.

### **Daily/Weekly Date Programming**

Weekly [Sun~Sat]: Use this to record TV programs on the same Line In at the same time every week. Daily [Mon, Tue, Wed, Thu, Fri]: Use this to record TV programs on the same channel at the same time every day Monday through Friday.

## 5

#### **Save Timer Recording**

Press the **RETURN** button to finish setting the timer recording.

Stop the DVD-VCR or turn the power off. Then the DVD-VCR will automatically turn on and begin recording at the time you set.

To stop the timer recording, press the **POWER** button or press the ■ (Stop) button twice.



## **Chapter 6**

REFERENCE

## **Using the TV Buttons on the Remote Control**

Your DVD-VCR remote control will work with Samsung televisions and compatible brands.

To determine whether your television is compatible, follow the instructions below.

- 1 Switch your television on.
- 2 Point the remote control towards the television.
- 3 Hold down the TV button and enter the two-figure code corresponding to the brand of your television, by pressing the appropriate numeric buttons.

| TV Codes   |                |  |  |
|------------|----------------|--|--|
| BRAND      | CODE           |  |  |
| SAMSUNG    | 01, 14, 15, 23 |  |  |
| DAEWOO     | 19             |  |  |
| EMERSON    | 21             |  |  |
| HITACHI    | 10             |  |  |
| LG         | 06, 08, 18     |  |  |
| LOEWE