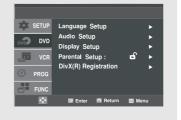

### **Using the Setup Menu**

The Setup menu lets you customize your DVD-VCR by allowing you to select various language preferences, set up a parental level, and even adjust the player to the type of television screen you have.

1

With the unit in Stop mode, press the **MENU** button on the remote control.

2

Press the ▲/▼ buttons to select **DVD**, then press the ▶ or **ENTER** button.

- 1 Language Setup: Setup of the Language.
- 2 Audio Setup: Setup of the Audio Options.
- 3 Display Setup:Setup of the Display Options. Used to select which type of screen you want to watch and several display options.
- Parental Setup: Setup of the Parental Level. Allows users to set the level necessary to prevent children from viewing unsuitable movies such as those with violence, adult subject matter, etc.
- **5** DivX(R) Registration: Please use the Registration code to register this player with the DivX(R) Video On Demand format. To learn more go to www.divx.com/vod. (see page 61)