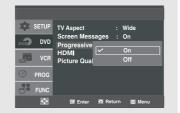

#### **Progressive Out**

- ON: Select when you want to use the Component (480p) or HDMI (480p/720p/1080p) progressive outputs.
- OFF : Select when you want to use Video/ Component interlace

#### **HDMI**

This setting is used when the DVD-VCR is connected by HDMI to Display devices (TV, projector, etc).