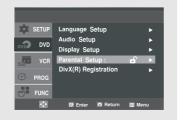

### **Setting Up the Parental Control**

The Parental Control function works in conjunction with DVDs that have been assigned a rating, which helps you control the types of DVDs that your family watches. There are up to 8 rating levels on a disc.

#### **Setting Up the Rating Level**

### 1

With the unit in stop mode, press the **MENU** button on the remote control.

### 2

Press the ▲/▼ buttons to select **DVD**, then press the ▶ or **ENTER** button.

### 3

Press the ▲/▼ buttons to select **Parental Setup**, then press the ► or **ENTER** button.

Enter your password.