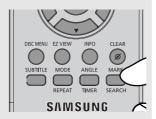

#### 30 INFO, button

Displays the current disc mode. (DVD)

#### 31 MARK/SEARCH button

Press to memorize scenes for replay. (DVD)

Displays the VCR Function menu. (VCR)

### 32 ANGLE/TIMER button

Use to access various camera angles on a disc. (DVD) Displays the Timer Program menu (VCR).