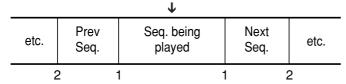

#### Fps/Rps Review

In Play mode, press ►► / ►►I (Forward) or ◄◄ / I◄◄ (Rewind) to review at two speeds:

- Picture Search: Press and release ►►I or I◄◄ (SKIP) buttons to advance the tape forward or backward at 5 times normal speed.
- Jet Search: Press and hold down the ◄◄/►► (SEARCH) buttons, then release it to play back at the normal speed.

#### SKIP

In Play mode, press the **SKIP** button to move ahead exactly 30 seconds. Press the **SKIP** button repeatedly up to 4 times to move ahead 2 minutes.