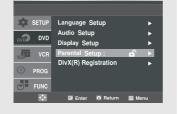

### **Setting Up the Parental Control**

The Parental Control function works in conjunction with DVDs that have been assigned a rating, which helps you control the types of DVDs that your family watches. There are up to 8 rating levels on a disc.

### 1

With the unit in stop mode, press the **MENU** button on the remote control.

### 2

Press the ▲/▼ buttons to select **DVD**, then press the ▶ or **ENTER** button.

### 3

Press the ▲/▼ buttons to select **Parental Setup**, then press the ► or **ENTER** button.

Enter your password.