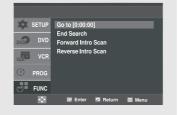

#### 31 MARK/SEARCH button

Press to memorize scenes for replay. (DVD)

Displays the VCR Function menu. (VCR)

#### SKIP

In Play mode, press the **SKIP** button to move ahead exactly 30 seconds. Press the **SKIP** button repeatedly up to 4 times to move ahead 2 minutes.

#### Repeat

- In Play mode, press the REPEAT button to review the last 5 seconds of tape (SP mode).
- In Play mode, press the REPEAT button to review the last 15 seconds of tape (SLP mode).