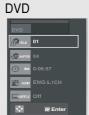

## When Playing a DVD/MPEG4

1

During play, press the **INFO** button on the remote control.

You can select information in the DVD Function menu by pressing the MENU button.

2

Press the **▲**/▼ buttons to select the desired item.

MPEG4

3

Press the **◄/▶** buttons to make the desired setup and then press the **ENTER** button.

You may use the number buttons of the remote control to directly access a title, chapter or time to start the playback from a desired time.

## DVD OPERATIONS

To exit the menu, press the **INFO** button again.

### Note

| TITLE    | To access the desired title when there is more than one on the disc. For example, if there is more than one movie on a DVD, each movie will be identified.                                                    |
|----------|---------------------------------------------------------------------------------------------------------------------------------------------------------------------------------------------------------------|
| CHAPTER  | Most DVD discs are recorded in chapters so that you can quickly find a specific scene                                                                                                                         |
| ⊕ TIME   | Allows playback of the film from a desired time. You must enter the starting time as a reference. The time search function does not operate on some discs.                                                    |
| AUDIO    | Refers to the film's soundtrack language. In the example, the soundtrack is played in English 5.1CH. A DVD disc can have up to eight different soundtracks. The MP3, AC3 and WMA are supported. (DivX)        |
| SUBTITLE | Refers to the subtitle languages available in the disc. You will be able to choose the subtitle languages or, if you prefer, turn them off from the screen. A DVD disc can have up to 32 different subtitles. |