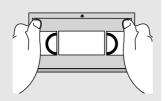

### To Insert a Video Cassette Tape

1

Hold the video cassette tape window-side up with the arrow pointing away from you.

2

Gently push the tape through the compartment door until you feel the VCR pull it.

The VCR loads the tape automatically.

- Don't try to insert a tape upside down or backwards.
  - Use only video tapes labeled "VHS."
     European PAL VHS video tapes and S-VHS pre-recorded tapes aren't compatible with this unit. Choose brand name, high quality tapes for best results.
- If the safety tab of your video tape has been removed, the tape begins to play automatically. You don't have to press PLAY. For more information on the safety tab, see page 74.