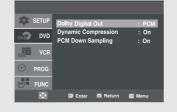

#### **Audio Options**

#### **Dolby Digital Out**

- PCM: Converts to PCM(2CH) audio.
- Bitstream: Outputs Dolby Digital via the digital output.

Manufactured under license from Dolby Laboratories. "Dolby" and the double-D symbol are trademarks of Dolby Laboratories.

#### **Dynamic Compression**

- On: When the moviesoundtracks are played at low volume or from smaller speakers, the system can apply appropriate compression to make low-level content more intelligible and prevent dramatic passages from getting too loud.
- Off: To select the standard range.

 Dynamic compression restrains the dynamic range of the sound, i.e. the difference between the loud and quiet passages of a DVD audio track. This is useful when watching a DVD late at night.

#### **PCM Down Sampling**

- On: Select this when the Amplifier connected to the player is not 96KHz compatible. In this case, the 96KHz signals will be converted down to 48KHZ.
- Off: Select this when the Amplifier connected to the player is 96KHz compatible.
   In this case, all signals will be output without any changes.

#### Note

Even when PCM Down sampling is Off, some discs will only output down sampled audio through the digital outputs.