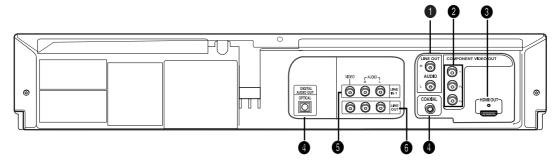

### 1 AUDIO OUT

Connect to the Audio input jacks of your television.

### 2 COMPONENT VIDEO OUT

 Use these jacks if you have a TV with Component Video in jacks.
 These jacks provide PR, PB and Y video.

#### 3. HDMI OUT JACK

- Use an HDMI cable to connect this jack to the HDMI jack on your television for the best quality picture.
- If an HDMI cable is connected to an HDMIcompatible TV, HDMI will be output automatically within 10 seconds.
- If you want to use the Video or Component Output, unplug the HDMI cable.

### 4 DIGITAL AUDIO OUT (OPTICAL/COAXIAL)

- Use either an optical or coaxial digital audio cable to connect to a compatible Dolby Digital receiver.
- Use either an optical or coaxial digital audio cable to connect to an A/V Amplifier that contains a Dolby Digital, MPEG2 or DTS decoder.

### 5 LINE IN 1 (VIDEO/AUDIO)

Connect to the Video/Audio output jack of your external device.

### 6 LINE OUT (VIDEO/AUDIO)

Use a Video/Audio cable to connect to the Video/Audio input jacks on your television. You must have these jacks connected to see video playback from the VCR on your TV.