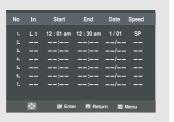

### 32 ANGLE/TIMER button

Use to access various camera angles on a disc. (DVD) Displays the Timer Program menu (VCR).