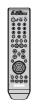

### **Tour of the Remote Control**

#### 1 TV button

Use to operate the TV.

#### 2 DVD button

Use to operate the DVD player.

#### 3 POWER button

Press to turn the DVD-VCR on and off.

#### 4 NUMBER Buttons

#### 5 TV 100+ button

## 

Press to skip a disc backwards. Use to skip a title,chapter or track on a disc.

#### 7 REC button

Press to begin recording. (VCR)

### 8 ◀◀ Search button

Press to search a disc backwards.

### 9 ■(STOP) button

Prèss to stop a disc/video tape during play or record (VCR).

#### 10 TV VOL (+,-) button

#### 11 MENU button

Brings up the DVD-VCR player's menu.

## **12 ENTER**/▲ ▼ ◆ ► buttons This button functions as a

toggle switch.

### 13 DISC MENU button

Brings up the Disc menu. (DVD).

#### 14 EZVIEW button

The aspect ratio of a picture can easily be adjusted according to the screen size of your TV (16:9 or 4:3).

#### 15 SUBTITLE button

Press to display the subtitle language name abbreviation on screen.

#### 16 MODE button

Use to select the program or random play.

#### **REPEAT button**

Allows you to repeat play a title, chapter, track, or disc. (DVD)

#### 17 INPUT SEL. button

Press to select Line input 1 or 2 in VCR mode.

### 18 VCR button

Use to operate the VCR.

#### 19 F.ADV/SKIP button

Press to advance play one frame at a time (DVD and VCR). Press to fast forward a video tape (VCR). Press to select a external signal source.

#### 20 OPEN/CLOSE button

Use to open and close the disc tray or eject a video tape.

### 21 ZOOM button

To enlarge the picture.

## 22 Skip button

Press to skip a disc forward. Use to skip a title, chapter or track on a disc.

#### 23 SPEED button

Use to select the tape recording speed.

## 24 Search button

Press to search a disc forward.

## 25 Press to play or pause the

Press to play or pause the disc/video tape.

### 26 TRK/TV CH button

Use to change channels. (TV) Use to adjust tape tracking. (VCR)

#### 27 AUDIO/TV MUTE button

Use this button to access various audio functions on a disc. (DVD mode)

This operates as Sound Mute. (TV mode)

### 28 RETURN button

Returns to a previous menu.

### 29 CLEAR button

Use to remove menus or status displays from the screen.

#### 30 INFO, button

Displays the current disc mode. (DVD)

#### 31 MARK/SEARCH button

Press to memorize scenes for replay. (DVD)

Displays the VCR Function menu. (VCR)

### 32 ANGLE/TIMER button

Use to access various camera angles on a disc. (DVD) Displays the Timer Program menu (VCR).