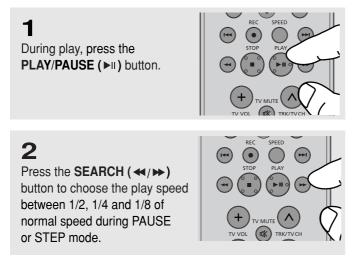

## 6 Step Motion Play (Except CD)

Press the **F.ADV** button on the remote control during play.

 Each time the button is pressed, a new frame will appear.

- No sound is heard during STEP mode.
- Press the ►II (Play/Pause) button to resume normal play.
- You can only perform step motion play in the forward direction.

No sound is heard during slow mode.

Press the ►II (Play/Pause) button to

# **7**Slow Motion Play (Except CD)

Press the ◀◀ /▶► (Search) button to choose the play speed between 1/8, 1/4 and 1/2 of normal during PAUSE or STEP mode.

## Note

- This (  $\bigcirc$  ) icon indicates an invalid button press.

resume normal play.

 The Slow Motion feature works in both the forward and reverse directions.