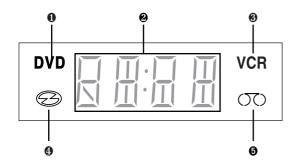

## **Front Panel Display**

- DVD is activated.
- 2 The time, counter position, time remaining or current deck status is indicated.
- 3 VCR is activated.
- 4 DVD or CD media is loaded.
- 5 VHS videotape is loaded.