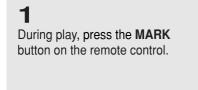

### **Using the Bookmark Function**

This feature lets you bookmark sections of a DVD so you can quickly find them at a later time.

### Using the MARK button (DVD)

When you reach the scene you want to mark, press the **ENTER** button. Up to three scenes may be marked at a time.

#### Note

Depending on the disc, the Bookmark function may not work.