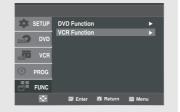

## 2

Press the  $\blacktriangle/\blacktriangledown$  buttons to select **Function**, then press the  $\blacktriangleright$  or **ENTER** button.

## 3

Press the ▲/▼ buttons to select **DVD Function**, then press the ▶ or **ENTER** button.

## 2

Press the ▲/▼ buttons to select **Function**, then press the ▶ or **ENTER** button.

## 3

Press the ▲/▼ buttons to select **DVD Function**, then press the ► or **ENTER** button.

- Info (See pages 29 to 30)
- Zoom (See page 41)
- Bookmark (See pages 39 to 40)
- Repeat (See pages 33)
- EZ View (See pages 35 to 36)