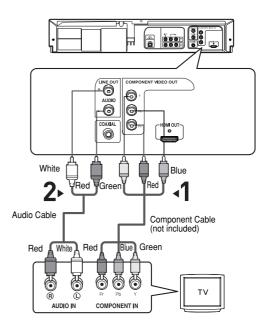

## Connecting to a TV (Interlace)

- Connecting to your TV using Component video cables.
- You will enjoy high quality and accurate color reproduction images. Component video separates the picture element into black and white(Y), blue(P<sub>B</sub>), red(P<sub>R</sub>) signals to present clear and clean images. (Audio signals are delivered through the audio out or line out audio).

## 1

Using Component video cables (not included), connect the **COMPONENT VIDEO OUT** jacks on the rear of the DVD-VCR to the **COMPONENT IN** jacks of your TV.

## 2

Using the audio cables, connect from the AUDIO OUT or LINE OUT AUDIO (red and white) jacks on the rear of the DVD-VCR to the AUDIO (red and white) IN jacks of your TV.

Turn on the DVD-VCR and TV.

## 3

With the unit in Stop mode, set the video output to **Progressive Out** in the **Setup Menu**. Then press ENTER and Component Interlace will be output. (See pages 55)

- If you want to connect to an Amplifier, please refer to the Amplifier connection page. (See pages 19 to 20)
- The component jack of your TV may be marked "R-Y, B-Y, Y" or "Cr, Cb, Y" instead of "PR, PB, Y" depending on the manufacturer. The number and position of jacks may vary depending on the TV set. Please refer to the user's manual of your TV.
- The Component Video Out jacks only output video from the DVD player. To view video from the VCR, you must have the Video Out (Yellow) jack connected.
- You can hear sound from the LINE OUT AUDIO or AUDIO OUT (red and white) jacks with a Component connection. VCR audio only outputs through Line Out Audio jacks (Red, White).