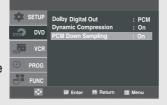

#### **Audio Options**

#### **Dolby Digital Out**

- PCM: Converts to PCM(2CH) audio.
- Bitstream: Outputs Dolby Digital via the digital output.

Manufactured under license from Dolby Laboratories. "Dolby" and the double-D symbol are trademarks of Dolby Laboratories.

#### **Dynamic Compression**

- On: When the moviesoundtracks are played at low volume or from smaller speakers, the system can apply appropriate compression to make low-level content more intelligible and prevent dramatic passages from getting too loud.
- Off: To select the standard range.

 Dynamic compression restrains the dynamic range of the sound, i.e. the difference between the loud and quiet passages of a DVD audio track. This is useful when watching a DVD late at night.

#### **PCM Down Sampling**

- On: Select this when the Amplifier connected to the player is not 96KHz compatible. In this case, the 96KHz signals will be converted down to 48KHZ.
- Off: Select this when the Amplifier connected to the player is 96KHz compatible.
   In this case, all signals will be output without any changes.

#### Note

Even when PCM Down sampling is Off, some discs will only output down sampled audio through the digital outputs.