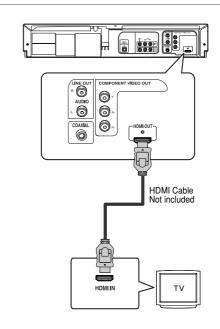

## Connecting to a TV with an HDMI Jack

## 1

Using an HDMI-HDMI cable, connect the **HDMI OUT** jack on the rear of the DVD player to the **HDMI IN** jack of your TV.

## 2

Press the input selector on your TV remote control until the HDMI signal from the DVD player appears on your TV screen.