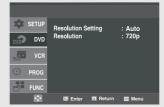

#### **Resolution Setting**

- Auto : Resolution setting automatically- Manual : Resolution setting Manually.

#### Resolution

- 480p : 720 x 480 - 720p : 1280 x 720 - 1080i : 1920 x 1080 - 1080p : 1920 x 1080