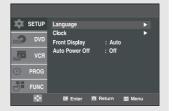

## Selecting a Menu Language

Follow these steps to change the on-screen MENU language to English, French or Spanish.

Press the **MENU** button.

## 2

Press the **△**/**▼** buttons to select **Setup**, then press the **►** or **ENTER** button.

## 3

Press the ▲/▼ buttons to select Language, then press the ▶ or ENTER button.

## 4

Press the **△**/**▼** buttons to select the appropriate language : English, Français or Español.

Press the **ENTER** button.

5

Press the MENU button to exit.

## **Setting the Clock**

This menu is used to set the current time. You need to set the time to use timer recording.

## **Setting the Front Panel Display**

You can set the Front Panel Display to be bright, dim, or to automatically dim during power off.

- Auto: Front Panel Display will dim automatically during power off.
- Bright: Front Panel Display will be bright.Dim: Front Panel Display will be dim.

## **Setting the Auto Power Off**

This feature automatically turns off your DVD-VCR if no signal is received and you do not press any buttons for the selected time.

- Off: Auto power off is disabled.
- 1Hr: DVD-VCR will auto shut off 1 hour after the last button is pressed or no signal is received.
- 2Hr: DVD-VCR will auto shut off 2 hours after the last button is pressed or no signal is received.