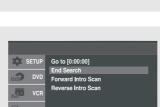

#### 31 MARK/SEARCH button

Press to memorize scenes for replay. (DVD)

Displays the VCR Function menu. (VCR)

#### SKIP

In Play mode, press the **SKIP** button to move ahead exactly 30 seconds. Press the **SKIP** button repeatedly up to 4 times to move ahead 2 minutes.

#### Repeat

- In Play mode, press the REPEAT button to review the last 5 seconds of tape (SP mode).
- In Play mode, press the REPEAT button to review the last 15 seconds of tape (SLP mode).