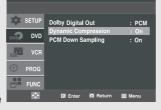

#### **Audio Options**

#### **Dolby Digital Out**

- PCM: Converts to PCM(2CH) audio.
- Bitstream: Outputs Dolby Digital via the digital output.

Manufactured under license from Dolby Laboratories. "Dolby" and the double-D symbol are trademarks of Dolby Laboratories.

#### **Dynamic Compression**

- On: When the moviesoundtracks are played at low volume or from smaller speakers, the system can apply appropriate compression to make low-level content more intelligible and prevent dramatic passages from getting too loud.
- Off: To select the standard range.

 Dynamic compression restrains the dynamic range of the sound, i.e. the difference between the loud and quiet passages of a DVD audio track. This is useful when watching a DVD late at night.

#### **PCM Down Sampling**

- On: Select this when the Amplifier connected to the player is not 96KHz compatible. In this case, the 96KHz signals will be converted down to 48KHZ.
- Off: Select this when the Amplifier connected to the player is 96KHz compatible.
   In this case, all signals will be output without any changes.

#### Note

Even when PCM Down sampling is Off, some discs will only output down sampled audio through the digital outputs.