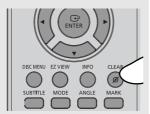

### **Tour of the Remote Control**

### 28 RETURN button

Returns to a previous menu.

### 29 CLEAR button

Use to remove menus or status displays from the screen.

#### 30 INFO, button

Displays the current disc mode. (DVD)

#### 31 MARK/SEARCH button

Press to memorize scenes for replay. (DVD)

Displays the VCR Function menu. (VCR)

### 32 ANGLE/TIMER button

Use to access various camera angles on a disc. (DVD) Displays the Timer Program menu (VCR).