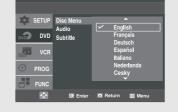

#### Disc Menu

To set the Disc Menu Language to your preferred language, follow these steps. If your preferred language is available on a DVD, your Disc Menu Language will automatically be set to the language you selected.

 If the selected language is not recorded on the disc, the original prerecorded language is selected.