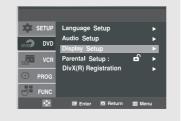

### **Setting Up the Display Options**

Display options enable you to set various video functions of the player.

1

With the unit in Stop mode, press the **MENU** button on the remote control.

2

Press the ▲/▼ buttons to select **DVD**, then press the ▶ or **ENTER** button.

3

Press the ▲/▼ buttons to select **Display Setup**, then press the ► or **ENTER** button.

4

Press the ▲/▼ buttons to select the desired item, then press the ► or ENTER button.

 To make the DVD Setup menu disappear, press the MENU button.

#### **Display Options**