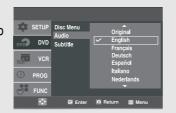

#### Subtitle

To set the Subtitle Language to your preferred language, follow these steps. If your preferred language is available on a DVD, your Subtitle Language will automatically be set to the language you selected.

- Select "Automatic" if you want the subtitle language to be the same as the language selected as the audio language.
  - Some discs may not contain the language you select as your initial language; in that case the disc will use its original language setting.