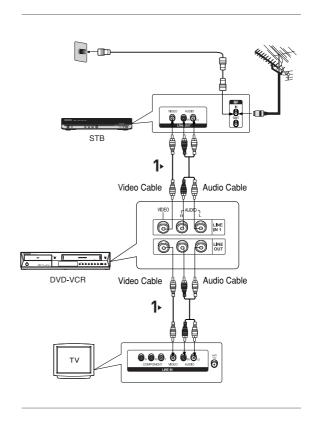

## Connecting a Set-top/Cable/Satellite Box to the DVD-VCR

The following instructions show how to connect a Set-Top Box,TV and Amplifier to the DVD-VCR.

## 1

Use a TV antenna cable to connect the signal source coming from the antenna or wall to the **ANT IN** jack on the STB.

## 2

Use the Video/Audio Cable to connect the LINE OUT jacks on the STB to the AUDIO/VIDEO LINE IN 1 jacks on the DVD-VCR..

## 3

Select LINE 1 by pressing LINE IN SELECT button on the front panel or INPUT SEL. button on remote control in VCR mode.

## 4

Use the Video/Audio Cable to connect the LINE AUDIO OUT(R/L)/VIDEO OUT jacks on the DVD-VCR to the Audio & Video jacks on the TV.

#### **Tunerless DVD Player & VCR**

This DVD-VCR unit does not have a TV tuner. Recording TV broadcasts is possible via Connection to Cable/Satellite boxes and Multi Channel Video Services.

- If you want to use other connections to a TV, please refer to the TV connection pages. (See pages 14 to 18)
- If you want to connect to an Amplifier, please refer to the Amplifier connection page. (See pages 19 to 20)
- When you connect a STB through the LINE IN 1 jack of the DVD-VCR, you still can see the picture from the STB on your TV set if the DVD-VCR is turned off.