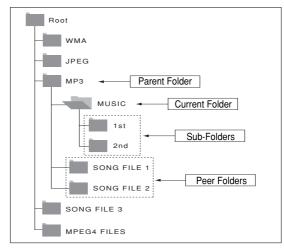

# Clips Menu for CDAudio/ MP3/ WMA/JPEG/ MPEG4

Discs with MP3/WMA/JPEG/MPEG4 contain individual songs and/or pictures that can be organized into folders as shown below. They are similar to how you use your computer to put files into different folders.

- | 🚓 : Name of currently playing file.
- 🍘 : Current Playback Time.
- : Current Playback Mode : There are four modes. They can be selected in order by pressing the REPEAT button.
  - Off: Normal Playback
  - Track: Repeats the current track.
  - Folder: Repeats the current folder.
  - Random: Files on the disc will be played in random order.

- ED Audio file icon.
- MP3 file icon.
- : WMA file icon.
- IIII : JPEG file icon.
- AVI file icon.
- : Folder icon.
- Current Folder icon.

### **Folder Selection**

Folder can only be selected in the Stop mode.

- To select the Parent Folder
   Press the RETURN button to go to the parent folder, or press the ▲/▼ buttons to select ".." and press the ENTER button to go to the parent folder.
- To select the Peer Folder
   Press the ▲/▼ buttons to select the desired folder, then the ENTER button.
- To select the Sub-Folder
   Press the ▲/▼ buttons to select the desired folder, then press the ENTER button.