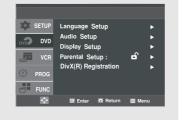

### **Using the Setup Menu**

The Setup menu lets you customize your DVD-VCR by allowing you to select various language preferences, set up a parental level, and even adjust the player to the type of television screen you have.

1

With the unit in Stop mode, press the **MENU** button on the remote control.

2

Press the ▲/▼ buttons to select **DVD**, then press the ▶ or **ENTER** button.

- 1 Language Setup: Setup of the Language.
- 2 Audio Setup: Setup of the Audio Options.
- 3 Display Setup:Setup of the Display Options. Used to select which type of screen you want to watch and several display options.
- Parental Setup: Setup of the Parental Level. Allows users to set the level necessary to prevent children from viewing unsuitable movies such as those with violence, adult subject matter, etc.
- **5** DivX(R) Registration: Please use the Registration code to register this player with the DivX(R) Video On Demand format. To learn more go to www.divx.com/vod. (see page 61)