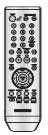

### **Tour of the Remote Control**

#### 1 TV button

Use to operate the TV.

#### 2 DVD button

Use to operate the DVD player.

#### 3 POWER button

Press to turn the DVD-VCR on and off.

#### 4 NUMBER Buttons

#### 5 TV 100+ button

## 

Press to skip a disc backwards. Use to skip a title,chapter or track on a disc.

#### 7 REC button

Press to begin recording. (VCR)

### 8 ◀◀ Search button

Press to search a disc backwards.

### 9 ■(STOP) button

Prèss to stop a disc/video tape during play or record (VCR).

#### 10 TV VOL (+,-) button

#### 11 MENU button

Brings up the DVD-VCR player's menu.

## **12 ENTER**/▲ ▼ ◆ ► buttons This button functions as a

toggle switch.

### 13 DISC MENU button

Brings up the Disc menu. (DVD).

#### 14 EZVIEW button

The aspect ratio of a picture can easily be adjusted according to the screen size of your TV (16:9 or 4:3).

#### 15 SUBTITLE button

Press to display the subtitle language name abbreviation on screen.

#### 16 MODE button

Use to select the program or random play.

#### **REPEAT button**

Allows you to repeat play a title, chapter, track, or disc. (DVD)

#### 17 INPUT SEL. button

Press to select Line input 1 or 2 in VCR mode.

### 18 VCR button

Use to operate the VCR.

#### 19 F.ADV/SKIP button

Press to advance play one frame at a time (DVD and VCR). Press to fast forward a video tape (VCR). Press to select a external signal source.

#### 20 OPEN/CLOSE button

Use to open and close the disc tray or eject a video tape.

### 21 ZOOM button

To enlarge the picture.

## 22 Skip button

Press to skip a disc forward. Use to skip a title, chapter or track on a disc.

#### 23 SPEED button

Use to select the tape recording speed.

## 24 Search button

Press to search a disc forward.

## 25 Press to play or pause the

Press to play or pause the disc/video tape.

### 26 TRK/TV CH button

Use to change channels. (TV) Use to adjust tape tracking. (VCR)

#### 27 AUDIO/TV MUTE button

Use this button to access various audio functions on a disc. (DVD mode)

This operates as Sound Mute. (TV mode)

### 28 RETURN button

Returns to a previous menu.

### 29 CLEAR button

Use to remove menus or status displays from the screen.

#### 30 INFO, button

Displays the current disc mode. (DVD)

#### 31 MARK/SEARCH button

Press to memorize scenes for replay. (DVD)

Displays the VCR Function menu. (VCR)

### 32 ANGLE/TIMER button

Use to access various camera angles on a disc. (DVD) Displays the Timer Program menu (VCR).