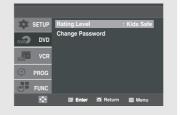

### **Setting Up the Parental Control**

The Parental Control function works in conjunction with DVDs that have been assigned a rating, which helps you control the types of DVDs that your family watches. There are up to 8 rating levels on a disc.

#### **Setting Up the Rating Level**

#### Not

The default password is 0000.

6

Press the ▲/▼ buttons to select the Rating Level you want, then press the ▶ or ENTER button.

e.g) Setting up in Level 6.

- To make the DVD setup menu disappear, press the MENU button.
  - For example, if you select up to Level 6, discs that contain Level 7 or 8 will not play.