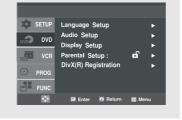

### **Using the Setup Menu**

The Setup menu lets you customize your DVD-VCR by allowing you to select various language preferences, set up a parental level, and even adjust the player to the type of television screen you have.

1

With the unit in Stop mode, press the **MENU** button on the remote control.

2

Press the ▲/▼ buttons to select **DVD**, then press the ▶ or **ENTER** button.

- 1 Language Setup: Setup of the Language.
- 2 Audio Setup: Setup of the Audio Options.
- 3 Display Setup:Setup of the Display Options. Used to select which type of screen you want to watch and several display options.
- Parental Setup: Setup of the Parental Level. Allows users to set the level necessary to prevent children from viewing unsuitable movies such as those with violence, adult subject matter, etc.
- **5** DivX(R) Registration: Please use the Registration code to register this player with the DivX(R) Video On Demand format. To learn more go to www.divx.com/vod. (see page 61)