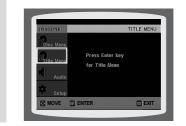

Using Disc Menu

Using the Title Menu.

| ) | SETU | JΡ |
|---|------|----|
|   |      |    |

| ۹ | CLICI                                       |    |
|---|---------------------------------------------|----|
|   | Setting the Language                        | 4  |
|   | Setting TV Screen type                      | 4  |
|   | Setting Parental Controls (Rating Level)    | 49 |
|   | Setting the Password                        | 50 |
|   | Setting the Wallpaper                       |    |
|   | DVD Playback Mode                           | 5  |
|   | Setting the Speaker Mode                    | 5  |
|   | Setting the Delay Time                      | 5  |
|   | Setting the Test Tone                       | 5  |
|   | Setting the DRC (Dynamic Range Compression) | 58 |
|   | Setting the Audio                           | 59 |
|   | AV SYNC Setup                               | 6  |
|   | Sound Field (DSP)/EQ Function               |    |
|   | Dolby Pro Logic II Mode                     | 6  |
|   | Dolby Pro Logic II Effect                   | 6  |
|   |                                             |    |
| ) | RADIO OPERATION                             |    |
|   | Listening to Radio                          | 6  |
|   | Presetting Stations                         |    |
|   |                                             |    |
|   |                                             |    |