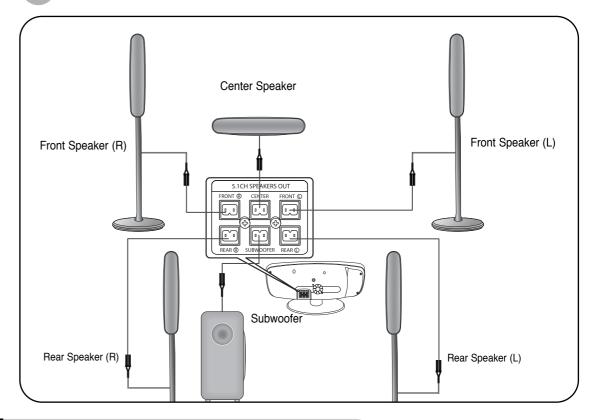

## HT-TXQ100

#### **Connecting the Speakers**

1 Press down the terminal tab on the back of the speaker.

2 Insert the black wire into the black terminal (-) and the red wire into the red (+) terminal, and then release the tab.

- 3 Connect the connecting plugs to the back of the Home Theater.
  - Make sure the colors of the speaker terminals match the colors of the connecting plugs.

#### Caution

- Do not let children play with or near the speakers. They could get hurt if a speaker falls.
- When connecting the speaker wires to the speakers, make sure that the polarity (+/-) is correct.
- Keep the subwoofer speaker out of reach of children so as to prevent children from inserting their hands or alien substances into the duct (hole) of the subwoofer speaker.
- . Do not hang on the wall through the duct (hole).

 If you place a speaker near your TV set, screen color may be distorted because of the magnetic field generated by the speaker. If this occurs, place the speaker away from your TV set.