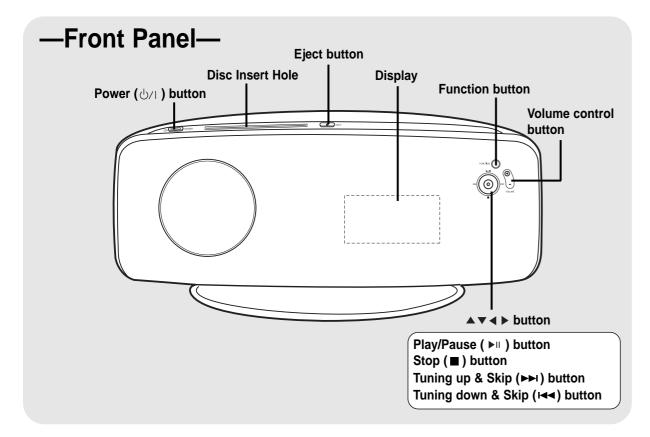

# Disc Playback

Load a disc vertically into the Disc Insert Hole.

Insert a disc so that the label side faces forward.

Playback starts automatically.

To eject the disc, press the EJECT button

- Depending on the content of the disc, the initial screen may appear different.
- · Any piracy could not be runnable in the player. Otherwise, it violates the CSS recommendations.