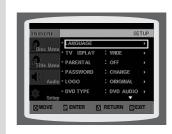

Using Disc Menu

Using the Title Menu.

| ) | SETU | JΡ |
|---|------|----|
|   |      |    |

| ۹ | CLICI                                       |    |
|---|---------------------------------------------|----|
|   | Setting the Language                        | 4  |
|   | Setting TV Screen type                      | 4  |
|   | Setting Parental Controls (Rating Level)    | 49 |
|   | Setting the Password                        | 50 |
|   | Setting the Wallpaper                       |    |
|   | DVD Playback Mode                           | 5  |
|   | Setting the Speaker Mode                    | 5  |
|   | Setting the Delay Time                      | 5  |
|   | Setting the Test Tone                       | 5  |
|   | Setting the DRC (Dynamic Range Compression) | 58 |
|   | Setting the Audio                           | 59 |
|   | AV SYNC Setup                               | 6  |
|   | Sound Field (DSP)/EQ Function               |    |
|   | Dolby Pro Logic II Mode                     | 6  |
|   | Dolby Pro Logic II Effect                   | 6  |
|   |                                             |    |
| ) | RADIO OPERATION                             |    |
|   | Listening to Radio                          | 6  |
|   | Presetting Stations                         |    |
|   |                                             |    |
|   |                                             |    |