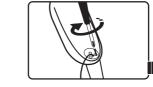

## Range of Operation of the Remote Control

The remote control can be used up to approximately 23 feet/7 meters in a straight line. It can also be operated at a horizontal angle of up to 30° from the remote control sensor.