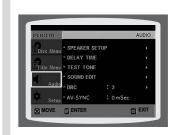

Using Disc Menu

Using the Title Menu.

| ) | SETU | JΡ |
|---|------|----|
|   |      |    |

| ۹ | CLICI                                       |    |
|---|---------------------------------------------|----|
|   | Setting the Language                        | 4  |
|   | Setting TV Screen type                      | 4  |
|   | Setting Parental Controls (Rating Level)    | 49 |
|   | Setting the Password                        | 50 |
|   | Setting the Wallpaper                       |    |
|   | DVD Playback Mode                           | 5  |
|   | Setting the Speaker Mode                    | 5  |
|   | Setting the Delay Time                      | 5  |
|   | Setting the Test Tone                       | 5  |
|   | Setting the DRC (Dynamic Range Compression) | 58 |
|   | Setting the Audio                           | 59 |
|   | AV SYNC Setup                               | 6  |
|   | Sound Field (DSP)/EQ Function               |    |
|   | Dolby Pro Logic II Mode                     | 6  |
|   | Dolby Pro Logic II Effect                   | 6  |
|   |                                             |    |
| ) | RADIO OPERATION                             |    |
|   | Listening to Radio                          | 6  |
|   | Presetting Stations                         |    |
|   |                                             |    |
|   |                                             |    |