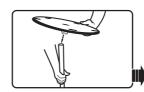

#### Insert Remote Batteries

1 Remove the battery cover in the direction of the arrow.

Insert two 1.5V AAA batteries, paying attention to the correct polarities (+ and –).

**3** Replace the battery

cover.