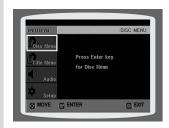

Using Disc Menu

Using the Title Menu.

| ) | SETU | JΡ |
|---|------|----|
|   |      |    |

| ۹ | CLICI                                       |    |
|---|---------------------------------------------|----|
|   | Setting the Language                        | 4  |
|   | Setting TV Screen type                      | 4  |
|   | Setting Parental Controls (Rating Level)    | 49 |
|   | Setting the Password                        | 50 |
|   | Setting the Wallpaper                       |    |
|   | DVD Playback Mode                           | 5  |
|   | Setting the Speaker Mode                    | 5  |
|   | Setting the Delay Time                      | 5  |
|   | Setting the Test Tone                       | 5  |
|   | Setting the DRC (Dynamic Range Compression) | 58 |
|   | Setting the Audio                           | 59 |
|   | AV SYNC Setup                               | 6  |
|   | Sound Field (DSP)/EQ Function               |    |
|   | Dolby Pro Logic II Mode                     | 6  |
|   | Dolby Pro Logic II Effect                   | 6  |
|   |                                             |    |
| ) | RADIO OPERATION                             |    |
|   | Listening to Radio                          | 6  |
|   | Presetting Stations                         |    |
|   |                                             |    |
|   |                                             |    |