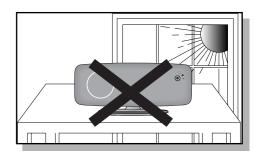

During thunderstorms, disconnect AC main plug from the wall outlet.

Voltage peaks due to lightning could damage the unit.

Do not expose the unit to direct sunlight or other heat sources

This could lead to overheating and malfunction of the unit.