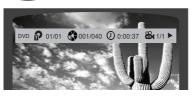

# **Displaying Disc Information**

You can view disc playback information on the TV screen.

#### Press **INFO** button.

· Each time the button is pressed, the display changes as follows:

0

The information Display disappears from the screen

## Note

· Depending on the disc, the disc information display may appear different.

CD CD display

DVD DVD-AUDIO display

 Depending on the disc, you can also select DTS, DOLBY DIGITAL, or PRO LOGIC.

The information Display disappears from the screen