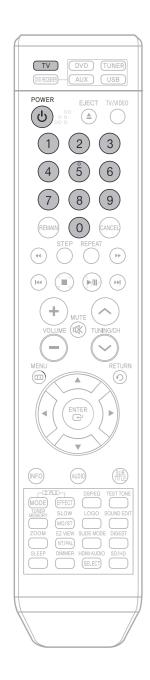

#### —Remote Control—

#### Insert Remote Batteries

1 Remove the battery cover in the direction of the arrow.

Insert two 1.5V AAA batteries, paying attention to the correct polarities (+ and –).

**3** Replace the battery

cover.

## Range of Operation of the Remote Control

The remote control can be used up to approximately 23 feet/7 meters in a straight line. It can also be operated at a horizontal angle of up to 30° from the remote control sensor.