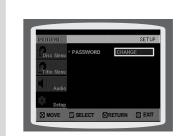

Using Disc Menu

Using the Title Menu.

| ) | SETU | JΡ |
|---|------|----|
|   |      |    |

| ۹ | CLICI                                       |    |
|---|---------------------------------------------|----|
|   | Setting the Language                        | 4  |
|   | Setting TV Screen type                      | 4  |
|   | Setting Parental Controls (Rating Level)    | 49 |
|   | Setting the Password                        | 50 |
|   | Setting the Wallpaper                       |    |
|   | DVD Playback Mode                           | 5  |
|   | Setting the Speaker Mode                    | 5  |
|   | Setting the Delay Time                      | 5  |
|   | Setting the Test Tone                       | 5  |
|   | Setting the DRC (Dynamic Range Compression) | 58 |
|   | Setting the Audio                           | 59 |
|   | AV SYNC Setup                               | 6  |
|   | Sound Field (DSP)/EQ Function               |    |
|   | Dolby Pro Logic II Mode                     | 6  |
|   | Dolby Pro Logic II Effect                   | 6  |
|   |                                             |    |
| ) | RADIO OPERATION                             |    |
|   | Listening to Radio                          | 6  |
|   | Presetting Stations                         |    |
|   |                                             |    |
|   |                                             |    |