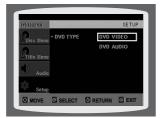

## Selecting the Video Format

Press and hold **NT/PAL** button on the remote controller for over 5 seconds while the power is turned off.

- By default, the video format is set to "PAL".
- "NTSC" or "PAL" will appear in the display. At this time, press the NT/PAL button shortly to select between "NTSC" and "PAL".
- · Each country has a different video format standard.
- For normal playback, the video format of the disc must be the same as the video format of your TV.