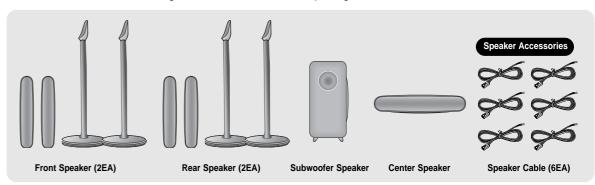

n from inserting their hands or alien substances into the duct (hole) of the subwoofer speaker.
- . Do not hang on the wall through the duct (hole).

 If you place a speaker near your TV set, screen color may be distorted because of the magnetic field generated by the speaker. If this occurs, place the speaker away from your TV set.

# Connecting the Speakers

## HT-XQ100/HT-XQ100W

## Speaker Packages

Please confirm that all the following contents are included in the package.



## Assembling the Speakers

Set the front speaker on the front stand.



## To mount the speakers on the wall

Drive a screw into the wall for each speaker and then hook the front speaker over them.



## HT-TXQ100

## Speaker Packages

Please confirm that all the following contents are included in the package.





#### Components

- (A) Speaker
- (B) Aluminum Bar
- (C) Stand Base
- (D) Speaker Support
- (E) Screws (3 Types of Big, Mid and Small)



Assemble the (B) Aluminum Bar and the (C) Stand Base as the figure shows.



Fasten the screws (big size) with a screw driver.

\* You have to fasten the screws in all the three holes.



Have the speaker cable pass through the Stand Base and Aluminum Bar.



Have the speaker cable pass through the (D) Speaker Support and assemble the Speaker Support and the Aluminum Bar.



Fasten the screws (small-size) with a screw driver.



driver.

\* You have to fasten the screws in all the

Connect the speaker cable to the (A) Speaker paying attention to the polarity of the speaker cable.

\* The cable marked with black line is to be



three holes

Fasten the