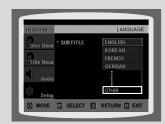

#### Press the **SUBTITLE** button.

- Each time you press the button, your selection will toggle between "SUBTITLE (1/1, 1/2 ...)" and "SUBTITLE OFF".
- If the disc has only one subtitle file, it will be played automatically.
- · See number 2 (Caption Function) below for more details concerning Subtitle usage with DIVX discs.