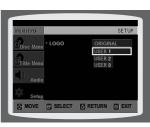

## Customized TV Screen Display

The HT-XQ100/HT-XQ100W/HT-TXQ100 allows you to select your favorite image during JPEG and DVD playback and set it as your background wallpaper.