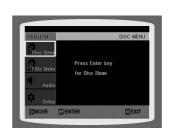

Using Disc Menu

Using the Title Menu.

| ) | SETU | JΡ |
|---|------|----|
|   |      |    |

| ۹ | CLICI                                       |    |
|---|---------------------------------------------|----|
|   | Setting the Language                        | 4  |
|   | Setting TV Screen type                      | 4  |
|   | Setting Parental Controls (Rating Level)    | 49 |
|   | Setting the Password                        | 50 |
|   | Setting the Wallpaper                       |    |
|   | DVD Playback Mode                           | 5  |
|   | Setting the Speaker Mode                    | 5  |
|   | Setting the Delay Time                      | 5  |
|   | Setting the Test Tone                       | 5  |
|   | Setting the DRC (Dynamic Range Compression) | 58 |
|   | Setting the Audio                           | 59 |
|   | AV SYNC Setup                               | 6  |
|   | Sound Field (DSP)/EQ Function               |    |
|   | Dolby Pro Logic II Mode                     | 6  |
|   | Dolby Pro Logic II Effect                   | 6  |
|   |                                             |    |
| ) | RADIO OPERATION                             |    |
|   | Listening to Radio                          | 6  |
|   | Presetting Stations                         |    |
|   |                                             |    |
|   |                                             |    |