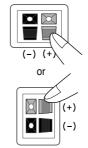

#### **Connecting the Speakers**

1 Press down the terminal tab on the back of the speaker.

2 Insert the black wire into the black terminal (-) and the red wire into the red (+) terminal, and then release the tab.

- 3 Connect the connecting plugs to the back of the Home Theater.
  - Make sure the colors of the speaker terminals match the colors of the connecting plugs.