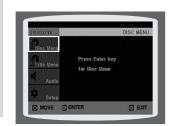

Using Disc Menu

Using the Title Menu.

| ) | SETU | JΡ |
|---|------|----|
|   |      |    |

| ۹ | CLICI                                       |    |
|---|---------------------------------------------|----|
|   | Setting the Language                        | 4  |
|   | Setting TV Screen type                      | 4  |
|   | Setting Parental Controls (Rating Level)    | 49 |
|   | Setting the Password                        | 50 |
|   | Setting the Wallpaper                       |    |
|   | DVD Playback Mode                           | 5  |
|   | Setting the Speaker Mode                    | 5  |
|   | Setting the Delay Time                      | 5  |
|   | Setting the Test Tone                       | 5  |
|   | Setting the DRC (Dynamic Range Compression) | 58 |
|   | Setting the Audio                           | 59 |
|   | AV SYNC Setup                               | 6  |
|   | Sound Field (DSP)/EQ Function               |    |
|   | Dolby Pro Logic II Mode                     | 6  |
|   | Dolby Pro Logic II Effect                   | 6  |
|   |                                             |    |
| ) | RADIO OPERATION                             |    |
|   | Listening to Radio                          | 6  |
|   | Presetting Stations                         |    |
|   |                                             |    |
|   |                                             |    |