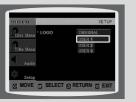

## Customized TV Screen Display

The HT-XQ100/HT-XQ100W/HT-TXQ100 allows you to select your favorite image during JPEG and DVD playback and set it as your background wallpaper.