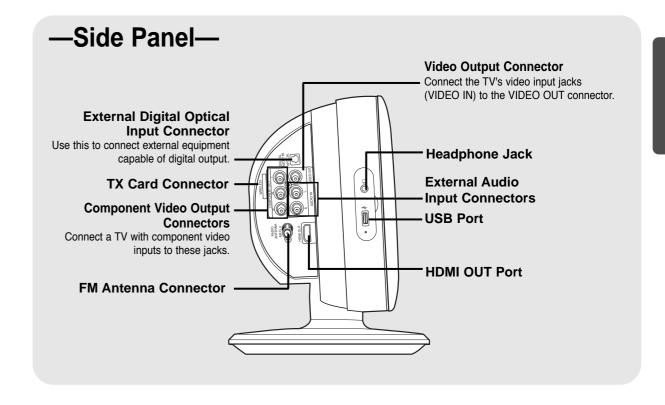

# Connecting the Video Out to TV

Choose one of the three methods for connecting to a TV.

## METHOD 1 Composite Video ..... (Good Quality)

 Connect the supplied video cable from the VIDEO OUTjack on the side panel of the system to the VIDEO IN jack on your TV.

#### METHOD 2 Component ..... (Better Quality)

 If your television is equipped with Component Video inputs, connect a component video cable (not supplied) from the Pr, Pb and Yjacks on the side panel of the system to the corresponding jacks on your TV.

#### METHOD 3 HDMI ..... (Best Quality)

- Connect the HDMI out to the HDMI input on your TV.

Note

• This product operates in Interlaced scan mode (576i, 480i) for component output.

# **Connecting External Components**

#### **Connecting an External Digital / Analog Component**

Example: Digital signal components such as a Set-Top Box or CD Recorder.

Analog signal components such as a VCR.

- 1 Connect the Digital Input (OPTICAL) to the Digital Output on the external digital component.
- 2 Connect AUX (Audio) In on the Home Theater to Audio Out on the external analog component.
  - · Be sure to match connector colors.
- 3 Press AUX on the remote control to select 'DIGITAL IN / AUX' input.
  - Each time the button is pressed, the selection changes as follows: D.IN → USB → AUX
  - You can also use the **FUNCTION** button on the main unit.
     The mode switches as follows: DVD → D.IN → AUX → USB → FM

# Connecting the FM Antenna

- **1** Connect the FM antenna supplied to the FM  $75\Omega$  COAXIAL terminal.
- 2 Slowly move the antenna wire around until you find a location where reception is good, then fasten it to a wall or other rigid surface.