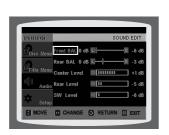

Using Disc Menu

Using the Title Menu.

| ) | SETU | JΡ |
|---|------|----|
|   |      |    |

| ۹ | CLICI                                       |    |
|---|---------------------------------------------|----|
|   | Setting the Language                        | 4  |
|   | Setting TV Screen type                      | 4  |
|   | Setting Parental Controls (Rating Level)    | 49 |
|   | Setting the Password                        | 50 |
|   | Setting the Wallpaper                       |    |
|   | DVD Playback Mode                           | 5  |
|   | Setting the Speaker Mode                    | 5  |
|   | Setting the Delay Time                      | 5  |
|   | Setting the Test Tone                       | 5  |
|   | Setting the DRC (Dynamic Range Compression) | 58 |
|   | Setting the Audio                           | 59 |
|   | AV SYNC Setup                               | 6  |
|   | Sound Field (DSP)/EQ Function               |    |
|   | Dolby Pro Logic II Mode                     | 6  |
|   | Dolby Pro Logic II Effect                   | 6  |
|   |                                             |    |
| ) | RADIO OPERATION                             |    |
|   | Listening to Radio                          | 6  |
|   | Presetting Stations                         |    |
|   |                                             |    |
|   |                                             |    |