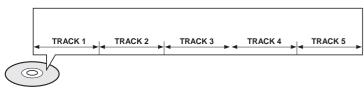

#### Tracks (Video and music CDs)

 Video and music CDs are divided into sections called "tracks". Numbers are allotted to these sections. These numbers are called "track numbers".