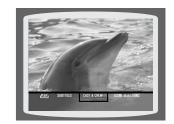

# **Displaying Disc Information**

You can view disc playback information on the TV screen.

#### Press **INFO** button.

· Each time the button is pressed, the display changes as follows:

0

The information Display disappears from the screen

## Note

· Depending on the disc, the disc information display may appear different.

CD CD display

DVD DVD-AUDIO display

 Depending on the disc, you can also select DTS, DOLBY DIGITAL, or PRO LOGIC.

The information Display disappears from the screen