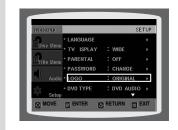

Using Disc Menu

Using the Title Menu.

| ) | SETU | JΡ |
|---|------|----|
|   |      |    |

| ۹ | CLICI                                       |    |
|---|---------------------------------------------|----|
|   | Setting the Language                        | 4  |
|   | Setting TV Screen type                      | 4  |
|   | Setting Parental Controls (Rating Level)    | 49 |
|   | Setting the Password                        | 50 |
|   | Setting the Wallpaper                       |    |
|   | DVD Playback Mode                           | 5  |
|   | Setting the Speaker Mode                    | 5  |
|   | Setting the Delay Time                      | 5  |
|   | Setting the Test Tone                       | 5  |
|   | Setting the DRC (Dynamic Range Compression) | 58 |
|   | Setting the Audio                           | 59 |
|   | AV SYNC Setup                               | 6  |
|   | Sound Field (DSP)/EQ Function               |    |
|   | Dolby Pro Logic II Mode                     | 6  |
|   | Dolby Pro Logic II Effect                   | 6  |
|   |                                             |    |
| ) | RADIO OPERATION                             |    |
|   | Listening to Radio                          | 6  |
|   | Presetting Stations                         |    |
|   |                                             |    |
|   |                                             |    |