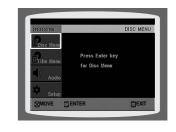

ying an MP3 or JPEG disc, you cannot use ▲ ,▼ to move to a folder. To move a folder, press ■ (Stop) and then press ▲ . ▼ .



## Note

- You can press I◄◀▶►I on the remote control to move directly to the desired title, chapter, or track.
- · Depending on the disc, you may not be able to move to the selected title or time.

# Using Disc Menu 🗪

You can use the menus for the audio language, subtitle language, profile, etc. DVD menu contents differ from disc to disc.

- In Stop mode. press **MENU** button.
- When playing a VCD (version 2.0), this toggles between PBC ON and OFF.



- Press Cursor A. T buttons to move to 'DISC MENU' and then press **ENTER** button.
- · When you select Disc Menu and it is not supported by the disc, the "This menu is not suported" message appears on the screen.



- Press Cursor ▲.▼ ◆ , ▶ buttons to select the desired item.
- Press FNTFR button.



· Disc menu display may be different depending on the disc.

PBC (Playback Control) Function

PBC ON: This VCD disc is version 2.0. The disc is played back according to the menu screen. Some functions may be disabled. When some functions are disabled, select "PBC OFF" to enable them.

PBC OFF: This VCD disc is version 1.1. The disc is played back in the same way as with a music CD.

When playing a VCD (version 2.0), you can select and view various scenes according to the menu screen.

# Using the Title Menu •••

For DVDs containing multiple titles, you can view the title of each movie. Depending on the disc, the availability of this feature may vary.





Press Cursor . button to move to 'Title Menu'.