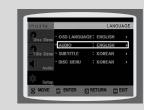

## Subtitle Display

#### Press the **SUBTITLE** button.

- Each time you press the button, your selection will toggle between "SUBTITLE (1/1, 1/2 ...)" and "SUBTITLE OFF".
- If the disc has only one subtitle file, it will be played automatically.
- · See number 2 (Caption Function) below for more details concerning Subtitle usage with DIVX discs.