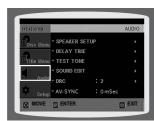

Using Disc Menu

Using the Title Menu.

| ) | SETU | JΡ |
|---|------|----|
|   |      |    |

| ۹ | CLICI                                       |    |
|---|---------------------------------------------|----|
|   | Setting the Language                        | 4  |
|   | Setting TV Screen type                      | 4  |
|   | Setting Parental Controls (Rating Level)    | 49 |
|   | Setting the Password                        | 50 |
|   | Setting the Wallpaper                       |    |
|   | DVD Playback Mode                           | 5  |
|   | Setting the Speaker Mode                    | 5  |
|   | Setting the Delay Time                      | 5  |
|   | Setting the Test Tone                       | 5  |
|   | Setting the DRC (Dynamic Range Compression) | 58 |
|   | Setting the Audio                           | 59 |
|   | AV SYNC Setup                               | 6  |
|   | Sound Field (DSP)/EQ Function               |    |
|   | Dolby Pro Logic II Mode                     | 6  |
|   | Dolby Pro Logic II Effect                   | 6  |
|   |                                             |    |
| ) | RADIO OPERATION                             |    |
|   | Listening to Radio                          | 6  |
|   | Presetting Stations                         |    |
|   |                                             |    |
|   |                                             |    |