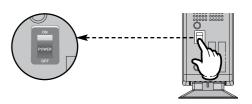

Reset the system while the main unit and the wireless receiver module (SWA-3000) are in Power Standby mode.

- 1 With the main unit turned off, press and hold the remote control's **REMAIN** button for 5 seconds.
  - Press the button until the POWER(③) indicator lights up blue. (The indicator will turn off in 1 second.)
- With the wireless receiver module turned on, use a ball point pen or a pair of tweezers to press the **RESET** button on the back of the unit.
  - The Standby/On LED on the front panel of the wireless receiver module blinks 2 times.