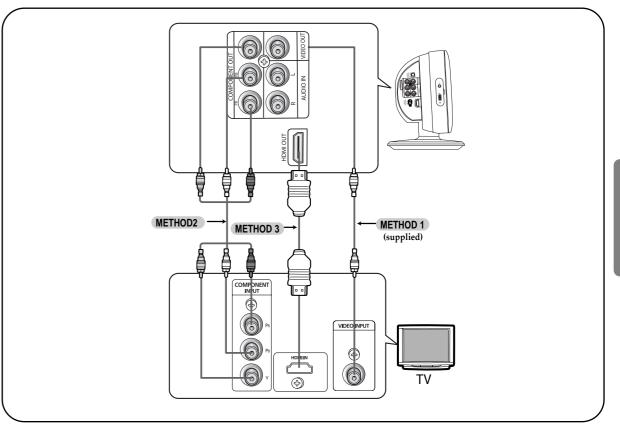

# Connecting the Video Out to TV

Choose one of the three methods for connecting to a TV.

## METHOD 1 Composite Video ..... (Good Quality)

 Connect the supplied video cable from the VIDEO OUTjack on the side panel of the system to the VIDEO IN jack on your TV.

#### METHOD 2 Component ..... (Better Quality)

 If your television is equipped with Component Video inputs, connect a component video cable (not supplied) from the Pr, Pb and Yjacks on the side panel of the system to the corresponding jacks on your TV.

#### METHOD 3 HDMI ..... (Best Quality)

- Connect the HDMI out to the HDMI input on your TV.

Note

• This product operates in Interlaced scan mode (576i, 480i) for component output.