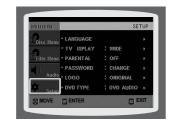

## Selecting the Video Format

Press and hold **NT/PAL** button on the remote controller for over 5 seconds while the power is turned off.

- By default, the video format is set to "PAL".
- "NTSC" or "PAL" will appear in the display. At this time, press the NT/PAL button shortly to select between "NTSC" and "PAL".
- · Each country has a different video format standard.
- For normal playback, the video format of the disc must be the same as the video format of your TV.