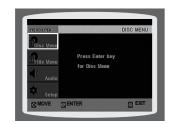

Using Disc Menu

Using the Title Menu.

| ) | SETU | JΡ |
|---|------|----|
|   |      |    |

| ۹ | CLICI                                       |    |
|---|---------------------------------------------|----|
|   | Setting the Language                        | 4  |
|   | Setting TV Screen type                      | 4  |
|   | Setting Parental Controls (Rating Level)    | 49 |
|   | Setting the Password                        | 50 |
|   | Setting the Wallpaper                       |    |
|   | DVD Playback Mode                           | 5  |
|   | Setting the Speaker Mode                    | 5  |
|   | Setting the Delay Time                      | 5  |
|   | Setting the Test Tone                       | 5  |
|   | Setting the DRC (Dynamic Range Compression) | 58 |
|   | Setting the Audio                           | 59 |
|   | AV SYNC Setup                               | 6  |
|   | Sound Field (DSP)/EQ Function               |    |
|   | Dolby Pro Logic II Mode                     | 6  |
|   | Dolby Pro Logic II Effect                   | 6  |
|   |                                             |    |
| ) | RADIO OPERATION                             |    |
|   | Listening to Radio                          | 6  |
|   | Presetting Stations                         |    |
|   |                                             |    |
|   |                                             |    |