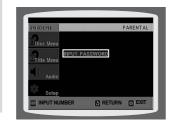

Using Disc Menu

Using the Title Menu.

| ) | SETU | JΡ |
|---|------|----|
|   |      |    |

| ۹ | CLICI                                       |    |
|---|---------------------------------------------|----|
|   | Setting the Language                        | 4  |
|   | Setting TV Screen type                      | 4  |
|   | Setting Parental Controls (Rating Level)    | 49 |
|   | Setting the Password                        | 50 |
|   | Setting the Wallpaper                       |    |
|   | DVD Playback Mode                           | 5  |
|   | Setting the Speaker Mode                    | 5  |
|   | Setting the Delay Time                      | 5  |
|   | Setting the Test Tone                       | 5  |
|   | Setting the DRC (Dynamic Range Compression) | 58 |
|   | Setting the Audio                           | 59 |
|   | AV SYNC Setup                               | 6  |
|   | Sound Field (DSP)/EQ Function               |    |
|   | Dolby Pro Logic II Mode                     | 6  |
|   | Dolby Pro Logic II Effect                   | 6  |
|   |                                             |    |
| ) | RADIO OPERATION                             |    |
|   | Listening to Radio                          | 6  |
|   | Presetting Stations                         |    |
|   |                                             |    |
|   |                                             |    |