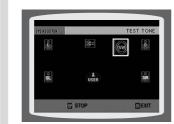

Using Disc Menu

Using the Title Menu.

| ) | SETU | JΡ |
|---|------|----|
|   |      |    |

| ۹ | CLICI                                       |    |
|---|---------------------------------------------|----|
|   | Setting the Language                        | 4  |
|   | Setting TV Screen type                      | 4  |
|   | Setting Parental Controls (Rating Level)    | 49 |
|   | Setting the Password                        | 50 |
|   | Setting the Wallpaper                       |    |
|   | DVD Playback Mode                           | 5  |
|   | Setting the Speaker Mode                    | 5  |
|   | Setting the Delay Time                      | 5  |
|   | Setting the Test Tone                       | 5  |
|   | Setting the DRC (Dynamic Range Compression) | 58 |
|   | Setting the Audio                           | 59 |
|   | AV SYNC Setup                               | 6  |
|   | Sound Field (DSP)/EQ Function               |    |
|   | Dolby Pro Logic II Mode                     | 6  |
|   | Dolby Pro Logic II Effect                   | 6  |
|   |                                             |    |
| ) | RADIO OPERATION                             |    |
|   | Listening to Radio                          | 6  |
|   | Presetting Stations                         |    |
|   |                                             |    |
|   |                                             |    |