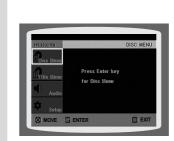

Using Disc Menu

Using the Title Menu.

| ) | SETU | JΡ |
|---|------|----|
|   |      |    |

| ۹ | CLICI                                       |    |
|---|---------------------------------------------|----|
|   | Setting the Language                        | 4  |
|   | Setting TV Screen type                      | 4  |
|   | Setting Parental Controls (Rating Level)    | 49 |
|   | Setting the Password                        | 50 |
|   | Setting the Wallpaper                       |    |
|   | DVD Playback Mode                           | 5  |
|   | Setting the Speaker Mode                    | 5  |
|   | Setting the Delay Time                      | 5  |
|   | Setting the Test Tone                       | 5  |
|   | Setting the DRC (Dynamic Range Compression) | 58 |
|   | Setting the Audio                           | 59 |
|   | AV SYNC Setup                               | 6  |
|   | Sound Field (DSP)/EQ Function               |    |
|   | Dolby Pro Logic II Mode                     | 6  |
|   | Dolby Pro Logic II Effect                   | 6  |
|   |                                             |    |
| ) | RADIO OPERATION                             |    |
|   | Listening to Radio                          | 6  |
|   | Presetting Stations                         |    |
|   |                                             |    |
|   |                                             |    |