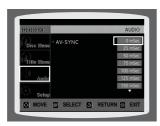

Using Disc Menu

Using the Title Menu.

| ) | SETU | JΡ |
|---|------|----|
|   |      |    |

| ۹ | CLICI                                       |    |
|---|---------------------------------------------|----|
|   | Setting the Language                        | 4  |
|   | Setting TV Screen type                      | 4  |
|   | Setting Parental Controls (Rating Level)    | 49 |
|   | Setting the Password                        | 50 |
|   | Setting the Wallpaper                       |    |
|   | DVD Playback Mode                           | 5  |
|   | Setting the Speaker Mode                    | 5  |
|   | Setting the Delay Time                      | 5  |
|   | Setting the Test Tone                       | 5  |
|   | Setting the DRC (Dynamic Range Compression) | 58 |
|   | Setting the Audio                           | 59 |
|   | AV SYNC Setup                               | 6  |
|   | Sound Field (DSP)/EQ Function               |    |
|   | Dolby Pro Logic II Mode                     | 6  |
|   | Dolby Pro Logic II Effect                   | 6  |
|   |                                             |    |
| ) | RADIO OPERATION                             |    |
|   | Listening to Radio                          | 6  |
|   | Presetting Stations                         |    |
|   |                                             |    |
|   |                                             |    |