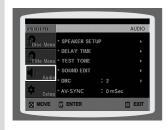

Using Disc Menu

Using the Title Menu.

| ) | SETU | JΡ |
|---|------|----|
|   |      |    |

| ۹ | CLICI                                       |    |
|---|---------------------------------------------|----|
|   | Setting the Language                        | 4  |
|   | Setting TV Screen type                      | 4  |
|   | Setting Parental Controls (Rating Level)    | 49 |
|   | Setting the Password                        | 50 |
|   | Setting the Wallpaper                       |    |
|   | DVD Playback Mode                           | 5  |
|   | Setting the Speaker Mode                    | 5  |
|   | Setting the Delay Time                      | 5  |
|   | Setting the Test Tone                       | 5  |
|   | Setting the DRC (Dynamic Range Compression) | 58 |
|   | Setting the Audio                           | 59 |
|   | AV SYNC Setup                               | 6  |
|   | Sound Field (DSP)/EQ Function               |    |
|   | Dolby Pro Logic II Mode                     | 6  |
|   | Dolby Pro Logic II Effect                   | 6  |
|   |                                             |    |
| ) | RADIO OPERATION                             |    |
|   | Listening to Radio                          | 6  |
|   | Presetting Stations                         |    |
|   |                                             |    |
|   |                                             |    |