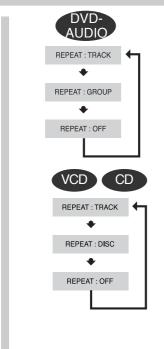

# Repeat Playback

Repeat playback allows you to repeatedly play a chapter, title, track (song), or directory (MP3 file).

DVD VCD CD MP3 JPEG

#### Press **REPEAT** button.

· Each time the button is pressed during playback, the repeat playback mode changes as follows:

REPEAT : DISC

REPEAT : OFF

#### **Repeat Playback Options**

#### CHAPTER

Repeatedly plays the selected chapter.

#### TITLE

Repeatedly plays the selected title.

#### **GROUP**

Repeatedly plays the selected group.

#### RANDOM

Plays tracks in random order.

(A track that has already been played may be played again.)

#### TRACK

Repeatedly plays the selected track.

#### DIR

Repeatedly plays all tracks in the selected folder.

#### DISC

Repeatedly plays the entire disc.

#### OFF

Cancels Repeat Playback.