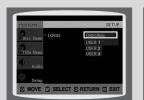

## Customized TV Screen Display

The HT-XQ100/HT-XQ100W/HT-TXQ100 allows you to select your favorite image during JPEG and DVD playback and set it as your background wallpaper.