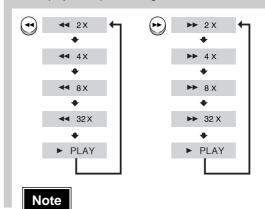

## Fast playback

To play back the disc at a faster speed press **◄** or **▶** during playback.

• Each time you press either button, the playback speed will change as

 $2x \rightarrow 4x \rightarrow 8x \rightarrow 32x \rightarrow Normal.$ 

#### Press **◄** ▶▶.

 Each time the button is pressed during playback, the playback speed changes as follows:

 During fast playback of a CD or MP3-CD, sound is heard only at 2x speed, and not at 4x, 8x, and 32x speeds.