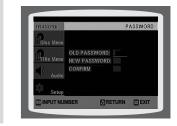

Using Disc Menu

Using the Title Menu.

| ) | SETU | JΡ |
|---|------|----|
|   |      |    |

| ۹ | CLICI                                       |    |
|---|---------------------------------------------|----|
|   | Setting the Language                        | 4  |
|   | Setting TV Screen type                      | 4  |
|   | Setting Parental Controls (Rating Level)    | 49 |
|   | Setting the Password                        | 50 |
|   | Setting the Wallpaper                       |    |
|   | DVD Playback Mode                           | 5  |
|   | Setting the Speaker Mode                    | 5  |
|   | Setting the Delay Time                      | 5  |
|   | Setting the Test Tone                       | 5  |
|   | Setting the DRC (Dynamic Range Compression) | 58 |
|   | Setting the Audio                           | 59 |
|   | AV SYNC Setup                               | 6  |
|   | Sound Field (DSP)/EQ Function               |    |
|   | Dolby Pro Logic II Mode                     | 6  |
|   | Dolby Pro Logic II Effect                   | 6  |
|   |                                             |    |
| ) | RADIO OPERATION                             |    |
|   | Listening to Radio                          | 6  |
|   | Presetting Stations                         |    |
|   |                                             |    |
|   |                                             |    |