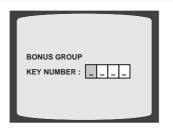

#### appears on the TV screen!

If this symbol appears on the TV screen while buttons are being operated, that operation is not possible with the disc currently being played.

What is a Group?

A section of tracks contained in a DVD-AUDIO disc.

What is a Title?

A movie contained in a DVD-VIDEO disc.

What is a Chapter?

Each title on a DVD disc is divided into several smaller sections called "chapters".

What is a Track (File)?

A section of video or a music file recorded on a DVD-AUDIO, CD, or MP3-