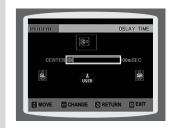

Using Disc Menu

Using the Title Menu.

| ) | SETU | JΡ |
|---|------|----|
|   |      |    |

| ۹ | CLICI                                       |    |
|---|---------------------------------------------|----|
|   | Setting the Language                        | 4  |
|   | Setting TV Screen type                      | 4  |
|   | Setting Parental Controls (Rating Level)    | 49 |
|   | Setting the Password                        | 50 |
|   | Setting the Wallpaper                       |    |
|   | DVD Playback Mode                           | 5  |
|   | Setting the Speaker Mode                    | 5  |
|   | Setting the Delay Time                      | 5  |
|   | Setting the Test Tone                       | 5  |
|   | Setting the DRC (Dynamic Range Compression) | 58 |
|   | Setting the Audio                           | 59 |
|   | AV SYNC Setup                               | 6  |
|   | Sound Field (DSP)/EQ Function               |    |
|   | Dolby Pro Logic II Mode                     | 6  |
|   | Dolby Pro Logic II Effect                   | 6  |
|   |                                             |    |
| ) | RADIO OPERATION                             |    |
|   | Listening to Radio                          | 6  |
|   | Presetting Stations                         |    |
|   |                                             |    |
|   |                                             |    |