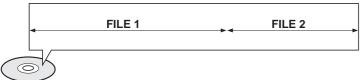

#### Files (DivX)

· DivX is divided into sections called "files". Numbers are allotted to these sections. These numbers are called "file numbers".

Note • In this manual, the instructions marked with "DVD ( DVD )" are applicable to DVD-VIDEO, DVD-AUDIO, and DVD-R/RW discs. Where a particular DVD type is mentioned, it is indicated separately.