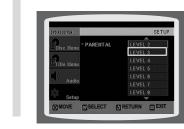

Using Disc Menu

Using the Title Menu.

| ) | SETU | JΡ |
|---|------|----|
|   |      |    |

| ۹ | CLICI                                       |    |
|---|---------------------------------------------|----|
|   | Setting the Language                        | 4  |
|   | Setting TV Screen type                      | 4  |
|   | Setting Parental Controls (Rating Level)    | 49 |
|   | Setting the Password                        | 50 |
|   | Setting the Wallpaper                       |    |
|   | DVD Playback Mode                           | 5  |
|   | Setting the Speaker Mode                    | 5  |
|   | Setting the Delay Time                      | 5  |
|   | Setting the Test Tone                       | 5  |
|   | Setting the DRC (Dynamic Range Compression) | 58 |
|   | Setting the Audio                           | 59 |
|   | AV SYNC Setup                               | 6  |
|   | Sound Field (DSP)/EQ Function               |    |
|   | Dolby Pro Logic II Mode                     | 6  |
|   | Dolby Pro Logic II Effect                   | 6  |
|   |                                             |    |
| ) | RADIO OPERATION                             |    |
|   | Listening to Radio                          | 6  |
|   | Presetting Stations                         |    |
|   |                                             |    |
|   |                                             |    |