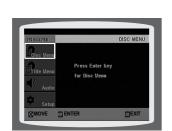

Using Disc Menu

Using the Title Menu.

| ) | SETU | JΡ |
|---|------|----|
|   |      |    |

| ۹ | CLICI                                       |    |
|---|---------------------------------------------|----|
|   | Setting the Language                        | 4  |
|   | Setting TV Screen type                      | 4  |
|   | Setting Parental Controls (Rating Level)    | 49 |
|   | Setting the Password                        | 50 |
|   | Setting the Wallpaper                       |    |
|   | DVD Playback Mode                           | 5  |
|   | Setting the Speaker Mode                    | 5  |
|   | Setting the Delay Time                      | 5  |
|   | Setting the Test Tone                       | 5  |
|   | Setting the DRC (Dynamic Range Compression) | 58 |
|   | Setting the Audio                           | 59 |
|   | AV SYNC Setup                               | 6  |
|   | Sound Field (DSP)/EQ Function               |    |
|   | Dolby Pro Logic II Mode                     | 6  |
|   | Dolby Pro Logic II Effect                   | 6  |
|   |                                             |    |
| ) | RADIO OPERATION                             |    |
|   | Listening to Radio                          | 6  |
|   | Presetting Stations                         |    |
|   |                                             |    |
|   |                                             |    |