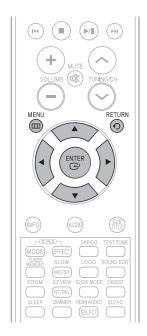

#### —Remote Control—

#### Insert Remote Batteries

1 Remove the battery cover in the direction of the arrow.

Insert two 1.5V AAA batteries, paying attention to the correct polarities (+ and –).

**3** Replace the battery

cover.

## Range of Operation of the Remote Control

The remote control can be used up to approximately 23 feet/7 meters in a straight line. It can also be operated at a horizontal angle of up to 30° from the remote control sensor.