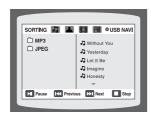

SLOW LOGO SOUND EDI
MO/ST EZ VIEW SLIDE MODE DIGEST
NT/PAL DIMMER HDMI AUDIO SD/HD
SELECT

AUX USB

- To play music files only, select the lcon.
- To view image files only, select the loon
- To view movie files only, select the Ell Icon.
- To select all files select the All Icon.

part of the menu.

#### · Music File Icon · Image File Icon Movie File Icon All File Icon Pause Previous Next Stop