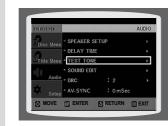

Using Disc Menu

Using the Title Menu.

| ) | SETU | JΡ |
|---|------|----|
|   |      |    |

| ۹ | CLICI                                       |    |
|---|---------------------------------------------|----|
|   | Setting the Language                        | 4  |
|   | Setting TV Screen type                      | 4  |
|   | Setting Parental Controls (Rating Level)    | 49 |
|   | Setting the Password                        | 50 |
|   | Setting the Wallpaper                       |    |
|   | DVD Playback Mode                           | 5  |
|   | Setting the Speaker Mode                    | 5  |
|   | Setting the Delay Time                      | 5  |
|   | Setting the Test Tone                       | 5  |
|   | Setting the DRC (Dynamic Range Compression) | 58 |
|   | Setting the Audio                           | 59 |
|   | AV SYNC Setup                               | 6  |
|   | Sound Field (DSP)/EQ Function               |    |
|   | Dolby Pro Logic II Mode                     | 6  |
|   | Dolby Pro Logic II Effect                   | 6  |
|   |                                             |    |
| ) | RADIO OPERATION                             |    |
|   | Listening to Radio                          | 6  |
|   | Presetting Stations                         |    |
|   |                                             |    |
|   |                                             |    |