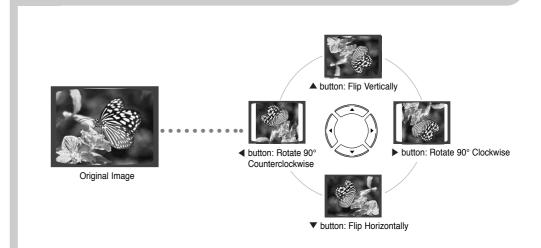

## Rotate/Flip Function

Press Cursor ▲, ▼, ◀, ▶ buttons during playback.

Note

• The maximum resolutions supported by this product are 5120 x 3480 (or 19.0 MPixel) for standard JPEG files and 2048 x 1536 (or 3.0 MPixel) for progressive image files.