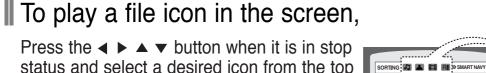

# MP3/WMA-CD Playback

Data CDs (CD-ROM, CD-R, CD-RW) encoded in MP3/WMA format can be played.

Load the MP3/WMA disc.

- The MP3/WMA menu screen will appear and playback will start.
- The appearance of the menu depends on the MP3/WMA disc.
- · WMA-DRM files cannot be played.

To change the album, use **◆ ▶ ▲ ▼** to select another album in Stop mode, and then press the **ENTER** button.

· To select another album and track, repeat Steps 2 and 3 above.

In Stop mode, use ◆ ▶ ▲ ▼ to select the album, and then press the **ENTER** button.

Use ▲ ▼ to select the track.

Press the STOP button to stop playback.

- Depending on the recording mode, some MP3/WMA-CDs may not be played.
- Table of contents of a MP3-CD varies depending on the MP3/WMA track format recorded on the disc.