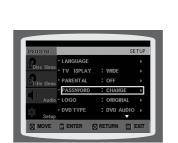

Using Disc Menu

Using the Title Menu.

| ) | SETU | JΡ |
|---|------|----|
|   |      |    |

| ۹ | CLICI                                       |    |
|---|---------------------------------------------|----|
|   | Setting the Language                        | 4  |
|   | Setting TV Screen type                      | 4  |
|   | Setting Parental Controls (Rating Level)    | 49 |
|   | Setting the Password                        | 50 |
|   | Setting the Wallpaper                       |    |
|   | DVD Playback Mode                           | 5  |
|   | Setting the Speaker Mode                    | 5  |
|   | Setting the Delay Time                      | 5  |
|   | Setting the Test Tone                       | 5  |
|   | Setting the DRC (Dynamic Range Compression) | 58 |
|   | Setting the Audio                           | 59 |
|   | AV SYNC Setup                               | 6  |
|   | Sound Field (DSP)/EQ Function               |    |
|   | Dolby Pro Logic II Mode                     | 6  |
|   | Dolby Pro Logic II Effect                   | 6  |
|   |                                             |    |
| ) | RADIO OPERATION                             |    |
|   | Listening to Radio                          | 6  |
|   | Presetting Stations                         |    |
|   |                                             |    |
|   |                                             |    |