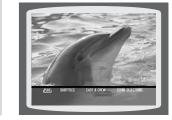

# **Displaying Disc Information**

You can view disc playback information on the TV screen.

#### Press **INFO** button.

· Each time the button is pressed, the display changes as follows:

0

The information Display disappears from the screen

## Note

· Depending on the disc, the disc information display may appear different.

CD CD display

DVD DVD-AUDIO display

 Depending on the disc, you can also select DTS, DOLBY DIGITAL, or PRO LOGIC.

The information Display disappears from the screen