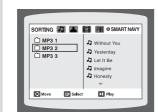

SLOW LOGO SOUND EDI
MO/ST EZ VIEW SLIDE MODE DIGEST
NT/PAL DIMMER HDMI AUDIO SD/HD
SELECT

AUX USB

- To play music files only, select the lcon.
- To view image files only, select the loon
- To view movie files only, select the Ell Icon.
- To select all files select the All Icon.

part of the menu.

#### · Music File Icon · Image File Icon Movie File Icon All File Icon Pause Previous Next Stop