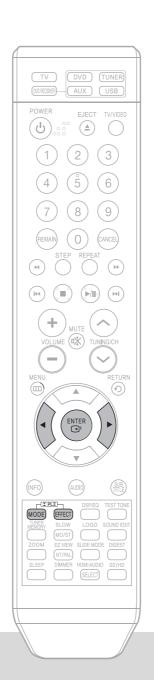

e.

#### Press DI PL II MODE button.

• Each time the button is pressed, the mode changes as follows.

#### **PRO LOGIC II**

- MUSIC: When listening to music, you can experience sound effects as if you are listening
  to the actual performance.
- CINEMA: Adds realism to the movie soundtrack.
- PRO LOGIC: You will experience a realistic multi-channel effect, as if using five speakers, while using just the front left and right speakers.
- MATRIX: You will hear 5.1 channel surround sound.

STEREO: Select this to listen to sound from the front left and right speakers and the subwoofer only.

When selecting Pro Logic II mode, connect your external device to the

the inputs (L or R), you cannot listen to surround sound.

AUDIO INPUT jacks (L and R) on the player. If you connect to only one of



**Dolby Pro Logic II Effect** 

This function works only in Dolby Pro Logic MUSIC mode.

Press DX PL II MODE button to select 'MUSIC' mode.

- Press DCI PL II EFFECT button to select Panorama, then press Cursor ◀, ▶ buttons to select the desired effect setting.
- You can select either 0 or 1.
- This mode extends the front stereo image to include the surround speakers for an exciting "wraparound" effect with side wall imaging.



- Press □ PL II EFFECT button to select C-Width, then press Cursor ◀, ▶ buttons to select the desired effect setting.
  - You can select between 0 and 7.
  - This sets the width of the center image.
     The higher the setting, the less sound comes from the center speaker.



- Press DC PL II EFFECT button to select Dimension, then press the Cursor ◀, ▶ buttons t