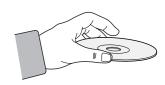

# Disc Playback

Load a disc vertically into the Disc Insert Hole.

Insert a disc so that the label side faces forward.

Playback starts automatically.

To eject the disc, press the EJECT button

- Depending on the content of the disc, the initial screen may appear different.
- · Any piracy could not be runnable in the player. Otherwise, it violates the CSS recommendations.

Caution

 Avoid getting fingerprints on the writing surface of a disc. It may cause the disc to not read properly.