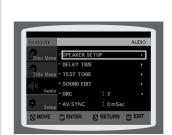

Using Disc Menu

Using the Title Menu.

| ) | SETU | JΡ |
|---|------|----|
|   |      |    |

| ۹ | CLICI                                       |    |
|---|---------------------------------------------|----|
|   | Setting the Language                        | 4  |
|   | Setting TV Screen type                      | 4  |
|   | Setting Parental Controls (Rating Level)    | 49 |
|   | Setting the Password                        | 50 |
|   | Setting the Wallpaper                       |    |
|   | DVD Playback Mode                           | 5  |
|   | Setting the Speaker Mode                    | 5  |
|   | Setting the Delay Time                      | 5  |
|   | Setting the Test Tone                       | 5  |
|   | Setting the DRC (Dynamic Range Compression) | 58 |
|   | Setting the Audio                           | 59 |
|   | AV SYNC Setup                               | 6  |
|   | Sound Field (DSP)/EQ Function               |    |
|   | Dolby Pro Logic II Mode                     | 6  |
|   | Dolby Pro Logic II Effect                   | 6  |
|   |                                             |    |
| ) | RADIO OPERATION                             |    |
|   | Listening to Radio                          | 6  |
|   | Presetting Stations                         |    |
|   |                                             |    |
|   |                                             |    |