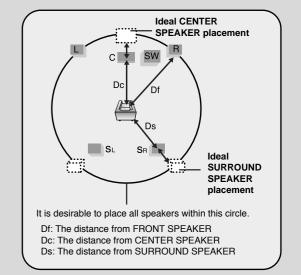

## Front Speakers **U**®

- · Place these speakers in front of your listening position, facing inwards (about 45°) toward you.
- · Place the speakers so that their tweeters will be at the same height as your ear.
- Align the front face of the front speakers with the front face of the center speaker or place them slightly in front of the center speakers.

#### Center Speaker C

- · It is best to install it at the same height as the front
- · You can also install it directly over or under the TV.

#### Selecting the Listening Position

The listening position should be located about 2.5 to 3 times the distance of the TV's screen size away from the TV. Example: For 32" TVs 2~2.4m (6~8 feet) For 55" TVs 3.5~4m (11~13 feet)

## 

- · Place these speakers behind your listening position.
- If there isn't enough room, place these speakers so they face each
- Place them about 60 to 90cm (2 to 3feet) above your ear, facing
  - \* Unlike the front and center speakers, the rear speakers are used to handle mainly sound effects and sound will not come from them all the time

#### Subwoofer SW