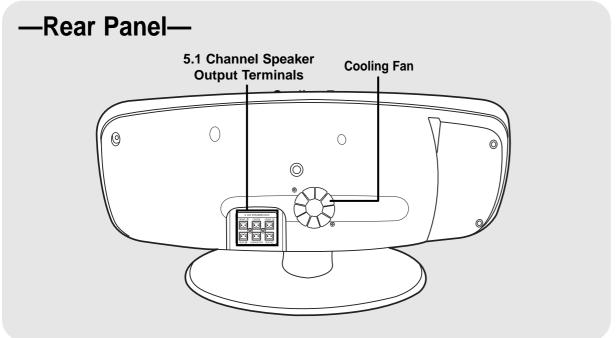

#### Cooling Fan

The cooling fan supplies cool air to the unit to prevent overheating.

Please observe the following cautions for your safety.

- Make sure the unit is well-ventilated. If the unit has poor ventilation, the temperature inside the unit could rise and may damage it.
- Do not obstruct the cooling fan or ventilation holes. (If the cooling fan or ventilation holes are covered with a newspaper or cloth, heat may build up inside the unit and fire may result.)