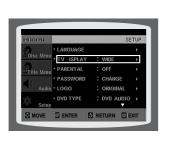

Using Disc Menu

Using the Title Menu.

| ) | SETU | JΡ |
|---|------|----|
|   |      |    |

| ۹ | CLICI                                       |    |
|---|---------------------------------------------|----|
|   | Setting the Language                        | 4  |
|   | Setting TV Screen type                      | 4  |
|   | Setting Parental Controls (Rating Level)    | 49 |
|   | Setting the Password                        | 50 |
|   | Setting the Wallpaper                       |    |
|   | DVD Playback Mode                           | 5  |
|   | Setting the Speaker Mode                    | 5  |
|   | Setting the Delay Time                      | 5  |
|   | Setting the Test Tone                       | 5  |
|   | Setting the DRC (Dynamic Range Compression) | 58 |
|   | Setting the Audio                           | 59 |
|   | AV SYNC Setup                               | 6  |
|   | Sound Field (DSP)/EQ Function               |    |
|   | Dolby Pro Logic II Mode                     | 6  |
|   | Dolby Pro Logic II Effect                   | 6  |
|   |                                             |    |
| ) | RADIO OPERATION                             |    |
|   | Listening to Radio                          | 6  |
|   | Presetting Stations                         |    |
|   |                                             |    |
|   |                                             |    |