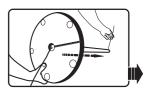

#### Insert Remote Batteries

1 Remove the battery cover in the direction of the arrow.

Insert two 1.5V AAA batteries, paying attention to the correct polarities (+ and –).

**3** Replace the battery

cover.