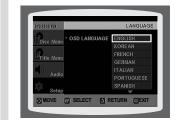

## Selecting the Video Format

Press and hold **NT/PAL** button on the remote controller for over 5 seconds while the power is turned off.

- By default, the video format is set to "PAL".
- "NTSC" or "PAL" will appear in the display. At this time, press the NT/PAL button shortly to select between "NTSC" and "PAL".
- · Each country has a different video format standard.
- For normal playback, the video format of the disc must be the same as the video format of your TV.