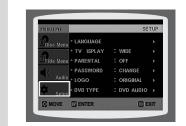

Using Disc Menu

Using the Title Menu.

| ) | SETU | JΡ |
|---|------|----|
|   |      |    |

| ۹ | CLICI                                       |    |
|---|---------------------------------------------|----|
|   | Setting the Language                        | 4  |
|   | Setting TV Screen type                      | 4  |
|   | Setting Parental Controls (Rating Level)    | 49 |
|   | Setting the Password                        | 50 |
|   | Setting the Wallpaper                       |    |
|   | DVD Playback Mode                           | 5  |
|   | Setting the Speaker Mode                    | 5  |
|   | Setting the Delay Time                      | 5  |
|   | Setting the Test Tone                       | 5  |
|   | Setting the DRC (Dynamic Range Compression) | 58 |
|   | Setting the Audio                           | 59 |
|   | AV SYNC Setup                               | 6  |
|   | Sound Field (DSP)/EQ Function               |    |
|   | Dolby Pro Logic II Mode                     | 6  |
|   | Dolby Pro Logic II Effect                   | 6  |
|   |                                             |    |
| ) | RADIO OPERATION                             |    |
|   | Listening to Radio                          | 6  |
|   | Presetting Stations                         |    |
|   |                                             |    |
|   |                                             |    |