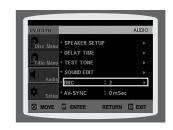

# Connecting the Speakers

## HT-XQ100/HT-XQ100W

#### Position of the Home Theater

· Place it on a stand, cabinet shelf, or under the TV stand.

## Front Speakers **U**®

- · Place these speakers in front of your listening position, facing inwards (about 45°) toward you.
- · Place the speakers so that their tweeters will be at the same height as your ear.
- Align the front face of the front speakers with the front face of the center speaker or place them slightly in front of the center speakers.

#### Center Speaker C

- · It is best to install it at the same height as the front
- · You can also install it directly over or under the TV.

#### Selecting the Listening Position

The listening position should be located about 2.5 to 3 times the distance of the TV's screen size away from the TV. Example: For 32" TVs 2~2.4m (6~8 feet) For 55" TVs 3.5~4m (11~13 feet)

## 

- · Place these speakers behind your listening position.
- If there isn't enough room, place these speakers so they face each
- Place them about 60 to 90cm (2 to 3feet) above your ear, facing
  - \* Unlike the front and center speakers, the rear speakers are used to handle mainly sound effects and sound will not come from them all the time

#### Subwoofer SW