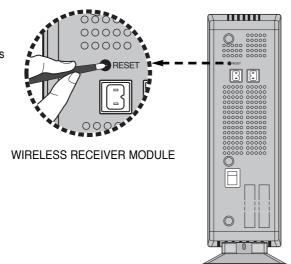

## Resetting Wireless Communication

Reset the system if a communication failure occurs, or if the Link indicator (blue LED) on the wireless receiver does not light up and the "REAR CHK" message blinks on the main unit's display.

Reset the system while the main unit and the wireless receiver module (SWA-3000) are in Power Standby mode.

- 1 With the main unit turned off, press and hold the remote control's **REMAIN** button for 5 seconds.
  - Press the button until the POWER(③) indicator lights up blue. (The indicator will turn off in 1 second.)
- With the wireless receiver module turned on, use a ball point pen or a pair of tweezers to press the **RESET** button on the back of the unit.
  - The Standby/On LED on the front panel of the wireless receiver module blinks 2 times.