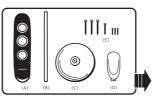

## Accessories

## Speaker Packages

Please confirm that all the following contents are included in the package.

#### Components

- (A) Speaker
- (B) Aluminum Bar
- (C) Stand Base
- (D) Speaker Support
- (E) Screws (3 Types of Big, Mid and Small)

Assemble the (B) Aluminum Bar and the (C) Stand Base as the figure shows.