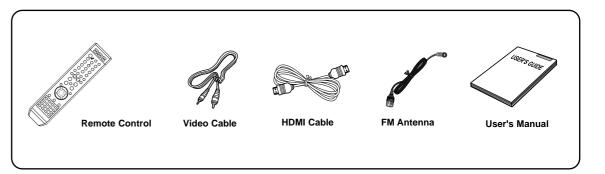

segment.
- A maximum of 9,999 images can be stored on a single CD.
- When playing a Kodak/Fuji Picture CD, only the JPEG files in the picture folder can be played.
- · Picture discs other than Kodak/Fuji Picture CDs may take longer to start playing or may not play at all.

#### CD-R/RW DivX Discs

- Since this product only provides encoding formats authorized by DivX Networks, Inc., a DivX file created by the user might not be played.
- Software update for unsupported formats is not supported.
   (Example: QPEL, GMC, resolution higher than 720 x 480 pixels, etc.)
- · Sections with high frame rate might not be played while playing a DivX file.
- For more information about the formats authorized by DivX Networks, Inc., visit "www.divxnetworks.net".

# **Description**







## Accessories



# **Description**

#### —Remote Control—



#### Insert Remote Batteries

1 Remove the battery cover in the direction of the arrow.



Insert two 1.5V AAA batteries, paying attention to the correct polarities (+ and –).



**3** Replace the battery

cover.

#### Caution

#### Follow these precautions to avoid leaking or cracking cells:

- Place batteries in the remote control so they match the polarity:(+) to (+)and (-)to (-).
- Use the correct type of batteries. Batteries that look similar may differ in voltage.
- Always replace both batteries at the same time.
- Do not expose batteries to heat or flame.

## Range of Operation of the Remote Control

The remote control can be used up to approximately 23 feet/7 meters in a straight line. It can also be operated at a horizontal angle of up