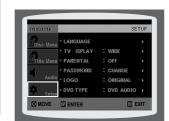

## Selecting the Video Format

Press and hold **NT/PAL** button on the remote controller for over 5 seconds while the power is turned off.

- By default, the video format is set to "PAL".
- "NTSC" or "PAL" will appear in the display. At this time, press the NT/PAL button shortly to select between "NTSC" and "PAL".
- · Each country has a different video format standard.
- For normal playback, the video format of the disc must be the same as the video format of your TV.

## Note

- Buttons Enabled for TV Operation: POWER, CHANNEL, VOLUME, TV/VIDEO, and Numeric (0-9) buttons.
- By default, the remote control is set to work with Samsung TVs.
   See page 69 for more information about remote control operation with other manufacturer's TVs.