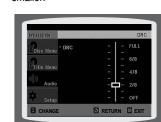

## Note

· Depending on the disc, the disc information display may appear different.

CD CD display

DVD DVD-AUDIO display

 Depending on the disc, you can also select DTS, DOLBY DIGITAL, or PRO LOGIC.

The information Display disappears from the screen

CHAPTER display

TRACK (FILE) display

AUDIO LANGUAGE display

() ELAPSED TIME display

REPEAT PLAYBACK display

LR STEREO (L/R) display

SUBTITLE display