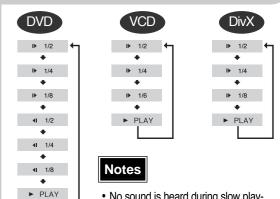

# Fast/Slow Playback

## Fast Playback

#### Press **◄** ▶▶.

 Each time the button is pressed during playback, the playback speed changes as follows:

 During fast playback of a CD or MP3-CD, sound is heard only at 2x speed, and not at 4x, 8x, and 32x speeds.

## Slow Playback

#### Press **SLOW** button.

• Each time the button is pressed during playback, the playback speed changes as follows:

- No sound is heard during slow playback and step motion playback.
- Reverse slow playback does not work with DivX.