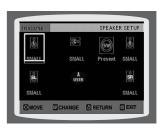

## Front Speakers **U**®

- · Place these speakers in front of your listening position, facing inwards (about 45°) toward you.
- · Place the speakers so that their tweeters will be at the same height as your ear.
- Align the front face of the front speakers with the front face of the center speaker or place them slightly in front of the center speakers.

#### Center Speaker C

- · It is best to install it at the same height as the front
- · You can also install it directly over or under the TV.

## 

- · Place these speakers behind your listening position.
- If there isn't enough room, place these speakers so they face each
- Place them about 60 to 90cm (2 to 3feet) above your ear, facing
  - \* Unlike the front and center speakers, the rear speakers are used to handle mainly sound effects and sound will not come from them all the time

#### Subwoofer SW