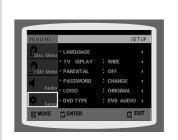

Using Disc Menu

Using the Title Menu.

| ) | SETU | JΡ |
|---|------|----|
|   |      |    |

| ۹ | CLICI                                       |    |
|---|---------------------------------------------|----|
|   | Setting the Language                        | 4  |
|   | Setting TV Screen type                      | 4  |
|   | Setting Parental Controls (Rating Level)    | 49 |
|   | Setting the Password                        | 50 |
|   | Setting the Wallpaper                       |    |
|   | DVD Playback Mode                           | 5  |
|   | Setting the Speaker Mode                    | 5  |
|   | Setting the Delay Time                      | 5  |
|   | Setting the Test Tone                       | 5  |
|   | Setting the DRC (Dynamic Range Compression) | 58 |
|   | Setting the Audio                           | 59 |
|   | AV SYNC Setup                               | 6  |
|   | Sound Field (DSP)/EQ Function               |    |
|   | Dolby Pro Logic II Mode                     | 6  |
|   | Dolby Pro Logic II Effect                   | 6  |
|   |                                             |    |
| ) | RADIO OPERATION                             |    |
|   | Listening to Radio                          | 6  |
|   | Presetting Stations                         |    |
|   |                                             |    |
|   |                                             |    |