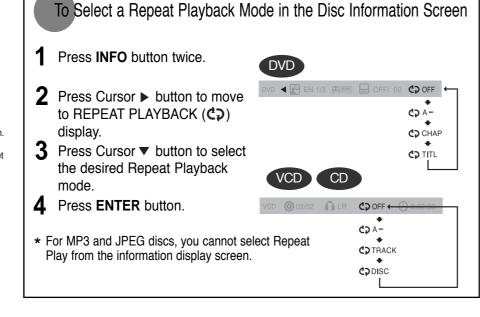

# **A-B Repeat Playback**

You can repeatedly play back a designated section of a DVD.

Press **INFO** button twice.

• For a VCD, press **INFO** button once.

DVD ◀ 🗗 EN 1/3 📭 🕞 OFF/ 02 🗘 OFF

Press Cursor ► button to move to REPEAT PLAYBACK (♣) display.

Press Cursor A, buttons to select 'A-' and then press ENTER button at the beginning of the desired segment.

 When ENTER button is pressed, the selected position will be stored in memory.

Press ENTER
button at the end
of the desired
segment.

 The specified segment will be played repeatedly.

To return to normal playback, press Cursor ▲,▼ buttons to select �� OFF.

## Note

• The A-B Repeat function does not operate with MP3, CD or JPEG discs.