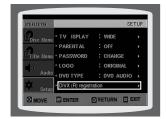

Using Disc Menu

Using the Title Menu.

| ) | SETU | JΡ |
|---|------|----|
|   |      |    |

| ۹ | CLICI                                       |    |
|---|---------------------------------------------|----|
|   | Setting the Language                        | 4  |
|   | Setting TV Screen type                      | 4  |
|   | Setting Parental Controls (Rating Level)    | 49 |
|   | Setting the Password                        | 50 |
|   | Setting the Wallpaper                       |    |
|   | DVD Playback Mode                           | 5  |
|   | Setting the Speaker Mode                    | 5  |
|   | Setting the Delay Time                      | 5  |
|   | Setting the Test Tone                       | 5  |
|   | Setting the DRC (Dynamic Range Compression) | 58 |
|   | Setting the Audio                           | 59 |
|   | AV SYNC Setup                               | 6  |
|   | Sound Field (DSP)/EQ Function               |    |
|   | Dolby Pro Logic II Mode                     | 6  |
|   | Dolby Pro Logic II Effect                   | 6  |
|   |                                             |    |
| ) | RADIO OPERATION                             |    |
|   | Listening to Radio                          | 6  |
|   | Presetting Stations                         |    |
|   |                                             |    |
|   |                                             |    |