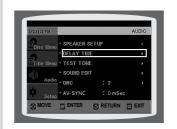

Using Disc Menu

Using the Title Menu.

| ) | SETU | JΡ |
|---|------|----|
|   |      |    |

| ۹ | CLICI                                       |    |
|---|---------------------------------------------|----|
|   | Setting the Language                        | 4  |
|   | Setting TV Screen type                      | 4  |
|   | Setting Parental Controls (Rating Level)    | 49 |
|   | Setting the Password                        | 50 |
|   | Setting the Wallpaper                       |    |
|   | DVD Playback Mode                           | 5  |
|   | Setting the Speaker Mode                    | 5  |
|   | Setting the Delay Time                      | 5  |
|   | Setting the Test Tone                       | 5  |
|   | Setting the DRC (Dynamic Range Compression) | 58 |
|   | Setting the Audio                           | 59 |
|   | AV SYNC Setup                               | 6  |
|   | Sound Field (DSP)/EQ Function               |    |
|   | Dolby Pro Logic II Mode                     | 6  |
|   | Dolby Pro Logic II Effect                   | 6  |
|   |                                             |    |
| ) | RADIO OPERATION                             |    |
|   | Listening to Radio                          | 6  |
|   | Presetting Stations                         |    |
|   |                                             |    |
|   |                                             |    |