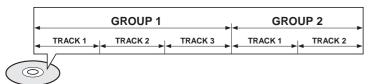

#### **Groups and tracks (DVD-AUDIO)**

• DVD-audio is divided into several large sections called "groups" and smaller sections called "tracks". Numbers are allotted to these sections. These numbers are called "group numbers" and "track numbers".

#### appears on the TV screen!

If this symbol appears on the TV screen while buttons are being operated, that operation is not possible with the disc currently being played.

What is a Group?

A section of tracks contained in a DVD-AUDIO disc.

What is a Title?

A movie contained in a DVD-VIDEO disc.

What is a Chapter?

Each title on a DVD disc is divided into several smaller sections called "chapters".

What is a Track (File)?

A section of video or a music file recorded on a DVD-AUDIO, CD, or MP3-