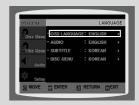

#### Press the **AUDIO** button.

- If there are multiple audio tracks on a disc, you can toggle between them.
- Each time you press the button, your selection will toggle between "AUDIO (1/1, 1/2 ...)" and "[||||]" "

" is displayed when there is one supported language in the disc.