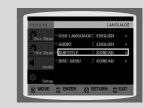

## Subtitle Display

#### Press the **SUBTITLE** button.

- Each time you press the button, your selection will toggle between "SUBTITLE (1/1, 1/2 ...)" and "SUBTITLE OFF".
- If the disc has only one subtitle file, it will be played automatically.
- · See number 2 (Caption Function) below for more details concerning Subtitle usage with DIVX discs.