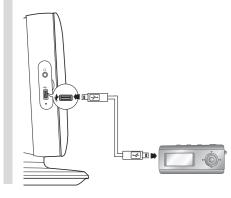

#### USB Host Play

You can enjoy media files such as pictures, movies and tunes saved in an MP3 player, digital camera or USB memory by connecting the storage device to the USB port of the home theater.

#### **Connecting an External Digital / Analog Component**

Example: Digital signal components such as a Set-Top Box or CD Recorder.

Analog signal components such as a VCR.

- 1 Connect the Digital Input (OPTICAL) to the Digital Output on the external digital component.
- 2 Connect AUX (Audio) In on the Home Theater to Audio Out on the external analog component.
  - · Be sure to match connector colors.
- 3 Press AUX on the remote control to select 'DIGITAL IN / AUX' input.
  - Each time the button is pressed, the selection changes as follows: D.IN → USB → AUX
  - You can also use the **FUNCTION** button on the main unit.
     The mode switches as follows: DVD → D.IN → AUX → USB → FM