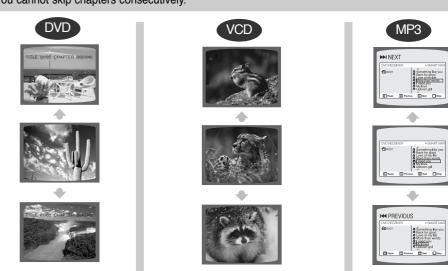

# **Skipping Scenes/Songs**

#### Press |

- Each time the button is pressed briefly during playback, the previous or next chapter, track, or directory (file) will be played.
- You cannot skip chapters consecutively.

 When watching a VCD with a track longer than 15 minutes, each time
 I ⇒ I is pressed, playback will skip back or forward 5 minutes.