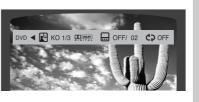

# **A-B Repeat Playback**

You can repeatedly play back a designated section of a DVD.

Press **INFO** button twice.

• For a VCD, press **INFO** button once.

DVD ◀ 🗗 EN 1/3 📭 🕞 OFF/ 02 🗘 OFF

Press Cursor ► button to move to REPEAT PLAYBACK (♣) display.

Press Cursor A, buttons to select 'A-' and then press ENTER button at the beginning of the desired segment.

 When ENTER button is pressed, the selected position will be stored in memory.

Press ENTER
button at the end
of the desired
segment.

 The specified segment will be played repeatedly.

To return to normal playback, press Cursor ▲,▼ buttons to select �� OFF.