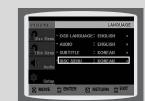

## Subtitle Display

#### Press the **SUBTITLE** button.

- Each time you press the button, your selection will toggle between "SUBTITLE (1/1, 1/2 ...)" and "SUBTITLE OFF".
- If the disc has only one subtitle file, it will be played automatically.
- · See number 2 (Caption Function) below for more details concerning Subtitle usage with DIVX discs.