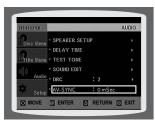

Using Disc Menu

Using the Title Menu.

| ) | SETU | JΡ |
|---|------|----|
|   |      |    |

| ۹ | CLICI                                       |    |
|---|---------------------------------------------|----|
|   | Setting the Language                        | 4  |
|   | Setting TV Screen type                      | 4  |
|   | Setting Parental Controls (Rating Level)    | 49 |
|   | Setting the Password                        | 50 |
|   | Setting the Wallpaper                       |    |
|   | DVD Playback Mode                           | 5  |
|   | Setting the Speaker Mode                    | 5  |
|   | Setting the Delay Time                      | 5  |
|   | Setting the Test Tone                       | 5  |
|   | Setting the DRC (Dynamic Range Compression) | 58 |
|   | Setting the Audio                           | 59 |
|   | AV SYNC Setup                               | 6  |
|   | Sound Field (DSP)/EQ Function               |    |
|   | Dolby Pro Logic II Mode                     | 6  |
|   | Dolby Pro Logic II Effect                   | 6  |
|   |                                             |    |
| ) | RADIO OPERATION                             |    |
|   | Listening to Radio                          | 6  |
|   | Presetting Stations                         |    |
|   |                                             |    |
|   |                                             |    |