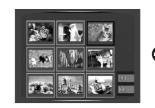

## ■ Digest Function

You can view 9 JPEG images on the TV screen.

Press **DIGEST** button during playback.

 JPEG files will be shown in 9 windows.

- Press Cursor ▲, ▼, ◀, ▶ buttons to select the desired image and then press **ENTER** button.
- The selected image is played for 5 seconds before moving to the next image.

To view the previous or next image with 9 windows, pressI◀◀ ▶►I .