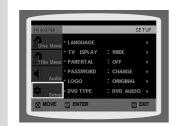

Using Disc Menu

Using the Title Menu.

| ) | SETU | JΡ |
|---|------|----|
|   |      |    |

| ۹ | CLICI                                       |    |
|---|---------------------------------------------|----|
|   | Setting the Language                        | 4  |
|   | Setting TV Screen type                      | 4  |
|   | Setting Parental Controls (Rating Level)    | 49 |
|   | Setting the Password                        | 50 |
|   | Setting the Wallpaper                       |    |
|   | DVD Playback Mode                           | 5  |
|   | Setting the Speaker Mode                    | 5  |
|   | Setting the Delay Time                      | 5  |
|   | Setting the Test Tone                       | 5  |
|   | Setting the DRC (Dynamic Range Compression) | 58 |
|   | Setting the Audio                           | 59 |
|   | AV SYNC Setup                               | 6  |
|   | Sound Field (DSP)/EQ Function               |    |
|   | Dolby Pro Logic II Mode                     | 6  |
|   | Dolby Pro Logic II Effect                   | 6  |
|   |                                             |    |
| ) | RADIO OPERATION                             |    |
|   | Listening to Radio                          | 6  |
|   | Presetting Stations                         |    |
|   |                                             |    |
|   |                                             |    |