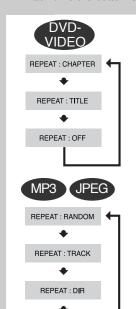

# Repeat Playback

Repeat playback allows you to repeatedly play a chapter, title, track (song), or directory (MP3 file).

DVD VCD CD MP3 JPEG

#### Press **REPEAT** button.

· Each time the button is pressed during playback, the repeat playback mode changes as follows:

REPEAT : DISC

REPEAT : OFF

#### **Repeat Playback Options**

#### CHAPTER

Repeatedly plays the selected chapter.

#### TITLE

Repeatedly plays the selected title.

#### **GROUP**

Repeatedly plays the selected group.

#### RANDOM

Plays tracks in random order.

(A track that has already been played may be played again.)

#### TRACK

Repeatedly plays the selected track.

#### DIR

Repeatedly plays all tracks in the selected folder.

#### DISC

Repeatedly plays the entire disc.

#### OFF

Cancels Repeat Playback.