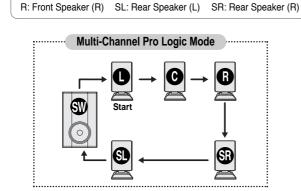

#### Dolby Pro Logic II

Dolby Pro Logic II is a new form of multi-channel audio signal decoding technology that improves upon existing Dolby Pro Logic.