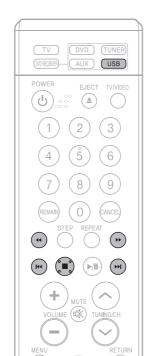

# MP3/WMA-CD Playback

Data CDs (CD-ROM, CD-R, CD-RW) encoded in MP3/WMA format can be played.

Load the MP3/WMA disc.

- The MP3/WMA menu screen will appear and playback will start.
- The appearance of the menu depends on the MP3/WMA disc.
- · WMA-DRM files cannot be played.

To change the album, use **◆ ▶ ▲ ▼** to select another album in Stop mode, and then press the **ENTER** button.

· To select another album and track, repeat Steps 2 and 3 above.

In Stop mode, use ◆ ▶ ▲ ▼ to select the album, and then press the **ENTER** button.

Use ▲ ▼ to select the track.

Press the STOP button to stop playback.

- Depending on the recording mode, some MP3/WMA-CDs may not be played.
- Table of contents of a MP3-CD varies depending on the MP3/WMA track format recorded on the disc.