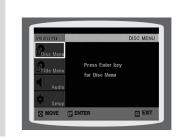

Using Disc Menu

Using the Title Menu.

| ) | SETU | JΡ |
|---|------|----|
|   |      |    |

| ۹ | CLICI                                       |    |
|---|---------------------------------------------|----|
|   | Setting the Language                        | 4  |
|   | Setting TV Screen type                      | 4  |
|   | Setting Parental Controls (Rating Level)    | 49 |
|   | Setting the Password                        | 50 |
|   | Setting the Wallpaper                       |    |
|   | DVD Playback Mode                           | 5  |
|   | Setting the Speaker Mode                    | 5  |
|   | Setting the Delay Time                      | 5  |
|   | Setting the Test Tone                       | 5  |
|   | Setting the DRC (Dynamic Range Compression) | 58 |
|   | Setting the Audio                           | 59 |
|   | AV SYNC Setup                               | 6  |
|   | Sound Field (DSP)/EQ Function               |    |
|   | Dolby Pro Logic II Mode                     | 6  |
|   | Dolby Pro Logic II Effect                   | 6  |
|   |                                             |    |
| ) | RADIO OPERATION                             |    |
|   | Listening to Radio                          | 6  |
|   | Presetting Stations                         |    |
|   |                                             |    |
|   |                                             |    |