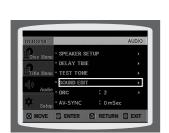

Using Disc Menu

Using the Title Menu.

| ) | SETU | JΡ |
|---|------|----|
|   |      |    |

| ۹ | CLICI                                       |    |
|---|---------------------------------------------|----|
|   | Setting the Language                        | 4  |
|   | Setting TV Screen type                      | 4  |
|   | Setting Parental Controls (Rating Level)    | 49 |
|   | Setting the Password                        | 50 |
|   | Setting the Wallpaper                       |    |
|   | DVD Playback Mode                           | 5  |
|   | Setting the Speaker Mode                    | 5  |
|   | Setting the Delay Time                      | 5  |
|   | Setting the Test Tone                       | 5  |
|   | Setting the DRC (Dynamic Range Compression) | 58 |
|   | Setting the Audio                           | 59 |
|   | AV SYNC Setup                               | 6  |
|   | Sound Field (DSP)/EQ Function               |    |
|   | Dolby Pro Logic II Mode                     | 6  |
|   | Dolby Pro Logic II Effect                   | 6  |
|   |                                             |    |
| ) | RADIO OPERATION                             |    |
|   | Listening to Radio                          | 6  |
|   | Presetting Stations                         |    |
|   |                                             |    |
|   |                                             |    |