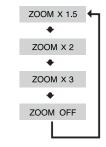

## Zoom Function

Press **ZOOM** button.

• Each time you press the button, your selection will toggle between "ZOOM X2" and "ZOOM OFF".

Press Cursor ▲ ,▼ , ◆ , ▶ buttons to move to the area you want to enlarge.

- DIVX file can be zoomed only in ZOOM X2 mode.
- DivX files have .Avi file extensions, however, not all .Avi files are DivX and may not be playable in this unit.