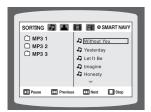

SLOW LOGO SOUND EDI
MO/ST EZ VIEW SLIDE MODE DIGEST
NT/PAL DIMMER HDMI AUDIO SD/HD
SELECT

AUX USB

- To play music files only, select the lcon.
- To view image files only, select the loon
- To view movie files only, select the Ell Icon.
- To select all files select the All Icon.

part of the menu.

#### · Music File Icon · Image File Icon Movie File Icon All File Icon Pause Previous Next Stop