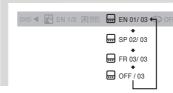

# **A-B Repeat Playback**

You can repeatedly play back a designated section of a DVD.

Press **INFO** button twice.

• For a VCD, press **INFO** button once.

DVD ◀ 🗗 EN 1/3 📭 🕞 OFF/ 02 🗘 OFF

Press Cursor ► button to move to REPEAT PLAYBACK (♣) display.

Press Cursor A, buttons to select 'A-' and then press ENTER button at the beginning of the desired segment.

 When ENTER button is pressed, the selected position will be stored in memory.

Press ENTER
button at the end
of the desired
segment.

 The specified segment will be played repeatedly.

To return to normal playback, press Cursor ▲,▼ buttons to select �� OFF.