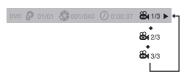

# **Angle Function**

This function allows you to view the same scene in different angles.

Press **INFO** button.

Press Cursor ▶ button to move to ANGLE ( 24) display.

Press Cursor ▲,▼ or numeric buttons to select the desired angle.

• Each time the button is pressed, the angle changes as follows:

. The Angle function works only with discs on which multiple angles have been recorded.