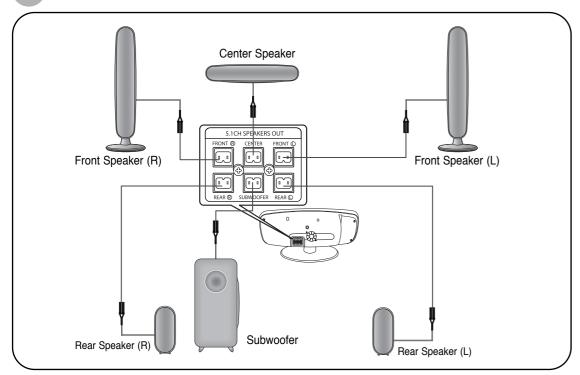

# Connecting the Speakers

## HT-XQ100/HT-XQ100W

#### Position of the Home Theater

· Place it on a stand, cabinet shelf, or under the TV stand.

## Front Speakers **U**®

- · Place these speakers in front of your listening position, facing inwards (about 45°) toward you.
- · Place the speakers so that their tweeters will be at the same height as your ear.
- Align the front face of the front speakers with the front face of the center speaker or place them slightly in front of the center speakers.

#### Center Speaker C

- · It is best to install it at the same height as the front
- · You can also install it directly over or under the TV.

#### Selecting the Listening Position

The listening position should be located about 2.5 to 3 times the distance of the TV's screen size away from the TV. Example: For 32" TVs 2~2.4m (6~8 feet) For 55" TVs 3.5~4m (11~13 feet)

## 

- · Place these speakers behind your listening position.
- If there isn't enough room, place these speakers so they face each
- Place them about 60 to 90cm (2 to 3feet) above your ear, facing
  - \* Unlike the front and center speakers, the rear speakers are used to handle mainly sound effects and sound will not come from them all the time

#### Subwoofer SW