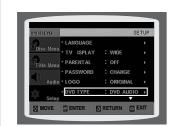

## Selecting the Video Format

Press and hold **NT/PAL** button on the remote controller for over 5 seconds while the power is turned off.

- By default, the video format is set to "PAL".
- "NTSC" or "PAL" will appear in the display. At this time, press the NT/PAL button shortly to select between "NTSC" and "PAL".
- · Each country has a different video format standard.
- For normal playback, the video format of the disc must be the same as the video format of your TV.