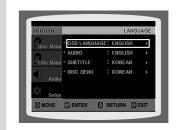

## Note

· Depending on the disc, the disc information display may appear different.

CD CD display

DVD DVD-AUDIO display

 Depending on the disc, you can also select DTS, DOLBY DIGITAL, or PRO LOGIC.

The information Display disappears from the screen

CHAPTER display

TRACK (FILE) display

AUDIO LANGUAGE display

() ELAPSED TIME display

REPEAT PLAYBACK display

LR STEREO (L/R) display

SUBTITLE display