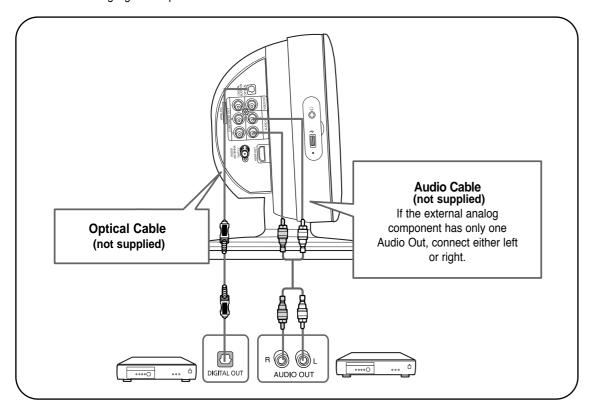

# **Connecting External Components**

#### **Connecting an External Digital / Analog Component**

Example: Digital signal components such as a Set-Top Box or CD Recorder.

Analog signal components such as a VCR.

- 1 Connect the Digital Input (OPTICAL) to the Digital Output on the external digital component.
- 2 Connect AUX (Audio) In on the Home Theater to Audio Out on the external analog component.
  - · Be sure to match connector colors.
- 3 Press AUX on the remote control to select 'DIGITAL IN / AUX' input.
  - Each time the button is pressed, the selection changes as follows: D.IN → USB → AUX
  - You can also use the **FUNCTION** button on the main unit.
     The mode switches as follows: DVD → D.IN → AUX → USB → FM

 You can connect the Video Output jack on your VCR to the TV, and connect the Audio Output jacks on the VCR to this product.