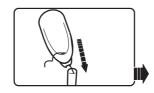

#### Insert Remote Batteries

1 Remove the battery cover in the direction of the arrow.

Insert two 1.5V AAA batteries, paying attention to the correct polarities (+ and –).

**3** Replace the battery

cover.