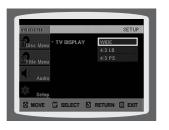

Using Disc Menu

Using the Title Menu.

| ) | SETU | JΡ |
|---|------|----|
|   |      |    |

| ۹ | CLICI                                       |    |
|---|---------------------------------------------|----|
|   | Setting the Language                        | 4  |
|   | Setting TV Screen type                      | 4  |
|   | Setting Parental Controls (Rating Level)    | 49 |
|   | Setting the Password                        | 50 |
|   | Setting the Wallpaper                       |    |
|   | DVD Playback Mode                           | 5  |
|   | Setting the Speaker Mode                    | 5  |
|   | Setting the Delay Time                      | 5  |
|   | Setting the Test Tone                       | 5  |
|   | Setting the DRC (Dynamic Range Compression) | 58 |
|   | Setting the Audio                           | 59 |
|   | AV SYNC Setup                               | 6  |
|   | Sound Field (DSP)/EQ Function               |    |
|   | Dolby Pro Logic II Mode                     | 6  |
|   | Dolby Pro Logic II Effect                   | 6  |
|   |                                             |    |
| ) | RADIO OPERATION                             |    |
|   | Listening to Radio                          | 6  |
|   | Presetting Stations                         |    |
|   |                                             |    |
|   |                                             |    |