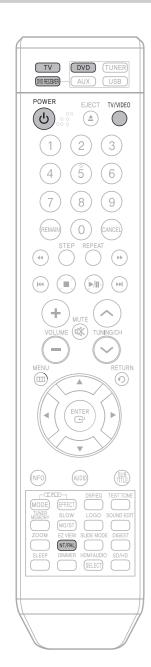

#### —Remote Control—

#### Insert Remote Batteries

1 Remove the battery cover in the direction of the arrow.

Insert two 1.5V AAA batteries, paying attention to the correct polarities (+ and –).

**3** Replace the battery

cover.

#### Caution

#### Follow these precautions to avoid leaking or cracking cells:

- Place batteries in the remote control so they match the polarity:(+) to (+)and (-)to (-).
- Use the correct type of batteries. Batteries that look similar may differ in voltage.
- Always replace both batteries at the same time.
- Do not expose batteries to heat or flame.

## Range of Operation of the Remote Control

The remote control can be used up to approximately 23 feet/7 meters in a straight line. It can also be operated at a horizontal angle of up to 30° from the remote control sensor.