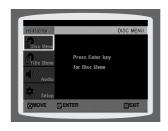

play.



## Moving to a Specific Time

Press the numeric buttons to select the desired time and then press **ENTER** button.





#### Press the **numeric** buttons.

- · The selected file will be played.
- · When playing an MP3 or JPEG disc, you cannot use ▲ ,▼ to move to a folder. To move a folder, press ■ (Stop) and then press ▲ . ▼ .



## Note

- You can press I◄◀▶►I on the remote control to move directly to the desired title, chapter, or track.
- · Depending on the disc, you may not be able to move to the selected title or time.

# Using Disc Menu 🗪

You can use the menus for the audio language, subtitle language, profile, etc. DVD menu contents differ from disc to disc.

- In Stop mode. press **MENU** button.
- When playing a VCD (version 2.0), this toggles between PBC ON and OFF.



- Press Cursor A. T buttons to move to 'DISC MENU' and then press **ENTER** button.
- · When you select Disc Menu and it is not supported by the disc, the "This menu is not suported" message appears on the screen.



- Press Cursor ▲.▼ ◆ , ▶ buttons to select the desired item.
- Press FNTFR button.



· Disc menu display may be different depending on the disc.

PBC (Playback Control) Function

PBC ON: This VCD disc is version 2.0. The disc is played back according to the menu screen. Some functions may be disabled. When some functions are disabled, select "PBC OFF" to enable them.

PBC OFF: This VCD disc is version 1.1. The disc is played back in the same way as with a music CD.

When playing a VCD (version 2.0), you can select and view various scenes according to the menu screen.

# Usi