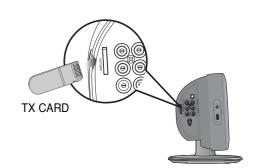

# Connecting the optional Wireless Receiving Amplifier GB

To connect the rear speakers wirelessly, you have to additionally purchase the wireless receiving module and TX card from your Samsung retailer.

- Connect the front, center and subwoofer speakers, referring to page 12.
- Insert the TX card into the TX card connection port on the back of the main unit.
  - The TX card enables communication between the main unit and the wireless receiver.
- Connect the left and right rear speakers to the wireless receiving module.
- Plug the power cord of the wireless receiving module in the wall outlet and switch the power switch 'ON'.

#### Caution

- Do not insert a card other than the TX card dedicated for the product. The product might be damaged or it may not be removed easily
- . Do not insert the TX card upside down or in reverse direction
- Insert the TX card when the main unit is turned off. Inserting the card when it is turned on may cause a problem.
- If the TX Card is inserted in the main unit, the rear speakers don't output sounds