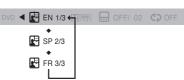

# **A-B Repeat Playback**

You can repeatedly play back a designated section of a DVD.

Press **INFO** button twice.

• For a VCD, press **INFO** button once.

DVD ◀ 🗗 EN 1/3 📭 🕞 OFF/ 02 🗘 OFF

Press Cursor ► button to move to REPEAT PLAYBACK (♣) display.