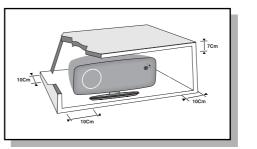

## **Precautions**

Ensure that the AC power supply in your house complies with the identification sticker located on the back of your player. Install your player horizontally, on a suitable base (furniture), with enough space around it for ventilation (3~4inches). Make sure the ventilation slots are not covered. Do not stack anything on top of the player. Do not place the player on amplifiers or other equipment which may become hot. Before moving the player, ensure the disc tray is empty. This player is designed for continuous use. Switching off the Home Theater to the stand-by mode does not disconnect the electrical supply. In order to disconnect the player completely from the power supply, remove the main plug from the wall outlet, especially when left unused for a long period of time.