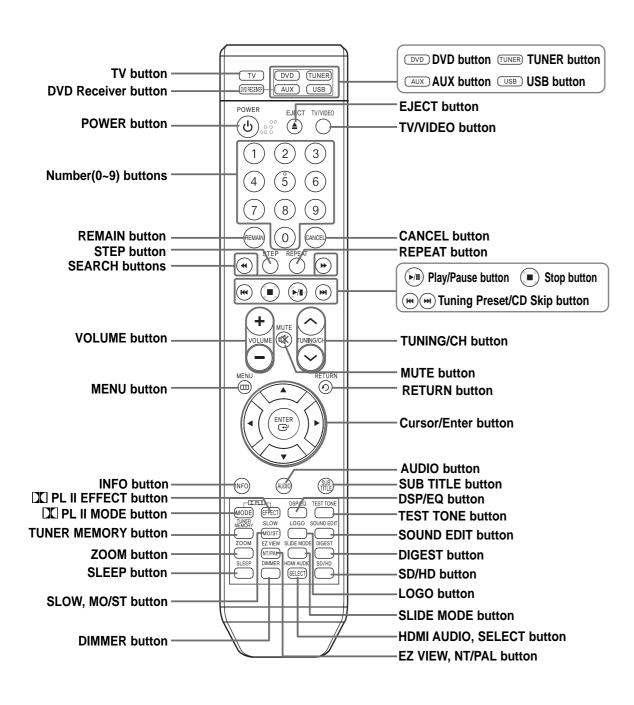

stored on a single CD.
- When playing a Kodak/Fuji Picture CD, only the JPEG files in the picture folder can be played.
- · Picture discs other than Kodak/Fuji Picture CDs may take longer to start playing or may not play at all.

#### CD-R/RW DivX Discs

- Since this product only provides encoding formats authorized by DivX Networks, Inc., a DivX file created by the user might not be played.
- Software update for unsupported formats is not supported.
   (Example: QPEL, GMC, resolution higher than 720 x 480 pixels, etc.)
- · Sections with high frame rate might not be played while playing a DivX file.
- For more information about the formats authorized by DivX Networks, Inc., visit "www.divxnetworks.net".

# **Description**







## Accessories



# **Description**

#### —Remote Control—



#### Insert Remote Batteries

1 Remove the battery cover in the direction of the arrow.



Insert two 1.5V AAA batteries, paying attention to the correct polarities (+ and –).



**3** Replace the battery

cover.

#### Caution

#### Follow these precautions to avoid leaking or cracking cells:

- Place batteries in the remote control so they match the polarity:(+) to (+)and (-)to (-).
- Use the correct type of batteries. Batteries that look similar may differ in voltage.
- Always replace both batteries at the same time.
- Do not expose batteries to heat or flame.

## Range of Operation of the Remote Control

The remote control can be used up to approximately 23 feet/7 meters in a straight line. It can also be operated at a horizontal angle of up to 30° from the remote control sensor.



#