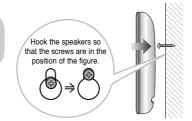

## To mount the speakers on the wall

Drive a screw into the wall for each speaker and then hook the front speaker over them.