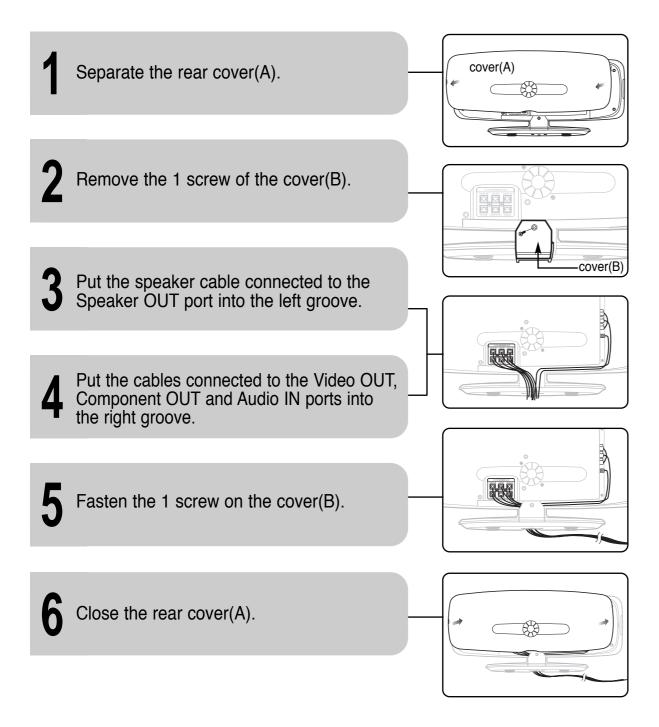

# Installing the DVD player

# Connecting the optional Wireless Receiving Amplifier GB

To connect the rear speakers wirelessly, you have to additionally purchase the wireless receiving module and TX card from your Samsung retailer.

- Connect the front, center and subwoofer speakers, referring to page 12.
- Insert the TX card into the TX card connection port on the back of the main unit.
  - The TX card enables communication between the main unit and the wireless receiver.
- Connect the left and right rear speakers to the wireless receiving module.
- Plug the power cord of the wireless receiving module in the wall outlet and switch the power switch 'ON'.

#### Caution

- Do not insert a card other than the TX card dedicated for the product. The product might be damaged or it may not be removed easily
- . Do not insert the TX card upside down or in reverse direction
- Insert the TX card when the main unit is turned off. Inserting the card when it is turned on may cause a problem.
- If the TX Card is inserted in the main unit, the rear speakers don't output sounds