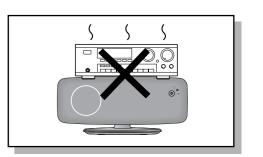

## **Precautions**

Ensure that the AC power supply in your house complies with the identification sticker located on the back of your player. Install your player horizontally, on a suitable base (furniture), with enough space around it for ventilation (3~4inches). Make sure the ventilation slots are not covered. Do not stack anything on top of the player. Do not place the player on amplifiers or other equipment which may become hot. Before moving the player, ensure the disc tray is empty. This player is designed for continuous use. Switching off the Home Theater to the stand-by mode does not disconnect the electrical supply. In order to disconnect the player completely from the power supply, remove the main plug from the wall outlet, especially when left unused for a long period of time.