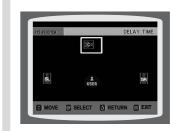

Using Disc Menu

Using the Title Menu.

| ) | SETU | JΡ |
|---|------|----|
|   |      |    |

| ۹ | CLICI                                       |    |
|---|---------------------------------------------|----|
|   | Setting the Language                        | 4  |
|   | Setting TV Screen type                      | 4  |
|   | Setting Parental Controls (Rating Level)    | 49 |
|   | Setting the Password                        | 50 |
|   | Setting the Wallpaper                       |    |
|   | DVD Playback Mode                           | 5  |
|   | Setting the Speaker Mode                    | 5  |
|   | Setting the Delay Time                      | 5  |
|   | Setting the Test Tone                       | 5  |
|   | Setting the DRC (Dynamic Range Compression) | 58 |
|   | Setting the Audio                           | 59 |
|   | AV SYNC Setup                               | 6  |
|   | Sound Field (DSP)/EQ Function               |    |
|   | Dolby Pro Logic II Mode                     | 6  |
|   | Dolby Pro Logic II Effect                   | 6  |
|   |                                             |    |
| ) | RADIO OPERATION                             |    |
|   | Listening to Radio                          | 6  |
|   | Presetting Stations                         |    |
|   |                                             |    |
|   |                                             |    |