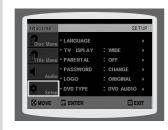

Using Disc Menu

Using the Title Menu.

| ) | SETU | JΡ |
|---|------|----|
|   |      |    |

| ۹ | CLICI                                       |    |
|---|---------------------------------------------|----|
|   | Setting the Language                        | 4  |
|   | Setting TV Screen type                      | 4  |
|   | Setting Parental Controls (Rating Level)    | 49 |
|   | Setting the Password                        | 50 |
|   | Setting the Wallpaper                       |    |
|   | DVD Playback Mode                           | 5  |
|   | Setting the Speaker Mode                    | 5  |
|   | Setting the Delay Time                      | 5  |
|   | Setting the Test Tone                       | 5  |
|   | Setting the DRC (Dynamic Range Compression) | 58 |
|   | Setting the Audio                           | 59 |
|   | AV SYNC Setup                               | 6  |
|   | Sound Field (DSP)/EQ Function               |    |
|   | Dolby Pro Logic II Mode                     | 6  |
|   | Dolby Pro Logic II Effect                   | 6  |
|   |                                             |    |
| ) | RADIO OPERATION                             |    |
|   | Listening to Radio                          | 6  |
|   | Presetting Stations                         |    |
|   |                                             |    |
|   |                                             |    |