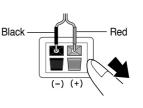

#### **Connecting the Speakers**

1 Press down the terminal tab on the back of the speaker.

2 Insert the black wire into the black terminal (-) and the red wire into the red (+) terminal, and then release the tab.

- 3 Connect the connecting plugs to the back of the Home Theater.
  - Make sure the colors of the speaker terminals match the colors of the connecting plugs.