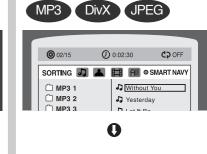

# MP3/WMA-CD Playback

Data CDs (CD-ROM, CD-R, CD-RW) encoded in MP3/WMA format can be played.

Load the MP3/WMA disc.

- The MP3/WMA menu screen will appear and playback will start.
- The appearance of the menu depends on the MP3/WMA disc.
- · WMA-DRM files cannot be played.

To change the album, use **◆ ▶ ▲ ▼** to select another album in Stop mode, and then press the **ENTER** button.

· To select another album and track, repeat Steps 2 and 3 above.

In Stop mode, use ◆ ▶ ▲ ▼ to select the album, and then press the **ENTER** button.

Use ▲ ▼ to select the track.

Press the STOP button to stop playback.

- Depending on the recording mode, some MP3/WMA-CDs may not be played.
- Table of contents of a MP3-CD varies depending on the MP3/WMA track format recorded on the disc.

SLOW LOGO SOUND EDI
MO/ST EZ VIEW SLIDE MODE DIGEST
NT/PAL DIMMER HDMI AUDIO SD/HD
SELECT

AUX USB

- To play music files only, select the lcon.
- To view image files only, select the loon
- To view movie files only, select the Ell Icon.
- To select all files select the All Icon.