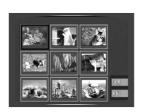

## ■ Digest Function

You can view 9 JPEG images on the TV screen.

Press **DIGEST** button during playback.

 JPEG files will be shown in 9 windows.

- Press Cursor ▲, ▼, ◀, ▶ buttons to select the desired image and then press **ENTER** button.
- The selected image is played for 5 seconds before moving to the next image.

To view the previous or next image with 9 windows, pressI◀◀ ▶►I .