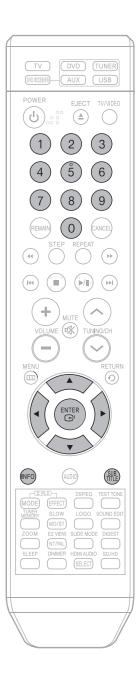

#### —Remote Control—

#### Insert Remote Batteries

1 Remove the battery cover in the direction of the arrow.

Insert two 1.5V AAA batteries, paying attention to the correct polarities (+ and –).

**3** Replace the battery

cover.

#### Caution

#### Follow these precautions to avoid leaking or cracking cells:

- Place batteries in the remote control so they match the polarity:(+) to (+)and (-)to (-).
- Use the correct type of batteries. Batteries that look similar may differ in voltage.
- Always replace both batteries at the same time.
- Do not expose batteries to heat or flame.

## Range of Operation of the Remote Control

The remote control can be used up to approximately 23 feet/7 meters in a straight line. It can also be operated at a horizontal angle of up to 30° from the remote control sensor.