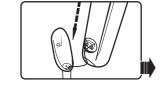

#### **Connecting the Speakers**

1 Press down the terminal tab on the back of the speaker.

2 Insert the black wire into the black terminal (-) and the red wire into the red (+) terminal, and then release the tab.

- 3 Connect the connecting plugs to the back of the Home Theater.
  - Make sure the colors of the speaker terminals match the colors of the connecting plugs.