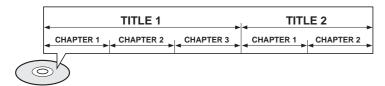

#### Titles and chapters (DVD-VIDEO)

 DVD-video is divided into several large sections called "titles" and smaller sections called "chapters". Numbers are allotted to these sections. These numbers are called "title numbers" and "chapter numbers".

What is a Title?

A movie contained in a DVD-VIDEO disc.

What is a Chapter?

Each title on a DVD disc is divided into several smaller sections called "chapters".

What is a Track (File)?

A section of video or a music file recorded on a DVD-AUDIO, CD, or MP3-