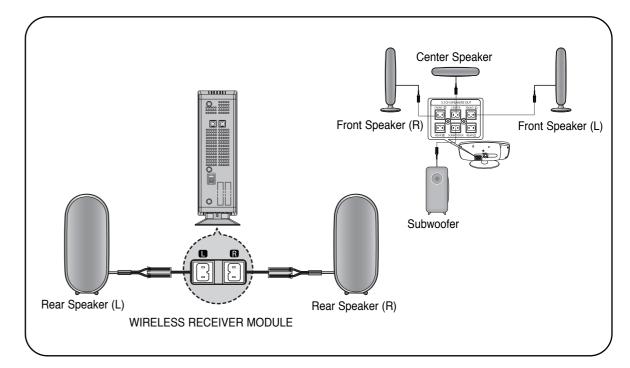

# Connecting the optional Wireless Receiving Amplifier GB

To connect the rear speakers wirelessly, you have to additionally purchase the wireless receiving module and TX card from your Samsung retailer.

- Connect the front, center and subwoofer speakers, referring to page 12.
- Insert the TX card into the TX card connection port on the back of the main unit.
  - The TX card enables communication between the main unit and the wireless receiver.
- Connect the left and right rear speakers to the wireless receiving module.
- Plug the power cord of the wireless receiving module in the wall outlet and switch the power switch 'ON'.

#### When you have purchased the wireless receiving module (SWA-3000)

## Resetting Wireless Communication

Reset the system if a communication failure occurs, or if the Link indicator (blue LED) on the wireless receiver does not light up and the "REAR CHK" message blinks on the main unit's display.