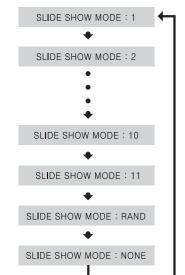

## Slide Mode

Load the JPEG disc.

Press SLIDE MODE button.

- · Playback starts automatically.
- Each time the button is pressed, the image makes the transition as follows:

From top to bottom

From bottom to top

Rectangular shape in the center

Vertical blinds effect

Each time a new image is displayed, slide modes (1~11) will be applied randomly and automatically.

Cancels the slide mode.

Press I ► I to skip to the next slide.

• Each time the button is pressed, the slide moves backward or forward.