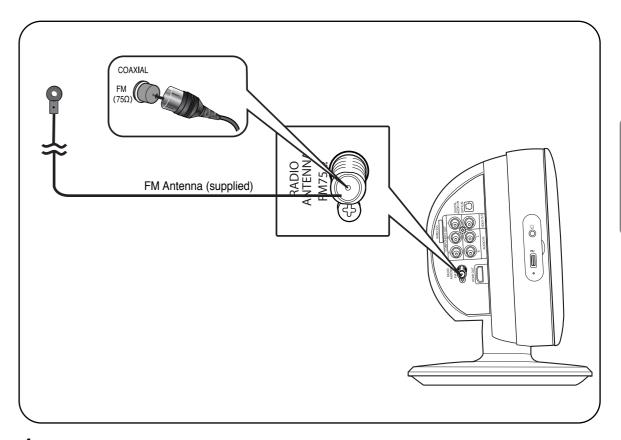

# Connecting the FM Antenna

- **1** Connect the FM antenna supplied to the FM  $75\Omega$  COAXIAL terminal.
- 2 Slowly move the antenna wire around until you find a location where reception is good, then fasten it to a wall or other rigid surface.