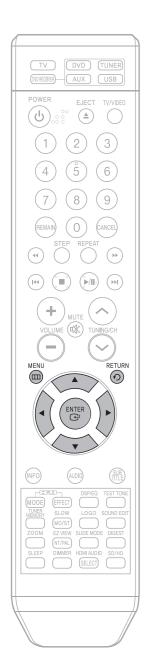

#### —Remote Control—

## To Operate the TV and DVD Player with a Single Remote Control

Plug the main unit's power cord into the AC power supply.

Press **TV/VIDEO** button to select VIDEO mode on your TV.

## Selecting the Video Format

Press and hold **NT/PAL** button on the remote controller for over 5 seconds while the power is turned off.

- By default, the video format is set to "PAL".
- "NTSC" or "PAL" will appear in the display. At this time, press the NT/PAL button shortly to select between "NTSC" and "PAL".
- · Each country has a different video format standard.
- For normal playback, the video format of the disc must be the same as the video format of your TV.

Press TV button to set the remote to TV mode.

Press **DVD RECEIVER**button to switch to DVD
RECEIVER mode.

Press the **POWER** button to turn on your Samsung TV with this remote.

POWER

Press **FUNCTION** button on the main unit or DVD button on the remote to enable DVD/CD playback.

## Note

- Buttons Enabled for TV Operation: POWER, CHANNEL, VOLUME, TV/VIDEO, and Numeric (0-9) buttons.
- By default, the remote control is set to work with Samsung TVs.
   See page 69 for more information about remote control operation with other manufacturer's TVs.