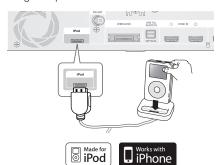

# iPod & iPhone support

You can enjoy music files by connecting your iPod to the product with the supplied iPod dock.

# **Rear Panel**

| 1  | 5.1 CHANNEL SPEAKER OUTPUT<br>CONNECTORS    | Connect the front, center, surround, subwoofer speakers.                                                                 |
|----|---------------------------------------------|--------------------------------------------------------------------------------------------------------------------------|
| 2  | COOLING FAN                                 | The cooling fan supplies cool air to the product to prevent overheating and always revolves when the power is on.        |
| 3  | iPod JACK                                   | Connect the iPod dock connector here.                                                                                    |
| 4  | FM 75Ω COAXIAL JACK                         | Connect the FM antenna.                                                                                                  |
| 5  | TX CARD CONNECTION (WIRELESS)               | The TX card enables communication between the product and the optional wireless receiver module.                         |
| 6  | EXTERNAL DIGITAL OPTICAL IN JACKS (OPTICAL) | Use this to connect external equipment capable of digital output.                                                        |
| 7  | HDMI IN JACKS                               | Receives digital video and audio signals simultaneously using an HDMI cable.                                             |
| 8  | HDMI OUT JACK                               | Use an HDMI cable, connect this HDMI output terminal to the HDMI input terminal on your TV for the best quality picture. |
| 9  | LAN TERMINAL                                | Can be used for network based services (see pages 56~61), BD-LIVE and software upgrade under the network connection.     |
| 10 | AUX IN JACKS                                | Connect to the 2CH analog output of an external device (such as a VCR)                                                   |
| 11 | COMPONENT VIDEO OUT JACKS                   | Connect a TV with Component video inputs to these jacks.                                                                 |
| 12 | VIDEO OUT JACK                              | Connect your TV's Video Input jack (VIDEO IN) to the VIDEO OUT Jack on this product.                                     |