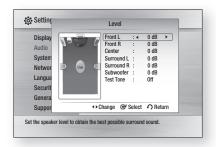

# Level

You can adjust the balance and level for each speaker.

# Adjusting Front/Center/Surround/Subwoofer Speaker Level

- The volume level can be adjusted in steps from +6dB to -6dB.
- The sound gets louder as you move closer to +6dB and quieter as you get closer to -6dB.