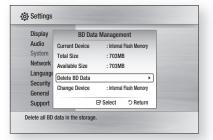

# **◎** NOTE

- Software upgrades using the USB Port must be performed with a USB memory flash stick only.
- A USB device consuming more than 500mA requires a separate power supply device for normal operation.
- A USB HDD device cannot be used for BD Data storage (BD-LIVE).