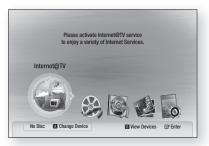

## Internet@TV

You can download various chargeable or free-of charge applications through network connection.

- Press the POWER button. The Home Menu will appear.
- Home Menu

- a Selects the Internet@TV.
- a Selects the Videos.
- 0 Selects the Music.
- 4 Selects the Photos.
- 6 Selects the Settings.
- 6 Displays buttons available.
- Press the ◀► buttons to select Settings, then press the **ENTER** button.
- 3. Press the ▲ ▼ buttons to select the desired submenu, then press the ENTER button.
- 4. Press the ▲ ▼ buttons to select the desired item, then press the ENTER button.
- 5. Press the **EXIT** button to exit the menu.

# **◎** NOTE

- When the product is connected to the network, select Internet@TV from the home menu. Download desired content from Samsung AppS.
- The access step may differ depending on the selected menu.
- The OSD (On Screen Display) may change in this product after upgrading the software version.