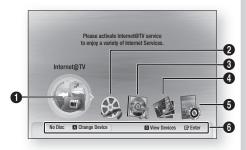

## Internet@TV

You can download various chargeable or free-of charge applications through network connection.

- Press the POWER button. The Home Menu will appear.
- Home Menu

- a Selects the Internet@TV.
- a Selects the Videos.
- 0 Selects the Music.
- 4 Selects the Photos.
- 6 Selects the Settings.
- 6 Displays buttons available.
- Press the ◀► buttons to select Settings, then press the **ENTER** button.
- 3. Press the ▲ ▼ buttons to select the desired submenu, then press the ENTER button.
- 4. Press the ▲ ▼ buttons to select the desired item, then press the ENTER button.
- 5. Press the **EXIT** button to exit the menu.

# **◎** NOTE

- When the product is connected to the network, select Internet@TV from the home menu. Download desired content from Samsung AppS.
- The access step may differ depending on the selected menu.
- The OSD (On Screen Display) may change in this product after upgrading the software version.