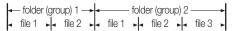

# **BASIC FUNCTIONS**

Playing a Disc

44 Using the Disc menu / Title menu / Popup menu

45 Using the Search and Skip Functions

46 Slow Motion Play/Step Motion Play

46 Repeat Playback

47 Using the TOOLS button