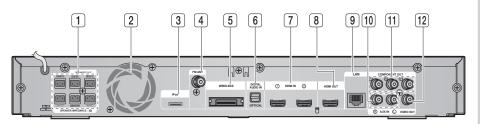

# **Rear Panel**

| 1  | 5.1 CHANNEL SPEAKER OUTPUT<br>CONNECTORS    | Connect the front, center, surround, subwoofer speakers.                                                                 |
|----|---------------------------------------------|--------------------------------------------------------------------------------------------------------------------------|
| 2  | COOLING FAN                                 | The cooling fan supplies cool air to the product to prevent overheating and always revolves when the power is on.        |
| 3  | iPod JACK                                   | Connect the iPod dock connector here.                                                                                    |
| 4  | FM 75Ω COAXIAL JACK                         | Connect the FM antenna.                                                                                                  |
| 5  | TX CARD CONNECTION (WIRELESS)               | The TX card enables communication between the product and the optional wireless receiver module.                         |
| 6  | EXTERNAL DIGITAL OPTICAL IN JACKS (OPTICAL) | Use this to connect external equipment capable of digital output.                                                        |
| 7  | HDMI IN JACKS                               | Receives digital video and audio signals simultaneously using an HDMI cable.                                             |
| 8  | HDMI OUT JACK                               | Use an HDMI cable, connect this HDMI output terminal to the HDMI input terminal on your TV for the best quality picture. |
| 9  | LAN TERMINAL                                | Can be used for network based services (see pages 56~61), BD-LIVE and software upgrade under the network connection.     |
| 10 | AUX IN JACKS                                | Connect to the 2CH analog output of an external device (such as a VCR)                                                   |
| 11 | COMPONENT VIDEO OUT JACKS                   | Connect a TV with Component video inputs to these jacks.                                                                 |
| 12 | VIDEO OUT JACK                              | Connect your TV's Video Input jack (VIDEO IN) to the VIDEO OUT Jack on this product.                                     |