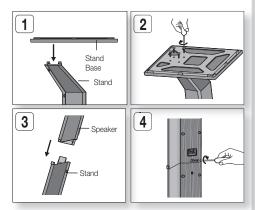

# Installing the Speakers on the Tallboy Stand

- 1. Turn the Stand Base upside-down and connect it to the Stand.
- 2. Insert four small screws clockwise into the four holes marked using a screwdriver as shown in the illustration.
- 3. Connect the upper Speaker to the assembled Stand.
- 4. Insert another large screw clockwise into the hole on the rear of the speaker using a screwdriver.