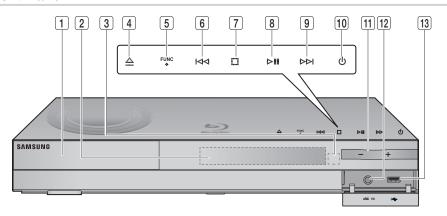

# **Front Panel**

| 1  | DISC TRAY                 | Insert disc here.                                                                                                                                                       |
|----|---------------------------|-------------------------------------------------------------------------------------------------------------------------------------------------------------------------|
| 2  | DISPLAY                   | Displays the playing status, time, etc.                                                                                                                                 |
| 3  | REMOTE CONTROL SENSOR     | Detects signals from the remote control.                                                                                                                                |
| 4  | OPEN/CLOSE BUTTON         | Opens and closes the disc tray.                                                                                                                                         |
| 5  | FUNCTION BUTTON           | The mode switches as follows :  BD/DVD → D. IN → AUX → HDMI 1 → HDMI 2 → FM                                                                                             |
| 6  | TUNING DOWN & SKIP BUTTON | Goes back to the previous title/chapter/track. Tunes down the FM frequency band.                                                                                        |
| 7  | STOP BUTTON               | Stops disc playback.                                                                                                                                                    |
| 8  | PLAY/PAUSE BUTTON         | Plays a disc or pauses playback.                                                                                                                                        |
| 9  | TUNING UP & SKIP BUTTON   | Goes to the next title/chapter/track. Tunes up the FM frequency band.                                                                                                   |
| 10 | POWER BUTTON (Ů)          | Turns the product on and off.                                                                                                                                           |
| 11 | VOLUME CONTROL            | Volume adjustment.                                                                                                                                                      |
| 12 | ASC IN JACK               | Used to connect the ASC Microphone for setting up MRC (Musical Room Calibration).                                                                                       |
| 13 | USB PORT                  | A USB storage device can be connected here and used as storage when connected to BD-LIVE. It can also be used for software upgrades and MP3/JPEG/DivX/MKV/MP4 playback. |