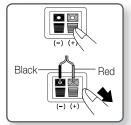

# Connecting The Speakers

- 1. Press down the terminal tab on the back of the speaker.
- 2. Insert the black wire into the black terminal (-) and the red wire into the red (+) terminal, and then release the tab.
- 3. Connect the connecting plugs to the back of the product by matching the colors of the speaker plugs to the speaker jacks.