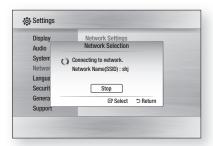

Setting the Musical Room Calibration function takes about 3 minutes.

 Press the ◀► buttons to the select the desired Network Settings: Wired, Wireless or PBC (WPS), then press the ENTER button. (See pages 38~41)

The Network Test will start and Initial Settings will be completed.

- 8. Press the OK button.
  - The home menu will be displayed. (For more information about home menu, please see page 29)
- Home Menu