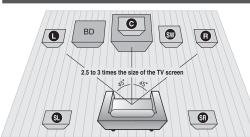

# Selecting the Listening Position

The listening position should be located about 2.5 to 3 times the distance of the TV's screen size away from the TV.

Example: For 32" TV's 6.56~7.87 feet For 55" TV's 11.5~13.1 feet

| Front Speakers <b>D R</b> | Place these speakers in front of your listening position, facing inwards (about 45°) toward you. Place the speakers so that their tweeters will be at the same height as your ear. Align the front face of the front speakers with the front face of the center speaker or place them slightly in front of the center speakers. |
|---------------------------|---------------------------------------------------------------------------------------------------------------------------------------------------------------------------------------------------------------------------------------------------------------------------------------------------------------------------------|
| Center Speaker C          | It is best to install it at the same height as the front speakers. You can also install it directly over or under the TV.                                                                                                                                                                                                       |
| Surround Speakers St. SR  | Place these speakers to the side of your listening position. If there isn't enough room, place these speakers so they face each other. Place them about 2 to 3 feet (60 to 90cm) above your ear, facing slightly downward.                                                                                                      |
|                           | * Unlike the front and center speakers, the surround speakers are used to handle mainly sound effects and sound will not come from them all the time.                                                                                                                                                                           |
| Subwoofer SW              | The position of the subwoofer is not so critical. Place it anywhere you like.                                                                                                                                                                                                                                                   |