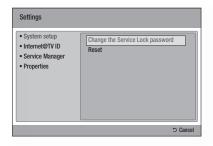

# Blu-ray Disc Features

Blu-ray Discs support the highest quality HD video available in the industry - Large capacity means no compromise on video quality. Furthermore, a Blu-ray Disc has the same familiar size and look as a DVD.