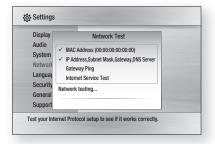

The Network Test will start and Initial Settings will be completed.

- 8. Press the OK button.
  - The home menu will be displayed. (For more information about home menu, please see page 29)
- Home Menu