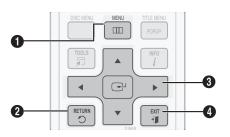

# Setting the Menu

- 0 MENU Button: Press this to move to the home menu.
- 2 **RETURN** Button: Return to the previous menu.

### **ENTER / DIRECTION Button:**

- Press the arrow buttons to move the cursor and select 8
  - Press the ENTER button to launch the selected item or confirm the setting.
- EXIT Button: Press this to exit the menu.