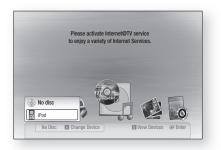

- Press the POWER button. The Home Menu will appear.
- Home Menu

- a Selects the Internet@TV.
- a Selects the Videos.
- 0 Selects the Music.
- 4 Selects the Photos.
- 6 Selects the Settings.
- 6 Displays buttons available.
- Press the ◀► buttons to select Settings, then press the **ENTER** button.
- 3. Press the ▲ ▼ buttons to select the desired submenu, then press the ENTER button.
- 4. Press the ▲ ▼ buttons to select the desired item, then press the ENTER button.
- 5. Press the **EXIT** button to exit the menu.

# **◎** NOTE

- When the product is connected to the network, select Internet@TV from the home menu. Download desired content from Samsung AppS.
- The access step may differ depending on the selected menu.
- The OSD (On Screen Display) may change in this product after upgrading the software version.