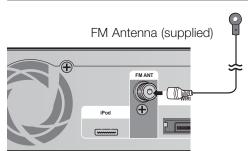

# Connecting the FM Antenna

- 1. Connect the FM antenna supplied to the FM 750 COAXIAL Jack.
- 2. Slowly move the antenna wire around until you find a location where reception is good, then fasten it to a wall or other rigid surface.

# NOTE

This product does not receive AM broadcasts.