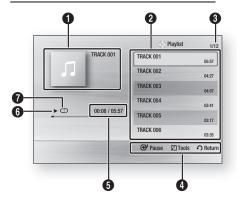

# Setting the Menu

- 0 MENU Button: Press this to move to the home menu.
- 2 **RETURN** Button: Return to the previous menu.

### **ENTER / DIRECTION Button:**

- Press the arrow buttons to move the cursor and select 8
  - Press the ENTER button to launch the selected item or confirm the setting.
- EXIT Button: Press this to exit the menu.

- Press the POWER button. The Home Menu will appear.
- Home Menu

- a Selects the Internet@TV.
- a Selects the Videos.
- 0 Selects the Music.
- 4 Selects the Photos.
- 6 Selects the Settings.
- 6 Displays buttons available.
- Press the ◀► buttons to select Settings, then press the **ENTER** button.
- 3. Press the ▲ ▼ buttons to select the desired submenu, then press the ENTER button.
- 4. Press the ▲ ▼ buttons to select the desired item, then press the ENTER button.
- 5. Press the **EXIT** button to exit the menu.