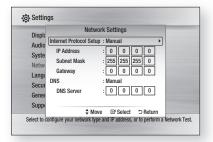

# Wireless Network

You can connect to network with a Wireless IP sharer. A wireless AP/IP router is required to make a wireless network connection. Set the network options. (See page 38)

- You must use a wireless IP sharer that supports IEEE 802.11 a/b/g/n. (n is recommended for stable operation of the wireless network.)
- Wireless LAN, by its nature, may cause interference, depending on the use condition (AP performance, distance, obstacles, interference by other radio devices, etc).
- Set the wireless IP sharer to Infrastructure mode. Ad-hoc mode is not supported.
- When applying the security key for the AP (wireless IP sharer), only the following is supported.
  - 1) Authentication Mode: WEP, WPAPSK, WPA2PSK
  - 2) Encryption Type: WEP, TKIP, AES
- For the AllShare function, a PC must be connected in the network as shown in the figure.