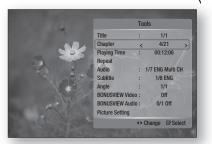

# **Digital Output**

Set Digital output depending on the connected receiver. (For more details, please refer to the digital output selection)

- PCM
- Bistream(Re-encode)
- Bistream(Audiophile)

Blu-ray Discs may include three audio streams.

- Primary Audio: The audio soundtrack of the main feature.
- Secondary Audio : Additional soundtrack such as director or actor's commentary.
- Interactive Audio: Interactive sounds will be heard when selected. Interactive Audio is different on each Blu-ray Disc.

# NOTE

- Be sure to select the correct Digital Output or you will hear no sound or a loud noise.
- If the HDMI device (Receiver, TV) is not compatible with compressed formats (Dolby digital, DTS), the audio signal outputs as PCM.
- Secondary and Effect audio will not be heard with regular DVDs.
- Some Blu-ray Discs do not have Secondary and Effect audio.
- This Digital Output setup does not effect the analog (L/R) audio or HDMI audio output to your TV.
  - It effects the optical and HDMI audio output when connected to a receiver.
- If you play MPEG audio soundtracks, audio signal outputs PCM regardless of Digital Output Selections (PCM or Bitstream).