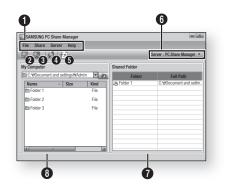

# **◎** NOTE

- Internet access to Samsung's software update server may not be allowed, depending on the router you use or the ISP's policy. For more information, contact your ISP (Internet Service Provider).
- For DSL users, please use a router to make a network connection.
- For the AllShare function, a PC must be connected in the network as shown in the figure.

# Wireless Network

You can connect to network with a Wireless IP sharer. A wireless AP/IP router is required to make a wireless network connection. Set the network options. (See page 38)

- You must use a wireless IP sharer that supports IEEE 802.11 a/b/g/n. (n is recommended for stable operation of the wireless network.)
- Wireless LAN, by its nature, may cause interference, depending on the use condition (AP performance, distance, obstacles, interference by other radio devices, etc).
- Set the wireless IP sharer to Infrastructure mode. Ad-hoc mode is not supported.
- When applying the security key for the AP (wireless IP sharer), only the following is supported.
  - 1) Authentication Mode: WEP, WPAPSK, WPA2PSK
  - 2) Encryption Type: WEP, TKIP, AES
- For the AllShare function, a PC must be connected in the network as shown in the figure.