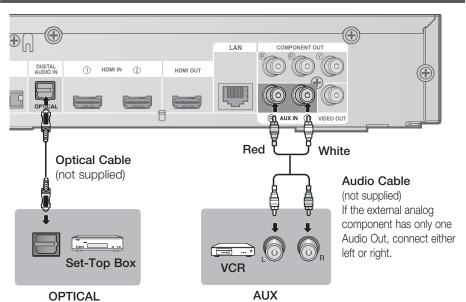

# **OPTICAL**: Connecting an External Digital Component

Digital signal components such as a Cable Box/Satellite receiver (Set-Top Box).

- 1. Connect the Digital Input (OPTICAL) on the product to the Digital Output of the external digital component.
- 2. Press the **FUNCTION** button to select **D.IN** input.
  - The mode switches as follows: BD/DVD → D. IN → AUX → HDMI 1 → HDMI 2 → FM

# AUX: Connecting an External Analog Component

Analog signal components such as a VCR.

- 1. Connect AUX IN (Audio) on the product to the Audio Out of the external analog component.
  - Be sure to match connector colors.
- 2. Press the **FUNCTION** button to select **AUX** input.
  - The mode switches as follows: BD/DVD → D. IN → AUX → HDMI 1 → HDMI 2 → FM