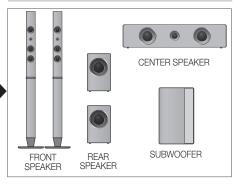

|
|                           | * Unlike the front and center speakers, the surround speakers are used to handle mainly sound effects and sound will not come from them all the time.                                                                                                                                                                           |
| Subwoofer SW              | The position of the subwoofer is not so critical. Place it anywhere you like.                                                                                                                                                                                                                                                   |

# **Speaker Components**



# **Assembled Speakers**



# ! CAUTION

- Do not let children play with or near the speakers. They could get hurt if a speaker falls.
- When connecting the speaker wires to the speakers, make sure that the polarity (+/-) is correct.
- Keep the subwoofer speaker out of reach of children so as to prevent children from inserting their hands or alien substances into the duct (hole) of the subwoofer speaker.
- Do not hang the subwoofer on the wall through the duct (hole).

# NOTE

If you place a speaker near your TV set, screen color may be distorted because of the magnetic field generated by the speaker. If this occurs, place the speaker away from your TV set.

# 18 English Download from Www.Somanuals.com. All Manuals Search And Download.

2

# Installing the Speakers on the Tallboy Stand

- 1. Turn the Stand Base ups