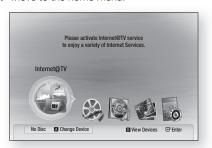

- Press the POWER button. The Home Menu will appear.
- Home Menu

- a Selects the Internet@TV.
- a Selects the Videos.
- 0 Selects the Music.
- 4 Selects the Photos.
- 6 Selects the Settings.
- 6 Displays buttons available.
- Press the ◀► buttons to select Settings, then press the **ENTER** button.
- 3. Press the ▲ ▼ buttons to select the desired submenu, then press the ENTER button.
- 4. Press the ▲ ▼ buttons to select the desired item, then press the ENTER button.
- 5. Press the **EXIT** button to exit the menu.

# **◎** NOTE

- When the product is connected to the network, select Internet@TV from the home menu. Download desired content from Samsung AppS.
- The access step may differ depending on the selected menu.
- The OSD (On Screen Display) may change in this product after upgrading the software version.