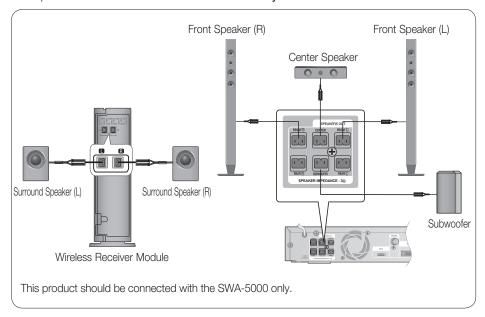

# **Connecting the Optional Wireless Receiver Module**

To connect the surround speakers wirelessly, you have to purchase the wireless receiver module and TX card from your Samsung retailer.

• This product should be connected with the SWA-5000 only.

# Wireless Receiver Module (SWA-5000)

- 1. Connect the Front, Center and Subwoofer speakers to the product, see page 19.
- 2. With the product turned off, insert the TX card into the TX Card Connection(WIRELESS) on the back of the product.
  - Hold the TX card so that the label "WIRELESS" faces upward and insert the card into the port.
  - The TX card enables communication between the product and the wireless receiver module.
- 3. Connect the left and right surround speakers to the wireless receiver module.
- **4.** Plug the power cord of the wireless receiver module in the wall outlet.
- 5. Turn on the product. The product and wireless receiver module will now communicate with each other and you will hear sound from the Surround speakers.