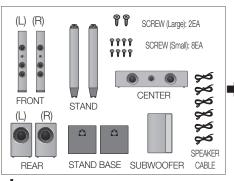

### Accessories

Check for the supplied accessories below.

FM Antenna

iPod Dock

User's Manual

Remote Control/ Batteries (AAA size)

ASC Microphone

# **Speaker Components**