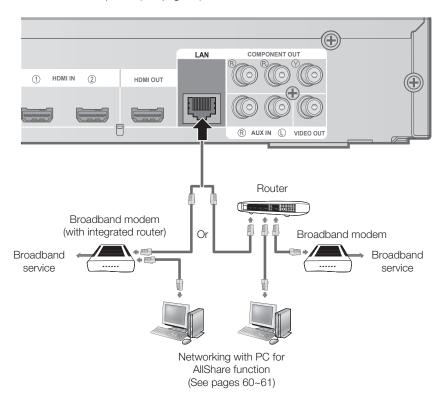

# **Connecting to the Network**

This product enables you to view network based services (See pages 56~61) such as Internet@TV and BD-LIVE, as well as receive software upgrades when a network connection is made. We recommend using an AP (Access Point) or IP router for the connection.

# Cable Network

- Using the Direct LAN Cable (UTP cable), connect the LAN terminal of the product to the LAN terminal of your modem.
- 2. Set the network options. (See page 38)

# **◎** NOTE

- Internet access to Samsung's software update server may not be allowed, depending on the router you use or the ISP's policy. For more information, contact your ISP (Internet Service Provider).
- For DSL users, please use a router to make a network connection.
- For the AllShare function, a PC must be connected in the network as shown in the figure.

# Wireless Network

You can connect to network with a Wireless IP sharer. A wireless AP/IP router is required to make a wireless network connection. Set the network options. (See page 38)

- You must use a wireless IP sharer that supports IEEE 802.11 a/b/g/n. (n is recommended for stable operation of the wireless network.)
- Wireless LAN, by its nature, may cause interference, depending on the use condition (AP performance, distance, obstacles, interference by other radio devices, etc).
- Set the wireless IP sharer to Infrastructure mode. Ad-hoc mode is not supported.
- When applying the security key for the AP (wireless IP sharer), only the following is supported.
  - 1) Authentication Mode: WEP, WPAPSK, WPA2PSK
  - 2) Encryption Type: WEP, TKIP, AES
- For the AllShare function, a PC must be connected in the network as shown in the figure.