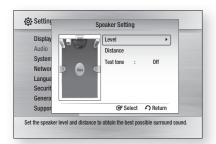

# Speaker Setting

# Level

You can adjust the balance and level for each speaker.

# Distance

If the speakers cannot be placed at equal distances from the listening position, you can adjust the delay time of the audio signals from the front, center, surround and subwoofer speakers.

 You can set the Speaker Distance between 1ft(0.3m) and 30ft(9.0m).

# **Test Tone**

Use the Test Tone feature to check the speaker connections.

Press the ◀. ▶ buttons to select All.

 A test tone will be sent to Front Left → Center → Front Right → Surround Right → Surround Left → Subwoofer in order so you can make sure the speakers are set up correctly.