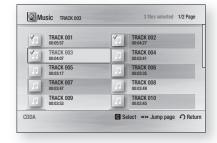

# Setting the Menu

- 0 MENU Button: Press this to move to the home menu.
- 2 **RETURN** Button: Return to the previous menu.

### **ENTER / DIRECTION Button:**

- Press the arrow buttons to move the cursor and select 8
  - Press the ENTER button to launch the selected item or confirm the setting.
- EXIT Button: Press this to exit the menu.

- Press the POWER button. The Home Menu will appear.
- Home Menu

- a Selects the Internet@TV.
- a Selects the Videos.
- 0 Selects the Music.
- 4 Selects the Photos.
- 6 Selects the Settings.
- 6 Displays buttons available.
- Press the ◀► buttons to select Settings, then press the **ENTER** button.
- 3. Press the ▲ ▼ buttons to select the desired submenu, then press the ENTER button.
- 4. Press the ▲ ▼ buttons to select the desired item, then press the ENTER button.
- 5. Press the **EXIT** button to exit the menu.