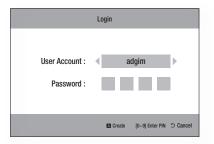

# Blu-ray Disc Features

Blu-ray Discs support the highest quality HD video available in the industry - Large capacity means no compromise on video quality. Furthermore, a Blu-ray Disc has the same familiar size and look as a DVD.