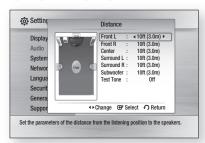

# Distance

If the speakers cannot be placed at equal distances from the listening position, you can adjust the delay time of the audio signals from the front, center, surround and subwoofer speakers.

 You can set the Speaker Distance between 1ft(0.3m) and 30ft(9.0m).