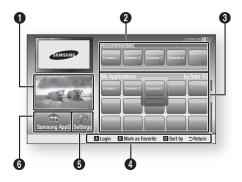

- Press the POWER button. The Home Menu will appear.
- Home Menu

- a Selects the Internet@TV.
- a Selects the Videos.
- 0 Selects the Music.
- 4 Selects the Photos.
- 6 Selects the Settings.
- 6 Displays buttons available.
- Press the ◀► buttons to select Settings, then press the **ENTER** button.
- 3. Press the ▲ ▼ buttons to select the desired submenu, then press the ENTER button.
- 4. Press the ▲ ▼ buttons to select the desired item, then press the ENTER button.
- 5. Press the **EXIT** button to exit the menu.

# **◎** NOTE

- When the product is connected to the network, select Internet@TV from the home menu. Download desired content from Samsung AppS.
- The access step may differ depending on the selected menu.
- The OSD (On Screen Display) may change in this product after upgrading the software version.