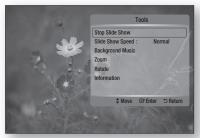

# Setting the Menu

- 0 MENU Button: Press this to move to the home menu.
- 2 **RETURN** Button: Return to the previous menu.

### **ENTER / DIRECTION Button:**

- Press the arrow buttons to move the cursor and select 8
  - Press the ENTER button to launch the selected item or confirm the setting.
- EXIT Button: Press this to exit the menu.

- Press the POWER button. The Home Menu will appear.
- Home Menu

- a Selects the Internet@TV.
- a Selects the Videos.
- 0 Selects the Music.
- 4 Selects the Photos.
- 6 Selects the Settings.
- 6 Displays buttons available.
- Press the ◀► buttons to select Settings, then press the **ENTER** button.
- 3. Press the ▲ ▼ buttons to select the desired submenu, then press the ENTER button.
- 4. Press the ▲ ▼ buttons to select the desired item, then press the ENTER button.
- 5. Press the **EXIT** button to exit the menu.

# **◎** NOTE

- When the product is connected to the network, select Internet@TV from the home menu. Download desired content from Samsung AppS.
- The access step may differ depending on the selected menu.
- The OSD (On Screen Display) may change in this product after upgrading the software version.