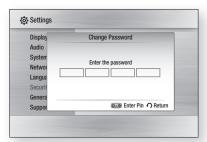

# Blu-ray Disc Features

Blu-ray Discs support the highest quality HD video available in the industry - Large capacity means no compromise on video quality. Furthermore, a Blu-ray Disc has the same familiar size and look as a DVD.