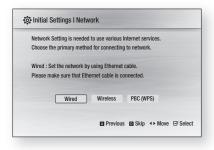

Setting the Musical Room Calibration function takes about 3 minutes.

 Press the ◀► buttons to the select the desired Network Settings: Wired, Wireless or PBC (WPS), then press the ENTER button. (See pages 38~41)

# Cable Network

- Using the Direct LAN Cable (UTP cable), connect the LAN terminal of the product to the LAN terminal of your modem.
- 2. Set the network options. (See page 38)

# Wireless Network

You can connect to network with a Wireless IP sharer. A wireless AP/IP router is required to make a wireless network connection. Set the network options. (See page 38)

- You must use a wireless IP sharer that supports IEEE 802.11 a/b/g/n. (n is recommended for stable operation of the wireless network.)
- Wireless LAN, by its nature, may cause interference, depending on the use condition (AP performance, distance, obstacles, interference by other radio devices, etc).
- Set the wireless IP sharer to Infrastructure mode. Ad-hoc mode is not supported.
- When applying the security key for the AP (wireless IP sharer), only the following is supported.
  - 1) Authentication Mode: WEP, WPAPSK, WPA2PSK
  - 2) Encryption Type: WEP, TKIP, AES
- For the AllShare function, a PC must be connected in the network as shown in the figure.