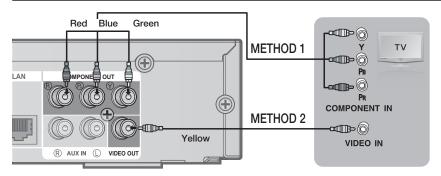

# METHOD 1: Component Video (BETTER QUALITY)

If your television is equipped with Component Video inputs, connect a Component video cable (not supplied) from the Component Video Output (Pr, Pb and Y) Jacks on the back of the product to the Component Video Input Jacks on your TV.

# METHOD 2: Composite Video (GOOD QUALITY)

Connect the supplied Video cable from the VIDEO OUT jack on the back of the product to the VIDEO IN jack on your TV.