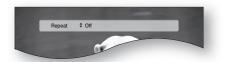

on Play/Step Motion Play

## Slow Motion Play











If you press the **SEARCH** (►►) button, the playback speed is reduced to

- **I**▶ 1/8 **I**▶ 1/4 **I**▶ 1/2
- To return to normal speed playback, press the **PLAY** (▶ ) button.



- No sound is heard during slow mode.
- Slow motion operates only in the forward direction.

## Step Motion Play













• To return to normal speed playback, press the **PLAY** ( ▶ ) button.

## **◎** NOTE

- No sound is heard during step mode.
- Step motion operates only in the forward direction.

#### Repeat Playback

## Repeat the Title or Chapter









Repeat the disc title or chapter.

1. During playback, press the REPEAT button on the remote control.

2. Press the ▲ ▼ buttons to select Chapter or Title, then press the **ENTER** button.





- 3. To return to normal play, press the REPEAT button again.
- 4. Press the ▲ ▼ buttons to select Off, the press the **ENTER** button.



Depending on the disc, the Repeat function may not be available.

## Repeat the Section









- 1. During playback, press the REPEAT button on the remote control.
- 2. Press the ▲ ▼ buttons to select REPEAT A-B.



- 3. Press the ENTER button at the point where you want repeat play to start (A).
- 4. Press the ENTER button at the point where you want repeat play to stop (B).
- 5. To return to normal play, press the REPEAT button again.
- Press the ENTER button.

## NOTE

If you set point (B) before 5 seconds has lapsed, the prohibition message will appear.

#### Using the TOOLS button

During playback, you can operate disc menu by pressing the TOOL