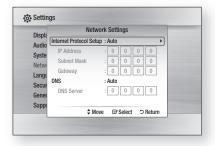

Setting the Musical Room Calibration function takes about 3 minutes.

 Press the ◀► buttons to the select the desired Network Settings: Wired, Wireless or PBC (WPS), then press the ENTER button. (See pages 38~41)