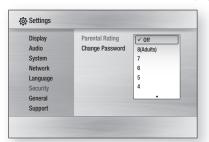

# Blu-ray Disc Features

Blu-ray Discs support the highest quality HD video available in the industry - Large capacity means no compromise on video quality. Furthermore, a Blu-ray Disc has the same familiar size and look as a DVD.