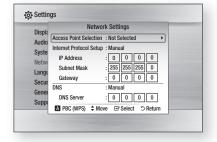

# Wireless Network

You can connect to network with a Wireless IP sharer. A wireless AP/IP router is required to make a wireless network connection. Set the network options. (See page 38)

- You must use a wireless IP sharer that supports IEEE 802.11 a/b/g/n. (n is recommended for stable operation of the wireless network.)
- Wireless LAN, by its nature, may cause interference, depending on the use condition (AP performance, distance, obstacles, interference by other radio devices, etc).
- Set the wireless IP sharer to Infrastructure mode. Ad-hoc mode is not supported.
- When applying the security key for the AP (wireless IP sharer), only the following is supported.
  - 1) Authentication Mode: WEP, WPAPSK, WPA2PSK
  - 2) Encryption Type: WEP, TKIP, AES
- For the AllShare function, a PC must be connected in the network as shown in the figure.

Setting the Musical Room Calibration function takes about 3 minutes.

 Press the ◀► buttons to the select the desired Network Settings: Wired, Wireless or PBC (WPS), then press the ENTER button. (See pages 38~41)