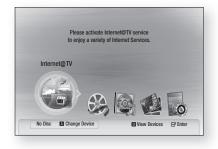

- Press the POWER button. The Home Menu will appear.
- Home Menu

- a Selects the Internet@TV.
- a Selects the Videos.
- 0 Selects the Music.
- 4 Selects the Photos.
- 6 Selects the Settings.
- 6 Displays buttons available.
- Press the ◀► buttons to select Settings, then press the **ENTER** button.
- 3. Press the ▲ ▼ buttons to select the desired submenu, then press the ENTER button.
- 4. Press the ▲ ▼ buttons to select the desired item, then press the ENTER button.
- 5. Press the **EXIT** button to exit the menu.

# **◎** NOTE

- When the product is connected to the network, select Internet@TV from the home menu. Download desired content from Samsung AppS.
- The access step may differ depending on the selected menu.
- The OSD (On Screen Display) may change in this product after upgrading the software version.

## Internet@TV

You can download various chargeable or free-of charge applications through network connection.