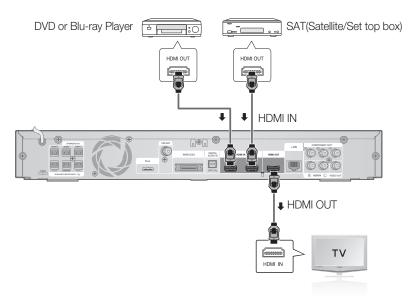

# Connecting External Devices/your TV via HDMI

HDMI is a standard digital interface for connection to such devices as a TV, projector, DVD player, Blu-ray player, set top box and more.

HDMI removes any loss of signal from analog conversion, enabling you to enjoy video and audio sound quality as it was originally created in the digital source.

# HDMI OUT: Connecting to a TV with an HDMI Cable (BEST QUALITY)

Connect an HDMI cable (not supplied) from the HDMI OUT jack on the back of the product to the HDMI IN jack on your TV.

# HDMI IN: Connecting to an External Component with an HDMI Cable

- 1. Connect an HDMI cable (not supplied) from the HDMI IN jack on the back of the product to the HDMI OUT jack on your digital devices.
- 2. Press the FUNCTION button to select HDMI 1 or HDMI 2 input. The mode switches as follows: BD/DVD → D. IN → AUX → ONLINE → HDMI 1 → HDMI 2 → FM