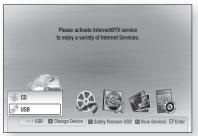

- Press the POWER button. The Home Menu will appear.
- Home Menu

- a Selects the Internet@TV.
- a Selects the Videos.
- 0 Selects the Music.
- 4 Selects the Photos.
- 6 Selects the Settings.
- 6 Displays buttons available.
- Press the ◀► buttons to select Settings, then press the **ENTER** button.
- 3. Press the ▲ ▼ buttons to select the desired submenu, then press the ENTER button.
- 4. Press the ▲ ▼ buttons to select the desired item, then press the ENTER button.
- 5. Press the **EXIT** button to exit the menu.

# **◎** NOTE

- When the product is connected to the network, select Internet@TV from the home menu. Download desired content from Samsung AppS.
- The access step may differ depending on the selected menu.
- The OSD (On Screen Display) may change in this product after upgrading the software version.