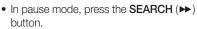

# **BASIC FUNCTIONS**

Playing a Disc

44 Using the Disc menu / Title menu / Popup menu

45 Using the Search and Skip Functions

46 Slow Motion Play/Step Motion Play

46 Repeat Playback

47 Using the TOOLS button