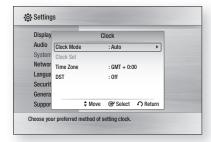

# Before Starting (Initial Settings)

 Turn on your TV after connecting the product. (When the product is connected to TV for the first time, product will turn on automatically and the Initial Settings screen will be displayed.)

- 2. Press the ▲ ▼ buttons to select the desired language, then press the ENTER button.
- **3.** Press the **ENTER** button to select Start button.

- Press the ▲ ▼ buttons to select desired TV Aspect ratio, then press the ENTER button. (See page 30)
- Musical Room Calibration screen will be displayed.
- **5.** Plug the ASC microphone into the **ASC IN** jack on the product. (See page 34)
- **6.** Press the **ENTER** button to select Start button.

Setting the Musical Room Calibration function takes about 3 minutes.

 Press the ◀► buttons to the select the desired Network Settings: Wired, Wireless or PBC (WPS), then press the ENTER button. (See pages 38~41)

The Network Test will start and Initial Settings will be completed.

- 8. Press the OK button.
  - The home menu will be displayed. (For more information about home menu, please see page 29)
- Home Menu