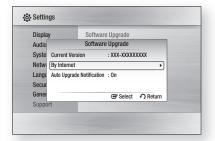

Effect**

You can activate or deactivate the light effect on the top of the product.

- Always On : Activate Light Effect at all times. Select this for retail display.
- Auto : Activate Light Effect when turning the product on and off or when moving the tray. Select when installing the product in your home.
- . Off: Turn Light Effect off at all times.

#### Support

## Software Upgrade

This menu allows you to upgrade software for performance improvements or additional services. You can check the current software version, upgrade by internet and set the Auto upgrade notification. If the product is properly connected to the network by cable or wirelessly, the product will automatically connect to our website each time it is turned on and download update files if any valid upgrade exists.



- 1. To select By Internet, press the ENTER
  - A popup message will appear if an update is available.
- 2. If you select Yes, the product will turn off automatically before restarting. (Never turn it on manually.)
- 3. The update progress popup will appear. When the update is completed, the product will turn back off automatically.
- 4. Press the POWER button to turn on the product.

## **◎** NOTE

- The Update will be completed when the product turns off after restarting. Press the POWER button to turn on the updated product for your use. Never turn off or on the product manually during the update process.
- Samsung Electronics shall take no legal responsibility for product malfunction caused by unstable of internet connection or consumer negligence during software upgrade.

You can up