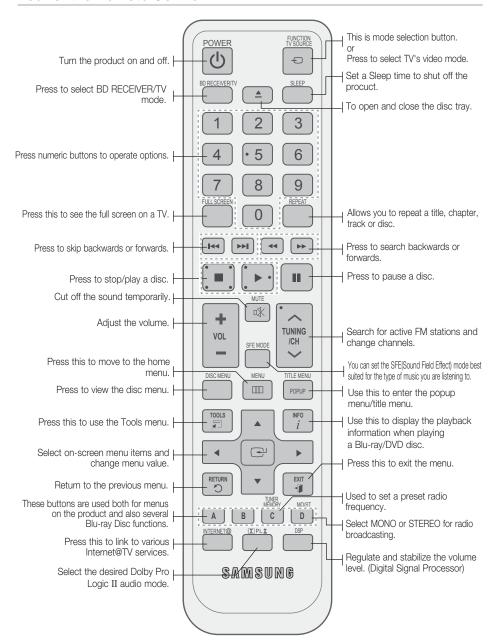

rk connection.     |
| 10 | AUX IN JACKS                                | Connect to the 2CH analog output of an external device (such as a VCR)                                                   |
| 11 | COMPONENT VIDEO OUT JACKS                   | Connect a TV with Component video inputs to these jacks.                                                                 |
| 12 | VIDEO OUT JACK                              | Connect your TV's Video Input jack (VIDEO IN) to the VIDEO OUT Jack on this product.                                     |

# ! CAUTION

- Ensure a minimum of 4 inches of clear space on all sides of the cooling fan when installing the product.
- Do not obstruct the cooling fan or ventilation holes.

# Getting Started

### Remote control

# **Tour of the Remote Control**



# Installing batteries in the Remote Control



# NOTE

- Make sure to match the "+" and "-" ends of the batteries with the diagram inside the compartment.
- Assuming typical TV usage, the batteries last for about one year.
- The remote control can be used up to approximately 23 feet (7 meters) in a straight line.

# Setting the Remote Control

You can control certain functions of your TV with this remote control.

# When operating a TV with the remote control

- 1. Press the BD RECEIVER/TV button to set the remote control to TV mode.
- 2. Press the POWER button to turn on the TV.
- 3. While holding down the **POWER** button, enter the code corresponding to your brand of TV.
  - If there is more than one code listed for your TV in the table, enter one at a time to determine which code wo