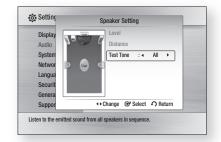

# Speaker Setting

# Level

You can adjust the balance and level for each speaker.

# Distance

If the speakers cannot be placed at equal distances from the listening position, you can adjust the delay time of the audio signals from the front, center, surround and subwoofer speakers.

 You can set the Speaker Distance between 1ft(0.3m) and 30ft(9.0m).

# **Test Tone**

Use the Test Tone feature to check the speaker connections.

Press the ◀. ▶ buttons to select All.

 A test tone will be sent to Front Left → Center → Front Right → Surround Right → Surround Left → Subwoofer in order so you can make sure the speakers are set up correctly.

To stop the test tone, press the ◀, ▶ buttons to select Off.