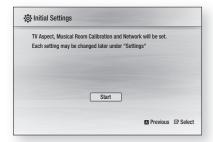

# Before Starting (Initial Settings)

 Turn on your TV after connecting the product. (When the product is connected to TV for the first time, product will turn on automatically and the Initial Settings screen will be displayed.)

- 2. Press the ▲ ▼ buttons to select the desired language, then press the ENTER button.
- **3.** Press the **ENTER** button to select Start button.

- Press the ▲ ▼ buttons to select desired TV Aspect ratio, then press the ENTER button. (See page 30)
- Musical Room Calibration screen will be displayed.
- **5.** Plug the ASC microphone into the **ASC IN** jack on the product. (See page 34)
- **6.** Press the **ENTER** button to select Start button.

Setting the Musical Room Calibration function takes about 3 minutes.

 Press the ◀► buttons to the select the desired Network Settings: Wired, Wireless or PBC (WPS), then press the ENTER button. (See pages 38~41)