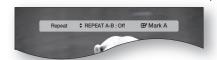

• To return to normal speed playback, press the **PLAY** ( ▶ ) button.

## **◎** NOTE

- No sound is heard during step mode.
- Step motion operates only in the forward direction.

#### Repeat Playback

## Repeat the Title or Chapter









Repeat the disc title or chapter.

1. During playback, press the REPEAT button on the remote control.

2. Press the ▲ ▼ buttons to select Chapter or Title, then press the **ENTER** button.





- 3. To return to normal play, press the REPEAT button again.
- 4. Press the ▲ ▼ buttons to select Off, the press the **ENTER** button.



Depending on the disc, the Repeat function may not be available.

## Repeat the Section









- 1. During playback, press the REPEAT button on the remote control.
- 2. Press the ▲ ▼ buttons to select REPEAT A-B.



- 3. Press the ENTER button at the point where you want repeat play to start (A).
- 4. Press the ENTER button at the point where you want repeat play to stop (B).
- 5. To return to normal play, press the REPEAT button again.
- Press the ENTER button.

## NOTE

If you set point (B) before 5 seconds has lapsed, the prohibition message will appear.

#### Using the TOOLS button

During playback, you can operate disc menu by pressing the TOOLS button.



TOOLS Menu Screen





 Depending on the disc, the TOOLS menu may differ.

## Moving to a Desired Scene Directly









- 1. During playback, press the **TOOLS** button.
- 2. Press the ▲ ▼ buttons to select Title, Chapter or Playing Time.
- 3. Enter the desired Title, Chapter or Playing Time using the number buttons, then press the **ENTER*