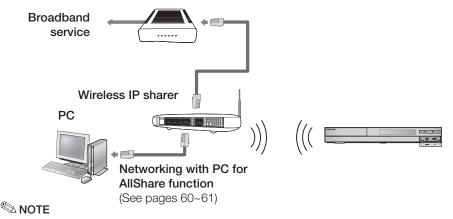

# **Connecting to the Network**

This product enables you to view network based services (See pages 56~61) such as Internet@TV and BD-LIVE, as well as receive software upgrades when a network connection is made. We recommend using an AP (Access Point) or IP router for the connection.

# **◎** NOTE

- Internet access to Samsung's software update server may not be allowed, depending on the router you use or the ISP's policy. For more information, contact your ISP (Internet Service Provider).
- For DSL users, please use a router to make a network connection.
- For the AllShare function, a PC must be connected in the network as shown in the figure.

# Wireless Network

You can connect to network with a Wireless IP sharer. A wireless AP/IP router is required to make a wireless network connection. Set the network options. (See page 38)

- You must use a wireless IP sharer that supports IEEE 802.11 a/b/g/n. (n is recommended for stable operation of the wireless network.)
- Wireless LAN, by its nature, may cause interference, depending on the use condition (AP performance, distance, obstacles, interference by other radio devices, etc).
- Set the wireless IP sharer to Infrastructure mode. Ad-hoc mode is not supported.
- When applying the security key for the AP (wireless IP sharer), only the following is supported.
  - 1) Authentication Mode: WEP, WPAPSK, WPA2PSK
  - 2) Encryption Type: WEP, TKIP, AES
- For the AllShare function, a PC must be connected in the network as shown in the figure.