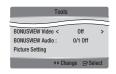

# **Digital Output**

Set Digital output depending on the connected receiver. (For more details, please refer to the digital output selection)

- PCM
- Bistream(Re-encode)
- Bistream(Audiophile)

Blu-ray Discs may include three audio streams.

- Primary Audio: The audio soundtrack of the main feature.
- Secondary Audio : Additional soundtrack such as director or actor's commentary.
- Interactive Audio: Interactive sounds will be heard when selected. Interactive Audio is different on each Blu-ray Disc.

# NOTE

- Be sure to select the correct Digital Output or you will hear no sound or a loud noise.
- If the HDMI device (Receiver, TV) is not compatible with compressed formats (Dolby digital, DTS), the audio signal outputs as PCM.
- Secondary and Effect audio will not be heard with regular DVDs.
- Some Blu-ray Discs do not have Secondary and Effect audio.
- This Digital Output setup does not effect the analog (L/R) audio or HDMI audio output to your TV.
  - It effects the optical and HDMI audio output when connected to a receiver.
- If you play MPEG audio soundtracks, audio signal outputs PCM regardless of Digital Output Selections (PCM or Bitstream).