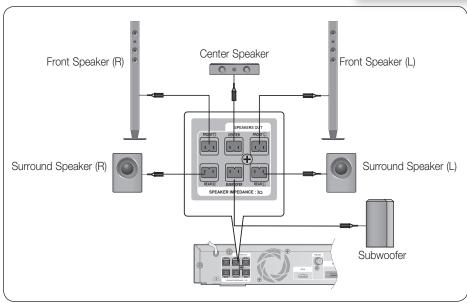

# **Connecting the Speakers**

| Front Speakers <b>D R</b> | Place these speakers in front of your listening position, facing inwards (about 45°) toward you. Place the speakers so that their tweeters will be at the same height as your ear. Align the front face of the front speakers with the front face of the center speaker or place them slightly in front of the center speakers. |
|---------------------------|---------------------------------------------------------------------------------------------------------------------------------------------------------------------------------------------------------------------------------------------------------------------------------------------------------------------------------|
| Center Speaker C          | It is best to install it at the same height as the front speakers. You can also install it directly over or under the TV.                                                                                                                                                                                                       |
| Surround Speakers St. SR  | Place these speakers to the side of your listening position. If there isn't enough room, place these speakers so they face each other. Place them about 2 to 3 feet (60 to 90cm) above your ear, facing slightly downward.                                                                                                      |
|                           | * Unlike the front and center speakers, the surround speakers are used to handle mainly sound effects and sound will not come from them all the time.                                                                                                                                                                           |
| Subwoofer SW              | The position of the subwoofer is not so critical. Place it anywhere you like.                                                                                                                                                                                                                                                   |

# Connecting The Speakers

- 1. Press down the terminal tab on the back of the speaker.
- 2. Insert the black wire into the black terminal (-) and the red wire into the red (+) terminal, and then release the tab.
- 3. Connect the connecting plugs to the back of the product by matching the colors of the speaker plugs to the speaker jacks.