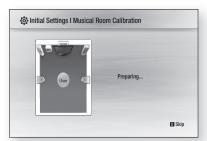

- 2. Press the ▲ ▼ buttons to select the desired language, then press the ENTER button.
- **3.** Press the **ENTER** button to select Start button.

- Press the ▲ ▼ buttons to select desired TV Aspect ratio, then press the ENTER button. (See page 30)
- Musical Room Calibration screen will be displayed.
- **5.** Plug the ASC microphone into the **ASC IN** jack on the product. (See page 34)
- **6.** Press the **ENTER** button to select Start button.

Setting the Musical Room Calibration function takes about 3 minutes.

 Press the ◀► buttons to the select the desired Network Settings: Wired, Wireless or PBC (WPS), then press the ENTER button. (See pages 38~41)

# Musical Room Calibration

By setting the Musical Room Calibration (MRC) function just once when you relocate or install the product, you can have the product automatically recognize the distance between speakers, levels between channels, and frequency characteristics to create a 5.1-channel sound field optimized for your environment.

# Musical Room Calibration Setting

- 1. Plug the ASC microphone into the ASC IN jack.
- 2. Place the ASC microphone at the listening position.
  - Musical Room Calibration will be automatically set up in the following sequence: