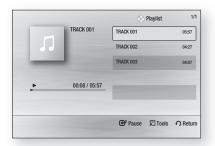

# Setting the Menu

- 0 MENU Button: Press this to move to the home menu.
- 2 **RETURN** Button: Return to the previous menu.

### **ENTER / DIRECTION Button:**

- Press the arrow buttons to move the cursor and select 8
  - Press the ENTER button to launch the selected item or confirm the setting.
- EXIT Button: Press this to exit the menu.

- Press the POWER button. The Home Menu will appear.
- Home Menu

- a Selects the Internet@TV.
- a Selects the Videos.
- 0 Selects the Music.
- 4 Selects the Photos.
- 6 Selects the Settings.
- 6 Displays buttons available.
- Press the ◀► buttons to select Settings, then press the **ENTER** button.
- 3. Press the ▲ ▼ buttons to select the desired submenu, then press the ENTER button.
- 4. Press the ▲ ▼ buttons to select the desired item, then press the ENTER button.
- 5. Press the **EXIT** button to exit the menu.