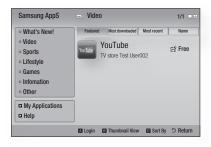

## Internet@TV

You can download various chargeable or free-of charge applications through network connection.