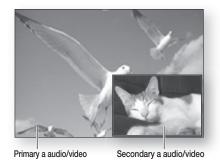

- Primary Audio: The audio soundtrack of the main feature.
- Secondary Audio : Additional soundtrack such as director or actor's commentary.
- Interactive Audio: Interactive sounds will be heard when selected. Interactive Audio is different on each Blu-ray Disc.