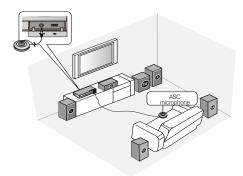

| Front Speakers <b>D R</b> | Place these speakers in front of your listening position, facing inwards (about 45°) toward you. Place the speakers so that their tweeters will be at the same height as your ear. Align the front face of the front speakers with the front face of the center speaker or place them slightly in front of the center speakers. |
|---------------------------|---------------------------------------------------------------------------------------------------------------------------------------------------------------------------------------------------------------------------------------------------------------------------------------------------------------------------------|
| Center Speaker C          | It is best to install it at the same height as the front speakers. You can also install it directly over or under the TV.                                                                                                                                                                                                       |
| Surround Speakers St. SR  | Place these speakers to the side of your listening position. If there isn't enough room, place these speakers so they face each other. Place them about 2 to 3 feet (60 to 90cm) above your ear, facing slightly downward.                                                                                                      |
|                           | * Unlike the front and center speakers, the surround speakers are used to handle mainly sound effects and sound will not come from them all the time.                                                                                                                                                                           |
| Subwoofer SW              | The position of the subwoofer is not so critical. Place it anywhere you like.                                                                                                                                                                                                                                                   |

# Musical Room Calibration

By setting the Musical Room Calibration (MRC) function just once when you relocate or install the product, you can have the product automatically recognize the distance between speakers, levels between channels, and frequency characteristics to create a 5.1-channel sound field optimized for your environment.

# Musical Room Calibration

You will hear either the Musical Room Calibration mode or the User Speaker Settings.

- . Off: You will hear sound in the the Speaker Setting value.
- On: You will hear sound in the Musical Room Calibration mode.

# Musical Room Calibration Setting

- 1. Plug the ASC microphone into the ASC IN jack.
- 2. Place the ASC microphone at the listening position.
  - Musical Room Calibration will be automatically set up in the following sequence:

Front Left → Center → Front Right → Surround Right → Surround Left → Subwoofer

- Press the RETURN button to cancel the Musical Room Calibration Setting.
- When the message "REMOVE MIC" appears in the display, unplug the ASC microphone.