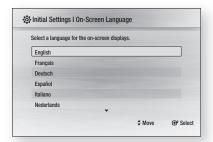

# Before Starting (Initial Settings)

 Turn on your TV after connecting the product. (When the product is connected to TV for the first time, product will turn on automatically and the Initial Settings screen will be displayed.)

- 2. Press the ▲ ▼ buttons to select the desired language, then press the ENTER button.
- **3.** Press the **ENTER** button to select Start button.

- Press the ▲ ▼ buttons to select desired TV Aspect ratio, then press the ENTER button. (See page 30)
- Musical Room Calibration screen will be displayed.
- **5.** Plug the ASC microphone into the **ASC IN** jack on the product. (See page 34)
- **6.** Press the **ENTER** button to select Start button.