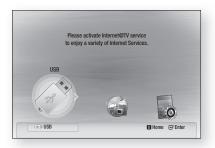

- Press the POWER button. The Home Menu will appear.
- Home Menu

- a Selects the Internet@TV.
- a Selects the Videos.
- 0 Selects the Music.
- 4 Selects the Photos.
- 6 Selects the Settings.
- 6 Displays buttons available.
- Press the ◀► buttons to select Settings, then press the **ENTER** button.
- 3. Press the ▲ ▼ buttons to select the desired submenu, then press the ENTER button.
- 4. Press the ▲ ▼ buttons to select the desired item, then press the ENTER button.
- 5. Press the **EXIT** button to exit the menu.

# **◎** NOTE

- When the product is connected to the network, select Internet@TV from the home menu. Download desired content from Samsung AppS.
- The access step may differ depending on the selected menu.
- The OSD (On Screen Display) may change in this product after upgrading the software version.