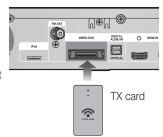

# Wireless Receiver Module (SWA-5000)

- 1. Connect the Front, Center and Subwoofer speakers to the product, see page 19.
- 2. With the product turned off, insert the TX card into the TX Card Connection(WIRELESS) on the back of the product.
  - Hold the TX card so that the label "WIRELESS" faces upward and insert the card into the port.
  - The TX card enables communication between the product and the wireless receiver module.
- 3. Connect the left and right surround speakers to the wireless receiver module.
- **4.** Plug the power cord of the wireless receiver module in the wall outlet.
- 5. Turn on the product. The product and wireless receiver module will now communicate with each other and you will hear sound from the Surround speakers.

# ! CAUTION

- Do not insert any other card except the TX card dedicated to the product. If a different TX card is used, the product may be damaged or the card may not be removed easily.
- Do not insert the TX card upside down or in the reverse direction.
- Insert the TX card when the product is turned off. Inserting the card when it is turned on may cause a problem.
- If the TX Card is inserted and wireless receiver module setting is complete, sound is not output from the Surround Speaker connectors on the product.
- The wireless receiving antenna is built into the wireless receiver module. Keep it away from water and moisture.
- For optimal listening performance, make sure that the area around the wireless receiver module location is clear of any obstructions.
- If no sound is heard from the wireless surround speakers, switch the mode to DVD 5.1 channel or Dolby Pro Logic II.
- In 2-CH mode, no sound will be heard from the wireless surround speakers.