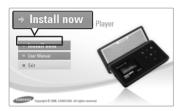

io.

- You can listen to music through the speaker.
- If you want to use the earphone for enjoying the music, close the speaker by sliding back to the original position.
- Please position the player horizontally when using the speaker.
- If you close the slide panel, the speaker will shut off.

## **Reset Function**



If a player malfunction occurs, you can re-initialize the system by pressing the Reset hole.

# Press the Reset hole at the rear of the player with a pointed object such as a safety clip.

- The system will be initialized.
- Your settings and files will not be affected.

## Loading Your Desired File Installing Samsung Media Studio Use Media Studio to transfer music files from your PC to the player.

Insert the installation CD provided with the player into the CD-ROM drive.



Before you start!

16



## Click <Install now>.



## **2** Click <NEXT>.

- Media Studio installation starts.
- An icon e is created on the desktop after installation is complete and Media Studio starts

## Loading Your Desired File Connecting to your PC

Before you start! Use the USB Cable provided when connecting the player to your PC.



- 2 Connect the other end of the USB cable to the USB Connection Port on the bottom of the player.

## PC Requirements

The PC system must meet the following minimum specifications:

- Pentium 300MHz or higher
- DirectX 9.0 or higher
- 100MB of free hard disc space
- Windows Media Player 10.0 or higher
- Windows XP Service Pack 2 or higher
- USB Port 2.0
- CD Rom Drive (2X or higher)
- Resolution 1024 X 768 or higher

 If you connect the player thro