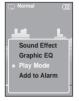

# Listening to Music Using the Music Option Menu

## To select the sound effect

Different sound effects can be selected that enable you to enhance the music you are listening to.

Sound Effect

Play Mode

- Tap [ 🗐 ] while listening to music.
- The music option menu appears.
- Tap [  $\wedge \vee$ ] to select <Sound Effect> and then tap [  $\bigcirc$  ].
  - The sound effect menu appears.
- **3** Tap [  $\land$   $\lor$  ] to select the desired sound effect and then tap [ $\bigcirc$ ].
  - You can select either <Normal> <Vocal> <Bass Boost> <3D Sound> or <Concert Hall>.

## To select the graphic EQ display

- Tap [ 🗐 ] while listening to music.
- The music option menu appears.
- 2 Tap [  $\land$   $\lor$  ] to select <Graphic EQ> and then tap [ $\bigcirc$ ].
  - The graphic equalizer menu appears.
- **3** Tap [  $\land$   $\lor$  ] to select <On> or <Off> and then tap [ $\bigcirc$ ].
  - <On>: The graphic equalizer will be displayed on the screen.
  - <Off>: The graphic equalizer will not be displayed on the screen.

## To select the play mode

- Tap [ ] while listening to music.
- The music option menu appears.

The play mode menu appears.

3 Tap [  $\wedge \vee$ ] to select the desired mode and then tap [ ].

- You can select either <Normal> <Repeat One> <Repeat> or <Shuffle>.
  - <Normal> : To play all the tracks in order one time.
  - <Repeat One> : To repeat one file.
  - <Repeat> : To repeat all files.
  - Shuffle> : To play files at random.

## To add to alarm sound

You can add your favorite music file to the alarm sound list, so it can be heard the next time the alarm goes off. See page 40 to set the alarm.

- Tap [ ] while listening to music.
- The music option menu appears.