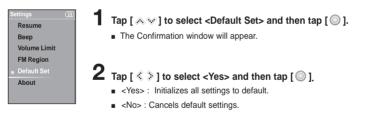

3 Tap [  $\land$   $\checkmark$  ] to select <Language> and then tap [ $\bigcirc$ ].

The Language menu appears.

Use the [  ${\mathord{ \otimes } } {\mathord{ \otimes } }$  ] and [  ${\mathord{ \odot } }$  ] to select the language for the menu.

■ Select from <English>, < 한국어 >, <Français>, <Deutsch>, <Italiano>, <日本語>,<简体中文>,<繁體中文>,<Español>,<Pусский>,<Magyar>, <Nederlands>, <Polski>, <Português>, and <Svenska>.

The supported languages can be changed or added.