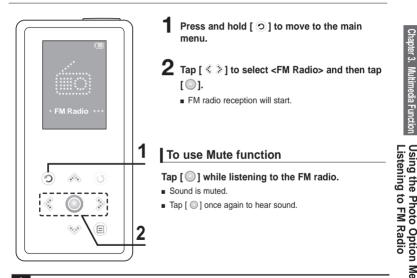

## Listening to FM Radio Listening to FM Radio

#### Before you start!

Connect the earphones, then switch on the player, and check the battery.

Always connect your earphones to the player when searching or setting frequencies. The earphones are used as antennas to receive FM radio reception.

# Listening to FM Radio (Continued)

## To switch to Manual Tuning mode

Select this mode if you want to manually search through the FM band one frequency at a time.

## To switch to Preset Mode

Select this mode if you want to search through your saved FM presets one preset at a time.

- If no preset frequencies are set, you will see <Preset list does not exist> and the player will not switch to <Preset Mode>.
- If you select (Preset List) on the FM option menu, you will see the preset frequencies.

Download from www.sorrantats.confer Allowahiats?Search And Download.

NOTE

## To automatically search for frequencies

#### Press and hold [ <> >] in <Manual Mode>.

 The broadcast station frequency nearest from the point the button is released will be searched.

## To manually search for frequencies

#### Tap [ < ≥] in <Manual Mode>.

Moves to next frequency whenever the button is tapped.