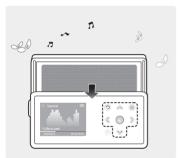

## Using the Speaker

# Slide the middle of the player in the arrow direction while listening to music or the radio.

- You can listen to music through the speaker.
- If you want to use the earphone for enjoying the music, close the speaker by sliding back to the original position.
- Please position the player horizontally when using the speaker.
- If you close the slide panel, the speaker will shut off.