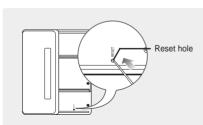

## **Reset Function**

If a player malfunction occurs, you can re-initialize the system by pressing the Reset hole.

# Press the Reset hole at the rear of the player with a pointed object such as a safety clip.

- The system will be initialized.
- Your settings and files will not be affected.