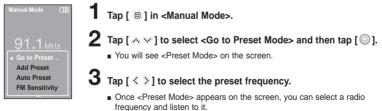

## To search for presets in Preset mode

Preset Mode

91.1<sub>MHz</sub>

#### Tap [ < > ] in <Preset Mode>.

 The preset number is selected and you can listen to the stored radio frequency.

 $\bigotimes$ 

If you want to check the preset list in <Preset Mode>, Tap [ ) to select <Preset List> and Tap [ ).