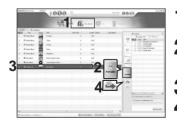

## Loading Your Desired File Adding Files/Folders in Samsung Media Studio

Media Studio enables you to select and organize files and folders in preparation for transfer to your player.

| AMSUNG Media Studio 🔍 🖛            | ÷6             | 00                   | 0              |                   |            | 0:00 / 0:00    | 000                                       |
|------------------------------------|----------------|----------------------|----------------|-------------------|------------|----------------|-------------------------------------------|
|                                    |                | 1 . N                | ly PC          | My Album          | •          | Po<br>[YP      | riable<br>-KS[MTP]]                       |
| Му 9у/е                            |                |                      |                |                   | DSearch ≠  |                |                                           |
| S Type at it is                    | Artist         | Abum<br>Speakin' Out | Gerire<br>Jazz | Time Them<br>1:33 | e Rating   | Play Count Las | 🗇 🖶 🖸 👘 Portable (YP-K5                   |
| 2                                  |                | Concerned in         | 3822           | 1:33 -            |            |                | Type File Name                            |
|                                    | O ET           | C ANAN RE            | Other          | 4:57 -            |            |                | Firehouse - The Best - 10. When I Look I  |
| P Decide regioner                  | Contraction    | Taming into You      | Pop            | 4:35 -            |            |                | Pirehouse - The Best - 15. Don't Treat M. |
| Breathe Again                      | Tony Brax      |                      | Pop            | 4:26              |            |                | 11. There's Gotta Be More To Life.mp3     |
| Earl Family affair                 | E Mary J.Blige | No More Drama        | R&B            | 4:28              |            |                |                                           |
| P Now That We Foun.                | . El Heavy D & |                      | Dance          | 4:16              |            |                | 1/2                                       |
| Shape of my Heart                  |                | Ten Summoner's       |                | 4:44              |            |                | 10                                        |
| Symphony No. 9 (S.                 | . 🗊 Ludwig va  |                      | Classical      | 1:15 -            |            |                | MYAlbum                                   |
| When You Believe                   | Mariah Car     | AllAy/E@c0A0         |                | 4:31              |            |                |                                           |
|                                    |                |                      |                |                   |            |                |                                           |
|                                    |                |                      |                |                   |            |                | (i)                                       |
|                                    |                |                      |                |                   |            |                | Burn CD                                   |
|                                    |                |                      |                |                   |            |                | Burn CD                                   |
|                                    |                |                      |                |                   |            |                |                                           |
|                                    |                |                      |                |                   |            |                |                                           |
|                                    |                |                      |                |                   |            |                | 2                                         |
|                                    |                |                      |                |                   |            |                | Portable                                  |
|                                    |                |                      |                |                   |            |                | Portable                                  |
|                                    |                |                      |                |                   |            |                | _                                         |
|                                    |                |                      |                |                   |            |                | 2                                         |
|                                    |                |                      |                |                   |            |                |                                           |
|                                    |                |                      |                |                   |            |                |                                           |
|                                    |                |                      |                |                   |            |                | 4 <sup>11</sup>                           |
|                                    |                |                      |                |                   |            |                |                                           |
|                                    |                |                      |                |                   |            |                |                                           |
|                                    |                |                      |                |                   |            |                |                                           |
|                                    |                |                      |                |                   |            |                |                                           |
|                                    |                |                      |                |                   |            |                |                                           |
|                                    |                |                      | -              |                   |            |                |                                           |
|                                    |                |                      | 2              | Add Fo            | Iday       | الم مار        | 1 rst. 2                                  |
|                                    |                |                      | J              | 🖭 AUU FU          | nuer       | - P AG         | d File <b>3</b>                           |
|                                    |                |                      |                |                   |            | 5              |                                           |
|                                    |                |                      |                |                   | V          | V              | e Casha 2648 / 15 🖾 New Folde             |
|                                    |                |                      | _              |                   | <b>v</b>   |                |                                           |
| Selected Files: 1, Total Files: 10 |                |                      |                |                   | Add Folder | Add File       |                                           |

#### Please refer to Help for more information on how to use Media Studio.

18

■ Click <MENU> → <Help> → <Help> from the menu at the top of the Media Studio program.

Adding Files/Folders in Samsung Media Studic