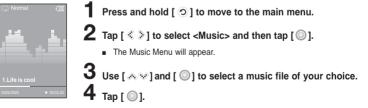

#### Before you start!

For more information, see pages 26~27 to see how to create and transfer playlists to your player.

Press and hold [ 💿 ] to move to the main menu.

**2** Tap [  $\langle \rangle$  ] to select <Music> and then tap [  $\bigcirc$  ].

The Music Menu will appear.

## Tap [ $\ll \otimes$ ] to select <Playlists> and then tap [ $\bigcirc$ ].

- The Playlist(s) will appear.
- If there is no playlist found, you will see a message of <No File> on the screen.

4 Tap [ ∧ √ ] to select the playlist of your choice, then tap [ ].

The music files saved in the selected Playlist will appear.

## **5** Tap [ $\wedge \vee$ ] to select a music file to play, then tap [ ].

The music file will start playing.