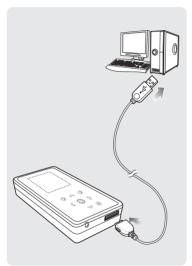

## Charging the battery

Fully charge the rechargeable battery before using the player for the first time or when it has not been used for a while.

Connect the USB cable to the USB port  $(\psi)$  on your PC.

- 2 Connect the other end of the USB cable to the USB Connection Port on the bottom of the player.
  - When connected with the USB cable, it takes about 4 hours for the player to fully charge although this may vary depending on your PC environment.