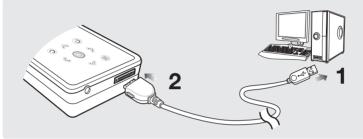

## Charging the battery

Fully charge the rechargeable battery before using the player for the first time or when it has not been used for a while.

Connect the USB cable to the USB port  $(\psi)$  on your PC.

- 2 Connect the other end of the USB cable to the USB Connection Port on the bottom of the player.
  - When connected with the USB cable, it takes about 4 hours for the player to fully charge although this may vary depending on your PC environment.