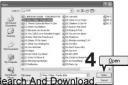

## Loading Your Desired File Adding Files/Folders in Samsung Media Studio

Media Studio enables you to select and organize files and folders in preparation for transfer to your player.

| AMSUNG Media Studio 🔍 🖛            | ÷6             | 00                   | 0              |                   |            | 0:00 / 0:00    | 000                                       |
|------------------------------------|----------------|----------------------|----------------|-------------------|------------|----------------|-------------------------------------------|
|                                    |                | 1 . N                | ly PC          | My Album          | •          | Po<br>[YP      | riable<br>-KS[MTP]]                       |
| Му 9у/е                            |                |                      |                |                   | DSearch ≠  |                |                                           |
| S Type at it is                    | Artist         | Abum<br>Speakin' Out | Gerire<br>Jazz | Time Them<br>1:33 | e Rating   | Play Count Las | 🗇 🖶 🖸 👘 Portable (YP-K5                   |
| 2                                  |                | Concerned in         | 3822           | 1:33 -            |            |                | Type File Name                            |
|                                    | O ET           | C ANAN RE            | Other          | 4:57 -            |            |                | Firehouse - The Best - 10. When I Look I  |
| P Decide regioner                  | Contraction    | Taming into You      | Pop            | 4:35 -            |            |                | Pirehouse - The Best - 15. Don't Treat M. |
| Breathe Again                      | Tony Brax      |                      | Pop            | 4:26              |            |                | 11. There's Gotta Be More To Life.mp3     |
| Earl Family affair                 | E Mary J.Blige | No More Drama        | R&B            | 4:28              |            |                |                                           |
| P Now That We Foun.                | . El Heavy D & |                      | Dance          | 4:16              |            |                | 1/2                                       |
| Shape of my Heart                  |                | Ten Summoner's       |                | 4:44              |            |                | 10                                        |
| Symphony No. 9 (S.                 | . 🗊 Ludwig va  |                      | Classical      | 1:15 -            |            |                | MYAlbum                                   |
| When You Believe                   | Mariah Car     | AllAy/E@c0A0         |                | 4:31              |            |                |                                           |
|                                    |                |                      |                |                   |            |                |                                           |
|                                    |                |                      |                |                   |            |                | (i)                                       |
|                                    |                |                      |                |                   |            |                | Burn CD                                   |
|                                    |                |                      |                |                   |            |                | Burn CD                                   |
|                                    |                |                      |                |                   |            |                |                                           |
|                                    |                |                      |                |                   |            |                |                                           |
|                                    |                |                      |                |                   |            |                | 2                                         |
|                                    |                |                      |                |                   |            |                | Portable                                  |
|                                    |                |                      |                |                   |            |                | Portable                                  |
|                                    |                |                      |                |                   |            |                | _                                         |
|                                    |                |                      |                |                   |            |                | 2                                         |
|                                    |                |                      |                |                   |            |                |                                           |
|                                    |                |                      |                |                   |            |                |                                           |
|                                    |                |                      |                |                   |            |                | 4 <sup>11</sup>                           |
|                                    |                |                      |                |                   |            |                |                                           |
|                                    |                |                      |                |                   |            |                |                                           |
|                                    |                |                      |                |                   |            |                |                                           |
|                                    |                |                      |                |                   |            |                |                                           |
|                                    |                |                      |                |                   |            |                |                                           |
|                                    |                |                      | -              |                   |            |                |                                           |
|                                    |                |                      | 2              | Add Fo            | Iday       | الم مار        | 1 rst. 2                                  |
|                                    |                |                      | J              | 🖭 AUU FU          | nuer       | - P AG         | d File <b>3</b>                           |
|                                    |                |                      |                |                   |            | 5              |                                           |
|                                    |                |                      |                |                   | V          | V              | e Casha 2648 / 15 🖾 New Folde             |
|                                    |                |                      | _              |                   | <b>v</b>   |                |                                           |
| Selected Files: 1, Total Files: 10 |                |                      |                |                   | Add Folder | Add File       |                                           |

#### Please refer to Help for more information on how to use Media Studio.

18

■ Click <MENU> → <Help> → <Help> from the menu at the top of the Media Studio program.

Adding Files/Folders in Samsung Media Studic