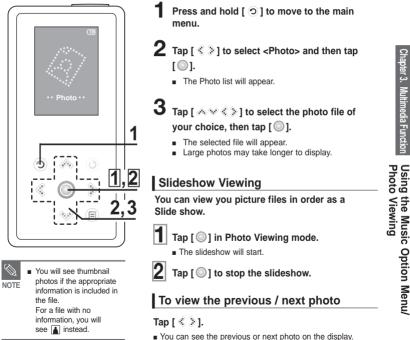

## Photo Viewing **Photo Viewing**

Before you start!

See pages 20-21 to transfer Photo files to your player.

## Photo Viewing Using the Photo Option Menu

## To listen to music while viewing your photo

You can listen to the song that you last played while viewing your photo.

- Tap [ 🗐 ] while viewing a photo.
  - The photo option menu appears.
- 2 Tap [<sup>◎</sup>] to select <Background Music On> or <Background Music Off>.
  - <Background Music On> : You can listen to the song that you last played while viewing your photo.
  - <Background Music Off> : No background music is played while viewing a photo.

## To add a photo to the screen saver list

- Select a photo file that you want to add to the screen saver list.
- **2** Tap [ **a** ] while viewing a photo.
  - The photo option menu appears.

## 3 Tap [∧, ∨] to select <Add to Screen Saver> and then tap [◎].

The selected photo file is added to the list.

- Select <Photo> from <Settings> → <Display> → <Screen Saver> and the selected photo is displayed on the screen as a screen saver. ▶ page 43
- If you reset the player, the screen saver will be initialized to <Analog Clock>.