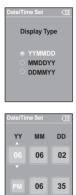

#### Date/Time Set

- Tap [  $\land$   $\checkmark$  ] to select <Date/Time set> and then tap [  $\bigcirc$  ].
- The date format menu appears.
- **2** Tap [  $\land$   $\lor$  ] to set the date format and then tap [  $\bigcirc$  ].
- 3 Tap [ < ≫ ] to move to <YY(year), MM(month), DD(day), AM/PM, Hour, Minute> and use the [ ∧ ∨ ] to set the date and time.