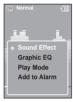

# Listening to Music Using the Music Option Menu

## To select the sound effect

Different sound effects can be selected that enable you to enhance the music you are listening to.

Sound Effect

Play Mode

- Tap [ 🗐 ] while listening to music.
- The music option menu appears.
- Tap [  $\wedge \vee$ ] to select <Sound Effect> and then tap [  $\bigcirc$  ].
  - The sound effect menu appears.
- **3** Tap [  $\land$   $\lor$  ] to select the desired sound effect and then tap [ $\bigcirc$ ].
  - You can select either <Normal> <Vocal> <Bass Boost> <3D Sound> or <Concert Hall>.