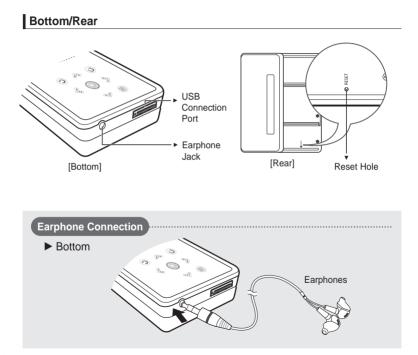

## Charging the battery

Fully charge the rechargeable battery before using the player for the first time or when it has not been used for a while.

Connect the USB cable to the USB port  $(\psi)$  on your PC.

- 2 Connect the other end of the USB cable to the USB Connection Port on the bottom of the player.
  - When connected with the USB cable, it takes about 4 hours for the player to fully charge although this may vary depending on your PC environment.

## **Reset Function**

If a player malfunction occurs, you can re-initialize the system by pressing the Reset hole.

# Press the Reset hole at the rear of the player with a pointed object such as a safety clip.

- The system will be initialized.
- Your settings and files will not be affected.