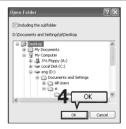

## Click <Add Folder> on the bottom of Media Studio.

The Open Folder window will appear.

## Select the folder to add and click <OK>.

 The selected folder is added to the list on the left side the Media Studio Screen.