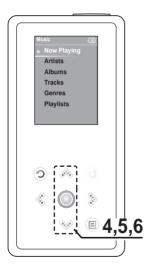

#### Before you start!

For more information, see pages 26~27 to see how to create and transfer playlists to your player.

Press and hold [ 💿 ] to move to the main menu.

**2** Tap [  $\langle \rangle$  ] to select <Music> and then tap [  $\bigcirc$  ].

The Music Menu will appear.

## Tap [ $\ll \otimes$ ] to select <Playlists> and then tap [ $\bigcirc$ ].

- The Playlist(s) will appear.
- If there is no playlist found, you will see a message of <No File> on the screen.

4 Tap [ ∧ √ ] to select the playlist of your choice, then tap [ ].

The music files saved in the selected Playlist will appear.

## **5** Tap [ $\wedge \vee$ ] to select a music file to play, then tap [ ].

The music file will start playing.