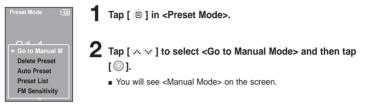

## To switch to Manual Tuning mode

Select this mode if you want to manually search through the FM band one frequency at a time.

## To switch to Preset Mode

Select this mode if you want to search through your saved FM presets one preset at a time.

- If no preset frequencies are set, you will see <Preset list does not exist> and the player will not switch to <Preset Mode>.
- If you select (Preset List) on the FM option menu, you will see the preset frequencies.

## To automatically search for frequencies

#### Press and hold [ <> >] in <Manual Mode>.

 The broadcast station frequency nearest from the point the button is released will be searched.

## To manually search for frequencies

#### Tap [ < ≥] in <Manual Mode>.

Moves to next frequency whenever the button is tapped.