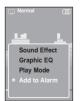

# Listening to Music Using the Music Option Menu

## To select the sound effect

Different sound effects can be selected that enable you to enhance the music you are listening to.

Sound Effect

Play Mode

- Tap [ 🗐 ] while listening to music.
- The music option menu appears.
- Tap [  $\wedge \vee$ ] to select <Sound Effect> and then tap [  $\bigcirc$  ].
  - The sound effect menu appears.
- **3** Tap [  $\land$   $\lor$  ] to select the desired sound effect and then tap [ $\bigcirc$ ].
  - You can select either <Normal> <Vocal> <Bass Boost> <3D Sound> or <Concert Hall>.

## To select the graphic EQ display

- Tap [ 🗐 ] while listening to music.
- The music option menu appears.
- 2 Tap [  $\land$   $\lor$  ] to select <Graphic EQ> and then tap [ $\bigcirc$ ].
  - The graphic equalizer menu appears.
- **3** Tap [  $\land$   $\lor$  ] to select <On> or <Off> and then tap [ $\bigcirc$ ].
  - <On>: The graphic equalizer will be displayed on the screen.
  - <Off>: The graphic equalizer will not be displayed on the screen.

## To select the play mode

- Tap [ ] while listening to music.
- The music option menu appears.

The play mode menu appears.

3 Tap [  $\wedge \vee$ ] to select the desired mode and then tap [ ].

- You can select either <Normal> <Repeat One> <Repeat> or <Shuffle>.
  - <Normal> : To play all the tracks in order one time.
  - <Repeat One> : To repeat one file.
  - <Repeat> : To repeat all files.
  - Shuffle> : To play files at random.

## To add to alarm sound

You can add your favorite music file to the alarm sound list, so it can be heard the next time the alarm goes off. See page 40 to set the alarm.

- Tap [ ] while listening to music.
- The music option menu appears.

2 Tap [ A > ] to select <Add to Alarm> and then tap [ ].

The selected music will be added to the alarm sound list.