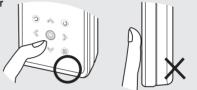

## Front, Right Side and Top

All buttons are 'Light-touch' buttons.

\* Tap on touch screen with your fingertip.

 Do not use any sharp object other than your fingers to operate the touch screen. Otherwise, touch screen may be damaged.

Do not tap on the touch screen if your fingers are not clean.