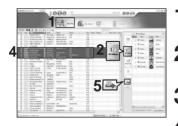

## Loading Your Desired File Transferring Files to the Player with Samsung Media Studio

| SAMS  | JNG Med                                                                                                                                                                                                                                                                                                                                                                                                                                                                                                                                                                                                                                                                                                                                                                                                                                                                                                                                                                                                                                                                                                                                                                                                                                                                                                                                                                                                                                                                                                                                                                                                                                                                                                                                                                                                                                                                                                                                                                                                                                                                                                                       | ia Studio 🔍 🗰 🖉           |                | 000                   | 0             |              |       |           | 0:00 / 0:00    | 00                  |                                   | 008    |
|-------|-------------------------------------------------------------------------------------------------------------------------------------------------------------------------------------------------------------------------------------------------------------------------------------------------------------------------------------------------------------------------------------------------------------------------------------------------------------------------------------------------------------------------------------------------------------------------------------------------------------------------------------------------------------------------------------------------------------------------------------------------------------------------------------------------------------------------------------------------------------------------------------------------------------------------------------------------------------------------------------------------------------------------------------------------------------------------------------------------------------------------------------------------------------------------------------------------------------------------------------------------------------------------------------------------------------------------------------------------------------------------------------------------------------------------------------------------------------------------------------------------------------------------------------------------------------------------------------------------------------------------------------------------------------------------------------------------------------------------------------------------------------------------------------------------------------------------------------------------------------------------------------------------------------------------------------------------------------------------------------------------------------------------------------------------------------------------------------------------------------------------------|---------------------------|----------------|-----------------------|---------------|--------------|-------|-----------|----------------|---------------------|-----------------------------------|--------|
| C     | 5                                                                                                                                                                                                                                                                                                                                                                                                                                                                                                                                                                                                                                                                                                                                                                                                                                                                                                                                                                                                                                                                                                                                                                                                                                                                                                                                                                                                                                                                                                                                                                                                                                                                                                                                                                                                                                                                                                                                                                                                                                                                                                                             | •                         | етс 2          | 1. N                  | ly PC         |              | bum   | 0.0       |                | rtable<br>K5[MTP]]  |                                   |        |
| -Ny S |                                                                                                                                                                                                                                                                                                                                                                                                                                                                                                                                                                                                                                                                                                                                                                                                                                                                                                                                                                                                                                                                                                                                                                                                                                                                                                                                                                                                                                                                                                                                                                                                                                                                                                                                                                                                                                                                                                                                                                                                                                                                                                                               |                           | My PC> Music   |                       |               |              |       | ØSearch ₩ |                |                     |                                   |        |
| 0     | Туре                                                                                                                                                                                                                                                                                                                                                                                                                                                                                                                                                                                                                                                                                                                                                                                                                                                                                                                                                                                                                                                                                                                                                                                                                                                                                                                                                                                                                                                                                                                                                                                                                                                                                                                                                                                                                                                                                                                                                                                                                                                                                                                          | Trille<br>"Highway Blues" | Artist         | Album<br>Speakin' Out | Genre<br>Jazz | Time<br>1:33 | Thene | Rating    | Play Count Las |                     | 🔊 🤀 🖾 🖛 🖉 Portable [Y]            | р.к5 🛞 |
|       | Contract of the local division of the local | reginner andes            | El Parc Joanni | SPICE COL             | 200           | 3920         |       |           |                |                     | Type File Name                    |        |
| 8     | Local Division                                                                                                                                                                                                                                                                                                                                                                                                                                                                                                                                                                                                                                                                                                                                                                                                                                                                                                                                                                                                                                                                                                                                                                                                                                                                                                                                                                                                                                                                                                                                                                                                                                                                                                                                                                                                                                                                                                                                                                                                                                                                                                                | 076 You Call It Love      | E Karoline Kr  | MECYARAN/EE           | Other         | 4:57         | ~     | - 3       |                |                     | Firehouse - The Best - 10. When   |        |
|       |                                                                                                                                                                                                                                                                                                                                                                                                                                                                                                                                                                                                                                                                                                                                                                                                                                                                                                                                                                                                                                                                                                                                                                                                                                                                                                                                                                                                                                                                                                                                                                                                                                                                                                                                                                                                                                                                                                                                                                                                                                                                                                                               | Because you loved m       |                | Falling into You      | Pop           | 4:35         | ~     | 0         |                | My PC               | Firehouse - The Best - 15. Don't  |        |
| 8     |                                                                                                                                                                                                                                                                                                                                                                                                                                                                                                                                                                                                                                                                                                                                                                                                                                                                                                                                                                                                                                                                                                                                                                                                                                                                                                                                                                                                                                                                                                                                                                                                                                                                                                                                                                                                                                                                                                                                                                                                                                                                                                                               | Breathe Again             | Tony Brax      |                       | Pop           | 4:26         | w.    |           |                |                     | 11. There's Gotta Be More To Life | .mp3   |
|       |                                                                                                                                                                                                                                                                                                                                                                                                                                                                                                                                                                                                                                                                                                                                                                                                                                                                                                                                                                                                                                                                                                                                                                                                                                                                                                                                                                                                                                                                                                                                                                                                                                                                                                                                                                                                                                                                                                                                                                                                                                                                                                                               | Family affair             | Mary J.Bige    | No More Drama         | R&B           | 4:28         | ~     |           |                |                     |                                   |        |
| 8     | 01523                                                                                                                                                                                                                                                                                                                                                                                                                                                                                                                                                                                                                                                                                                                                                                                                                                                                                                                                                                                                                                                                                                                                                                                                                                                                                                                                                                                                                                                                                                                                                                                                                                                                                                                                                                                                                                                                                                                                                                                                                                                                                                                         | Now That We Foun          | Heavy D 8      |                       | Dance         | 4:16         | Ŧ     |           |                | 1                   |                                   |        |
| 8     |                                                                                                                                                                                                                                                                                                                                                                                                                                                                                                                                                                                                                                                                                                                                                                                                                                                                                                                                                                                                                                                                                                                                                                                                                                                                                                                                                                                                                                                                                                                                                                                                                                                                                                                                                                                                                                                                                                                                                                                                                                                                                                                               | Shape of my Heart         | E Sting        | Ten Summoner's        | Rock.         | 4:44         | ~     |           |                | 10                  |                                   |        |
|       |                                                                                                                                                                                                                                                                                                                                                                                                                                                                                                                                                                                                                                                                                                                                                                                                                                                                                                                                                                                                                                                                                                                                                                                                                                                                                                                                                                                                                                                                                                                                                                                                                                                                                                                                                                                                                                                                                                                                                                                                                                                                                                                               | Symphony No. 9 (S         | E Ludwig va    |                       | Classical     | 1:15         | ~     |           |                | MYAlbum             |                                   |        |
| 8     |                                                                                                                                                                                                                                                                                                                                                                                                                                                                                                                                                                                                                                                                                                                                                                                                                                                                                                                                                                                                                                                                                                                                                                                                                                                                                                                                                                                                                                                                                                                                                                                                                                                                                                                                                                                                                                                                                                                                                                                                                                                                                                                               | When You Believe          | E Marish Car   | ÅÅÅýÆ®:ÖÅÚ            |               | 4:31         | Ŧ     |           |                | Cuman               |                                   |        |
|       |                                                                                                                                                                                                                                                                                                                                                                                                                                                                                                                                                                                                                                                                                                                                                                                                                                                                                                                                                                                                                                                                                                                                                                                                                                                                                                                                                                                                                                                                                                                                                                                                                                                                                                                                                                                                                                                                                                                                                                                                                                                                                                                               |                           |                |                       |               |              |       | 4         |                | Burn CO<br>Portable |                                   |        |
| 4     |                                                                                                                                                                                                                                                                                                                                                                                                                                                                                                                                                                                                                                                                                                                                                                                                                                                                                                                                                                                                                                                                                                                                                                                                                                                                                                                                                                                                                                                                                                                                                                                                                                                                                                                                                                                                                                                                                                                                                                                                                                                                                                                               |                           |                | п                     |               |              |       |           | Porta<br>wind  |                     | e] III ]<br>@ 26M6 / 15 @ New     | Folder |
| ee 50 | ected File                                                                                                                                                                                                                                                                                                                                                                                                                                                                                                                                                                                                                                                                                                                                                                                                                                                                                                                                                                                                                                                                                                                                                                                                                                                                                                                                                                                                                                                                                                                                                                                                                                                                                                                                                                                                                                                                                                                                                                                                                                                                                                                    | s: 1, Total Piles: 10     |                |                       |               |              |       | dd Folder | 💠 Add File     |                     |                                   |        |

#### Perform the following steps to transfer files from your PC to the player.

 Music recognition technology and related data are provided by Gracenote and Gracenote CDDB<sup>®</sup> Music Recognition Service<sup>SM</sup>.