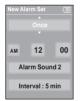

# Setting Alarm

This player has an alarm which can be set to go off at a scheduled time.

#### Before you start!

First, you should set the clock for the current time. ▶ page 43

9

- Press and hold [ 🧿] to move to the main menu.
- Tap [ <  $\geqslant$  ] to select <Alarm> and then tap [  $\bigcirc$  ].
- Tap [  $\land$   $\checkmark$  ] to select <New Alarm Set> and then tap [  $\bigcirc$  ].
  - The Alarm Settings menu appears.

Tap [ ∧ √ ] to select a frequency and then tap [ ୬].

 Select either <Once>, <Off>, <Saturday~Sunday>, <Monday~Saturday>, <Monday~Friday>, or <Everyday>.

Tap [ ♠ ♥ ] to select <AM> or <PM> and then tap [ ୬].

**6** Tap [  $\land \lor$  ] to set the hour and then tap [  $\gg$ ].

- Tap [  $\wedge \vee$  ] to set the minute and then tap [  $\geqslant$ ].
- Tap [  $\wedge$   $\vee$  ] to select an alarm sound and then tap [ > ].
- Tap [  $\wedge$   $\vee$  ] to select an interval and then tap [  $\bigcirc$  ].
- The Confirmation window will appear.
- **10** Tap [  $\langle \rangle$  ] to select <Yes> and then tap [  $\bigcirc$  ].
  - The alarm setting is added to the alarm list.