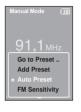

## Listening to FM Radio Setting FM Presets You can set up to 30 presets in FM Radio mode.

## To automatically set Presets

- Tap [ 
  ] in FM Radio mode.
- 2 Tap [ ∧ ∨] to select <Auto Preset> and then tap [ ].
  - You will see the Auto Preset window on the screen.
- 3 Tap [ ] to select <Yes> and then tap [ ].
  - Up to 30 presets are automatically saved.

## To cancel during setting

Tap [ <> > ] to cancel during auto scanning.

The auto preset setting is canceled and frequencies set up to then are stored.

Using <Auto Preset> deletes all previous presets.

## To manually set Presets

To set a preset number for other frequencies, follow 1-3 steps above.

If a frequency that you try to add already exists in the list, you will see <This preset already exists.> and the selected frequency is not added to the preset list.