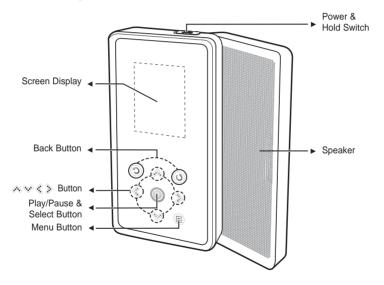

## Front, Right Side and Top

All buttons are 'Light-touch' buttons.

## Basic Information Button Functions

| Buttons | Functions and Use                                                                                                                                                                                                                                                                                                                                                                                                                                                                                                                                                                                                                                                                                               |
|---------|-----------------------------------------------------------------------------------------------------------------------------------------------------------------------------------------------------------------------------------------------------------------------------------------------------------------------------------------------------------------------------------------------------------------------------------------------------------------------------------------------------------------------------------------------------------------------------------------------------------------------------------------------------------------------------------------------------------------|
| ¢ ()    | <ul> <li>Slide and hold the button in the opposite direction of the arrow to turn the power on/off.</li> <li>Slide and release it in the arrow direction to lock the buttons.</li> </ul>                                                                                                                                                                                                                                                                                                                                                                                                                                                                                                                        |
| 0       | <ul> <li>Long tap to move to the main menu.</li> <li>Short tap to move to the previous screen.</li> </ul>                                                                                                                                                                                                                                                                                                                                                                                                                                                                                                                                                                                                       |
|         | <ul> <li>Moving up, down, left and right and Function Selection.</li> <li>Tap to move up or down by one selection.</li> <li>Tap to move left or right by one selection.</li> <li>Press and hold to move up or down continuously.</li> <li>Short tap to select the play/pause and function, move to the next screen.</li> <li>Search for a track and control volume while listening to music.</li> <li>Press and hold to scan to a point on the current track. Tap to move to the previous track or to play the current track from the start.</li> <li>Press and hold to scan to a point on the current track. Tap and release to move to the next track.</li> <li>Tap to reduce/increase the volume.</li> </ul> |
| Ξ       | Tap to display the option menu.                                                                                                                                                                                                                                                                                                                                                                                                                                                                                                                                                                                                                                                                                 |

## Turning the Power On & Off

## Turning the Power On Slide and hold the [HOLD ▶] switch in the opposite direction of the arrow.

Power is turned on.

## **Turning the Power Off**

Slide and hold the [HOLD ▶] switch in the opposite direction of the arrow again.

- Power is turned off.
- Power is automatically turned off when none of the buttons have been tapped for a preset period of time (Default: 1 minute) in the pause mode. ▶ Page 44