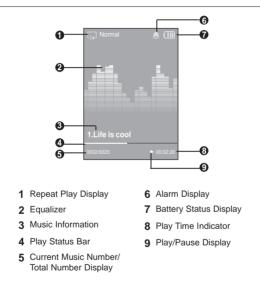

|    |

## Chapter 4. Setting

| Settings           | 40 |
|--------------------|----|
| Setting Alarm      |    |
| Setting Display    |    |
| Setting Time       |    |
| Setting Language   | 46 |
| Setting the System | 47 |

## Chapter 6. Appendix

| Menu Tree              | 53 |
|------------------------|----|
| Product Specifications | 54 |

## Chapter 5. Troubleshooting

| To Upgrade Firmware | 49 |
|---------------------|----|
| Troubleshooting     | 51 |



## Checking the Accessories

6



Design of accessories is subject to change for the purpose of improvement, without notice.

# Components

## Front, Right Side and Top

All buttons are 'Light-touch' buttons.



## Basic Information Components (Continued)



## Basic Information Screen Display Information

## Music





The screen pictures are for illustration purposes only. The actual screen may differ.

## Basic Information Button Functions

| Buttons | Functions and Use