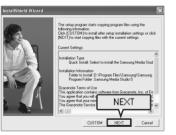

## **2** Click <NEXT>.

- Media Studio installation starts.
- An icon e is created on the desktop after installation is complete and Media Studio starts