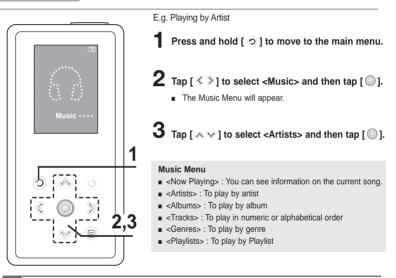

#### Before you start!

For more information, see pages 26~27 to see how to create and transfer playlists to your player.

Press and hold [ 💿 ] to move to the main menu.

**2** Tap [  $\langle \rangle$  ] to select <Music> and then tap [  $\bigcirc$  ].

The Music Menu will appear.

## Tap [ $\ll \otimes$ ] to select <Playlists> and then tap [ $\bigcirc$ ].

- The Playlist(s) will appear.
- If there is no playlist found, you will see a message of <No File> on the screen.

4 Tap [ ∧ √ ] to select the playlist of your choice, then tap [ ].