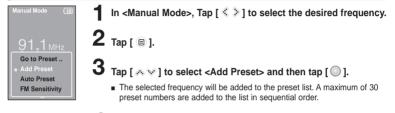

## To automatically set Presets

- Tap [ 
  ] in FM Radio mode.
- 2 Tap [ ∧ ∨] to select <Auto Preset> and then tap [ ].
  - You will see the Auto Preset window on the screen.
- 3 Tap [ ] to select <Yes> and then tap [ ].
  - Up to 30 presets are automatically saved.

## To cancel during setting

Tap [ <> > ] to cancel during auto scanning.

The auto preset setting is canceled and frequencies set up to then are stored.

Using <Auto Preset> deletes all previous presets.

## To manually set Presets

To set a preset number for other frequencies, follow 1-3 steps above.

If a frequency that you try to add already exists in the list, you will see <This preset already exists.> and the selected frequency is not added to the preset list.