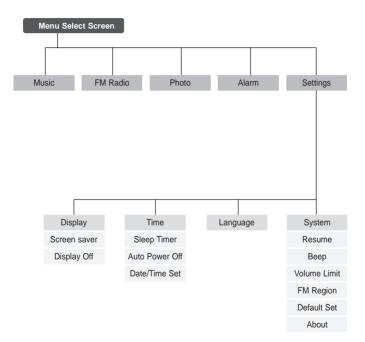

## Chapter 4. Setting

| Settings           | 40 |
|--------------------|----|
| Setting Alarm      |    |
| Setting Display    |    |
| Setting Time       |    |
| Setting Language   | 46 |
| Setting the System | 47 |