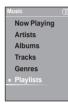

#### Before you start!

For more information, see pages 26~27 to see how to create and transfer playlists to your player.

Press and hold [ 💿 ] to move to the main menu.

**2** Tap [  $\langle \rangle$  ] to select <Music> and then tap [  $\bigcirc$  ].

The Music Menu will appear.

## Tap [ $\ll \otimes$ ] to select <Playlists> and then tap [ $\bigcirc$ ].

- The Playlist(s) will appear.
- If there is no playlist found, you will see a message of <No File> on the screen.

4 Tap [ ∧ √ ] to select the playlist of your choice, then tap [ ].

The music files saved in the selected Playlist will appear.

## **5** Tap [ $\wedge \vee$ ] to select a music file to play, then tap [ ].

The music file will start playing.