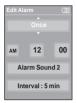

## To edit the alarm setting

Press and hold [ 🗇 ] to move to the main menu.

2 Tap [  $\langle \rangle$  ] to select <Alarm> and then tap [  $\bigcirc$  ].

3 Tap [ ∧ ∨ ] to select the alarm setting to edit in the alarm list and then tap [ ].

Use the [  $\land \lor \lt \rbrace$  ] and [  $\bigcirc$  ] to edit the setting.