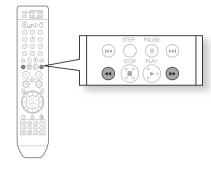

# **DISC PLAYBACK**

- 1. Load a disc vertically into the Disc Insert Hole.
  - Place a disc gently into the tray with the disc's label facing up.
- 2. Close the compartment by pressing the PLAY (>) button.
  - Playback starts automatically.

#### To stop playback, press the STOP (■) button during playback.

- If pressed once, **PRESS PLAY** is displayed and the stop position will be stored in memory. If the **PLAY** ((•)) button or **ENTER** button is pressed, playback resumes from the stop position. (This function works only with DVDs.)
- If pressed twice, **STOP** is displayed, and if the **PLAY** (①) button is pressed, playback starts from the beginning.

#### To temporarily pause playback, press the PAUSE (a) button during playback.

• To resume playback, press the **PLAY** (🕞) button again.

- You can use the product in either vertical or horizontal position. If you select to use it either vertically or horizontally, The operation (Previous / Next) of the I◄◄ or ►►■ button will be automatically adjusted to the applicable position.
- Depending on the content of the disc, the initial screen may appear different.
- Pirated discs will not run in this player because it violates the CSS (Content Scrambling System: a copy protection system) recommendations.