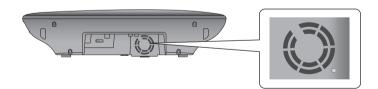

# Cooling Fan

The cooling fan supplies cool air to the unit to prevent overheating. Please observe the following cautions for your safety.

- Make sure the unit is well-ventilated. If the unit has poor ventilation, the temperature inside the unit may rise and may damage it.
- Do not obstruct the cooling fan or ventilation holes. (If the cooling fan or ventilation holes are covered with a newspaper or cloth, heat may build up inside the unit and there is a danger of fire.)