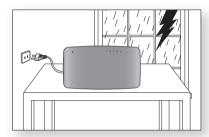

During thunderstorms, disconnect the AC mains plug from the wall outlet. Voltage peaks due to lightning could damage the unit.

Do not expose the unit to direct sunlight or other heat sources. This could lead to overheating and malfunction of the unit.