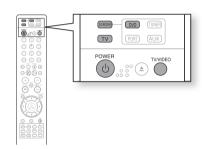

# before using your home cinema

The DVD Home Cinema's remote can be used to control Samsung TVs.

1. Plug the main unit's power cord into the AC power supply.

- Press the DVD RECEIVER button to switch to DVD RECEIVER mode to operate the DVD Home Cinema.
- 3. Press the FUNCTION button on the main unit or DVD button on the remote to enable DVD/CD playback.
- **4.** Press the **TV** button to set the remote to TV mode.
- Press the POWER button to turn on your Samsung TV with this remote.
- **6.** Press the **TV/VIDEO** button to select VIDEO mode on your TV.