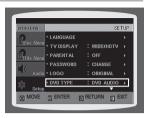

#### SETTING THE LANGUAGE

OSD(On-Screen Display) language is set to English by default.

- 1. In Stop mode, press the MENU button.
- 2. Press the Cursor ▼ button to move to **Setup** and then press the **ENTER** or **▶** button.
- 3. Select Language and then press the ENTER or ▶ button.
- **4.** Press the Cursor **△**, **▼** button to select **OSD Language** and then press the **ENTER** or **▶** button.
- 5. Press the Cursor ▲, ▼ button to select the desired language and then press the **ENTER** button.
  - Once the setup is complete, the OSD will be English if English has been selected as the language.
- > Press the **RETURN** button to return to the previous level.
- > Press the **EXIT** button to exit the setup screen.
- OSD LANGUAGE: Selecting the OSD Language
- AUDIO : Selecting the Audio Language (recorded on the disc)
- SUBTITLE: Selecting the Subtitle Language (recorded on the disc)
- **DISC MENU**: Selecting the Disc Menu Language (recorded on the disc)
- \* If the language you selected is not recorded on the disc, menu language will not change even if you set it to your desired language.

#### SETTING TV SCREEN TYPE

Depending on your TV type (Wide Screen or conventional 4:3), you can select the TV's aspect ratio.

- 1. In Stop mode, press the MENU button.
- Press the Cursor ▼ button to move to Setup and then press the ENTER or ► button.
- Press the Cursor ▼ button to move to TV DISPLAY and then press the ENTER or ► button.
- Press the Cursor ▲,▼ button to select the desired item and then press the ENTER button.
  - Once the setup is complete, you will be taken to the previous screen.
- > Press the **RETURN** button to return to the previous level.
- > Press the **EXIT** button to exit the setup screen.

# SETTING PARENTAL CONTROLS (RATING LEVEL)

Use this to restrict playback of adult or violent DVDs you do not want children to view.

- 1. In Stop mode, press the MENU button.
- Press the Cursor ▼ button to move to Setup and then press the ENTER or ► button.
- 3. Press the Cursor ▼ button to move to PARENTAL and then press the ENTER or ▶ button.
- Press the Cursor ▲,▼ button to select the desired rating level and then press the ENTER button.
  - If you have selected Level 6, you cannot view DVDs with Level 7 or higher.
  - The higher the level, the closer the content is to violent or adult material.
- 5. Enter the password and then press the ENTER button.
  - The password is set to "7890" by default.
  - Once the setup is complete, you will be taken to the previous screen.
- > Press the **RETURN** button to return to the previous level.
- > Press the **EXIT** button to exit the setup screen.

# SETTING THE PASSWORD

You can set the password for the Parental (rating level) setting.

- 1. In Stop mode, press the MENU button.
- Press the Cursor ▼ button to move to Setup and then press the ENTER or ► button.
- Press the Cursor ▼ button to move to PASSWORD and then press the ENTER or ► button.
- 4. Press the ENTER button.
- 5. Enter the password and then press the ENTER button.
  - Enter the old password, a new password, and confirm new password.
  - The setting is complete.

#### SETTING THE WALLPAPER

While watching a DVD or JPEG CD, you can set the image you like as background wallpaper.

- 1. During playback, press the PAUSE (\*\*) button when an image you like appears.
- 2. Press the LOGO button.
  - COPY LOGO DATA will be displayed on the TV screen.
- 3. The power will turn off and then back on.
  - The selected wallpaper will be displayed.
  - You can select up to 3 wallpaper settings.