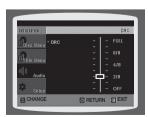

# SETTING THE DRC (DYNAMIC RANGE COMPRESSION)

This feature balances the range between the loudest and quietest sounds. You can use this function to enjoy Dolby Digital sound when watching movies at low volume at night.

- 1. In Stop mode, press the **MENU** button.
- Press the Cursor ▼ button to move to Audio and then press the ENTER or ► button.
- Press the Cursor ▼ button to move to DRC and then press the ENTER or ► button.
- **4.** Press the Cursor **△**, **▼** to adjust the **DRC**.
  - When the Cursor ▲ button is pressed, the effect is greater, and when the Cursor ▼ button is pressed, the effect is smaller.
- > Press the **RETURN** button to return to the previous level.
- > Press the **EXIT** button to exit the setup screen.