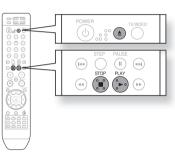

# **DISC PLAYBACK**

- 1. Load a disc vertically into the Disc Insert Hole.
  - Place a disc gently into the tray with the disc's label facing up.
- 2. Close the compartment by pressing the PLAY (>) button.
  - Playback starts automatically.

#### To stop playback, press the STOP (■) button during playback.

- If pressed once, **PRESS PLAY** is displayed and the stop position will be stored in memory. If the **PLAY** ((•)) button or **ENTER** button is pressed, playback resumes from the stop position. (This function works only with DVDs.)
- If pressed twice, **STOP** is displayed, and if the **PLAY** (①) button is pressed, playback starts from the beginning.

#### To temporarily pause playback, press the PAUSE (a) button during playback.

• To resume playback, press the **PLAY** (🕞) button again.

- You can use the product in either vertical or horizontal position. If you select to use it either vertically or horizontally, The operation (Previous / Next) of the I◄◄ or ►►■ button will be automatically adjusted to the applicable position.
- Depending on the content of the disc, the initial screen may appear different.
- Pirated discs will not run in this player because it violates the CSS (Content Scrambling System: a copy protection system) recommendations.