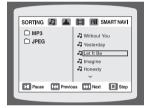

#### To play a file icon in the screen,

 Press the Cursor ▲,▼,◄,▶ button when it is in Stop mode and select a desired icon from the top part of the menu.

- Music File Icon: To play music files only, select the 🗓 Icon.
- Image File Icon: To view image files only, select the 🚨 Icon.
- Movie File Icon: To view movie files only, select the III Icon.
  - All File Icon: To view all files, select the III Icon.