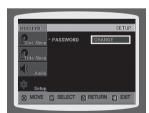

# SETTING THE PASSWORD

You can set the password for the Parental (rating level) setting.

- 1. In Stop mode, press the MENU button.
- Press the Cursor ▼ button to move to Setup and then press the ENTER or ► button.
- Press the Cursor ▼ button to move to PASSWORD and then press the ENTER or ► button.
- 4. Press the ENTER button.
- 5. Enter the password and then press the ENTER button.
  - Enter the old password, a new password, and confirm new password.
  - The setting is complete.

The password is set to "7890" by default.