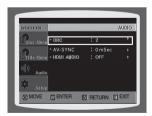

# SETTING THE DRC (DYNAMIC RANGE COMPRESSION)

This feature balances the range between the loudest and quietest sounds. You can use this function to enjoy Dolby Digital sound when watching movies at low volume at night.

#### SETTING THE AV SYNC

Video may look slower than the audio if it is connected to a digital TV. If this occurs, adjust the audio delay time to to match the video.

- 1. In Stop mode, press the MENU button.
- Press the Cursor ▼ button to move to Audio and then press the ENTER or ► button.
- Press the Cursor ▼ button to move to AV-SYNC and then press the ENTER or ► button.
- 4. Press the Cursor ▲,▼ button to select the AV-SYNC Delay Time and then press the ENTER button.
  - You can set the audio delay time between 0 ms and 300 ms. Set it to the optimal status.
- > Press the **RETURN** button to return to the previous level.
- > Press the **EXIT** button to exit the setup screen.

## SETTING THE HDMI AUDIO

The audio signals transmitted over the HDMI Cable can be toggled ON/OFF.

- 1. In Stop mode, press the **MENU** button.
- Press the Cursor ▼ button to move to Audio and then press the ENTER or ► button.
- Press the Cursor ▼ button to move to HDMI AUDIO and then press the ENTER or ► button.
- Press the Cursor ▲,▼ button to select ON or OFF and then press the ENTER button.
- ON: Both video and audio signals are transmitted over the HDMI connection cable, and audio is output through your TV speakers only.
- OFF: Video is transmitted over the HDMI connection cable only, and audio is output through the home cinema speakers only.
- > Press the **RETURN** button to return to the previous level.
- > Press the **EXIT** button to exit the setup screen.

- The default setting of this function is HDMI AUDIO OFF.
- HDMI AUDIO is automatically down-mixed to 2ch for TV speakers.