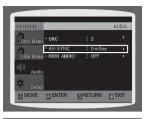

#### SETTING THE AV SYNC

Video may look slower than the audio if it is connected to a digital TV. If this occurs, adjust the audio delay time to to match the video.

- 1. In Stop mode, press the MENU button.
- Press the Cursor ▼ button to move to Audio and then press the ENTER or ► button.
- Press the Cursor ▼ button to move to AV-SYNC and then press the ENTER or ► button.
- 4. Press the Cursor ▲,▼ button to select the AV-SYNC Delay Time and then press the ENTER button.
  - You can set the audio delay time between 0 ms and 300 ms. Set it to the optimal status.
- > Press the **RETURN** button to return to the previous level.
- > Press the **EXIT** button to exit the setup screen.

## SETTING THE HDMI AUDIO

The audio signals transmitted over the HDMI Cable can be toggled ON/OFF.

- 1. In Stop mode, press the **MENU** button.
- Press the Cursor ▼ button to move to Audio and then press the ENTER or ► button.
- Press the Cursor ▼ button to move to HDMI AUDIO and then press the ENTER or ► button.
- Press the Cursor ▲,▼ button to select ON or OFF and then press the ENTER button.
- ON: Both video and audio signals are transmitted over the HDMI connection cable, and audio is output through your TV speakers only.
- OFF: Video is transmitted over the HDMI connection cable only, and audio is output through the home cinema speakers only.
- > Press the **RETURN** button to return to the previous level.
- > Press the **EXIT** button to exit the setup screen.