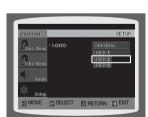

## TO SELECT ONE OF THE 3 WALLPAPER SETTINGS YOU'VE MADE

- 1. In Stop mode, press the **MENU** button.
- Press the Cursor ▼ button to move to Setup and then press the ENTER or ► button.
- 3. Press the Cursor ▼ button to move to LOGO and then press the ENTER or ► button.
- Press the Cursor ▲, ▼ button select the desired USER, and then press the ENTER button.
  - This selects one of the 3 wallpaper screens.
- 5. Press the EXIT button to exit the setup screen.
- ORIGINAL: Select this to set the Samsung Logo image as your wallpaper.
- USER: Select this to set the desired image as your wallpaper.
- > Press the **RETURN** button to return to the previous level.
- > Press the **EXIT** button to exit the setup screen.