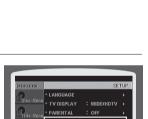

#### SETTING THE LANGUAGE

OSD(On-Screen Display) language is set to English by default.

- 1. In Stop mode, press the MENU button.
- 2. Press the Cursor ▼ button to move to **Setup** and then press the **ENTER** or **▶** button.
- 3. Select Language and then press the ENTER or ▶ button.
- **4.** Press the Cursor **△**, **▼** button to select **OSD Language** and then press the **ENTER** or **▶** button.
- 5. Press the Cursor ▲, ▼ button to select the desired language and then press the **ENTER** button.
  - Once the setup is complete, the OSD will be English if English has been selected as the language.
- > Press the **RETURN** button to return to the previous level.
- > Press the **EXIT** button to exit the setup screen.
- OSD LANGUAGE: Selecting the OSD Language
- AUDIO : Selecting the Audio Language (recorded on the disc)
- SUBTITLE: Selecting the Subtitle Language (recorded on the disc)
- **DISC MENU**: Selecting the Disc Menu Language (recorded on the disc)
- \* If the language you selected is not recorded on the disc, menu language will not change even if you set it to your desired language.

# SETTING PARENTAL CONTROLS (RATING LEVEL)

Use this to restrict playback of adult or violent DVDs you do not want children to view.

- 1. In Stop mode, press the MENU button.
- Press the Cursor ▼ button to move to Setup and then press the ENTER or ► button.
- 3. Press the Cursor ▼ button to move to PARENTAL and then press the ENTER or ▶ button.
- Press the Cursor ▲,▼ button to select the desired rating level and then press the ENTER button.
  - If you have selected Level 6, you cannot view DVDs with Level 7 or higher.
  - The higher the level, the closer the content is to violent or adult material.
- 5. Enter the password and then press the ENTER button.
  - The password is set to "7890" by default.
  - Once the setup is complete, you will be taken to the previous screen.
- > Press the **RETURN** button to return to the previous level.
- > Press the **EXIT** button to exit the setup screen.

# SETTING THE PASSWORD

You can set the password for the Parental (rating level) setting.

- 1. In Stop mode, press the MENU button.
- Press the Cursor ▼ button to move to Setup and then press the ENTER or ► button.
- Press the Cursor ▼ button to move to PASSWORD and then press the ENTER or ► button.
- 4. Press the ENTER button.
- 5. Enter the password and then press the ENTER button.
  - Enter the old password, a new password, and confirm new password.
  - The setting is complete.

#### SETTING THE WALLPAPER

While watching a DVD or JPEG CD, you can set the image you like as background wallpaper.

- 1. During playback, press the PAUSE (\*\*) button when an image you like appears.
- 2. Press the LOGO button.
  - COPY LOGO DATA will be displayed on the TV screen.
- 3. The power will turn off and then back on.
  - The selected wallpaper will be displayed.
  - You can select up to 3 wallpaper settings.