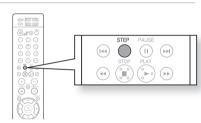

# **Step Function**

Press the **STEP** button.

• The picture moves forward one frame each time the button is pressed during playback.

No sound is heard during step motion playback.