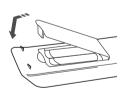

# **Insert Remote Batteries**

PORT PORT button

- 1. Remove the battery cover in the direction of the arrow.
- Insert two 1.5V AAA batteries, paying attention to the correct polarities (+ and -).
- Replace the battery cover.