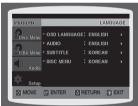

#### SETTING THE LANGUAGE

OSD(On-Screen Display) language is set to English by default.

- 1. In Stop mode, press the MENU button.
- 2. Press the Cursor ▼ button to move to **Setup** and then press the **ENTER** or **▶** button.
- 3. Select Language and then press the ENTER or ▶ button.
- **4.** Press the Cursor **△**, **▼** button to select **OSD Language** and then press the **ENTER** or **▶** button.
- 5. Press the Cursor ▲, ▼ button to select the desired language and then press the **ENTER** button.
  - Once the setup is complete, the OSD will be English if English has been selected as the language.
- > Press the **RETURN** button to return to the previous level.
- > Press the **EXIT** button to exit the setup screen.
- OSD LANGUAGE: Selecting the OSD Language
- AUDIO : Selecting the Audio Language (recorded on the disc)
- SUBTITLE: Selecting the Subtitle Language (recorded on the disc)
- **DISC MENU**: Selecting the Disc Menu Language (recorded on the disc)
- \* If the language you selected is not recorded on the disc, menu language will not change even if you set it to your desired language.

• OTHERS: To select another language, select OTHERS and enter the language code of your country (see page 54). AUDIO, SUBTITLE and DISC MENU language can be selected.

SURTITLE

KOREAN : KOREAN