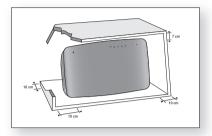

#### **PRECAUTIONS**

Ensure that the AC power supply in your house complies with the identification sticker located on the back of your player. Install your player horizontally, on a suitable base (furniture), with enough space around it for ventilation (7.5~10 cm). Make sure the ventilation slots are not covered. Do not stack anything on top of the player. Do not place the player on amplifiers or other equipment which may become hot. Before moving the player, ensure the disc tray is empty. This player is designed for continuous use. Switching off the DVD player to the stand-by mode does not disconnect the electrical supply. In order to disconnect the player completely from the power supply, remove the mains plug from the wall outlet, especially when left unused for a long period of time.