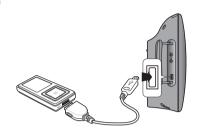

# PLAYING MEDIA FILES USING THE USB HOST FEATURE

You can enjoy media files such as pictures, movies and music saved on an MP3 player, USB memory stick or digital camera in high quality video by connecting the storage device to the USB port of the Home Cinema.

- Connect the USB device to the USB port on the side of the unit.
- Press the FUNCTION button on the DVD Player or the PORT button on the remote control to select the USB mode
  - **USB** appears on the display screen and then disappears.
  - The USB MENU screen appears on the TV screen and the saved file is played.
- **3.** To stop playback, press the **STOP** (■) button.