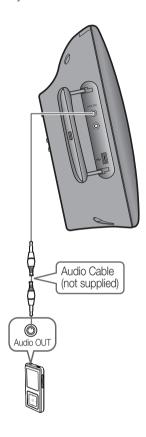

# AUX1: Connecting an External Component/MP3 player

Components such as an MP3 Player

- 1. Connect AUX IN 1 (Audio) on the Home Cinema to the Audio Out of the external component/MP3 player.
- 2. Press the AUX button on the remote control to select AUX1 input.
  - You can also use the FUNCTION button on the main unit.
     The mode switches as follows:
     DVD/CD → DIGITAL IN → AUX 1 → AUX 2 → USB → BT AUDIO → TUNER.