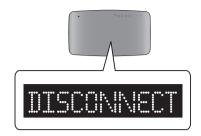

## To disconnect the Bluetooth device from the Home Cinema System

You can disconnect the Home Cinema System from the Bluetooth device. (refer to Bluetooth device's user's manual)

- The Home Cinema System will be disconnected.
- When the Home Cinema System is disconnected from the Bluetooth device, the Home Cinema System will display "Disconnect" on the front display.