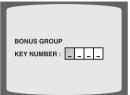

# **Bonus Group**

Some DVD-Audio discs have an extra 'bonus' group that requires a 4-digit key number to access. See the disc packaging for details and the key number.

If you eject the disc, switch the power off, or unplug the player, you will need to re-enter the key number.