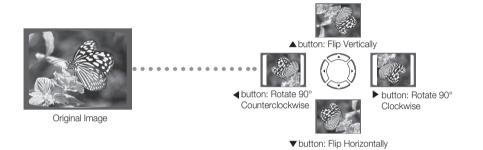

# Rotate/Flip Function

Press the Cursor ▲, ▼, ◀, ▶ button during playback.

- The maximum resolutions supported by this product are 5120 x 3480 (or 19.0 MPixel) for standard JPEG files and 2048 x 1536 (or 3.0 MPixel) for progressive image files.
- If a JPEG file is played when the HDMI output resolution is 720p/1080i/1080p, the mode is automatically switched to 576p(480p).