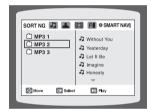

# MP3/WMA-CD PLAYBACK

Data CDs (CD-R, CD-RW) encoded in MP3/WMA format can be played.

- 1. Load the MP3/WMA disc.
  - The MP3/WMA menu screen will appear and playback will start.
  - The appearance of the menu depends on the MP3/WMA disc.
  - WMA-DRM files cannot be played.
- In Stop mode, use the Cursor ▲, ▼, ◄, ➤ button to select the album, and then press the ENTER button.
  - Use the Cursor ▲,▼ button to select the track.
- To change the album, use the Cursor ▲, ▼, ◄, ▶
  button to select another album in Stop mode, and then
  press the ENTER button.
- **4.** Press the **STOP** (■) button to stop playback.

- Depending on the recording mode, some MP3/WMA-CDs may not play.
- Table of contents of a MP3-CD varies depending on the MP3/WMA track format recorded on the disc.

#### To play a file icon in the screen,

 Press the Cursor ▲,▼,◄,▶ button when it is in Stop mode and select a desired icon from the top part of the menu.

- Music File Icon: To play music files only, select the 🗓 Icon.
- Image File Icon: To view image files only, select the 🚨 Icon.
- Movie File Icon: To view movie files only, select the III Icon.
  - All File Icon: To view all files, select the III Icon.