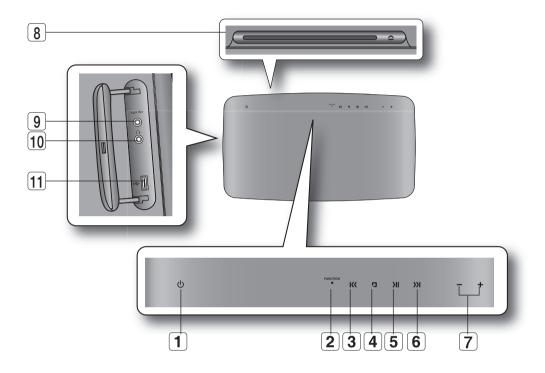

# **FRONT PANEL**

| 1 POWER(@) BUTTON              | 5 PLAY/PAUSE (게) BUTTON       | 9 AUX IN 1 JACK   |
|--------------------------------|-------------------------------|-------------------|
| 2 FUNCTION BUTTON              | 6 TUNING UP & SKIP (>) BUTTON | 10 HEADPHONE JACK |
| TUNING DOWN & SKIP (IK) BUTTON | 7 VOLUME CONTROL              | 11 USB PORT       |
| 4 STOP ( ) BUTTON              | 8 DISC TRAY                   |                   |