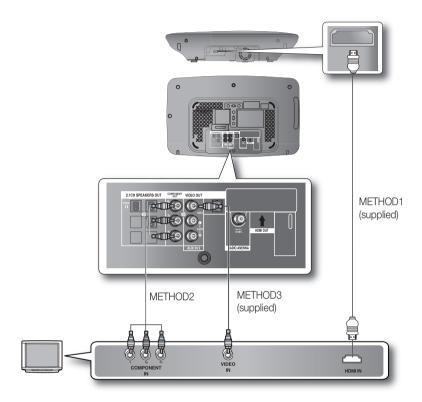

#### CONNECTING THE VIDEO OUT TO YOUR TV

Choose one of the three methods for connecting to a TV.

#### **METHOD 1: HDMI**

Connect the HDMI cable (not supplied) from the HDMI OUT jack on the back of the DVD Player to the HDMI IN jack on your TV.

# METHOD 2 : Component Video

If your television has Component Video inputs, connect a Component video cable(not supplied) from the Component Video Output ( $P_R$ ,  $P_B$  and Y) jacks on the back of the DVD Player to the Component Video Input jacks on your TV.

# METHOD 3: Composite Video

Connect the supplied Video cable from the VIDEO OUT jack on the back of the DVD Player to the VIDEO IN jack on your TV.

- The resolution from the Component Output is 576i(480i).
- If you use an HDMI cable to connect a Samsung TV to the DVD Player, you can operate the Home Cinema using the TV's remote control. This is only available with SAMSUNG TVs that support Anynet+(HDMI-CEC).
- Please check the Anynet logo (If your TV has an Anynet logo, then it supports the Anynet function.)