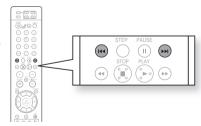

# **Step Function**

Press the **STEP** button.

• The picture moves forward one frame each time the button is pressed during playback.

No sound is heard during step motion playback.

# **Skipping Scenes/Songs**

Press the I◀,►►I button.

- Each time the button is pressed during playback, the previous or next chapter, track or directory (file) will be played.
- You cannot skip chapters consecutively.