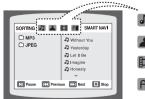

# Repeat Playback

Repeat playback allows you to repeatedly play a chapter, title, track (song), or directory (MP3 file).

Press the **REPEAT** button.

• Each time the button is pressed during playback, the repeat playback mode changes as follows:

REPEAT : CHAPTER → REPEAT : TITLE → REPEAT : OFF

REPEAT : TRACK → REPEAT : GROUP → REPEAT : OFF

REPEAT: TRACK → REPEAT: DISC → REPEAT: OFF

**CHAPTER**: Repeatedly plays the selected chapter.

**TITLE**: Repeatedly plays the selected title. **GROUP**: Repeatedly plays the selected group.

RANDOM: Plays tracks in random order. (A track that has already been played may be played again.)

TRACK: Repeatedly plays the selected track.

**DIR**: Repeatedly plays all tracks in the selected folder.

**DISC**: Repeatedly plays the entire disc.

OFF: Cancels Repeat Playback.

# To Select a Repeat Playback Mode on the disc Information Screen

- 2. Press the Cursor ▶ button to move to REPEAT PLAYBACK (45) display.
- 3. Press the Cursor ▼ button to select the desired Repeat Playback mode.
  - To select another album and track, repeat Steps 2 and 3 above.
- 4. Press the ENTER button.