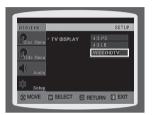

#### SETTING TV SCREEN TYPE

Depending on your TV type (Wide Screen or conventional 4:3), you can select the TV's aspect ratio.

- 1. In Stop mode, press the MENU button.
- Press the Cursor ▼ button to move to Setup and then press the ENTER or ► button.
- Press the Cursor ▼ button to move to TV DISPLAY and then press the ENTER or ► button.
- Press the Cursor ▲,▼ button to select the desired item and then press the ENTER button.
  - Once the setup is complete, you will be taken to the previous screen.
- > Press the **RETURN** button to return to the previous level.
- > Press the **EXIT** button to exit the setup screen.

# Adjusting the TV Aspect Ratio (Screen Size)

The horizontal to vertical screen size ratio of conventional TVs is 4:3, while that of widescreen and high definition TVs is 16:9. This ratio is called the aspect ratio. When playing DVDs recorded in different screen sizes, you should adjust the aspect ratio to fit your TV or monitor.

For a standard TV, select either **4:3PS** or **4:3LB** option according to personal preference. Select **WIDE/HDTV** if you have a widescreen TV.

#### 4:3PS (4:3 Pan&Scan)

Select this to play a 16:9 picture in the pan & scan mode on a conventional TV.

 You can see the central portion of the screen only (with the sides of the 16:9 picture cut off).

#### 4:3LB (4:3 Letterbox)

Select this to play a 16:9 picture in the letter box mode on a conventional TV.

• Black bars will appear at the top and bottom of the screen.

#### WIDE/HDTV

Select this to view a 16:9 picture in the full-screen mode on your widescreen TV.

• You can enjoy the widescreen aspect.

- If a DVD is in the 4:3 ratio, you cannot view it in widescreen.
- Since DVD discs are recorded in various image formats, they will look different depending on the software, the type of TV, and the TV aspect ratio setting.
- When using HDMI, the screen is automatically converted to Wide mode.