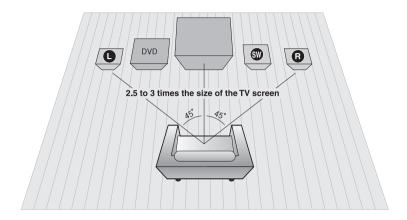

#### Position of Digital Home Cinema

Place it on a stand or cabinet shelf, or under the TV stand.

#### Selecting the Listening Position

The listening position should be located about 2.5 to 3 times the distance of the TV's screen size away from the TV. Example: For 32" TVs 2~2.4m
For 55" TVs 3.5~4m

# Front Speakers ( B

Place these speakers in front of your listening position, facing inwards (about 45°) toward you.

Place the speakers so that their tweeters will be at the same height as your ear.

Align the front face of the front speakers with the front face of the center speaker or place them slightly in front of the center speakers.

# Subwoofer 🖤

The position of the subwoofer is not so critical. Place it anywhere you like.