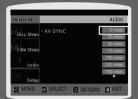

#### SETTING THE AV SYNC

Video may look slower than the audio if it is connected to a digital TV. If this occurs, adjust the audio delay time to to match the video.

- 1. In Stop mode, press the MENU button.
- Press the Cursor ▼ button to move to Audio and then press the ENTER or ► button.
- Press the Cursor ▼ button to move to AV-SYNC and then press the ENTER or ► button.
- 4. Press the Cursor ▲,▼ button to select the AV-SYNC Delay Time and then press the ENTER button.
  - You can set the audio delay time between 0 ms and 300 ms. Set it to the optimal status.
- > Press the **RETURN** button to return to the previous level.
- > Press the **EXIT** button to exit the setup screen.