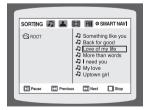

#### To play a file icon in the screen,

 Press the Cursor ▲,▼,◄,▶ button when it is in Stop mode and select a desired icon from the top part of the menu.

- Music File Icon: To play music files only, select the 🗓 Icon.
- Image File Icon: To view image files only, select the 🚨 Icon.
- Movie File Icon: To view movie files only, select the III Icon.
  - All File Icon: To view all files, select the III Icon.