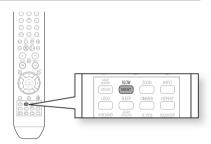

# Slow Playback

Press the **SLOW** button.

• Each time the button is pressed during playback, the playback speed changes as follows:

- No sound is heard during slow playback.
- Reverse slow playback does not work with DivX.