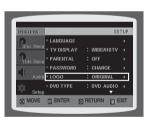

## TO SELECT ONE OF THE 3 WALLPAPER SETTINGS YOU'VE MADE

- 1. In Stop mode, press the **MENU** button.
- Press the Cursor ▼ button to move to Setup and then press the ENTER or ► button.
- 3. Press the Cursor ▼ button to move to LOGO and then press the ENTER or ► button.
- Press the Cursor ▲, ▼ button select the desired USER, and then press the ENTER button.
  - This selects one of the 3 wallpaper screens.
- 5. Press the EXIT button to exit the setup screen.
- ORIGINAL: Select this to set the Samsung Logo image as your wallpaper.
- USER: Select this to set the desired image as your wallpaper.
- > Press the **RETURN** button to return to the previous level.
- > Press the **EXIT** button to exit the setup screen.