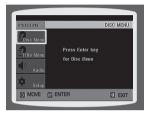

# Using the Disc Menu

You can use the menus for the audio language, subtitle language, profile, etc.

DVD menu contents differ from disc to disc.

- 1. In Stop mode, press the MENU button.
- Press the Cursor ▲,▼ button or numeric buttons to move to Disc Menu and then press the ENTER button.
  - When you select Disc Menu and it is not supported by the disc, the "This menu is not supported" message appears on the screen.
- Press the Cursor ▲, ▼, ◄, ▶ button to select the desired item.
- **4.** Press the **ENTER** button.
- > Press the EXIT button to exit the setup screen.

The disc menu display may be different depending on the disc.