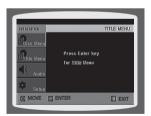

# Using the Title Menu

For DVDs containing multiple titles, you can view the title of each movie. Depending on the disc, the availability of this feature may vary.

- 1. In Stop mode, press the MENU button.
- 2. Press the Cursor ▲, ▼ button to move to Title Menu.
- 3. Press the ENTER button.
  - The title menu appears.
- > Press the EXIT button to exit the setup screen.

The Title menu display may be different depending on the disc.