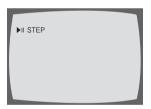

# **Step Function**

Press the **STEP** button.

• The picture moves forward one frame each time the button is pressed during playback.

No sound is heard during step motion playback.