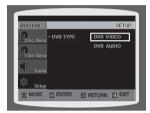

#### **DVD PLAYBACK MODE**

Some DVD-Audio discs contain DVD-Video as well as DVD-Audio.

To play back the DVD-Video portion of the DVD-Audio disc, set the unit to DVD-Video mode.

- 1. Press the **MENU** button while the disc tray is open.
- 2. Press the Cursor ▼ button to move to **Setup** and then press the **ENTER** or ▶ button.
- Press the Cursor ▼ button to move to DVD TYPE and then press the ENTER or ► button.
- Press the Cursor ▲,▼ button to move to DVD VIDEO and then press the ENTER button.
  - Set steps 1 ~ 4 again if you want to switch to DVD AUDIO Play mode.
- DVD VIDEO : Set to play the DVD video contents contained on a DVD audio disc.
- DVD AUDIO: Set to play the default DVD audio.

- DVD Play mode is set to DVD Audio as factory default setting.
- Powering off the main unit will automatically switch to the DVD Audio mode.