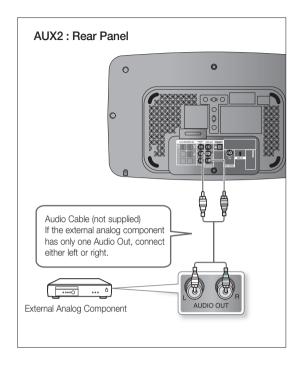

# AUX2: Connecting an External Analog Component

Analog signal components such as a VCR.

- 1. Connect AUX IN 2 (Audio) on the Home Cinema to the Audio Out of the external analog component.
  - Be sure to match connector colors.
- 2. Press the AUX button on the remote control to select AUX 2 input.
  - You can also use the FUNCTION button on the main unit.
     The mode switches as follows:

DVD/CD  $\rightarrow$  DIGITAL IN  $\rightarrow$  AUX 1  $\rightarrow$  AUX 2  $\rightarrow$  USB  $\rightarrow$  BT AUDIO  $\rightarrow$  TUNER.

You can connect the Video Output jack of your VCR to the TV, and connect the Audio Output jacks of the VCR to this product.