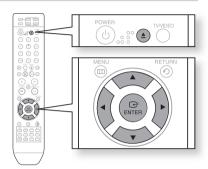

# Using the Disc Menu

You can use the menus for the audio language, subtitle language, profile, etc.

DVD menu contents differ from disc to disc.

- 1. In Stop mode, press the MENU button.
- Press the Cursor ▲,▼ button or numeric buttons to move to Disc Menu and then press the ENTER button.
  - When you select Disc Menu and it is not supported by the disc, the "This menu is not supported" message appears on the screen.
- Press the Cursor ▲, ▼, ◄, ▶ button to select the desired item.
- **4.** Press the **ENTER** button.
- > Press the EXIT button to exit the setup screen.

# Using the Title Menu

For DVDs containing multiple titles, you can view the title of each movie. Depending on the disc, the availability of this feature may vary.

- 1. In Stop mode, press the MENU button.
- 2. Press the Cursor ▲, ▼ button to move to Title Menu.
- 3. Press the ENTER button.
  - The title menu appears.
- > Press the EXIT button to exit the setup screen.