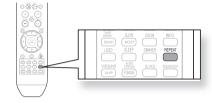

# Repeat Playback

Repeat playback allows you to repeatedly play a chapter, title, track (song), or directory (MP3 file).

Press the **REPEAT** button.

• Each time the button is pressed during playback, the repeat playback mode changes as follows:

REPEAT : CHAPTER → REPEAT : TITLE → REPEAT : OFF

REPEAT : TRACK → REPEAT : GROUP → REPEAT : OFF

REPEAT: TRACK → REPEAT: DISC → REPEAT: OFF

**CHAPTER**: Repeatedly plays the selected chapter.

**TITLE**: Repeatedly plays the selected title. **GROUP**: Repeatedly plays the selected group.