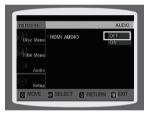

## SETTING THE HDMI AUDIO

The audio signals transmitted over the HDMI Cable can be toggled ON/OFF.

- 1. In Stop mode, press the **MENU** button.
- Press the Cursor ▼ button to move to Audio and then press the ENTER or ► button.
- Press the Cursor ▼ button to move to HDMI AUDIO and then press the ENTER or ► button.
- Press the Cursor ▲,▼ button to select ON or OFF and then press the ENTER button.
- ON: Both video and audio signals are transmitted over the HDMI connection cable, and audio is output through your TV speakers only.
- OFF: Video is transmitted over the HDMI connection cable only, and audio is output through the home cinema speakers only.
- > Press the **RETURN** button to return to the previous level.
- > Press the **EXIT** button to exit the setup screen.

- The default setting of this function is HDMI AUDIO OFF.
- HDMI AUDIO is automatically down-mixed to 2ch for TV speakers.