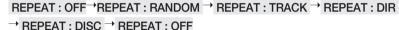

# Repeat Playback

Repeat playback allows you to repeatedly play a chapter, title, track (song), or directory (MP3 file).

Press the **REPEAT** button.

• Each time the button is pressed during playback, the repeat playback mode changes as follows:

REPEAT : CHAPTER → REPEAT : TITLE → REPEAT : OFF

REPEAT : TRACK → REPEAT : GROUP → REPEAT : OFF

REPEAT: TRACK → REPEAT: DISC → REPEAT: OFF

**CHAPTER**: Repeatedly plays the selected chapter.

**TITLE**: Repeatedly plays the selected title. **GROUP**: Repeatedly plays the selected group.

RANDOM: Plays tracks in random order. (A track that has already been played may be played again.)

TRACK: Repeatedly plays the selected track.

**DIR**: Repeatedly plays all tracks in the selected folder.

**DISC**: Repeatedly plays the entire disc.

OFF: Cancels Repeat Playback.