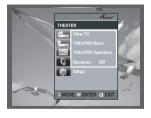

#### If you select the THEATER

Select **Theater to connector** and set the option of each items below.

- View TV: If Anynet+(HDMI-CEC) is set to on and you select
   View TV, the Home Cinema will automatically switch to DIGITAL IN mode.
- THEATER Menu: You can access and control the Home Cinema menu.
- THEATER Operation: The Home Cinema disc playback information will be displayed. You can control the Disc operation of the Home Cinema such as title, chapter and subtitle change.
- Receiver: On: You can listen to audio through the Home Cinema.
- Receiver: Off: You can listen to audio through the TV.