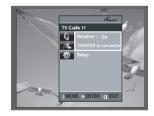

#### If you select the THEATER

Select **Theater to connector** and set the option of each items below.

- View TV: If Anynet+(HDMI-CEC) is set to on and you select
   View TV, the Home Cinema will automatically switch to DIGITAL IN mode.
- THEATER Menu: You can access and control the Home Cinema menu.
- THEATER Operation: The Home Cinema disc playback information will be displayed. You can control the Disc operation of the Home Cinema such as title, chapter and subtitle change.
- Receiver: On: You can listen to audio through the Home Cinema.
- Receiver: Off: You can listen to audio through the TV.