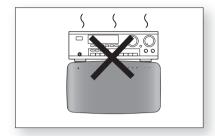

#### **PRECAUTIONS**

Ensure that the AC power supply in your house complies with the identification sticker located on the back of your player. Install your player horizontally, on a suitable base (furniture), with enough space around it for ventilation (7.5~10 cm). Make sure the ventilation slots are not covered. Do not stack anything on top of the player. Do not place the player on amplifiers or other equipment which may become hot. Before moving the player, ensure the disc tray is empty. This player is designed for continuous use. Switching off the DVD player to the stand-by mode does not disconnect the electrical supply. In order to disconnect the player completely from the power supply, remove the mains plug from the wall outlet, especially when left unused for a long period of time.

During thunderstorms, disconnect the AC mains plug from the wall outlet. Voltage peaks due to lightning could damage the unit.

Do not expose the unit to direct sunlight or other heat sources. This could lead to overheating and malfunction of the unit.

Protect the player from moisture (i.e. vases), and excess heat (e.g.fireplace) or equipment creating strong magnetic or electric fields (i.e.speakers...). Disconnect the power cable from the AC supply if the player malfunctions. Your player is not intended for industrial use. Use of this product is for personal use only.