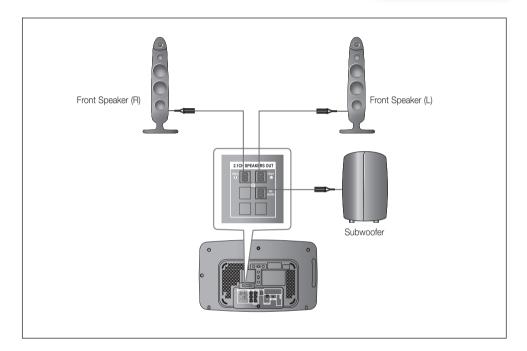

# CONNECTING THE SPEAKERS

# **Connecting The Speakers**

- 1. Press down the terminal tab on the back of the speaker.
- 2. Insert the black wire into the black terminal (–) and the red wire into the red (+) terminal, and then release the tab.
- **3.** Connect the connecting plugs to the back of the Home Cinema.
  - Make sure the colors of the speaker terminals match the colors of the connecting plugs.