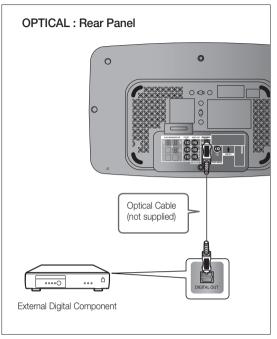

# **OPTICAL: Connecting an External Digital Component**

Digital signal components such as a Cable Box/Satellite receiver (Set-Top Box).

- Connect the Digital Input (OPTICAL) on the Home Cinema to the Digital Output of the external digital component.
- 2. Press the AUX button on the remote control to select DIGITAL IN.
  - You can also use the **FUNCTION** button on the main unit. The mode switches as follows:

DVD/CD  $\rightarrow$  DIGITAL IN  $\rightarrow$  AUX 1  $\rightarrow$  AUX 2  $\rightarrow$  USB  $\rightarrow$  BT AUDIO  $\rightarrow$  TUNER.