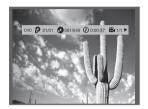

# **Displaying Disc Information**

You can view disc playback information on the TV screen.

Press the **INFO** button.

- Depending on the disc, the disc information display may appear different.
- Depending on the disc, you can also select DOLBY DIGITAL, or PRO LOGIC.

If this symbol appears on the TV screen when pressing a button, that operation is not possible with the disc currently being played.