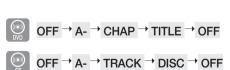

# Audio Language Selection Function

- 1. Press the INFO button twice.
- 2. Press the Cursor ▲,▼ button or numeric buttons to select the desired audio language.
  - Depending on the number of languages on a DVD disc, a different audio language (ENGLISH, SPANISH, FRENCH, etc.) is selected each time the button is pressed.

EN 1/3 → SP 2/3 → FR 3/3 → EN 1/3

- To operate this function, you can also press the AUDIO buttons on the remote control.
- Depending on the disc, the Audio Language functions may not be available.

# **Subtitle Language Selection Function**

- 1. Press the **INFO** button twice.
- 2. Press the Cursor ▶ button to move to SUBTITLE (□) display.
- Press the Cursor ▼ button or numeric buttons to select the desired subtitle.

EN 01/03  $\rightarrow$  SP 02/03  $\rightarrow$  FR 03/03  $\rightarrow$  OFF/03  $\rightarrow$  EN 01/03

- To operate this function, you can also press the SUBTITLE buttons on the remote control.
- Depending on the disc, the Subtitle Language functions may not be available.