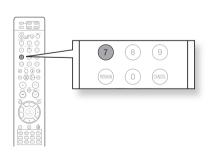

## Selecting the Video Format

Press and hold the Number 7 button on the remote controller for over 5 seconds while the power is turned off.

- By default, the video format is set to "PAL".
- "NTSC" or "PAL" will appear in the display. At this time, press the Number 7 button shortly to select between "NTSC" and "PAL".
- · Each country has a different video format standard.
- For normal playback, the video format of the disc must be the same as the video format of your TV.