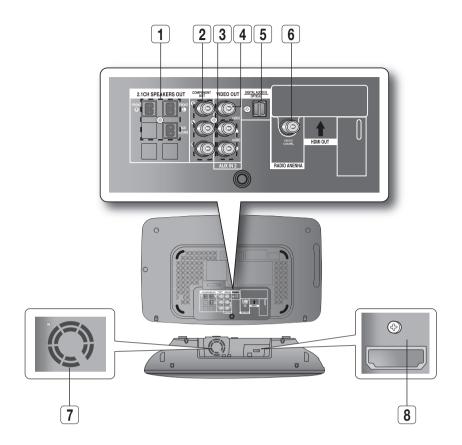

# **FRONT PANEL**

| 1 POWER(@) BUTTON              | 5 PLAY/PAUSE (게) BUTTON       | 9 AUX IN 1 JACK   |
|--------------------------------|-------------------------------|-------------------|
| 2 FUNCTION BUTTON              | 6 TUNING UP & SKIP (>) BUTTON | 10 HEADPHONE JACK |
| TUNING DOWN & SKIP (IK) BUTTON | 7 VOLUME CONTROL              | 11 USB PORT       |
| 4 STOP ( ) BUTTON              | 8 DISC TRAY                   |                   |

| 1 SPEAKER OUTPUT CONNECTORS           | Connect the left, right and subwoofer speakers.                                                                                             |
|---------------------------------------|---------------------------------------------------------------------------------------------------------------------------------------------|
| 2 COMPONENT VIDEO OUTPUT JACKS        | Connect a TV with Component video inputs to these jacks.                                                                                    |
| 3 AUX IN 2 JACKS                      | Connect to the 2CH analog output of an external device (such as a VCR)                                                                      |
| 4 VIDEO OUTPUT JACK                   | Connect the TV's Video Input jack (VIDEO IN) to the VIDEO OUT jack.                                                                         |
| 5 EXTERNAL DIGITAL OPTICAL INPUT JACK | Use this to connect external equipment capable of digital output.                                                                           |
| 6 FM 75Ω COAXIAL JACK                 | Connect the FM antenna.                                                                                                                     |
| 7 COOLING FAN                         | The fan always revolves when the power is on. Ensure a minimum of 10 cm of clear space on all sides of the fan when installing the product. |
| 8 HDMI OUT JACK                       | Use the HDMI cable, connect this HDMI output terminal to the HDMI input terminal on your TV for the best quality picture.                   |

# Cooling Fan

The cooling fan supplies cool air to the unit to prevent overheating. Please observe the following cautions for your safety.

- Make sure the unit is well-ventilated. If the unit has poor ventilation, the temperature inside the unit may rise and may damage it.
- Do not obstruct the cooling fan or ventilation holes. (If the cooling fan or ventilation holes are covered with a newspaper or cloth, heat may build up inside the unit and there is a danger of fire.)