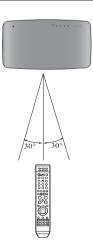

# Operation Range of the Remote Control

The remote control can be used up to approximately 7 meters in a straight line. It can also be operated at a horizontal angle of up to  $30^\circ$  from the remote control sensor.