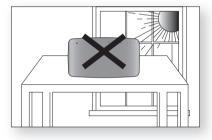

During thunderstorms, disconnect the AC mains plug from the wall outlet. Voltage peaks due to lightning could damage the unit.

Do not expose the unit to direct sunlight or other heat sources. This could lead to overheating and malfunction of the unit.