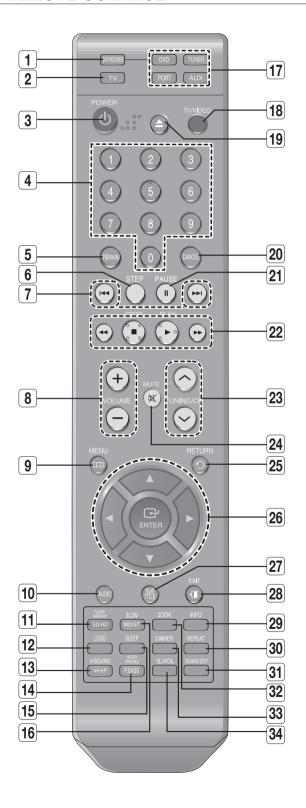

# TOUR OF THE REMOTE CONTROL

| 1                    | DVD RECEIVER button                                                                                                                                                  |
|----------------------|----------------------------------------------------------------------------------------------------------------------------------------------------------------------|
| 2                    | TV button                                                                                                                                                            |
| 3                    | POWER button                                                                                                                                                         |
| 4                    | NUMBER (0~9) buttons                                                                                                                                                 |
| 5                    | REMAIN button                                                                                                                                                        |
| 6                    | STEP button                                                                                                                                                          |
| 7                    | TUNING PRESET/CD SKIP buttons                                                                                                                                        |
| 8                    | VOLUME button                                                                                                                                                        |
| 9                    | MENU button                                                                                                                                                          |
|                      |                                                                                                                                                                      |
| 10                   | AUDIO button                                                                                                                                                         |
| 11                   | AUDIO button  TUNER MEMORY, SD(Standard Definition)/HD(High Definition) button                                                                                       |
|                      | TUNER MEMORY, SD(Standard                                                                                                                                            |
| 11                   | TUNER MEMORY, SD(Standard<br>Definition)/HD(High Definition) button                                                                                                  |
| 11 12                | TUNER MEMORY, SD(Standard Definition)/HD(High Definition) button LOGO button V-SOUND(Virtual Sound),                                                                 |
| 11<br>12<br>13       | TUNER MEMORY, SD(Standard Definition)/HD(High Definition) button  LOGO button  V-SOUND(Virtual Sound), V-H/P(Virtual Headphone) button                               |
| 11<br>12<br>13<br>14 | TUNER MEMORY, SD(Standard Definition)/HD(High Definition) button  LOGO button  V-SOUND(Virtual Sound), V-H/P(Virtual Headphone) button  AUDIO UPSCALE, P.BASS button |

| 18 | TV/VIDEO button                        |
|----|----------------------------------------|
| 19 | EJECT button                           |
| 20 | CANCEL button                          |
| 21 | PAUSE button                           |
| 22 | PLAY button STOP button SEARCH buttons |
| 23 | TUNING/CH button                       |
| 24 | MUTE button                            |
| 25 | RETURN button                          |
| 26 | CURSOR/ENTER button                    |
| 27 | SUBTITLE button                        |
| 28 | EXIT button                            |
| 29 | INFO button                            |
| 30 | REPEAT button                          |
| 31 | SOUND EDIT button                      |
| 32 | ZOOM button                            |
| 33 | DIMMER button                          |
| 34 | S.VOL button                           |