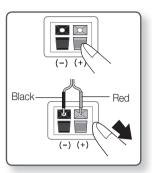

# **Connecting The Speakers**

- 1. Press down the terminal tab on the back of the speaker.
- 2. Insert the black wire into the black terminal (–) and the red wire into the red (+) terminal, and then release the tab.
- **3.** Connect the connecting plugs to the back of the Home Cinema.
  - Make sure the colors of the speaker terminals match the colors of the connecting plugs.