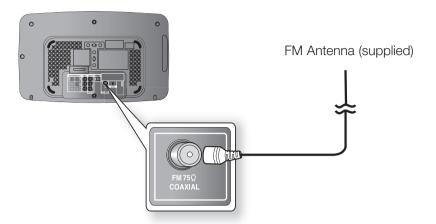

# CONNECTING THE FM ANTENNA

- **1.** Connect the FM antenna supplied to the FM  $75\Omega$  COAXIAL Jack.
- 2. Slowly move the antenna wire around until you find a location where reception is good, then fasten it to a wall or other rigid surface.

This unit does not receive AM broadcasts.