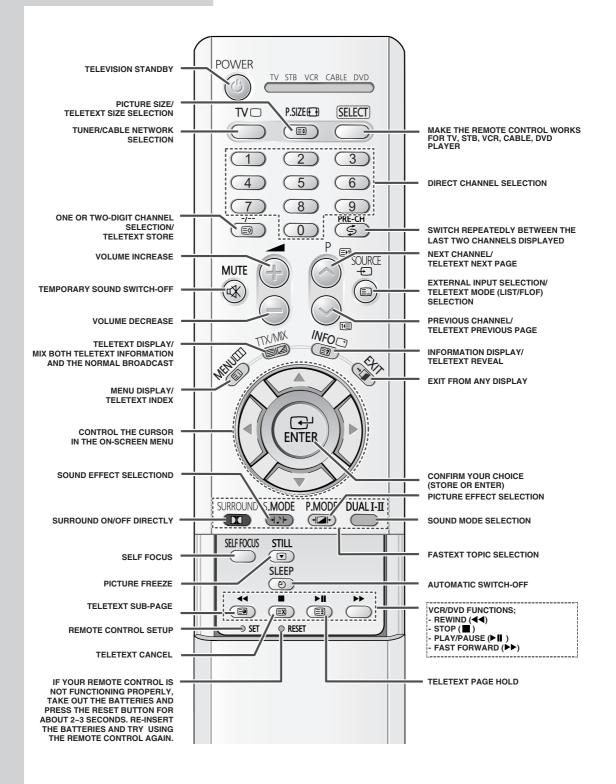

#### **Infrared Remote Control**

The performance of the remote control may be affected by bright light.