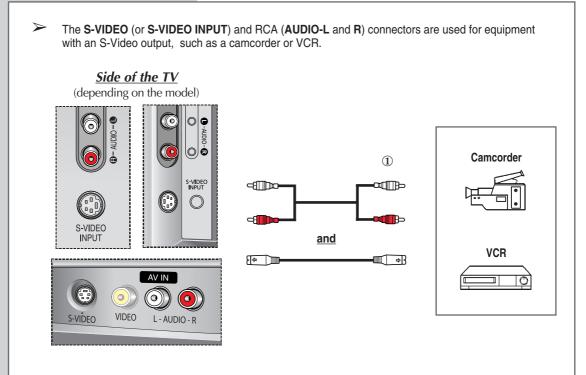

### **Connecting to the S-Video Input**

① To play pictures and sound, both the S-VIDEO (or S-VIDEO INPUT) and RCA connectors must be used.