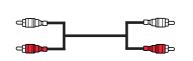

## **Connecting to the Audio Output**

The RCA (AUDIO-L and R) connectors are used for equipment, such as an audio system (to take full advantage of the Surround sound effect).