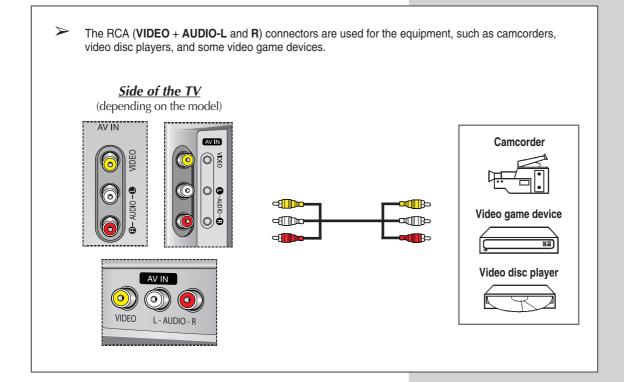

sing a coaxial cable
  - Connect a coaxial cable to the:
  - Receiver (or Decoder) output socket.
  - Television aerial input socket.
- If you wish to connect both a satellite receiver (or decoder) and a VCR, you should connect the:
  - Receiver (or Decoder) to the VCR
  - VCR to the television

Otherwise, connect the receiver (or decoder) directly to the television.



### **Connecting to the External Input/Outputs**



Refer to the documentation supplied with your equipment for detailed connection instructions and associated safety precautions.

## **Connecting to the Audio Output**

The RCA (AUDIO-L and R) connectors are used for equipment, such as an audio system (to take full advantage of the Surround sound effect).

# <u>Rear of the TV</u>







### **Connecting to the RCA Input**



### **Connecting to the S-Video Input**



① To play pictures and sound, both the S-VIDEO (or S-VIDEO INPUT) and RCA connectors must be used.

### **Connecting to the Component Input**



Free Manuals Download Website <u>http://myh66.com</u> <u>http://usermanuals.us</u> <u>http://www.somanuals.com</u> <u>http://www.4manuals.cc</u> <u>http://www.4manuals.cc</u> <u>http://www.4manuals.cc</u> <u>http://www.4manuals.com</u> <u>http://www.404manual.com</u> <u>http://www.luxmanual.com</u> <u>http://aubethermostatmanual.com</u> Golf course search by state

http://golfingnear.com Email search by domain

http://emailbydomain.com Auto manuals search

http://auto.somanuals.com TV manuals search

http://tv.somanuals.com