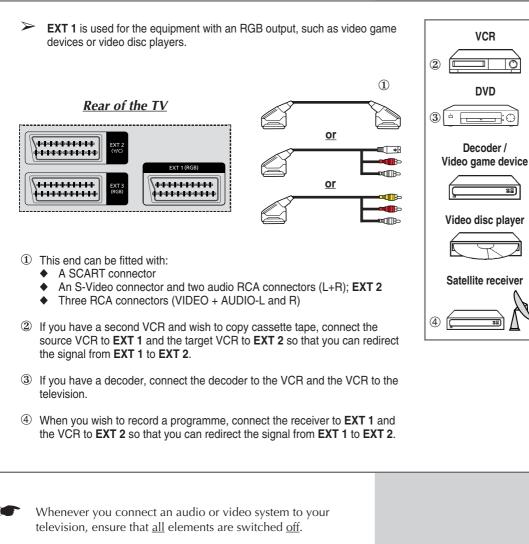

### **Connecting to the External Input/Outputs**

Refer to the documentation supplied with your equipment for detailed connection instructions and associated safety precautions.

## **Connecting to the Audio Output**

The RCA (AUDIO-L and R) connectors are used for equipment, such as an audio system (to take full advantage of the Surround sound effect).

### **Connecting to the RCA Input**

### **Connecting to the S-Video Input**

① To play pictures and sound, both the S-VIDEO (or S-VIDEO INPUT) and RCA connectors must be used.

### **Connecting to the Component Input**

Free Manuals Download Website <u>http://myh66.com</u> <u>http://usermanuals.us</u> <u>http://www.somanuals.com</u> <u>http://www.4manuals.cc</u> <u>http://www.4manuals.cc</u> <u>http://www.4manuals.cc</u> <u>http://www.4manuals.com</u> <u>http://www.404manual.com</u> <u>http://www.luxmanual.com</u> <u>http://aubethermostatmanual.com</u> Golf course search by state