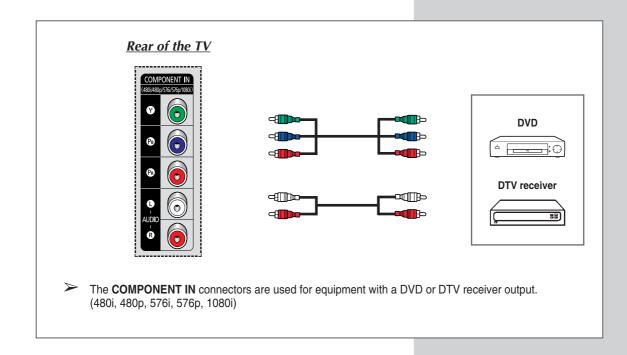

### **Connecting to the Component Input**

Free Manuals Download Website <u>http://myh66.com</u> <u>http://usermanuals.us</u> <u>http://www.somanuals.com</u> <u>http://www.4manuals.cc</u> <u>http://www.4manuals.cc</u> <u>http://www.4manuals.cc</u> <u>http://www.4manuals.com</u> <u>http://www.404manual.com</u> <u>http://www.luxmanual.com</u> <u>http://aubethermostatmanual.com</u> Golf course search by state