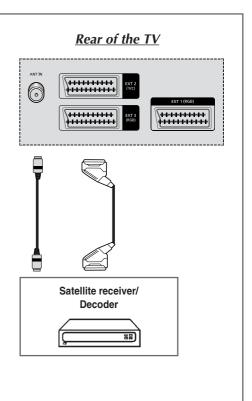

### **Connecting a Satellite Receiver or Decoder**

In order to watch television programmes broadcast via a satellite network, you must connect a satellite receiver to the rear of TV. Also, in order to descramble a coded transmission signal, you must connect a decoder to the rear of TV.

• Using a SCART cable

Connect the receiver (or decoder) SCART cable to one of the SCART connectors on the rear of the television.

- Using a coaxial cable
  - Connect a coaxial cable to the:
  - Receiver (or Decoder) output socket.
  - Television aerial input socket.
- If you wish to connect both a satellite receiver (or decoder) and a VCR, you should connect the:
  - Receiver (or Decoder) to the VCR
  - VCR to the television

Otherwise, connect the receiver (or decoder) directly to the television.