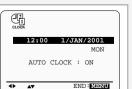

Your VCR will automatically set itself up when it is plugged into the

mains for the first time. TV stations will be stored in memory. The

The number of stations automatically stored by the VCR depends on the number of stations that it has found.
 The process will finish after a few minutes.

The current time and date are displayed automatically.

• Correct, Press MENU button twice to exit the menu.

Now, you only have to switch the VCR on and it is ready

So if you want to change this fixed one, you can change it by Presetting the Stations Automatically in OSD " Auto

Function for "Plug & Auto Set Up" is fixed already.

process takes a few minutes. Your VCR will then be ready for use.

Connect the coaxial cable as indicated on page 11. (Connecting Your VCR to the TV Using the Coaxial Cable)