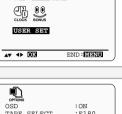

#### **Displaying/Hiding On-Screen Information**

Your VCR displays most information both on the VCR and the television.

You can choose to display or hide this information on the television screen (except for the Index, Programming MENU and VIDEOPLUS+ functions \* (SV-645B/SV-643B only), which cannot be hidden).

- 1 Press MENU on the remote control. <u>Result</u>: The programming menu is displayed.
- 2 Press the corresponding ▲, ▼ or ◀, ► buttons to select the USER SET option.
- 3 Press the OK button to select this option. <u>Result</u>: The **USER SET** menu is displayed.
- 4 Press the corresponding ▲ or ▼ buttons, until the OSD option is selected.
  - To... Press ◄ or ▶, until...
  - Display on-screen information **ON** is displayed.
  - Hide on-screen information **OFF** is displayed.
- 6 On completion, press MENU twice to exit the menu.

#### NICAM

| A line line line line line line line line |           |
|-------------------------------------------|-----------|
| OPTIONS                                   |           |
| OSD                                       | : ON      |
| TAPE SELECT                               | :E180     |
| COLOUR SYSTEM                             | :AUTO     |
| FORMAT 16:9                               | : AUTO    |
| NICAM                                     | : ON      |
| ECO. MODE                                 | :OFF      |
| IPC                                       | : ON      |
| AV >                                      | END: MONU |

#### **Intelligent Picture Control**

| I             |           |
|---------------|-----------|
| OPTIONS       |           |
| OSD           | : ON      |
| TAPE SELECT   | :E180     |
| COLOUR SYSTEM | :AUTO     |
| FORMAT 16:9   | :AUTO     |
| NICAM         | : ON      |
| ECO. MODE     | :OFF      |
| IPC           | : ON      |
| AV >          | END: MINU |