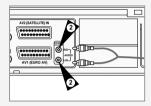

#### 1. AV2(DEC./EXT.): By means of 21-pin Scart Cable

Plug the SCART Cable with satellite receiver or other equipment into the AV2(DEC./EXT.) socket on the rear of the VCR.

After making this connection, select the source by pressing the INPUT button for the AV2 input sources. 2. By means of RF Coaxial Cable

#### After making this connection, you must preset the station received through the satellite tuner.

RF output channel of the satellite receiver should be adjusted away from channel 60, which is used by the VCR, e.g. re-adjust to channel 65.