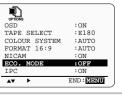

#### NICAM

| A line line line line line line line line |           |
|-------------------------------------------|-----------|
| OPTIONS                                   |           |
| OSD                                       | : ON      |
| TAPE SELECT                               | :E180     |
| COLOUR SYSTEM                             | :AUTO     |
| FORMAT 16:9                               | : AUTO    |
| NICAM                                     | : ON      |
| ECO. MODE                                 | :OFF      |
| IPC                                       | : ON      |
| AV >                                      | END: MONU |

#### **Intelligent Picture Control**

| I             |           |
|---------------|-----------|
| OPTIONS       |           |
| OSD           | : ON      |
| TAPE SELECT   | :E180     |
| COLOUR SYSTEM | :AUTO     |
| FORMAT 16:9   | :AUTO     |
| NICAM         | : ON      |
| ECO. MODE     | :OFF      |
| IPC           | : ON      |
| AV >          | END: MINU |

### ECO Mode-Reducing Standby power consumption

Low Power Mode reduces the Standby power consumption of the VCR when in Standby mode.

Useful, for example, when you are away from the house on holiday. It saves actually turning the VCR off.

- Press MENU on the remote control. 1 Result: The programming menu is displayed.
- 2 Press the corresponding  $\blacktriangle$ ,  $\checkmark$  or  $\blacktriangleleft$ ,  $\blacktriangleright$  buttons to select the USER SET option.
- 3 Press the OK button to select this option. Result: The USER SET menu is displayed.
- 4 Press the corresponding  $\blacktriangle$  or  $\checkmark$  buttons, until the ECO. MODE is selected.
- 5 Press the ▶ button to turn LOW(3Watts) mode on. Now, when the VCR is standby mode the front display panel will shut off. Even the clock disappears. By pressing the STANDBY/ON button again the display panel will reappear.
- On completion, press MENU twice to exit the menu. 6