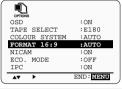

#### NICAM

| A line line line line line line line line |           |
|-------------------------------------------|-----------|
| OPTIONS                                   |           |
| OSD                                       | : ON      |
| TAPE SELECT                               | :E180     |
| COLOUR SYSTEM                             | :AUTO     |
| FORMAT 16:9                               | : AUTO    |
| NICAM                                     | : ON      |
| ECO. MODE                                 | :OFF      |
| IPC                                       | : ON      |
| AV >                                      | END: MONU |

#### **Intelligent Picture Control**

| I             |           |
|---------------|-----------|
| OPTIONS       |           |
| OSD           | : ON      |
| TAPE SELECT   | :E180     |
| COLOUR SYSTEM | :AUTO     |
| FORMAT 16:9   | :AUTO     |
| NICAM         | : ON      |
| ECO. MODE     | :OFF      |
| IPC           | : ON      |
| AV >          | END: MINU |