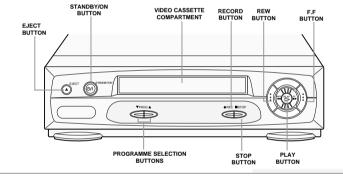

nt View of the VCR

#### The following illustrations represent precautions.



The lightning bolt is a warning sign alerting you to dangerous voltage inside the product. DO NOT OPEN THE VCR. Refer to service personnel.



Do NOT expose the VCR to

extreme temperature condi-

tions (below 5°C and above 40°C) or to extreme humidity conditions (less than 10% and

more than 75%).



Do NOT expose the VCR to direct sunlight.

Do NOT expose the VCR to any liquids.



Do NOT place any objects on the VCR or remote control.



During a storm and/or lightning, unplug the VCR from the mains socket and aerial. If the remote control is not used for a long period of time, remove the batteries and store it in a cool, dry place.

THIS DEVICE IS NOT FOR USE IN INDUSTRIAL ENVIRONMENTS



(SV-643B/SV-640B)



#### **Rear View of the VCR**





You have just purchased a SAMSUNG Video Cassette Recorder (VCR). Together with your VCR, you will find the following accessories in the box.



9

#### **Deciding How to Connect Your VCR**

You must take into account various factors when connecting audio or video systems:

- Types of connectors available on your systems
- Systems connected permanently to the VCR (satellite receiver for example) or temporarily (camcorder for example)

Your VCR is equipped with the following connectors.

| Connector          | Location  | Туре            | Direction   | Recommended Use                                                               |
|--------------------|-----------|-----------------|-------------|-----------------------------------------------------------