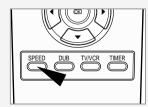

#### Selecting the Recording Speed

You can record a cassette at two different speeds:

- SP (Standard Play)
- LP (Long Play)
- In Long Play modes:
  - Each cassette lasts twice as long
  - The recording is of a slightly lower quality

| To record a cassette  | Press the SPEED button on the<br>remote control, until |  |
|-----------------------|--------------------------------------------------------|--|
| In standard play mode | SP is displayed.                                       |  |

| In long play mode | LP is displayed. |
|-------------------|------------------|

Download from Www.Somanuals.com. All Manuals Search And Download.