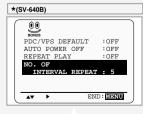

#### **VPS/PDC** Default

Programme VPS/PDC is a system of telling the VCR when a programme actually starts. Typically, when you want to record a programme you will tell the VCR to start recording, probably, five minutes before the advertised starting time of the programme and to finish ten minutes or so after the programme is due to finish. So even if the programme starts early or finishes late you will normally still get to see what you wanted to record. However when live programmes over-run or the day's television schedule is changed from that advertised, you may miss the desired programme which may have been delayed or even cancelled. With VPS/PDC the VCR will wait until the signal is sent to confirm the programme is starting and the VCR will record the programme even if it is two or more, hours late.

- 1 Press the MENU button on the remote control.
- 2 Press the corresponding  $\blacktriangle$ ,  $\checkmark$  or  $\blacktriangleleft$ ,  $\blacktriangleright$  buttons to select the EASY OPERATION option.
- 3 Press the OK button to select this option. Result: The EASY OPERATION menu is displayed.
- 4 Press the corresponding  $\blacktriangle$  or  $\blacktriangledown$  buttons, until the PDC/VPS DEFAULT option is selected.
- 5 Press ▶ button to select ON in PDC/VPS DEFAULT option.
- 6 On completion, press MENU twice to exit the menu.

#### **Interval Repeat Play**

| EASY OPERATI | ON        |
|--------------|-----------|
| AV 💠 DK      | END: MENU |

36

| You can set Interval Repeat Play so that the cassette is repeated a |
|---------------------------------------------------------------------|
| number of times according to a specified set interval.              |

- 1 Press MENU on the remote control. Result: The programming menu is displayed.
- 2 Press the corresponding  $\blacktriangle$ ,  $\checkmark$  or  $\blacktriangleleft$ ,  $\blacktriangleright$  buttons to select the EASY OPERATION option.
- 3 Press the OK button to select this option. Result: The EASY OPERATION menu is displayed.
- 4 Press the corresponding ▲ or ▼ buttons, until the NO. OF INTERVAL REPEAT option is selected. 5 То... Press ▶. until...

6

7

| Interval Repeat Play          | 5, 10, 15 is displayed.<br>(choose an interval repeat of<br>5, 10 or 15 times) |
|-------------------------------|--------------------------------------------------------------------------------|
| Cancel Interval Repeat Play   | OFF is displayed.                                                              |
| On completion, press MENU twi | ce to exit the menu.                                                           |