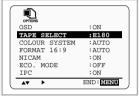

## 

GB

END: MONU

: ON

:E180

:AUTO

: AUTO

ON

: ON

OFF

END: MINNU

END: MONU

END: MONU

**H** <u>U</u>

USER SET

Q

TAPE SELEC

FORMAT 16:9

ECO. MODE

COLOUR SYSTEM

🖾 🔍 🛅

INSTALLATION

**H** <u>U</u>

AV 4> 0K

AT 1

AUTO SET UP

MANUAL SET UF

VCR OUTPUT CH :CH60

OSD

NTCAM

AV >

IPC

Selecting the Cassette Type

If you wish to use the tape counter to display the time remaining on a cassette, you must indicate the type of cassette inserted.

- 1 Press MENU on the remote control. <u>Result</u>: The programming menu is displayed.
- 2 Press the corresponding ▲, ▼ or ◄, ► buttons to select the USER SET option.
- **3** Press the OK button to select this option.
- 4 Press the corresponding ▲ or ▼ buttons, until the TAPE SELECT option is selected.
- 5 Press the ◄ or ► buttons as many times as required, until the correct cassette length is displayed.

#### NICAM

| A line line line line line line line line |           |
|-------------------------------------------|-----------|
| OPTIONS                                   |           |
| OSD                                       | : ON      |
| TAPE SELECT                               | :E180     |
| COLOUR SYSTEM                             | :AUTO     |
| FORMAT 16:9                               | : AUTO    |
| NICAM                                     | : ON      |
| ECO. MODE                                 | :OFF      |
| IPC                                       | : ON      |
| AV >                                      | END: MONU |

#### **Intelligent Picture Control**

| I             |           |
|---------------|-----------|
| OPTIONS       |           |
| OSD           | : ON      |
| TAPE SELECT   | :E180     |
| COLOUR SYSTEM | :AUTO     |
| FORMAT 16:9   | :AUTO     |
| NICAM         | : ON      |
| ECO. MODE     | :OFF      |
| IPC           | : ON      |
| AV >          | END: MINU |