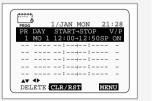

#### Presetting the Stations Manually

12

| **     | TV STATI   | ON TABLE  | * * |
|--------|------------|-----------|-----|
| PR     | CH         | NAME      |     |
| 1      | 027        | CAEB      |     |
| 2<br>3 |            |           |     |
| 3      |            |           |     |
| 4      |            |           |     |
| 5      |            |           |     |
|        |            |           |     |
|        | •          | SWAPPING: | Ж   |
| DEL    | ETE: CLR/R | ST ME     |     |
|        |            |           | _   |

- You do not need to preset the stations manually if you have already set them automatically.
- 1 Press the MENU button on the remote control. <u>Result</u>: The programming menu is displayed.
- 2 Press the corresponding ▲, ▼ or ◀, ► buttons to select the INSTALLATION option.
- 3 Press the OK button to select this option. Result: The INSTALLATION menu is displayed.
- 4 Press the corresponding ▲ or ▼ buttons, until the MANUAL SET UP option is selected.
- 5 Press the ▶ button to select a MANUAL SET UP option. <u>Result</u>: The TV STATION TABLE menu is displayed.
- 6 Press the ▲ or ▼ buttons to select a programme number as required.
- 7 Press the ▶ button to preset the station. <u>Result</u>: The MANUAL TUNING menu is displayed.
- 8 Press the ◄ or ► buttons to start scanning. <u>Result</u>: The frequency band is scanned and the first station found is displayed.
- 9 Press the  $\blacktriangle$  or  $\checkmark$  buttons until the cursor is placed in front of the NAME.
- The station name is set automatically from the broadcast signal. 10 To change the programme's name, press the ▶ button.
- Result:
   The first letter of the name flashes.

   11
   To...
   Then...

| 10                                        | inen                                                                                                   |
|-------------------------------------------|--------------------------------------------------------------------------------------------------------|
| Select a character in the name            | Press the ▲ or ▼ button until the required character is displayed (letters, numbers or "-" character). |
| Move to the next or<br>previous character | Press the ► or ◄ buttons respectively.                                                                 |
| lf you                                    | Then                                                                                                   |
|                                           |                                                                                                        |

- Wish to store the station displayed
   Press the corresponding ▲ or ▼ buttons, until the MFT is selected.
   Press the ◄ or ▶ buttons to adjust the
  - Press OK to store the station
- Do <u>not</u> wish to store the station displayed → Press the corresponding ▲ or ▼ buttons, until the CH is selected. → Press the ◄ or ▶ buttons to go on
  - scanning the frequency band and display the next station ◆ Go back to the beginning of Step **12**
- 13 Repeat this procedure from Step 6 onwards, until all the required stations have been stored.
- 14 On completion, press the MENU button three times to exit the menu.