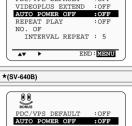

#### **VPS/PDC** Default

Programme VPS/PDC is a system of telling the VCR when a programme actually starts. Typically, when you want to record a programme you will tell the VCR to start recording, probably, five minutes before the advertised starting time of the programme and to finish ten minutes or so after the programme is due to finish. So even if the programme starts early or finishes late you will normally still get to see what you wanted to record. However when live programmes over-run or the day's television schedule is changed from that advertised, you may miss the desired programme which may have been delayed or even cancelled. With VPS/PDC the VCR will wait until the signal is sent to confirm the programme is starting and the VCR will record the programme even if it is two or more, hours late.

- 1 Press the MENU button on the remote control.
- 2 Press the corresponding  $\blacktriangle$ ,  $\checkmark$  or  $\blacktriangleleft$ ,  $\blacktriangleright$  buttons to select the EASY OPERATION option.
- 3 Press the OK button to select this option. Result: The EASY OPERATION menu is displayed.
- 4 Press the corresponding  $\blacktriangle$  or  $\blacktriangledown$  buttons, until the PDC/VPS DEFAULT option is selected.
- 5 Press ▶ button to select ON in PDC/VPS DEFAULT option.
- 6 On completion, press MENU twice to exit the menu.

(GB)

| *(SV-640B)            |            |
|-----------------------|------------|
| BONUS                 |            |
| PDC/VPS DEFAULT       | :OFF       |
| AUTO POWER OFF        | OFF        |
| REPEAT PLAY<br>NO. OF | :OFF       |
| INTERVAL REPEAT       | : 5        |
|                       |            |
| ENT                   | ) : MISINU |
|                       |            |