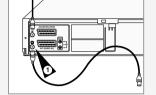

# Connecting Your VCR to the TV using the Coaxial Cable and SCART cable

To receive television programmes a signal must be received from one of the following sources:

- An outdoor aerial
- An indoor aerial
- A cable television network
- A satellite receiver
- Make sure that both the television and the VCR are switched <u>off</u> before connecting the cables.
- 1 Remove the aerial or network input cable from the television.
- 2 Connect this cable to the 75Ω coaxial socket marked ¬¬¬ on the rear of your VCR.
- 3 Plug the coaxial cable supplied into the 🕅 socket on your VCR.
- 4 Plug the other end of the coaxial cable into the connector previously used for the aerial on the television.
- 5 Connect one end of the scart cable to the AV1 (EURO AV) socket on the rear of the VCR. You must connect your VCR to the television via the scart cable.
- 6 Plug the other end into the appropriate connector on the television.