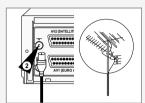

received from one of the following sources:

- An outdoor aerial
- An indoor aerial
- A cable television network
- A satellite receiver
- Make sure that both the television and the VCR are switched <u>off</u> before connecting the cables.
- 1 Remove the aerial or network input cable from the television.
- 2 Connect this cable to the 75Ω coaxial socket marked ¬¬¬ on the rear of your VCR.
- 3 Plug the coaxial cable supplied into the 🕅 socket on your VCR.
- 4 Plug the other end of the coaxial cable into the connector previously used for the aerial on the television.
- 5 Connect one end of the scart cable to the AV1 (EURO AV) socket on the rear of the VCR. You must connect your VCR to the television via the scart cable.
- 6 Plug the other end into the appropriate connector on the television.



GB





# Connecting Your VCR to the Satellite receiver or Other Equipment

#### Connecting the Audio Output Cable

You can connect your VCR to a Satellite receiver or other VCR using the SCART cable if the appropriate outputs are available on the equipment chosen. The following illustrations give a few examples of the connection possibilities.

#### 1. AV2(DEC./EXT.): By means of 21-pin Scart Cable

Plug the SCART Cable with satellite receiver or other equipment into the AV2(DEC./EXT.) socket on the rear of the VCR.

After making this connection, select the source by pressing the INPUT button for the AV2 input sources. 2. By means of RF Coaxial Cable

#### After making this connection, you must preset the station received through the satellite tuner.

RF output channel of the satellite