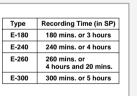

Selecting the Cassette Type

If you wish to use the tape counter to display the time remaining on a cassette, you must indicate the type of cassette inserted.

- 1 Press MENU on the remote control. <u>Result</u>: The programming menu is displayed.
- 2 Press the corresponding ▲, ▼ or ◄, ► buttons to select the USER SET option.
- **3** Press the OK button to select this option.
- 4 Press the corresponding ▲ or ▼ buttons, until the TAPE SELECT option is selected.
- 5 Press the ◄ or ► buttons as many times as required, until the correct cassette length is displayed.