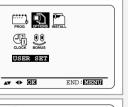

#### **Displaying/Hiding On-Screen Information**

Your VCR displays most information both on the VCR and the television.

You can choose to display or hide this information on the television screen (except for the Index, Programming MENU and VIDEOPLUS+ functions \* (SV-645B/SV-643B only), which cannot be hidden).

- 1 Press MENU on the remote control. <u>Result</u>: The programming menu is displayed.
- 2 Press the corresponding ▲, ▼ or ◀, ► buttons to select the USER SET option.
- 3 Press the OK button to select this option. <u>Result</u>: The **USER SET** menu is displayed.
- 4 Press the corresponding ▲ or ▼ buttons, until the OSD option is selected.
  - To... Press ◄ or ▶, until...
  - Display on-screen information **ON** is displayed.
  - Hide on-screen information **OFF** is displayed.
- 6 On completion, press MENU twice to exit the menu.