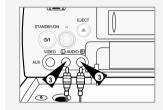

# Connecting an RCA Audio/Video Input Cable \*(SV-645B Only)

You can connect other audio/video equipment to your VCR using audio/video cables if the appropriate outputs are available on the equipment chosen.

- Examples: You wish to copy a video cassette with the help of a second VCR (see page 40).
  - You wish to play back and/or copy pictures taken with a camcorder (see page 40).
  - Regardless of the type of connection chosen, you must always connect the coaxial cable supplied. Otherwise, no picture will be visible on the screen when the VCR is switched off.
    - Make sure that both the television and the VCR are switched off before connecting the cables.
  - Connect one end of the RCA audio/video cable into the VIDEO INPUT socket on the front of the VCR.
- 2 Plug the other end of the audio/video cable into the appropriate output connector on the other system (VCR or camcorder).
- 3 Connect one end of the RCA audio cable supplied into the AUDIO INPUT sockets on the front of the VCR.
  - Take care to respect the colour coding of the left and right channels.
- Plug the other end of the audio cable into the appropriate output connectors on the other system (VCR, camcorder or Hi-Fi sound system).