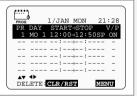

GB

|      |     | ON TABLE ** |
|------|-----|-------------|
| PR   | CH  | NAME        |
| 1    | 027 | CAEB        |
| 2    |     |             |
| 3    |     |             |
| 4    |     |             |
| 5    |     |             |
|      |     |             |
| AT 1 |     | SWAPPING:08 |

#### **Changing the Preset Station Table**

| MAN | )<br>SET UP<br>JAL SET<br>OUTPUT | UP | CH60    |     |
|-----|----------------------------------|----|---------|-----|
|     | •                                | I  | end : M | BNU |

You can rearrange the Station Table and give different programme numbers to the stations listed according to your own preferences.

- 1 Press the MENU button on the remote control.
- 2 Press the corresponding ▲, ▼ or ◄, ► buttons to select the INSTALLATION option.
- 3 Press the OK button to select this option. <u>Result</u>: The INSTALLATION menu is displayed.
- 4 Press the ▲ or ▼ buttons to select MANUAL SET UP option. And then press the ▶ button to select this option. Result: The TV STATION TABLE menu is displayed.
- 5 Press the corresponding ▲ or ▼ buttons, until the required preset TV programme is selected. <u>Result</u>: The selected station is displayed at the same time on the television screen.
- 6 To change the programme number assigned to a station press the OK button on the remote control. (For example, To move a TV station in programme 1 to programme 3)
- 7 Press the ▲ or ▼ buttons to select required position. And then press OK again to swap the position.
- 8 You can modify this station by repeating the same procedure from Step 5 onwards.
- 9 On completion, press the MENU button three times to exit the menu.