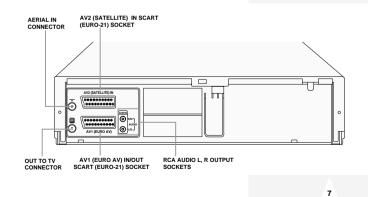

#### **Rear View of the VCR**

You have just purchased a SAMSUNG Video Cassette Recorder (VCR). Together with your VCR, you will find the following accessories in the box.

9

Your VCR is equipped with the following connectors.

| Connector          | Location  | Туре            | Direction   | Recommended Use                                                               |
|--------------------|-----------|-----------------|-------------|-------------------------------------------------------------------------------|
| AV1 (EURO AV)      |           | SCART           | In/Out<br>⊕ | <ul> <li>Television</li> <li>Satellite receiver</li> <li>Other VCR</li> </ul> |
| AV2<br>(DEC./EXT.) | Rear      | SCART           | ln<br>⊕     | <ul><li>Satellite receiver</li><li>Other VCR</li></ul>                        |
| Audio output       | Rear      | Audio RCA       | Out<br>⊡+   | ♦ Audio Hi-Fi system                                                          |
| OUT TO TV          | Rear<br>ම | 75 Ω<br>coaxial | Out<br>⊡+   | ◆ Television                                                                  |
| IN FROM ANT.       | Rear      | 75 Ω            | In          | ♦ Aerial                                                                      |
|                    | ō         | coaxial         | Ð           | <ul><li>Cable television network</li><li>Satellite receiver</li></ul>         |
| AUX                |           | Audio/Video RCA | A In<br>⊕   | <ul> <li>Audio Hi-Fi system</li> <li>Camcorder</li> </ul>                     |
| ★(SV-645B Only     | ·)        |                 |             |                                                                               |