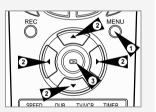

#### Setting the Date and Time

Your VCR contains a 24-hour clock and calendar used to:

- Automatically stop programme recording
- Preset your VCR to record a programme automatically

You must set the date and time when:

- 25

- You purchase the video cassette recorder
- The time and date are set automatically from the broadcast signal. If the signal is weak or ghosting occurs, the time and date may not be set automatically. In this case, they should be set manually.
  - Do not forget to reset the time when you change clocks from winter to summer time and vice versa.
- 1 Press MENU on the remote control. <u>Result</u>: The programming menu is displayed.
- 2 Press the corresponding ▲, ▼ or ◀, ► buttons to select the CLOCK SET option.
- 3 Press the OK button to select this option. <u>Result</u>: The CLOCK SET menu is displayed.
- 4 Press ◄ or ► to select the hour, minutes, day, month and year. <u>Result</u>. The option selected flashes.
- - You can hold the ▲ or ▼ buttons down to scroll more quickly through the values.
- 6 On completion, press MENU twice to exit the menu.

- 1 Press MENU on the remote control. <u>Result</u>: The programming menu is displayed.
- 2 Press the corresponding ▲, ▼ or ◄, ▶ buttons to select the INSTALLATION option.
- **3** Press the OK button to select this option. <u>Result</u>: The **INSTALLATION** menu is displayed.
- 4 Press the corresponding ▲ or ▼ buttons, until the VCR OUTPUT CH option is selected.
- Select the required output channel (CH21~CH69) by pressing the
   ✓ or ▶ buttons.
- 6 On completion, press MENU twice to exit the menu. Then tune your television again (see page 14).

- 1 Press MENU on the remote control. <u>Result</u>: The programming menu is displayed.
- 2 Press the corresponding ▲, ▼ or ◄, ► buttons to select the USER SET option.
- 3 Press the OK button to select this option. <u>Result</u>: The USER SET menu is displayed.
- 4 Press the corresponding ▲ or ▼ buttons, until the NICAM option is selected.