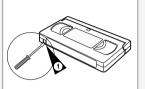

#### Protecting a Recorded Cassette

Video cassettes have a safety tab to prevent accidental erasure. When this tab has been removed, you <u>cannot</u> record on the tape.

- 1 If you wish to protect a cassette, break off the tab using a small screwdriver.
- 2 To re-record over a protected cassette (safety tab broken), cover the hole with adhesive tape.