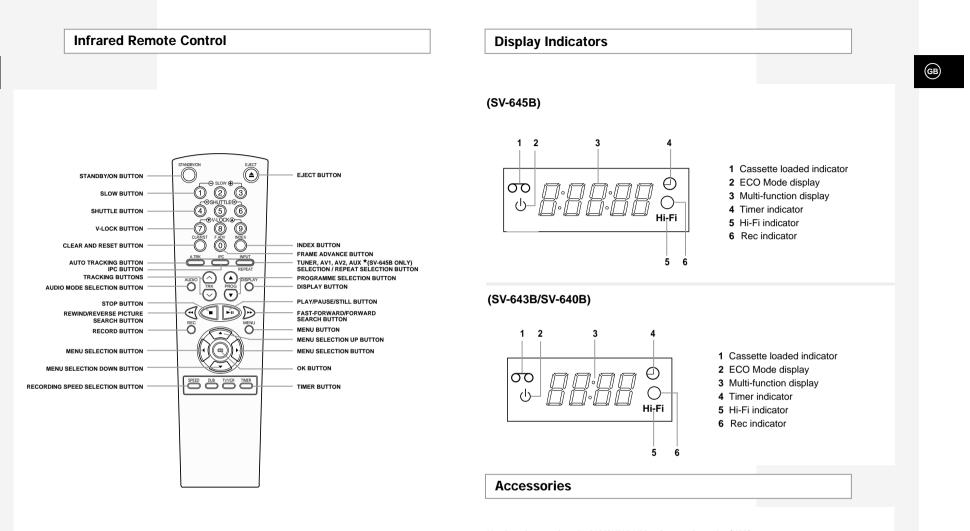

ing illustrations represent precautions.



The lightning bolt is a warning sign alerting you to dangerous voltage inside the product. DO NOT OPEN THE VCR. Refer to service personnel.



Do NOT expose the VCR to

extreme temperature condi-

tions (below 5°C and above 40°C) or to extreme humidity conditions (less than 10% and

more than 75%).



Do NOT expose the VCR to direct sunlight.

Do NOT expose the VCR to any liquids.



Do NOT place any objects on the VCR or remote control.



During a storm and/or lightning, unplug the VCR from the mains socket and aerial. If the remote control is not used for a long period of time, remove the batteries and store it in a cool, dry place.

THIS DEVICE IS NOT FOR USE IN INDUSTRIAL ENVIRONMENTS



(SV-643B/SV-640B)



#### **Rear View of the VCR**





You have just purchased a SAMSUNG Video Cassette Recorder (VCR). Together with your VCR, you will find the following accessories in the box.



9

#### **Deciding How to Connect Your VCR**

You must take into account various factors when connecting audio or video systems:

- Types of connectors available on your systems
- Systems connected permanently to the VCR (satellite receiver for example) or temporarily (camcorder for example)

Your VCR is equipped with the following connectors.

| Connector          | Location  | Туре            | Direction   | Recommended Use                                                               |
|--------------------|-----------|-----------------|-------------|-------------------------------------------------------------------------------|
| AV1 (EURO A