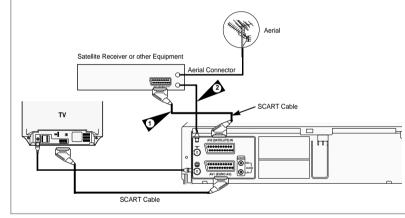

# Connecting Your VCR to the TV using the Coaxial Cable and SCART cable

To receive television programmes a signal must be received from one of the following sources:

- An outdoor aerial
- An indoor aerial
- A cable television network
- A satellite receiver
- Make sure that both the television and the VCR are switched <u>off</u> before connecting the cables.
- 1 Remove the aerial or network input cable from the television.
- 2 Connect this cable to the 75Ω coaxial socket marked ¬¬¬ on the rear of your VCR.
- 3 Plug the coaxial cable supplied into the 🕅 socket on your VCR.
- 4 Plug the other end of the coaxial cable into the connector previously used for the aerial on the television.
- 5 Connect one end of the scart cable to the AV1 (EURO AV) socket on the rear of the VCR. You must connect your VCR to the television via the scart cable.
- 6 Plug the other end into the appropriate connector on the television.

# Connecting Your VCR to the Satellite receiver or Other Equipment

#### Connecting the Audio Output Cable

You can connect your VCR to a Satellite receiver or other VCR using the SCART cable if the appropriate outputs are available on the equipment chosen. The following illustrations give a few examples of the connection possibilities.

#### 1. AV2(DEC./EXT.): By means of 21-pin Scart Cable

Plug the SCART Cable with satellite receiver or other equipment into the AV2(DEC./EXT.) socket on the rear of the VCR.

After making this connection, select the source by pressing the INPUT button for the AV2 input sources. 2. By means of RF Coaxial Cable