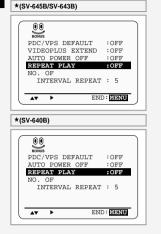

#### **VPS/PDC** Default

Programme VPS/PDC is a system of telling the VCR when a programme actually starts. Typically, when you want to record a programme you will tell the VCR to start recording, probably, five minutes before the advertised starting time of the programme and to finish ten minutes or so after the programme is due to finish. So even if the programme starts early or finishes late you will normally still get to see what you wanted to record. However when live programmes over-run or the day's television schedule is changed from that advertised, you may miss the desired programme which may have been delayed or even cancelled. With VPS/PDC the VCR will wait until the signal is sent to confirm the programme is starting and the VCR will record the programme even if it is two or more, hours late.

- 1 Press the MENU button on the remote control.
- 2 Press the corresponding  $\blacktriangle$ ,  $\checkmark$  or  $\blacktriangleleft$ ,  $\blacktriangleright$  buttons to select the EASY OPERATION option.
- 3 Press the OK button to select this option. Result: The EASY OPERATION menu is displayed.
- 4 Press the corresponding  $\blacktriangle$  or  $\blacktriangledown$  buttons, until the PDC/VPS DEFAULT option is selected.
- 5 Press ▶ button to select ON in PDC/VPS DEFAULT option.
- 6 On completion, press MENU twice to exit the menu.

#### VIDEOPLUS+ EXTEND \*(SV-645B/SV-643B Only)

| BONUS           |        |
|-----------------|--------|
| PDC/VPS DEFAULT | OFF    |
| VIDEOPLUS EXTEN |        |
| AUTO POWER OFF  | :OFF   |
| REPEAT PLAY     | :OFF   |
| NO. OF          |        |
| INTERVAL REPEA  | AT : 5 |
|                 |        |

To prevent delays or over-runs the VCR has a function called Videoplus EXTEND allowing you to extend the recording time by up to 60 minutes.

- Only use if PDC is not available or set to OFF.
- 1 Press the MENU button on the remote control.
- 2 Press the corresponding ▲, ▼ or ◀, ► buttons to select the EASY OPERATION option.
- 3 Press the OK button to select this option. <u>Result</u>: The EASY OPERATION menu is displayed.
  - Press the corresponding  $\blacktriangle$  or  $\checkmark$  buttons, until the **VIDEOPLUS EXTEND** option is selected.
- 5 Press ◀ or ► buttons to set the Videoplus EXTEND time by increments of 10 minutes.
- 6 To turn off, press ◀ or ► buttons repeatedly until OFF shows.

#### Auto Power Off

The Auto Power Off feature automatically turns off your VCR if no signal is received and you do not press any button for the selected timo

- 1 Press MENU on the remote control. Result: The programming menu is displayed.
- 2 Press the corresponding ▲, ▼ or ◀, ► buttons to select the EASY OPERATION option.
- Press the OK button to select this option. 3 Result: The EASY OPERATION menu is displayed.
- 4 Press the corresponding ▲ or ▼ buttons, until the AUTO POWER OFF option is selected.
- 5 Press the button, until you select the time of Auto Power off interval.

OFF ---- 2HOUR ---- 3HOUR -

6 On completion, press MENU twice to exit the menu.

With this mechanism you can prevent children from harming themselves or the VCR. It stops fingers and small articles from entering your VCR.