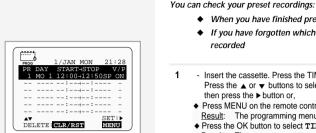

#### **Checking a Preset Recording**

#### - Insert the cassette. Press the TIMER button. Press the ▲ or ▼ buttons to select the STANDARD option and

 Press MENU on the remote control. Result: The programming menu is displayed. ◆ Press the OK button to select **TIMER PROGRAMMING** option.

• When you have finished presetting the VCR

Insert the cassette. Press the TIMER button.

Result: The programming menu is displayed.

then press the ▶ button or.

Press MENU on the remote control.

On completion, press MENU twice.

You can cancel any programmes that are:

then press the ► button or,

No longer required

recorded

• If you have forgotten which programmes will be

Press the ▲ or ▼ buttons to select the STANDARD option and

◆ Press the OK button to select TIMER PROGRAMMING option.

Press the < or > buttons to select and change any values as required. For more details, refer to the previous page.

Result: The TIMER PROGRAMMING menu is displayed.

Press the ▲ or ▼ buttons to select the required programme.

- Result: The TIMER PROGRAMMING menu is displayed.
- 2 Select the programme to be cancelled by pressing the **A** or **V** buttons.
- 3 Press the CLR/RST button to cancel the selected programme. Result: All the recording information is deleted and the broadcast will not be recorded.
- On completion, press MENU twice. 4