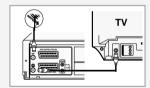

#### **Tuning Your Television for the VCR**

(~) (•)

9

REC

To view pictures from your VCR when a Scart cable is used, the television must be set to the audio/video mode (AV).

#### 1 Switch on the television.

- 2 Switch on the VCR by pressing STANDBY/ON on the front of the VCR or STANDBY/ON on the remote control.
- 3 Select a programme position on the television to be reserved for use with your VCR.
- 4 Insert the video cassette in the VCR. Check that the VCR starts reading the cassette; if not, press ►|| button.
- 5 Start a scan on your television or set the television to UHF channel 60.
- 6 Fine tune the television until the pictures and sound are obtained clearly.
- 7 If you cannot find the pictures and sound, or there is interference from nearby channels, it may be necessary to change the setting of the VCR output channel (see Setting the VCR Output Channel on page 16 and Problems and Solutions on page 43).
- 8 When the picture and sound are perfectly clear, store this channel at the desired programme position on the television.
  - Result: That programme is now reserved for use with your VCR.