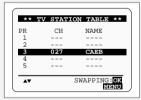

#### Presetting the Stations Manually

12

| **     | TV STATI   | ON TABLE  | * * |
|--------|------------|-----------|-----|
| PR     | CH         | NAME      |     |
| 1      | 027        | CAEB      |     |
| 2<br>3 |            |           |     |
| 3      |            |           |     |
| 4      |            |           |     |
| 5      |            |           |     |
|        |            |           |     |
|        | •          | SWAPPING: | Ж   |
| DEL    | ETE: CLR/R | ST ME     |     |
|        |            |           | _   |

- You do not need to preset the stations manually if you have already set them automatically.
- 1 Press the MENU button on the remote control. <u>Result</u>: The programming menu is displayed.
- 2 Press the corresponding ▲, ▼ or ◀, ► buttons to select the INSTALLATION option.
- 3 Press the OK button to select this option. Result: The INSTALLATION menu is displayed.
- 4 Press the corresponding ▲ or ▼ buttons, until the MANUAL SET UP option is selected.
- 5 Press the ▶ button to select a MANUAL SET UP option. <u>Result</u>: The TV STATION TABLE menu is displayed.
- 6 Press the ▲ or ▼ buttons to select a programme number as required.
- 7 Press the ▶ button to preset the station. <u>Result</u>: The MANUAL TUNING menu is displayed.
- 8 Press the ◄ or ► buttons to start scanning. <u>Result</u>: The frequency band is scanned and the first station found is displayed.
- 9 Press the  $\blacktriangle$  or  $\checkmark$  buttons until the cursor is placed in front of the NAME.
- The station name is set automatically from the broadcast signal. 10 To change the programme's name, press the ▶ button.
- Result:
   The first letter of the name flashes.