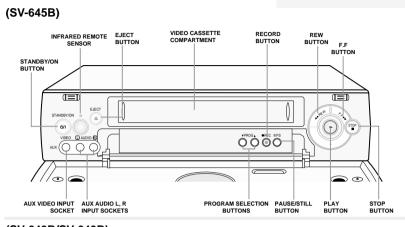

tructions**

#### Front View of the VCR

#### The following illustrations represent precautions.



The lightning bolt is a warning sign alerting you to dangerous voltage inside the product. DO NOT OPEN THE VCR. Refer to service personnel.



Do NOT expose the VCR to

extreme temperature condi-

tions (below 5°C and above 40°C) or to extreme humidity conditions (less than 10% and

more than 75%).



Do NOT expose the VCR to direct sunlight.

Do NOT expose the VCR to any liquids.



Do NOT place any objects on the VCR or remote control.



During a storm and/or lightning, unplug the VCR from the mains socket and aerial. If the remote control is not used for a long period of time, remove the batteries and store it in a cool, dry place.

THIS DEVICE IS NOT FOR USE IN INDUSTRIAL ENVIRONMENTS



(SV-643B/SV-640B)



#### **Rear View of the VCR**





You have just purchased a SAMSUNG Video Cassette Recorder (VCR). Together with your VCR, you will find the following accessories in the box.



9

#### **Deciding How to Connect Your VCR**

You must take into account various factors when connecting audio or video systems:

- Types of connectors available on your systems
- Systems connected permanently to the VCR (satellite receiver for example) or temporarily (camcorder for example)

Your VCR is equipped with the following connectors.

| Connector          | Location  | Туре            | Direction   | Recommended Use                                                               |
|--------------------|-----------|-----------------|-------------|--------------------------------------