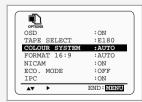

## 

GB

END: MONU

: ON

:E180

:AUTO

: AUTO

ON

: ON

OFF

END: MINNU

END: MONU

END: MONU

**H** <u>U</u>

USER SET

Q

TAPE SELEC

FORMAT 16:9

ECO. MODE

COLOUR SYSTEM

🖾 🔍 🛅

INSTALLATION

**H** <u>U</u>

AV 4> 0K

AT 1

AUTO SET UP

MANUAL SET UF

VCR OUTPUT CH :CH60

OSD

NTCAM

AV >

IPC