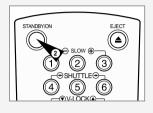

#### 1 Switch on the television.

- 2 Switch on the VCR by pressing STANDBY/ON on the front of the VCR or STANDBY/ON on the remote control.
- 3 Select a programme position on the television to be reserved for use with your VCR.
- 4 Insert the video cassette in the VCR. Check that the VCR starts reading the cassette; if not, press ►|| button.
- 5 Start a scan on your television or set the television to UHF channel 60.
- 6 Fine tune the television until the pictures and sound are obtained clearly.
- 7 If you cannot find the pictures and sound, or there is interference from nearby channels, it may be necessary to change the setting of the VCR output channel (see Setting the VCR Output Channel on page 16 and Problems and Solutions on page 43).
- 8 When the picture and sound are perfectly clear, store this channel at the desired programme position on the television.
  - Result: That programme is now reserved for use with your VCR.

#### Selecting the Recording Speed

You can record a cassette at two different speeds:

- SP (Standard Play)
- LP (Long Play)
- In Long Play modes:
  - Each cassette lasts twice as long
  - The recording is of a slightly lower quality

| To record a cassette  | Press the SPEED button on the<br>remote control, until |  |
|-----------------------|--------------------------------------------------------|--|
| In standard play mode | SP is displayed.                                       |  |

| In long play mode | LP is displayed. |
|-------------------|------------------|

Download from Www.Somanuals.com. All Manuals Search And Download.

#### You can play a cassette in slow motion.

- No sound is heard when playing back a cassette in slow motion.
- 1 Press:
  - II to start playing the cassette
  - SLOW ( 5<sup>(1)</sup>) as many times as required to decrease or increase the speed respectively
  - ◆ To return to the normal speed, press the ►II button twice.
- 2 When playing back in slow motion, picture interference may occur. Press the TRK ( ∧ or ∨) buttons to minimize this effect.
  - When you have been using the Slow Motion function for more than about five minutes, the VCR will automatically play to protect the:
    - ♦ Cassette
    - Video heads