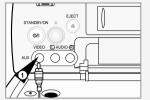

# Connecting an RCA Audio/Video Input Cable \*(SV-645B Only)

You can connect other audio/video equipment to your VCR using audio/video cables if the appropriate outputs are available on the equipment chosen.

- Examples: You wish to copy a video cassette with the help of a second VCR (see page 40).
  - You wish to play back and/or copy pictures taken with a camcorder (see page 40).
  - Regardless of the type of connection chosen, you must always connect the coaxial cable supplied. Otherwise, no picture will be visible on the screen when the VCR is switched off.
    - Make sure that both the television and the VCR are switched off before connecting the cables.
  - Connect one end of the RCA audio/video cable into the VIDEO INPUT socket on the front of the VCR.
- 2 Plug the other end of the audio/video cable into the appropriate output connector on the other system (VCR or camcorder).
- 3 Connect one end of the RCA audio cable supplied into the AUDIO INPUT sockets on the front of the VCR.
  - Take care to respect the colour coding of the left and right channels.
- Plug the other end of the audio cable into the appropriate output connectors on the other system (VCR, camcorder or Hi-Fi sound system).