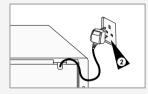

#### Connecting the Audio Output Cable

You can connect your VCR to a Satellite receiver or other VCR using the SCART cable if the appropriate outputs are available on the equipment chosen. The following illustrations give a few examples of the connection possibilities.

#### 1. AV2(DEC./EXT.): By means of 21-pin Scart Cable

Plug the SCART Cable with satellite receiver or other equipment into the AV2(DEC./EXT.) socket on the rear of the VCR.

After making this connection, select the source by pressing the INPUT button for the AV2 input sources. 2. By means of RF Coaxial Cable

#### You can connect your VCR to a Hi-Fi system.

Plug & Auto Set Up

Plug the VCR into the mains. <u>Result</u>: A message appears.

Check the date and time.

incorrect, see page 15.

Set Up" menu. (see page 17)

- Example: You wish to take advantage of the quality of your Hi-Fi stereo system when watching a programme or recording via your VCR.
  - Regardless of the type of connection chosen, you must always connect the coaxial cable supplied.
     Otherwise, no picture will be visible on the screen when the VCR is switched off.
    - Make sure that both the television and the VCR are switched off before connecting the cables.
- 1 Connect the coaxial cable or SCART as indicated on page 11.
- Plug the audio output cable into the audio connectors on the rear of your VCR.
  - Respect the colour coding of the left and right channels.
- 3 Plug the other end of the audio cable into the appropriate input connectors on your Hi-Fi stereo system.