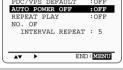

(GB)

| *(SV-640B)            |            |
|-----------------------|------------|
| BONUS                 |            |
| PDC/VPS DEFAULT       | :OFF       |
| AUTO POWER OFF        | OFF        |
| REPEAT PLAY<br>NO. OF | :OFF       |
| INTERVAL REPEAT       | : 5        |
|                       |            |
| ENT                   | ) : MISINU |
|                       |            |

#### Auto Power Off

The Auto Power Off feature automatically turns off your VCR if no signal is received and you do not press any button for the selected timo

- 1 Press MENU on the remote control. Result: The programming menu is displayed.
- 2 Press the corresponding ▲, ▼ or ◀, ► buttons to select the EASY OPERATION option.
- Press the OK button to select this option. 3 Result: The EASY OPERATION menu is displayed.
- 4 Press the corresponding ▲ or ▼ buttons, until the AUTO POWER OFF option is selected.
- 5 Press the button, until you select the time of Auto Power off interval.

OFF ---- 2HOUR ---- 3HOUR -

6 On completion, press MENU twice to exit the menu.

With this mechanism you can prevent children from harming themselves or the VCR. It stops fingers and small articles from entering your VCR.