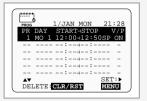

#### Presetting the Stations Manually

12

| **     | TV STATI   | ON TABLE  | * * |
|--------|------------|-----------|-----|
| PR     | CH         | NAME      |     |
| 1      | 027        | CAEB      |     |
| 2<br>3 |            |           |     |
| 3      |            |           |     |
| 4      |            |           |     |
| 5      |            |           |     |
|        |            |           |     |
|        | •          | SWAPPING: | Ж   |
| DEL    | ETE: CLR/R | ST ME     |     |
|        |            |           | _   |

- You do not need to preset the stations manually if you have already set them automatically.
- 1 Press the MENU button on the remote control. <u>Result</u>: The programming menu is displayed.
- 2 Press the corresponding ▲, ▼ or ◀, ► buttons to select the INSTALLATION option.
- 3 Press the OK button to select this option. Result: The INSTALLATION menu is displayed.
- 4 Press the corresponding ▲ or ▼ buttons, until the MANUAL SET UP option is selected.
- 5 Press the ▶ button to select a MANUAL SET UP option. <u>Result</u>: The TV STATION TABLE menu is displayed.
- 6 Press the ▲ or ▼ buttons to select a programme number as required.
- 7 Press the ▶ button to preset the station. <u>Result</u>: The MANUAL TUNING menu is displayed.
- 8 Press the ◄ or ► buttons to start scanning. <u>Result</u>: The frequency band is scanned and the first station found is displayed.
- 9 Press the  $\blacktriangle$  or  $\checkmark$  buttons until the cursor is placed in front of the NAME.
- The station name is set automatically from the broadcast signal. 10 To change the programme's name, press the ▶ button.
- Result:
   The first letter of the name flashes.

   11
   To...
   Then...

| 10                                        | inen                                                                                                   |
|-------------------------------------------|--------------------------------------------------------------------------------------------------------|
| Select a character in the name            | Press the ▲ or ▼ button until the required character is displayed (letters, numbers or "-" character). |
| Move to the next or<br>previous character | Press the ► or ◄ buttons respectively.                                                                 |
| lf you                                    | Then                                                                                                   |
|                                           |                                                                                                        |

- Wish to store the station displayed
   Press the corresponding ▲ or ▼ buttons, until the MFT is selected.
   Press the ◄ or ▶ buttons to adjust the
  - Press OK to store the station
- Do <u>not</u> wish to store the station displayed → Press the corresponding ▲ or ▼ buttons, until the CH is selected. → Press the ◄ or ▶ buttons to go on
  - scanning the frequency band and display the next station ◆ Go back to the beginning of Step **12**
- 13 Repeat this procedure from Step 6 onwards, until all the required stations have been stored.
- 14 On completion, press the MENU button three times to exit the menu.