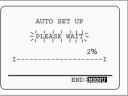

You must preset the stations received through the tuner. This can be done:

- Plug & Auto Set up (see page 13)
- Automatically
- Manually (see page 18)

You can store up to 80 stations.

- 1 Press the MENU button on the remote control. <u>Result</u>: The programming menu is displayed.
- 2 Press the corresponding ▲, ▼ or ◄, ► buttons to select the INSTALLATION option.
- **3** Press the OK button to select this option. <u>Result</u>: The **INSTALLATION** menu is displayed.
- 4 Press the corresponding ▲ or ▼ buttons, until the AUTO SET UP option is selected. And then press the ▶ button to select this option.
  - Result: A message appears, indicating that any channels already preset on your VCR will be deleted.
  - Press OK to start the auto scanning.

5

 $\triangleright$ 

Download from Www.Somanuals.com. All Manuals Search And Download.

- Result: The PLEASE WAIT indication flashes on the television screen. • The first frequency band is scanned and the first
  - The first frequency band is scalined and the first station found is displayed and stored.
  - The VCR then searches for the second station and so on.
  - When the automatic scanning procedure has finished, the VCR switches automatically to programme 1.
- The number of stations automatically stored by the VCR depends on the number of stations that it has found.
- 6 If you wish to cancel the auto scanning before the end, press the MENU button three times to exit the menu.
  - The time and date are set automatically from the broadcast signal. If the signal is weak or ghosting occurs, the time and date may not be set automatically. In this case, they should be set manually (see page 15).
    - Once the auto scanning procedure has finished, some stations may have been stored more than once; select the stations with the best reception and delete the ones no longer required (see page 19).