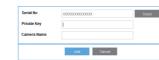

5 Create a name for the camera. I.e., Home And click < Add>.

6 Click camera icon in the camera list.

- 7 Enter the Private Key for the camera and click < OK>.
- If you forget your Private Key, you must reset the camera. Refer to the full manual for details.
- 8 View your camera.