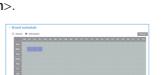

#### ENABLING NOTIFICATION

1. Click **Setup**>.

4. Adjust Sensitivity.

- Under Activation time, select
   Scheduled>.
- Select the times that you would like detection to be on.
- 7. Click < Apply>.
- 8. Select <Time Setting>.
- 9. Select your time zone under <Time Zone> then click <Apply>.