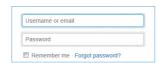

## MONITORING FROM A SMARTPHONE

 On an Android phone, visit Google Play Store and search Samsung SmartCam. On an iPhone, visit App Store and search Samsung SmartCam.

3 Click the SmartCam app on your phone.

app to your phone.

4. Enter your SmartCam account User ID and Password, check < Remember me > and click < Login >.

Click your camera's name in the camera list.

6. Click < Live > to view your camera.

7. Enter the camera private key, check <SAVE> and click <OK>.