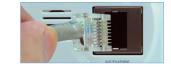

## CONNECTING THE CAMERA TO YOUR ROUTER

Connect the power adapter to the camera.

Connect the network cable to the camera and your network router.

3 The camera bootup will take about 1 minute then the camera status LED will change from red to green.