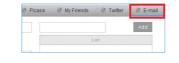

#### Picasa

Automatically uploads a image to your private Picasa account.

1 Click the < Picasa > tab.

2 Select < Enable>.

Enter your Picasa User ID and Password. Your Picasa account info is the same as your YouTube account info.

## MyFriends

1. Click the < MyFriends > tab.

 A list of users that will receive the notifications is listed. Select < Enable>.

3. Click <Apply>.

## Twitter

Get message notification to your Twitter account when event is detected

1 Click the < Twitter> tab.

2 Select < Enable >.

3. Click <Request URL>.

4. Click < Move>.

5 Enter your Twitter User ID and Password.

#### E-mail

1 Click the < E-mail> tab.

2. Enter your outgoing server address.

4. Enter an email address where you want the notification to go and click < Add>.