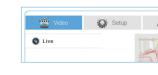

app to your phone.

4. Enter your SmartCam account User ID and Password, check < Remember me > and click < Login >.

Click your camera's name in the camera list.

6. Click < Live > to view your camera.

7. Enter the camera private key, check <SAVE> and click <OK>.