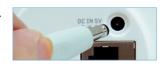

## CONNECTING THE CAMERA TO YOUR ROUTER

Connect the power adapter to the camera.

Connect the network cable to the camera and your network router.

3 The camera bootup will take about 1 minute then the camera status LED will change from red to green.