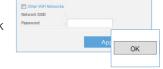

5 Enter the password for your wifi network and click < Apply> then in the popup, click

6 Disconnect the network cable from the camera and the wireless router.

1 The camera status LED will flash blue then turn steady green after about 20 seconds. You can now unplug the camera and place anywhere around the home within the WiFi range. If it continues to flash blue, a wifi connection has not been established. Please contact our tech support at 1-877-349-3149