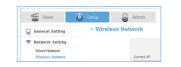

## CONNECTING TO YOUR WIFI NETWORK

Click < Setup>.

Olick < Network Setting>.

3 Click < Wireless Network>.

✓ Select < Wireless On> then select your wifi network. If your network is hidden, select <Other Wifi Networks>.

5 Enter the password for your wifi network and click < Apply> then in the popup, click

6 Disconnect the network cable from the camera and the wireless router.

1 The camera status LED will flash blue then turn steady green after about 20 seconds. You can now unplug the camera and place anywhere around the home within the WiFi range. If it continues to flash blue, a wifi connection has not been established. Please contact our tech support at 1-877-349-3149