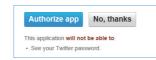

## Twitter

Get message notification to your Twitter account when event is detected

1 Click the < Twitter> tab.

2 Select < Enable >.

3. Click <Request URL>.

4. Click < Move>.

5 Enter your Twitter User ID and Password.

6 Click < Authorize app>.

7. Write down the Access Token then click <Go to the SAMSUNG SmartCam homepage>.

8 Return to the < Twitter> tab and enter the

0000000

Glick <Apply>.

Access Token.

If you do not have a Twitter account, please go to Twitter.com and register an account.