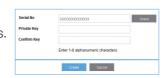

## ADDING YOUR CAMERA

1 From your PC, go to http://www. samsungsmartcam.com.

2 Enter your SmartCam account username and password and < Login>.

3 Enter your camera Serial Number and click <Check>.

Create a private key (Password) for the camera. Use 1 to 8 alphanumeric characters.

5 Create a name for the camera. I.e., Home And click < Add>.

6 Click camera icon in the camera list.

- 7 Enter the Private Key for the camera and click < OK>.
- If you forget your Private Key, you must reset the camera. Refer to the full manual for details.
- 8 View your camera.