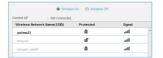

## CONNECTING TO YOUR WIFI NETWORK

Click < Setup>.

Olick < Network Setting>.

3 Click < Wireless Network>.

✓ Select < Wireless On> then select your wifi network. If your network is hidden, select <Other Wifi Networks>.