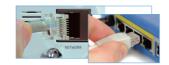

## CONNECTING THE CAMERA TO YOUR ROUTER

Connect the power adapter to the camera.

Connect the network cable to the camera and your network router.

3 The camera bootup will take about 1 minute then the camera status LED will change from red to green.