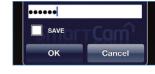

app to your phone.

4. Enter your SmartCam account User ID and Password, check < Remember me > and click < Login >.

Click your camera's name in the camera list.

6. Click < Live > to view your camera.

7. Enter the camera private key, check <SAVE> and click <OK>.