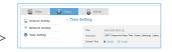

## CONNECTING TO YOUR WIFI NETWORK

Click < Setup>.

Olick < Network Setting>.

3 Click < Wireless Network>.

✓ Select < Wireless On> then select your wifi network. If your network is hidden, select <Other Wifi Networks>.

#### ENABLING NOTIFICATION

1. Click **Setup**>.

4. Adjust Sensitivity.

- Under Activation time, select
   Scheduled>.
- Select the times that you would like detection to be on.
- 7. Click < Apply>.
- 8. Select <Time Setting>.
- 9. Select your time zone under <Time Zone> then click <Apply>.