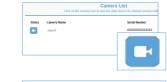

5 Create a name for the camera. I.e., Home And click < Add>.

6 Click camera icon in the camera list.

- 7 Enter the Private Key for the camera and click < OK>.
- If you forget your Private Key, you must reset the camera. Refer to the full manual for details.
- 8 View your camera.

app to your phone.

4. Enter your SmartCam account User ID and Password, check < Remember me > and click < Login >.

Click your camera's name in the camera list.

6. Click < Live > to view your camera.

7. Enter the camera private key, check <SAVE> and click <OK>.