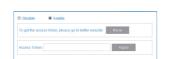

## Twitter

Get message notification to your Twitter account when event is detected

1 Click the < Twitter> tab.

2 Select < Enable >.

3. Click <Request URL>.

4. Click < Move>.

5 Enter your Twitter User ID and Password.

6 Click < Authorize app>.

7. Write down the Access Token then click <Go to the SAMSUNG SmartCam homepage>.

8 Return to the < Twitter> tab and enter the

0000000

Glick <Apply>.

Access Token.

If you do not have a Twitter account, please go to Twitter.com and register an account.