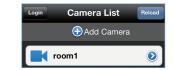

5 Create a name for the camera. I.e., Home And click < Add>.

6 Click camera icon in the camera list.

- 7 Enter the Private Key for the camera and click < OK>.
- If you forget your Private Key, you must reset the camera. Refer to the full manual for details.
- 8 View your camera.