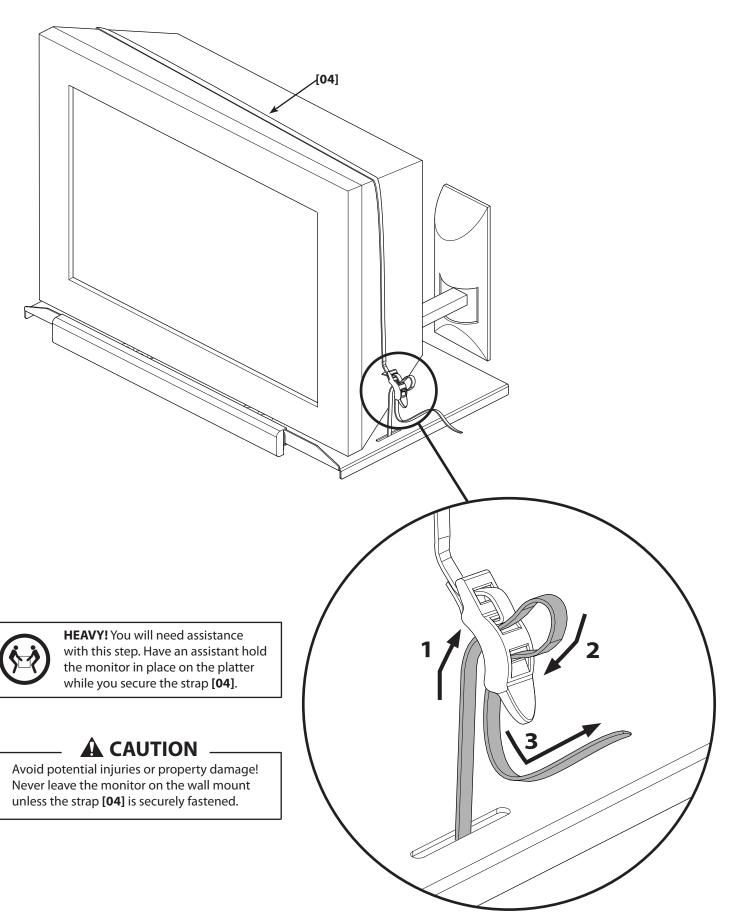

#### IMPORTANT SAFETY INSTRUCTIONS - SAVE THESE INSTRUCTIONS

Thank you for choosing a Sanus Systems VMTV monitor mount. The VMTV monitor mount is designed to support monitors 13 to 27 inches (33 to 68 cm); maximum weight capacity is 45 kg (100 lbs.). The VMTV monitor mounts are adjustable, allowing up to 110° of swivel, up to 180° of roll, and three tilt settings 0°, -5°, and -10°.