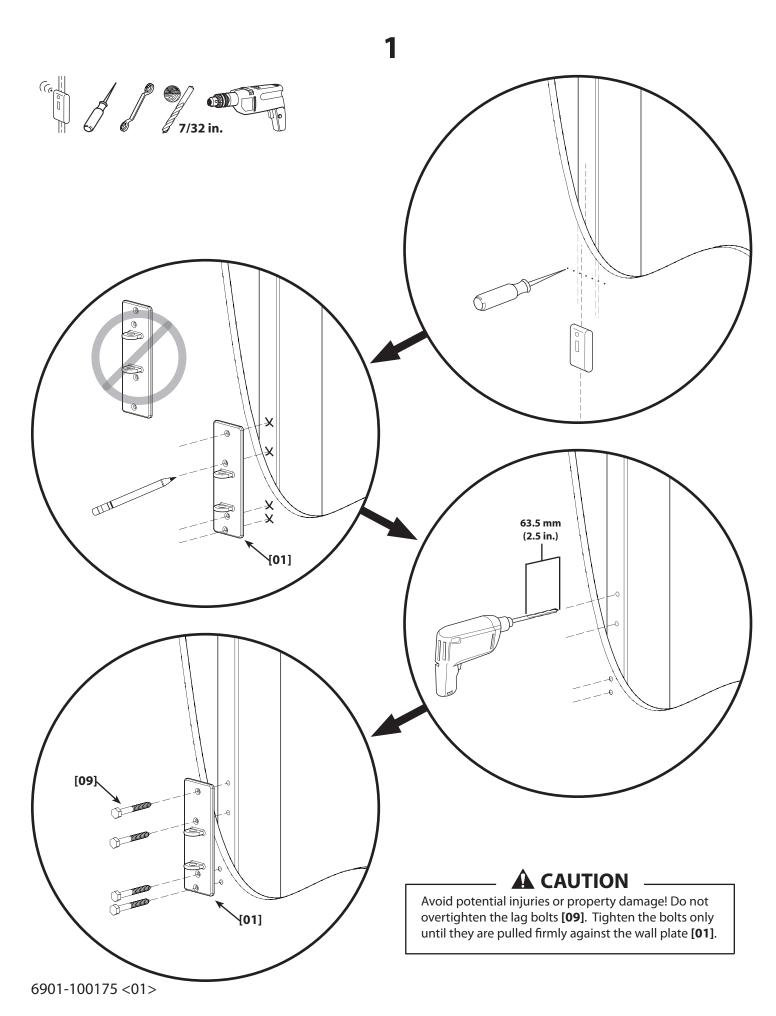

#### A CAUTION -

This product is designed for use in wood stud walls only! The wall must be capable of supporting up to five times the weight of the monitor and mount combined. If you have any doubts about the ability of the wall to support the monitor, contact Customer Service, or a qualified contractor.