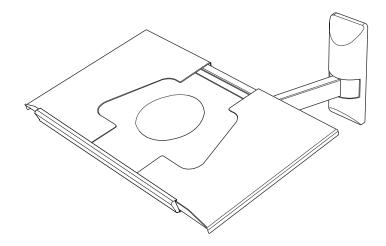

#### IMPORTANT SAFETY INSTRUCTIONS - SAVE THESE INSTRUCTIONS

Thank you for choosing a Sanus Systems VMTV monitor mount. The VMTV monitor mount is designed to support monitors 13 to 27 inches (33 to 68 cm); maximum weight capacity is 45 kg (100 lbs.). The VMTV monitor mounts are adjustable, allowing up to 110° of swivel, up to 180° of roll, and three tilt settings 0°, -5°, and -10°.