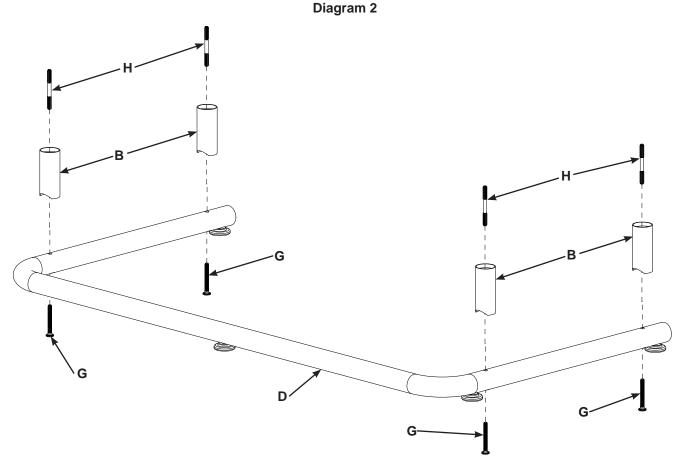

# Step 2 - Attach 3" Cope Tubes to Metal Base

Thread a Shelf Connector (H) securely into the four 3" Cope Tubes (B).

#### NOTE: Do not tighten the Pan Head Bolts (G) until the entire EFAV-II is assembled.

Place a Pan Head Bolt (**G**) through each of the four holes in the Metal Base (**D**); then, thread them into the four 3" Cope Tubes (**B**).