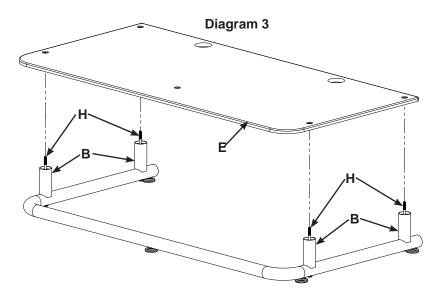

#### Step 3 - Place a Video Shelf on the Metal Base

Align four holes in a Video Shelf (E) with the Shelf Connectors (H) threaded into the 3" Cope Tubes (B) in Step 2; then, place the Video Shelf onto the 3" Cope Tubes.