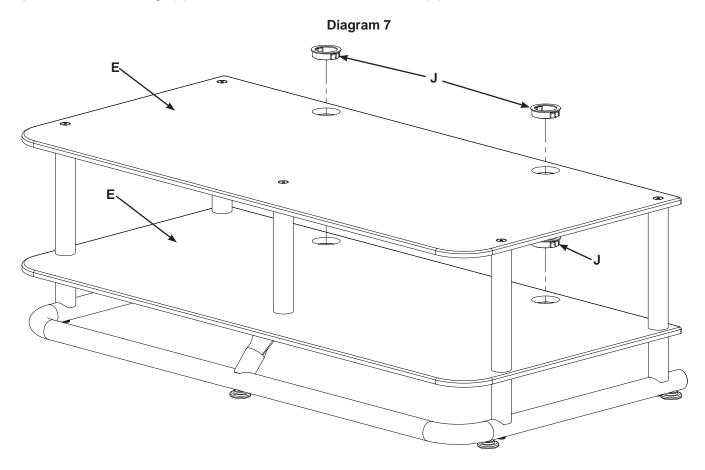

Snap the four Wire Bushings (J) into the four holes in the Video shelves (E).

Sanus Systems 2221 Hwy 36 West, Saint Paul, MN 55113 2.01.06 (000009) Customer Service: 800.359.5520. See complementary Sanus products at www.sanus.com Free Manuals Download Website <u>http://myh66.com</u> <u>http://usermanuals.us</u> <u>http://www.somanuals.com</u> <u>http://www.4manuals.cc</u> <u>http://www.4manuals.cc</u> <u>http://www.4manuals.cc</u> <u>http://www.4manuals.com</u> <u>http://www.404manual.com</u> <u>http://www.luxmanual.com</u> <u>http://aubethermostatmanual.com</u> Golf course search by state