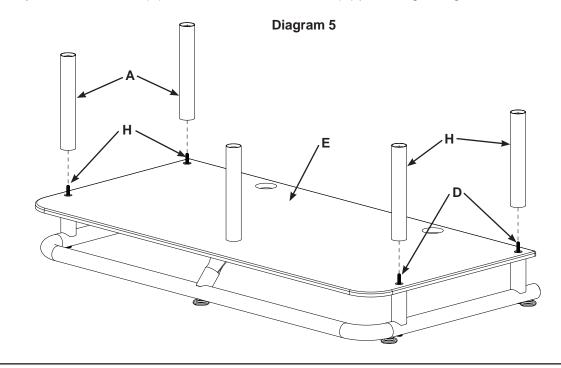

#### Step 5 - Attach 8" Pillars

By hand, firmly thread an 8" Pillar (A) to the four Shelf Connectors (H) protruding through the Video Shelf (E).

NOTE If you are installing addditional shelves, refer to the Assembly Instructions for Model: EFVS-II.