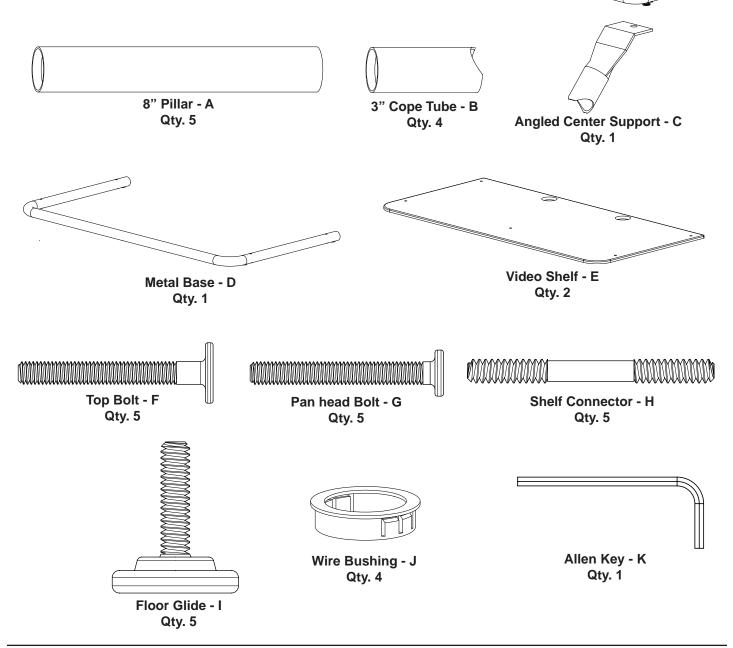

Supplied Parts List: (All threaded fasteners are shown full scale)

Sanus Systems 2221 Hwy 36 West, Saint Paul, MN 55113 2.01.06 (000009) Customer Service: 800.359.5520. See complementary Sanus products at www.sanus.com Download from Www.Somanuals.com. All Manuals Search And Download.