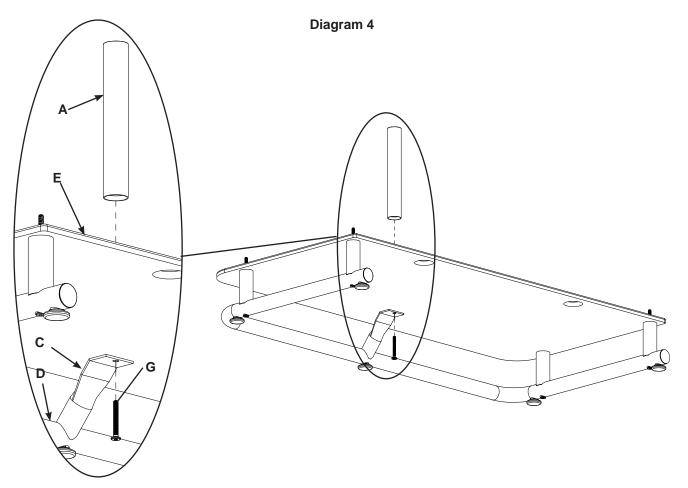

#### NOTE: Do not tighten the Pan Head Bolts (G) until the entire EFAV-II is assembled.

Place a Pan Head Bolt (**G**) through each of the four holes in the Metal Base (**D**); then, thread them into the four 3" Cope Tubes (**B**).

# NOTE: Make sure the coped end of the Angled Center Support (C) fits over the Metal Base (D).

Attach the Angled Center support (C) to the bottom of the Video Shelf (E) by threading a Pan Head Bolt (G) up through the Angled Center Support, the Video Shelf, and into an 8" Pillar (A).