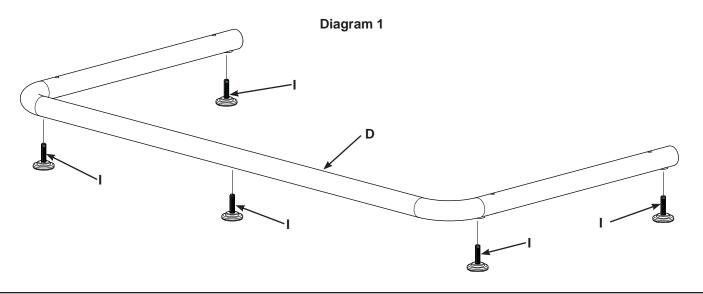

## Step 1 - Attach Floor Glides to Metal Frame

Thread the five Floor Glides (I) into the Metal Base (D).