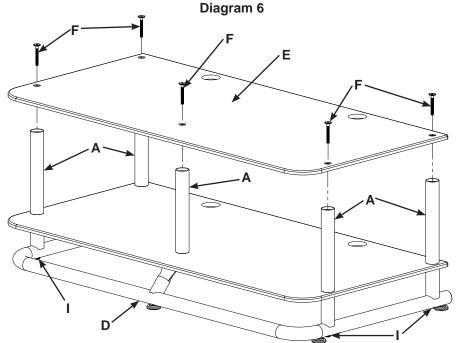

#### Step 6 - Secure Video Shelf to 8" Pillars

Place the Video Shelf (E) on the 8" Pillars (A); then, using the Allen Key (K) and five Top Bolts (F), secure the Video Shelf to the 8" Pillars.

Using the same Allen Key (**K**) tighten the four Pan Head Bolts (**G**) used to attach the Metal Base (**D**) to the 3" Cope Tubes (**B**) in Step 2.