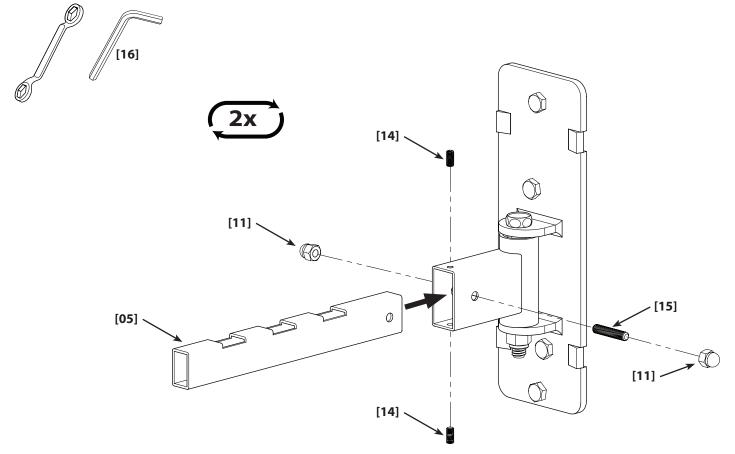

product contains small items that could be a choking hazard if swallowed. Keep these items away from young children!



Hardware and procedures for multiple mounting configurations are included. When you see this symbol, choose the correct configuration to suit your needs. Not all hardware included will be used.

Sanus Systems 2221 Hwy 36 West, Saint Paul, MN 55113 USA Customer Service: 1-800-359-5520 • 651-484-7988 info@sanus.com • www.sanus.com ©2008 Milestone AV Technologies



#### **Supplied Parts and Hardware**

Before starting assembly, verify all parts are included and undamaged. If any parts are missing or damaged, do not return the item to your dealer; contact Customer Service. Never use damaged parts!



## 1: Attach Plate to Wall



### 2: Install Pivot





## 3: Install Arm



6901-100149 < 01>

### **4: Install Cover**



### 5: Install Foot and Extension



# 6: Install Foam Strips and Cap



7: Mount Speaker



Milestone AV Technologies, Inc. and its affiliated corporations and subsidiaries (collectively, "Milestone"), intend to make this manual accurate and complete. However, Milestone makes no claim that the information contained herein covers all details, conditions, or variations. Nor does it provide for every possible contingency in connection with the installation or use of this product. The information contained in this document is subject to change without notice or obligation of any kind. Milestone makes no representation of warranty, expressed or implied, regarding the information contained herein. Milestone assumes no responsibility for accuracy,