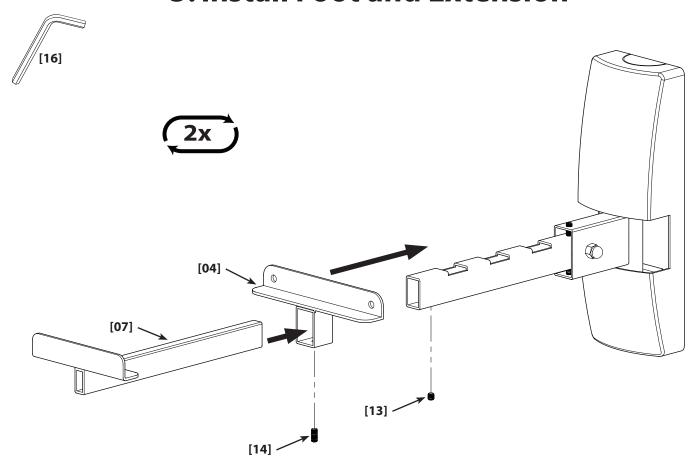

items away from young children!



Hardware and procedures for multiple mounting configurations are included. When you see this symbol, choose the correct configuration to suit your needs. Not all hardware included will be used.

Sanus Systems 2221 Hwy 36 West, Saint Paul, MN 55113 USA Customer Service: 1-800-359-5520 • 651-484-7988 info@sanus.com • www.sanus.com ©2008 Milestone AV Technologies



#### **Supplied Parts and Hardware**

Before starting assembly, verify all parts are included and undamaged. If any parts are missing or damaged, do not return the item to your dealer; contact Customer Service. Never use damaged parts!



## 1: Attach Plate to Wall



### 2: Install Pivot





## 3: Install Arm



6901-100149 < 01>

### **4: Install Cover**



### 5: Install Foot and Extension



# 6: Install Foam Strips and Cap



7: Mount Speaker



Milestone AV Technologies, Inc. and its affiliated corporations and subsidiaries (collectively, "Milestone"), intend to make this manual accurate and complete. However, Milestone makes no claim that the information contained herein covers all details, conditions, or variations. Nor does it provide for every possible contingency in connection with the installation or use of this product. The information contained in this document is subject to change without notice or obligation of any kind. Milestone makes no representation of warranty, expressed or implied, regarding the information contained herein. Milestone assumes no responsibility for accuracy, completeness or sufficiency of the information contained in this document.

Free Ma