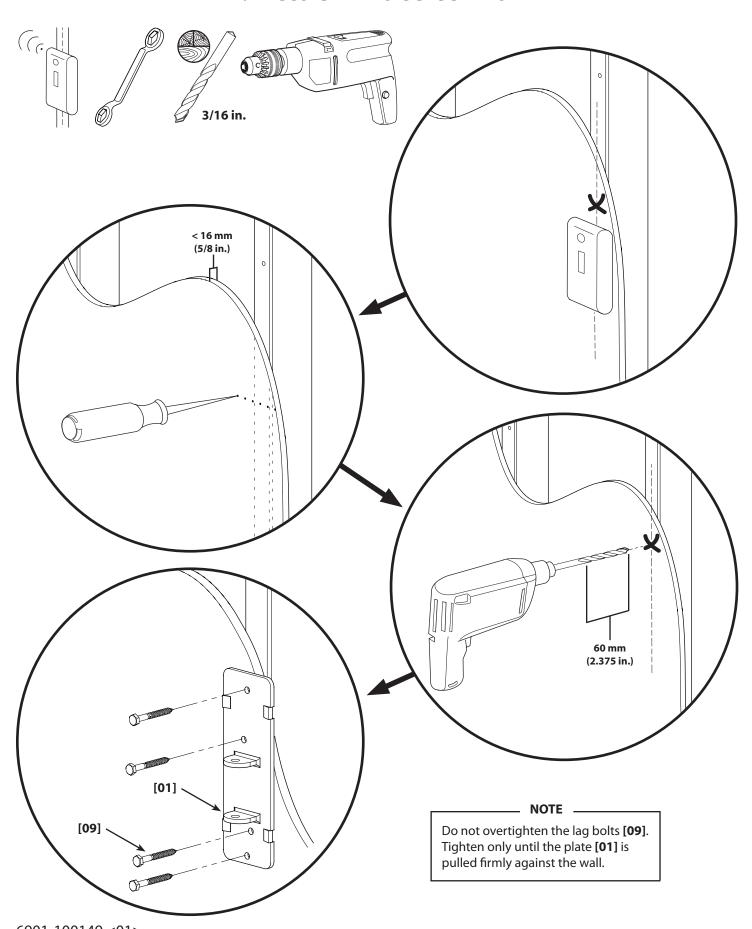

alified contractor.

#### · 🛦 WARNING ——

This product contains small items that could be a choking hazard if swallowed. Keep these items away from young children!



Hardware and procedures for multiple mounting configurations are included. When you see this symbol, choose the correct configuration to suit your needs. Not all hardware included will be used.

Sanus Systems 2221 Hwy 36 West, Saint Paul, MN 55113 USA Customer Service: 1-800-359-5520 • 651-484-7988 info@sanus.com • www.sanus.com ©2008 Milestone AV Technologies



#### **Supplied Parts and Hardware**

Before starting assembly, verify all parts are included and undamaged. If any parts are missing or damaged, do not return the item to your dealer; contact Customer Service. Never use damaged parts!



## 1: Attach Plate to Wall



### 2: Install Pivot





## 3: Install Arm



6901-100149 < 01>

### **4: Install Cover**



### 5: Install Foot and Extension



# 6: Install Foam Strips and Cap



7: Mount Speaker



Milestone AV Technologies, Inc. and its affiliated corporations and subsidiaries (collectively, "Milestone"), intend to make this manual accurate and complete. However, Milestone makes no claim that the information contained herein covers all details, conditions, or variations. Nor does it provide for every possible contingency in connection with the installation or use of this product. The information contained in this document is subject to change without notice or obligation of any kind. Milestone makes no representation of warranty, expressed or implied, regarding the information contained herein. Mi