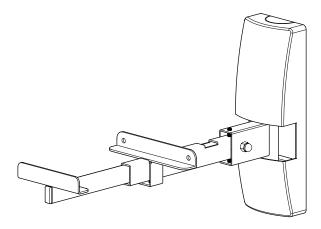

#### IMPORTANT SAFETY INSTRUCTIONS - SAVE THESE INSTRUCTIONS

Thank you for choosing the Sanus WMS2 speaker mount. The Sanus WMS2 speaker mount is designed to support a speaker sized up to 30 cm (12 in.) deep and weighing up to 6.5 kg (15 lbs).