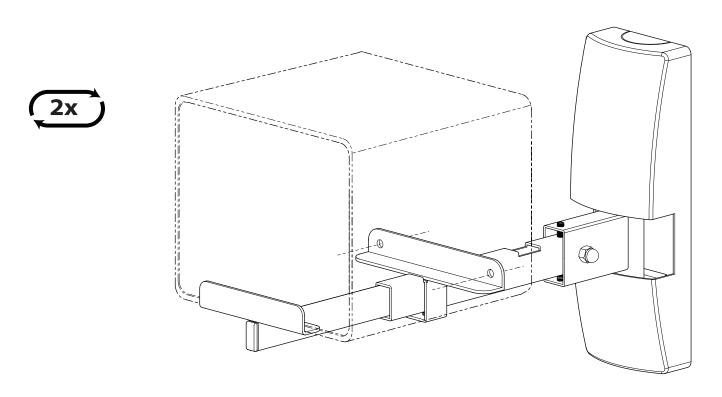

# 6: Install Foam Strips and Cap

7: Mount Speaker

Milestone AV Technologies, Inc. and its affiliated corporations and subsidiaries (collectively, "Milestone"), intend to make this manual accurate and complete. However, Milestone makes no claim that the information contained herein covers all details, conditions, or variations. Nor does it provide for every possible contingency in connection with the installation or use of this product. The information contained in this document is subject to change without notice or obligation of any kind. Milestone makes no representation of warranty, expressed or implied, regarding the information contained herein. Milestone assumes no responsibility for accuracy, completeness or sufficiency of the information contained in this document.