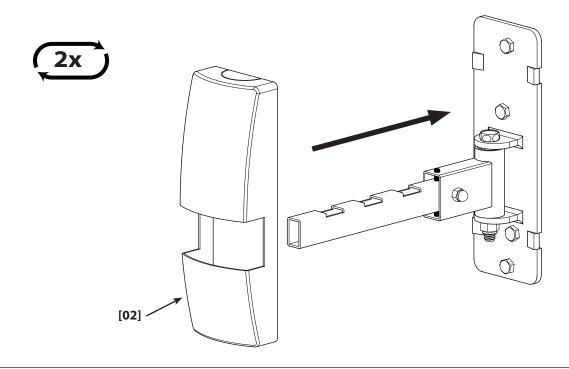

oking hazard if swallowed. Keep these items away from young children!



Hardware and procedures for multiple mounting configurations are included. When you see this symbol, choose the correct configuration to suit your needs. Not all hardware included will be used.

Sanus Systems 2221 Hwy 36 West, Saint Paul, MN 55113 USA Customer Service: 1-800-359-5520 • 651-484-7988 info@sanus.com • www.sanus.com ©2008 Milestone AV Technologies



#### **Supplied Parts and Hardware**

Before starting assembly, verify all parts are included and undamaged. If any parts are missing or damaged, do not return the item to your dealer; contact Customer Service. Never use damaged parts!



## 1: Attach Plate to Wall



### 2: Install Pivot





## 3: Install Arm



6901-100149 < 01>

### **4: Install Cover**



### 5: Install Foot and Extension



# 6: Install Foam Strips and Cap



7: Mount Speaker



Milestone AV Technologies, Inc. and its affiliated corporations and subsidiaries (collectively, "Milestone"), intend to make this manual accurate and complete. However, Milestone makes no claim that the information contained herein covers all details, conditions, or variations. Nor does it provide for every possible contingency in connection with the installation or use of this product. The information contained in this document is subject to change without notice or obligation of any kind. Milestone makes no representation of warranty, expressed or implied, regarding the information contained herein. Milestone assumes no responsibility for accuracy, completeness or sufficiency of the information