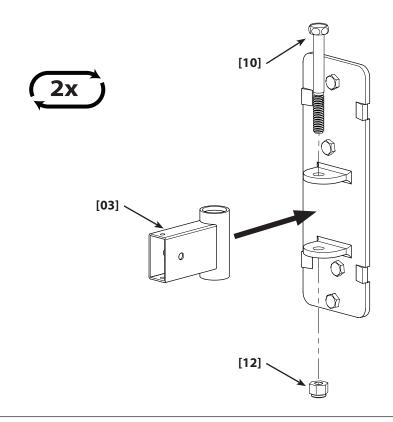

· 🛦 WARNING ——

This product contains small items that could be a choking hazard if swallowed. Keep these items away from young children!



Hardware and procedures for multiple mounting configurations are included. When you see this symbol, choose the correct configuration to suit your needs. Not all hardware included will be used.

Sanus Systems 2221 Hwy 36 West, Saint Paul, MN 55113 USA Customer Service: 1-800-359-5520 • 651-484-7988 info@sanus.com • www.sanus.com ©2008 Milestone AV Technologies



#### **Supplied Parts and Hardware**

Before starting assembly, verify all parts are included and undamaged. If any parts are missing or damaged, do not return the item to your dealer; contact Customer Service. Never use damaged parts!



## 1: Attach Plate to Wall



### 2: Install Pivot





## 3: Install Arm



6901-100149 < 01>

### **4: Install Cover**



### 5: Install Foot and Extension



# 6: Install Foam Strips and Cap



7: Mount Speaker



Milestone AV Technologies, Inc. and its affiliated corporations and subsidiaries (collectively, "Milestone"), intend to make this manual accurate and complete. However, Milestone makes no claim that the information contained herein covers all details, conditions, or variations. Nor does it provide for every possible contingency in connection with the installation or use of this product. The information contained in this document is subject to change without notice or obligation of any kind. Milestone makes no representation of warranty, expressed or implied, regarding the information contained herein. Milestone assumes no respons