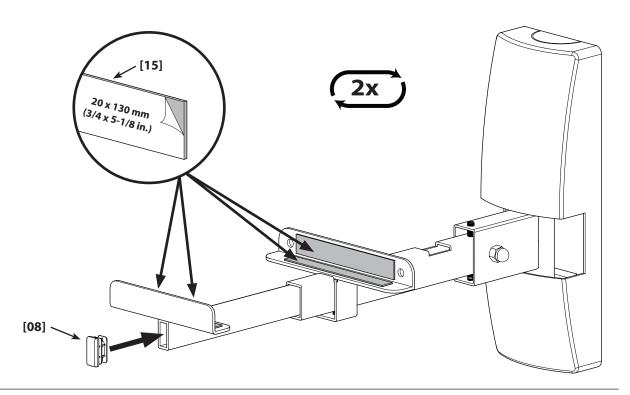

# 6: Install Foam Strips and Cap

7: Mount Speaker

Milestone AV Technologies, Inc. and its affiliated corporations and subsidiaries (collectively, "Milestone"), intend to make this manual accurate and complete. However, Milestone makes no claim that the information contained herein covers all details, conditions, or variations. Nor does it provide for every possible contingency in connection with the installation or use of this product. The information contained in this document is subject to change without notice or obligation of any kind. Milestone makes no representation of warranty, expressed or implied, regarding the information contained herein. Milestone assumes no responsibility for accuracy, completeness or sufficiency of the information contained in this document.