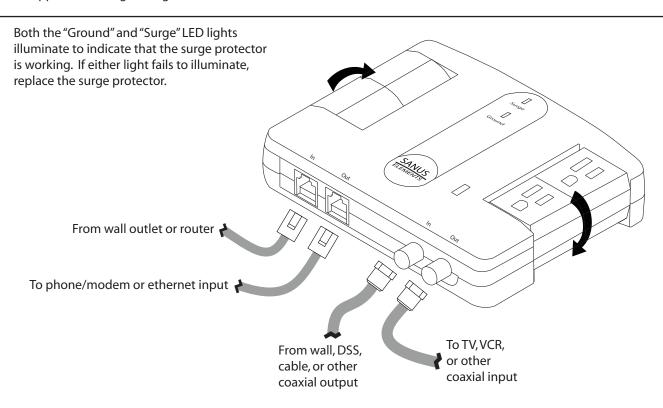

## **ELM203 Surge Protector**

(6901-100219 < 01>)

## **Specifications**

- 2100 joule
- EMI/RFI noise filtration
- · Gold-plated coaxial input and outputs
- Combo ethernet/phone jack
- · 15A/125V/60Hz
- Suppressed voltage rating: L-N 400V L-G 500V N-G 500V

## Warranty

Your Sanus ELM203 has a five year product warranty against manufacturer's defects. If you have any questions or experience any problems with your Sanus Elements product, please contact Sanus Systems Customer Service at 1-800-359-5520.



## **A** WARNINGS

Avoid potential injuries! Do not disassemble the surge protector. Disassembling the surge protector will void the warranty and may cause serious personal injury.

Avoid potential damage to your electrical components! Disconnect the surge protector during lightning storms. Not for use near water or in areas with high moisture.

Sanus Systems 2221 Hwy 36 West, Saint Paul, MN 55113 USA

Customer Service: 1-800-359-5520 • 651-484-7988 • info@sanus.com • www.sanus.com ©2009 Milestone AV Technologies. All rights reserved. Sanus is a division of Milestone. All other brand names or marks are used for identification purposes and are trademarks of their respective owners.



To reduce the risk of electric shock, use indoors only.

Use only in dry locations.

Not for use with gro