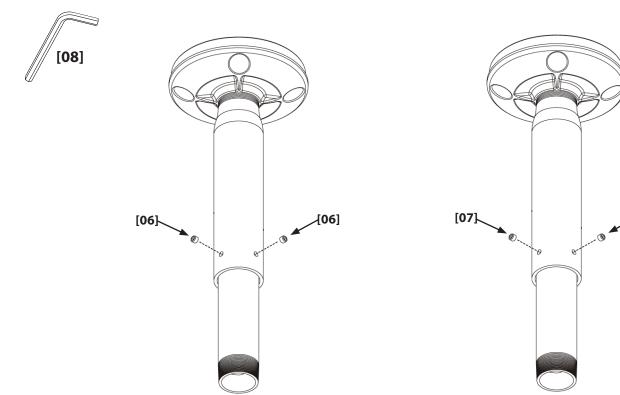

### **1: Install Extension Column**

### **1: Install Extension Columns**

### **3: Install and Tighten Screw and Washers**