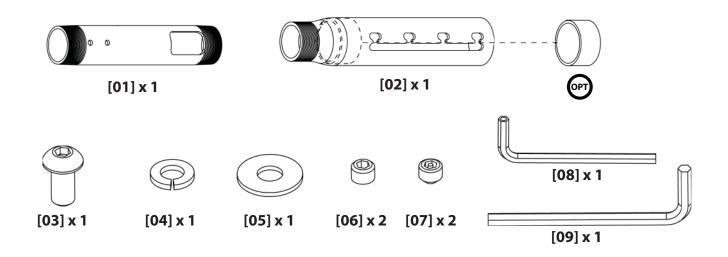

#### **Supplied Parts and Hardware**

Before starting assembly, verify all parts are included and undamaged. If any parts are missing or damaged, do not return the item to your dealer; contact Customer Service. Never use damaged parts!