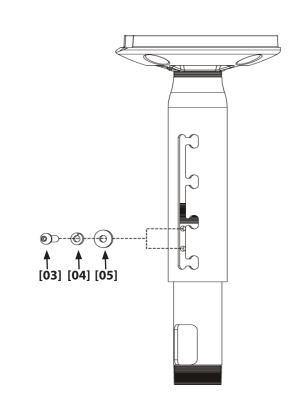

ot all hardware included will be used.

Sanus Systems 2221 Hwy 36 West, Saint Paul, MN 55113 USA Customer Service: 1-800-359-5520 • 651-484-7988 info@sanus.com • www.sanus.com ©2008 Milestone AV Technologies



#### **Supplied Parts and Hardware**

Before starting assembly, verify all parts are included and undamaged. If any parts are missing or damaged, do not return the item to your dealer; contact Customer Service. Never use damaged parts!



#### Dimensions



# **Fixed Length Extension Column**

NOTE

The ceiling attachment shown in this manual is generic; it is intended to illustrate a procedure only.

### **1: Install Extension Column**



#### 2: Tighten Set Screw



### **1: Install Extension Columns**



# 2: Tighten Set Screw



### **3: Install and Tighten Screw and Washers**



## 4: Adjust Column Length





[09]

[09]

#### **5: Install and Tighten Set Screws**



Milestone AV Technologies and its affiliated corporations and subsidiaries (collectively, "Milestone"), intend to make this manual accurate and complete. However, Milestone makes no claim that the information contained herein covers all details, conditions, or variations. Nor does it provide for every possible contingency in connection with the installation or use of this product. The information contained in this document is subject to change without notice or obligation of any kind. Milestone makes no representation of warranty, expressed or implied, regarding the information contained herein. Milestone assumes no responsibility for accuracy, completeness or sufficiency of the information containe