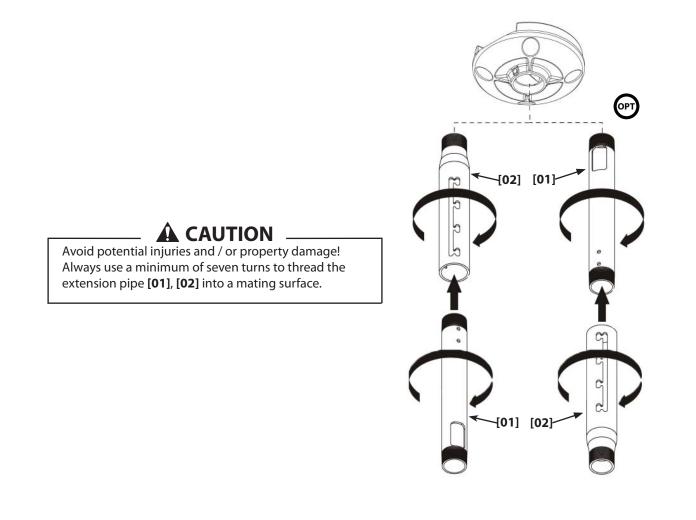

en you see this symbol, choose the correct configuration to suit your needs. Not all hardware included will be used.

Sanus Systems 2221 Hwy 36 West, Saint Paul, MN 55113 USA Customer Service: 1-800-359-5520 • 651-484-7988 info@sanus.com • www.sanus.com ©2008 Milestone AV Technologies



#### **Supplied Parts and Hardware**

Before starting assembly, verify all parts are included and undamaged. If any parts are missing or damaged, do not return the item to your dealer; contact Customer Service. Never use damaged parts!



#### Dimensions



# **Fixed Length Extension Column**

NOTE

The ceiling attachment shown in this manual is generic; it is intended to illustrate a procedure only.

### **1: Install Extension Column**



#### 2: Tighten Set Screw



### **1: Install Extension Columns**



# 2: Tighten Set Screw



### **3: Install and Tighten Screw and Washers**



## 4: Adjust Column Length





[09]

[09]

#### **5: Install and Tighten Set Screws**



Milestone AV Technologies and its affiliated corporations and subsidiaries (collectively, "Milestone"), intend to make this manual accurate and complete. However, Milestone makes no claim that the information contained herein covers all details, conditions, or variations. Nor does it provide for every possible contingency in connection with the installation or use of this product. The information contained in this document is subject to change without notice or obligation of any kind. Milestone makes no representation of warranty, expressed or implied, regarding the information contained herein. Milestone assumes no respon