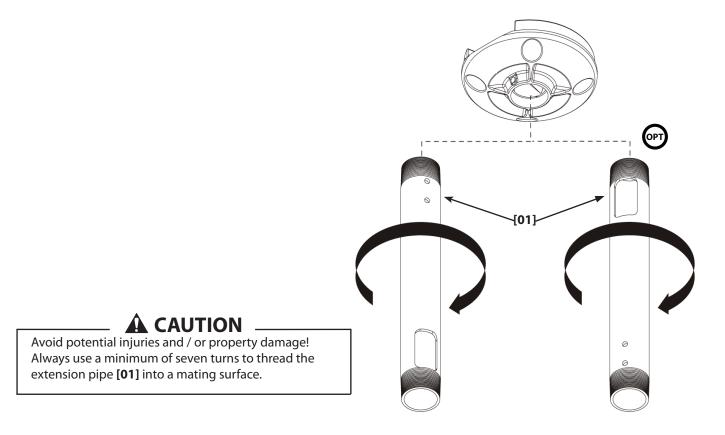

and procedures for multiple mounting configurations are included. When you see this symbol, choose the correct configuration to suit your needs. Not all hardware included will be used.

Sanus Systems 2221 Hwy 36 West, Saint Paul, MN 55113 USA Customer Service: 1-800-359-5520 • 651-484-7988 info@sanus.com • www.sanus.com ©2008 Milestone AV Technologies



#### **Supplied Parts and Hardware**

Before starting assembly, verify all parts are included and undamaged. If any parts are missing or damaged, do not return the item to your dealer; contact Customer Service. Never use damaged parts!



#### Dimensions



# **Fixed Length Extension Column**

NOTE

The ceiling attachment shown in this manual is generic; it is intended to illustrate a procedure only.

### **1: Install Extension Column**



#### 2: Tighten Set Screw



### **1: Install Extension Columns**



# 2: Tighten Set Screw



### **3: Install and Tighten Screw and Washers**



## 4: Adjust Column Length





[09]

[09]

#### **5: Install and Tighten Set Screws**



Milestone AV Technologies and its affiliated corporations and subsidiaries (collectively, "Milestone"), intend to make this manual accurate and complete. However, Milestone makes no claim that the information contained herein covers all details, conditions, or variations. Nor does it provide for every possible contingency in connection with the installation or use of this product. The information contained in this document is subject to change without notice or obligation of any kind. Milestone makes no representation of warranty, expressed or implied, re