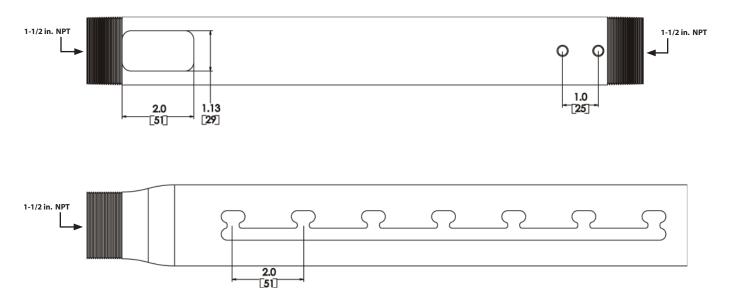

a qualified contractor.

#### A WARNING \_\_\_\_\_

This product contains small items that could be a choking hazard if swallowed. Keep these items away from young children!



Hardware and procedures for multiple mounting configurations are included. When you see this symbol, choose the correct configuration to suit your needs. Not all hardware included will be used.

Sanus Systems 2221 Hwy 36 West, Saint Paul, MN 55113 USA Customer Service: 1-800-359-5520 • 651-484-7988 info@sanus.com • www.sanus.com ©2008 Milestone AV Technologies



#### **Supplied Parts and Hardware**

Before starting assembly, verify all parts are included and undamaged. If any parts are missing or damaged, do not return the item to your dealer; contact Customer Service. Never use damaged parts!



#### Dimensions



# **Fixed Length Extension Column**

NOTE

The ceiling attachment shown in this manual is generic; it is intended to illustrate a procedure only.

### **1: Install Extension Column**



#### 2: Tighten Set Screw



### **1: Install Extension Columns**



# 2: Tighten Set Screw



### **3: Install and Tighten Screw and Washers**



## 4: Adjust Column Length





[09]

[09]

#### **5: Install and Tighten Set Screws**



Milestone AV Technologies and its affiliated corporations and subsidiaries (collectively, "Milestone"), intend to make this manual accurate and complete. However, Milestone makes no claim that the information contained herein covers all details, conditions, or variations. Nor does it provide for every possible contingency in connection with the installation or use of this