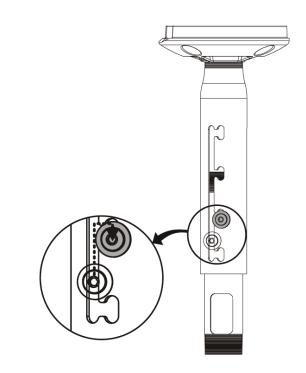

be used.

Sanus Systems 2221 Hwy 36 West, Saint Paul, MN 55113 USA Customer Service: 1-800-359-5520 • 651-484-7988 info@sanus.com • www.sanus.com ©2008 Milestone AV Technologies



#### **Supplied Parts and Hardware**

Before starting assembly, verify all parts are included and undamaged. If any parts are missing or damaged, do not return the item to your dealer; contact Customer Service. Never use damaged parts!



#### Dimensions



# **Fixed Length Extension Column**

NOTE

The ceiling attachment shown in this manual is generic; it is intended to illustrate a procedure only.

### **1: Install Extension Column**



#### 2: Tighten Set Screw



### **1: Install Extension Columns**



# 2: Tighten Set Screw



### **3: Install and Tighten Screw and Washers**



## 4: Adjust Column Length





[09]

[09]

#### **5: Install and Tighten Set Screws**



Milestone AV Technologies and its affiliated corporations and subsidiaries (collectively, "Milestone"), intend to make this manual accurate and complete. However, Milestone makes no claim that the information contained herein covers all details, conditions, or variations. Nor does it provide for every possible contingency in connection with the installation or use of this product. The information contained in this document is subject to change without notice or obligation of any kind. Milestone makes no representation of warranty, expressed or implied, regarding the information contained herein. Milestone assumes no responsibility for accuracy, completeness or sufficiency of the information contained in this document.

ОРТ

**[0