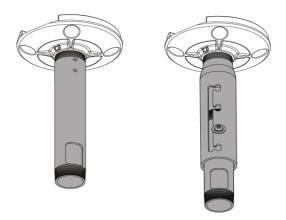

#### **IMPORTANT SAFETY INSTRUCTIONS - SAVE THESE INSTRUCTIONS**

Thank you for choosing the VisionMount VMCA10 extension column. The VMCA10 extension column is designed to suspend your A/V equipment mount from a ceiling attachment. The VMCA10 will accommodate an NPT 1-1/2 in. threaded pipe. The VMCA10 will support a maximum weight of 226.8 kg (500 lbs).

# **Fixed Length Extension Column**

NOTE

The ceiling attachment shown in this manual is generic; it is intended to illustrate a procedure only.