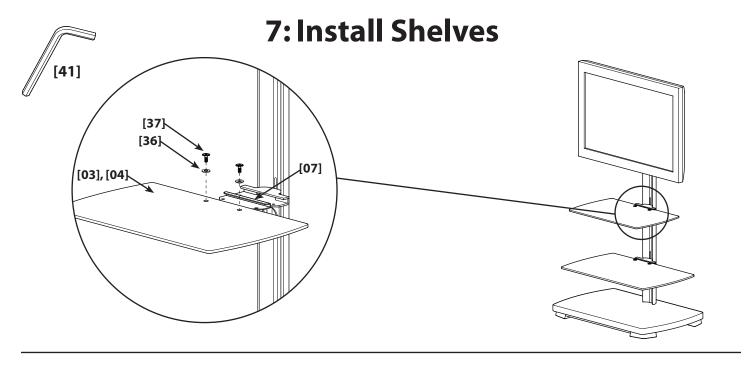

Hardware and procedures for multiple mounting configurations are included. When you see this symbol, choose the correct configuration to suit your needs. Not all hardware included will be used.