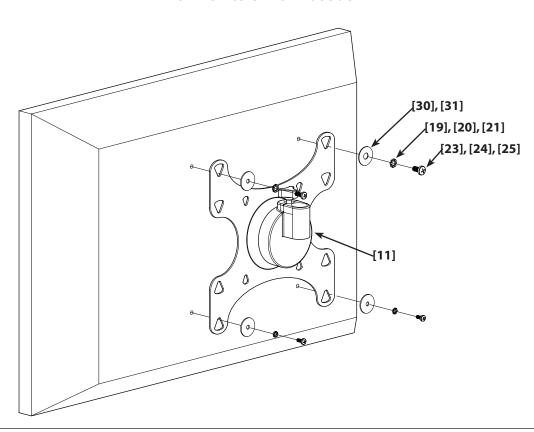

# 4: Install Head Assembly on Monitor

#### **For Monitors with Flat Back**

#### For Monitors with a Curved Back or an Obstruction

6901-100126 < 07>