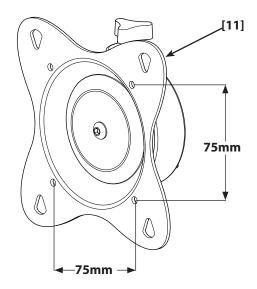

# 3: Choose Correct Mounting Plate

75mm x 75mm or 100mm x 100mm

200mm x 200mm

# [11]