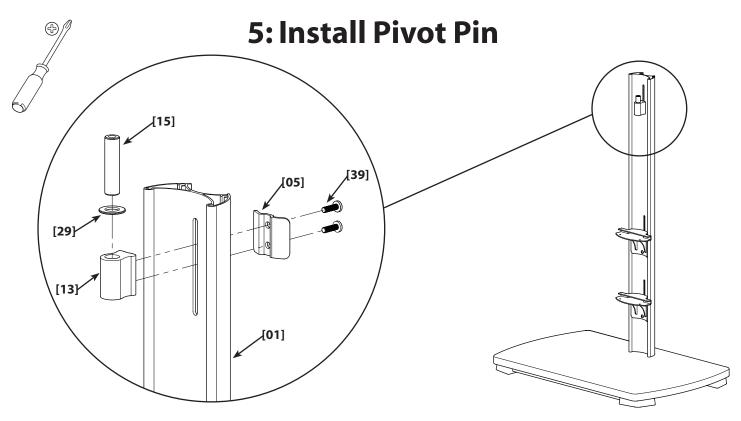

choose the correct configuration to suit your needs. Not all hardware included will be used.



#### **Supplied Parts and Hardware**

Before starting assembly, verify all parts are included and undamaged. If any parts are missing or damaged, do not return the item to your dealer; contact Sanus Systems Customer Service. Never use damaged parts!







# 3: Choose Correct Mounting Plate

75mm x 75mm or 100mm x 100mm

200mm x 200mm





# [11]





#### - NOTE -

For monitors with 200mm x 200mm hole spacing, you must remove the existing plate from the head assembly [11] and replace it with the larger plate [10].



6901-100126 < 07>

# 4: Install Head Assembly on Monitor



#### **For Monitors with Flat Back**





#### For Monitors with a Curved Back or an Obstruction



6901-100126 < 07>







## 8: Install Wire Channel Covers



CSAV, Inc. and its affiliated corporations and subsidiaries (collectively, "CSAV"), intend to make this manual accurate and complete. However, CSAV makes no claim that the information contained herein covers all details, conditions, or variations. Nor does it provide for every possible contingency in connection with the installation or use of this product. The information contained in this document is subject to change without notice or obligation of any kind. CSAV makes no representation of warranty, expressed or implied, regarding the information contained herein. CSAV assumes no responsibility for accuracy, completeness or sufficiency of the information contained in this document.

Free Manuals Download Website

http://myh66.com

http://userman