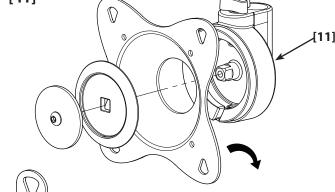

#### - NOTE -

For monitors with 200mm x 200mm hole spacing, you must remove the existing plate from the head assembly [11] and replace it with the larger plate [10].

6901-100126 < 07>