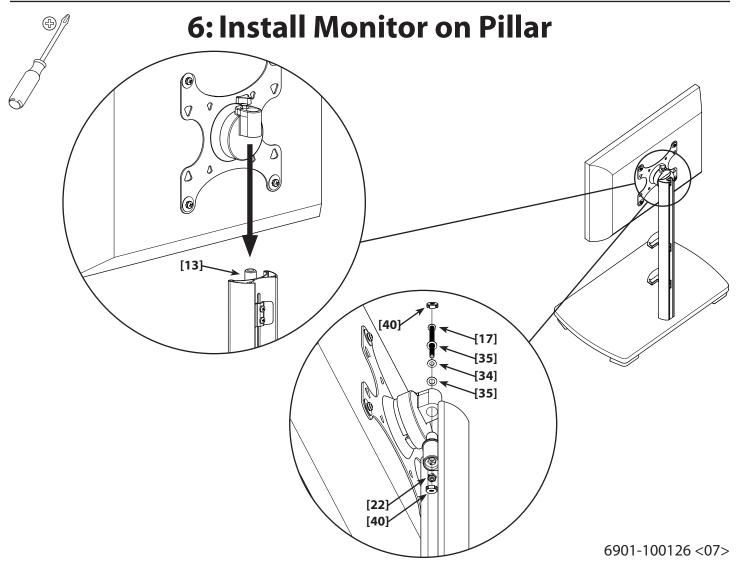

# 4: Install Head Assembly on Monitor

#### **For Monitors with Flat Back**

#### For Monitors with a Curved Back or an Obstruction

6901-100126 < 07>