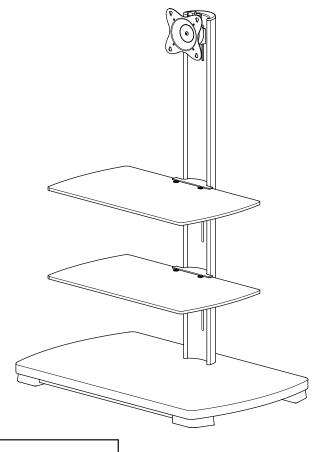

## FFMF2A

Thank you for choosing the Sanus Systems FFMF2A flat panel foundation mount. The Sanus Systems FFMF2A flat panel foundation mount is designed to support a flat panel monitor weighing up to 31 kg (70 lbs). The lower shelves each support additional equipment weighing up to 11 kg (25 lbs). Hardware for multiple mounting configurations is included.