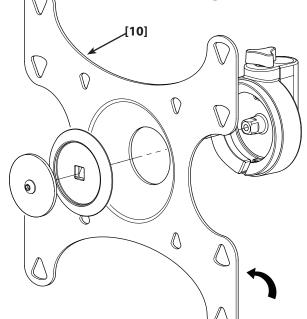

# [11]

#### - NOTE -

For monitors with 200mm x 200mm hole spacing, you must remove the existing plate from the head assembly [11] and replace it with the larger plate [10].

6901-100126 < 07>