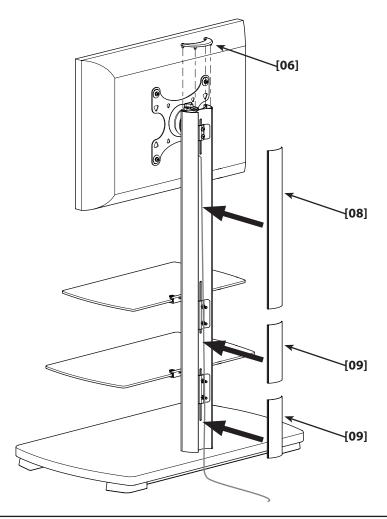

## 8: Install Wire Channel Covers

CSAV, Inc. and its affiliated corporations and subsidiaries (collectively, "CSAV"), intend to make this manual accurate and complete. However, CSAV makes no claim that the information contained herein covers all details, conditions, or variations. Nor does it provide for every possible contingency in connection with the installation or use of this product. The information contained in this document is subject to change without notice or obligation of any kind. CSAV makes no representation of warranty, expressed or implied, regarding the information contained herein. CSAV assumes no responsibility for accuracy, completeness or sufficiency of the information contained in this document.