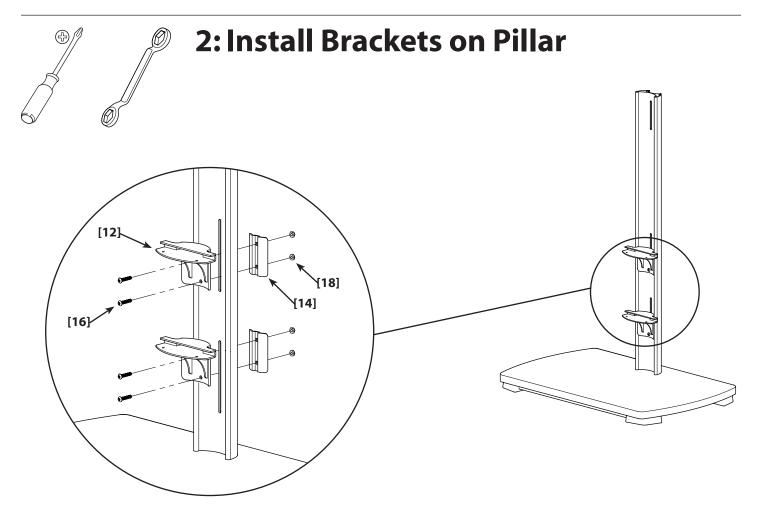

Hardware and procedures for multiple mounting configurations are included. When you see this symbol, choose the correct configuration to suit your needs. Not all hardware included will be used.