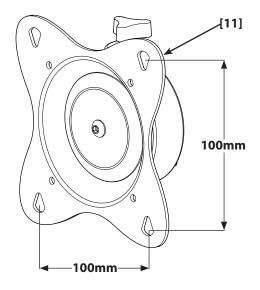

# 3: Choose Correct Mounting Plate

75mm x 75mm or 100mm x 100mm

200mm x 200mm

# [11]