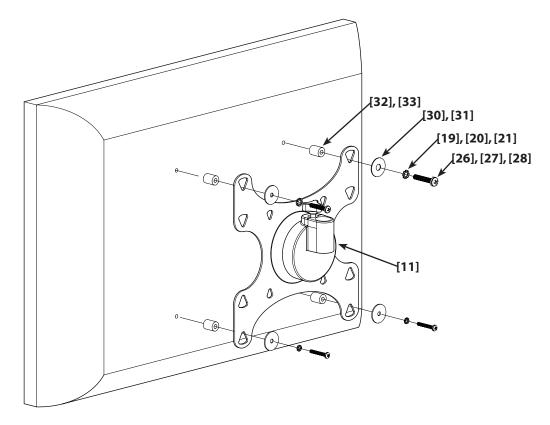

# [11]

#### - NOTE -

For monitors with 200mm x 200mm hole spacing, you must remove the existing plate from the head assembly [11] and replace it with the larger plate [10].

6901-100126 < 07>