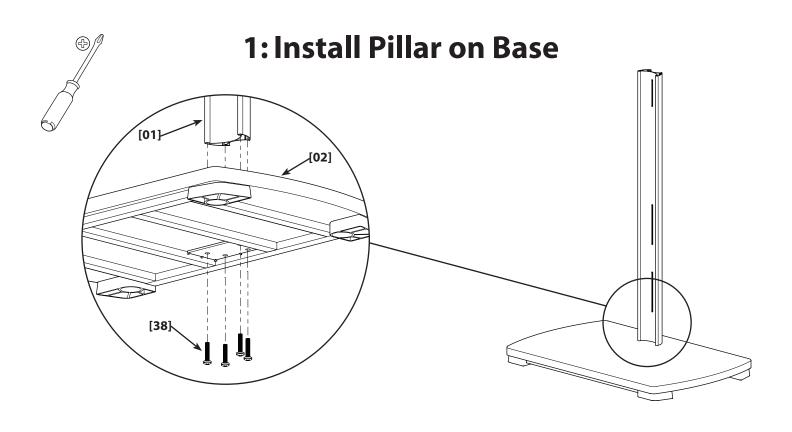

itly specified by Sanus Systems. Improper installation or use may cause personal injury and/or property damage. If you do not understand these instructions, or if you have doubts about the safety of the installation, contact Sanus Systems Customer Service. Sanus Systems is not liable for injury or damage caused by incorrect installation or use.



Hardware and procedures for multiple mounting configurations are included. When you see this symbol, choose the correct configuration to suit your needs. Not all hardware included will be used.



#### **Supplied Parts and Hardware**

Before starting assembly, verify all parts are included and undamaged. If any parts are missing or damaged, do not return the item to your dealer; contact Sanus Systems Customer Service. Never use damaged parts!







# 3: Choose Correct Mounting Plate

75mm x 75mm or 100mm x 100mm

200mm x 200mm





# [11]





#### - NOTE -

For monitors with 200mm x 200mm hole spacing, you must remove the existing plate from the head assembly [11] and replace it with the larger plate [10].



6901-100126 < 07>

# 4: Install Head Assembly on Monitor



#### **For Monitors with Flat Back**





#### For Monitors with a Curved Back or an Obstruction



6901-100126 < 07>







## 8: Install Wire Channel Covers



CSAV, Inc. and its affiliated corporations and subsidiaries (collectively, "CSAV"), intend to make this manual accurate and complete. However, CSAV makes no claim that the information contained herein covers all details, conditions, or variations. Nor does it provide for every possible contingency in conne