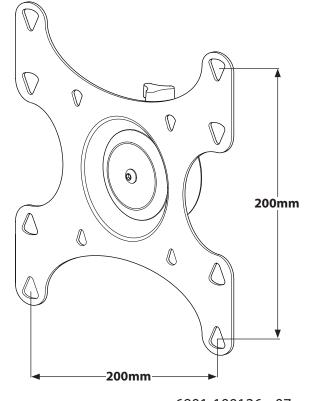

s is not liable for injury or damage caused by incorrect installation or use.



Hardware and procedures for multiple mounting configurations are included. When you see this symbol, choose the correct configuration to suit your needs. Not all hardware included will be used.



#### **Supplied Parts and Hardware**

Before starting assembly, verify all parts are included and undamaged. If any parts are missing or damaged, do not return the item to your dealer; contact Sanus Systems Customer Service. Never use damaged parts!







# 3: Choose Correct Mounting Plate

75mm x 75mm or 100mm x 100mm

200mm x 200mm





# [11]





#### - NOTE -

For monitors with 200mm x 200mm hole spacing, you must remove the existing plate from the head assembly [11] and replace it with the larger plate [10].



6901-100126 < 07>

# 4: Install Head Assembly on Monitor



#### **For Monitors with Flat Back**





#### For Monitors with a Curved Back or an Obstruction



6901-100126 < 07>







## 8: Install Wire Channel Covers



CSAV, Inc. and its affiliated corporations and subsidiaries (collectively, "CSAV"), intend to make this manual accurate and complete. However, CSAV makes no claim that the information contained herein covers all details, conditions, or variations. Nor does it provide for every possible contingency in connection with the installation or use of this product. The information contained in this document is subject to change without notice or obligation of any kind. CSAV makes no representation of warranty, expressed or implied, regarding the information contained herein. CSA