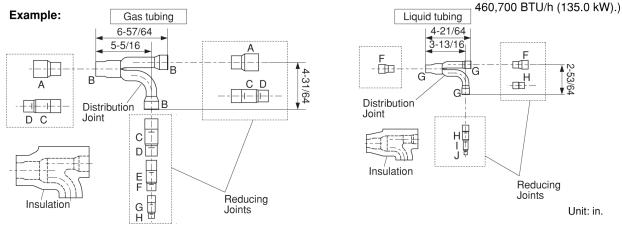

## APR-P1350BA Heat Pump: Distribution Joint Kit

| Job Name:     | Approval:                                |
|---------------|------------------------------------------|
| Location:     | Date:                                    |
| Engineer:     | Construction:                            |
| Submitted to: | Unit #:                                  |
| Submitted by: | Drawing #:                               |
| Reference:    | J. J |

## 5. APR-P1350BA

Use: For indoor unit (Capacity after distribution joint is greater than 232,000 BTU/h (68.0 kW) and no more than

| Size | Part A | Part B | Part C | Part D | Part E | Part F | Part G | Part H | Part I | Part J |
|------|--------|--------|--------|--------|--------|--------|--------|--------|--------|--------|
| Inch | 1 5/8" | 1 3/8" | 1 1/8" | 1 1/8" | 7/8"   | 3/4"   | 5/8"   | 1/2"   | 3/8"   | 1/4"   |