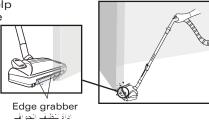

### أداة تنظيف الحواف / EDGE GRABBER™

• The Edge Grabber system is designed to help clean all the way up to the baseboards. The suction shutter is opened when the floor nozzle is pushed against the wall.

لقد تم تصميم أداة تنظيف الحواف بحيث يفتح

مصراع الشفط عند ملامسة الفوهة للحائط