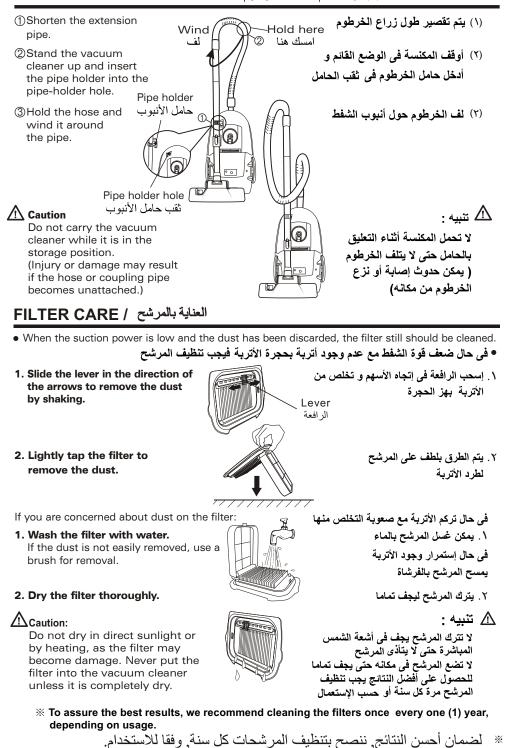

### كيفية إستخدام حامل الخرطوم / HOW TO USE THE HOSE STAND

### العناية بالفرشاة التوربينية / CARE OF TURBO CLEAN<sup>™</sup> / العناية بالفرشاة

- Before caring for the TURBO CLEAN<sup>™</sup>, be sure to turn OFF the switch of the unit and disconnect the plug from the outlet.
- If needles, pins or waste paper get stuck in the suction inlet, remove them after going through the above procedure.
- Trying to remove them during operation is dangerous.
  - قبل العناية بالفرشاة يجب فصل مقبس الكهرباء عن المصدر
  - يجب إذالة المخلفات الملتصقة بفتحة خرطوم الشفط مثل قطع الورق أو
    - الدبابيس أو ماشابه
    - محاولة إذالة المخلفات أثناء الإستعمال قد يسبب أضرار