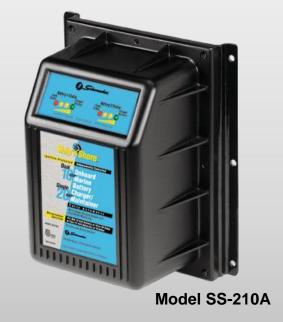

# Ship N' Shore On-Board Battery Charger

- 15-Amp Marine Chargers permanently mount to your boat.
- **Fully Automatic**
- **Microprocessor Controlled**
- **Its Weatherproof, Watertight seal** ensures that there will be no leakage and is safe to store onboard, all year long
- The chargers work with 12V regular or deep cycle batteries including Flooded Cell, AGM and Gel Cell batteries
- Six foot input and output cables
- **Led Indicators**
- **Short Circuit Protection**
- **Reverse Polarity Protection**

Model SS-15A3-OB