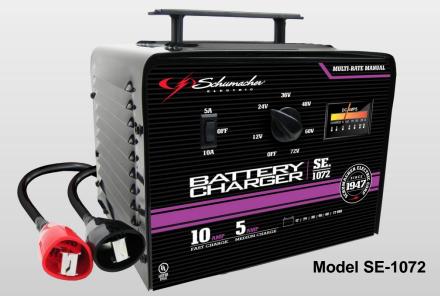

# **Multiple Battery Charger**

- 10 or 5-Amp Charge Rate
- Manual Operation
- Rotary Switch Selection
- Includes 5 Jumpers for connecting batteries in series
- Charge Up to Six 12V or Twelve 6V Batteries
- Dual-rate Output
- Safety has overload & short-circuit protection
- Rugged Durable Metal Case
- Top Mounted Carrying Handle
- Applications 6V & 12V batteries, hooked up in 12, 24, 36, 48, 60 or 72 Volt configurations