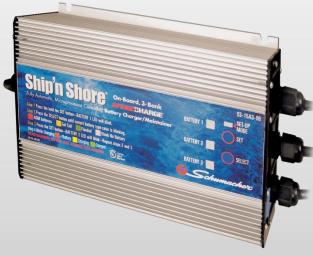

## Ship N' Shore Battery Charger

- True 10-Amp Charge for-
  - Single 12V battery
  - Two 12V Batteries in a two-battery, 24-Volt system
- True 20-Amp Charge for single 12-Volt battery
- **Fully Automatic**
- Multiple Marine Capabilities comes complete with two sets of output cords
- Microprocessor Controlled dedicated processor for each independently controlled bank
- **Safe –** ignition protected, non-sparking battery leads allow safe charging, even on board
- Electrically Independent Outputs handle 12 or 24 volt systems
- Fully Automatic multi-stage charging system with float-mode monitoring charges and then maintains the battery. Resumes continuous charging when battery becomes discharged
- Applications perfect for multiple marine charging needs

# Ship N' Shore On-Board Battery Charger

- 15-Amp Marine Chargers permanently mount to your boat.
- **Fully Automatic**
- **Microprocessor Controlled**
- **Its Weatherproof, Watertight seal** ensures that there will be no leakage and is safe to store onboard, all year long
- The chargers work with 12V regular or deep cycle batteries including Flooded Cell, AGM and Gel Cell batteries
- Six foot input and output cables
- **Led Indicators**
- **Short Circuit Protection**
- **Reverse Polarity Protection**

Model SS-15A3-OB