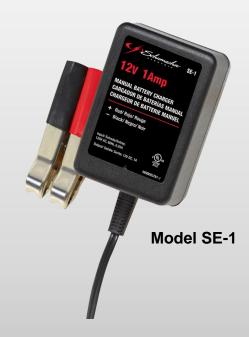

# **Battery Charger**

- 1-Amp Trickle Charge 120V plug-in,
- **Manual Operation**
- **50-Amp Clamps**
- **Quick-Disconnect Harness** 
  - Utilize ring connector and only hook harness up once
  - No need to remove battery again to charge
  - Both the 50-Amp clamp & ring connectors snap into place in seconds
- **Reverse-Hookup Protection**
- **Molded Plastic Case**

Model MC-1