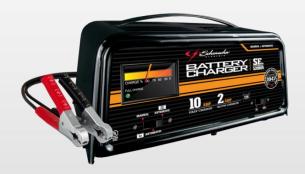

### Model SE-520MA

- 10-Amp Fast Charge charges a battery in 3 to 5 hours
- 2-Amp Trickle Charge charges a small 12 volt battery in 2 to 12 hours
- **LED-** shows Fully Charged