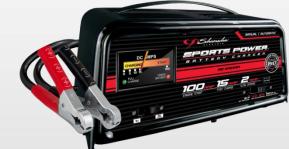

### Model SE-1510MA

- 100-Amp Engine Start for emergency starting
- 15-Amp Fast Charge charges a battery in 2 to 4 hours
- 2-Amp Trickle Charge charges a small 12 volt battery in 2 to 12 hours

#### Model SE-2151MA

- 100-Amp Engine Start for emergency starting
- 15-Amp Fast Charge charges a battery in 2 to 4 hours
- 2-Amp Trickle Charge charges a small 12 volt battery in 2 to 12 hours