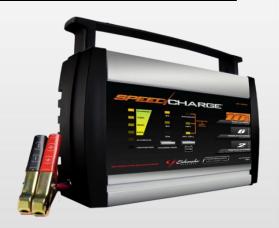

## **SpeedCharge Battery Charger**

- 12-Amp Fast Charge charger monitors battery condition and automatically adjusts charging rate, preventing battery damage
- 8-Amp Medium Charge self-adjusting charge rate ideal for everyday charging needs
- 2-Amp Slow Charge for charging small batteries and maintaining large ones
- 50-Amp Clamps offer versatility for top and sidemounted battery posts
- Microprocessor Controlled
- Thermal Runaway Protection
- Safety Start charger will not supply current to battery until it is properly connected to a battery
- Charging Status LEDs
- Easy-Touch Controls easy-to-feel switches for selection of Display Mode, Charge Rate and Battery Type
- Portable & Light Weight retractable handle for easy portability & storage, weighs only 5.5 lbs.
- Molded Polypropylene Case