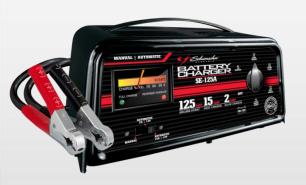

### Model SE-1275A

- 75-Amp Engine Start for emergency starting
- 12-Amp Fast Charge charges a battery in 2 to 5 hours
- 2-Amp Trickle Charge charges a small 12 volt battery in 2 to 12 hours