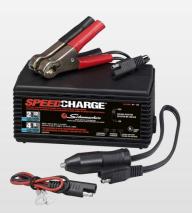

# **Speed Charge Maintainer**

- 1.5-Amp Charger and Maintainer
- Fully Automatic once battery is charged, unit switches from Full Charge to Float-Mode Monitoring
- **Microprocessor Controlled**
- **Automatic Voltage Detection**
- **Automatic Temperature Compensation**
- **Thermal Runaway Protection**
- Safety Start charger will not supply current to battery until it is properly connected to a battery.
- **LEDs** indicate Charging, Charged and Power
- **Quick-Disconnect Harness** 
  - Utilize ring connector and only hook harness up once
  - No need to remove battery again to charge
  - Both the 50-Amp clamp & ring connectors snap into place in seconds
- **Reverse-Hookup Protection**

Model SEM-1562A