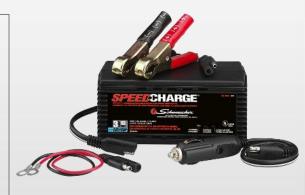

# **SpeedCharge Battery Charger**

### Model SC-200A

- 2-Amp, 12V Charge 120V plug-in, high-frequency, automatic operation
- 4-Amp, 6V Charge

- Microprocessor Controlled
- LEDs Indicate Charging, Charged and Trouble
- Safety Start
- Fully Automatic once battery is charged, unit switches from Full Charge to Float-Mode Monitoring
- Quick-Disconnect Harness -
  - ➤ Utilize ring connector and only hook harness up once
  - The 50-Amp clamps snap into place in seconds!
  - >Use male adaptor plug to recharge booster packs or
    - recharge vehicle battery via cigarette port
- Reverse-hookup protection