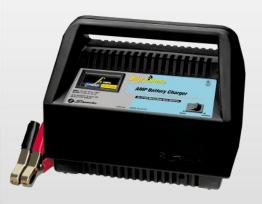

# Plug-In Wall Battery Charger

- **1-Amp Trickle Charge –** 120V plug-in
- **Manual Operation**
- **Reverse-Hookup Protection**
- **Convenient 12-Foot Power Cord**
- **Applications –** Charge small batteries, keep larger batteries warm in cold temperatures.

## **Mountable Maintainer**

- **1.5-Amp Trickle Charge –** 120V plug-in charges in 2 to 12 hours
- **LEDs** indicate *Power On* and *Charged*
- Fully Automatic once battery is charged, unit switches from full charge to float-mode monitoring
- "On-Board" Feature comes complete with hardware & bracket to mount charger next to battery
- **Reverse-Hookup Protection**
- **Molded Plastic Case**
- Short Leads For Safety minimize chance of getting tangled in moving engine parts

# **Battery Charger**

- 1-Amp Trickle Charge 120V plug-in,
- **Manual Operation**
- **50-Amp Clamps**
- **Quick-Disconnect Harness** 
  - Utilize ring connector and only hook harness up once
  - No need to remove battery again to charge
  - Both the 50-Amp clamp & ring connectors snap into place in seconds
- **Reverse-Hookup Protection**
- **Molded Plastic Case**