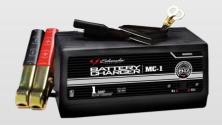

# **Battery Charger**

- 1-Amp Trickle Charge 120V plug-in,
- **Manual Operation**
- **50-Amp Clamps**
- **Quick-Disconnect Harness** 
  - Utilize ring connector and only hook harness up once
  - No need to remove battery again to charge
  - Both the 50-Amp clamp & ring connectors snap into place in seconds
- **Reverse-Hookup Protection**
- **Molded Plastic Case**

Model MC-1