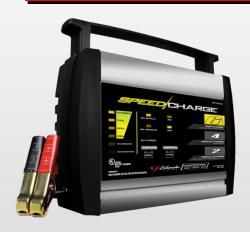

## **SpeedCharge Battery Charger**

- 12-Amp Fast Charge charger monitors battery condition and automatically adjusts charging rate, preventing battery damage
- 8-Amp Medium Charge self-adjusting charge rate ideal for everyday charging needs
- 2-Amp Slow Charge for charging small batteries and maintaining large ones
- 50-Amp Clamps offer versatility for top and sidemounted battery posts
- Microprocessor Controlled
- Thermal Runaway Protection
- Safety Start charger will not supply current to battery until it is properly connected to a battery
- Charging Status LEDs
- Easy-Touch Controls easy-to-feel switches for selection of Display Mode, Charge Rate and Battery Type
- Portable & Light Weight retractable handle for easy portability & storage, weighs only 5.5 lbs.
- Molded Polypropylene Case