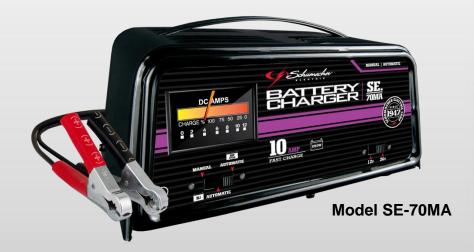

# Metal Hand-Held Linear Battery Charger

#### Model SE-40MAP

10-Amp Fast Charge – charges a battery in 3 to 5 hours

- **Fully Automatic/Manual Operations**
- **Rugged Durable Metal Case**
- **Top Mounted Carrying Handle**