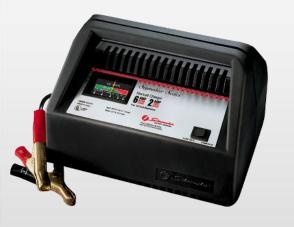

### Model SE-82-6

- **6-Amp Medium Charge –** charges most batteries in 6 to 8 hours
- 2-Amp Trickle Charge charges a small 12 volt battery in 2 to 12 hours

- **Manual Operation**
- **Rugged Durable Metal Case**
- **Top Mounted Carrying Handle**

### Model SE-1010-2

- 10-Amp Fast Charge -charges a battery in 3 to 5 hours
- 2-Amp Trickle Charge charges a small 12 volt battery in 2 to 12 hours