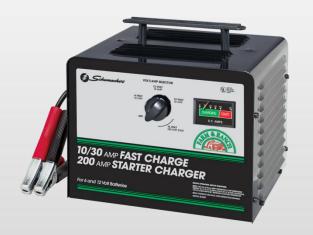

# Farm & Ranch Linear Battery Charger/Starter

- 200-Amp Engine Start for emergency starting
- 30-Amp Charge for very fast charging, charges in 1 to 3 hours
- 10-Amp Fast Charge for everyday charging needs, charges in 3 to 5 hours
- Manual Operation
- Meter- Back-Lit, Impact-Resistant, Color-Coded for easy viewing day or night
- Rugged Durable Metal case
- Top Mounted Carrying Handle

Model SE-3010

Free Manuals Download Website

http://myh66.com

http://usermanuals.us

http://www.somanuals.com

http://www.4manuals.cc

http://www.manual-lib.com

http://www.404manual.com