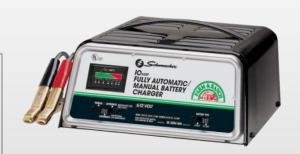

# Farm & Ranch Linear Battery Charger

- Meter: Back-Lit, Impact-Resistant, & Color-Coded
- **Rugged Durable Metal Case**
- **Top Mounted Carrying Handle**

#### Model SE-3002

- 6-Amp Medium Rate charges a battery in 6 to 8 hours
- 2-Amp Trickle Charge charges a small 12 volt battery in 2 to 12 hours
- **Manual Operation**

- 10-Amp Fast Charge charges a battery in 3 to 5 hours
- **Fully Automatic**