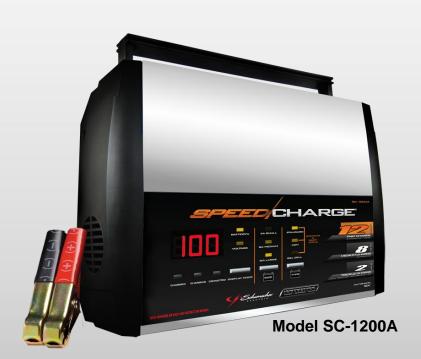

## **SpeedCharge Battery Charger**

- 12-Amp Fast Charge charger monitors battery condition and automatically adjusts charging rate, preventing battery damage
- 8-Amp Medium Charge self-adjusting charge rate ideal for everyday charging needs
- 2-Amp Slow Charge for charging small batteries and maintaining large ones
- 50-Amp Clamps offer versatility for top and sidemounted battery posts
- Microprocessor Controlled
- Thermal Runaway Protection
- Safety Start charger will not supply current to battery until it is properly connected to a battery
- Charging Status LEDs
- Easy-Touch Controls easy-to-feel switches for selection of Display Mode, Charge Rate and Battery Type
- Portable & Light Weight retractable handle for easy portability & storage, weighs only 5.5 lbs.
- Molded Polypropylene Case