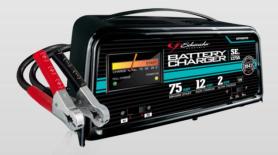

### Model SE-1275A

- 75-Amp Engine Start for emergency starting
- 12-Amp Fast Charge charges a battery in 2 to 5 hours
- 2-Amp Trickle Charge charges a small 12 volt battery in 2 to 12 hours