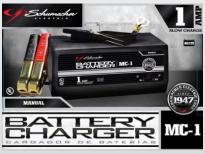

# **Battery Charger**

- 1-Amp Trickle Charge 120V plug-in,
- **Manual Operation**
- **50-Amp Clamps**
- **Quick-Disconnect Harness** 
  - Utilize ring connector and only hook harness up once
  - No need to remove battery again to charge
  - Both the 50-Amp clamp & ring connectors snap into place in seconds
- **Reverse-Hookup Protection**
- **Molded Plastic Case**

Model MC-1