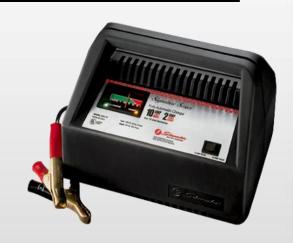

#### Model SE-40MAP

10-Amp Fast Charge – charges a battery in 3 to 5 hours

- **Fully Automatic/Manual Operations**
- **Rugged Durable Metal Case**
- **Top Mounted Carrying Handle**

### Model SE-520MA

- 10-Amp Fast Charge charges a battery in 3 to 5 hours
- 2-Amp Trickle Charge charges a small 12 volt battery in 2 to 12 hours
- **LED-** shows Fully Charged