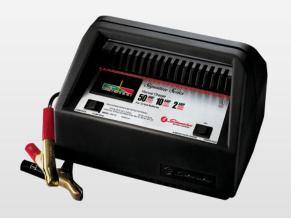

### Model SE-82-6

- **6-Amp Medium Charge –** charges most batteries in 6 to 8 hours
- 2-Amp Trickle Charge charges a small 12 volt battery in 2 to 12 hours

- **Manual Operation**
- **Rugged Durable Metal Case**
- **Top Mounted Carrying Handle**

### Model SE-1010-2

- 10-Amp Fast Charge -charges a battery in 3 to 5 hours
- 2-Amp Trickle Charge charges a small 12 volt battery in 2 to 12 hours