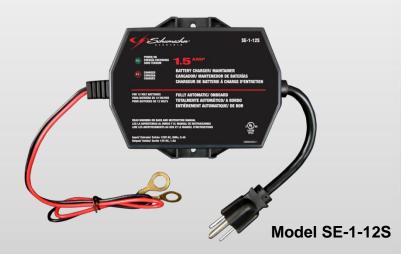

# **Speed Charge Maintainer**

- 1.5-Amp Charger and Maintainer
- Fully Automatic once battery is charged, unit switches from Full Charge to Float-Mode Monitoring
- **Microprocessor Controlled**
- **Automatic Voltage Detection**
- **Automatic Temperature Compensation**
- **Thermal Runaway Protection**
- Safety Start charger will not supply current to battery until it is properly connected to a battery.
- **LEDs** indicate Charging, Charged and Power
- **Quick-Disconnect Harness** 
  - Utilize ring connector and only hook harness up once
  - No need to remove battery again to charge
  - Both the 50-Amp clamp & ring connectors snap into place in seconds
- **Reverse-Hookup Protection**

Model SEM-1562A