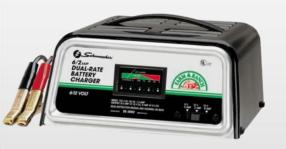

### Model SE-82-6

- **6-Amp Medium Charge –** charges most batteries in 6 to 8 hours
- 2-Amp Trickle Charge charges a small 12 volt battery in 2 to 12 hours

- **Manual Operation**
- **Rugged Durable Metal Case**
- **Top Mounted Carrying Handle**

### Model SE-1010-2

- 10-Amp Fast Charge -charges a battery in 3 to 5 hours
- 2-Amp Trickle Charge charges a small 12 volt battery in 2 to 12 hours