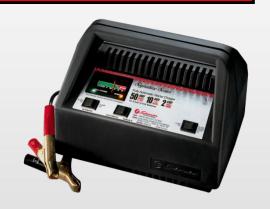

### Model SE-82-6

- **6-Amp Medium Charge –** charges most batteries in 6 to 8 hours
- 2-Amp Trickle Charge charges a small 12 volt battery in 2 to 12 hours

- **Manual Operation**
- **Rugged Durable Metal Case**
- **Top Mounted Carrying Handle**

### Model SE-1010-2

- 10-Amp Fast Charge -charges a battery in 3 to 5 hours
- 2-Amp Trickle Charge charges a small 12 volt battery in 2 to 12 hours