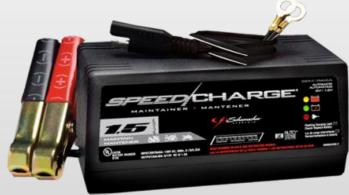

# **Speed Charge Maintainer**

- 1.5-Amp Charger and Maintainer
- Fully Automatic once battery is charged, unit switches from Full Charge to Float-Mode Monitoring
- **Microprocessor Controlled**
- **Automatic Voltage Detection**
- **Automatic Temperature Compensation**
- **Thermal Runaway Protection**
- Safety Start charger will not supply current to battery until it is properly connected to a battery.
- **LEDs** indicate Charging, Charged and Power
- **Quick-Disconnect Harness** 
  - Utilize ring connector and only hook harness up once
  - No need to remove battery again to charge
  - Both the 50-Amp clamp & ring connectors snap into place in seconds
- **Reverse-Hookup Protection**

Model SEM-1562A