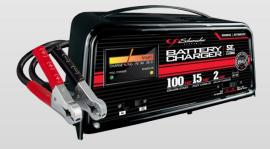

### Model SE-1510MA

- 100-Amp Engine Start for emergency starting
- 15-Amp Fast Charge charges a battery in 2 to 4 hours
- 2-Amp Trickle Charge charges a small 12 volt battery in 2 to 12 hours

# Metal Hand-Held Linear Charger/Starter

- **Fully Automatic/Manual** Operation
- 2 LEDs
- **Rugged Durable Metal Case**
- **Top Mounted Carrying Handle**

- **125-Amp Engine Start –** for emergency starting
- 15-Amp Fast Charge charges a battery in 2 to 4 hours
- 2-Amp Trickle Charge charges a small, 12 volt battery in 2 to 12 hours
- **6-Function Rotary Switch**