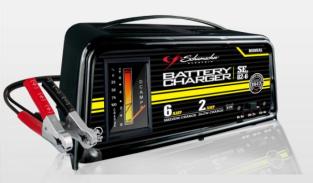

### Model SE-82-6

- **6-Amp Medium Charge –** charges most batteries in 6 to 8 hours
- 2-Amp Trickle Charge charges a small 12 volt battery in 2 to 12 hours

- **Manual Operation**
- **Rugged Durable Metal Case**
- **Top Mounted Carrying Handle**