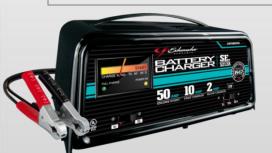

## Model SE-5212A

- 50-Amp Engine Start for emergency starting
- **10-Amp Fast Charge –** charges a battery in 3 to 5 hours
- **2-Amp Trickle Charge –** charges a small 12 volt battery in 2 to 12 hours