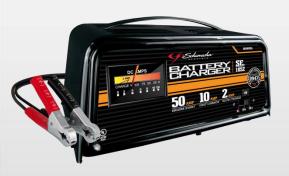

# Farm & Ranch Linear Battery Charger/Starter

- **50-Amp Engine Start –** for emergency starting
- **10-Amp Fast Charge –** for everyday charging needs, charges in 3 to 5 hours
- 2-Amp Trickle Charge charges a small 12 volt battery in 2 to 12 hours
- **Fully Automatic**
- Meter: Back-Lit, Impact-Resistant, Color-Coded - for easy viewing day or night
- **Rugged Durable Metal Case**
- **Top Mounted Carrying Handle**

Model SE-3005MA