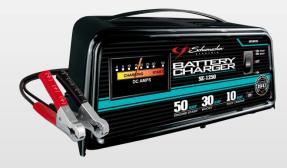

## Model SE-1052

- **50-Amp Engine Start** for emergency starting
- **10-Amp Fast Charge** charges a battery in 3 to 5 hours
- 2-Amp Trickle Charge charges a small 12 volt battery in 2 to 12 hours

## Model SE-1250

- **50-Amp Engine Start** for emergency starting
- 30-Amp Boost for quick charges
- 10-Amp Fast Charge charges a battery in 3 to 5 hours