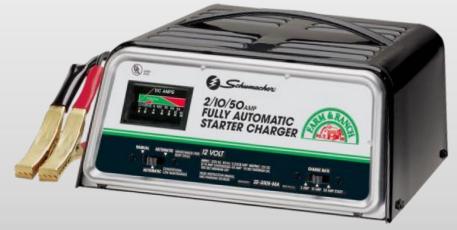

# Farm & Ranch Linear Battery Charger/Starter

- **50-Amp Engine Start –** for emergency starting
- **10-Amp Fast Charge –** for everyday charging needs, charges in 3 to 5 hours
- 2-Amp Trickle Charge charges a small 12 volt battery in 2 to 12 hours
- **Fully Automatic**
- Meter: Back-Lit, Impact-Resistant, Color-Coded - for easy viewing day or night
- **Rugged Durable Metal Case**
- **Top Mounted Carrying Handle**

Model SE-3005MA