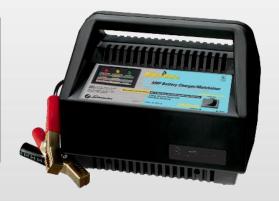

# **Battery Charger**

- 1-Amp Trickle Charge 120V plug-in,
- **Manual Operation**
- **50-Amp Clamps**
- **Quick-Disconnect Harness** 
  - Utilize ring connector and only hook harness up once
  - No need to remove battery again to charge
  - Both the 50-Amp clamp & ring connectors snap into place in seconds
- **Reverse-Hookup Protection**
- **Molded Plastic Case**

Model MC-1