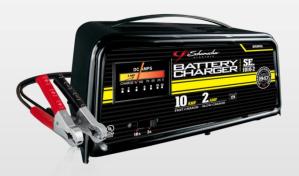

### Model SE-1010-2

- 10-Amp Fast Charge -charges a battery in 3 to 5 hours
- 2-Amp Trickle Charge charges a small 12 volt battery in 2 to 12 hours