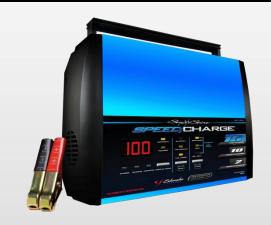

# **SpeedCharge Battery Charger**

### Model SC-200A

- 2-Amp, 12V Charge 120V plug-in, high-frequency, automatic operation
- 4-Amp, 6V Charge

- Microprocessor Controlled
- LEDs Indicate Charging, Charged and Trouble
- Safety Start
- Fully Automatic once battery is charged, unit switches from Full Charge to Float-Mode Monitoring
- Quick-Disconnect Harness -
  - ➤ Utilize ring connector and only hook harness up once
  - The 50-Amp clamps snap into place in seconds!
  - >Use male adaptor plug to recharge booster packs or
    - recharge vehicle battery via cigarette port
- Reverse-hookup protection