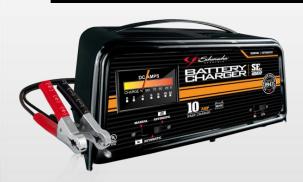

#### Model SE-40MAP

10-Amp Fast Charge – charges a battery in 3 to 5 hours

- **Fully Automatic/Manual Operations**
- **Rugged Durable Metal Case**
- **Top Mounted Carrying Handle**