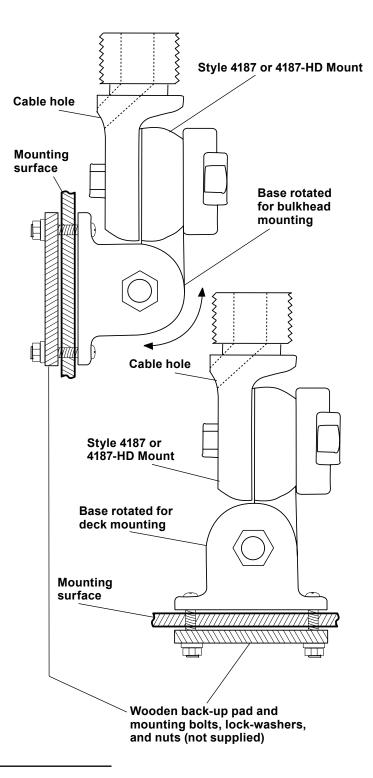

### IMPORTANT! Please read all instructions before installing.

The Style 4187 Stainless Steel Ratchet Mount is a versatile, free-standing mount with a four-way ratchet design. It can be used for mounting to vertical or horizontal surfaces - deck or bulkhead - and adjust to a slanted surface.

#### Installation Instructions

Choose a mounting location that is as high as possible, as free as possible from obstructions, and as far as practical from other antennas or strong sources of RF. Use ¼" bolts and washers (sold separately) to attach the mount securely to the surface you choose. For other types of surfaces, you may need other types of mounting hardware (not supplied). Be sure to use only stainless steel hardware.

- 1. Using the base of the Ratchet Mount as a template, mark the location for the mounting holes. Drill 1/4" holes.
- 2. Attach the Ratchet Mount to the mounting surface.

IMPORTANT: If the thickness of the mounting surface is not adequate to support the antenna under expected stress, a wooden back-up pad (not supplied) should be applied underneath the mounting surface during installation.

3. Assemble the antenna to the Ratchet Mount, being careful not to damage the antenna's cabling, if any.

For a streamlined look, the cable may be routed through the hole in the side of the mount. To preserve the mount's lustre, apply automobile wax or metal polish.