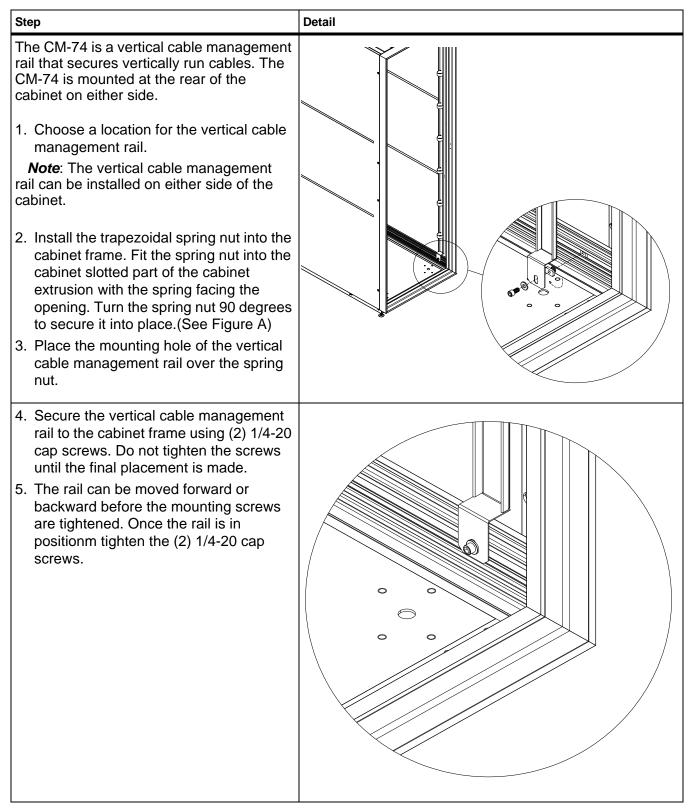

| List # | Part #       | Part Name                                                                                            | Quantity | Detail |
|--------|--------------|------------------------------------------------------------------------------------------------------|----------|--------|
| 1      | SH55300      | 74" vertical<br>cable management rail                                                                | 1        |        |
| 2      | SH55300-8001 | Velcro Strips                                                                                        | 7        |        |
| 3      | SH55300-5000 | Hardware Packet<br>• 1/4-20 Spring Nut (2)<br>• 1/4-20 x 1/2 Cap Screw (2)<br>• 1/4" Flat Washer (2) | 1        |        |

04/30/03 Rev 1.0

## **Installation Instructions**



## Warranty

LIMITED WARRANTY AND WARRANTY DISCLAIMER - Seller warrants that the System will be free from defects in materials and workmanship for a period of one (1) year from date of delivery to customer premises. Seller's sole liability and Customer's sole and exclusive remedy for any breach of this warranty is, at Seller's option and expense, to repair or replace any defective System that is returned to it by Customer. Seller will have no obligation under this section to the extent any defect in the System is caused by or is attributable to negligence, accident, misuse, abuse, use of the System than in accordance with Seller's documentation or user manual, modifications, alterations or repairs to the System made by a party other than Seller, or actions of third parties or like events