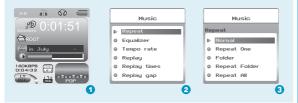

# Repeat Mode

#### Procedure:

In PLAYING mode (1), press *M* while playing music to enter the selection menu screen (2). Choose **Repeat** and press *M* to enter the **Repeat** menu screen (3).

#### 7 Repeat Modes are available:

lormal, Repeat One, Folder, Repeat Folder, Repeat All, Random, Intro.

Download from Www.Somanuals.com. All Manuals Search And Download.