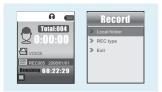

Recorder

### Voice Recording

Press I / I to select Record on the main menu,

and press M to enter it.

Press ▶∎ to start it and press M to save the recorded voice.

To preset the format of the recorded voice file, you could select to

go into **Rec Type** on the sub-menu of Recorder. Press M to enter sub-menu and press → to select **Rec Type**.