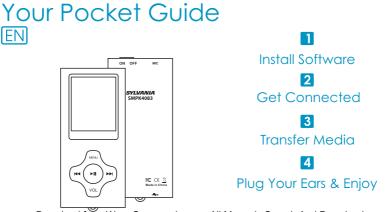

Portable Media Player

Your Pocket Guide

### Plug Your Ears, and Enjoy

| Top View                                                              |         | То                          | Press                    |
|-----------------------------------------------------------------------|---------|-----------------------------|--------------------------|
|                                                                       |         | Power On/Off                | Switch the On/Off switch |
| Microphone                                                            |         | Turn On/Off                 | Hold >II long            |
| On/Off switch                                                         | General | Scroll through lists        | HI HH                    |
|                                                                       |         | Select Option               | М                        |
|                                                                       |         | Return to previous menu     | Hold M long              |
| Front View                                                            |         | Play/Pause songs            | ►II                      |
|                                                                       |         | Jump to next song           | PPI                      |
|                                                                       |         | Fast Forward                | Hold 🕨 long              |
|                                                                       |         | Move back to previous song  | 144                      |
|                                                                       | Music   | Fast Backward               | Hold 🛤 long              |
|                                                                       |         | Display lyrics              | Hold M long              |
| Previous button                                                       | Movie   | Stop lyrics display         | M                        |
| M button                                                              |         | Volume up                   | Press vol and press D    |
| (m(m)) Next button                                                    |         | Volume down                 | Press vol and press Idd  |
| Volume button                                                         |         | Play/Pause a movie          | ►II                      |
|                                                                       |         | Jump to next movie          | PH .                     |
| Bottom View Play/Pause button                                         |         | Fast Forward                | Hold 🕨 long              |
|                                                                       |         | Move back to previous movie | 144                      |
| USB port                                                              |         | Fast Backward               | Hold I long              |
| ( <b>—</b> —•)                                                        |         | Select image                | EII EE                   |
| Earphone jack                                                         | Images  | Jump to next image          | 144                      |
|                                                                       |         | Jump to previous image      | PPI                      |
| Download from Www.Somanuals.com. All Manuals Search And Download from |         |                             |                          |