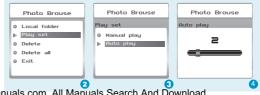

### Photo Browse

SlideShow

If you want to create a SlideShow for all photos, you can press  $\mathcal{M}$  when you select a photo on the ROOT folder list, then press  $\mapsto$  to select**Play set**, press  $\mathcal{M}$  then<sub>bel</sub> to select **Auto play**. Press  $\mathcal{M}$  to get access to the Screen of Auto Play Gap Setting.

You can adjust the auto play gap by pressive />>>. Then press  ${\cal M}$  to confirm your setting.

Select **Photo** on the main menu and press *M* to enter the ROOT folder with listed photos under it. You can select different photos by pressing Ind (>>+, and press *M* to view.