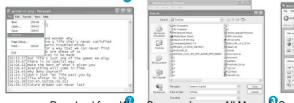

#### Software Utilities Installation

Insert the CD into the CD ROM drive of your PC. Click **Setup.exe** to start driver installation. Follow the on-screen-menu to complete the installation.

Click Close once you reach the Installation Complete screen.

| Maa Dieyer Universid 13<br>Installation Complete           |                       |            |  |
|------------------------------------------------------------|-----------------------|------------|--|
| MP3 Player Uillies 4.13 hat been to<br>Dick ''Door''to exk | oceasilully installed |            |  |
|                                                            | Carcel                | <br>< Back |  |