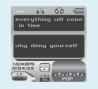

#### Edit Lyrics

### **Edit Lyrics**

You can copy the synchronous lyrics from internet, and create a new **Text Document** on your PC, paste them, and then select to save this document in the extension of **LRC** shown as below. Then put both .LRC and .MP3 (or .WMA) files of the same song into the same folder in the removable disk. Your lyrics would be shown when you play that song.