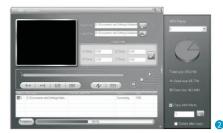

### Software Operation

You can convert your favorite video file in any other format into the .AMV format with the help of the AMV converter (Programs\MP3 Player Utilities 4.13\AMV Converter). The converting progress is shown as below.