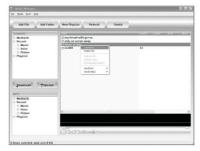

Your can enjoy songs from both PC and your player thru the **Media Manager** (Programs\MP3 Player Utilities 4.13\ Media Manager).

You can also convert your recorded .ACT voice into .WAV format thru the Media Manager.