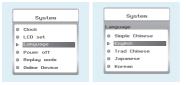

#### Language Selection

### Select Your Preferred Language

Step 1: Press H / H to select **Setup** on the main menu, then press M to enter its sub-menu.

Step 2:

Press  $\mapsto$  to select Language, then press *M* to confirm.

Step 3:

You can select your preferred language by

pressing 🔫 / 🛏 , and then press M to

12 confirm you ownload from Www.Somanuals.com. All Manuals Search And Download.