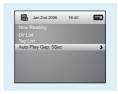

### Photo Browse

SlideShow

If you want to create a SlideShow for all photos, you can press  $\mathcal{M}$  when you select a photo on the ROOT folder list, then press  $\mapsto$  to select**Play set**, press  $\mathcal{M}$  then<sub>bel</sub> to select **Auto play**. Press  $\mathcal{M}$  to get access to the Screen of Auto Play Gap Setting.

You can adjust the auto play gap by pressive />>>. Then press  ${\cal M}$  to confirm your setting.

Select **Photo** on the main menu and press *M* to enter the ROOT folder with listed photos under it. You can select different photos by pressing Ind (>>+, and press *M* to view.