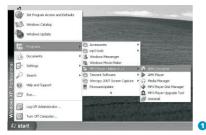

### Software Operation

You can convert your favorite video file in any other format into the .AMV format with the help of the AMV converter (Programs\MP3 Player Utilities 4.13\AMV Converter). The converting progress is shown as below.

### Enjoy Your AMV Movie

To enjoy the converted movie on your PC, you can play it thru the **AMV player** (Programs\MP3 Player Utilities 4.13\AMV Playe).

Your can enjoy songs from both PC and your player thru the **Media Manager** (Programs\MP3 Player Utilities 4.13\ Media Manager).

You can also convert your recorded .ACT voice into .WAV format thru the Media Manager.

You are also allowed to format the memory of your player, or divide it into two partitions in Programs\ MP3 Player Firmware Upgrade Tool MP3 Player Firmware Upgrade Tool