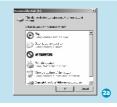

#### Software Utilities Installation

Insert the CD into the CD ROM drive of your PC. Click **Setup.exe** to start driver installation. Follow the on-screen-menu to complete the installation.

Click Close once you reach the Installation Complete screen.

| Maa Dieyer Universid 13<br>Installation Complete           |                       |            |  |
|------------------------------------------------------------|-----------------------|------------|--|
| MP3 Player Uillies 4.13 hat been to<br>Dick ''Door''to exk | oceasilully installed |            |  |
|                                                            | Carcel                | <br>< Back |  |