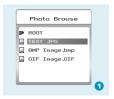

### Photo Browse

SlideShow

If you want to create a SlideShow for all photos, you can press  $\mathcal{M}$  when you select a photo on the ROOT folder list, then press  $\mapsto$  to select**Play set**, press  $\mathcal{M}$  then<sub>bel</sub> to select **Auto play**. Press  $\mathcal{M}$  to get access to the Screen of Auto Play Gap Setting.

You can adjust the auto play gap by pressive />>>. Then press  ${\cal M}$  to confirm your setting.

Select **Photo** on the main menu and press *M* to enter the ROOT folder with listed photos under it. You can select different photos by pressing Ind (>>+, and press *M* to view.