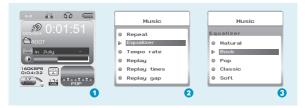

### Listen to your music at its best

#### Procedure:

In PLAYING mode (1), press *M* while playing music to enter the selection menu screen (2). Press *M* to select **Equalizer** and press *M* to enter the **Equalizer** menu screen (3).