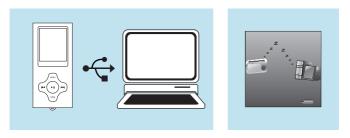

#### Step 1:

Set the Online Device of the player as USB Disk (Refer to Page 6), then connect it to your PC by USB cable. Once the connection is successfully made, the above screen display (1) would be shown. Try re-connecting the player if the above screen doesn't appear.

#### Step 2:

The above screen (2a) would appear. (Apply only to Windows® XP) Choose **Take no action** and click **OK** to close the window. Double click **My Computer** on your desktop and the above window (2b) would appear. Look for the **Removable Disk** icon.

#### Step 3:

Double click the **Removable Disk** icon. Note: Do not disconnect the USB cable once you click into the removable disk window. Such action may cause data loss or problems to the player.

Drag and drop your media files into the removable disk. You can create any folder or directory in the removable disk. Close the removable disk window and disconnect the player from your PC after the data transfer.

#### Transfer Music, Image & Movie Download from Www.Somanuals.com. All Manuals Search And Download.