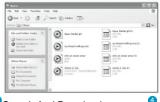

### Software Operation

| Motia Manager                                                                                                 | and the second                                                                                                                                                                                                                                                                                                                                                                                                                                                                                                                                                                                                                                                                                                                                                                                                                                                                                                                                                                                                                                                                                                                                                                                                                                                                                                                                                                                                                                                                                                                                                                                                                                                                                                                                                                                                                                                                                                                                                                                                               |                    | <b>DEX</b> |
|---------------------------------------------------------------------------------------------------------------|--------------------------------------------------------------------------------------------------------------------------------------------------------------------------------------------------------------------------------------------------------------------------------------------------------------------------------------------------------------------------------------------------------------------------------------------------------------------------------------------------------------------------------------------------------------------------------------------------------------------------------------------------------------------------------------------------------------------------------------------------------------------------------------------------------------------------------------------------------------------------------------------------------------------------------------------------------------------------------------------------------------------------------------------------------------------------------------------------------------------------------------------------------------------------------------------------------------------------------------------------------------------------------------------------------------------------------------------------------------------------------------------------------------------------------------------------------------------------------------------------------------------------------------------------------------------------------------------------------------------------------------------------------------------------------------------------------------------------------------------------------------------------------------------------------------------------------------------------------------------------------------------------------------------------------------------------------------------------------------------------------------------------------------------------------------------------------------------------------------------------------|--------------------|------------|
| Sie Bode BLAY (Seb                                                                                            |                                                                                                                                                                                                                                                                                                                                                                                                                                                                                                                                                                                                                                                                                                                                                                                                                                                                                                                                                                                                                                                                                                                                                                                                                                                                                                                                                                                                                                                                                                                                                                                                                                                                                                                                                                                                                                                                                                                                                                                                                                                                                                                                |                    |            |
| Add File Add Fel                                                                                              | ler New PlayList Refeash Switch                                                                                                                                                                                                                                                                                                                                                                                                                                                                                                                                                                                                                                                                                                                                                                                                                                                                                                                                                                                                                                                                                                                                                                                                                                                                                                                                                                                                                                                                                                                                                                                                                                                                                                                                                                                                                                                                                                                                                                                                                                                                                                |                    |            |
| Compotent<br>S: Medial.ib<br>S: Record<br>V: Master                                                           | Comyniteartfwillingaran<br>Conyniteartfwillingaran<br>Conyningaran                                                                                                                                                                                                                                                                                                                                                                                                                                                                                                                                                                                                                                                                                                                                                                                                                                                                                                                                                                                                                                                                                                                                                                                                                                                                                                                                                                                                                                                                                                                                                                                                                                                                                                                                                                                                                                                                                                                                                                                                                                                             | ice(2) lengt. Also | 12:55      |
| Deweit.com                                                                                                    | definition of the second secon | 27                 |            |
| <ul> <li>Medial B</li> <li>Record</li> <li>Music</li> <li>Voice</li> <li>Picture</li> <li>PlayList</li> </ul> | ¢.                                                                                                                                                                                                                                                                                                                                                                                                                                                                                                                                                                                                                                                                                                                                                                                                                                                                                                                                                                                                                                                                                                                                                                                                                                                                                                                                                                                                                                                                                                                                                                                                                                                                                                                                                                                                                                                                                                                                                                                                                                                                                                                             |                    | 2          |
| items selected, total size:0 b                                                                                | 0000                                                                                                                                                                                                                                                                                                                                                                                                                                                                                                                                                                                                                                                                                                                                                                                                                                                                                                                                                                                                                                                                                                                                                                                                                                                                                                                                                                                                                                                                                                                                                                                                                                                                                                                                                                                                                                                                                                                                                                                                                                                                                                                           |                    |            |

Your can enjoy songs from both PC and your player thru the **Media Manager** (Programs\MP3 Player Utilities 4.13\ Media Manager).

You can also convert your recorded .ACT voice into .WAV format thru the Media Manager.