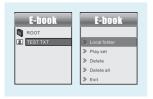

#### Ebook

### Ebook

### Auto Play Setting

Press Hef / → to select Ebook on the main menu, and press → to enter it. Press → to select desire text file, and press → it to enter it. Press → i again to return to previous page. While reading an article, press to bookmark the text. After entering Ebook, press → to select **Play Set**. Press → to choose **Manual Play or Auto Play**. If you choose **Auto Play**, the article will be scrolled automatically according to the Auto Play Gap you preset. Press <sub>Med</sub> (<sub>bb</sub> to select **Auto Play Gap** on the sub-menu of Play Set. .