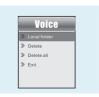

### Voice Playback

Press  $\bowtie$  to select Local Folder, and the recorded voice files will be listed after you press  $\bowtie$ .

You can press  $\bowtie$  /  $\bowtie$  to select one, and press  $\bowtie$  to start playing.