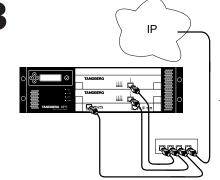

## TANDBERG MPS 800 Gateway Kit Installation

1

Use the rear panel power switch to switch off the MPS power.

3

Connect a LAN cable from the Ethernet socket of the board just installed and to your network.

5

## TANDBERG MPS 200 Gateway Kit Installation

Use the rear panel power switch to switch off the MPS power.

Insert the new Gateway board into the first available slot in the front panel.

Connect a LAN cable from the Ethernet socket of the board just installed and to your network.