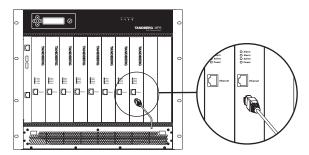

## TANDBERG MPS 200 Gateway Kit Installation

Use the rear panel power switch to switch off the MPS power.

Insert the new Gateway board into the first available slot in the front panel.

Connect a LAN cable from the Ethernet socket of the board just installed and to your network.

Turn the MPS power back on.

The system is ready for configuration once the Power and the Active LED are green and the initial configuration menu appears on the LCD.

6

Send the MPS serial No. to your TANDBERG Representative. You will then receive the option key needed to activate the new boards.

Access the TANDBERG MPS by entering the IPaddress of the Gateway Board in a standard web browser to complete the configuration of the new Gateway Board and upload the new Gateway option keys. See the below Fig. and the MPS User Manual for more information.