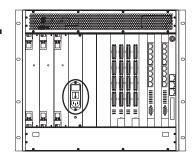

## TANDBERG MPS 800 Gateway Kit Installation

1

Use the rear panel power switch to switch off the MPS power.

3

Connect a LAN cable from the Ethernet socket of the board just installed and to your network.

5

The system is ready for configuration once the Power and the Active LED are green and the initial configuration menu appears on the LCD.

2

Insert the new Gateway board into the first available slot in the front panel.

4

Turn the MPS power back on.

6

Send the MPS serial No. to your TANDBERG Representative. You will then receive the option key needed to activate the new boards.

Access the TANDBERG MPS by entering the IP-address of the Gateway Board in a standard web browser to complete the configuration of the new Gateway Board and upload the new Gateway option keys. See the below Fig. and the MPS User Manual for more information.