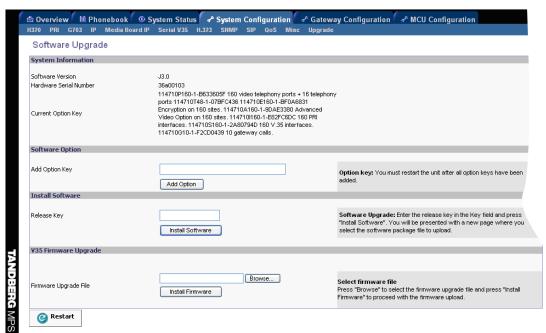

4

Turn the MPS power back on.

6

Send the MPS serial No. to your TANDBERG Representative. You will then receive the option key needed to activate the new boards.

Access the TANDBERG MPS by entering the IP-address of the Gateway Board in a standard web browser to complete the configuration of the new Gateway Board and upload the new Gateway option keys. See the below Fig. and the MPS User Manual for more information.

Access the TANDBERG MPS by entering the IPaddress of the Gateway Board in a standard web browser to complete the configuration of the new Gateway Board and upload the new Gateway option keys. See the below Fig. and the MPS User Manual for more information.

Serial No. Label

Click the Restart button.

Free Manuals Download Website

http://myh66.com

http://usermanuals.us

http://www.somanuals.com

http://www.4manuals.cc

http://www.manual-lib.com