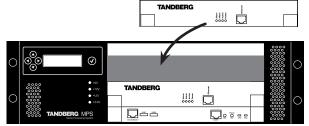

## TANDBERG MPS 800 Gateway Kit Installation

1

Use the rear panel power switch to switch off the MPS power.

3

Connect a LAN cable from the Ethernet socket of the board just installed and to your network.

5

The system is ready for configuration once the Power and the Active LED are green and the initial configuration menu appears on the LCD.

2

Insert the new Gateway board into the first available slot in the front panel.

## TANDBERG MPS 200 Gateway Kit Installation

Use the rear panel power switch to switch off the MPS power.

Insert the new Gateway board into the first available slot in the front panel.

Connect a LAN cable from the Ethernet socket of the board just installed and to your network.