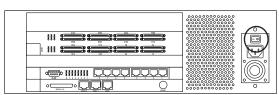

## TANDBERG MPS 200 Gateway Kit Installation

Use the rear panel power switch to switch off the MPS power.

Insert the new Gateway board into the first available slot in the front panel.

Connect a LAN cable from the Ethernet socket of the board just installed and to your network.

Turn the MPS power back on.

The system is ready for configuration once the Power and the Active LED are green and the initial configuration menu appears on the LCD.

6

Send the MPS serial No. to your TANDBERG Representative. You will then receive the option key needed to activate the new boards.

Access the TANDBERG MPS by entering the IPaddress of the Gateway Board in a standard web browser to complete the configuration of the new Gateway Board and upload the new Gateway option keys. See the below Fig. and the MPS User Manual for more information.