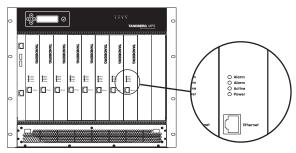

## TANDBERG MPS 200 Gateway Kit Installation

Use the rear panel power switch to switch off the MPS power.

Insert the new Gateway board into the first available slot in the front panel.

Connect a LAN cable from the Ethernet socket of the board just installed and to your network.

Turn the MPS power back on.

The system is ready for configuration once the Power and the Active LED are green and the initial configuration menu appears on the LCD.

6

Send the MPS serial No. to your TANDBERG Representative. You will then receive the option key needed to activate the new boards.

Access the TANDBERG MPS by entering the IPaddress of the Gateway Board in a standard web browser to complete the configuration of the new Gateway Board and upload the new Gateway option keys. See the below Fig. and the MPS User Manual for more information.