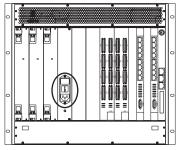

## TANDBERG MPS 800 Gateway Kit Installation

1

Use the rear panel power switch to switch off the MPS power.

3

Connect a LAN cable from the Ethernet socket of the board just installed and to your network.

5

The system is ready for configuration once the Power and the Active LED are green and the initial configuration menu appears on the LCD.

2

Insert the new Gateway board into the first available slot in the front panel.

4

Turn the MPS power back on.

6

Send the MPS serial No. to your TANDBERG Representative. You will then receive the option key needed to activate the new boards.

Access the TANDBERG MPS by entering the IP-address of the Gateway Board in a standard web browser to complete the configuration of the new Gateway Board and upload the new Gateway option keys. See the below Fig. and the MPS User Manual for more information.