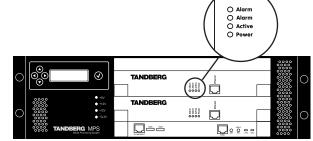

The system is ready for configuration once the Power and the Active LED are green and the initial configuration menu appears on the LCD.

2

Insert the new Gateway board into the first available slot in the front panel.

Turn the MPS power back on.

The system is ready for configuration once the Power and the Active LED are green and the initial configuration menu appears on the LCD.

6

Send the MPS serial No. to your TANDBERG Representative. You will then receive the option key needed to activate the new boards.