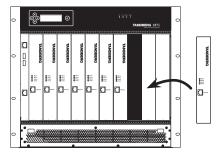

## TANDBERG MPS 200 Gateway Kit Installation

Use the rear panel power switch to switch off the MPS power.

Insert the new Gateway board into the first available slot in the front panel.

Connect a LAN cable from the Ethernet socket of the board just installed and to your network.

Turn the MPS power back on.

The system is ready for configuration once the Power and the Active LED are green and the initial configuration menu appears on the LCD.

6

Send the MPS serial No. to your TANDBERG Representative. You will then receive the option key needed to activate the new boards.

Access the TANDBERG MPS by entering the IPaddress of the Gateway Board in a standard web browser to complete the configuration of the new Gateway Board and upload the new Gateway option keys. See the below Fig. and the MPS User Manual for more information.