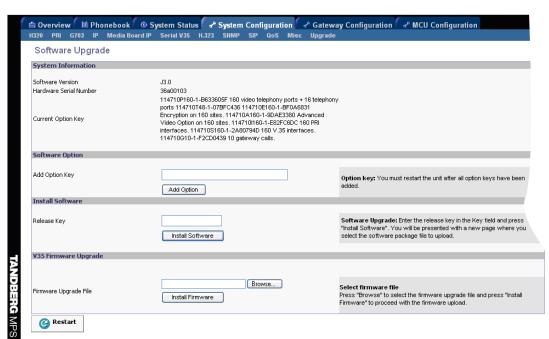

4

Turn the MPS power back on.

6

Send the MPS serial No. to your TANDBERG Representative. You will then receive the option key needed to activate the new boards.

Access the TANDBERG MPS by entering the IP-address of the Gateway Board in a standard web browser to complete the configuration of the new Gateway Board and upload the new Gateway option keys. See the below Fig. and the MPS User Manual for more information.

MPS Serial No. Label

Click the **Restart** button.

Access the TANDBERG MPS by entering the IPaddress of the Gateway Board in a standard web browser to complete the configuration of the new Gateway Board and upload the new Gateway option keys. See the below Fig. and the MPS User Manual for more information.

Serial No. Label

Click the Restart button.

Free Manuals Download Website

http://myh66.com

http://usermanuals.us

http://www.somanuals.com

http://www.4manuals.cc

http://www.manual-lib.com