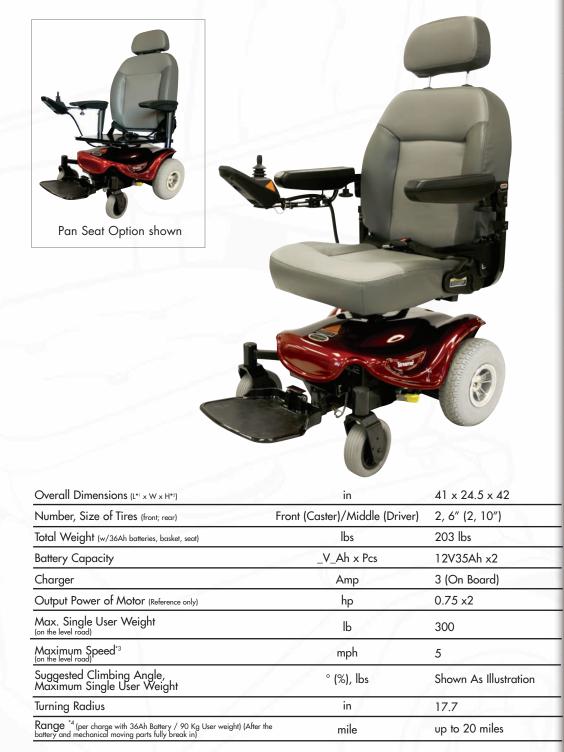

## **STREAMER SPORT**

The Streamer Sport comes with puncture proof 10" tires, on board charger and a dramatically sloped shroud. With only the best technology, the Streamer Sport is equipped with self diagnosing P&G VSI controllers. The Streamer Sport is full of features.

## (888WA)

- 300 lbs. weight capacity
- 10" puncture proof tires
- On board charger
- Available in Red
- Length and angle adjustment footplate
- Height, length, width and angle adjustment arm rests
- Swing away controller arm bracket
- Height adjustable seat & adjustable headrest
- Reclining Seat