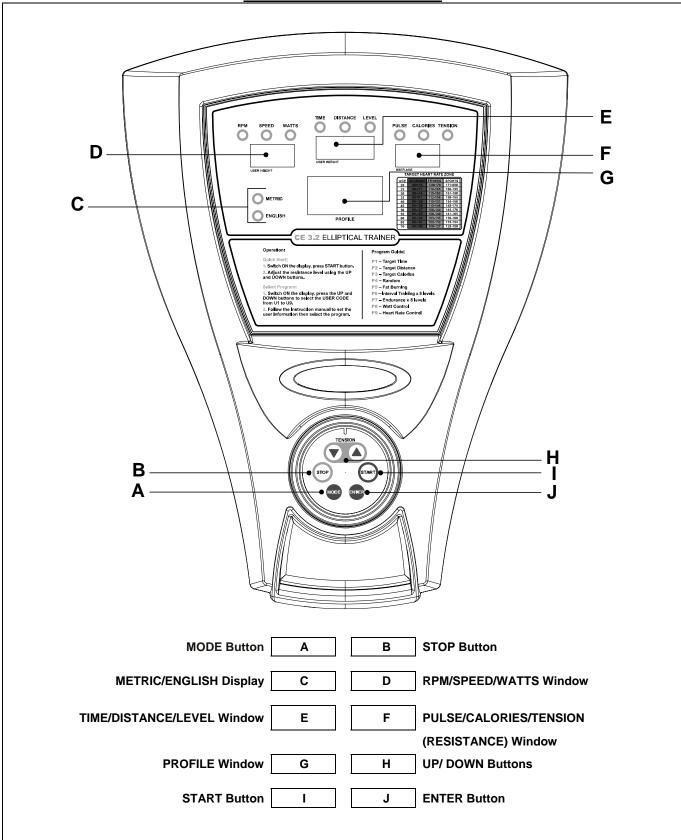

Cover - #1 (7) and Side Upright Upper Cover - #2 (8).

NOTE: The Fixing Insert (85) has been pre-assembled onto Side Upright Upper Cover - #1 (7) by factory.

Congratulation your CE 3.2 Elliptical Trainer is fully assembled now.



# LEVEL ADJUSTMENT

# LEVEL ADJUSTMENT:

To adjust the level of the CE 3.2 Elliptical Trainer simply rotate the Level Adjusters right or left to move them in or out of the Uprights.

Tilt the Elliptical Trainer to access stabilizers.





Please find 2 adjustable stabilizers and 2 installed casters underneath the base frame

## TRANSPORT INSTRUCTIONS

## TRANSPORT INSTRUCTIONS:

The casters located on the rear of the unit allow for easy transport. Simply lift the front of the unit until the wheels touch the floor. Then roll the unit to a desired location.







**COMPUTER INSTRUCTIONS** 

# COMPUTER INSTRUCTIONS

# FUNCTIONS AND BUTTONS

#### STOP:

Press STOP to pause the functions during your exercise program. All the data on the display will freeze. Press START to resume the program and all the data displayed will continue until the program has finished.

#### START:

Press START to begin your exercise.

#### ENTER:

Press ENTER to confirm the setting of program.

#### MODE:

Press MODE to switch the display to show the information as RPM/TIME/PULSE or SPEED/DISTANCE/CALORIES or WATTS/LEVEL/TENSION (RESISTANCE).

#### **RESISTANCE UP/DOWN:**

Press UP/DOWN buttons to adjust the resistance.

#### SPEED:

Displays current exercise speed by Km/h or MPH

#### LEVEL:

Displays the current level of intensity of your exercise program.

#### CALORIE