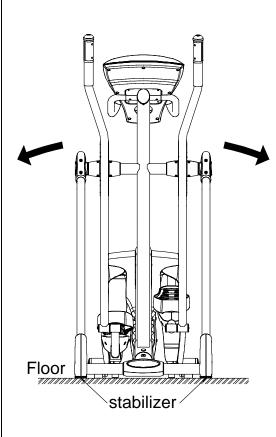

#### Clear your work area:

Make sure that you have cleared away a large enough space to properly assemble the unit. Make sure the space is free from anything that may cause injury during assembly. After the unit is fully assembled, make sure there is a comfortable amount of free area around the unit for unobstructed operation.