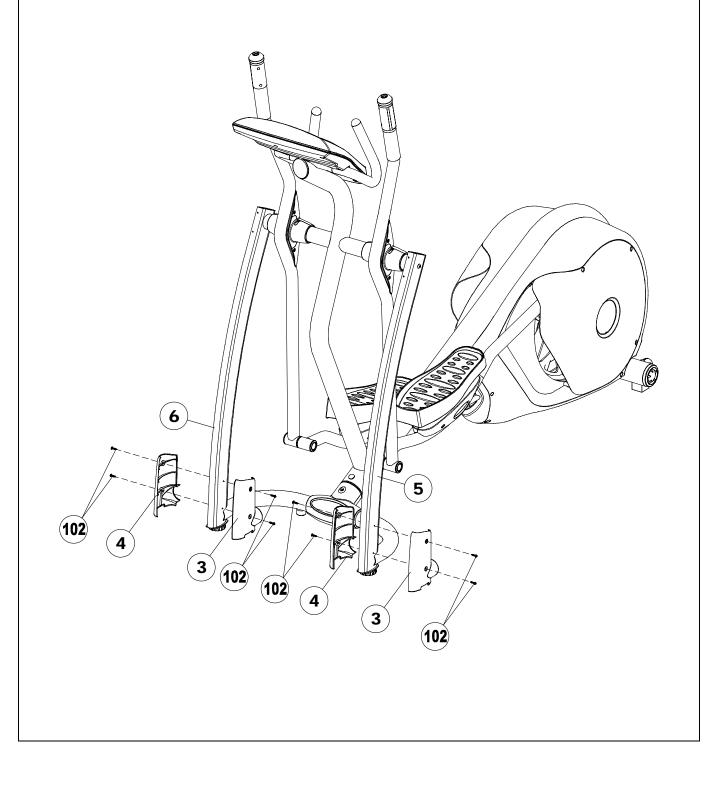

# PARTS LIST

| No.DescriptionQty.Order No.1Computer1CE3.2-0012Front Upright Frame1CE3.2-002Side Upright Bottom Cover -1CE3.2-0034Right1CE3.2-0045Left Upright Bottom Cover -1CE3.2-0046Right Upright1CE3.2-0067Side Upright Upper Cover - #12CE3.2-0078Side Upright Upper Cover - #22CE3.2-0099Rubber Cushion2CE3.2-01011Bushina2CE3.2-01011Bushina2CE3.2-01112Handlebar End Cap2CE3.2-01213Handlebar Pivot Outside2CE3.2-01314Handlebar Inside Cover4CE3.2-01415Bearing 6004zz4CE3.2-01718Left1CE3.2-01617Handlebar - Left1CE3.2-01718Left1CE3.2-01920Action Handlebar Foam Grips2CE3.2-01920Action Handlebar Foam Grips2CE3.2-02021Hand Pulse Sensor2CE3.2-02324Pedal Support Base2CE3.2-02425Pedal Support Base2CE3.2-02626Bearing 608zz8CE3.2-02728Pedal Fixing Base2CE3.2-02729Pedal Fixing Base2CE3.2-02829Pedal Cover2CE3.2-028                                                                                                                                                                                                                                                                                                                                                                                                                                  |     |                                |      |           |
|----------------------------------------------------------------------------------------------------------------------------------------------------------------------------------------------------------------------------------------------------------------------------------------------------------------------------------------------------------------------------------------------------------------------------------------------------------------------------------------------------------------------------------------------------------------------------------------------------------------------------------------------------------------------------------------------------------------------------------------------------------------------------------------------------------------------------------------------------------------------------------------------------------------------------------------------------------------------------------------------------------------------------------------------------------------------------------------------------------------------------------------------------------------------------------------------------------------------------------------------------------|-----|--------------------------------|------|-----------|
| 1         Computer         1         CE3.2-002           Side Upright Bottom Cover -<br>Left         1         CE3.2-003           3         Left         1         CE3.2-004           5         Left Upright Bottom Cover -<br>Right Upright         1         CE3.2-004           5         Left Upright Bottom Cover -<br>Right Upright         1         CE3.2-005           6         Right Upright         1         CE3.2-006           7         Side Upright Upper Cover - #1         2         CE3.2-007           8         Side Upright Upper Cover - #2         2         CE3.2-008           9         Rubber Cushion         2         CE3.2-010           11         Bushina         2         CE3.2-011           12         Handlebar Pivot Outside         2         CE3.2-012           13         Handlebar Nixide Bushing         2         CE3.2-014           15         Bearing 6004zz         4         CE3.2-015           16         Handlebar - Left         1         CE3.2-017           12         Handlebar - Right         1         CE3.2-016           17         Handlebar - Left         1         CE3.2-017           18         Left         1         CE3.2-018                                                | No. | Description                    | Qty. | Order No. |
| 2         From Onlying Prame         1           Side Upright Bottom Cover -<br>A Right         1         CE3.2-003           5         Left Upright Bottom Cover -<br>Right         1         CE3.2-004           5         Left Upright Bottom Cover -<br>Right Upright         1         CE3.2-005           6         Right Upright         1         CE3.2-006           7         Side Upright Upper Cover - #1         2         CE3.2-007           8         Side Upright Upper Cover - #2         2         CE3.2-008           9         Rubber Cushion         2         CE3.2-009           10         Handle Bar End Cap         2         CE3.2-010           11         Bushing         2         CE3.2-011           12         Handlebar Pivot Outside         2         CE3.2-012           13         Handlebar Cover         2         CE3.2-013           14         Handlebar Inside Cover         4         CE3.2-014           15         Bearing 6004zz         4         CE3.2-015           16         Handlebar - Left         1         CE3.2-017           17         Handlebar - Right         1         CE3.2-017           18         Left         1         CE3.2-018                                                 | 1   | Computer                       | 1    | CE3.2-001 |
| 3         Left         1         CE3.2-003           A         Side Upright Bottom Cover -<br>Right         1         CE3.2-004           5         Left Upright         1         CE3.2-005           6         Right Upright         1         CE3.2-006           7         Side Upright Upper Cover - #1         2         CE3.2-007           8         Side Upright Upper Cover - #2         2         CE3.2-008           9         Rubber Cushion         2         CE3.2-009           10         Handle Bar End Cap         2         CE3.2-010           11         Bushina         2         CE3.2-011           12         Handlebar Pivot Outside         2         CE3.2-012           13         Handlebar Cover         2         CE3.2-013           14         Handlebar Inside Cover         4         CE3.2-014           15         Bearing 6004zz         4         CE3.2-015           16         Handlebar - Left         1         CE3.2-017           18         Left         1         CE3.2-017           19         Fixed Handle bar Foam Grips         2         CE3.2-017           19         Fixed Handle bar Foam Grips         2         CE3.2-020                                                                   | 2   | Front Upright Frame            | 1    | CE3.2-002 |
| Side Upright Bottom Cover -<br>Right         1         CE3.2-004           5         Left Upright         1         CE3.2-005           6         Right Upright         1         CE3.2-006           7         Side Upright Upper Cover - #1         2         CE3.2-007           8         Side Upright Upper Cover - #2         2         CE3.2-008           9         Rubber Cushion         2         CE3.2-009           10         Handle Bar End Cap         2         CE3.2-010           11         Bushina         2         CE3.2-011           12         Handlebar Pivot Outside         2         CE3.2-012           13         Handlebar Cover         2         CE3.2-014           15         Bearing 6004zz         4         CE3.2-015           16         Handlebar - Left         1         CE3.2-016           17         Handlebar - Left         1         CE3.2-017           18         Left         1         CE3.2-018           19         Fixed Handle bar Foam Grips         2         CE3.2-019           20         Action Handlebar Foam Grips         2         CE3.2-020           21         Hand Pulse Sensor         2         CE3.2-021                                                                     | 3   |                                | 1    | CE3.2-003 |
| S       Left Upright       1       CE3.2-006         6       Right Upright Upper Cover - #1       2       CE3.2-007         8       Side Upright Upper Cover - #2       2       CE3.2-008         9       Rubber Cushion       2       CE3.2-009         10       Handle Bar End Cap       2       CE3.2-010         11       Bushino       2       CE3.2-011         12       Handlebar Pivot Outside       2       CE3.2-012         13       Handlebar Cover       2       CE3.2-013         14       Handlebar Cover       4       CE3.2-014         15       Bearing 6004zz       4       CE3.2-015         16       Handlebar - Left       1       CE3.2-016         17       Handlebar - Right       1       CE3.2-017         18       Left       1       CE3.2-018         19       Fixed Handle bar Foam Grips       2       CE3.2-019         20       Action Handlebar Foam Grips       2       CE3.2-020         21       Hand Pulse Sensor       2       CE3.2-021         22       Pedal Soft Cushion       2       CE3.2-022         23       Pedal       Soft Cushion       2       CE3.2-022                                                                                                                                           | 4   | Side Upright Bottom Cover -    | 1    | CE3.2-004 |
| 6         Right Opright         1         CE3.2-007           7         Side Upright Upper Cover - #1         2         CE3.2-007           8         Side Upright Upper Cover - #2         2         CE3.2-008           9         Rubber Cushion         2         CE3.2-009           10         Handle Bar End Cap         2         CE3.2-010           11         Bushina         2         CE3.2-011           12         Handlebar Pivot Outside         2         CE3.2-012           13         Handlebar Cover         2         CE3.2-014           15         Bearing 6004zz         4         CE3.2-015           16         Handlebar - Left         1         CE3.2-016           17         Handlebar - Right         1         CE3.2-017           18         Left         1         CE3.2-018           19         Fixed Handle bar Foam Grips         2         CE3.2-019           20         Action Handlebar Foam Grips         2         CE3.2-020           21         Hand Pulse Sensor         2         CE3.2-021           22         Pedal Soft Cushion         2         CE3.2-022           23         Pedal         Support Base         2 <td< td=""><td>5</td><td>Left Upright</td><td>1</td><td>CE3.2-005</td></td<> | 5   | Left Upright                   | 1    | CE3.2-005 |
| 7Side Opright Opper Cover - #128Side Upright Upper Cover - #22CE3.2-0089Rubber Cushion2CE3.2-00910Handle Bar End Cap2CE3.2-01011Bushing2CE3.2-01112Handlebar Pivot Outside<br>Bushing2CE3.2-01213Handlebar Cover2CE3.2-01314Handlebar Inside Cover4CE3.2-01415Bearing 6004zz4CE3.2-01617Handlebar - Left1CE3.2-01718Left1CE3.2-01819Fixed Handle bar Foam Grips2CE3.2-02021Hand Pulse Sensor2CE3.2-02122Pedal Soft Cushion2CE3.2-02324Pedal Support Base2CE3.2-02526Bearing 608zz8CE3.2-02728Pedal Fixing Base2CE3.2-028CE3.2-028CE3.2-028CE3.2-028                                                                                                                                                                                                                                                                                                                                                                                                                                                                                                                                                                                                                                                                                                      | 6   | Right Upright                  | 1    | CE3.2-006 |
| 8Side Opright Opper Cover - #229Rubber Cushion2CE3.2-00910Handle Bar End Cap2CE3.2-01011Bushing2CE3.2-01112Handlebar Pivot Outside2CE3.2-01213Handlebar Cover2CE3.2-01314Handlebar Cover4CE3.2-01415Bearing 6004zz4CE3.2-01516Handlebar - Left1CE3.2-01717Handlebar - Right1CE3.2-01819Fixed Handle bar Foam Grips2CE3.2-02021Hand Pulse Sensor2CE3.2-02122Pedal Soft Cushion2CE3.2-02324Pedal Support Base2CE3.2-02425Pedal Buffer Sets2CE3.2-02526Bearing 608zz8CE3.2-02728Pedal Fixing Base2CE3.2-028CE3.2-028CE3.2-028CE3.2-028                                                                                                                                                                                                                                                                                                                                                                                                                                                                                                                                                                                                                                                                                                                      | 7   | Side Upright Upper Cover - #1  | 2    | CE3.2-007 |
| 9Rubber Cushion210Handle Bar End Cap2CE3.2-01011Bushing2CE3.2-01112Handlebar Pivot Outside2CE3.2-01213Handlebar Cover2CE3.2-01314Handlebar Cover2CE3.2-01415Bearing 6004zz4CE3.2-01516Handlebar - Left1CE3.2-01617Handlebar - Right1CE3.2-017Pedal Arm Front Pivot Cover -<br>Left4CE3.2-01819Fixed Handle bar Foam Grips2CE3.2-02021Hand Pulse Sensor2CE3.2-02122Pedal Soft Cushion2CE3.2-02324Pedal Support Base2CE3.2-02526Bearing 608zz8CE3.2-02627Bushing 8 x 12mm4CE3.2-02728Pedal Fixing Base2CE3.2-028CE3.2-028CE3.2-028CE3.2-028                                                                                                                                                                                                                                                                                                                                                                                                                                                                                                                                                                                                                                                                                                                | 8   | Side Upright Upper Cover - #2  | 2    | CE3.2-008 |
| 10Handle Bar End Cap2CE3.2-01111Bushing2CE3.2-01112Handlebar Pivot Inside Bushing2CE3.2-01213Handlebar Cover2CE3.2-01314Handlebar Inside Cover4CE3.2-01415Bearing 6004zz4CE3.2-01516Handlebar - Left1CE3.2-01617Handlebar - Left1CE3.2-01718Left1CE3.2-01819Fixed Handle bar Foam Grips2CE3.2-01920Action Handlebar Foam Grips2CE3.2-02021Hand Pulse Sensor2CE3.2-02122Pedal Soft Cushion2CE3.2-02223Pedal2CE3.2-02425Pedal Buffer Sets2CE3.2-02526Bearing 608zz8CE3.2-02728Pedal Fixing Base2CE3.2-02728Pedal Fixing Base2CE3.2-028                                                                                                                                                                                                                                                                                                                                                                                                                                                                                                                                                                                                                                                                                                                     | 9   | Rubber Cushion                 | 2    | CE3.2-009 |
| 11         Bushing         2         CE3.2-011           12         Handlebar Pivot Inside Bushing         2         CE3.2-012           13         Handlebar Cover         2         CE3.2-013           14         Handlebar Inside Cover         4         CE3.2-014           15         Bearing 6004zz         4         CE3.2-015           16         Handlebar - Left         1         CE3.2-016           17         Handlebar - Right         1         CE3.2-017           Pedal Arm Front Pivot Cover -         4         CE3.2-018           19         Fixed Handle bar Foam Grips         2         CE3.2-019           20         Action Handlebar Foam Grips         2         CE3.2-020           21         Hand Pulse Sensor         2         CE3.2-021           22         Pedal Soft Cushion         2         CE3.2-022           23         Pedal         2         CE3.2-023           24         Pedal Support Base         2         CE3.2-024           25         Pedal Buffer Sets         2         CE3.2-025           26         Bearing 608zz         8         CE3.2-026           27         Bushing 8 x 12mm         4         CE3.2-027      <                                                                  | 10  |                                | 2    | CE3.2-010 |
| 12Handlebar Privot Inside Busning2CE3.2-01313Handlebar Cover2CE3.2-01314Handlebar Inside Cover4CE3.2-01415Bearing 6004zz4CE3.2-01516Handlebar - Left1CE3.2-01617Handlebar - Right1CE3.2-017Pedal Arm Front Pivot Cover -<br>Left4CE3.2-01819Fixed Handle bar Foam Grips2CE3.2-01920Action Handlebar Foam Grips2CE3.2-02021Hand Pulse Sensor2CE3.2-02122Pedal Soft Cushion2CE3.2-02323Pedal2CE3.2-02324Pedal Support Base2CE3.2-02525Pedal Buffer Sets2CE3.2-02526Bearing 608zz8CE3.2-02728Pedal Fixing Base2CE3.2-028CE3.2-028CE3.2-028CE3.2-028                                                                                                                                                                                                                                                                                                                                                                                                                                                                                                                                                                                                                                                                                                         | 11  |                                | 2    | CE3.2-011 |
| 13Handlebal Cover214Handlebar Inside Cover4CE3.2-01415Bearing 6004zz4CE3.2-01516Handlebar - Left1CE3.2-01617Handlebar - Right1CE3.2-017Pedal Arm Front Pivot Cover -<br>Left4CE3.2-01819Fixed Handle bar Foam Grips2CE3.2-01920Action Handlebar Foam Grips2CE3.2-02021Hand Pulse Sensor2CE3.2-02122Pedal Soft Cushion2CE3.2-02323Pedal2CE3.2-02324Pedal Support Base2CE3.2-02425Pedal Buffer Sets2CE3.2-02526Bearing 608zz8CE3.2-02627Bushing 8 x 12mm4CE3.2-02728Pedal Fixing Base2CE3.2-028CE3.2-028                                                                                                                                                                                                                                                                                                                                                                                                                                                                                                                                                                                                                                                                                                                                                   | 12  | Handlebar Pivot Inside Bushing | 2    | CE3.2-012 |
| 14Handlebar Inside Cover4CE3.2-01115Bearing 6004zz4CE3.2-01516Handlebar - Left1CE3.2-01617Handlebar - Right1CE3.2-01718Left4CE3.2-01819Fixed Handle bar Foam Grips2CE3.2-01920Action Handlebar Foam Grips2CE3.2-02021Hand Pulse Sensor2CE3.2-02122Pedal Soft Cushion2CE3.2-02223Pedal2CE3.2-02324Pedal Support Base2CE3.2-02425Pedal Buffer Sets2CE3.2-02526Bearing 608zz8CE3.2-02627Bushing 8 x 12mm4CE3.2-02728Pedal Fixing Base2CE3.2-028CE3.2-028                                                                                                                                                                                                                                                                                                                                                                                                                                                                                                                                                                                                                                                                                                                                                                                                    | 13  | Handlebar Cover                | 2    | CE3.2-013 |
| 15Bearing 600422416Handlebar - Left1CE3.2-01617Handlebar - Right1CE3.2-017Pedal Arm Front Pivot Cover -<br>Left4CE3.2-01819Fixed Handle bar Foam Grips2CE3.2-01920Action Handlebar Foam Grips2CE3.2-02021Hand Pulse Sensor2CE3.2-02122Pedal Soft Cushion2CE3.2-02223Pedal2CE3.2-02324Pedal Support Base2CE3.2-02425Pedal Buffer Sets2CE3.2-02526Bearing 608zz8CE3.2-02627Bushing 8 x 12mm4CE3.2-02728Pedal Fixing Base2CE3.2-028CE3.2-028                                                                                                                                                                                                                                                                                                                                                                                                                                                                                                                                                                                                                                                                                                                                                                                                                | 14  | Handlebar Inside Cover         | 4    | CE3.2-014 |
| 10Handlebar - Left117Handlebar - Right1CE3.2-01718Left4CE3.2-01819Fixed Handle bar Foam Grips2CE3.2-01920Action Handlebar Foam Grips2CE3.2-02021Hand Pulse Sensor2CE3.2-02122Pedal Soft Cushion2CE3.2-02223Pedal2CE3.2-02324Pedal Support Base2CE3.2-02425Pedal Buffer Sets2CE3.2-02526Bearing 608zz8CE3.2-02627Bushing 8 x 12mm4CE3.2-02728Pedal Fixing Base2CE3.2-028CE3.2-028                                                                                                                                                                                                                                                                                                                                                                                                                                                                                                                                                                                                                                                                                                                                                                                                                                                                         | 15  | Bearing 6004zz                 | 4    | CE3.2-015 |
| 17Handlebar - Right1Pedal Arm Front Pivot Cover -<br>Left4CE3.2-01819Fixed Handle bar Foam Grips2CE3.2-01920Action Handlebar Foam Grips2CE3.2-02021Hand Pulse Sensor2CE3.2-02122Pedal Soft Cushion2CE3.2-02223Pedal2CE3.2-02324Pedal Support Base2CE3.2-02425Pedal Buffer Sets2CE3.2-02526Bearing 608zz8CE3.2-02627Bushing 8 x 12mm4CE3.2-02728Pedal Fixing Base2CE3.2-028CE3.2-028                                                                                                                                                                                                                                                                                                                                                                                                                                                                                                                                                                                                                                                                                                                                                                                                                                                                      | 16  | Handlebar - Left               | 1    | CE3.2-016 |
| 18Left4CE3.2-01819Fixed Handle bar Foam Grips2CE3.2-01920Action Handlebar Foam Grips2CE3.2-02021Hand Pulse Sensor2CE3.2-02122Pedal Soft Cushion2CE3.2-02223Pedal2CE3.2-02324Pedal Support Base2CE3.2-02425Pedal Buffer Sets2CE3.2-02526Bearing 608zz8CE3.2-02627Bushing 8 x 12mm4CE3.2-02728Pedal Fixing Base2CE3.2-028                                                                                                                                                                                                                                                                                                                                                                                                                                                                                                                                                                                                                                                                                                                                                                                                                                                                                                                                  | 17  |                                | 1    | CE3.2-017 |
| 19Fixed Handle bar Foam Grips220Action Handlebar Foam Grips2CE3.2-02021Hand Pulse Sensor2CE3.2-02122Pedal Soft Cushion2CE3.2-02223Pedal2CE3.2-02324Pedal Support Base2CE3.2-02425Pedal Buffer Sets2CE3.2-02526Bearing 608zz8CE3.2-02627Bushing 8 x 12mm4CE3.2-02728Pedal Fixing Base2CE3.2-028                                                                                                                                                                                                                                                                                                                                                                                                                                                                                                                                                                                                                                                                                                                                                                                                                                                                                                                                                           | 18  |                                | 4    | CE3.2-018 |
| 20Action Handlebal Polan Grips221Hand Pulse Sensor2CE3.2-02122Pedal Soft Cushion2CE3.2-02223Pedal2CE3.2-02324Pedal Support Base2CE3.2-02425Pedal Buffer Sets2CE3.2-02526Bearing 608zz8CE3.2-02627Bushing 8 x 12mm4CE3.2-02728Pedal Fixing Base2CE3.2-028                                                                                                                                                                                                                                                                                                                                                                                                                                                                                                                                                                                                                                                                                                                                                                                                                                                                                                                                                                                                 | 19  | Fixed Handle bar Foam Grips    | 2    | CE3.2-019 |
| 21         Hand Pulse Sensor         2           22         Pedal Soft Cushion         2         CE3.2-022           23         Pedal         2         CE3.2-023           24         Pedal Support Base         2         CE3.2-024           25         Pedal Buffer Sets         2         CE3.2-025           26         Bearing 608zz         8         CE3.2-026           27         Bushing 8 x 12mm         4         CE3.2-027           28         Pedal Fixing Base         2         CE3.2-028                                                                                                                                                                                                                                                                                                                                                                                                                                                                                                                                                                                                                                                                                                                                             | 20  | Action Handlebar Foam Grips    | 2    | CE3.2-020 |
| 22         Pedal Soft Cushion         2           23         Pedal         2         CE3.2-023           24         Pedal Support Base         2         CE3.2-024           25         Pedal Buffer Sets         2         CE3.2-025           26         Bearing 608zz         8         CE3.2-026           27         Bushing 8 x 12mm         4         CE3.2-027           28         Pedal Fixing Base         2         CE3.2-028                                                                                                                                                                                                                                                                                                                                                                                                                                                                                                                                                                                                                                                                                                                                                                                                                | 21  | Hand Pulse Sensor              | 2    | CE3.2-021 |
| 23         Pedal         2           24         Pedal Support Base         2         CE3.2-024           25         Pedal Buffer Sets         2         CE3.2-025           26         Bearing 608zz         8         CE3.2-026           27         Bushing 8 x 12mm         4         CE3.2-027           28         Pedal Fixing Base         2         CE3.2-028                                                                                                                                                                                                                                                                                                                                                                                                                                                                                                                                                                                                                                                                                                                                                                                                                                                                                    | 22  | Pedal Soft Cushion             | 2    | CE3.2-022 |
| 24         Pedal Support Base         2           25         Pedal Buffer Sets         2         CE3.2-025           26         Bearing 608zz         8         CE3.2-026           27         Bushing 8 x 12mm         4         CE3.2-027           28         Pedal Fixing Base         2         CE3.2-028                                                                                                                                                                                                                                                                                                                                                                                                                                                                                                                                                                                                                                                                                                                                                                                                                                                                                                                                           | 23  | Pedal                          | 2    | CE3.2-023 |
| 25         Pedal Buller Sets         2           26         Bearing 608zz         8         CE3.2-026           27         Bushing 8 x 12mm         4         CE3.2-027           28         Pedal Fixing Base         2         CE3.2-028                                                                                                                                                                                                                                                                                                                                                                                                                                                                                                                                                                                                                                                                                                                                                                                                                                                                                                                                                                                                               | 24  | Pedal Support Base             | 2    | CE3.2-024 |
| 20         Bearing 60822         6           27         Bushing 8 x 12mm         4         CE3.2-027           28         Pedal Fixing Base         2         CE3.2-028                                                                                                                                                                                                                                                                                                                                                                                                                                                                                                                                                                                                                                                                                                                                                                                                                                                                                                                                                                                                                                                                                  | 25  | Pedal Buffer Sets              | 2    | CE3.2-025 |
| 27         Bushing 8 x 12mm         4           28         Pedal Fixing Base         2         CE3.2-028                                                                                                                                                                                                                                                                                                                                                                                                                                                                                                                                                                                                                                                                                                                                                                                                                                                                                                                                                                                                                                                                                                                                                 | 26  | Bearing 608zz                  | 8    | CE3.2-026 |
| 28 Pedal Fixing Base 2                                                                                                                                                                                                                                                                                                                                                                                                                                                                                                                                                                                                                                                                                                                                                                                                                                                                                                                                                                                                                                                                                                                                                                                                                                   | 27  | Bushing 8 x 12mm               | 4    | CE3.2-027 |
| 29 Pedal Cover 2 CE3.2-029                                                                                                                                                                                                                                                                                                                                                                                                                                                                                                                                                                                                                                                                                                                                                                                                                                                                                                                                                                                                                                                                                                                                                                                                                               | 28  | Pedal Fixing Base              | 2    | CE3.2-028 |
|                                                                                                                                                                                                                                                                                                                                                                                                                                                                                                                                                                                                                                                                                                                                                                                                                                                                                                                                                                                                                                                                                                                                                                                                                                                          | 29  | Pedal Cover                    | 2    | CE3.2-029 |