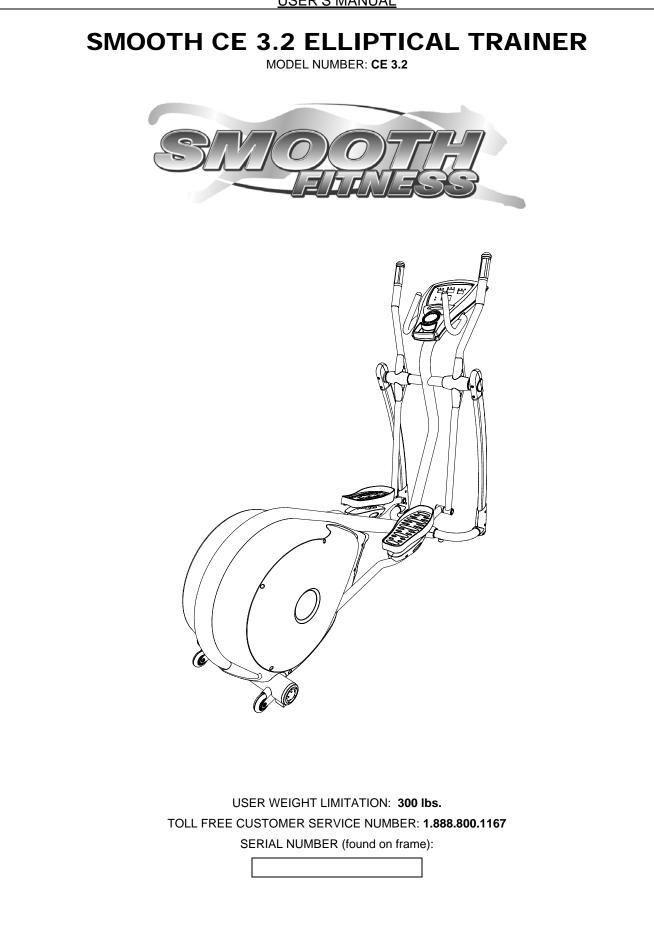

#### User Weight Limitation:

Please note that there is a weight limitation for this product. If you weigh more than 300lbs. it is not recommended that you use this product. Serious injury may occur if the user's weight exceeds the limit shown here. This product is not intended to support users whose weight exceeds this limit.