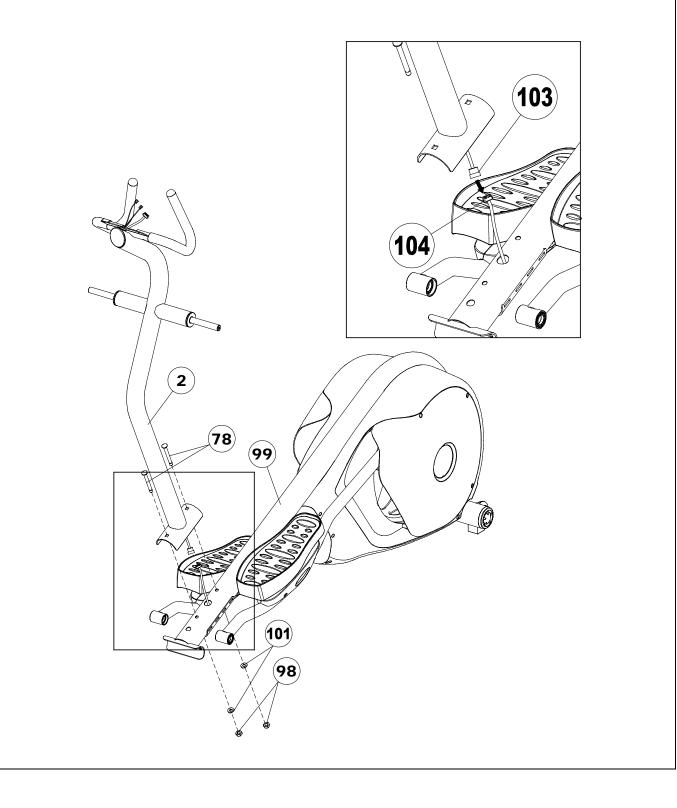

| CE3.2-112 |
| 113 | Console Housing - Bottom           | 1    | CE3.2-113 |
|     |                                    |      |           |
|     |                                    |      |           |
|     |                                    |      |           |
|     |                                    |      |           |
|     |                                    |      |           |

PARTS DIAGRAM



## PARTS DIAGRAM



# **ASSEMBLY**

# STEP 1:

First make sure to connect the Wire Harness – Middle (103) and Wire Harness – Lower (104) as shown below.

Attach the Front Upright Frame (2) to the Frame (99) and secure using two M10 x 90mm Bolts (78), two ID 10mm Curve Washers (101) and two M10 Nuts (98).

NOTE: Make sure the wire is recessed into the frame, do not trap the wire.



# **ASSEMBLY**

## STEP 2:

First make sure to connect the Wire Harness - Upper (109) with Wire Harness - Middle (103) and Hand Pulse Sensor Wire – Upper (110) with Hand Pulse Sensor Wire – Middle (108) as shown below.

Attach the Computer (1) to the Front Upright Frame (2) using four M6 x 20mm Bolts (105).

NOTE: Make sure all wires are recessed into the Console Housing, do not trap or pinch any of the wires.



# ASSEMBLY

# STEP 3:

Slide the Handlebar – Left (16) and Handlebar – Right (17) onto the Front Upright Frame (2).

Connect the Hand Pulse Sensor Wire - Middle (108) with Hand Pulse Sensor Wire - Lower (106) as shown below.



# **ASSEMBLY**

### STEP 4:

Attach the Left Upright (5) and Right Upright (6) to the Frame (99) and secure using two M8 x 60mm Allen Head Bolts (77), tw