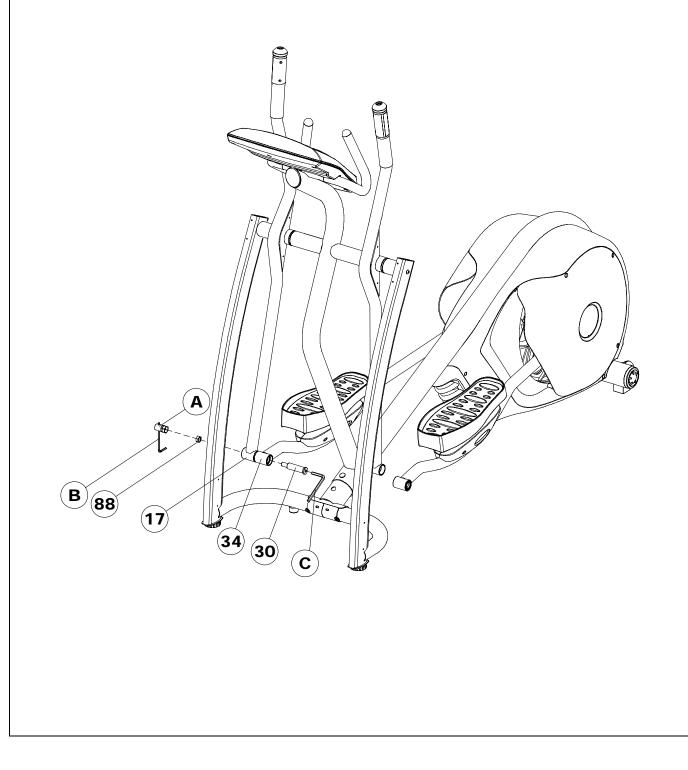

# PARTS LIST

| No.DescriptionQty.Order No.1Computer1CE3.2-0012Front Upright Frame1CE3.2-002Side Upright Bottom Cover -1CE3.2-0034Right1CE3.2-0045Left Upright Bottom Cover -1CE3.2-0046Right Upright1CE3.2-0067Side Upright Upper Cover - #12CE3.2-0078Side Upright Upper Cover - #22CE3.2-0099Rubber Cushion2CE3.2-01011Bushina2CE3.2-01011Bushina2CE3.2-01112Handlebar End Cap2CE3.2-01213Handlebar Pivot Outside2CE3.2-01314Handlebar Inside Cover4CE3.2-01415Bearing 6004zz4CE3.2-01718Left1CE3.2-01617Handlebar - Left1CE3.2-01718Left1CE3.2-01920Action Handlebar Foam Grips2CE3.2-01920Action Handlebar Foam Grips2CE3.2-02021Hand Pulse Sensor2CE3.2-02324Pedal Support Base2CE3.2-02425Pedal Support Base2CE3.2-02626Bearing 608zz8CE3.2-02728Pedal Fixing Base2CE3.2-02729Pedal Fixing Base2CE3.2-02829Pedal Cover2CE3.2-028                                                                                                                                                                                                                                                                                                                                                                                                                                  |     |                                |      |           |
|----------------------------------------------------------------------------------------------------------------------------------------------------------------------------------------------------------------------------------------------------------------------------------------------------------------------------------------------------------------------------------------------------------------------------------------------------------------------------------------------------------------------------------------------------------------------------------------------------------------------------------------------------------------------------------------------------------------------------------------------------------------------------------------------------------------------------------------------------------------------------------------------------------------------------------------------------------------------------------------------------------------------------------------------------------------------------------------------------------------------------------------------------------------------------------------------------------------------------------------------------------|-----|--------------------------------|------|-----------|
| 1         Computer         1         CE3.2-002           Side Upright Bottom Cover -<br>Left         1         CE3.2-003           3         Left         1         CE3.2-004           5         Left Upright Bottom Cover -<br>Right Upright         1         CE3.2-004           5         Left Upright Bottom Cover -<br>Right Upright         1         CE3.2-005           6         Right Upright         1         CE3.2-006           7         Side Upright Upper Cover - #1         2         CE3.2-007           8         Side Upright Upper Cover - #2         2         CE3.2-008           9         Rubber Cushion         2         CE3.2-010           11         Bushina         2         CE3.2-011           12         Handlebar Pivot Outside         2         CE3.2-012           13         Handlebar Nixide Bushing         2         CE3.2-014           15         Bearing 6004zz         4         CE3.2-015           16         Handlebar - Left         1         CE3.2-017           12         Handlebar - Right         1         CE3.2-016           17         Handlebar - Left         1         CE3.2-017           18         Left         1         CE3.2-018                                                | No. | Description                    | Qty. | Order No. |
| 2         From Onlying Prame         1           Side Upright Bottom Cover -<br>A Right         1         CE3.2-003           5         Left Upright Bottom Cover -<br>Right         1         CE3.2-004           5         Left Upright Bottom Cover -<br>Right Upright         1         CE3.2-005           6         Right Upright         1         CE3.2-006           7         Side Upright Upper Cover - #1         2         CE3.2-007           8         Side Upright Upper Cover - #2         2         CE3.2-008           9         Rubber Cushion         2         CE3.2-009           10         Handle Bar End Cap         2         CE3.2-010           11         Bushing         2         CE3.2-011           12         Handlebar Pivot Outside         2         CE3.2-012           13         Handlebar Cover         2         CE3.2-013           14         Handlebar Inside Cover         4         CE3.2-014           15         Bearing 6004zz         4         CE3.2-015           16         Handlebar - Left         1         CE3.2-017           17         Handlebar - Right         1         CE3.2-017           18         Left         1         CE3.2-018                                                 | 1   | Computer                       | 1    | CE3.2-001 |
| 3         Left         1         CE3.2-003           A         Side Upright Bottom Cover -<br>Right         1         CE3.2-004           5         Left Upright         1         CE3.2-005           6         Right Upright         1         CE3.2-006           7         Side Upright Upper Cover - #1         2         CE3.2-007           8         Side Upright Upper Cover - #2         2         CE3.2-008           9         Rubber Cushion         2         CE3.2-009           10         Handle Bar End Cap         2         CE3.2-010           11         Bushina         2         CE3.2-011           12         Handlebar Pivot Outside         2         CE3.2-012           13         Handlebar Cover         2         CE3.2-013           14         Handlebar Inside Cover         4         CE3.2-014           15         Bearing 6004zz         4         CE3.2-015           16         Handlebar - Left         1         CE3.2-017           18         Left         1         CE3.2-017           19         Fixed Handle bar Foam Grips         2         CE3.2-017           19         Fixed Handle bar Foam Grips         2         CE3.2-020                                                                   | 2   | Front Upright Frame            | 1    | CE3.2-002 |
| Side Upright Bottom Cover -<br>Right         1         CE3.2-004           5         Left Upright         1         CE3.2-005           6         Right Upright         1         CE3.2-006           7         Side Upright Upper Cover - #1         2         CE3.2-007           8         Side Upright Upper Cover - #2         2         CE3.2-008           9         Rubber Cushion         2         CE3.2-009           10         Handle Bar End Cap         2         CE3.2-010           11         Bushina         2         CE3.2-011           12         Handlebar Pivot Outside         2         CE3.2-012           13         Handlebar Cover         2         CE3.2-014           15         Bearing 6004zz         4         CE3.2-015           16         Handlebar - Left         1         CE3.2-016           17         Handlebar - Left         1         CE3.2-017           18         Left         1         CE3.2-018           19         Fixed Handle bar Foam Grips         2         CE3.2-019           20         Action Handlebar Foam Grips         2         CE3.2-020           21         Hand Pulse Sensor         2         CE3.2-021                                                                     | 3   |                                | 1    | CE3.2-003 |
| S       Left Upright       1       CE3.2-006         6       Right Upright Upper Cover - #1       2       CE3.2-007         8       Side Upright Upper Cover - #2       2       CE3.2-008         9       Rubber Cushion       2       CE3.2-009         10       Handle Bar End Cap       2       CE3.2-010         11       Bushino       2       CE3.2-011         12       Handlebar Pivot Outside       2       CE3.2-012         13       Handlebar Cover       2       CE3.2-013         14       Handlebar Cover       4       CE3.2-014         15       Bearing 6004zz       4       CE3.2-015         16       Handlebar - Left       1       CE3.2-016         17       Handlebar - Right       1       CE3.2-017         18       Left       1       CE3.2-018         19       Fixed Handle bar Foam Grips       2       CE3.2-019         20       Action Handlebar Foam Grips       2       CE3.2-020         21       Hand Pulse Sensor       2       CE3.2-021         22       Pedal Soft Cushion       2       CE3.2-022         23       Pedal       Soft Cushion       2       CE3.2-022                                                                                                                                           | 4   | Side Upright Bottom Cover -    | 1    | CE3.2-004 |
| 6         Right Opright         1         CE3.2-007           7         Side Upright Upper Cover - #1         2         CE3.2-007           8         Side Upright Upper Cover - #2         2         CE3.2-008           9         Rubber Cushion         2         CE3.2-009           10         Handle Bar End Cap         2         CE3.2-010           11         Bushina         2         CE3.2-011           12         Handlebar Pivot Outside         2         CE3.2-012           13         Handlebar Cover         2         CE3.2-014           15         Bearing 6004zz         4         CE3.2-015           16         Handlebar - Left         1         CE3.2-016           17         Handlebar - Right         1         CE3.2-017           18         Left         1         CE3.2-018           19         Fixed Handle bar Foam Grips         2         CE3.2-019           20         Action Handlebar Foam Grips         2         CE3.2-020           21         Hand Pulse Sensor         2         CE3.2-021           22         Pedal Soft Cushion         2         CE3.2-022           23         Pedal         Support Base         2 <td< td=""><td>5</td><td>Left Upright</td><td>1</td><td>CE3.2-005</td></td<> | 5   | Left Upright                   | 1    | CE3.2-005 |
| 7Side Opright Opper Cover - #128Side Upright Upper Cover - #22CE3.2-0089Rubber Cushion2CE3.2-00910Handle Bar End Cap2CE3.2-01011Bushing2CE3.2-01112Handlebar Pivot Outside<br>Bushing2CE3.2-01213Handlebar Cover2CE3.2-01314Handlebar Inside Cover4CE3.2-01415Bearing 6004zz4CE3.2-01617Handlebar - Left1CE3.2-01718Left1CE3.2-01819Fixed Handle bar Foam Grips2CE3.2-02021Hand Pulse Sensor2CE3.2-02122Pedal Soft Cushion2CE3.2-02324Pedal Support Base2CE3.2-02526Bearing 608zz8CE3.2-02728Pedal Fixing Base2CE3.2-028CE3.2-028CE3.2-028CE3.2-028                                                                                                                                                                                                                                                                                                                                                                                                                                                                                                                                                                                                                                                                                                      | 6   | Right Upright                  | 1    | CE3.2-006 |
| 8Side Opright Opper Cover - #229Rubber Cushion2CE3.2-00910Handle Bar End Cap2CE3.2-01011Bushing2CE3.2-01112Handlebar Pivot Outside2CE3.2-01213Handlebar Cover2CE3.2-01314Handlebar Cover4CE3.2-01415Bearing 6004zz4CE3.2-01516Handlebar - Left1CE3.2-01717Handlebar - Right1CE3.2-01819Fixed Handle bar Foam Grips2CE3.2-02021Hand Pulse Sensor2CE3.2-02122Pedal Soft Cushion2CE3.2-02324Pedal Support Base2CE3.2-02425Pedal Buffer Sets2CE3.2-02526Bearing 608zz8CE3.2-02728Pedal Fixing Base2CE3.2-028CE3.2-028CE3.2-028CE3.2-028                                                                                                                                                                                                                                                                                                                                                                                                                                                                                                                                                                                                                                                                                                                      | 7   | Side Upright Upper Cover - #1  | 2    | CE3.2-007 |
| 9Rubber Cushion210Handle Bar End Cap2CE3.2-01011Bushing2CE3.2-01112Handlebar Pivot Outside2CE3.2-01213Handlebar Cover2CE3.2-01314Handlebar Cover2CE3.2-01415Bearing 6004zz4CE3.2-01516Handlebar - Left1CE3.2-01617Handlebar - Right1CE3.2-017Pedal Arm Front Pivot Cover -<br>Left4CE3.2-01819Fixed Handle bar Foam Grips2CE3.2-02021Hand Pulse Sensor2CE3.2-02122Pedal Soft Cushion2CE3.2-02324Pedal Support Base2CE3.2-02526Bearing 608zz8CE3.2-02627Bushing 8 x 12mm4CE3.2-02728Pedal Fixing Base2CE3.2-028CE3.2-028CE3.2-028CE3.2-028                                                                                                                                                                                                                                                                                                                                                                                                                                                                                                                                                                                                                                                                                                                | 8   | Side Upright Upper Cover - #2  | 2    | CE3.2-008 |
| 10Handle Bar End Cap2CE3.2-01111Bushing2CE3.2-01112Handlebar Pivot Inside Bushing2CE3.2-01213Handlebar Cover2CE3.2-01314Handlebar Inside Cover4CE3.2-01415Bearing 6004zz4CE3.2-01516Handlebar - Left1CE3.2-01617Handlebar - Left1CE3.2-01718Left1CE3.2-01819Fixed Handle bar Foam Grips2CE3.2-01920Action Handlebar Foam Grips2CE3.2-02021Hand Pulse Sensor2CE3.2-02122Pedal Soft Cushion2CE3.2-02223Pedal2CE3.2-02425Pedal Buffer Sets2CE3.2-02526Bearing 608zz8CE3.2-02728Pedal Fixing Base2CE3.2-02728Pedal Fixing Base2CE3.2-028                                                                                                                                                                                                                                                                                                                                                                                                                                                                                                                                                                                                                                                                                                                     | 9   | Rubber Cushion                 | 2    | CE3.2-009 |
| 11         Bushing         2         CE3.2-011           12         Handlebar Pivot Inside Bushing         2         CE3.2-012           13         Handlebar Cover         2         CE3.2-013           14         Handlebar Inside Cover         4         CE3.2-014           15         Bearing 6004zz         4         CE3.2-015           16         Handlebar - Left         1         CE3.2-016           17         Handlebar - Right         1         CE3.2-017           Pedal Arm Front Pivot Cover -         4         CE3.2-018           19         Fixed Handle bar Foam Grips         2         CE3.2-019           20         Action Handlebar Foam Grips         2         CE3.2-020           21         Hand Pulse Sensor         2         CE3.2-021           22         Pedal Soft Cushion         2         CE3.2-022           23         Pedal         2         CE3.2-023           24         Pedal Support Base         2         CE3.2-024           25         Pedal Buffer Sets         2         CE3.2-025           26         Bearing 608zz         8         CE3.2-026           27         Bushing 8 x 12mm         4         CE3.2-027      <                                                                  | 10  |                                | 2    | CE3.2-010 |
| 12Handlebar Privot Inside Busning2CE3.2-01313Handlebar Cover2CE3.2-01314Handlebar Inside Cover4CE3.2-01415Bearing 6004zz4CE3.2-01516Handlebar - Left1CE3.2-01617Handlebar - Right1CE3.2-017Pedal Arm Front Pivot Cover -<br>Left4CE3.2-01819Fixed Handle bar Foam Grips2CE3.2-01920Action Handlebar Foam Grips2CE3.2-02021Hand Pulse Sensor2CE3.2-02122Pedal Soft Cushion2CE3.2-02323Pedal2CE3.2-02324Pedal Support Base2CE3.2-02525Pedal Buffer Sets2CE3.2-02526Bearing 608zz8CE3.2-02728Pedal Fixing Base2CE3.2-028CE3.2-028CE3.2-028CE3.2-028                                                                                                                                                                                                                                                                                                                                                                                                                                                                                                                                                                                                                                                                                                         | 11  |                                | 2    | CE3.2-011 |
| 13Handlebal Cover214Handlebar Inside Cover4CE3.2-01415Bearing 6004zz4CE3.2-01516Handlebar - Left1CE3.2-01617Handlebar - Right1CE3.2-017Pedal Arm Front Pivot Cover -<br>Left4CE3.2-01819Fixed Handle bar Foam Grips2CE3.2-01920Action Handlebar Foam Grips2CE3.2-02021Hand Pulse Sensor2CE3.2-02122Pedal Soft Cushion2CE3.2-02323Pedal2CE3.2-02324Pedal Support Base2CE3.2-02425Pedal Buffer Sets2CE3.2-02526Bearing 608zz8CE3.2-02627Bushing 8 x 12mm4CE3.2-02728Pedal Fixing Base2CE3.2-028CE3.2-028                                                                                                                                                                                                                                                                                                                                                                                                                                                                                                                                                                                                                                                                                                                                                   | 12  | Handlebar Pivot Inside Bushing | 2    | CE3.2-012 |
| 14Handlebar Inside Cover4CE3.2-01115Bearing 6004zz4CE3.2-01516Handlebar - Left1CE3.2-01617Handlebar - Right1CE3.2-01718Left4CE3.2-01819Fixed Handle bar Foam Grips2CE3.2-01920Action Handlebar Foam Grips2CE3.2-02021Hand Pulse Sensor2CE3.2-02122Pedal Soft Cushion2CE3.2-02223Pedal2CE3.2-02324Pedal Support Base2CE3.2-02425Pedal Buffer Sets2CE3.2-02526Bearing 608zz8CE3.2-02627Bushing 8 x 12mm4CE3.2-02728Pedal Fixing Base2CE3.2-028CE3.2-028                                                                                                                                                                                                                                                                                                                                                                                                                                                                                                                                                                                                                                                                                                                                                                                                    | 13  | Handlebar Cover                | 2    | CE3.2-013 |
| 15Bearing 600422416Handlebar - Left1CE3.2-01617Handlebar - Right1CE3.2-017Pedal Arm Front Pivot Cover -<br>Left4CE3.2-01819Fixed Handle bar Foam Grips2CE3.2-01920Action Handlebar Foam Grips2CE3.2-02021Hand Pulse Sensor2CE3.2-02122Pedal Soft Cushion2CE3.2-02223Pedal2CE3.2-02324Pedal Support Base2CE3.2-02425Pedal Buffer Sets2CE3.2-02526Bearing 608zz8CE3.2-02627Bushing 8 x 12mm4CE3.2-02728Pedal Fixing Base2CE3.2-028CE3.2-028                                                                                                                                                                                                                                                                                                                                                                                                                                                                                                                                                                                                                                                                                                                                                                                                                | 14  | Handlebar Inside Cover         | 4    | CE3.2-014 |
| 10Handlebar - Left117Handlebar - Right1CE3.2-01718Left4CE3.2-01819Fixed Handle bar Foam Grips2CE3.2-01920Action Handlebar Foam Grips2CE3.2-02021Hand Pulse Sensor2CE3.2-02122Pedal Soft Cushion2CE3.2-02223Pedal2CE3.2-02324Pedal Support Base2CE3.2-02425Pedal Buffer Sets2CE3.2-02526Bearing 608zz8CE3.2-02627Bushing 8 x 12mm4CE3.2-02728Pedal Fixing Base2CE3.2-028CE3.2-028                                                                                                                                                                                                                                                                                                                                                                                                                                                                                                                                                                                                                                                                                                                                                                                                                                                                         | 15  | Bearing 6004zz                 | 4    | CE3.2-015 |
| 17Handlebar - Right1Pedal Arm Front Pivot Cover -<br>Left4CE3.2-01819Fixed Handle bar Foam Grips2CE3.2-01920Action Handlebar Foam Grips2CE3.2-02021Hand Pulse Sensor2CE3.2-02122Pedal Soft Cushion2CE3.2-02223Pedal2CE3.2-02324Pedal Support Base2CE3.2-02425Pedal Buffer Sets2CE3.2-02526Bearing 608zz8CE3.2-02627Bushing 8 x 12mm4CE3.2-02728Pedal Fixing Base2CE3.2-028CE3.2-028                                                                                                                                                                                                                                                                                                                                                                                                                                                                                                                                                                                                                                                                                                                                                                                                                                                                      | 16  | Handlebar - Left               | 1    | CE3.2-016 |
| 18Left4CE3.2-01819Fixed Handle bar Foam Grips2CE3.2-01920Action Handlebar Foam Grips2CE3.2-02021Hand Pulse Sensor2CE3.2-02122Pedal Soft Cushion2CE3.2-02223Pedal2CE3.2-02324Pedal Support Base2CE3.2-02425Pedal Buffer Sets2CE3.2-02526Bearing 608zz8CE3.2-02627Bushing 8 x 12mm4CE3.2-02728Pedal Fixing Base2CE3.2-028                                                                                                                                                                                                                                                                                                                                                                                                                                                                                                                                                                                                                                                                                                                                                                                                                                                                                                                                  | 17  |                                | 1    | CE3.2-017 |
| 19Fixed Handle bar Foam Grips220Action Handlebar Foam Grips2CE3.2-02021Hand Pulse Sensor2CE3.2-02122Pedal Soft Cushion2CE3.2-02223Pedal2CE3.2-02324Pedal Support Base2CE3.2-02425Pedal Buffer Sets2CE3.2-02526Bearing 608zz8CE3.2-02627Bushing 8 x 12mm4CE3.2-02728Pedal Fixing Base2CE3.2-028                                                                                                                                                                                                                                                                                                                                                                                                                                                                                                                                                                                                                                                                                                                                                                                                                                                                                                                                                           | 18  |                                | 4    | CE3.2-018 |
| 20Action Handlebal Polan Grips221Hand Pulse Sensor2CE3.2-02122Pedal Soft Cushion2CE3.2-02223Pedal2CE3.2-02324Pedal Support Base2CE3.2-02425Pedal Buffer Sets2CE3.2-02526Bearing 608zz8CE3.2-02627Bushing 8 x 12mm4CE3.2-02728Pedal Fixing Base2CE3.2-028                                                                                                                                                                                                                                                                                                                                                                                                                                                                                                                                                                                                                                                                                                                                                                                                                                                                                                                                                                                                 | 19  | Fixed Handle bar Foam Grips    | 2    | CE3.2-019 |
| 21         Hand Pulse Sensor         2           22         Pedal Soft Cushion         2         CE3.2-022           23         Pedal         2         CE3.2-023           24         Pedal Support Base         2         CE3.2-024           25         Pedal Buffer Sets         2         CE3.2-025           26         Bearing 608zz         8         CE3.2-026           27         Bushing 8 x 12mm         4         CE3.2-027           28         Pedal Fixing Base         2         CE3.2-028                                                                                                                                                                                                                                                                                                                                                                                                                                                                                                                                                                                                                                                                                                                                             | 20  | Action Handlebar Foam Grips    | 2    | CE3.2-020 |
| 22         Pedal Soft Cushion         2           23         Pedal         2         CE3.2-023           24         Pedal Support Base         2         CE3.2-024           25         Pedal Buffer Sets         2         CE3.2-025           26         Bearing 608zz         8         CE3.2-026           27         Bushing 8 x 12mm         4         CE3.2-027           28         Pedal Fixing Base         2         CE3.2-028                                                                                                                                                                                                                                                                                                                                                                                                                                                                                                                                                                                                                                                                                                                                                                                                                | 21  | Hand Pulse Sensor              | 2    | CE3.2-021 |
| 23         Pedal         2           24         Pedal Support Base         2         CE3.2-024           25         Pedal Buffer Sets         2         CE3.2-025           26         Bearing 608zz         8         CE3.2-026           27         Bushing 8 x 12mm         4         CE3.2-027           28         Pedal Fixing Base         2         CE3.2-028                                                                                                                                                                                                                                                                                                                                                                                                                                                                                                                                                                                                                                                                                                                                                                                                                                                                                    | 22  | Pedal Soft Cushion             | 2    | CE3.2-022 |
| 24         Pedal Support Base         2           25         Pedal Buffer Sets         2         CE3.2-025           26         Bearing 608zz         8         CE3.2-026           27         Bushing 8 x 12mm         4         CE3.2-027           28         Pedal Fixing Base         2         CE3.2-028                                                                                                                                                                                                                                                                                                                                                                                                                                                                                                                                                                                                                                                                                                                                                                                                                                                                                                                                           | 23  | Pedal                          | 2    | CE3.2-023 |
| 25         Pedal Buller Sets         2           26         Bearing 608zz         8         CE3.2-026           27         Bushing 8 x 12mm         4         CE3.2-027           28         Pedal Fixing Base         2         CE3.2-028                                                                                                                                                                                                                                                                                                                                                                                                                                                                                                                                                                                                                                                                                                                                                                                                                                                                                                                                                                                                               | 24  | Pedal Support Base             | 2    | CE3.2-024 |
| 20         Bearing 60822         6           27         Bushing 8 x 12mm         4         CE3.2-027           28         Pedal Fixing Base         2         CE3.2-028                                                                                                                                                                                                                                                                                                                                                                                                                                                                                                                                                                                                                                                                                                                                                                                                                                                                                                                                                                                                                                                                                  | 25  | Pedal Buffer Sets              | 2    | CE3.2-025 |
| 27         Bushing 8 x 12mm         4           28         Pedal Fixing Base         2         CE3.2-028                                                                                                                                                                                                                                                                                                                                                                                                                                                                                                                                                                                                                                                                                                                                                                                                                                                                                                                                                                                                                                                                                                                                                 | 26  | Bearing 608zz                  | 8    | CE3.2-026 |
| 28 Pedal Fixing Base 2                                                                                                                                                                                                                                                                                                                                                                                                                                                                                                                                                                                                                                                                                                                                                                                                                                                                                                                                                                                                                                                                                                                                                                                                                                   | 27  | Bushing 8 x 12mm               | 4    | CE3.2-027 |
| 29 Pedal Cover 2 CE3.2-029                                                                                                                                                                                                                                                                                                                                                                                                                                                                                                                                                                                                                                                                                                                                                                                                                                                                                                                                                                                                                                                                                                                                                                                                                               | 28  | Pedal Fixing Base              | 2    | CE3.2-028 |
|                                                                                                                                                                                                                                                                                                                                                                                                                                                                                                                                                                                                                                                                                                                                                                                                                                                                                                                                                                                                                                                                                                                                                                                                                                                          | 29  | Pedal Cover                    | 2    | CE3.2-029 |