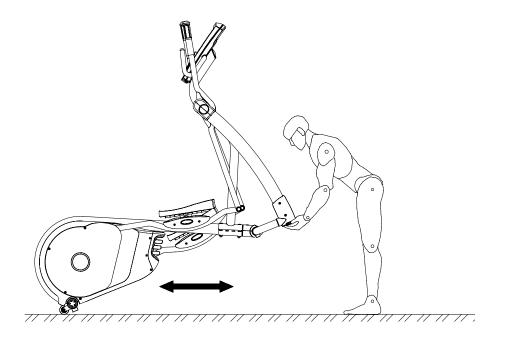

er Cover - #1 (7) and Side Upright Upper Cover - #2 (8).

NOTE: The Fixing Insert (85) has been pre-assembled onto Side Upright Upper Cover - #1 (7) by factory.

Congratulation your CE 3.2 Elliptical Trainer is fully assembled now.



# LEVEL ADJUSTMENT

# LEVEL ADJUSTMENT:

To adjust the level of the CE 3.2 Elliptical Trainer simply rotate the Level Adjusters right or left to move them in or out of the Uprights.

Tilt the Elliptical Trainer to access stabilizers.





Please find 2 adjustable stabilizers and 2 installed casters underneath the base frame

## TRANSPORT INSTRUCTIONS

## TRANSPORT INSTRUCTIONS:

The casters located on the rear of the unit allow for easy transport. Simply lift the front of the unit until the wheels touch the floor. Then roll the unit to a desired location.







**COMPUTER INSTRUCTIONS** 

# COMPUTER INSTRUCTIONS

# FUNCTIONS AND BUTTONS

#### STOP:

Press STOP to pause the functions during your exercise program. All the data on the display will freeze. Press START to resume the program and all the data displayed will continue until the program has finished.

#### START:

Press START to begin your exercise.

#### ENTER:

Press ENTER to confirm the setting of program.

#### MODE:

Press MODE to switch the display to show the information as RPM/TIME/PULSE or SPEED/DISTANCE/CALORIES or WATTS/LEVEL/TENSION (RESISTANCE).

#### **RESISTANCE UP/DOWN:**

Press UP/DOWN buttons to adjust the resistance.

#### SPEED:

Displays current exercise speed by Km/h or MPH

#### LEVEL:

Displays the current level of intensity of your exercise program.

#### CALOR