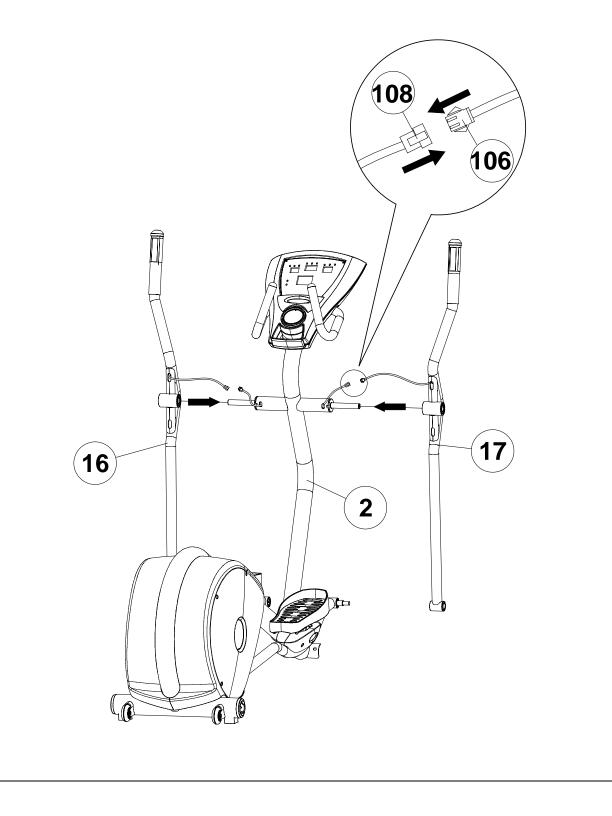

M10 x 90mm Bolts (78), two ID 10mm Curve Washers (101) and two M10 Nuts (98).

NOTE: Make sure the wire is recessed into the frame, do not trap the wire.



# **ASSEMBLY**

## STEP 2:

First make sure to connect the Wire Harness - Upper (109) with Wire Harness - Middle (103) and Hand Pulse Sensor Wire – Upper (110) with Hand Pulse Sensor Wire – Middle (108) as shown below.

Attach the Computer (1) to the Front Upright Frame (2) using four M6 x 20mm Bolts (105).

NOTE: Make sure all wires are recessed into the Console Housing, do not trap or pinch any of the wires.



# ASSEMBLY

# STEP 3:

Slide the Handlebar – Left (16) and Handlebar – Right (17) onto the Front Upright Frame (2).

Connect the Hand Pulse Sensor Wire - Middle (108) with Hand Pulse Sensor Wire - Lower (106) as shown below.



# **ASSEMBLY**

### STEP 4:

Attach the Left Upright (5) and Right Upright (6) to the Frame (99) and secure using two M8 x 60mm Allen Head Bolts (77), two ID 8mm Curve Washers (91) and two M8 x 80mm Allen Head Bolt (79).



| 12                        |
|---------------------------|
| CE 3.2 ELLIPTICAL TRAINER |
|                           |

# ASSEMBLY

# STEP 5:

Slide the 20 x 91 x M14mm Bolt (30) through the Pedal Arm – Right (34) and Handlebar – Right (17) and secure with M14 Nut (88) as shown.



# ASSEMBLY

## STEP 6:

Slide the20 x 91 x M14mm Bolt (30) through the Pedal Arm – Left (33) and Handlebar – Left (16) and secure with M14 Nut (88) as shown.



# **ASSEMBLY**

#### STEP 7:

Attach the Pedal Arm Front Pivot Cover (18) into the ends of the Handlebar – Right (17) and Pedal A