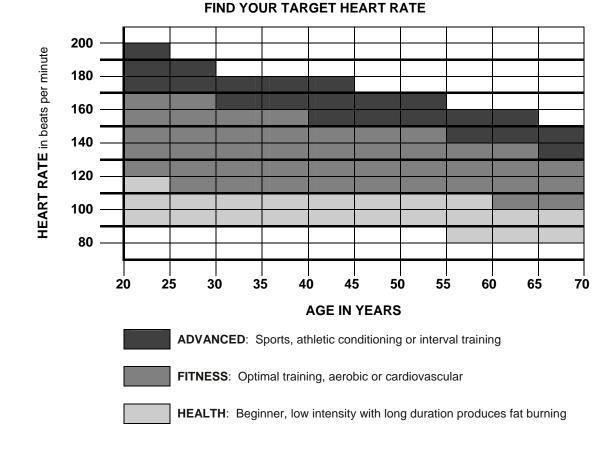

ehydration. Avoid drinking large amounts of cold liquids. Fluids should be at room temperature when consumed.



# TARGET HEART RATE

#### Finding your pulse:

To make sure your heart is beating in its target zone, you'll need to know how to monitor your heart rate. The easiest way is to feel the pulse in the carotid artery on either side of your neck, between the windpipe and the large neck muscles. Count the number of beats in ten seconds, and then multiply that number by six. This gives you the number of beats per minute.

How fast should your heart beat during aerobic exercise? Fast enough to reach and stay in its "target zone," a range of beats per minute that is largely determined by your age and physical condition. To determine your target zone, consult the chart we have provided.



#### Aerobic exercise:

Is any sustained activity that sends oxygen to your muscles via your heart and lungs. It will improve the fitness of your lungs and heart: your body's most important muscle. Aerobic fitness is promoted by any activity that uses your large muscle groups - arms, legs or buttocks, for example. Your heart beats quickly and you breathe deeply. An aerobic exercise should be part of your entire exercise routine.

# MUSCLE CHART

#### Targeted muscle groups:

The exercise routine that is performed on this product will develop the upper and lower body muscle groups. These muscle groups are shown in gray color on the chart below.



# STRETCHING ROUTINE

#### Warm up and cool down:

A successful exercise program consists of a warm-up, aerobic exercise, and a cool-down. Do t