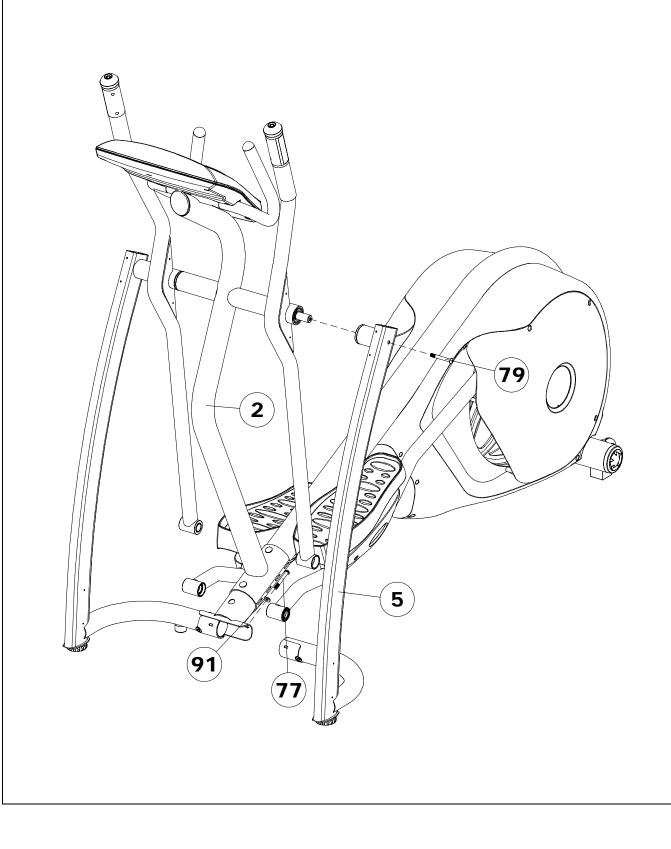

ness - Upper (109) with Wire Harness - Middle (103) and Hand Pulse Sensor Wire – Upper (110) with Hand Pulse Sensor Wire – Middle (108) as shown below.

Attach the Computer (1) to the Front Upright Frame (2) using four M6 x 20mm Bolts (105).

NOTE: Make sure all wires are recessed into the Console Housing, do not trap or pinch any of the wires.



# ASSEMBLY

# STEP 3:

Slide the Handlebar – Left (16) and Handlebar – Right (17) onto the Front Upright Frame (2).

Connect the Hand Pulse Sensor Wire - Middle (108) with Hand Pulse Sensor Wire - Lower (106) as shown below.



# **ASSEMBLY**

### STEP 4:

Attach the Left Upright (5) and Right Upright (6) to the Frame (99) and secure using two M8 x 60mm Allen Head Bolts (77), two ID 8mm Curve Washers (91) and two M8 x 80mm Allen Head Bolt (79).



| 12                        |
|---------------------------|
| CE 3.2 ELLIPTICAL TRAINER |
|                           |

# ASSEMBLY

# STEP 5:

Slide the 20 x 91 x M14mm Bolt (30) through the Pedal Arm – Right (34) and Handlebar – Right (17) and secure with M14 Nut (88) as shown.



# ASSEMBLY

## STEP 6:

Slide the20 x 91 x M14mm Bolt (30) through the Pedal Arm – Left (33) and Handlebar – Left (16) and secure with M14 Nut (88) as shown.



# **ASSEMBLY**

#### STEP 7:

Attach the Pedal Arm Front Pivot Cover (18) into the ends of the Handlebar – Right (17) and Pedal Arm – Right (34). Repeat the procedure on the Pedal Arm – Left (33) and Handlebar – Left (16). Ø ÓÔ 33 17 18 18 (18) 34 (18) 16

# ASSEMBLY

# STEP 8:

Attach the Front Frame Cover – Upper (59) and Front Frame Cover – Lower (