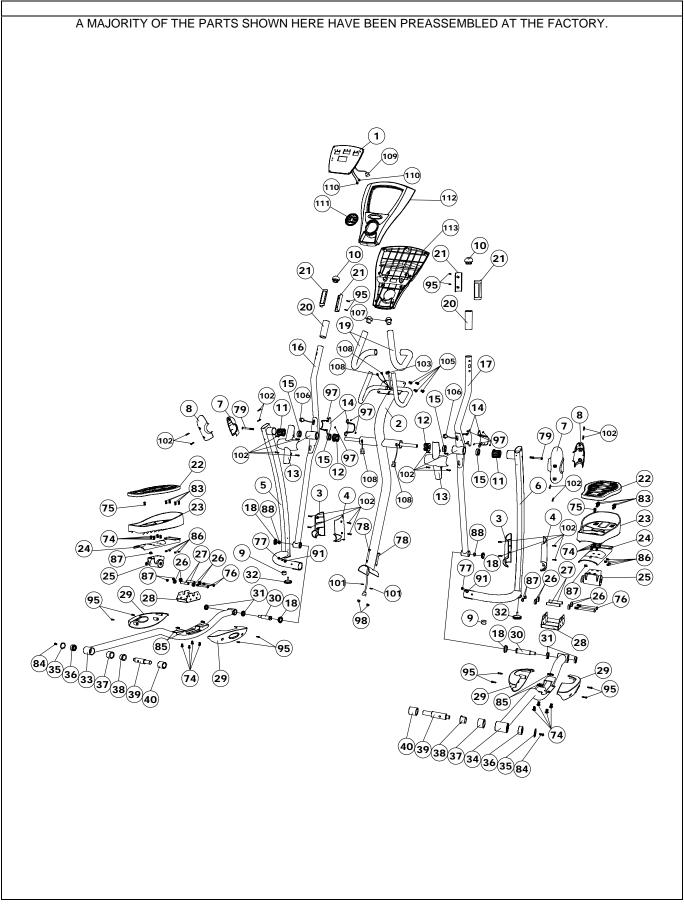

#### PREASSEMBLY

# PARTS LIST

| No.DescriptionQty.Order No.1Computer1CE3.2-0012Front Upright Frame1CE3.2-002Side Upright Bottom Cover -1CE3.2-0034Right1CE3.2-0045Left Upright Bottom Cover -1CE3.2-0046Right Upright1CE3.2-0067Side Upright Upper Cover - #12CE3.2-0078Side Upright Upper Cover - #22CE3.2-0099Rubber Cushion2CE3.2-01011Bushina2CE3.2-01011Bushina2CE3.2-01112Handlebar End Cap2CE3.2-01213Handlebar Pivot Outside2CE3.2-01314Handlebar Inside Cover4CE3.2-01415Bearing 6004zz4CE3.2-01718Left1CE3.2-01617Handlebar - Left1CE3.2-01718Left1CE3.2-01920Action Handlebar Foam Grips2CE3.2-01920Action Handlebar Foam Grips2CE3.2-02021Hand Pulse Sensor2CE3.2-02324Pedal Support Base2CE3.2-02425Pedal Support Base2CE3.2-02626Bearing 608zz8CE3.2-02728Pedal Fixing Base2CE3.2-02729Pedal Fixing Base2CE3.2-02829Pedal Cover2CE3.2-028                                                                                                                                                                                                                                                                                                                                                                                                                                  |     |                                |      |           |
|----------------------------------------------------------------------------------------------------------------------------------------------------------------------------------------------------------------------------------------------------------------------------------------------------------------------------------------------------------------------------------------------------------------------------------------------------------------------------------------------------------------------------------------------------------------------------------------------------------------------------------------------------------------------------------------------------------------------------------------------------------------------------------------------------------------------------------------------------------------------------------------------------------------------------------------------------------------------------------------------------------------------------------------------------------------------------------------------------------------------------------------------------------------------------------------------------------------------------------------------------------|-----|--------------------------------|------|-----------|
| 1         Computer         1         CE3.2-002           Side Upright Bottom Cover -<br>Left         1         CE3.2-003           3         Left         1         CE3.2-004           5         Left Upright Bottom Cover -<br>Right Upright         1         CE3.2-004           5         Left Upright Bottom Cover -<br>Right Upright         1         CE3.2-005           6         Right Upright         1         CE3.2-006           7         Side Upright Upper Cover - #1         2         CE3.2-007           8         Side Upright Upper Cover - #2         2         CE3.2-008           9         Rubber Cushion         2         CE3.2-010           11         Bushina         2         CE3.2-011           12         Handlebar Pivot Outside         2         CE3.2-012           13         Handlebar Nixide Bushing         2         CE3.2-014           15         Bearing 6004zz         4         CE3.2-015           16         Handlebar - Left         1         CE3.2-017           12         Handlebar - Right         1         CE3.2-016           17         Handlebar - Left         1         CE3.2-017           18         Left         1         CE3.2-018                                                | No. | Description                    | Qty. | Order No. |
| 2         From Onlying Prame         1           Side Upright Bottom Cover -<br>A Right         1         CE3.2-003           5         Left Upright Bottom Cover -<br>Right         1         CE3.2-004           5         Left Upright Bottom Cover -<br>Right Upright         1         CE3.2-005           6         Right Upright         1         CE3.2-006           7         Side Upright Upper Cover - #1         2         CE3.2-007           8         Side Upright Upper Cover - #2         2         CE3.2-008           9         Rubber Cushion         2         CE3.2-009           10         Handle Bar End Cap         2         CE3.2-010           11         Bushing         2         CE3.2-011           12         Handlebar Pivot Outside         2         CE3.2-012           13         Handlebar Cover         2         CE3.2-013           14         Handlebar Inside Cover         4         CE3.2-014           15         Bearing 6004zz         4         CE3.2-015           16         Handlebar - Left         1         CE3.2-017           17         Handlebar - Right         1         CE3.2-017           18         Left         1         CE3.2-018                                                 | 1   | Computer                       | 1    | CE3.2-001 |
| 3         Left         1         CE3.2-003           A         Side Upright Bottom Cover -<br>Right         1         CE3.2-004           5         Left Upright         1         CE3.2-005           6         Right Upright         1         CE3.2-006           7         Side Upright Upper Cover - #1         2         CE3.2-007           8         Side Upright Upper Cover - #2         2         CE3.2-008           9         Rubber Cushion         2         CE3.2-009           10         Handle Bar End Cap         2         CE3.2-010           11         Bushina         2         CE3.2-011           12         Handlebar Pivot Outside         2         CE3.2-012           13         Handlebar Cover         2         CE3.2-013           14         Handlebar Inside Cover         4         CE3.2-014           15         Bearing 6004zz         4         CE3.2-015           16         Handlebar - Left         1         CE3.2-017           18         Left         1         CE3.2-017           19         Fixed Handle bar Foam Grips         2         CE3.2-017           19         Fixed Handle bar Foam Grips         2         CE3.2-020                                                                   | 2   | Front Upright Frame            | 1    | CE3.2-002 |
| Side Upright Bottom Cover -<br>Right         1         CE3.2-004           5         Left Upright         1         CE3.2-005           6         Right Upright         1         CE3.2-006           7         Side Upright Upper Cover - #1         2         CE3.2-007           8         Side Upright Upper Cover - #2         2         CE3.2-008           9         Rubber Cushion         2         CE3.2-009           10         Handle Bar End Cap         2         CE3.2-010           11         Bushina         2         CE3.2-011           12         Handlebar Pivot Outside         2         CE3.2-012           13         Handlebar Cover         2         CE3.2-014           15         Bearing 6004zz         4         CE3.2-015           16         Handlebar - Left         1         CE3.2-016           17         Handlebar - Left         1         CE3.2-017           18         Left         1         CE3.2-018           19         Fixed Handle bar Foam Grips         2         CE3.2-019           20         Action Handlebar Foam Grips         2         CE3.2-020           21         Hand Pulse Sensor         2         CE3.2-021                                                                     | 3   |                                | 1    | CE3.2-003 |
| S       Left Upright       1       CE3.2-006         6       Right Upright Upper Cover - #1       2       CE3.2-007         8       Side Upright Upper Cover - #2       2       CE3.2-008         9       Rubber Cushion       2       CE3.2-009         10       Handle Bar End Cap       2       CE3.2-010         11       Bushino       2       CE3.2-011         12       Handlebar Pivot Outside       2       CE3.2-012         13       Handlebar Cover       2       CE3.2-013         14       Handlebar Cover       4       CE3.2-014         15       Bearing 6004zz       4       CE3.2-015         16       Handlebar - Left       1       CE3.2-016         17       Handlebar - Right       1       CE3.2-017         18       Left       1       CE3.2-018         19       Fixed Handle bar Foam Grips       2       CE3.2-019         20       Action Handlebar Foam Grips       2       CE3.2-020         21       Hand Pulse Sensor       2       CE3.2-021         22       Pedal Soft Cushion       2       CE3.2-022         23       Pedal       Soft Cushion       2       CE3.2-022                                                                                                                                           | 4   | Side Upright Bottom Cover -    | 1    | CE3.2-004 |
| 6         Right Opright         1         CE3.2-007           7         Side Upright Upper Cover - #1         2         CE3.2-007           8         Side Upright Upper Cover - #2         2         CE3.2-008           9         Rubber Cushion         2         CE3.2-009           10         Handle Bar End Cap         2         CE3.2-010           11         Bushina         2         CE3.2-011           12         Handlebar Pivot Outside         2         CE3.2-012           13         Handlebar Cover         2         CE3.2-014           15         Bearing 6004zz         4         CE3.2-015           16         Handlebar - Left         1         CE3.2-016           17         Handlebar - Right         1         CE3.2-017           18         Left         1         CE3.2-018           19         Fixed Handle bar Foam Grips         2         CE3.2-019           20         Action Handlebar Foam Grips         2         CE3.2-020           21         Hand Pulse Sensor         2         CE3.2-021           22         Pedal Soft Cushion         2         CE3.2-022           23         Pedal         Support Base         2 <td< td=""><td>5</td><td>Left Upright</td><td>1</td><td>CE3.2-005</td></td<> | 5   | Left Upright                   | 1    | CE3.2-005 |
| 7Side Opright Opper Cover - #128Side Upright Upper Cover - #22CE3.2-0089Rubber Cushion2CE3.2-00910Handle Bar End Cap2CE3.2-01011Bushing2CE3.2-01112Handlebar Pivot Outside<br>Bushing2CE3.2-01213Handlebar Cover2CE3.2-01314Handlebar Inside Cover4CE3.2-01415Bearing 6004zz4CE3.2-01617Handlebar - Left1CE3.2-01718Left1CE3.2-01819Fixed Handle bar Foam Grips2CE3.2-02021Hand Pulse Sensor2CE3.2-02122Pedal Soft Cushion2CE3.2-02324Pedal Support Base2CE3.2-02526Bearing 608zz8CE3.2-02728Pedal Fixing Base2CE3.2-028CE3.2-028CE3.2-028CE3.2-028                                                                                                                                                                                                                                                                                                                                                                                                                                                                                                                                                                                                                                                                                                      | 6   | Right Upright                  | 1    | CE3.2-006 |
| 8Side Opright Opper Cover - #229Rubber Cushion2CE3.2-00910Handle Bar End Cap2CE3.2-01011Bushing2CE3.2-01112Handlebar Pivot Outside2CE3.2-01213Handlebar Cover2CE3.2-01314Handlebar Cover4CE3.2-01415Bearing 6004zz4CE3.2-01516Handlebar - Left1CE3.2-01717Handlebar - Right1CE3.2-01819Fixed Handle bar Foam Grips2CE3.2-02021Hand Pulse Sensor2CE3.2-02122Pedal Soft Cushion2CE3.2-02324Pedal Support Base2CE3.2-02425Pedal Buffer Sets2CE3.2-02526Bearing 608zz8CE3.2-02728Pedal Fixing Base2CE3.2-028CE3.2-028CE3.2-028CE3.2-028                                                                                                                                                                                                                                                                                                                                                                                                                                                                                                                                                                                                                                                                                                                      | 7   | Side Upright Upper Cover - #1  | 2    | CE3.2-007 |
| 9Rubber Cushion210Handle Bar End Cap2CE3.2-01011Bushing2CE3.2-01112Handlebar Pivot Outside2CE3.2-01213Handlebar Cover2CE3.2-01314Handlebar Cover2CE3.2-01415Bearing 6004zz4CE3.2-01516Handlebar - Left1CE3.2-01617Handlebar - Right1CE3.2-017Pedal Arm Front Pivot Cover -<br>Left4CE3.2-01819Fixed Handle bar Foam Grips2CE3.2-02021Hand Pulse Sensor2CE3.2-02122Pedal Soft Cushion2CE3.2-02324Pedal Support Base2CE3.2-02526Bearing 608zz8CE3.2-02627Bushing 8 x 12mm4CE3.2-02728Pedal Fixing Base2CE3.2-028CE3.2-028CE3.2-028CE3.2-028                                                                                                                                                                                                                                                                                                                                                                                                                                                                                                                                                                                                                                                                                                                | 8   | Side Upright Upper Cover - #2  | 2    | CE3.2-008 |
| 10Handle Bar End Cap2CE3.2-01111Bushing2CE3.2-01112Handlebar Pivot Inside Bushing2CE3.2-01213Handlebar Cover2CE3.2-01314Handlebar Inside Cover4CE3.2-01415Bearing 6004zz4CE3.2-01516Handlebar - Left1CE3.2-01617Handlebar - Left1CE3.2-01718Left1CE3.2-01819Fixed Handle bar Foam Grips2CE3.2-01920Action Handlebar Foam Grips2CE3.2-02021Hand Pulse Sensor2CE3.2-02122Pedal Soft Cushion2CE3.2-02223Pedal2CE3.2-02425Pedal Buffer Sets2CE3.2-02526Bearing 608zz8CE3.2-02728Pedal Fixing Base2CE3.2-02728Pedal Fixing Base2CE3.2-028                                                                                                                                                                                                                                                                                                                                                                                                                                                                                                                                                                                                                                                                                                                     | 9   | Rubber Cushion                 | 2    | CE3.2-009 |
| 11         Bushing         2         CE3.2-011           12         Handlebar Pivot Inside Bushing         2         CE3.2-012           13         Handlebar Cover         2         CE3.2-013           14         Handlebar Inside Cover         4         CE3.2-014           15         Bearing 6004zz         4         CE3.2-015           16         Handlebar - Left         1         CE3.2-016           17         Handlebar - Right         1         CE3.2-017           Pedal Arm Front Pivot Cover -         4         CE3.2-018           19         Fixed Handle bar Foam Grips         2         CE3.2-019           20         Action Handlebar Foam Grips         2         CE3.2-020           21         Hand Pulse Sensor         2         CE3.2-021           22         Pedal Soft Cushion         2         CE3.2-022           23         Pedal         2         CE3.2-023           24         Pedal Support Base         2         CE3.2-024           25         Pedal Buffer Sets         2         CE3.2-025           26         Bearing 608zz         8         CE3.2-026           27         Bushing 8 x 12mm         4         CE3.2-027      <                                                                  | 10  |                                | 2    | CE3.2-010 |
| 12Handlebar Privot Inside Busning2CE3.2-01313Handlebar Cover2CE3.2-01314Handlebar Inside Cover4CE3.2-01415Bearing 6004zz4CE3.2-01516Handlebar - Left1CE3.2-01617Handlebar - Right1CE3.2-017Pedal Arm Front Pivot Cover -<br>Left4CE3.2-01819Fixed Handle bar Foam Grips2CE3.2-01920Action Handlebar Foam Grips2CE3.2-02021Hand Pulse Sensor2CE3.2-02122Pedal Soft Cushion2CE3.2-02323Pedal2CE3.2-02324Pedal Support Base2CE3.2-02525Pedal Buffer Sets2CE3.2-02526Bearing 608zz8CE3.2-02728Pedal Fixing Base2CE3.2-028CE3.2-028CE3.2-028CE3.2-028                                                                                                                                                                                                                                                                                                                                                                                                                                                                                                                                                                                                                                                                                                         | 11  |                                | 2    | CE3.2-011 |
| 13Handlebal Cover214Handlebar Inside Cover4CE3.2-01415Bearing 6004zz4CE3.2-01516Handlebar - Left1CE3.2-01617Handlebar - Right1CE3.2-017Pedal Arm Front Pivot Cover -<br>Left4CE3.2-01819Fixed Handle bar Foam Grips2CE3.2-01920Action Handlebar Foam Grips2CE3.2-02021Hand Pulse Sensor2CE3.2-02122Pedal Soft Cushion2CE3.2-02323Pedal2CE3.2-02324Pedal Support Base2CE3.2-02425Pedal Buffer Sets2CE3.2-02526Bearing 608zz8CE3.2-02627Bushing 8 x 12mm4CE3.2-02728Pedal Fixing Base2CE3.2-028CE3.2-028                                                                                                                                                                                                                                                                                                                                                                                                                                                                                                                                                                                                                                                                                                                                                   | 12  | Handlebar Pivot Inside Bushing | 2    | CE3.2-012 |
| 14Handlebar Inside Cover4CE3.2-01115Bearing 6004zz4CE3.2-01516Handlebar - Left1CE3.2-01617Handlebar - Right1CE3.2-01718Left4CE3.2-01819Fixed Handle bar Foam Grips2CE3.2-01920Action Handlebar Foam Grips2CE3.2-02021Hand Pulse Sensor2CE3.2-02122Pedal Soft Cushion2CE3.2-02223Pedal2CE3.2-02324Pedal Support Base2CE3.2-02425Pedal Buffer Sets2CE3.2-02526Bearing 608zz8CE3.2-02627Bushing 8 x 12mm4CE3.2-02728Pedal Fixing Base2CE3.2-028CE3.2-028                                                                                                                                                                                                                                                                                                                                                                                                                                                                                                                                                                                                                                                                                                                                                                                                    | 13  | Handlebar Cover                | 2    | CE3.2-013 |
| 15Bearing 600422416Handlebar - Left1CE3.2-01617Handlebar - Right1CE3.2-017Pedal Arm Front Pivot Cover -<br>Left4CE3.2-01819Fixed Handle bar Foam Grips2CE3.2-01920Action Handlebar Foam Grips2CE3.2-02021Hand Pulse Sensor2CE3.2-02122Pedal Soft Cushion2CE3.2-02223Pedal2CE3.2-02324Pedal Support Base2CE3.2-02425Pedal Buffer Sets2CE3.2-02526Bearing 608zz8CE3.2-02627Bushing 8 x 12mm4CE3.2-02728Pedal Fixing Base2CE3.2-028CE3.2-028                                                                                                                                                                                                                                                                                                                                                                                                                                                                                                                                                                                                                                                                                                                                                                                                                | 14  | Handlebar Inside Cover         | 4    | CE3.2-014 |
| 10Handlebar - Left117Handlebar - Right1CE3.2-01718Left4CE3.2-01819Fixed Handle bar Foam Grips2CE3.2-01920Action Handlebar Foam Grips2CE3.2-02021Hand Pulse Sensor2CE3.2-02122Pedal Soft Cushion2CE3.2-02223Pedal2CE3.2-02324Pedal Support Base2CE3.2-02425Pedal Buffer Sets2CE3.2-02526Bearing 608zz8CE3.2-02627Bushing 8 x 12mm4CE3.2-02728Pedal Fixing Base2CE3.2-028CE3.2-028                                                                                                                                                                                                                                                                                                                                                                                                                                                                                                                                                                                                                                                                                                                                                                                                                                                                         | 15  | Bearing 6004zz                 | 4    | CE3.2-015 |
| 17Handlebar - Right1Pedal Arm Front Pivot Cover -<br>Left4CE3.2-01819Fixed Handle bar Foam Grips2CE3.2-01920Action Handlebar Foam Grips2CE3.2-02021Hand Pulse Sensor2CE3.2-02122Pedal Soft Cushion2CE3.2-02223Pedal2CE3.2-02324Pedal Support Base2CE3.2-02425Pedal Buffer Sets2CE3.2-02526Bearing 608zz8CE3.2-02627Bushing 8 x 12mm4CE3.2-02728Pedal Fixing Base2CE3.2-028CE3.2-028                                                                                                                                                                                                                                                                                                                                                                                                                                                                                                                                                                                                                                                                                                                                                                                                                                                                      | 16  | Handlebar - Left               | 1    | CE3.2-016 |
| 18Left4CE3.2-01819Fixed Handle bar Foam Grips2CE3.2-01920Action Handlebar Foam Grips2CE3.2-02021Hand Pulse Sensor2CE3.2-02122Pedal Soft Cushion2CE3.2-02223Pedal2CE3.2-02324Pedal Support Base2CE3.2-02425Pedal Buffer Sets2CE3.2-02526Bearing 608zz8CE3.2-02627Bushing 8 x 12mm4CE3.2-02728Pedal Fixing Base2CE3.2-028                                                                                                                                                                                                                                                                                                                                                                                                                                                                                                                                                                                                                                                                                                                                                                                                                                                                                                                                  | 17  |                                | 1    | CE3.2-017 |
| 19Fixed Handle bar Foam Grips220Action Handlebar Foam Grips2CE3.2-02021Hand Pulse Sensor2CE3.2-02122Pedal Soft Cushion2CE3.2-02223Pedal2CE3.2-02324Pedal Support Base2CE3.2-02425Pedal Buffer Sets2CE3.2-02526Bearing 608zz8CE3.2-02627Bushing 8 x 12mm4CE3.2-02728Pedal Fixing Base2CE3.2-028                                                                                                                                                                                                                                                                                                                                                                                                                                                                                                                                                                                                                                                                                                                                                                                                                                                                                                                                                           | 18  |                                | 4    | CE3.2-018 |
| 20Action Handlebal Polan Grips221Hand Pulse Sensor2CE3.2-02122Pedal Soft Cushion2CE3.2-02223Pedal2CE3.2-02324Pedal Support Base2CE3.2-02425Pedal Buffer Sets2CE3.2-02526Bearing 608zz8CE3.2-02627Bushing 8 x 12mm4CE3.2-02728Pedal Fixing Base2CE3.2-028                                                                                                                                                                                                                                                                                                                                                                                                                                                                                                                                                                                                                                                                                                                                                                                                                                                                                                                                                                                                 | 19  | Fixed Handle bar Foam Grips    | 2    | CE3.2-019 |
| 21         Hand Pulse Sensor         2           22         Pedal Soft Cushion         2         CE3.2-022           23         Pedal         2         CE3.2-023           24         Pedal Support Base         2         CE3.2-024           25         Pedal Buffer Sets         2         CE3.2-025           26         Bearing 608zz         8         CE3.2-026           27         Bushing 8 x 12mm         4         CE3.2-027           28         Pedal Fixing Base         2         CE3.2-028                                                                                                                                                                                                                                                                                                                                                                                                                                                                                                                                                                                                                                                                                                                                             | 20  | Action Handlebar Foam Grips    | 2    | CE3.2-020 |
| 22         Pedal Soft Cushion         2           23         Pedal         2         CE3.2-023           24         Pedal Support Base         2         CE3.2-024           25         Pedal Buffer Sets         2         CE3.2-025           26         Bearing 608zz         8         CE3.2-026           27         Bushing 8 x 12mm         4         CE3.2-027           28         Pedal Fixing Base         2         CE3.2-028                                                                                                                                                                                                                                                                                                                                                                                                                                                                                                                                                                                                                                                                                                                                                                                                                | 21  | Hand Pulse Sensor              | 2    | CE3.2-021 |
| 23         Pedal         2           24         Pedal Support Base         2         CE3.2-024           25         Pedal Buffer Sets         2         CE3.2-025           26         Bearing 608zz         8         CE3.2-026           27         Bushing 8 x 12mm         4         CE3.2-027           28         Pedal Fixing Base         2         CE3.2-028                                                                                                                                                                                                                                                                                                                                                                                                                                                                                                                                                                                                                                                                                                                                                                                                                                                                                    | 22  | Pedal Soft Cushion             | 2    | CE3.2-022 |
| 24         Pedal Support Base         2           25         Pedal Buffer Sets         2         CE3.2-025           26         Bearing 608zz         8         CE3.2-026           27         Bushing 8 x 12mm         4         CE3.2-027           28         Pedal Fixing Base         2         CE3.2-028                                                                                                                                                                                                                                                                                                                                                                                                                                                                                                                                                                                                                                                                                                                                                                                                                                                                                                                                           | 23  | Pedal                          | 2    | CE3.2-023 |
| 25         Pedal Buller Sets         2           26         Bearing 608zz         8         CE3.2-026           27         Bushing 8 x 12mm         4         CE3.2-027           28         Pedal Fixing Base         2         CE3.2-028                                                                                                                                                                                                                                                                                                                                                                                                                                                                                                                                                                                                                                                                                                                                                                                                                                                                                                                                                                                                               | 24  | Pedal Support Base             | 2    | CE3.2-024 |
| 20         Bearing 60822         6           27         Bushing 8 x 12mm         4         CE3.2-027           28         Pedal Fixing Base         2         CE3.2-028                                                                                                                                                                                                                                                                                                                                                                                                                                                                                                                                                                                                                                                                                                                                                                                                                                                                                                                                                                                                                                                                                  | 25  | Pedal Buffer Sets              | 2    | CE3.2-025 |
| 27         Bushing 8 x 12mm         4           28         Pedal Fixing Base         2         CE3.2-028                                                                                                                                                                                                                                                                                                                                                                                                                                                                                                                                                                                                                                                                                                                                                                                                                                                                                                                                                                                                                                                                                                                                                 | 26  | Bearing 608zz                  | 8    | CE3.2-026 |
| 28 Pedal Fixing Base 2                                                                                                                                                                                                                                                                                                                                                                                                                                                                                                                                                                                                                                                                                                                                                                                                                                                                                                                                                                                                                                                                                                                                                                                                                                   | 27  | Bushing 8 x 12mm               | 4    | CE3.2-027 |
| 29 Pedal Cover 2 CE3.2-029                                                                                                                                                                                                                                                                                                                                                                                                                                                                                                                                                                                                                                                                                                                                                                                                                                                                                                                                                                                                                                                                                                                                                                                                                               | 28  | Pedal Fixing Base              | 2    | CE3.2-028 |
|                                                                                                                                                                                                                                                                                                                                                                                                                                                                                                                                                                                                                                                                                                                                                                                                                                                                                                                                                                                                                                                                                                                                                                                                                                                          | 29  | Pedal Cover                    | 2    | CE3.2-029 |