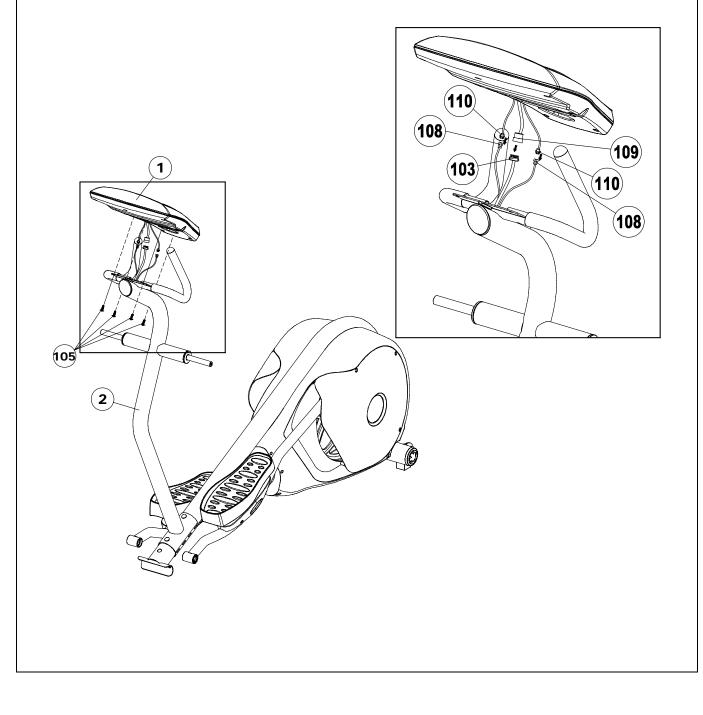

## PARTS DIAGRAM



# **ASSEMBLY**

# STEP 1:

First make sure to connect the Wire Harness – Middle (103) and Wire Harness – Lower (104) as shown below.

Attach the Front Upright Frame (2) to the Frame (99) and secure using two M10 x 90mm Bolts (78), two ID 10mm Curve Washers (101) and two M10 Nuts (98).

NOTE: Make sure the wire is recessed into the frame, do not trap the wire.



# **ASSEMBLY**

## STEP 2:

First make sure to connect the Wire Harness - Upper (109) with Wire Harness - Middle (103) and Hand Pulse Sensor Wire – Upper (110) with Hand Pulse Sensor Wire – Middle (108) as shown below.

Attach the Computer (1) to the Front Upright Frame (2) using four M6 x 20mm Bolts (105).

NOTE: Make sure all wires are recessed into the Console Housing, do not trap or pinch any of the wires.



# ASSEMBLY

# STEP 3:

Slide the Handlebar – Left (16) and Handlebar – Right (17) onto the Front Upright Frame (2).

Connect the Hand Pulse Sensor Wire - Middle (108) with Hand Pulse Sensor Wire - Lower (106) as shown below.



# **ASSEMBLY**

### STEP 4:

Attach the Left Upright (5) and Right Upright (6) to the Frame (99) and secure using two M8 x 60mm Allen Head Bolts (77), two ID 8mm Curve Washers (91) and two M8 x 80mm Allen Head Bolt (79).



| 12                        |
|---------------------------|
| CE 3.2 ELLIPTICAL TRAINER |
|                           |

# ASSEMBLY

# STEP 5:

Slide the 20 x 91 x M14mm Bolt (30) through the Pedal Arm – Right (34) and Handlebar – Right (17) and secure with M14 Nut (88) as shown.



# ASSEMBLY

## STEP 6:

Slide the20 x 91 x M14mm Bolt (30) thr