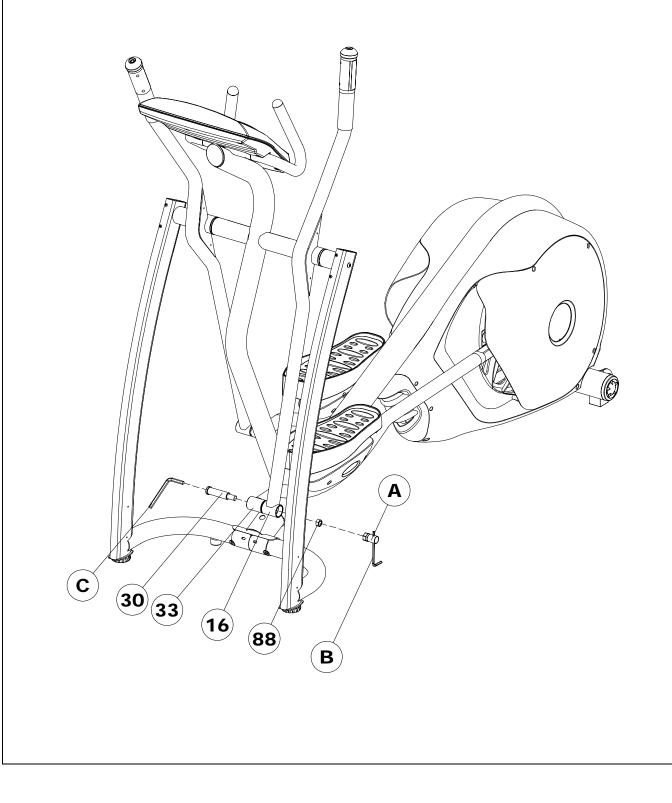

# PARTS LIST

| No.DescriptionQty.Order No.1Computer1CE3.2-0012Front Upright Frame1CE3.2-002Side Upright Bottom Cover -1CE3.2-0034Right1CE3.2-0045Left Upright Bottom Cover -1CE3.2-0046Right Upright1CE3.2-0067Side Upright Upper Cover - #12CE3.2-0078Side Upright Upper Cover - #22CE3.2-0099Rubber Cushion2CE3.2-01011Bushina2CE3.2-01011Bushina2CE3.2-01112Handlebar End Cap2CE3.2-01213Handlebar Pivot Outside2CE3.2-01314Handlebar Inside Cover4CE3.2-01415Bearing 6004zz4CE3.2-01718Left1CE3.2-01617Handlebar - Left1CE3.2-01718Left1CE3.2-01920Action Handlebar Foam Grips2CE3.2-01920Action Handlebar Foam Grips2CE3.2-02021Hand Pulse Sensor2CE3.2-02324Pedal Support Base2CE3.2-02425Pedal Support Base2CE3.2-02626Bearing 608zz8CE3.2-02728Pedal Fixing Base2CE3.2-02729Pedal Fixing Base2CE3.2-02829Pedal Cover2CE3.2-028                                                                                                                                                                                                                                                                                                                                                                                                                                  |     |                                |      |           |
|----------------------------------------------------------------------------------------------------------------------------------------------------------------------------------------------------------------------------------------------------------------------------------------------------------------------------------------------------------------------------------------------------------------------------------------------------------------------------------------------------------------------------------------------------------------------------------------------------------------------------------------------------------------------------------------------------------------------------------------------------------------------------------------------------------------------------------------------------------------------------------------------------------------------------------------------------------------------------------------------------------------------------------------------------------------------------------------------------------------------------------------------------------------------------------------------------------------------------------------------------------|-----|--------------------------------|------|-----------|
| 1         Computer         1         CE3.2-002           Side Upright Bottom Cover -<br>Left         1         CE3.2-003           3         Left         1         CE3.2-004           5         Left Upright Bottom Cover -<br>Right Upright         1         CE3.2-004           5         Left Upright Bottom Cover -<br>Right Upright         1         CE3.2-005           6         Right Upright         1         CE3.2-006           7         Side Upright Upper Cover - #1         2         CE3.2-007           8         Side Upright Upper Cover - #2         2         CE3.2-008           9         Rubber Cushion         2         CE3.2-010           11         Bushina         2         CE3.2-011           12         Handlebar Pivot Outside         2         CE3.2-012           13         Handlebar Nixide Bushing         2         CE3.2-014           15         Bearing 6004zz         4         CE3.2-015           16         Handlebar - Left         1         CE3.2-017           12         Handlebar - Right         1         CE3.2-016           17         Handlebar - Left         1         CE3.2-017           18         Left         1         CE3.2-018                                                | No. | Description                    | Qty. | Order No. |
| 2         From Onlying Prame         1           Side Upright Bottom Cover -<br>A Right         1         CE3.2-003           5         Left Upright Bottom Cover -<br>Right         1         CE3.2-004           5         Left Upright Bottom Cover -<br>Right Upright         1         CE3.2-005           6         Right Upright         1         CE3.2-006           7         Side Upright Upper Cover - #1         2         CE3.2-007           8         Side Upright Upper Cover - #2         2         CE3.2-008           9         Rubber Cushion         2         CE3.2-009           10         Handle Bar End Cap         2         CE3.2-010           11         Bushing         2         CE3.2-011           12         Handlebar Pivot Outside         2         CE3.2-012           13         Handlebar Cover         2         CE3.2-013           14         Handlebar Inside Cover         4         CE3.2-014           15         Bearing 6004zz         4         CE3.2-015           16         Handlebar - Left         1         CE3.2-017           17         Handlebar - Right         1         CE3.2-017           18         Left         1         CE3.2-018                                                 | 1   | Computer                       | 1    | CE3.2-001 |
| 3         Left         1         CE3.2-003           A         Side Upright Bottom Cover -<br>Right         1         CE3.2-004           5         Left Upright         1         CE3.2-005           6         Right Upright         1         CE3.2-006           7         Side Upright Upper Cover - #1         2         CE3.2-007           8         Side Upright Upper Cover - #2         2         CE3.2-008           9         Rubber Cushion         2         CE3.2-009           10         Handle Bar End Cap         2         CE3.2-010           11         Bushina         2         CE3.2-011           12         Handlebar Pivot Outside         2         CE3.2-012           13         Handlebar Cover         2         CE3.2-013           14         Handlebar Inside Cover         4         CE3.2-014           15         Bearing 6004zz         4         CE3.2-015           16         Handlebar - Left         1         CE3.2-017           18         Left         1         CE3.2-017           19         Fixed Handle bar Foam Grips         2         CE3.2-017           19         Fixed Handle bar Foam Grips         2         CE3.2-020                                                                   | 2   | Front Upright Frame            | 1    | CE3.2-002 |
| Side Upright Bottom Cover -<br>Right         1         CE3.2-004           5         Left Upright         1         CE3.2-005           6         Right Upright         1         CE3.2-006           7         Side Upright Upper Cover - #1         2         CE3.2-007           8         Side Upright Upper Cover - #2         2         CE3.2-008           9         Rubber Cushion         2         CE3.2-009           10         Handle Bar End Cap         2         CE3.2-010           11         Bushina         2         CE3.2-011           12         Handlebar Pivot Outside         2         CE3.2-012           13         Handlebar Cover         2         CE3.2-014           15         Bearing 6004zz         4         CE3.2-015           16         Handlebar - Left         1         CE3.2-016           17         Handlebar - Left         1         CE3.2-017           18         Left         1         CE3.2-018           19         Fixed Handle bar Foam Grips         2         CE3.2-019           20         Action Handlebar Foam Grips         2         CE3.2-020           21         Hand Pulse Sensor         2         CE3.2-021                                                                     | 3   |                                | 1    | CE3.2-003 |
| S       Left Upright       1       CE3.2-006         6       Right Upright Upper Cover - #1       2       CE3.2-007         8       Side Upright Upper Cover - #2       2       CE3.2-008         9       Rubber Cushion       2       CE3.2-009         10       Handle Bar End Cap       2       CE3.2-010         11       Bushino       2       CE3.2-011         12       Handlebar Pivot Outside       2       CE3.2-012         13       Handlebar Cover       2       CE3.2-013         14       Handlebar Cover       4       CE3.2-014         15       Bearing 6004zz       4       CE3.2-015         16       Handlebar - Left       1       CE3.2-016         17       Handlebar - Right       1       CE3.2-017         18       Left       1       CE3.2-018         19       Fixed Handle bar Foam Grips       2       CE3.2-019         20       Action Handlebar Foam Grips       2       CE3.2-020         21       Hand Pulse Sensor       2       CE3.2-021         22       Pedal Soft Cushion       2       CE3.2-022         23       Pedal       Soft Cushion       2       CE3.2-022                                                                                                                                           | 4   | Side Upright Bottom Cover -    | 1    | CE3.2-004 |
| 6         Right Opright         1         CE3.2-007           7         Side Upright Upper Cover - #1         2         CE3.2-007           8         Side Upright Upper Cover - #2         2         CE3.2-008           9         Rubber Cushion         2         CE3.2-009           10         Handle Bar End Cap         2         CE3.2-010           11         Bushina         2         CE3.2-011           12         Handlebar Pivot Outside         2         CE3.2-012           13         Handlebar Cover         2         CE3.2-014           15         Bearing 6004zz         4         CE3.2-015           16         Handlebar - Left         1         CE3.2-016           17         Handlebar - Right         1         CE3.2-017           18         Left         1         CE3.2-018           19         Fixed Handle bar Foam Grips         2         CE3.2-019           20         Action Handlebar Foam Grips         2         CE3.2-020           21         Hand Pulse Sensor         2         CE3.2-021           22         Pedal Soft Cushion         2         CE3.2-022           23         Pedal         Support Base         2 <td< td=""><td>5</td><td>Left Upright</td><td>1</td><td>CE3.2-005</td></td<> | 5   | Left Upright                   | 1    | CE3.2-005 |
| 7Side Opright Opper Cover - #128Side Upright Upper Cover - #22CE3.2-0089Rubber Cushion2CE3.2-00910Handle Bar End Cap2CE3.2-01011Bushing2CE3.2-01112Handlebar Pivot Outside<br>Bushing2CE3.2-01213Handlebar Cover2CE3.2-01314Handlebar Inside Cover4CE3.2-01415Bearing 6004zz4CE3.2-01617Handlebar - Left1CE3.2-01718Left1CE3.2-01819Fixed Handle bar Foam Grips2CE3.2-02021Hand Pulse Sensor2CE3.2-02122Pedal Soft Cushion2CE3.2-02324Pedal Support Base2CE3.2-02526Bearing 608zz8CE3.2-02728Pedal Fixing Base2CE3.2-028CE3.2-028CE3.2-028CE3.2-028                                                                                                                                                                                                                                                                                                                                                                                                                                                                                                                                                                                                                                                                                                      | 6   | Right Upright                  | 1    | CE3.2-006 |
| 8Side Opright Opper Cover - #229Rubber Cushion2CE3.2-00910Handle Bar End Cap2CE3.2-01011Bushing2CE3.2-01112Handlebar Pivot Outside2CE3.2-01213Handlebar Cover2CE3.2-01314Handlebar Cover4CE3.2-01415Bearing 6004zz4CE3.2-01516Handlebar - Left1CE3.2-01717Handlebar - Right1CE3.2-01819Fixed Handle bar Foam Grips2CE3.2-02021Hand Pulse Sensor2CE3.2-02122Pedal Soft Cushion2CE3.2-02324Pedal Support Base2CE3.2-02425Pedal Buffer Sets2CE3.2-02526Bearing 608zz8CE3.2-02728Pedal Fixing Base2CE3.2-028CE3.2-028CE3.2-028CE3.2-028                                                                                                                                                                                                                                                                                                                                                                                                                                                                                                                                                                                                                                                                                                                      | 7   | Side Upright Upper Cover - #1  | 2    | CE3.2-007 |
| 9Rubber Cushion210Handle Bar End Cap2CE3.2-01011Bushing2CE3.2-01112Handlebar Pivot Outside2CE3.2-01213Handlebar Cover2CE3.2-01314Handlebar Cover2CE3.2-01415Bearing 6004zz4CE3.2-01516Handlebar - Left1CE3.2-01617Handlebar - Right1CE3.2-017Pedal Arm Front Pivot Cover -<br>Left4CE3.2-01819Fixed Handle bar Foam Grips2CE3.2-02021Hand Pulse Sensor2CE3.2-02122Pedal Soft Cushion2CE3.2-02324Pedal Support Base2CE3.2-02526Bearing 608zz8CE3.2-02627Bushing 8 x 12mm4CE3.2-02728Pedal Fixing Base2CE3.2-028CE3.2-028CE3.2-028CE3.2-028                                                                                                                                                                                                                                                                                                                                                                                                                                                                                                                                                                                                                                                                                                                | 8   | Side Upright Upper Cover - #2  | 2    | CE3.2-008 |
| 10Handle Bar End Cap2CE3.2-01111Bushing2CE3.2-01112Handlebar Pivot Inside Bushing2CE3.2-01213Handlebar Cover2CE3.2-01314Handlebar Inside Cover4CE3.2-01415Bearing 6004zz4CE3.2-01516Handlebar - Left1CE3.2-01617Handlebar - Left1CE3.2-01718Left1CE3.2-01819Fixed Handle bar Foam Grips2CE3.2-01920Action Handlebar Foam Grips2CE3.2-02021Hand Pulse Sensor2CE3.2-02122Pedal Soft Cushion2CE3.2-02223Pedal2CE3.2-02425Pedal Buffer Sets2CE3.2-02526Bearing 608zz8CE3.2-02728Pedal Fixing Base2CE3.2-02728Pedal Fixing Base2CE3.2-028                                                                                                                                                                                                                                                                                                                                                                                                                                                                                                                                                                                                                                                                                                                     | 9   | Rubber Cushion                 | 2    | CE3.2-009 |
| 11         Bushing         2         CE3.2-011           12         Handlebar Pivot Inside Bushing         2         CE3.2-012           13         Handlebar Cover         2         CE3.2-013           14         Handlebar Inside Cover         4         CE3.2-014           15         Bearing 6004zz         4         CE3.2-015           16         Handlebar - Left         1         CE3.2-016           17         Handlebar - Right         1         CE3.2-017           Pedal Arm Front Pivot Cover -         4         CE3.2-018           19         Fixed Handle bar Foam Grips         2         CE3.2-019           20         Action Handlebar Foam Grips         2         CE3.2-020           21         Hand Pulse Sensor         2         CE3.2-021           22         Pedal Soft Cushion         2         CE3.2-022           23         Pedal         2         CE3.2-023           24         Pedal Support Base         2         CE3.2-024           25         Pedal Buffer Sets         2         CE3.2-025           26         Bearing 608zz         8         CE3.2-026           27         Bushing 8 x 12mm         4         CE3.2-027      <                                                                  | 10  |                                | 2    | CE3.2-010 |
| 12Handlebar Privot Inside Busning2CE3.2-01313Handlebar Cover2CE3.2-01314Handlebar Inside Cover4CE3.2-01415Bearing 6004zz4CE3.2-01516Handlebar - Left1CE3.2-01617Handlebar - Right1CE3.2-017Pedal Arm Front Pivot Cover -<br>Left4CE3.2-01819Fixed Handle bar Foam Grips2CE3.2-01920Action Handlebar Foam Grips2CE3.2-02021Hand Pulse Sensor2CE3.2-02122Pedal Soft Cushion2CE3.2-02323Pedal2CE3.2-02324Pedal Support Base2CE3.2-02525Pedal Buffer Sets2CE3.2-02526Bearing 608zz8CE3.2-02728Pedal Fixing Base2CE3.2-028CE3.2-028CE3.2-028CE3.2-028                                                                                                                                                                                                                                                                                                                                                                                                                                                                                                                                                                                                                                                                                                         | 11  |                                | 2    | CE3.2-011 |
| 13Handlebal Cover214Handlebar Inside Cover4CE3.2-01415Bearing 6004zz4CE3.2-01516Handlebar - Left1CE3.2-01617Handlebar - Right1CE3.2-017Pedal Arm Front Pivot Cover -<br>Left4CE3.2-01819Fixed Handle bar Foam Grips2CE3.2-01920Action Handlebar Foam Grips2CE3.2-02021Hand Pulse Sensor2CE3.2-02122Pedal Soft Cushion2CE3.2-02323Pedal2CE3.2-02324Pedal Support Base2CE3.2-02425Pedal Buffer Sets2CE3.2-02526Bearing 608zz8CE3.2-02627Bushing 8 x 12mm4CE3.2-02728Pedal Fixing Base2CE3.2-028CE3.2-028                                                                                                                                                                                                                                                                                                                                                                                                                                                                                                                                                                                                                                                                                                                                                   | 12  | Handlebar Pivot Inside Bushing | 2    | CE3.2-012 |
| 14Handlebar Inside Cover4CE3.2-01115Bearing 6004zz4CE3.2-01516Handlebar - Left1CE3.2-01617Handlebar - Right1CE3.2-01718Left4CE3.2-01819Fixed Handle bar Foam Grips2CE3.2-01920Action Handlebar Foam Grips2CE3.2-02021Hand Pulse Sensor2CE3.2-02122Pedal Soft Cushion2CE3.2-02223Pedal2CE3.2-02324Pedal Support Base2CE3.2-02425Pedal Buffer Sets2CE3.2-02526Bearing 608zz8CE3.2-02627Bushing 8 x 12mm4CE3.2-02728Pedal Fixing Base2CE3.2-028CE3.2-028                                                                                                                                                                                                                                                                                                                                                                                                                                                                                                                                                                                                                                                                                                                                                                                                    | 13  | Handlebar Cover                | 2    | CE3.2-013 |
| 15Bearing 600422416Handlebar - Left1CE3.2-01617Handlebar - Right1CE3.2-017Pedal Arm Front Pivot Cover -<br>Left4CE3.2-01819Fixed Handle bar Foam Grips2CE3.2-01920Action Handlebar Foam Grips2CE3.2-02021Hand Pulse Sensor2CE3.2-02122Pedal Soft Cushion2CE3.2-02223Pedal2CE3.2-02324Pedal Support Base2CE3.2-02425Pedal Buffer Sets2CE3.2-02526Bearing 608zz8CE3.2-02627Bushing 8 x 12mm4CE3.2-02728Pedal Fixing Base2CE3.2-028CE3.2-028                                                                                                                                                                                                                                                                                                                                                                                                                                                                                                                                                                                                                                                                                                                                                                                                                | 14  | Handlebar Inside Cover         | 4    | CE3.2-014 |
| 10Handlebar - Left117Handlebar - Right1CE3.2-01718Left4CE3.2-01819Fixed Handle bar Foam Grips2CE3.2-01920Action Handlebar Foam Grips2CE3.2-02021Hand Pulse Sensor2CE3.2-02122Pedal Soft Cushion2CE3.2-02223Pedal2CE3.2-02324Pedal Support Base2CE3.2-02425Pedal Buffer Sets2CE3.2-02526Bearing 608zz8CE3.2-02627Bushing 8 x 12mm4CE3.2-02728Pedal Fixing Base2CE3.2-028CE3.2-028                                                                                                                                                                                                                                                                                                                                                                                                                                                                                                                                                                                                                                                                                                                                                                                                                                                                         | 15  | Bearing 6004zz                 | 4    | CE3.2-015 |
| 17Handlebar - Right1Pedal Arm Front Pivot Cover -<br>Left4CE3.2-01819Fixed Handle bar Foam Grips2CE3.2-01920Action Handlebar Foam Grips2CE3.2-02021Hand Pulse Sensor2CE3.2-02122Pedal Soft Cushion2CE3.2-02223Pedal2CE3.2-02324Pedal Support Base2CE3.2-02425Pedal Buffer Sets2CE3.2-02526Bearing 608zz8CE3.2-02627Bushing 8 x 12mm4CE3.2-02728Pedal Fixing Base2CE3.2-028CE3.2-028                                                                                                                                                                                                                                                                                                                                                                                                                                                                                                                                                                                                                                                                                                                                                                                                                                                                      | 16  | Handlebar - Left               | 1    | CE3.2-016 |
| 18Left4CE3.2-01819Fixed Handle bar Foam Grips2CE3.2-01920Action Handlebar Foam Grips2CE3.2-02021Hand Pulse Sensor2CE3.2-02122Pedal Soft Cushion2CE3.2-02223Pedal2CE3.2-02324Pedal Support Base2CE3.2-02425Pedal Buffer Sets2CE3.2-02526Bearing 608zz8CE3.2-02627Bushing 8 x 12mm4CE3.2-02728Pedal Fixing Base2CE3.2-028                                                                                                                                                                                                                                                                                                                                                                                                                                                                                                                                                                                                                                                                                                                                                                                                                                                                                                                                  | 17  |                                | 1    | CE3.2-017 |
| 19Fixed Handle bar Foam Grips220Action Handlebar Foam Grips2CE3.2-02021Hand Pulse Sensor2CE3.2-02122Pedal Soft Cushion2CE3.2-02223Pedal2CE3.2-02324Pedal Support Base2CE3.2-02425Pedal Buffer Sets2CE3.2-02526Bearing 608zz8CE3.2-02627Bushing 8 x 12mm4CE3.2-02728Pedal Fixing Base2CE3.2-028                                                                                                                                                                                                                                                                                                                                                                                                                                                                                                                                                                                                                                                                                                                                                                                                                                                                                                                                                           | 18  |                                | 4    | CE3.2-018 |
| 20Action Handlebal Polan Grips221Hand Pulse Sensor2CE3.2-02122Pedal Soft Cushion2CE3.2-02223Pedal2CE3.2-02324Pedal Support Base2CE3.2-02425Pedal Buffer Sets2CE3.2-02526Bearing 608zz8CE3.2-02627Bushing 8 x 12mm4CE3.2-02728Pedal Fixing Base2CE3.2-028                                                                                                                                                                                                                                                                                                                                                                                                                                                                                                                                                                                                                                                                                                                                                                                                                                                                                                                                                                                                 | 19  | Fixed Handle bar Foam Grips    | 2    | CE3.2-019 |
| 21         Hand Pulse Sensor         2           22         Pedal Soft Cushion         2         CE3.2-022           23         Pedal         2         CE3.2-023           24         Pedal Support Base         2         CE3.2-024           25         Pedal Buffer Sets         2         CE3.2-025           26         Bearing 608zz         8         CE3.2-026           27         Bushing 8 x 12mm         4         CE3.2-027           28         Pedal Fixing Base         2         CE3.2-028                                                                                                                                                                                                                                                                                                                                                                                                                                                                                                                                                                                                                                                                                                                                             | 20  | Action Handlebar Foam Grips    | 2    | CE3.2-020 |
| 22         Pedal Soft Cushion         2           23         Pedal         2         CE3.2-023           24         Pedal Support Base         2         CE3.2-024           25         Pedal Buffer Sets         2         CE3.2-025           26         Bearing 608zz         8         CE3.2-026           27         Bushing 8 x 12mm         4         CE3.2-027           28         Pedal Fixing Base         2         CE3.2-028                                                                                                                                                                                                                                                                                                                                                                                                                                                                                                                                                                                                                                                                                                                                                                                                                | 21  | Hand Pulse Sensor              | 2    | CE3.2-021 |
| 23         Pedal         2           24         Pedal Support Base         2         CE3.2-024           25         Pedal Buffer Sets         2         CE3.2-025           26         Bearing 608zz         8         CE3.2-026           27         Bushing 8 x 12mm         4         CE3.2-027           28         Pedal Fixing Base         2         CE3.2-028                                                                                                                                                                                                                                                                                                                                                                                                                                                                                                                                                                                                                                                                                                                                                                                                                                                                                    | 22  | Pedal Soft Cushion             | 2    | CE3.2-022 |
| 24         Pedal Support Base         2           25         Pedal Buffer Sets         2         CE3.2-025           26         Bearing 608zz         8         CE3.2-026           27         Bushing 8 x 12mm         4         CE3.2-027           28         Pedal Fixing Base         2         CE3.2-028                                                                                                                                                                                                                                                                                                                                                                                                                                                                                                                                                                                                                                                                                                                                                                                                                                                                                                                                           | 23  | Pedal                          | 2    | CE3.2-023 |
| 25         Pedal Buller Sets         2           26         Bearing 608zz         8         CE3.2-026           27         Bushing 8 x 12mm         4         CE3.2-027           28         Pedal Fixing Base         2         CE3.2-028                                                                                                                                                                                                                                                                                                                                                                                                                                                                                                                                                                                                                                                                                                                                                                                                                                                                                                                                                                                                               | 24  | Pedal Support Base             | 2    | CE3.2-024 |
| 20         Bearing 60822         6           27         Bushing 8 x 12mm         4         CE3.2-027           28         Pedal Fixing Base         2         CE3.2-028                                                                                                                                                                                                                                                                                                                                                                                                                                                                                                                                                                                                                                                                                                                                                                                                                                                                                                                                                                                                                                                                                  | 25  | Pedal Buffer Sets              | 2    | CE3.2-025 |
| 27         Bushing 8 x 12mm         4           28         Pedal Fixing Base         2         CE3.2-028                                                                                                                                                                                                                                                                                                                                                                                                                                                                                                                                                                                                                                                                                                                                                                                                                                                                                                                                                                                                                                                                                                                                                 | 26  | Bearing 608zz                  | 8    | CE3.2-026 |
| 28 Pedal Fixing Base 2                                                                                                                                                                                                                                                                                                                                                                                                                                                                                                                                                                                                                                                                                                                                                                                                                                                                                                                                                                                                                                                                                                                                                                                                                                   | 27  | Bushing 8 x 12mm               | 4    | CE3.2-027 |
| 29 Pedal Cover 2 CE3.2-029                                                                                                                                                                                                                                                                                                                                                                                                                                                                                                                                                                                                                                                                                                                                                                                                                                                                                                                                                                                                                                                                                                                                                                                                                               | 28  | Pedal Fixing Base              | 2    | CE3.2-028 |
|                                                                                                                                                                                                                                                                                                                                                                                                                                                                                                                                                                                                                                                                                                                                                                                                                                                                                                                                                                                                                                                                                                                                                                                                                                                          | 29  | Pedal Cover                    | 2    | CE3.2-029 |