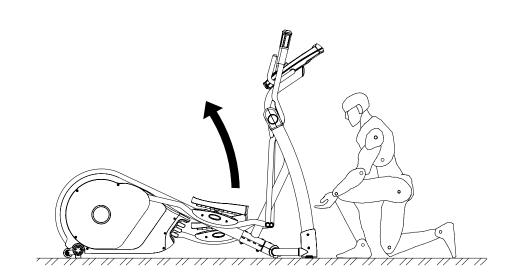

pper Cover - #1 (7) and Side Upright Upper Cover - #2 (8).

NOTE: The Fixing Insert (85) has been pre-assembled onto Side Upright Upper Cover - #1 (7) by factory.

Congratulation your CE 3.2 Elliptical Trainer is fully assembled now.



# LEVEL ADJUSTMENT

# LEVEL ADJUSTMENT:

To adjust the level of the CE 3.2 Elliptical Trainer simply rotate the Level Adjusters right or left to move them in or out of the Uprights.

Tilt the Elliptical Trainer to access stabilizers.





Please find 2 adjustable stabilizers and 2 installed casters underneath the base frame

## TRANSPORT INSTRUCTIONS

## TRANSPORT INSTRUCTIONS:

The casters located on the rear of the unit allow for easy transport. Simply lift the front of the unit until the wheels touch the floor. Then roll the unit to a desired location.







**COMPUTER INSTRUCTIONS** 

# COMPUTER INSTRUCTIONS

# FUNCTIONS AND BUTTONS

#### STOP:

Press STOP to pause the functions during your exercise program. All the data on the display will freeze. Press START to resume the program and all the data displayed will continue until the program has finished.

#### START:

Press START to begin your exercise.

#### ENTER:

Press ENTER to confirm the setting of program.

#### MODE:

Press MODE to switch the display to show the information as RPM/TIME/PULSE or SPEED/DISTANCE/CALORIES or WATTS/LEVEL/TENSION (RESISTANCE).

#### **RESISTANCE UP/DOWN:**

Press UP/DOWN buttons to adjust the resistance.

#### SPEED:

Displays current exercise speed by Km/h or MPH

#### LEVEL:

Displays the current level of intensity of your exercise program.

#### CAL