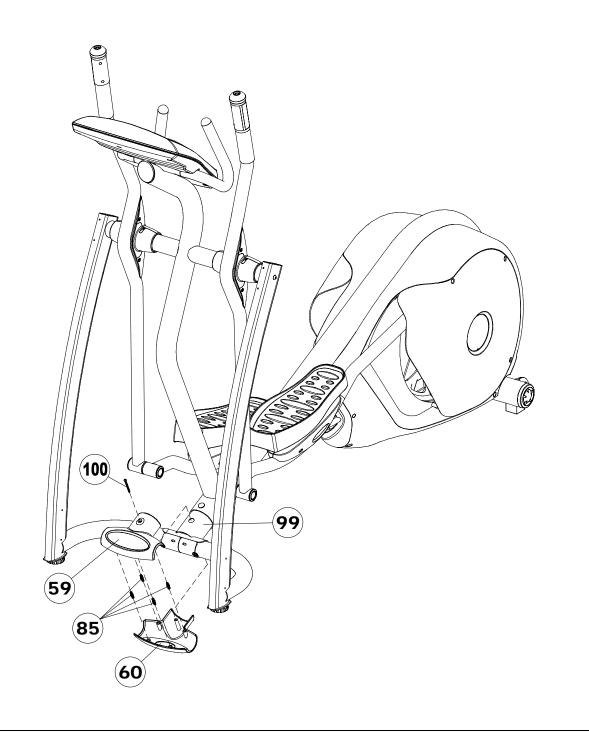

# PARTS LIST

| No.DescriptionQty.Order No.1Computer1CE3.2-0012Front Upright Frame1CE3.2-002Side Upright Bottom Cover -1CE3.2-0034Right1CE3.2-0045Left Upright Bottom Cover -1CE3.2-0046Right Upright1CE3.2-0067Side Upright Upper Cover - #12CE3.2-0078Side Upright Upper Cover - #22CE3.2-0099Rubber Cushion2CE3.2-01011Bushina2CE3.2-01011Bushina2CE3.2-01112Handlebar End Cap2CE3.2-01213Handlebar Pivot Outside2CE3.2-01314Handlebar Inside Cover4CE3.2-01415Bearing 6004zz4CE3.2-01718Left1CE3.2-01617Handlebar - Left1CE3.2-01718Left1CE3.2-01920Action Handlebar Foam Grips2CE3.2-01920Action Handlebar Foam Grips2CE3.2-02021Hand Pulse Sensor2CE3.2-02324Pedal Support Base2CE3.2-02425Pedal Support Base2CE3.2-02626Bearing 608zz8CE3.2-02728Pedal Fixing Base2CE3.2-02729Pedal Fixing Base2CE3.2-02829Pedal Cover2CE3.2-028                                                                                                                                                                                                                                                                                                                                                                                                                                  |     |                                |      |           |
|----------------------------------------------------------------------------------------------------------------------------------------------------------------------------------------------------------------------------------------------------------------------------------------------------------------------------------------------------------------------------------------------------------------------------------------------------------------------------------------------------------------------------------------------------------------------------------------------------------------------------------------------------------------------------------------------------------------------------------------------------------------------------------------------------------------------------------------------------------------------------------------------------------------------------------------------------------------------------------------------------------------------------------------------------------------------------------------------------------------------------------------------------------------------------------------------------------------------------------------------------------|-----|--------------------------------|------|-----------|
| 1         Computer         1         CE3.2-002           Side Upright Bottom Cover -<br>Left         1         CE3.2-003           3         Left         1         CE3.2-004           5         Left Upright Bottom Cover -<br>Right Upright         1         CE3.2-004           5         Left Upright Bottom Cover -<br>Right Upright         1         CE3.2-005           6         Right Upright         1         CE3.2-006           7         Side Upright Upper Cover - #1         2         CE3.2-007           8         Side Upright Upper Cover - #2         2         CE3.2-008           9         Rubber Cushion         2         CE3.2-010           11         Bushina         2         CE3.2-011           12         Handlebar Pivot Outside         2         CE3.2-012           13         Handlebar Nixide Bushing         2         CE3.2-014           15         Bearing 6004zz         4         CE3.2-015           16         Handlebar - Left         1         CE3.2-017           12         Handlebar - Right         1         CE3.2-016           17         Handlebar - Left         1         CE3.2-017           18         Left         1         CE3.2-018                                                | No. | Description                    | Qty. | Order No. |
| 2         From Onlying Prame         1           Side Upright Bottom Cover -<br>A Right         1         CE3.2-003           5         Left Upright Bottom Cover -<br>Right         1         CE3.2-004           5         Left Upright Bottom Cover -<br>Right Upright         1         CE3.2-005           6         Right Upright         1         CE3.2-006           7         Side Upright Upper Cover - #1         2         CE3.2-007           8         Side Upright Upper Cover - #2         2         CE3.2-008           9         Rubber Cushion         2         CE3.2-009           10         Handle Bar End Cap         2         CE3.2-010           11         Bushing         2         CE3.2-011           12         Handlebar Pivot Outside         2         CE3.2-012           13         Handlebar Cover         2         CE3.2-013           14         Handlebar Inside Cover         4         CE3.2-014           15         Bearing 6004zz         4         CE3.2-015           16         Handlebar - Left         1         CE3.2-017           17         Handlebar - Right         1         CE3.2-017           18         Left         1         CE3.2-018                                                 | 1   | Computer                       | 1    | CE3.2-001 |
| 3         Left         1         CE3.2-003           A         Side Upright Bottom Cover -<br>Right         1         CE3.2-004           5         Left Upright         1         CE3.2-005           6         Right Upright         1         CE3.2-006           7         Side Upright Upper Cover - #1         2         CE3.2-007           8         Side Upright Upper Cover - #2         2         CE3.2-008           9         Rubber Cushion         2         CE3.2-009           10         Handle Bar End Cap         2         CE3.2-010           11         Bushina         2         CE3.2-011           12         Handlebar Pivot Outside         2         CE3.2-012           13         Handlebar Cover         2         CE3.2-013           14         Handlebar Inside Cover         4         CE3.2-014           15         Bearing 6004zz         4         CE3.2-015           16         Handlebar - Left         1         CE3.2-017           18         Left         1         CE3.2-017           19         Fixed Handle bar Foam Grips         2         CE3.2-017           19         Fixed Handle bar Foam Grips         2         CE3.2-020                                                                   | 2   | Front Upright Frame            | 1    | CE3.2-002 |
| Side Upright Bottom Cover -<br>Right         1         CE3.2-004           5         Left Upright         1         CE3.2-005           6         Right Upright         1         CE3.2-006           7         Side Upright Upper Cover - #1         2         CE3.2-007           8         Side Upright Upper Cover - #2         2         CE3.2-008           9         Rubber Cushion         2         CE3.2-009           10         Handle Bar End Cap         2         CE3.2-010           11         Bushina         2         CE3.2-011           12         Handlebar Pivot Outside         2         CE3.2-012           13         Handlebar Cover         2         CE3.2-014           15         Bearing 6004zz         4         CE3.2-015           16         Handlebar - Left         1         CE3.2-016           17         Handlebar - Left         1         CE3.2-017           18         Left         1         CE3.2-018           19         Fixed Handle bar Foam Grips         2         CE3.2-019           20         Action Handlebar Foam Grips         2         CE3.2-020           21         Hand Pulse Sensor         2         CE3.2-021                                                                     | 3   |                                | 1    | CE3.2-003 |
| S       Left Upright       1       CE3.2-006         6       Right Upright Upper Cover - #1       2       CE3.2-007         8       Side Upright Upper Cover - #2       2       CE3.2-008         9       Rubber Cushion       2       CE3.2-009         10       Handle Bar End Cap       2       CE3.2-010         11       Bushino       2       CE3.2-011         12       Handlebar Pivot Outside       2       CE3.2-012         13       Handlebar Cover       2       CE3.2-013         14       Handlebar Cover       4       CE3.2-014         15       Bearing 6004zz       4       CE3.2-015         16       Handlebar - Left       1       CE3.2-016         17       Handlebar - Right       1       CE3.2-017         18       Left       1       CE3.2-018         19       Fixed Handle bar Foam Grips       2       CE3.2-019         20       Action Handlebar Foam Grips       2       CE3.2-020         21       Hand Pulse Sensor       2       CE3.2-021         22       Pedal Soft Cushion       2       CE3.2-022         23       Pedal       Soft Cushion       2       CE3.2-022                                                                                                                                           | 4   | Side Upright Bottom Cover -    | 1    | CE3.2-004 |
| 6         Right Opright         1         CE3.2-007           7         Side Upright Upper Cover - #1         2         CE3.2-007           8         Side Upright Upper Cover - #2         2         CE3.2-008           9         Rubber Cushion         2         CE3.2-009           10         Handle Bar End Cap         2         CE3.2-010           11         Bushina         2         CE3.2-011           12         Handlebar Pivot Outside         2         CE3.2-012           13         Handlebar Cover         2         CE3.2-014           15         Bearing 6004zz         4         CE3.2-015           16         Handlebar - Left         1         CE3.2-016           17         Handlebar - Right         1         CE3.2-017           18         Left         1         CE3.2-018           19         Fixed Handle bar Foam Grips         2         CE3.2-019           20         Action Handlebar Foam Grips         2         CE3.2-020           21         Hand Pulse Sensor         2         CE3.2-021           22         Pedal Soft Cushion         2         CE3.2-022           23         Pedal         Support Base         2 <td< td=""><td>5</td><td>Left Upright</td><td>1</td><td>CE3.2-005</td></td<> | 5   | Left Upright                   | 1    | CE3.2-005 |
| 7Side Opright Opper Cover - #128Side Upright Upper Cover - #22CE3.2-0089Rubber Cushion2CE3.2-00910Handle Bar End Cap2CE3.2-01011Bushing2CE3.2-01112Handlebar Pivot Outside<br>Bushing2CE3.2-01213Handlebar Cover2CE3.2-01314Handlebar Inside Cover4CE3.2-01415Bearing 6004zz4CE3.2-01617Handlebar - Left1CE3.2-01718Left1CE3.2-01819Fixed Handle bar Foam Grips2CE3.2-02021Hand Pulse Sensor2CE3.2-02122Pedal Soft Cushion2CE3.2-02324Pedal Support Base2CE3.2-02526Bearing 608zz8CE3.2-02728Pedal Fixing Base2CE3.2-028CE3.2-028CE3.2-028CE3.2-028                                                                                                                                                                                                                                                                                                                                                                                                                                                                                                                                                                                                                                                                                                      | 6   | Right Upright                  | 1    | CE3.2-006 |
| 8Side Opright Opper Cover - #229Rubber Cushion2CE3.2-00910Handle Bar End Cap2CE3.2-01011Bushing2CE3.2-01112Handlebar Pivot Outside2CE3.2-01213Handlebar Cover2CE3.2-01314Handlebar Cover4CE3.2-01415Bearing 6004zz4CE3.2-01516Handlebar - Left1CE3.2-01717Handlebar - Right1CE3.2-01819Fixed Handle bar Foam Grips2CE3.2-02021Hand Pulse Sensor2CE3.2-02122Pedal Soft Cushion2CE3.2-02324Pedal Support Base2CE3.2-02425Pedal Buffer Sets2CE3.2-02526Bearing 608zz8CE3.2-02728Pedal Fixing Base2CE3.2-028CE3.2-028CE3.2-028CE3.2-028                                                                                                                                                                                                                                                                                                                                                                                                                                                                                                                                                                                                                                                                                                                      | 7   | Side Upright Upper Cover - #1  | 2    | CE3.2-007 |
| 9Rubber Cushion210Handle Bar End Cap2CE3.2-01011Bushing2CE3.2-01112Handlebar Pivot Outside2CE3.2-01213Handlebar Cover2CE3.2-01314Handlebar Cover2CE3.2-01415Bearing 6004zz4CE3.2-01516Handlebar - Left1CE3.2-01617Handlebar - Right1CE3.2-017Pedal Arm Front Pivot Cover -<br>Left4CE3.2-01819Fixed Handle bar Foam Grips2CE3.2-02021Hand Pulse Sensor2CE3.2-02122Pedal Soft Cushion2CE3.2-02324Pedal Support Base2CE3.2-02526Bearing 608zz8CE3.2-02627Bushing 8 x 12mm4CE3.2-02728Pedal Fixing Base2CE3.2-028CE3.2-028CE3.2-028CE3.2-028                                                                                                                                                                                                                                                                                                                                                                                                                                                                                                                                                                                                                                                                                                                | 8   | Side Upright Upper Cover - #2  | 2    | CE3.2-008 |
| 10Handle Bar End Cap2CE3.2-01111Bushing2CE3.2-01112Handlebar Pivot Inside Bushing2CE3.2-01213Handlebar Cover2CE3.2-01314Handlebar Inside Cover4CE3.2-01415Bearing 6004zz4CE3.2-01516Handlebar - Left1CE3.2-01617Handlebar - Left1CE3.2-01718Left1CE3.2-01819Fixed Handle bar Foam Grips2CE3.2-01920Action Handlebar Foam Grips2CE3.2-02021Hand Pulse Sensor2CE3.2-02122Pedal Soft Cushion2CE3.2-02223Pedal2CE3.2-02425Pedal Buffer Sets2CE3.2-02526Bearing 608zz8CE3.2-02728Pedal Fixing Base2CE3.2-02728Pedal Fixing Base2CE3.2-028                                                                                                                                                                                                                                                                                                                                                                                                                                                                                                                                                                                                                                                                                                                     | 9   | Rubber Cushion                 | 2    | CE3.2-009 |
| 11         Bushing         2         CE3.2-011           12         Handlebar Pivot Inside Bushing         2         CE3.2-012           13         Handlebar Cover         2         CE3.2-013           14         Handlebar Inside Cover         4         CE3.2-014           15         Bearing 6004zz         4         CE3.2-015           16         Handlebar - Left         1         CE3.2-016           17         Handlebar - Right         1         CE3.2-017           Pedal Arm Front Pivot Cover -         4         CE3.2-018           19         Fixed Handle bar Foam Grips         2         CE3.2-019           20         Action Handlebar Foam Grips         2         CE3.2-020           21         Hand Pulse Sensor         2         CE3.2-021           22         Pedal Soft Cushion         2         CE3.2-022           23         Pedal         2         CE3.2-023           24         Pedal Support Base         2         CE3.2-024           25         Pedal Buffer Sets         2         CE3.2-025           26         Bearing 608zz         8         CE3.2-026           27         Bushing 8 x 12mm         4         CE3.2-027      <                                                                  | 10  |                                | 2    | CE3.2-010 |
| 12Handlebar Privot Inside Busning2CE3.2-01313Handlebar Cover2CE3.2-01314Handlebar Inside Cover4CE3.2-01415Bearing 6004zz4CE3.2-01516Handlebar - Left1CE3.2-01617Handlebar - Right1CE3.2-017Pedal Arm Front Pivot Cover -<br>Left4CE3.2-01819Fixed Handle bar Foam Grips2CE3.2-01920Action Handlebar Foam Grips2CE3.2-02021Hand Pulse Sensor2CE3.2-02122Pedal Soft Cushion2CE3.2-02323Pedal2CE3.2-02324Pedal Support Base2CE3.2-02525Pedal Buffer Sets2CE3.2-02526Bearing 608zz8CE3.2-02728Pedal Fixing Base2CE3.2-028CE3.2-028CE3.2-028CE3.2-028                                                                                                                                                                                                                                                                                                                                                                                                                                                                                                                                                                                                                                                                                                         | 11  |                                | 2    | CE3.2-011 |
| 13Handlebal Cover214Handlebar Inside Cover4CE3.2-01415Bearing 6004zz4CE3.2-01516Handlebar - Left1CE3.2-01617Handlebar - Right1CE3.2-017Pedal Arm Front Pivot Cover -<br>Left4CE3.2-01819Fixed Handle bar Foam Grips2CE3.2-01920Action Handlebar Foam Grips2CE3.2-02021Hand Pulse Sensor2CE3.2-02122Pedal Soft Cushion2CE3.2-02323Pedal2CE3.2-02324Pedal Support Base2CE3.2-02425Pedal Buffer Sets2CE3.2-02526Bearing 608zz8CE3.2-02627Bushing 8 x 12mm4CE3.2-02728Pedal Fixing Base2CE3.2-028CE3.2-028                                                                                                                                                                                                                                                                                                                                                                                                                                                                                                                                                                                                                                                                                                                                                   | 12  | Handlebar Pivot Inside Bushing | 2    | CE3.2-012 |
| 14Handlebar Inside Cover4CE3.2-01115Bearing 6004zz4CE3.2-01516Handlebar - Left1CE3.2-01617Handlebar - Right1CE3.2-01718Left4CE3.2-01819Fixed Handle bar Foam Grips2CE3.2-01920Action Handlebar Foam Grips2CE3.2-02021Hand Pulse Sensor2CE3.2-02122Pedal Soft Cushion2CE3.2-02223Pedal2CE3.2-02324Pedal Support Base2CE3.2-02425Pedal Buffer Sets2CE3.2-02526Bearing 608zz8CE3.2-02627Bushing 8 x 12mm4CE3.2-02728Pedal Fixing Base2CE3.2-028CE3.2-028                                                                                                                                                                                                                                                                                                                                                                                                                                                                                                                                                                                                                                                                                                                                                                                                    | 13  | Handlebar Cover                | 2    | CE3.2-013 |
| 15Bearing 600422416Handlebar - Left1CE3.2-01617Handlebar - Right1CE3.2-017Pedal Arm Front Pivot Cover -<br>Left4CE3.2-01819Fixed Handle bar Foam Grips2CE3.2-01920Action Handlebar Foam Grips2CE3.2-02021Hand Pulse Sensor2CE3.2-02122Pedal Soft Cushion2CE3.2-02223Pedal2CE3.2-02324Pedal Support Base2CE3.2-02425Pedal Buffer Sets2CE3.2-02526Bearing 608zz8CE3.2-02627Bushing 8 x 12mm4CE3.2-02728Pedal Fixing Base2CE3.2-028CE3.2-028                                                                                                                                                                                                                                                                                                                                                                                                                                                                                                                                                                                                                                                                                                                                                                                                                | 14  | Handlebar Inside Cover         | 4    | CE3.2-014 |
| 10Handlebar - Left117Handlebar - Right1CE3.2-01718Left4CE3.2-01819Fixed Handle bar Foam Grips2CE3.2-01920Action Handlebar Foam Grips2CE3.2-02021Hand Pulse Sensor2CE3.2-02122Pedal Soft Cushion2CE3.2-02223Pedal2CE3.2-02324Pedal Support Base2CE3.2-02425Pedal Buffer Sets2CE3.2-02526Bearing 608zz8CE3.2-02627Bushing 8 x 12mm4CE3.2-02728Pedal Fixing Base2CE3.2-028CE3.2-028                                                                                                                                                                                                                                                                                                                                                                                                                                                                                                                                                                                                                                                                                                                                                                                                                                                                         | 15  | Bearing 6004zz                 | 4    | CE3.2-015 |
| 17Handlebar - Right1Pedal Arm Front Pivot Cover -<br>Left4CE3.2-01819Fixed Handle bar Foam Grips2CE3.2-01920Action Handlebar Foam Grips2CE3.2-02021Hand Pulse Sensor2CE3.2-02122Pedal Soft Cushion2CE3.2-02223Pedal2CE3.2-02324Pedal Support Base2CE3.2-02425Pedal Buffer Sets2CE3.2-02526Bearing 608zz8CE3.2-02627Bushing 8 x 12mm4CE3.2-02728Pedal Fixing Base2CE3.2-028CE3.2-028                                                                                                                                                                                                                                                                                                                                                                                                                                                                                                                                                                                                                                                                                                                                                                                                                                                                      | 16  | Handlebar - Left               | 1    | CE3.2-016 |
| 18Left4CE3.2-01819Fixed Handle bar Foam Grips2CE3.2-01920Action Handlebar Foam Grips2CE3.2-02021Hand Pulse Sensor2CE3.2-02122Pedal Soft Cushion2CE3.2-02223Pedal2CE3.2-02324Pedal Support Base2CE3.2-02425Pedal Buffer Sets2CE3.2-02526Bearing 608zz8CE3.2-02627Bushing 8 x 12mm4CE3.2-02728Pedal Fixing Base2CE3.2-028                                                                                                                                                                                                                                                                                                                                                                                                                                                                                                                                                                                                                                                                                                                                                                                                                                                                                                                                  | 17  |                                | 1    | CE3.2-017 |
| 19Fixed Handle bar Foam Grips220Action Handlebar Foam Grips2CE3.2-02021Hand Pulse Sensor2CE3.2-02122Pedal Soft Cushion2CE3.2-02223Pedal2CE3.2-02324Pedal Support Base2CE3.2-02425Pedal Buffer Sets2CE3.2-02526Bearing 608zz8CE3.2-02627Bushing 8 x 12mm4CE3.2-02728Pedal Fixing Base2CE3.2-028                                                                                                                                                                                                                                                                                                                                                                                                                                                                                                                                                                                                                                                                                                                                                                                                                                                                                                                                                           | 18  |                                | 4    | CE3.2-018 |
| 20Action Handlebal Polan Grips221Hand Pulse Sensor2CE3.2-02122Pedal Soft Cushion2CE3.2-02223Pedal2CE3.2-02324Pedal Support Base2CE3.2-02425Pedal Buffer Sets2CE3.2-02526Bearing 608zz8CE3.2-02627Bushing 8 x 12mm4CE3.2-02728Pedal Fixing Base2CE3.2-028                                                                                                                                                                                                                                                                                                                                                                                                                                                                                                                                                                                                                                                                                                                                                                                                                                                                                                                                                                                                 | 19  | Fixed Handle bar Foam Grips    | 2    | CE3.2-019 |
| 21         Hand Pulse Sensor         2           22         Pedal Soft Cushion         2         CE3.2-022           23         Pedal         2         CE3.2-023           24         Pedal Support Base         2         CE3.2-024           25         Pedal Buffer Sets         2         CE3.2-025           26         Bearing 608zz         8         CE3.2-026           27         Bushing 8 x 12mm         4         CE3.2-027           28         Pedal Fixing Base         2         CE3.2-028                                                                                                                                                                                                                                                                                                                                                                                                                                                                                                                                                                                                                                                                                                                                             | 20  | Action Handlebar Foam Grips    | 2    | CE3.2-020 |
| 22         Pedal Soft Cushion         2           23         Pedal         2         CE3.2-023           24         Pedal Support Base         2         CE3.2-024           25         Pedal Buffer Sets         2         CE3.2-025           26         Bearing 608zz         8         CE3.2-026           27         Bushing 8 x 12mm         4         CE3.2-027           28         Pedal Fixing Base         2         CE3.2-028                                                                                                                                                                                                                                                                                                                                                                                                                                                                                                                                                                                                                                                                                                                                                                                                                | 21  | Hand Pulse Sensor              | 2    | CE3.2-021 |
| 23         Pedal         2           24         Pedal Support Base         2         CE3.2-024           25         Pedal Buffer Sets         2         CE3.2-025           26         Bearing 608zz         8         CE3.2-026           27         Bushing 8 x 12mm         4         CE3.2-027           28         Pedal Fixing Base         2         CE3.2-028                                                                                                                                                                                                                                                                                                                                                                                                                                                                                                                                                                                                                                                                                                                                                                                                                                                                                    | 22  | Pedal Soft Cushion             | 2    | CE3.2-022 |
| 24         Pedal Support Base         2           25         Pedal Buffer Sets         2         CE3.2-025           26         Bearing 608zz         8         CE3.2-026           27         Bushing 8 x 12mm         4         CE3.2-027           28         Pedal Fixing Base         2         CE3.2-028                                                                                                                                                                                                                                                                                                                                                                                                                                                                                                                                                                                                                                                                                                                                                                                                                                                                                                                                           | 23  | Pedal                          | 2    | CE3.2-023 |
| 25         Pedal Buller Sets         2           26         Bearing 608zz         8         CE3.2-026           27         Bushing 8 x 12mm         4         CE3.2-027           28         Pedal Fixing Base         2         CE3.2-028                                                                                                                                                                                                                                                                                                                                                                                                                                                                                                                                                                                                                                                                                                                                                                                                                                                                                                                                                                                                               | 24  | Pedal Support Base             | 2    | CE3.2-024 |
| 20         Bearing 60822         6           27         Bushing 8 x 12mm         4         CE3.2-027           28         Pedal Fixing Base         2         CE3.2-028                                                                                                                                                                                                                                                                                                                                                                                                                                                                                                                                                                                                                                                                                                                                                                                                                                                                                                                                                                                                                                                                                  | 25  | Pedal Buffer Sets              | 2    | CE3.2-025 |
| 27         Bushing 8 x 12mm         4           28         Pedal Fixing Base         2         CE3.2-028                                                                                                                                                                                                                                                                                                                                                                                                                                                                                                                                                                                                                                                                                                                                                                                                                                                                                                                                                                                                                                                                                                                                                 | 26  | Bearing 608zz                  | 8    | CE3.2-026 |
| 28 Pedal Fixing Base 2                                                                                                                                                                                                                                                                                                                                                                                                                                                                                                                                                                                                                                                                                                                                                                                                                                                                                                                                                                                                                                                                                                                                                                                                                                   | 27  | Bushing 8 x 12mm               | 4    | CE3.2-027 |
| 29 Pedal Cover 2 CE3.2-029                                                                                                                                                                                                                                                                                                                                                                                                                                                                                                                                                                                                                                                                                                                                                                                                                                                                                                                                                                                                                                                                                                                                                                                                                               | 28  | Pedal Fixing Base              | 2    | CE3.2-028 |
|                                                                                                                                                                                                                                                                                                                                                                                                                                                                                                                                                                                                                                                                                                                                                                                                                                                                                                                                                                                                                                                                                                                                                                                                                                                          | 29  | Pedal Cover                    | 2    | CE3.2-029 |