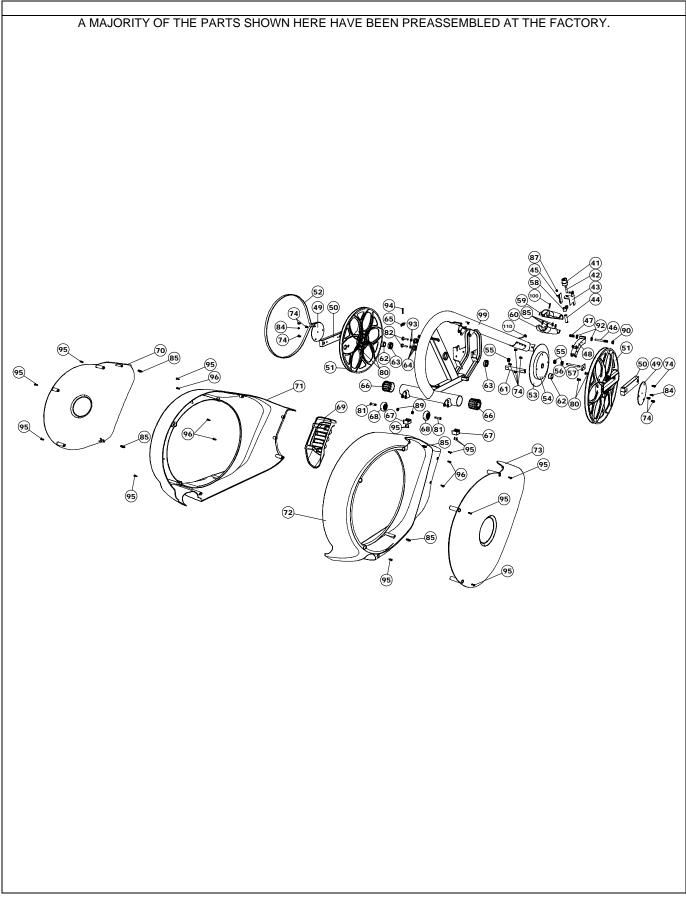

#### PREASSEMBLY

# PARTS LIST

| No.DescriptionQty.Order No.1Computer1CE3.2-0012Front Upright Frame1CE3.2-002Side Upright Bottom Cover -1CE3.2-0034Right1CE3.2-0045Left Upright Bottom Cover -1CE3.2-0046Right Upright1CE3.2-0067Side Upright Upper Cover - #12CE3.2-0078Side Upright Upper Cover - #22CE3.2-0099Rubber Cushion2CE3.2-01011Bushina2CE3.2-01011Bushina2CE3.2-01112Handlebar End Cap2CE3.2-01213Handlebar Pivot Outside2CE3.2-01314Handlebar Inside Cover4CE3.2-01415Bearing 6004zz4CE3.2-01718Left1CE3.2-01617Handlebar - Left1CE3.2-01718Left1CE3.2-01920Action Handlebar Foam Grips2CE3.2-01920Action Handlebar Foam Grips2CE3.2-02021Hand Pulse Sensor2CE3.2-02324Pedal Support Base2CE3.2-02425Pedal Support Base2CE3.2-02626Bearing 608zz8CE3.2-02728Pedal Fixing Base2CE3.2-02729Pedal Fixing Base2CE3.2-02829Pedal Cover2CE3.2-028                                                                                                                                                                                                                                                                                                                                                                                                                                  |     |                                |      |           |
|----------------------------------------------------------------------------------------------------------------------------------------------------------------------------------------------------------------------------------------------------------------------------------------------------------------------------------------------------------------------------------------------------------------------------------------------------------------------------------------------------------------------------------------------------------------------------------------------------------------------------------------------------------------------------------------------------------------------------------------------------------------------------------------------------------------------------------------------------------------------------------------------------------------------------------------------------------------------------------------------------------------------------------------------------------------------------------------------------------------------------------------------------------------------------------------------------------------------------------------------------------|-----|--------------------------------|------|-----------|
| 1         Computer         1         CE3.2-002           Side Upright Bottom Cover -<br>Left         1         CE3.2-003           3         Left         1         CE3.2-004           5         Left Upright Bottom Cover -<br>Right Upright         1         CE3.2-004           5         Left Upright Bottom Cover -<br>Right Upright         1         CE3.2-005           6         Right Upright         1         CE3.2-006           7         Side Upright Upper Cover - #1         2         CE3.2-007           8         Side Upright Upper Cover - #2         2         CE3.2-008           9         Rubber Cushion         2         CE3.2-010           11         Bushina         2         CE3.2-011           12         Handlebar Pivot Outside         2         CE3.2-012           13         Handlebar Nixide Bushing         2         CE3.2-014           15         Bearing 6004zz         4         CE3.2-015           16         Handlebar - Left         1         CE3.2-017           12         Handlebar - Right         1         CE3.2-016           17         Handlebar - Left         1         CE3.2-017           18         Left         1         CE3.2-018                                                | No. | Description                    | Qty. | Order No. |
| 2         From Onlying Prame         1           Side Upright Bottom Cover -<br>A Right         1         CE3.2-003           5         Left Upright Bottom Cover -<br>Right         1         CE3.2-004           5         Left Upright Bottom Cover -<br>Right Upright         1         CE3.2-005           6         Right Upright         1         CE3.2-006           7         Side Upright Upper Cover - #1         2         CE3.2-007           8         Side Upright Upper Cover - #2         2         CE3.2-008           9         Rubber Cushion         2         CE3.2-009           10         Handle Bar End Cap         2         CE3.2-010           11         Bushing         2         CE3.2-011           12         Handlebar Pivot Outside         2         CE3.2-012           13         Handlebar Cover         2         CE3.2-013           14         Handlebar Inside Cover         4         CE3.2-014           15         Bearing 6004zz         4         CE3.2-015           16         Handlebar - Left         1         CE3.2-017           17         Handlebar - Right         1         CE3.2-017           18         Left         1         CE3.2-018                                                 | 1   | Computer                       | 1    | CE3.2-001 |
| 3         Left         1         CE3.2-003           A         Side Upright Bottom Cover -<br>Right         1         CE3.2-004           5         Left Upright         1         CE3.2-005           6         Right Upright         1         CE3.2-006           7         Side Upright Upper Cover - #1         2         CE3.2-007           8         Side Upright Upper Cover - #2         2         CE3.2-008           9         Rubber Cushion         2         CE3.2-009           10         Handle Bar End Cap         2         CE3.2-010           11         Bushina         2         CE3.2-011           12         Handlebar Pivot Outside         2         CE3.2-012           13         Handlebar Cover         2         CE3.2-013           14         Handlebar Inside Cover         4         CE3.2-014           15         Bearing 6004zz         4         CE3.2-015           16         Handlebar - Left         1         CE3.2-017           18         Left         1         CE3.2-017           19         Fixed Handle bar Foam Grips         2         CE3.2-017           19         Fixed Handle bar Foam Grips         2         CE3.2-020                                                                   | 2   | Front Upright Frame            | 1    | CE3.2-002 |
| Side Upright Bottom Cover -<br>Right         1         CE3.2-004           5         Left Upright         1         CE3.2-005           6         Right Upright         1         CE3.2-006           7         Side Upright Upper Cover - #1         2         CE3.2-007           8         Side Upright Upper Cover - #2         2         CE3.2-008           9         Rubber Cushion         2         CE3.2-009           10         Handle Bar End Cap         2         CE3.2-010           11         Bushina         2         CE3.2-011           12         Handlebar Pivot Outside         2         CE3.2-012           13         Handlebar Cover         2         CE3.2-014           15         Bearing 6004zz         4         CE3.2-015           16         Handlebar - Left         1         CE3.2-016           17         Handlebar - Left         1         CE3.2-017           18         Left         1         CE3.2-018           19         Fixed Handle bar Foam Grips         2         CE3.2-019           20         Action Handlebar Foam Grips         2         CE3.2-020           21         Hand Pulse Sensor         2         CE3.2-021                                                                     | 3   |                                | 1    | CE3.2-003 |
| S       Left Upright       1       CE3.2-006         6       Right Upright Upper Cover - #1       2       CE3.2-007         8       Side Upright Upper Cover - #2       2       CE3.2-008         9       Rubber Cushion       2       CE3.2-009         10       Handle Bar End Cap       2       CE3.2-010         11       Bushino       2       CE3.2-011         12       Handlebar Pivot Outside       2       CE3.2-012         13       Handlebar Cover       2       CE3.2-013         14       Handlebar Cover       4       CE3.2-014         15       Bearing 6004zz       4       CE3.2-015         16       Handlebar - Left       1       CE3.2-016         17       Handlebar - Right       1       CE3.2-017         18       Left       1       CE3.2-018         19       Fixed Handle bar Foam Grips       2       CE3.2-019         20       Action Handlebar Foam Grips       2       CE3.2-020         21       Hand Pulse Sensor       2       CE3.2-021         22       Pedal Soft Cushion       2       CE3.2-022         23       Pedal       Soft Cushion       2       CE3.2-022                                                                                                                                           | 4   | Side Upright Bottom Cover -    | 1    | CE3.2-004 |
| 6         Right Opright         1         CE3.2-007           7         Side Upright Upper Cover - #1         2         CE3.2-007           8         Side Upright Upper Cover - #2         2         CE3.2-008           9         Rubber Cushion         2         CE3.2-009           10         Handle Bar End Cap         2         CE3.2-010           11         Bushina         2         CE3.2-011           12         Handlebar Pivot Outside         2         CE3.2-012           13         Handlebar Cover         2         CE3.2-014           15         Bearing 6004zz         4         CE3.2-015           16         Handlebar - Left         1         CE3.2-016           17         Handlebar - Right         1         CE3.2-017           18         Left         1         CE3.2-018           19         Fixed Handle bar Foam Grips         2         CE3.2-019           20         Action Handlebar Foam Grips         2         CE3.2-020           21         Hand Pulse Sensor         2         CE3.2-021           22         Pedal Soft Cushion         2         CE3.2-022           23         Pedal         Support Base         2 <td< td=""><td>5</td><td>Left Upright</td><td>1</td><td>CE3.2-005</td></td<> | 5   | Left Upright                   | 1    | CE3.2-005 |
| 7Side Opright Opper Cover - #128Side Upright Upper Cover - #22CE3.2-0089Rubber Cushion2CE3.2-00910Handle Bar End Cap2CE3.2-01011Bushing2CE3.2-01112Handlebar Pivot Outside<br>Bushing2CE3.2-01213Handlebar Cover2CE3.2-01314Handlebar Inside Cover4CE3.2-01415Bearing 6004zz4CE3.2-01617Handlebar - Left1CE3.2-01718Left1CE3.2-01819Fixed Handle bar Foam Grips2CE3.2-02021Hand Pulse Sensor2CE3.2-02122Pedal Soft Cushion2CE3.2-02324Pedal Support Base2CE3.2-02526Bearing 608zz8CE3.2-02728Pedal Fixing Base2CE3.2-028CE3.2-028CE3.2-028CE3.2-028                                                                                                                                                                                                                                                                                                                                                                                                                                                                                                                                                                                                                                                                                                      | 6   | Right Upright                  | 1    | CE3.2-006 |
| 8Side Opright Opper Cover - #229Rubber Cushion2CE3.2-00910Handle Bar End Cap2CE3.2-01011Bushing2CE3.2-01112Handlebar Pivot Outside2CE3.2-01213Handlebar Cover2CE3.2-01314Handlebar Cover4CE3.2-01415Bearing 6004zz4CE3.2-01516Handlebar - Left1CE3.2-01717Handlebar - Right1CE3.2-01819Fixed Handle bar Foam Grips2CE3.2-02021Hand Pulse Sensor2CE3.2-02122Pedal Soft Cushion2CE3.2-02324Pedal Support Base2CE3.2-02425Pedal Buffer Sets2CE3.2-02526Bearing 608zz8CE3.2-02728Pedal Fixing Base2CE3.2-028CE3.2-028CE3.2-028CE3.2-028                                                                                                                                                                                                                                                                                                                                                                                                                                                                                                                                                                                                                                                                                                                      | 7   | Side Upright Upper Cover - #1  | 2    | CE3.2-007 |
| 9Rubber Cushion210Handle Bar End Cap2CE3.2-01011Bushing2CE3.2-01112Handlebar Pivot Outside2CE3.2-01213Handlebar Cover2CE3.2-01314Handlebar Cover2CE3.2-01415Bearing 6004zz4CE3.2-01516Handlebar - Left1CE3.2-01617Handlebar - Right1CE3.2-017Pedal Arm Front Pivot Cover -<br>Left4CE3.2-01819Fixed Handle bar Foam Grips2CE3.2-02021Hand Pulse Sensor2CE3.2-02122Pedal Soft Cushion2CE3.2-02324Pedal Support Base2CE3.2-02526Bearing 608zz8CE3.2-02627Bushing 8 x 12mm4CE3.2-02728Pedal Fixing Base2CE3.2-028CE3.2-028CE3.2-028CE3.2-028                                                                                                                                                                                                                                                                                                                                                                                                                                                                                                                                                                                                                                                                                                                | 8   | Side Upright Upper Cover - #2  | 2    | CE3.2-008 |
| 10Handle Bar End Cap2CE3.2-01111Bushing2CE3.2-01112Handlebar Pivot Inside Bushing2CE3.2-01213Handlebar Cover2CE3.2-01314Handlebar Inside Cover4CE3.2-01415Bearing 6004zz4CE3.2-01516Handlebar - Left1CE3.2-01617Handlebar - Left1CE3.2-01718Left1CE3.2-01819Fixed Handle bar Foam Grips2CE3.2-01920Action Handlebar Foam Grips2CE3.2-02021Hand Pulse Sensor2CE3.2-02122Pedal Soft Cushion2CE3.2-02223Pedal2CE3.2-02425Pedal Buffer Sets2CE3.2-02526Bearing 608zz8CE3.2-02728Pedal Fixing Base2CE3.2-02728Pedal Fixing Base2CE3.2-028                                                                                                                                                                                                                                                                                                                                                                                                                                                                                                                                                                                                                                                                                                                     | 9   | Rubber Cushion                 | 2    | CE3.2-009 |
| 11         Bushing         2         CE3.2-011           12         Handlebar Pivot Inside Bushing         2         CE3.2-012           13         Handlebar Cover         2         CE3.2-013           14         Handlebar Inside Cover         4         CE3.2-014           15         Bearing 6004zz         4         CE3.2-015           16         Handlebar - Left         1         CE3.2-016           17         Handlebar - Right         1         CE3.2-017           Pedal Arm Front Pivot Cover -         4         CE3.2-018           19         Fixed Handle bar Foam Grips         2         CE3.2-019           20         Action Handlebar Foam Grips         2         CE3.2-020           21         Hand Pulse Sensor         2         CE3.2-021           22         Pedal Soft Cushion         2         CE3.2-022           23         Pedal         2         CE3.2-023           24         Pedal Support Base         2         CE3.2-024           25         Pedal Buffer Sets         2         CE3.2-025           26         Bearing 608zz         8         CE3.2-026           27         Bushing 8 x 12mm         4         CE3.2-027      <                                                                  | 10  |                                | 2    | CE3.2-010 |
| 12Handlebar Privot Inside Busning2CE3.2-01313Handlebar Cover2CE3.2-01314Handlebar Inside Cover4CE3.2-01415Bearing 6004zz4CE3.2-01516Handlebar - Left1CE3.2-01617Handlebar - Right1CE3.2-017Pedal Arm Front Pivot Cover -<br>Left4CE3.2-01819Fixed Handle bar Foam Grips2CE3.2-01920Action Handlebar Foam Grips2CE3.2-02021Hand Pulse Sensor2CE3.2-02122Pedal Soft Cushion2CE3.2-02323Pedal2CE3.2-02324Pedal Support Base2CE3.2-02525Pedal Buffer Sets2CE3.2-02526Bearing 608zz8CE3.2-02728Pedal Fixing Base2CE3.2-028CE3.2-028CE3.2-028CE3.2-028                                                                                                                                                                                                                                                                                                                                                                                                                                                                                                                                                                                                                                                                                                         | 11  |                                | 2    | CE3.2-011 |
| 13Handlebal Cover214Handlebar Inside Cover4CE3.2-01415Bearing 6004zz4CE3.2-01516Handlebar - Left1CE3.2-01617Handlebar - Right1CE3.2-017Pedal Arm Front Pivot Cover -<br>Left4CE3.2-01819Fixed Handle bar Foam Grips2CE3.2-01920Action Handlebar Foam Grips2CE3.2-02021Hand Pulse Sensor2CE3.2-02122Pedal Soft Cushion2CE3.2-02323Pedal2CE3.2-02324Pedal Support Base2CE3.2-02425Pedal Buffer Sets2CE3.2-02526Bearing 608zz8CE3.2-02627Bushing 8 x 12mm4CE3.2-02728Pedal Fixing Base2CE3.2-028CE3.2-028                                                                                                                                                                                                                                                                                                                                                                                                                                                                                                                                                                                                                                                                                                                                                   | 12  | Handlebar Pivot Inside Bushing | 2    | CE3.2-012 |
| 14Handlebar Inside Cover4CE3.2-01115Bearing 6004zz4CE3.2-01516Handlebar - Left1CE3.2-01617Handlebar - Right1CE3.2-01718Left4CE3.2-01819Fixed Handle bar Foam Grips2CE3.2-01920Action Handlebar Foam Grips2CE3.2-02021Hand Pulse Sensor2CE3.2-02122Pedal Soft Cushion2CE3.2-02223Pedal2CE3.2-02324Pedal Support Base2CE3.2-02425Pedal Buffer Sets2CE3.2-02526Bearing 608zz8CE3.2-02627Bushing 8 x 12mm4CE3.2-02728Pedal Fixing Base2CE3.2-028CE3.2-028                                                                                                                                                                                                                                                                                                                                                                                                                                                                                                                                                                                                                                                                                                                                                                                                    | 13  | Handlebar Cover                | 2    | CE3.2-013 |
| 15Bearing 600422416Handlebar - Left1CE3.2-01617Handlebar - Right1CE3.2-017Pedal Arm Front Pivot Cover -<br>Left4CE3.2-01819Fixed Handle bar Foam Grips2CE3.2-01920Action Handlebar Foam Grips2CE3.2-02021Hand Pulse Sensor2CE3.2-02122Pedal Soft Cushion2CE3.2-02223Pedal2CE3.2-02324Pedal Support Base2CE3.2-02425Pedal Buffer Sets2CE3.2-02526Bearing 608zz8CE3.2-02627Bushing 8 x 12mm4CE3.2-02728Pedal Fixing Base2CE3.2-028CE3.2-028                                                                                                                                                                                                                                                                                                                                                                                                                                                                                                                                                                                                                                                                                                                                                                                                                | 14  | Handlebar Inside Cover         | 4    | CE3.2-014 |
| 10Handlebar - Left117Handlebar - Right1CE3.2-01718Left4CE3.2-01819Fixed Handle bar Foam Grips2CE3.2-01920Action Handlebar Foam Grips2CE3.2-02021Hand Pulse Sensor2CE3.2-02122Pedal Soft Cushion2CE3.2-02223Pedal2CE3.2-02324Pedal Support Base2CE3.2-02425Pedal Buffer Sets2CE3.2-02526Bearing 608zz8CE3.2-02627Bushing 8 x 12mm4CE3.2-02728Pedal Fixing Base2CE3.2-028CE3.2-028                                                                                                                                                                                                                                                                                                                                                                                                                                                                                                                                                                                                                                                                                                                                                                                                                                                                         | 15  | Bearing 6004zz                 | 4    | CE3.2-015 |
| 17Handlebar - Right1Pedal Arm Front Pivot Cover -<br>Left4CE3.2-01819Fixed Handle bar Foam Grips2CE3.2-01920Action Handlebar Foam Grips2CE3.2-02021Hand Pulse Sensor2CE3.2-02122Pedal Soft Cushion2CE3.2-02223Pedal2CE3.2-02324Pedal Support Base2CE3.2-02425Pedal Buffer Sets2CE3.2-02526Bearing 608zz8CE3.2-02627Bushing 8 x 12mm4CE3.2-02728Pedal Fixing Base2CE3.2-028CE3.2-028                                                                                                                                                                                                                                                                                                                                                                                                                                                                                                                                                                                                                                                                                                                                                                                                                                                                      | 16  | Handlebar - Left               | 1    | CE3.2-016 |
| 18Left4CE3.2-01819Fixed Handle bar Foam Grips2CE3.2-01920Action Handlebar Foam Grips2CE3.2-02021Hand Pulse Sensor2CE3.2-02122Pedal Soft Cushion2CE3.2-02223Pedal2CE3.2-02324Pedal Support Base2CE3.2-02425Pedal Buffer Sets2CE3.2-02526Bearing 608zz8CE3.2-02627Bushing 8 x 12mm4CE3.2-02728Pedal Fixing Base2CE3.2-028                                                                                                                                                                                                                                                                                                                                                                                                                                                                                                                                                                                                                                                                                                                                                                                                                                                                                                                                  | 17  |                                | 1    | CE3.2-017 |
| 19Fixed Handle bar Foam Grips220Action Handlebar Foam Grips2CE3.2-02021Hand Pulse Sensor2CE3.2-02122Pedal Soft Cushion2CE3.2-02223Pedal2CE3.2-02324Pedal Support Base2CE3.2-02425Pedal Buffer Sets2CE3.2-02526Bearing 608zz8CE3.2-02627Bushing 8 x 12mm4CE3.2-02728Pedal Fixing Base2CE3.2-028                                                                                                                                                                                                                                                                                                                                                                                                                                                                                                                                                                                                                                                                                                                                                                                                                                                                                                                                                           | 18  |                                | 4    | CE3.2-018 |
| 20Action Handlebal Polan Grips221Hand Pulse Sensor2CE3.2-02122Pedal Soft Cushion2CE3.2-02223Pedal2CE3.2-02324Pedal Support Base2CE3.2-02425Pedal Buffer Sets2CE3.2-02526Bearing 608zz8CE3.2-02627Bushing 8 x 12mm4CE3.2-02728Pedal Fixing Base2CE3.2-028                                                                                                                                                                                                                                                                                                                                                                                                                                                                                                                                                                                                                                                                                                                                                                                                                                                                                                                                                                                                 | 19  | Fixed Handle bar Foam Grips    | 2    | CE3.2-019 |
| 21         Hand Pulse Sensor         2           22         Pedal Soft Cushion         2         CE3.2-022           23         Pedal         2         CE3.2-023           24         Pedal Support Base         2         CE3.2-024           25         Pedal Buffer Sets         2         CE3.2-025           26         Bearing 608zz         8         CE3.2-026           27         Bushing 8 x 12mm         4         CE3.2-027           28         Pedal Fixing Base         2         CE3.2-028                                                                                                                                                                                                                                                                                                                                                                                                                                                                                                                                                                                                                                                                                                                                             | 20  | Action Handlebar Foam Grips    | 2    | CE3.2-020 |
| 22         Pedal Soft Cushion         2           23         Pedal         2         CE3.2-023           24         Pedal Support Base         2         CE3.2-024           25         Pedal Buffer Sets         2         CE3.2-025           26         Bearing 608zz         8         CE3.2-026           27         Bushing 8 x 12mm         4         CE3.2-027           28         Pedal Fixing Base         2         CE3.2-028                                                                                                                                                                                                                                                                                                                                                                                                                                                                                                                                                                                                                                                                                                                                                                                                                | 21  | Hand Pulse Sensor              | 2    | CE3.2-021 |
| 23         Pedal         2           24         Pedal Support Base         2         CE3.2-024           25         Pedal Buffer Sets         2         CE3.2-025           26         Bearing 608zz         8         CE3.2-026           27         Bushing 8 x 12mm         4         CE3.2-027           28         Pedal Fixing Base         2         CE3.2-028                                                                                                                                                                                                                                                                                                                                                                                                                                                                                                                                                                                                                                                                                                                                                                                                                                                                                    | 22  | Pedal Soft Cushion             | 2    | CE3.2-022 |
| 24         Pedal Support Base         2           25         Pedal Buffer Sets         2         CE3.2-025           26         Bearing 608zz         8         CE3.2-026           27         Bushing 8 x 12mm         4         CE3.2-027           28         Pedal Fixing Base         2         CE3.2-028                                                                                                                                                                                                                                                                                                                                                                                                                                                                                                                                                                                                                                                                                                                                                                                                                                                                                                                                           | 23  | Pedal                          | 2    | CE3.2-023 |
| 25         Pedal Buller Sets         2           26         Bearing 608zz         8         CE3.2-026           27         Bushing 8 x 12mm         4         CE3.2-027           28         Pedal Fixing Base         2         CE3.2-028                                                                                                                                                                                                                                                                                                                                                                                                                                                                                                                                                                                                                                                                                                                                                                                                                                                                                                                                                                                                               | 24  | Pedal Support Base             | 2    | CE3.2-024 |
| 20         Bearing 60822         6           27         Bushing 8 x 12mm         4         CE3.2-027           28         Pedal Fixing Base         2         CE3.2-028                                                                                                                                                                                                                                                                                                                                                                                                                                                                                                                                                                                                                                                                                                                                                                                                                                                                                                                                                                                                                                                                                  | 25  | Pedal Buffer Sets              | 2    | CE3.2-025 |
| 27         Bushing 8 x 12mm         4           28         Pedal Fixing Base         2         CE3.2-028                                                                                                                                                                                                                                                                                                                                                                                                                                                                                                                                                                                                                                                                                                                                                                                                                                                                                                                                                                                                                                                                                                                                                 | 26  | Bearing 608zz                  | 8    | CE3.2-026 |
| 28 Pedal Fixing Base 2                                                                                                                                                                                                                                                                                                                                                                                                                                                                                                                                                                                                                                                                                                                                                                                                                                                                                                                                                                                                                                                                                                                                                                                                                                   | 27  | Bushing 8 x 12mm               | 4    | CE3.2-027 |
| 29 Pedal Cover 2 CE3.2-029                                                                                                                                                                                                                                                                                                                                                                                                                                                                                                                                                                                                                                                                                                                                                                                                                                                                                                                                                                                                                                                                                                                                                                                                                               | 28  | Pedal Fixing Base              | 2    | CE3.2-028 |
|                                                                                                                                                                                                                                                                                                                                                                                                                                                                                                                                                                                                                                                                                                                                                                                                                                                                                                                                                                                                                                                                                                                                                                                                                                                          | 29  | Pedal Cover                    | 2    | CE3.2-029 |