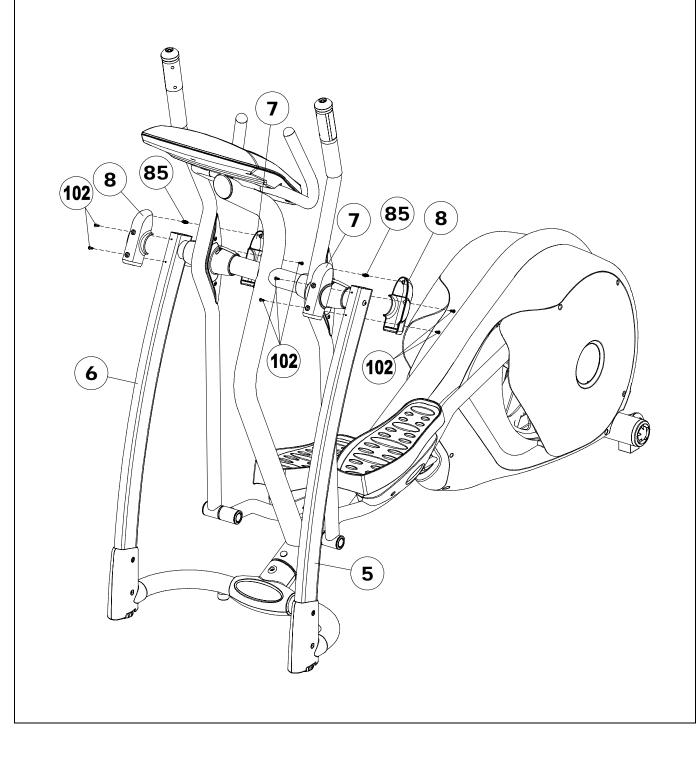

# PARTS LIST

| No.DescriptionQty.Order No.1Computer1CE3.2-0012Front Upright Frame1CE3.2-002Side Upright Bottom Cover -1CE3.2-0034Right1CE3.2-0045Left Upright Bottom Cover -1CE3.2-0046Right Upright1CE3.2-0067Side Upright Upper Cover - #12CE3.2-0078Side Upright Upper Cover - #22CE3.2-0099Rubber Cushion2CE3.2-01011Bushina2CE3.2-01011Bushina2CE3.2-01112Handlebar End Cap2CE3.2-01213Handlebar Pivot Outside2CE3.2-01314Handlebar Inside Cover4CE3.2-01415Bearing 6004zz4CE3.2-01718Left1CE3.2-01617Handlebar - Left1CE3.2-01718Left1CE3.2-01920Action Handlebar Foam Grips2CE3.2-01920Action Handlebar Foam Grips2CE3.2-02021Hand Pulse Sensor2CE3.2-02324Pedal Support Base2CE3.2-02425Pedal Support Base2CE3.2-02626Bearing 608zz8CE3.2-02728Pedal Fixing Base2CE3.2-02729Pedal Fixing Base2CE3.2-02829Pedal Cover2CE3.2-028                                                                                                                                                                                                                                                                                                                                                                                                                                  |     |                                |      |           |
|----------------------------------------------------------------------------------------------------------------------------------------------------------------------------------------------------------------------------------------------------------------------------------------------------------------------------------------------------------------------------------------------------------------------------------------------------------------------------------------------------------------------------------------------------------------------------------------------------------------------------------------------------------------------------------------------------------------------------------------------------------------------------------------------------------------------------------------------------------------------------------------------------------------------------------------------------------------------------------------------------------------------------------------------------------------------------------------------------------------------------------------------------------------------------------------------------------------------------------------------------------|-----|--------------------------------|------|-----------|
| 1         Computer         1         CE3.2-002           Side Upright Bottom Cover -<br>Left         1         CE3.2-003           3         Left         1         CE3.2-004           5         Left Upright Bottom Cover -<br>Right Upright         1         CE3.2-004           5         Left Upright Bottom Cover -<br>Right Upright         1         CE3.2-005           6         Right Upright         1         CE3.2-006           7         Side Upright Upper Cover - #1         2         CE3.2-007           8         Side Upright Upper Cover - #2         2         CE3.2-008           9         Rubber Cushion         2         CE3.2-010           11         Bushina         2         CE3.2-011           12         Handlebar Pivot Outside         2         CE3.2-012           13         Handlebar Nixide Bushing         2         CE3.2-014           15         Bearing 6004zz         4         CE3.2-015           16         Handlebar - Left         1         CE3.2-017           12         Handlebar - Right         1         CE3.2-016           17         Handlebar - Left         1         CE3.2-017           18         Left         1         CE3.2-018                                                | No. | Description                    | Qty. | Order No. |
| 2         From Onlying Prame         1           Side Upright Bottom Cover -<br>A Right         1         CE3.2-003           5         Left Upright Bottom Cover -<br>Right         1         CE3.2-004           5         Left Upright Bottom Cover -<br>Right Upright         1         CE3.2-005           6         Right Upright         1         CE3.2-006           7         Side Upright Upper Cover - #1         2         CE3.2-007           8         Side Upright Upper Cover - #2         2         CE3.2-008           9         Rubber Cushion         2         CE3.2-009           10         Handle Bar End Cap         2         CE3.2-010           11         Bushing         2         CE3.2-011           12         Handlebar Pivot Outside         2         CE3.2-012           13         Handlebar Cover         2         CE3.2-013           14         Handlebar Inside Cover         4         CE3.2-014           15         Bearing 6004zz         4         CE3.2-015           16         Handlebar - Left         1         CE3.2-017           17         Handlebar - Right         1         CE3.2-017           18         Left         1         CE3.2-018                                                 | 1   | Computer                       | 1    | CE3.2-001 |
| 3         Left         1         CE3.2-003           A         Side Upright Bottom Cover -<br>Right         1         CE3.2-004           5         Left Upright         1         CE3.2-005           6         Right Upright         1         CE3.2-006           7         Side Upright Upper Cover - #1         2         CE3.2-007           8         Side Upright Upper Cover - #2         2         CE3.2-008           9         Rubber Cushion         2         CE3.2-009           10         Handle Bar End Cap         2         CE3.2-010           11         Bushina         2         CE3.2-011           12         Handlebar Pivot Outside         2         CE3.2-012           13         Handlebar Cover         2         CE3.2-013           14         Handlebar Inside Cover         4         CE3.2-014           15         Bearing 6004zz         4         CE3.2-015           16         Handlebar - Left         1         CE3.2-017           18         Left         1         CE3.2-017           19         Fixed Handle bar Foam Grips         2         CE3.2-017           19         Fixed Handle bar Foam Grips         2         CE3.2-020                                                                   | 2   | Front Upright Frame            | 1    | CE3.2-002 |
| Side Upright Bottom Cover -<br>Right         1         CE3.2-004           5         Left Upright         1         CE3.2-005           6         Right Upright         1         CE3.2-006           7         Side Upright Upper Cover - #1         2         CE3.2-007           8         Side Upright Upper Cover - #2         2         CE3.2-008           9         Rubber Cushion         2         CE3.2-009           10         Handle Bar End Cap         2         CE3.2-010           11         Bushina         2         CE3.2-011           12         Handlebar Pivot Outside         2         CE3.2-012           13         Handlebar Cover         2         CE3.2-014           15         Bearing 6004zz         4         CE3.2-015           16         Handlebar - Left         1         CE3.2-016           17         Handlebar - Left         1         CE3.2-017           18         Left         1         CE3.2-018           19         Fixed Handle bar Foam Grips         2         CE3.2-019           20         Action Handlebar Foam Grips         2         CE3.2-020           21         Hand Pulse Sensor         2         CE3.2-021                                                                     | 3   |                                | 1    | CE3.2-003 |
| S       Left Upright       1       CE3.2-006         6       Right Upright Upper Cover - #1       2       CE3.2-007         8       Side Upright Upper Cover - #2       2       CE3.2-008         9       Rubber Cushion       2       CE3.2-009         10       Handle Bar End Cap       2       CE3.2-010         11       Bushino       2       CE3.2-011         12       Handlebar Pivot Outside       2       CE3.2-012         13       Handlebar Cover       2       CE3.2-013         14       Handlebar Cover       4       CE3.2-014         15       Bearing 6004zz       4       CE3.2-015         16       Handlebar - Left       1       CE3.2-016         17       Handlebar - Right       1       CE3.2-017         18       Left       1       CE3.2-018         19       Fixed Handle bar Foam Grips       2       CE3.2-019         20       Action Handlebar Foam Grips       2       CE3.2-020         21       Hand Pulse Sensor       2       CE3.2-021         22       Pedal Soft Cushion       2       CE3.2-022         23       Pedal       Soft Cushion       2       CE3.2-022                                                                                                                                           | 4   | Side Upright Bottom Cover -    | 1    | CE3.2-004 |
| 6         Right Opright         1         CE3.2-007           7         Side Upright Upper Cover - #1         2         CE3.2-007           8         Side Upright Upper Cover - #2         2         CE3.2-008           9         Rubber Cushion         2         CE3.2-009           10         Handle Bar End Cap         2         CE3.2-010           11         Bushina         2         CE3.2-011           12         Handlebar Pivot Outside         2         CE3.2-012           13         Handlebar Cover         2         CE3.2-014           15         Bearing 6004zz         4         CE3.2-015           16         Handlebar - Left         1         CE3.2-016           17         Handlebar - Right         1         CE3.2-017           18         Left         1         CE3.2-018           19         Fixed Handle bar Foam Grips         2         CE3.2-019           20         Action Handlebar Foam Grips         2         CE3.2-020           21         Hand Pulse Sensor         2         CE3.2-021           22         Pedal Soft Cushion         2         CE3.2-022           23         Pedal         Support Base         2 <td< td=""><td>5</td><td>Left Upright</td><td>1</td><td>CE3.2-005</td></td<> | 5   | Left Upright                   | 1    | CE3.2-005 |
| 7Side Opright Opper Cover - #128Side Upright Upper Cover - #22CE3.2-0089Rubber Cushion2CE3.2-00910Handle Bar End Cap2CE3.2-01011Bushing2CE3.2-01112Handlebar Pivot Outside<br>Bushing2CE3.2-01213Handlebar Cover2CE3.2-01314Handlebar Inside Cover4CE3.2-01415Bearing 6004zz4CE3.2-01617Handlebar - Left1CE3.2-01718Left1CE3.2-01819Fixed Handle bar Foam Grips2CE3.2-02021Hand Pulse Sensor2CE3.2-02122Pedal Soft Cushion2CE3.2-02324Pedal Support Base2CE3.2-02526Bearing 608zz8CE3.2-02728Pedal Fixing Base2CE3.2-028CE3.2-028CE3.2-028CE3.2-028                                                                                                                                                                                                                                                                                                                                                                                                                                                                                                                                                                                                                                                                                                      | 6   | Right Upright                  | 1    | CE3.2-006 |
| 8Side Opright Opper Cover - #229Rubber Cushion2CE3.2-00910Handle Bar End Cap2CE3.2-01011Bushing2CE3.2-01112Handlebar Pivot Outside2CE3.2-01213Handlebar Cover2CE3.2-01314Handlebar Cover4CE3.2-01415Bearing 6004zz4CE3.2-01516Handlebar - Left1CE3.2-01717Handlebar - Right1CE3.2-01819Fixed Handle bar Foam Grips2CE3.2-02021Hand Pulse Sensor2CE3.2-02122Pedal Soft Cushion2CE3.2-02324Pedal Support Base2CE3.2-02425Pedal Buffer Sets2CE3.2-02526Bearing 608zz8CE3.2-02728Pedal Fixing Base2CE3.2-028CE3.2-028CE3.2-028CE3.2-028                                                                                                                                                                                                                                                                                                                                                                                                                                                                                                                                                                                                                                                                                                                      | 7   | Side Upright Upper Cover - #1  | 2    | CE3.2-007 |
| 9Rubber Cushion210Handle Bar End Cap2CE3.2-01011Bushing2CE3.2-01112Handlebar Pivot Outside2CE3.2-01213Handlebar Cover2CE3.2-01314Handlebar Cover2CE3.2-01415Bearing 6004zz4CE3.2-01516Handlebar - Left1CE3.2-01617Handlebar - Right1CE3.2-017Pedal Arm Front Pivot Cover -<br>Left4CE3.2-01819Fixed Handle bar Foam Grips2CE3.2-02021Hand Pulse Sensor2CE3.2-02122Pedal Soft Cushion2CE3.2-02324Pedal Support Base2CE3.2-02526Bearing 608zz8CE3.2-02627Bushing 8 x 12mm4CE3.2-02728Pedal Fixing Base2CE3.2-028CE3.2-028CE3.2-028CE3.2-028                                                                                                                                                                                                                                                                                                                                                                                                                                                                                                                                                                                                                                                                                                                | 8   | Side Upright Upper Cover - #2  | 2    | CE3.2-008 |
| 10Handle Bar End Cap2CE3.2-01111Bushing2CE3.2-01112Handlebar Pivot Inside Bushing2CE3.2-01213Handlebar Cover2CE3.2-01314Handlebar Inside Cover4CE3.2-01415Bearing 6004zz4CE3.2-01516Handlebar - Left1CE3.2-01617Handlebar - Left1CE3.2-01718Left1CE3.2-01819Fixed Handle bar Foam Grips2CE3.2-01920Action Handlebar Foam Grips2CE3.2-02021Hand Pulse Sensor2CE3.2-02122Pedal Soft Cushion2CE3.2-02223Pedal2CE3.2-02425Pedal Buffer Sets2CE3.2-02526Bearing 608zz8CE3.2-02728Pedal Fixing Base2CE3.2-02728Pedal Fixing Base2CE3.2-028                                                                                                                                                                                                                                                                                                                                                                                                                                                                                                                                                                                                                                                                                                                     | 9   | Rubber Cushion                 | 2    | CE3.2-009 |
| 11         Bushing         2         CE3.2-011           12         Handlebar Pivot Inside Bushing         2         CE3.2-012           13         Handlebar Cover         2         CE3.2-013           14         Handlebar Inside Cover         4         CE3.2-014           15         Bearing 6004zz         4         CE3.2-015           16         Handlebar - Left         1         CE3.2-016           17         Handlebar - Right         1         CE3.2-017           Pedal Arm Front Pivot Cover -         4         CE3.2-018           19         Fixed Handle bar Foam Grips         2         CE3.2-019           20         Action Handlebar Foam Grips         2         CE3.2-020           21         Hand Pulse Sensor         2         CE3.2-021           22         Pedal Soft Cushion         2         CE3.2-022           23         Pedal         2         CE3.2-023           24         Pedal Support Base         2         CE3.2-024           25         Pedal Buffer Sets         2         CE3.2-025           26         Bearing 608zz         8         CE3.2-026           27         Bushing 8 x 12mm         4         CE3.2-027      <                                                                  | 10  |                                | 2    | CE3.2-010 |
| 12Handlebar Privot Inside Busning2CE3.2-01313Handlebar Cover2CE3.2-01314Handlebar Inside Cover4CE3.2-01415Bearing 6004zz4CE3.2-01516Handlebar - Left1CE3.2-01617Handlebar - Right1CE3.2-017Pedal Arm Front Pivot Cover -<br>Left4CE3.2-01819Fixed Handle bar Foam Grips2CE3.2-01920Action Handlebar Foam Grips2CE3.2-02021Hand Pulse Sensor2CE3.2-02122Pedal Soft Cushion2CE3.2-02323Pedal2CE3.2-02324Pedal Support Base2CE3.2-02525Pedal Buffer Sets2CE3.2-02526Bearing 608zz8CE3.2-02728Pedal Fixing Base2CE3.2-028CE3.2-028CE3.2-028CE3.2-028                                                                                                                                                                                                                                                                                                                                                                                                                                                                                                                                                                                                                                                                                                         | 11  |                                | 2    | CE3.2-011 |
| 13Handlebal Cover214Handlebar Inside Cover4CE3.2-01415Bearing 6004zz4CE3.2-01516Handlebar - Left1CE3.2-01617Handlebar - Right1CE3.2-017Pedal Arm Front Pivot Cover -<br>Left4CE3.2-01819Fixed Handle bar Foam Grips2CE3.2-01920Action Handlebar Foam Grips2CE3.2-02021Hand Pulse Sensor2CE3.2-02122Pedal Soft Cushion2CE3.2-02323Pedal2CE3.2-02324Pedal Support Base2CE3.2-02425Pedal Buffer Sets2CE3.2-02526Bearing 608zz8CE3.2-02627Bushing 8 x 12mm4CE3.2-02728Pedal Fixing Base2CE3.2-028CE3.2-028                                                                                                                                                                                                                                                                                                                                                                                                                                                                                                                                                                                                                                                                                                                                                   | 12  | Handlebar Pivot Inside Bushing | 2    | CE3.2-012 |
| 14Handlebar Inside Cover4CE3.2-01115Bearing 6004zz4CE3.2-01516Handlebar - Left1CE3.2-01617Handlebar - Right1CE3.2-01718Left4CE3.2-01819Fixed Handle bar Foam Grips2CE3.2-01920Action Handlebar Foam Grips2CE3.2-02021Hand Pulse Sensor2CE3.2-02122Pedal Soft Cushion2CE3.2-02223Pedal2CE3.2-02324Pedal Support Base2CE3.2-02425Pedal Buffer Sets2CE3.2-02526Bearing 608zz8CE3.2-02627Bushing 8 x 12mm4CE3.2-02728Pedal Fixing Base2CE3.2-028CE3.2-028                                                                                                                                                                                                                                                                                                                                                                                                                                                                                                                                                                                                                                                                                                                                                                                                    | 13  | Handlebar Cover                | 2    | CE3.2-013 |
| 15Bearing 600422416Handlebar - Left1CE3.2-01617Handlebar - Right1CE3.2-017Pedal Arm Front Pivot Cover -<br>Left4CE3.2-01819Fixed Handle bar Foam Grips2CE3.2-01920Action Handlebar Foam Grips2CE3.2-02021Hand Pulse Sensor2CE3.2-02122Pedal Soft Cushion2CE3.2-02223Pedal2CE3.2-02324Pedal Support Base2CE3.2-02425Pedal Buffer Sets2CE3.2-02526Bearing 608zz8CE3.2-02627Bushing 8 x 12mm4CE3.2-02728Pedal Fixing Base2CE3.2-028CE3.2-028                                                                                                                                                                                                                                                                                                                                                                                                                                                                                                                                                                                                                                                                                                                                                                                                                | 14  | Handlebar Inside Cover         | 4    | CE3.2-014 |
| 10Handlebar - Left117Handlebar - Right1CE3.2-01718Left4CE3.2-01819Fixed Handle bar Foam Grips2CE3.2-01920Action Handlebar Foam Grips2CE3.2-02021Hand Pulse Sensor2CE3.2-02122Pedal Soft Cushion2CE3.2-02223Pedal2CE3.2-02324Pedal Support Base2CE3.2-02425Pedal Buffer Sets2CE3.2-02526Bearing 608zz8CE3.2-02627Bushing 8 x 12mm4CE3.2-02728Pedal Fixing Base2CE3.2-028CE3.2-028                                                                                                                                                                                                                                                                                                                                                                                                                                                                                                                                                                                                                                                                                                                                                                                                                                                                         | 15  | Bearing 6004zz                 | 4    | CE3.2-015 |
| 17Handlebar - Right1Pedal Arm Front Pivot Cover -<br>Left4CE3.2-01819Fixed Handle bar Foam Grips2CE3.2-01920Action Handlebar Foam Grips2CE3.2-02021Hand Pulse Sensor2CE3.2-02122Pedal Soft Cushion2CE3.2-02223Pedal2CE3.2-02324Pedal Support Base2CE3.2-02425Pedal Buffer Sets2CE3.2-02526Bearing 608zz8CE3.2-02627Bushing 8 x 12mm4CE3.2-02728Pedal Fixing Base2CE3.2-028CE3.2-028                                                                                                                                                                                                                                                                                                                                                                                                                                                                                                                                                                                                                                                                                                                                                                                                                                                                      | 16  | Handlebar - Left               | 1    | CE3.2-016 |
| 18Left4CE3.2-01819Fixed Handle bar Foam Grips2CE3.2-01920Action Handlebar Foam Grips2CE3.2-02021Hand Pulse Sensor2CE3.2-02122Pedal Soft Cushion2CE3.2-02223Pedal2CE3.2-02324Pedal Support Base2CE3.2-02425Pedal Buffer Sets2CE3.2-02526Bearing 608zz8CE3.2-02627Bushing 8 x 12mm4CE3.2-02728Pedal Fixing Base2CE3.2-028                                                                                                                                                                                                                                                                                                                                                                                                                                                                                                                                                                                                                                                                                                                                                                                                                                                                                                                                  | 17  |                                | 1    | CE3.2-017 |
| 19Fixed Handle bar Foam Grips220Action Handlebar Foam Grips2CE3.2-02021Hand Pulse Sensor2CE3.2-02122Pedal Soft Cushion2CE3.2-02223Pedal2CE3.2-02324Pedal Support Base2CE3.2-02425Pedal Buffer Sets2CE3.2-02526Bearing 608zz8CE3.2-02627Bushing 8 x 12mm4CE3.2-02728Pedal Fixing Base2CE3.2-028                                                                                                                                                                                                                                                                                                                                                                                                                                                                                                                                                                                                                                                                                                                                                                                                                                                                                                                                                           | 18  |                                | 4    | CE3.2-018 |
| 20Action Handlebal Polan Grips221Hand Pulse Sensor2CE3.2-02122Pedal Soft Cushion2CE3.2-02223Pedal2CE3.2-02324Pedal Support Base2CE3.2-02425Pedal Buffer Sets2CE3.2-02526Bearing 608zz8CE3.2-02627Bushing 8 x 12mm4CE3.2-02728Pedal Fixing Base2CE3.2-028                                                                                                                                                                                                                                                                                                                                                                                                                                                                                                                                                                                                                                                                                                                                                                                                                                                                                                                                                                                                 | 19  | Fixed Handle bar Foam Grips    | 2    | CE3.2-019 |
| 21         Hand Pulse Sensor         2           22         Pedal Soft Cushion         2         CE3.2-022           23         Pedal         2         CE3.2-023           24         Pedal Support Base         2         CE3.2-024           25         Pedal Buffer Sets         2         CE3.2-025           26         Bearing 608zz         8         CE3.2-026           27         Bushing 8 x 12mm         4         CE3.2-027           28         Pedal Fixing Base         2         CE3.2-028                                                                                                                                                                                                                                                                                                                                                                                                                                                                                                                                                                                                                                                                                                                                             | 20  | Action Handlebar Foam Grips    | 2    | CE3.2-020 |
| 22         Pedal Soft Cushion         2           23         Pedal         2         CE3.2-023           24         Pedal Support Base         2         CE3.2-024           25         Pedal Buffer Sets         2         CE3.2-025           26         Bearing 608zz         8         CE3.2-026           27         Bushing 8 x 12mm         4         CE3.2-027           28         Pedal Fixing Base         2         CE3.2-028                                                                                                                                                                                                                                                                                                                                                                                                                                                                                                                                                                                                                                                                                                                                                                                                                | 21  | Hand Pulse Sensor              | 2    | CE3.2-021 |
| 23         Pedal         2           24         Pedal Support Base         2         CE3.2-024           25         Pedal Buffer Sets         2         CE3.2-025           26         Bearing 608zz         8         CE3.2-026           27         Bushing 8 x 12mm         4         CE3.2-027           28         Pedal Fixing Base         2         CE3.2-028                                                                                                                                                                                                                                                                                                                                                                                                                                                                                                                                                                                                                                                                                                                                                                                                                                                                                    | 22  | Pedal Soft Cushion             | 2    | CE3.2-022 |
| 24         Pedal Support Base         2           25         Pedal Buffer Sets         2         CE3.2-025           26         Bearing 608zz         8         CE3.2-026           27         Bushing 8 x 12mm         4         CE3.2-027           28         Pedal Fixing Base         2         CE3.2-028                                                                                                                                                                                                                                                                                                                                                                                                                                                                                                                                                                                                                                                                                                                                                                                                                                                                                                                                           | 23  | Pedal                          | 2    | CE3.2-023 |
| 25         Pedal Buller Sets         2           26         Bearing 608zz         8         CE3.2-026           27         Bushing 8 x 12mm         4         CE3.2-027           28         Pedal Fixing Base         2         CE3.2-028                                                                                                                                                                                                                                                                                                                                                                                                                                                                                                                                                                                                                                                                                                                                                                                                                                                                                                                                                                                                               | 24  | Pedal Support Base             | 2    | CE3.2-024 |
| 20         Bearing 60822         6           27         Bushing 8 x 12mm         4         CE3.2-027           28         Pedal Fixing Base         2         CE3.2-028                                                                                                                                                                                                                                                                                                                                                                                                                                                                                                                                                                                                                                                                                                                                                                                                                                                                                                                                                                                                                                                                                  | 25  | Pedal Buffer Sets              | 2    | CE3.2-025 |
| 27         Bushing 8 x 12mm         4           28         Pedal Fixing Base         2         CE3.2-028                                                                                                                                                                                                                                                                                                                                                                                                                                                                                                                                                                                                                                                                                                                                                                                                                                                                                                                                                                                                                                                                                                                                                 | 26  | Bearing 608zz                  | 8    | CE3.2-026 |
| 28 Pedal Fixing Base 2                                                                                                                                                                                                                                                                                                                                                                                                                                                                                                                                                                                                                                                                                                                                                                                                                                                                                                                                                                                                                                                                                                                                                                                                                                   | 27  | Bushing 8 x 12mm               | 4    | CE3.2-027 |
| 29 Pedal Cover 2 CE3.2-029                                                                                                                                                                                                                                                                                                                                                                                                                                                                                                                                                                                                                                                                                                                                                                                                                                                                                                                                                                                                                                                                                                                                                                                                                               | 28  | Pedal Fixing Base              | 2    | CE3.2-028 |
|                                                                                                                                                                                                                                                                                                                                                                                                                                                                                                                                                                                                                                                                                                                                                                                                                                                                                                                                                                                                                                                                                                                                                                                                                                                          | 29  | Pedal Cover                    | 2    | CE3.2-029 |