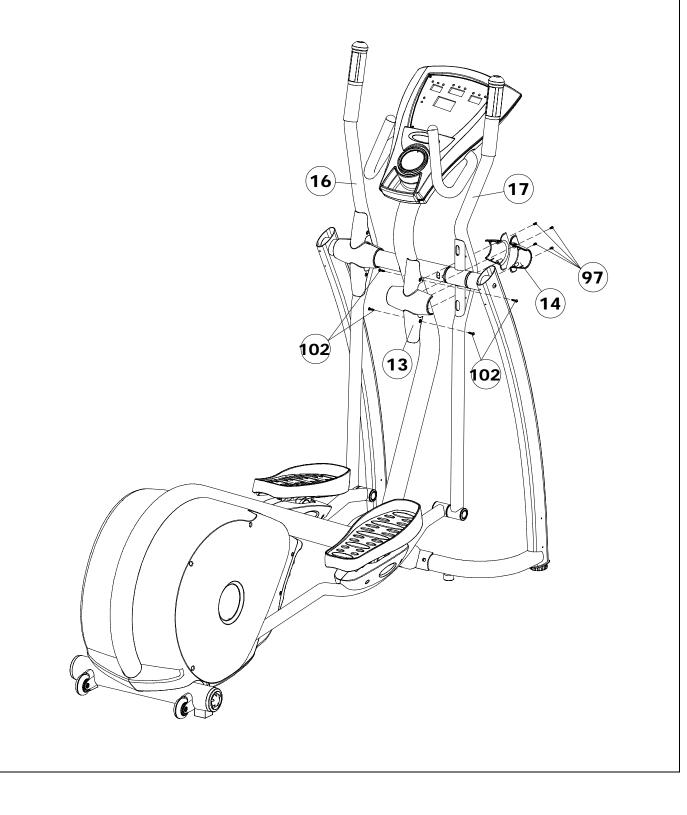

# PARTS LIST

| No.DescriptionQty.Order No.1Computer1CE3.2-0012Front Upright Frame1CE3.2-002Side Upright Bottom Cover -1CE3.2-0034Right1CE3.2-0045Left Upright Bottom Cover -1CE3.2-0046Right Upright1CE3.2-0067Side Upright Upper Cover - #12CE3.2-0078Side Upright Upper Cover - #22CE3.2-0099Rubber Cushion2CE3.2-01011Bushina2CE3.2-01011Bushina2CE3.2-01112Handlebar End Cap2CE3.2-01213Handlebar Pivot Outside2CE3.2-01314Handlebar Inside Cover4CE3.2-01415Bearing 6004zz4CE3.2-01718Left1CE3.2-01617Handlebar - Left1CE3.2-01718Left1CE3.2-01920Action Handlebar Foam Grips2CE3.2-01920Action Handlebar Foam Grips2CE3.2-02021Hand Pulse Sensor2CE3.2-02324Pedal Support Base2CE3.2-02425Pedal Support Base2CE3.2-02626Bearing 608zz8CE3.2-02728Pedal Fixing Base2CE3.2-02729Pedal Fixing Base2CE3.2-02829Pedal Cover2CE3.2-028                                                                                                                                                                                                                                                                                                                                                                                                                                  |     |                                |      |           |
|----------------------------------------------------------------------------------------------------------------------------------------------------------------------------------------------------------------------------------------------------------------------------------------------------------------------------------------------------------------------------------------------------------------------------------------------------------------------------------------------------------------------------------------------------------------------------------------------------------------------------------------------------------------------------------------------------------------------------------------------------------------------------------------------------------------------------------------------------------------------------------------------------------------------------------------------------------------------------------------------------------------------------------------------------------------------------------------------------------------------------------------------------------------------------------------------------------------------------------------------------------|-----|--------------------------------|------|-----------|
| 1         Computer         1         CE3.2-002           Side Upright Bottom Cover -<br>Left         1         CE3.2-003           3         Left         1         CE3.2-004           5         Left Upright Bottom Cover -<br>Right Upright         1         CE3.2-004           5         Left Upright Bottom Cover -<br>Right Upright         1         CE3.2-005           6         Right Upright         1         CE3.2-006           7         Side Upright Upper Cover - #1         2         CE3.2-007           8         Side Upright Upper Cover - #2         2         CE3.2-008           9         Rubber Cushion         2         CE3.2-010           11         Bushina         2         CE3.2-011           12         Handlebar Pivot Outside         2         CE3.2-012           13         Handlebar Nixide Bushing         2         CE3.2-014           15         Bearing 6004zz         4         CE3.2-015           16         Handlebar - Left         1         CE3.2-017           12         Handlebar - Right         1         CE3.2-016           17         Handlebar - Left         1         CE3.2-017           18         Left         1         CE3.2-018                                                | No. | Description                    | Qty. | Order No. |
| 2         From Onlying Prame         1           Side Upright Bottom Cover -<br>A Right         1         CE3.2-003           5         Left Upright Bottom Cover -<br>Right         1         CE3.2-004           5         Left Upright Bottom Cover -<br>Right Upright         1         CE3.2-005           6         Right Upright         1         CE3.2-006           7         Side Upright Upper Cover - #1         2         CE3.2-007           8         Side Upright Upper Cover - #2         2         CE3.2-008           9         Rubber Cushion         2         CE3.2-009           10         Handle Bar End Cap         2         CE3.2-010           11         Bushing         2         CE3.2-011           12         Handlebar Pivot Outside         2         CE3.2-012           13         Handlebar Cover         2         CE3.2-013           14         Handlebar Inside Cover         4         CE3.2-014           15         Bearing 6004zz         4         CE3.2-015           16         Handlebar - Left         1         CE3.2-017           17         Handlebar - Right         1         CE3.2-017           18         Left         1         CE3.2-018                                                 | 1   | Computer                       | 1    | CE3.2-001 |
| 3         Left         1         CE3.2-003           A         Side Upright Bottom Cover -<br>Right         1         CE3.2-004           5         Left Upright         1         CE3.2-005           6         Right Upright         1         CE3.2-006           7         Side Upright Upper Cover - #1         2         CE3.2-007           8         Side Upright Upper Cover - #2         2         CE3.2-008           9         Rubber Cushion         2         CE3.2-009           10         Handle Bar End Cap         2         CE3.2-010           11         Bushina         2         CE3.2-011           12         Handlebar Pivot Outside         2         CE3.2-012           13         Handlebar Cover         2         CE3.2-013           14         Handlebar Inside Cover         4         CE3.2-014           15         Bearing 6004zz         4         CE3.2-015           16         Handlebar - Left         1         CE3.2-017           18         Left         1         CE3.2-017           19         Fixed Handle bar Foam Grips         2         CE3.2-017           19         Fixed Handle bar Foam Grips         2         CE3.2-020                                                                   | 2   | Front Upright Frame            | 1    | CE3.2-002 |
| Side Upright Bottom Cover -<br>Right         1         CE3.2-004           5         Left Upright         1         CE3.2-005           6         Right Upright         1         CE3.2-006           7         Side Upright Upper Cover - #1         2         CE3.2-007           8         Side Upright Upper Cover - #2         2         CE3.2-008           9         Rubber Cushion         2         CE3.2-009           10         Handle Bar End Cap         2         CE3.2-010           11         Bushina         2         CE3.2-011           12         Handlebar Pivot Outside         2         CE3.2-012           13         Handlebar Cover         2         CE3.2-014           15         Bearing 6004zz         4         CE3.2-015           16         Handlebar - Left         1         CE3.2-016           17         Handlebar - Left         1         CE3.2-017           18         Left         1         CE3.2-018           19         Fixed Handle bar Foam Grips         2         CE3.2-019           20         Action Handlebar Foam Grips         2         CE3.2-020           21         Hand Pulse Sensor         2         CE3.2-021                                                                     | 3   |                                | 1    | CE3.2-003 |
| S       Left Upright       1       CE3.2-006         6       Right Upright Upper Cover - #1       2       CE3.2-007         8       Side Upright Upper Cover - #2       2       CE3.2-008         9       Rubber Cushion       2       CE3.2-009         10       Handle Bar End Cap       2       CE3.2-010         11       Bushino       2       CE3.2-011         12       Handlebar Pivot Outside       2       CE3.2-012         13       Handlebar Cover       2       CE3.2-013         14       Handlebar Cover       4       CE3.2-014         15       Bearing 6004zz       4       CE3.2-015         16       Handlebar - Left       1       CE3.2-016         17       Handlebar - Right       1       CE3.2-017         18       Left       1       CE3.2-018         19       Fixed Handle bar Foam Grips       2       CE3.2-019         20       Action Handlebar Foam Grips       2       CE3.2-020         21       Hand Pulse Sensor       2       CE3.2-021         22       Pedal Soft Cushion       2       CE3.2-022         23       Pedal       Soft Cushion       2       CE3.2-022                                                                                                                                           | 4   | Side Upright Bottom Cover -    | 1    | CE3.2-004 |
| 6         Right Opright         1         CE3.2-007           7         Side Upright Upper Cover - #1         2         CE3.2-007           8         Side Upright Upper Cover - #2         2         CE3.2-008           9         Rubber Cushion         2         CE3.2-009           10         Handle Bar End Cap         2         CE3.2-010           11         Bushina         2         CE3.2-011           12         Handlebar Pivot Outside         2         CE3.2-012           13         Handlebar Cover         2         CE3.2-014           15         Bearing 6004zz         4         CE3.2-015           16         Handlebar - Left         1         CE3.2-016           17         Handlebar - Right         1         CE3.2-017           18         Left         1         CE3.2-018           19         Fixed Handle bar Foam Grips         2         CE3.2-019           20         Action Handlebar Foam Grips         2         CE3.2-020           21         Hand Pulse Sensor         2         CE3.2-021           22         Pedal Soft Cushion         2         CE3.2-022           23         Pedal         Support Base         2 <td< td=""><td>5</td><td>Left Upright</td><td>1</td><td>CE3.2-005</td></td<> | 5   | Left Upright                   | 1    | CE3.2-005 |
| 7Side Opright Opper Cover - #128Side Upright Upper Cover - #22CE3.2-0089Rubber Cushion2CE3.2-00910Handle Bar End Cap2CE3.2-01011Bushing2CE3.2-01112Handlebar Pivot Outside<br>Bushing2CE3.2-01213Handlebar Cover2CE3.2-01314Handlebar Inside Cover4CE3.2-01415Bearing 6004zz4CE3.2-01617Handlebar - Left1CE3.2-01718Left1CE3.2-01819Fixed Handle bar Foam Grips2CE3.2-02021Hand Pulse Sensor2CE3.2-02122Pedal Soft Cushion2CE3.2-02324Pedal Support Base2CE3.2-02526Bearing 608zz8CE3.2-02728Pedal Fixing Base2CE3.2-028CE3.2-028CE3.2-028CE3.2-028                                                                                                                                                                                                                                                                                                                                                                                                                                                                                                                                                                                                                                                                                                      | 6   | Right Upright                  | 1    | CE3.2-006 |
| 8Side Opright Opper Cover - #229Rubber Cushion2CE3.2-00910Handle Bar End Cap2CE3.2-01011Bushing2CE3.2-01112Handlebar Pivot Outside2CE3.2-01213Handlebar Cover2CE3.2-01314Handlebar Cover4CE3.2-01415Bearing 6004zz4CE3.2-01516Handlebar - Left1CE3.2-01717Handlebar - Right1CE3.2-01819Fixed Handle bar Foam Grips2CE3.2-02021Hand Pulse Sensor2CE3.2-02122Pedal Soft Cushion2CE3.2-02324Pedal Support Base2CE3.2-02425Pedal Buffer Sets2CE3.2-02526Bearing 608zz8CE3.2-02728Pedal Fixing Base2CE3.2-028CE3.2-028CE3.2-028CE3.2-028                                                                                                                                                                                                                                                                                                                                                                                                                                                                                                                                                                                                                                                                                                                      | 7   | Side Upright Upper Cover - #1  | 2    | CE3.2-007 |
| 9Rubber Cushion210Handle Bar End Cap2CE3.2-01011Bushing2CE3.2-01112Handlebar Pivot Outside2CE3.2-01213Handlebar Cover2CE3.2-01314Handlebar Cover2CE3.2-01415Bearing 6004zz4CE3.2-01516Handlebar - Left1CE3.2-01617Handlebar - Right1CE3.2-017Pedal Arm Front Pivot Cover -<br>Left4CE3.2-01819Fixed Handle bar Foam Grips2CE3.2-02021Hand Pulse Sensor2CE3.2-02122Pedal Soft Cushion2CE3.2-02324Pedal Support Base2CE3.2-02526Bearing 608zz8CE3.2-02627Bushing 8 x 12mm4CE3.2-02728Pedal Fixing Base2CE3.2-028CE3.2-028CE3.2-028CE3.2-028                                                                                                                                                                                                                                                                                                                                                                                                                                                                                                                                                                                                                                                                                                                | 8   | Side Upright Upper Cover - #2  | 2    | CE3.2-008 |
| 10Handle Bar End Cap2CE3.2-01111Bushing2CE3.2-01112Handlebar Pivot Inside Bushing2CE3.2-01213Handlebar Cover2CE3.2-01314Handlebar Inside Cover4CE3.2-01415Bearing 6004zz4CE3.2-01516Handlebar - Left1CE3.2-01617Handlebar - Left1CE3.2-01718Left1CE3.2-01819Fixed Handle bar Foam Grips2CE3.2-01920Action Handlebar Foam Grips2CE3.2-02021Hand Pulse Sensor2CE3.2-02122Pedal Soft Cushion2CE3.2-02223Pedal2CE3.2-02425Pedal Buffer Sets2CE3.2-02526Bearing 608zz8CE3.2-02728Pedal Fixing Base2CE3.2-02728Pedal Fixing Base2CE3.2-028                                                                                                                                                                                                                                                                                                                                                                                                                                                                                                                                                                                                                                                                                                                     | 9   | Rubber Cushion                 | 2    | CE3.2-009 |
| 11         Bushing         2         CE3.2-011           12         Handlebar Pivot Inside Bushing         2         CE3.2-012           13         Handlebar Cover         2         CE3.2-013           14         Handlebar Inside Cover         4         CE3.2-014           15         Bearing 6004zz         4         CE3.2-015           16         Handlebar - Left         1         CE3.2-016           17         Handlebar - Right         1         CE3.2-017           Pedal Arm Front Pivot Cover -         4         CE3.2-018           19         Fixed Handle bar Foam Grips         2         CE3.2-019           20         Action Handlebar Foam Grips         2         CE3.2-020           21         Hand Pulse Sensor         2         CE3.2-021           22         Pedal Soft Cushion         2         CE3.2-022           23         Pedal         2         CE3.2-023           24         Pedal Support Base         2         CE3.2-024           25         Pedal Buffer Sets         2         CE3.2-025           26         Bearing 608zz         8         CE3.2-026           27         Bushing 8 x 12mm         4         CE3.2-027      <                                                                  | 10  |                                | 2    | CE3.2-010 |
| 12Handlebar Privot Inside Busning2CE3.2-01313Handlebar Cover2CE3.2-01314Handlebar Inside Cover4CE3.2-01415Bearing 6004zz4CE3.2-01516Handlebar - Left1CE3.2-01617Handlebar - Right1CE3.2-017Pedal Arm Front Pivot Cover -<br>Left4CE3.2-01819Fixed Handle bar Foam Grips2CE3.2-01920Action Handlebar Foam Grips2CE3.2-02021Hand Pulse Sensor2CE3.2-02122Pedal Soft Cushion2CE3.2-02323Pedal2CE3.2-02324Pedal Support Base2CE3.2-02525Pedal Buffer Sets2CE3.2-02526Bearing 608zz8CE3.2-02728Pedal Fixing Base2CE3.2-028CE3.2-028CE3.2-028CE3.2-028                                                                                                                                                                                                                                                                                                                                                                                                                                                                                                                                                                                                                                                                                                         | 11  |                                | 2    | CE3.2-011 |
| 13Handlebal Cover214Handlebar Inside Cover4CE3.2-01415Bearing 6004zz4CE3.2-01516Handlebar - Left1CE3.2-01617Handlebar - Right1CE3.2-017Pedal Arm Front Pivot Cover -<br>Left4CE3.2-01819Fixed Handle bar Foam Grips2CE3.2-01920Action Handlebar Foam Grips2CE3.2-02021Hand Pulse Sensor2CE3.2-02122Pedal Soft Cushion2CE3.2-02323Pedal2CE3.2-02324Pedal Support Base2CE3.2-02425Pedal Buffer Sets2CE3.2-02526Bearing 608zz8CE3.2-02627Bushing 8 x 12mm4CE3.2-02728Pedal Fixing Base2CE3.2-028CE3.2-028                                                                                                                                                                                                                                                                                                                                                                                                                                                                                                                                                                                                                                                                                                                                                   | 12  | Handlebar Pivot Inside Bushing | 2    | CE3.2-012 |
| 14Handlebar Inside Cover4CE3.2-01115Bearing 6004zz4CE3.2-01516Handlebar - Left1CE3.2-01617Handlebar - Right1CE3.2-01718Left4CE3.2-01819Fixed Handle bar Foam Grips2CE3.2-01920Action Handlebar Foam Grips2CE3.2-02021Hand Pulse Sensor2CE3.2-02122Pedal Soft Cushion2CE3.2-02223Pedal2CE3.2-02324Pedal Support Base2CE3.2-02425Pedal Buffer Sets2CE3.2-02526Bearing 608zz8CE3.2-02627Bushing 8 x 12mm4CE3.2-02728Pedal Fixing Base2CE3.2-028CE3.2-028                                                                                                                                                                                                                                                                                                                                                                                                                                                                                                                                                                                                                                                                                                                                                                                                    | 13  | Handlebar Cover                | 2    | CE3.2-013 |
| 15Bearing 600422416Handlebar - Left1CE3.2-01617Handlebar - Right1CE3.2-017Pedal Arm Front Pivot Cover -<br>Left4CE3.2-01819Fixed Handle bar Foam Grips2CE3.2-01920Action Handlebar Foam Grips2CE3.2-02021Hand Pulse Sensor2CE3.2-02122Pedal Soft Cushion2CE3.2-02223Pedal2CE3.2-02324Pedal Support Base2CE3.2-02425Pedal Buffer Sets2CE3.2-02526Bearing 608zz8CE3.2-02627Bushing 8 x 12mm4CE3.2-02728Pedal Fixing Base2CE3.2-028CE3.2-028                                                                                                                                                                                                                                                                                                                                                                                                                                                                                                                                                                                                                                                                                                                                                                                                                | 14  | Handlebar Inside Cover         | 4    | CE3.2-014 |
| 10Handlebar - Left117Handlebar - Right1CE3.2-01718Left4CE3.2-01819Fixed Handle bar Foam Grips2CE3.2-01920Action Handlebar Foam Grips2CE3.2-02021Hand Pulse Sensor2CE3.2-02122Pedal Soft Cushion2CE3.2-02223Pedal2CE3.2-02324Pedal Support Base2CE3.2-02425Pedal Buffer Sets2CE3.2-02526Bearing 608zz8CE3.2-02627Bushing 8 x 12mm4CE3.2-02728Pedal Fixing Base2CE3.2-028CE3.2-028                                                                                                                                                                                                                                                                                                                                                                                                                                                                                                                                                                                                                                                                                                                                                                                                                                                                         | 15  | Bearing 6004zz                 | 4    | CE3.2-015 |
| 17Handlebar - Right1Pedal Arm Front Pivot Cover -<br>Left4CE3.2-01819Fixed Handle bar Foam Grips2CE3.2-01920Action Handlebar Foam Grips2CE3.2-02021Hand Pulse Sensor2CE3.2-02122Pedal Soft Cushion2CE3.2-02223Pedal2CE3.2-02324Pedal Support Base2CE3.2-02425Pedal Buffer Sets2CE3.2-02526Bearing 608zz8CE3.2-02627Bushing 8 x 12mm4CE3.2-02728Pedal Fixing Base2CE3.2-028CE3.2-028                                                                                                                                                                                                                                                                                                                                                                                                                                                                                                                                                                                                                                                                                                                                                                                                                                                                      | 16  | Handlebar - Left               | 1    | CE3.2-016 |
| 18Left4CE3.2-01819Fixed Handle bar Foam Grips2CE3.2-01920Action Handlebar Foam Grips2CE3.2-02021Hand Pulse Sensor2CE3.2-02122Pedal Soft Cushion2CE3.2-02223Pedal2CE3.2-02324Pedal Support Base2CE3.2-02425Pedal Buffer Sets2CE3.2-02526Bearing 608zz8CE3.2-02627Bushing 8 x 12mm4CE3.2-02728Pedal Fixing Base2CE3.2-028                                                                                                                                                                                                                                                                                                                                                                                                                                                                                                                                                                                                                                                                                                                                                                                                                                                                                                                                  | 17  |                                | 1    | CE3.2-017 |
| 19Fixed Handle bar Foam Grips220Action Handlebar Foam Grips2CE3.2-02021Hand Pulse Sensor2CE3.2-02122Pedal Soft Cushion2CE3.2-02223Pedal2CE3.2-02324Pedal Support Base2CE3.2-02425Pedal Buffer Sets2CE3.2-02526Bearing 608zz8CE3.2-02627Bushing 8 x 12mm4CE3.2-02728Pedal Fixing Base2CE3.2-028                                                                                                                                                                                                                                                                                                                                                                                                                                                                                                                                                                                                                                                                                                                                                                                                                                                                                                                                                           | 18  |                                | 4    | CE3.2-018 |
| 20Action Handlebal Polan Grips221Hand Pulse Sensor2CE3.2-02122Pedal Soft Cushion2CE3.2-02223Pedal2CE3.2-02324Pedal Support Base2CE3.2-02425Pedal Buffer Sets2CE3.2-02526Bearing 608zz8CE3.2-02627Bushing 8 x 12mm4CE3.2-02728Pedal Fixing Base2CE3.2-028                                                                                                                                                                                                                                                                                                                                                                                                                                                                                                                                                                                                                                                                                                                                                                                                                                                                                                                                                                                                 | 19  | Fixed Handle bar Foam Grips    | 2    | CE3.2-019 |
| 21         Hand Pulse Sensor         2           22         Pedal Soft Cushion         2         CE3.2-022           23         Pedal         2         CE3.2-023           24         Pedal Support Base         2         CE3.2-024           25         Pedal Buffer Sets         2         CE3.2-025           26         Bearing 608zz         8         CE3.2-026           27         Bushing 8 x 12mm         4         CE3.2-027           28         Pedal Fixing Base         2         CE3.2-028                                                                                                                                                                                                                                                                                                                                                                                                                                                                                                                                                                                                                                                                                                                                             | 20  | Action Handlebar Foam Grips    | 2    | CE3.2-020 |
| 22         Pedal Soft Cushion         2           23         Pedal         2         CE3.2-023           24         Pedal Support Base         2         CE3.2-024           25         Pedal Buffer Sets         2         CE3.2-025           26         Bearing 608zz         8         CE3.2-026           27         Bushing 8 x 12mm         4         CE3.2-027           28         Pedal Fixing Base         2         CE3.2-028                                                                                                                                                                                                                                                                                                                                                                                                                                                                                                                                                                                                                                                                                                                                                                                                                | 21  | Hand Pulse Sensor              | 2    | CE3.2-021 |
| 23         Pedal         2           24         Pedal Support Base         2         CE3.2-024           25         Pedal Buffer Sets         2         CE3.2-025           26         Bearing 608zz         8         CE3.2-026           27         Bushing 8 x 12mm         4         CE3.2-027           28         Pedal Fixing Base         2         CE3.2-028                                                                                                                                                                                                                                                                                                                                                                                                                                                                                                                                                                                                                                                                                                                                                                                                                                                                                    | 22  | Pedal Soft Cushion             | 2    | CE3.2-022 |
| 24         Pedal Support Base         2           25         Pedal Buffer Sets         2         CE3.2-025           26         Bearing 608zz         8         CE3.2-026           27         Bushing 8 x 12mm         4         CE3.2-027           28         Pedal Fixing Base         2         CE3.2-028                                                                                                                                                                                                                                                                                                                                                                                                                                                                                                                                                                                                                                                                                                                                                                                                                                                                                                                                           | 23  | Pedal                          | 2    | CE3.2-023 |
| 25         Pedal Buller Sets         2           26         Bearing 608zz         8         CE3.2-026           27         Bushing 8 x 12mm         4         CE3.2-027           28         Pedal Fixing Base         2         CE3.2-028                                                                                                                                                                                                                                                                                                                                                                                                                                                                                                                                                                                                                                                                                                                                                                                                                                                                                                                                                                                                               | 24  | Pedal Support Base             | 2    | CE3.2-024 |
| 20         Bearing 60822         6           27         Bushing 8 x 12mm         4         CE3.2-027           28         Pedal Fixing Base         2         CE3.2-028                                                                                                                                                                                                                                                                                                                                                                                                                                                                                                                                                                                                                                                                                                                                                                                                                                                                                                                                                                                                                                                                                  | 25  | Pedal Buffer Sets              | 2    | CE3.2-025 |
| 27         Bushing 8 x 12mm         4           28         Pedal Fixing Base         2         CE3.2-028                                                                                                                                                                                                                                                                                                                                                                                                                                                                                                                                                                                                                                                                                                                                                                                                                                                                                                                                                                                                                                                                                                                                                 | 26  | Bearing 608zz                  | 8    | CE3.2-026 |
| 28 Pedal Fixing Base 2                                                                                                                                                                                                                                                                                                                                                                                                                                                                                                                                                                                                                                                                                                                                                                                                                                                                                                                                                                                                                                                                                                                                                                                                                                   | 27  | Bushing 8 x 12mm               | 4    | CE3.2-027 |
| 29 Pedal Cover 2 CE3.2-029                                                                                                                                                                                                                                                                                                                                                                                                                                                                                                                                                                                                                                                                                                                                                                                                                                                                                                                                                                                                                                                                                                                                                                                                                               | 28  | Pedal Fixing Base              | 2    | CE3.2-028 |
|                                                                                                                                                                                                                                                                                                                                                                                                                                                                                                                                                                                                                                                                                                                                                                                                                                                                                                                                                                                                                                                                                                                                                                                                                                                          | 29  | Pedal Cover                    | 2    | CE3.2-029 |