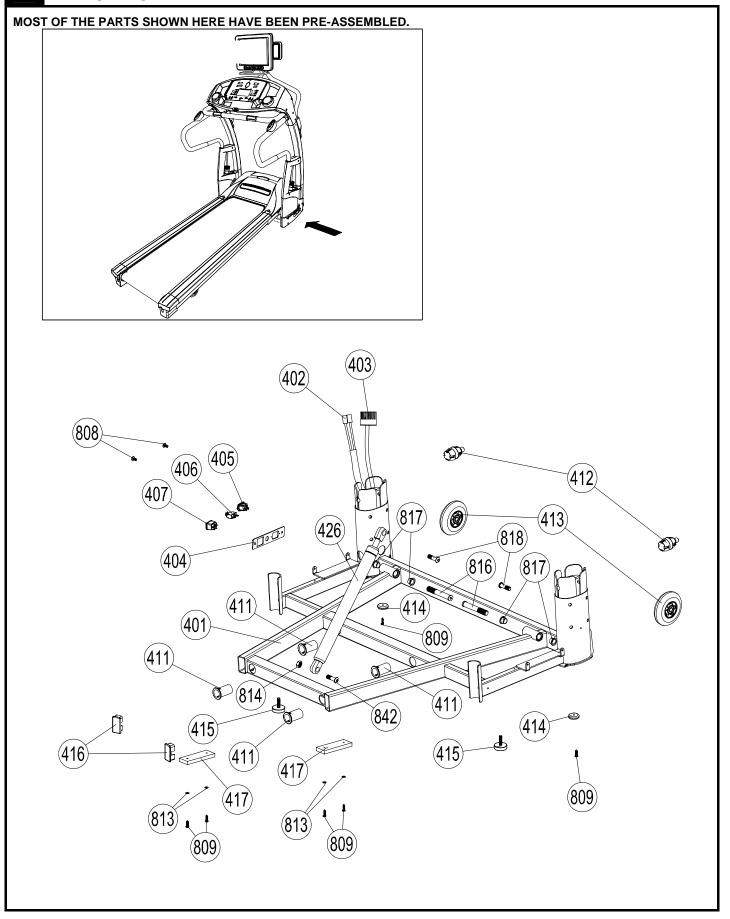

## **SUPPLIED COMPONENTS**

This list identifies the major components you will use to assemble this product.

| No. | Description                       | Qty. |
|-----|-----------------------------------|------|
| Α   | Computer                          | 1    |
| В   | Front Handlebar Assembly          | 1    |
| С   | Handlebar                         | 2    |
| D   | Upright Assembly Left             | 1    |
| Е   | Upright Assembly Right            | 1    |
| F   | Main Frame Assembly               | 1    |
| G   | Chest Belt                        | 1    |
| F   | Power Cord                        | 1    |
| I   | Running belt Lubrication          | 1    |
| 310 | Adjustable Cylinder               | 2    |
| 303 | Upright Cover - LL                | 1    |
| 304 | Upright Cover - LR                | 1    |
| 305 | Upright Cover - RL                | 1    |
| 306 | Upright Cover - RR                | 1    |
| 311 | Upright Plastic Shroud - LL       | 1    |
| 312 | Upright Plastic Shroud - LR       | 1    |
| 313 | Upright Plastic Shroud - RL       | 1    |
| 314 | Upright Plastic Shroud - RR       | 1    |
| 315 | Adjustable Cylinder Cover - Upper | 2    |
| 107 | Safety Key                        | 2    |
| 116 | Water Bottle                      | 1    |
|     |                                   |      |

| Item No.   | Description                       | Qty. | Part No.   |
|------------|-----------------------------------|------|------------|
| 310        | Adjustable Cylinder               | 2    | 9.45TV-310 |
| 311        | Upright Plastic Shroud – LL       | 1    | 9.45TV-311 |
| 312        | Upright Plastic Shroud – LR       | 1    | 9.45TV-312 |
| 313        | Upright Plastic Shroud – RL       | 1    | 9.45TV-313 |
| 314        | Upright Plastic Shroud – RR       | 1    | 9.45TV-314 |
| 315        | Adjustable Cylinder Cover - Upper | 2    | 9.45TV-315 |
| 318        | Fixing Inserts                    | 2    | 9.45TV-318 |
| 9.45TV-400 | Complete Base Frame Components    |      |            |
| 401        | Base Frame                        | 1    | 9.45TV-401 |
| 402        | Safety Key Wire – Lower           | 1    | 9.45TV-402 |
| 403        | Computer Wire –Lower              | 1    | 9.45TV-403 |
| 404        | Power Switch Plate Cover          | 1    | 9.45TV-404 |
| 405        | Power Switch Plate                | 1    | 9.45TV-405 |
| 406        | Power Breaker                     | 1    | 9.45TV-406 |
| 407        | Power Switch                      | 1    | 9.45TV-407 |
| 411        | Bushing                           | 4    | 9.45TV-411 |
| 412        | Fix Bolt Sets                     | 2    | 9.45TV-412 |
| 413        | Front Caster                      | 2    | 9.45TV-413 |
| 414        | Rubber Cushion                    | 2    | 9.45TV-414 |
| 415        | Level Adjuster                    | 2    | 9.45TV-415 |
| 416        | Base Frame End Cap                | 2    | 9.45TV-416 |
| 417        | Cushion                           | 2    | 9.45TV-417 |
| 425        | I/O Console                       | 1    | 9.45TV-425 |
| 426        | Shock                             | 1    | 9.45TV-426 |
| 9.45TV-500 | Complete Motor Components         |      |            |
| 501        | Motor Hood                        | 1    | 9.45TV-501 |
| 502        | Elevation Motor                   | 1    | 9.45TV-502 |
| 503        | Elevation Gear Sleeve             | 1    | 9.45TV-503 |
| 504        | Driving Motor                     | 1    | 9.45TV-504 |
| 505        | Motor Holder                      | 1    | 9.45TV-505 |
| 506        | Driving Belt                      | 1    | 9.45TV-506 |
| 507        | Motor Control Board               | 1    | 9.45TV-507 |
| 508        | Elevation Control Board           | 1    | 9.45TV-508 |