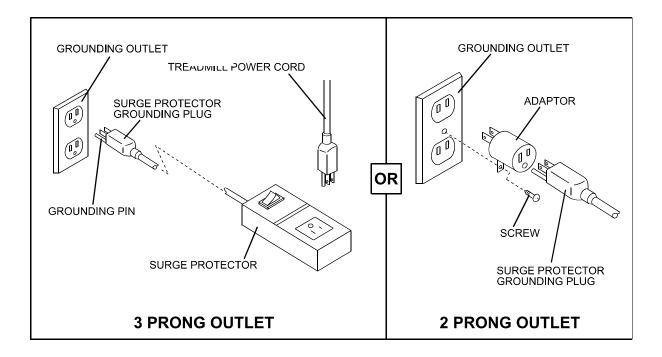

This treadmill must be grounded to reduce the risk of electrical shock. Grounding provides a path of least resistance for electric current, should the treadmill malfunction. This treadmill is equipped with an electrical cord that has an equipment-grounding conductor and a grounding plug. Always plug the power cord into a surge protector, and plug the surge protector into an appropriate outlet that is properly installed and grounded in accordance with all local codes and ordinances.

This product is for use on a nominal 110-volt circuit, and has a grounding plug that looks like the plug illustrated in the drawing below.

GFCI outlets and GFCI Circuit Breakers are NOT recommended for use on this product. GFCI outlets and GFCI Circuit Breakers may cause this equipment to function improperly.