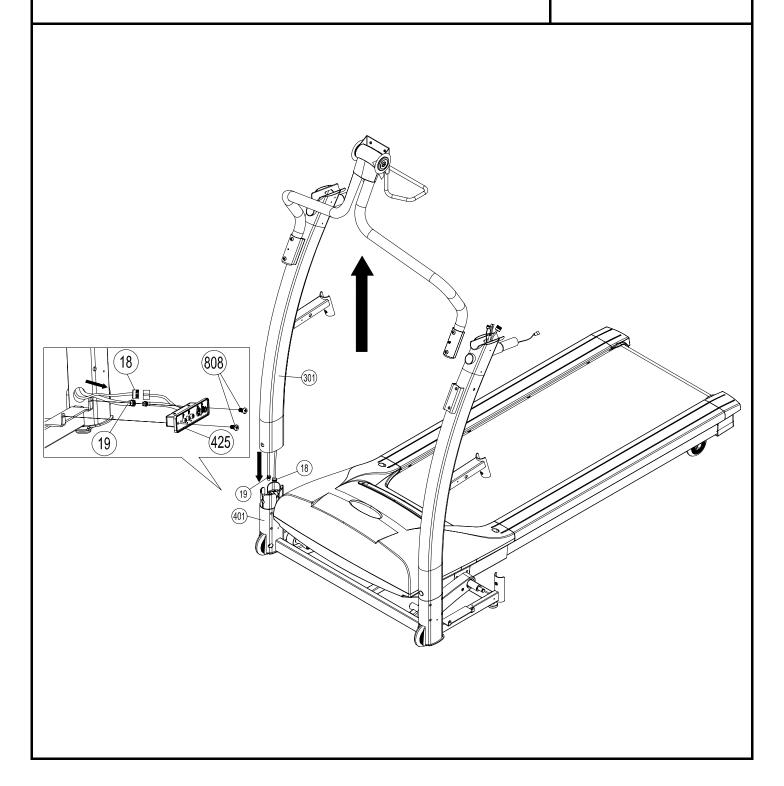

## **SUPPLIED COMPONENTS**

This list identifies the major components you will use to assemble this product.

| No. | Description                       | Qty. |
|-----|-----------------------------------|------|
| Α   | Computer                          | 1    |
| В   | Front Handlebar Assembly          | 1    |
| С   | Handlebar                         | 2    |
| D   | Upright Assembly Left             | 1    |
| Е   | Upright Assembly Right            | 1    |
| F   | Main Frame Assembly               | 1    |
| G   | Chest Belt                        | 1    |
| F   | Power Cord                        | 1    |
| I   | Running belt Lubrication          | 1    |
| 310 | Adjustable Cylinder               | 2    |
| 303 | Upright Cover - LL                | 1    |
| 304 | Upright Cover - LR                | 1    |
| 305 | Upright Cover - RL                | 1    |
| 306 | Upright Cover - RR                | 1    |
| 311 | Upright Plastic Shroud - LL       | 1    |
| 312 | Upright Plastic Shroud - LR       | 1    |
| 313 | Upright Plastic Shroud - RL       | 1    |
| 314 | Upright Plastic Shroud - RR       | 1    |
| 315 | Adjustable Cylinder Cover - Upper | 2    |
| 107 | Safety Key                        | 2    |
| 116 | Water Bottle                      | 1    |
|     |                                   |      |

## **SUPPLIED HARDWARE**

This list identifies the hardware you will use to assemble the product. To help distinguish between the various types of screws and bolts, use the scale below to measure them and compare them to the sizes listed.