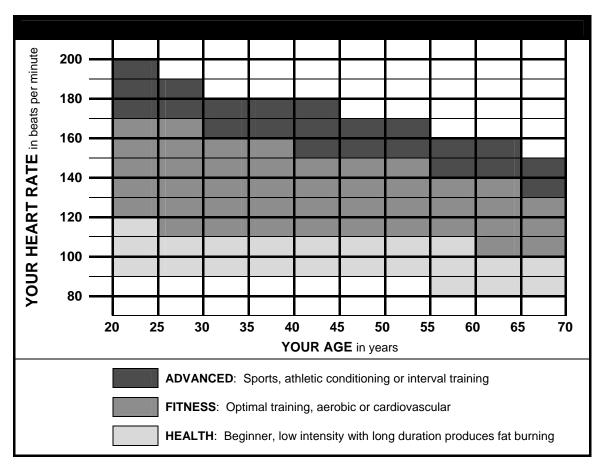

ation. Avoid drinking large amounts of cold liquids. Fluids should be at room temperature when consumed.



### **TARGET HEART RATE**

### Finding your pulse:

To make sure your heart is beating in its target zone, you'll need to know how to monitor your heart rate. The easiest way is to feel the pulse in the carotid artery on either side of your neck, between the windpipe and the large neck muscles. Count the number of beats in ten seconds, and then multiply that number by six. This gives you the number of beats per minute.

How fast should your heart beat during aerobic exercise? Fast enough to reach and stay in its "target zone," a range of beats per minute that is largely determined by your age and physical condition. To determine your target zone, consult the chart we have provided.



### Aerobic exercise:

Is any sustained activity that sends oxygen to your muscles via your heart and lungs. It will improve the fitness of your lungs and heart: your body's most important muscle. Aerobic fitness is promoted by any activity that uses your large muscle groups - arms, legs or buttocks, for example. Your heart beats quickly and you breathe deeply. An aerobic exercise should be part of your entire exercise routine.

## **MUSCLE CHART**

### Targeted muscle groups:

The exercise routine that is performed on this product will develop primarily lower body muscle groups. These muscle groups are shown in gray color on the chart below.



### **MUSCLE GROUPS**

| Α | Shoulder muscles  | Calf muscles      | G |
|---|-------------------|-------------------|---|
| В | Pectoral muscle