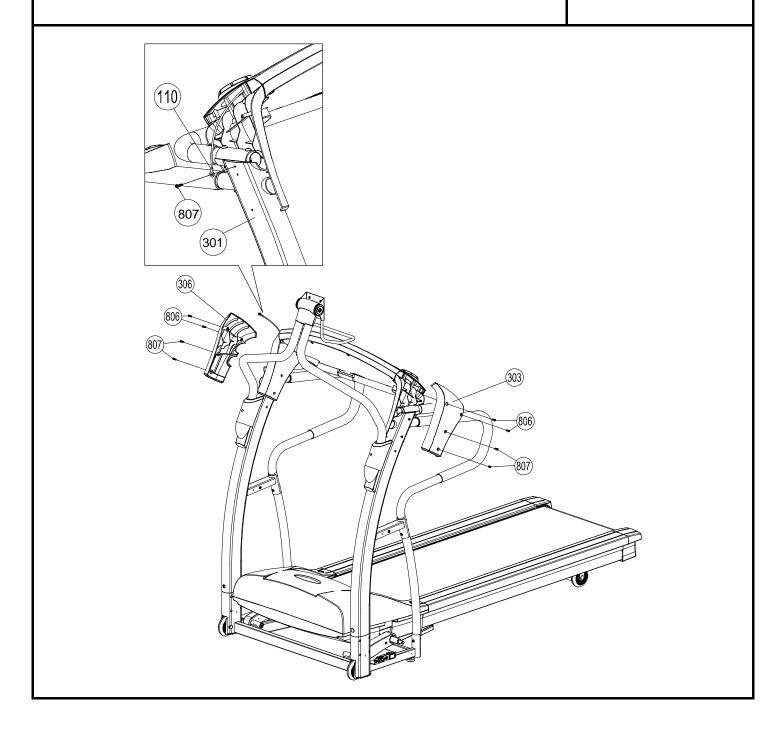

## **SUPPLIED COMPONENTS**

This list identifies the major components you will use to assemble this product.

| No. | Description                       | Qty. |
|-----|-----------------------------------|------|
| Α   | Computer                          | 1    |
| В   | Front Handlebar Assembly          | 1    |
| С   | Handlebar                         | 2    |
| D   | Upright Assembly Left             | 1    |
| Е   | Upright Assembly Right            | 1    |
| F   | Main Frame Assembly               | 1    |
| G   | Chest Belt                        | 1    |
| F   | Power Cord                        | 1    |
| I   | Running belt Lubrication          | 1    |
| 310 | Adjustable Cylinder               | 2    |
| 303 | Upright Cover - LL                | 1    |
| 304 | Upright Cover - LR                | 1    |
| 305 | Upright Cover - RL                | 1    |
| 306 | Upright Cover - RR                | 1    |
| 311 | Upright Plastic Shroud - LL       | 1    |
| 312 | Upright Plastic Shroud - LR       | 1    |
| 313 | Upright Plastic Shroud - RL       | 1    |
| 314 | Upright Plastic Shroud - RR       | 1    |
| 315 | Adjustable Cylinder Cover - Upper | 2    |
| 107 | Safety Key                        | 2    |
| 116 | Water Bottle                      | 1    |
|     |                                   |      |

## **SUPPLIED HARDWARE**

This list identifies the hardware you will use to assemble the product. To help distinguish between the various types of screws and bolts, use the scale below to measure them and compare them to the sizes listed.

| No. | Description                   | Qty. |                            |        |            |             |  |
|-----|-------------------------------|------|----------------------------|--------|------------|-------------|--|
| 804 | M8 × 15mm Bolt                | 2    | (804)                      | 805)   | 806)       | (807)       |  |
| 805 | M8 × 50mm Bolt                | 12   | . 004                      | 600)   | 000)       | <u>807)</u> |  |
| 806 | # 8 × 20mm Screw              | 18   |                            |        | <()        | <b></b>     |  |
| 807 | 4 x 15mm Thread Cutting Screw | 19   |                            |        | (845)      | 846)        |  |
| 826 | M8 Nylon Nut                  | 2    | 826                        | (843)  | (643)      | 040)        |  |
| 843 | M8 x 15 mm Allen Head Bolt    | 4    | О                          |        |            | $\bigcirc$  |  |
| 845 | 13 × 42mm Shaft               | 2    |                            |        |            |             |  |
| 846 | #8 x 23mm Washer              | 2    | (A) $(B)$                  | ) (    | <b>C</b> ) | (D) (E)     |  |
| Α   | 5mm Allen Key                 | 1    |                            |        |            |             |  |
| В   | 8mm Allen Key                 | 1    |                            |        |            |             |  |
| С   | Screwdriver                   | 1    | _                          |        |            |             |  |
| D   | 5mm Allen Wrench              | 1    | _                          |        |            |             |  |
| Е   | Spanner                       | 1    | _ Ш                        |        |            |             |  |
| F   | 6mm Allen Wrench              | 1    |                            | $\Psi$ |            |             |  |
|     |                               |      |                            |        |            |             |  |
|     |                               | 20   | 30 40 50 60<br>MILLIMETERS | 70 80  | <br>  90   |             |  |