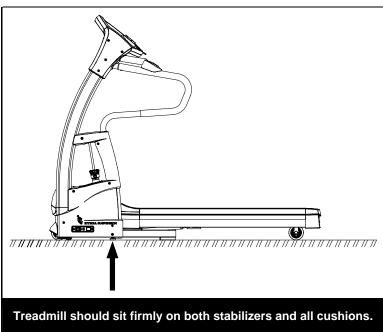

- Use the treadmill only as described in this manual.
- Place on a level surface, with 6 feet (2 m) of clearance behind it. Do not place the treadmill on any surface that blocks air openings. To protect the floor or carpet from damage, place a mat under the treadmill.
- When choosing a location for the treadmill be sure that the location and position permit access to a plug.
- Keep the treadmill indoors, away from moisture and dust. Do not put the treadmill in a garage or covered patio, or near water.
- Do not operate the treadmill where aerosol products are used or where oxygen is being administered.
- Keep children under the age of 12 and pets away from the treadmill at all times.
- The treadmill should not be used by persons weighing more than 400LBS (182 Kgs).
- Never allow more than one person on the treadmill at a time. Wear appropriate exercise clothing when using the treadmill.
  Do not wear loose clothing that could become caught in the treadmill. Athletic support clothes are recommended for both men and women. Always wear athletic shoes. Never use the treadmill with bare feet, wearing only stockings, or in sandals.
- When connecting the power cord, plug the power cord into a grounded circuit. No other appliance should be on the same circuit.
- Always straddle the belt and allow it to start moving before stepping onto the belt.
- Always examine your treadmill before using to ensure all parts are in working order.
- Allow the belt to fully stop before dismounting.
- Never insert any object or body parts into any opening.
- Follow the safety information in regards to plugging in your treadmill.
- Keep the power cord away from the incline wheels and do not run the power cord underneath your treadmill. Do not operate the treadmill with a damaged or frayed power cord.
- Always unplug the treadmill before cleaning and/or servicing. Service to your treadmill should only be performed by an
  authorized service representative, unless authorized and/or instructed by the manufacturer. Failure to follow these
  instructions will void the treadmill warranty.
- Never leave the treadmill unattended while it is running.
- Use "safety key" when operating the treadmill and make sure the "safety key" is clipped to the users clothing.
- Remove the "safety key" and store it in a safe place when the treadmill is not in use. Keep the "safety key" away from children.