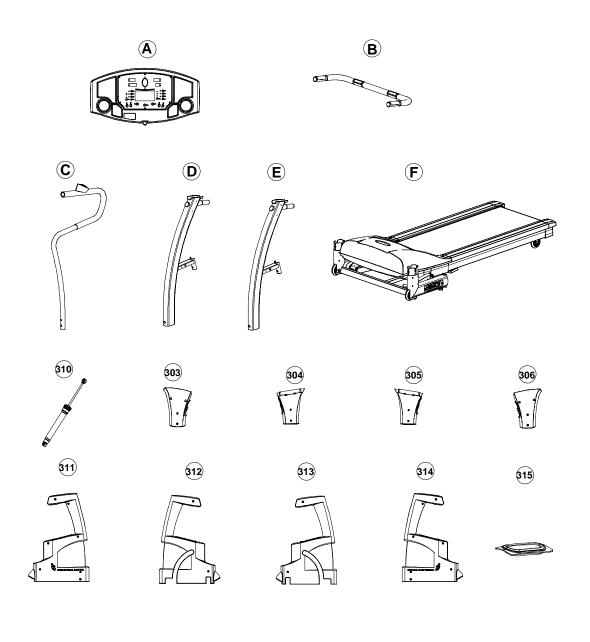

## **SUPPLIED COMPONENTS**

This list identifies the major components you will use to assemble this product.

| No. | Description                       | Qty. |
|-----|-----------------------------------|------|
| Α   | Computer                          | 1    |
| В   | Front Handlebar Assembly          | 1    |
| С   | Handlebar                         | 2    |
| D   | Upright Assembly Left             | 1    |
| Е   | Upright Assembly Right            | 1    |
| F   | Main Frame Assembly               | 1    |
| G   | Chest Belt                        | 1    |
| F   | Power Cord                        | 1    |
| I   | Running belt Lubrication          | 1    |
| 310 | Adjustable Cylinder               | 2    |
| 303 | Upright Cover - LL                | 1    |
| 304 | Upright Cover - LR                | 1    |
| 305 | Upright Cover - RL                | 1    |
| 306 | Upright Cover - RR                | 1    |
| 311 | Upright Plastic Shroud - LL       | 1    |
| 312 | Upright Plastic Shroud - LR       | 1    |
| 313 | Upright Plastic Shroud - RL       | 1    |
| 314 | Upright Plastic Shroud - RR       | 1    |
| 315 | Adjustable Cylinder Cover - Upper | 2    |
| 107 | Safety Key                        | 2    |
| 116 | Water Bottle                      | 1    |
|     |                                   |      |

| Item No.   | Description                         | Qty. | Part No.   |
|------------|-------------------------------------|------|------------|
| 9.45TV-100 | Complete Computer Console           |      |            |
| 101        | Overlay                             | 1    | 9.45TV-101 |
| 102        | Computer Insert                     | 1    | 9.45TV-102 |
| 103        | Console PC Board                    | 1    | 9.45TV-103 |
| 104        | Console Housing – Upper             | 1    | 9.45TV-104 |
| 105        | Console Housing – Bottom            | 1    | 9.45TV-105 |
| 106        | Safety Key Base                     | 1    | 9.45TV-106 |
| 107        | Safety Key                          | 1    | 9.45TV-107 |
| 108        | Safety Key Wire – Upper             | 1    | 9.45TV-108 |
| 109        | Computer Wire – Upper               | 1    | 9.45TV-109 |
| 110        | Computer Ground Wire                | 1    | 9.45TV-110 |
| 111        | Hand Pulse Wire – Upper             | 2    | 9.45TV-111 |
| 112        | E – Prom                            | 1    | 9.45TV-112 |
| 113        | Motion Control Board                | 1    | 9.45TV-113 |
| 114        | Motion Control Board Wire           | 1    | 9.45TV-114 |
| 115        | Motion Control Sensor Wire          | 2    | 9.45TV-115 |
| 116        | Water Bottle Holder                 | 2    | 9.45TV-116 |
| 9.45TV-200 | Complete Handle Bar Components      |      |            |
| 201        | Handle Bar Upright                  | 2    | 9.45TV-201 |
| 202        | Handle Bar Upright Foam Grip        | 2    | 9.45TV-202 |
| 203        | Front Handle Bar                    | 1    | 9.45TV-203 |
| 204        | Front Handle Bar Foam Grip-Short    | 1    | 9.45TV-204 |
| 205        | Front Handle Bar Foam Grip-Long     | 2    | 9.45TV-205 |
| 206        | Hand Pulse Set                      | 2    | 9.45TV-206 |
| 207        | Motion Control                      | 2    | 9.45TV-207 |
| 208        | Motion Control Base                 | 2    | 9.45TV-208 |
| 9.45TV-300 | Complete Upright Components         |      |            |
| 301        | Upright                             | 2    | 9.45TV-301 |
| 303        | Upright Cover-LL                    | 1    | 9.45TV-303 |
| 304        | Upright Cover-LR                    | 1    | 9.45TV-304 |
| 305        | Upright Cover-RL                    | 1    | 9.45TV-305 |
| 306        | Upright Cover-RR                    | 1    | 9.45TV-306 |
| 307        | Safety Key Wire – Middle            | 1    | 9.45TV-307 |
| 308        | Computer Wire – Upper               | 1    | 9.45TV-308 |
| 309        | Motion Control Sensor Wire - Middle | 2    | 9.45TV-309 |
|            |                                     |      |            |