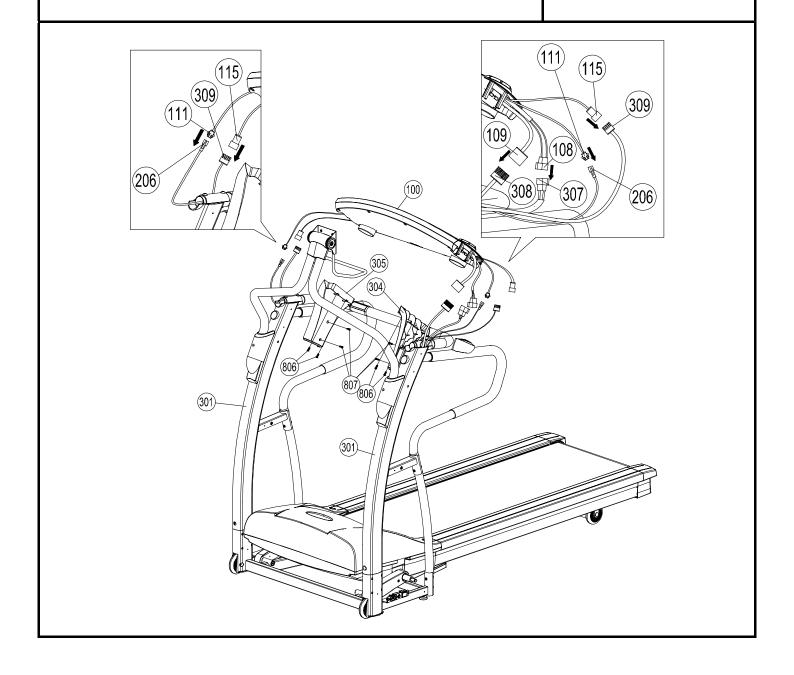

| Item No.   | Description                         | Qty. | Part No.   |
|------------|-------------------------------------|------|------------|
| 9.45TV-100 | Complete Computer Console           |      |            |
| 101        | Overlay                             | 1    | 9.45TV-101 |
| 102        | Computer Insert                     | 1    | 9.45TV-102 |
| 103        | Console PC Board                    | 1    | 9.45TV-103 |
| 104        | Console Housing – Upper             | 1    | 9.45TV-104 |
| 105        | Console Housing – Bottom            | 1    | 9.45TV-105 |
| 106        | Safety Key Base                     | 1    | 9.45TV-106 |
| 107        | Safety Key                          | 1    | 9.45TV-107 |
| 108        | Safety Key Wire – Upper             | 1    | 9.45TV-108 |
| 109        | Computer Wire – Upper               | 1    | 9.45TV-109 |
| 110        | Computer Ground Wire                | 1    | 9.45TV-110 |
| 111        | Hand Pulse Wire – Upper             | 2    | 9.45TV-111 |
| 112        | E – Prom                            | 1    | 9.45TV-112 |
| 113        | Motion Control Board                | 1    | 9.45TV-113 |
| 114        | Motion Control Board Wire           | 1    | 9.45TV-114 |
| 115        | Motion Control Sensor Wire          | 2    | 9.45TV-115 |
| 116        | Water Bottle Holder                 | 2    | 9.45TV-116 |
| 9.45TV-200 | Complete Handle Bar Components      |      |            |
| 201        | Handle Bar Upright                  | 2    | 9.45TV-201 |
| 202        | Handle Bar Upright Foam Grip        | 2    | 9.45TV-202 |
| 203        | Front Handle Bar                    | 1    | 9.45TV-203 |
| 204        | Front Handle Bar Foam Grip-Short    | 1    | 9.45TV-204 |
| 205        | Front Handle Bar Foam Grip-Long     | 2    | 9.45TV-205 |
| 206        | Hand Pulse Set                      | 2    | 9.45TV-206 |
| 207        | Motion Control                      | 2    | 9.45TV-207 |
| 208        | Motion Control Base                 | 2    | 9.45TV-208 |
| 9.45TV-300 | Complete Upright Components         |      |            |
| 301        | Upright                             | 2    | 9.45TV-301 |
| 303        | Upright Cover-LL                    | 1    | 9.45TV-303 |
| 304        | Upright Cover-LR                    | 1    | 9.45TV-304 |
| 305        | Upright Cover-RL                    | 1    | 9.45TV-305 |
| 306        | Upright Cover-RR                    | 1    | 9.45TV-306 |
| 307        | Safety Key Wire – Middle            | 1    | 9.45TV-307 |
| 308        | Computer Wire – Upper               | 1    | 9.45TV-308 |
| 309        | Motion Control Sensor Wire - Middle | 2    | 9.45TV-309 |
|            |                                     |      |            |