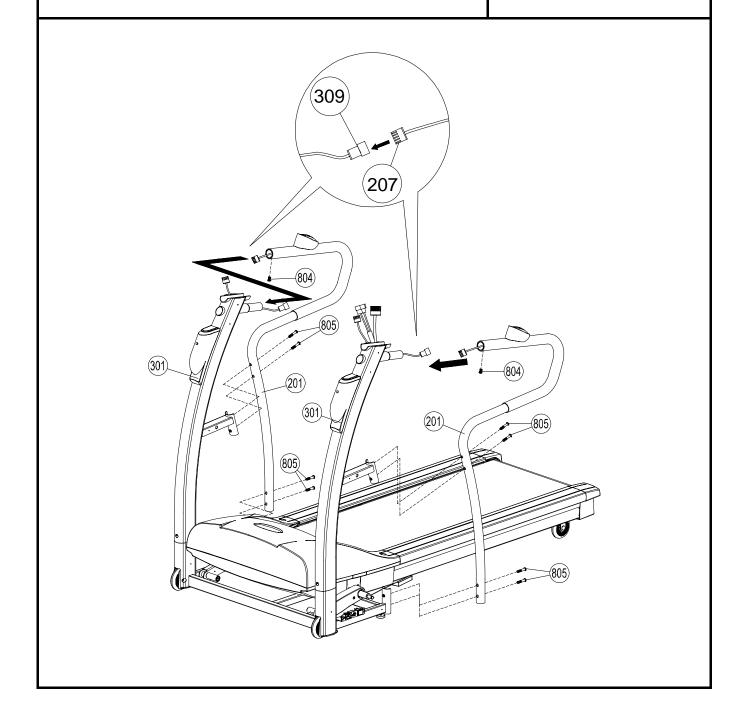

| Item No.   | Description                         | Qty. | Part No.   |
|------------|-------------------------------------|------|------------|
| 9.45TV-100 | Complete Computer Console           |      |            |
| 101        | Overlay                             | 1    | 9.45TV-101 |
| 102        | Computer Insert                     | 1    | 9.45TV-102 |
| 103        | Console PC Board                    | 1    | 9.45TV-103 |
| 104        | Console Housing – Upper             | 1    | 9.45TV-104 |
| 105        | Console Housing – Bottom            | 1    | 9.45TV-105 |
| 106        | Safety Key Base                     | 1    | 9.45TV-106 |
| 107        | Safety Key                          | 1    | 9.45TV-107 |
| 108        | Safety Key Wire – Upper             | 1    | 9.45TV-108 |
| 109        | Computer Wire – Upper               | 1    | 9.45TV-109 |
| 110        | Computer Ground Wire                | 1    | 9.45TV-110 |
| 111        | Hand Pulse Wire – Upper             | 2    | 9.45TV-111 |
| 112        | E – Prom                            | 1    | 9.45TV-112 |
| 113        | Motion Control Board                | 1    | 9.45TV-113 |
| 114        | Motion Control Board Wire           | 1    | 9.45TV-114 |
| 115        | Motion Control Sensor Wire          | 2    | 9.45TV-115 |
| 116        | Water Bottle Holder                 | 2    | 9.45TV-116 |
| 9.45TV-200 | Complete Handle Bar Components      |      |            |
| 201        | Handle Bar Upright                  | 2    | 9.45TV-201 |
| 202        | Handle Bar Upright Foam Grip        | 2    | 9.45TV-202 |
| 203        | Front Handle Bar                    | 1    | 9.45TV-203 |
| 204        | Front Handle Bar Foam Grip-Short    | 1    | 9.45TV-204 |
| 205        | Front Handle Bar Foam Grip-Long     | 2    | 9.45TV-205 |
| 206        | Hand Pulse Set                      | 2    | 9.45TV-206 |
| 207        | Motion Control                      | 2    | 9.45TV-207 |
| 208        | Motion Control Base                 | 2    | 9.45TV-208 |
| 9.45TV-300 | Complete Upright Components         |      |            |
| 301        | Upright                             | 2    | 9.45TV-301 |
| 303        | Upright Cover-LL                    | 1    | 9.45TV-303 |
| 304        | Upright Cover-LR                    | 1    | 9.45TV-304 |
| 305        | Upright Cover-RL                    | 1    | 9.45TV-305 |
| 306        | Upright Cover-RR                    | 1    | 9.45TV-306 |
| 307        | Safety Key Wire – Middle            | 1    | 9.45TV-307 |
| 308        | Computer Wire – Upper               | 1    | 9.45TV-308 |
| 309        | Motion Control Sensor Wire - Middle | 2    | 9.45TV-309 |
|            |                                     |      |            |