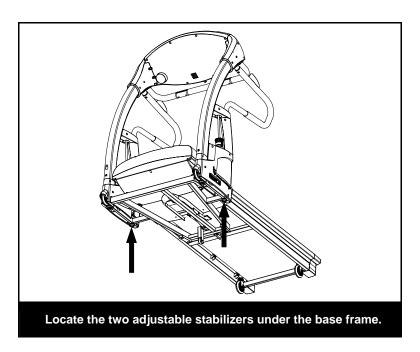

- Use the treadmill only as described in this manual.
- Place on a level surface, with 6 feet (2 m) of clearance behind it. Do not place the treadmill on any surface that blocks air openings. To protect the floor or carpet from damage, place a mat under the treadmill.
- When choosing a location for the treadmill be sure that the location and position permit access to a plug.
- Keep the treadmill indoors, away from moisture and dust. Do not put the treadmill in a garage or covered patio, or near water.
- Do not operate the treadmill where aerosol products are used or where oxygen is being administered.
- Keep children under the age of 12 and pets away from the treadmill at all times.
- The treadmill should not be used by persons weighing more than 400LBS (182 Kgs).
- Never allow more than one person on the treadmill at a time. Wear appropriate exercise clothing when using the treadmill.
  Do not wear loose clothing that could become caught in the treadmill. Athletic support clothes are recommended for both men and women. Always wear athletic shoes. Never use the treadmill with bare feet, wearing only stockings, or in sandals.
- When connecting the power cord, plug the power cord into a grounded circuit. No other appliance should be on the same circuit.
- Always straddle the belt and allow it to start moving before stepping onto the belt.
- Always examine your treadmill before using to ensure all parts are in working order.
- Allow the belt to fully stop before dismounting.
- Never insert any object or body parts into any opening.
- Follow the safety information in regards to plugging in your treadmill.
- Keep the power cord away from the incline wheels and do not run the power cord underneath your treadmill. Do not operate the treadmill with a damaged or frayed power cord.
- Always unplug the treadmill before cleaning and/or servicing. Service to your treadmill should only be performed by an
  authorized service representative, unless authorized and/or instructed by the manufacturer. Failure to follow these
  instructions will void the treadmill warranty.
- Never leave the treadmill unattended while it is running.
- Use "safety key" when operating the treadmill and make sure the "safety key" is clipped to the users clothing.
- Remove the "safety key" and store it in a safe place when the treadmill is not in use. Keep the "safety key" away from children.