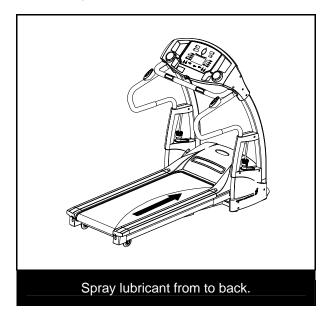

e instructions below.

. To purchase lubricant Kit please contact Smooth Fitness 1-888-800-1167

### To apply lubricant under the walking belt:

- 1. Position the walking belt so that the seam is located on top and in center of the walking board.
- 2. Insert the spray nozzle into the spray head of the lubricant can.
- 3. While lifting the side of the walking belt, position the spray nozzle between the walking belt and the board approximately 6" from the front of the treadmill and as far to the center as possible. Apply the silicone spray to the walking board, moving from the front of the treadmill to the rear. Repeat this on the other side of the belt. Spray approximately 1/4 bottle (supplied with treadmill) each time.

Allow the silicone to "set" for 1 minute before using the treadmill.



### **IMPORTANT STEPS**

### Warning:

Before using this product, please consult your personal physician for a complete physical examination. Frequent and strenuous exercise should be approved by your doctor first. If any discomfort should result from your use of this product, stop exercising and consult your doctor. Proper usage of this product is essential. Please read your manual carefully before exercising.

Please keep all children away from the equipment during use and when equipment is unattended.

Always wear appropriate clothing, including athletic shoes, when exercising. Do not wear loose clothing that could become caught during exercising.

Make sure that all bolts and nuts are tightened when equipment is in use. Periodic maintenance is required on all exercise equipment to ke