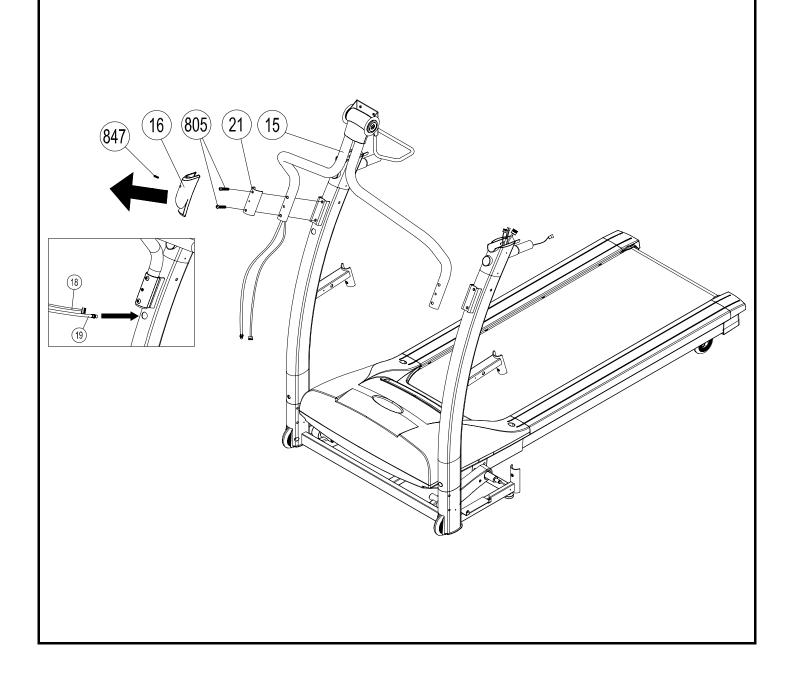

## **SUPPLIED COMPONENTS**

This list identifies the major components you will use to assemble this product.

| No. | Description                       | Qty. |
|-----|-----------------------------------|------|
| Α   | Computer                          | 1    |
| В   | Front Handlebar Assembly          | 1    |
| С   | Handlebar                         | 2    |
| D   | Upright Assembly Left             | 1    |
| Е   | Upright Assembly Right            | 1    |
| F   | Main Frame Assembly               | 1    |
| G   | Chest Belt                        | 1    |
| F   | Power Cord                        | 1    |
| I   | Running belt Lubrication          | 1    |
| 310 | Adjustable Cylinder               | 2    |
| 303 | Upright Cover - LL                | 1    |
| 304 | Upright Cover - LR                | 1    |
| 305 | Upright Cover - RL                | 1    |
| 306 | Upright Cover - RR                | 1    |
| 311 | Upright Plastic Shroud - LL       | 1    |
| 312 | Upright Plastic Shroud - LR       | 1    |
| 313 | Upright Plastic Shroud - RL       | 1    |
| 314 | Upright Plastic Shroud - RR       | 1    |
| 315 | Adjustable Cylinder Cover - Upper | 2    |
| 107 | Safety Key                        | 2    |
| 116 | Water Bottle                      | 1    |
|     |                                   |      |

## **SUPPLIED HARDWARE**

This list identifies the hardware you will use to assemble the product. To help distinguish between the various types of screws and bolts, use the scale below to measure them and compare them to the sizes listed.