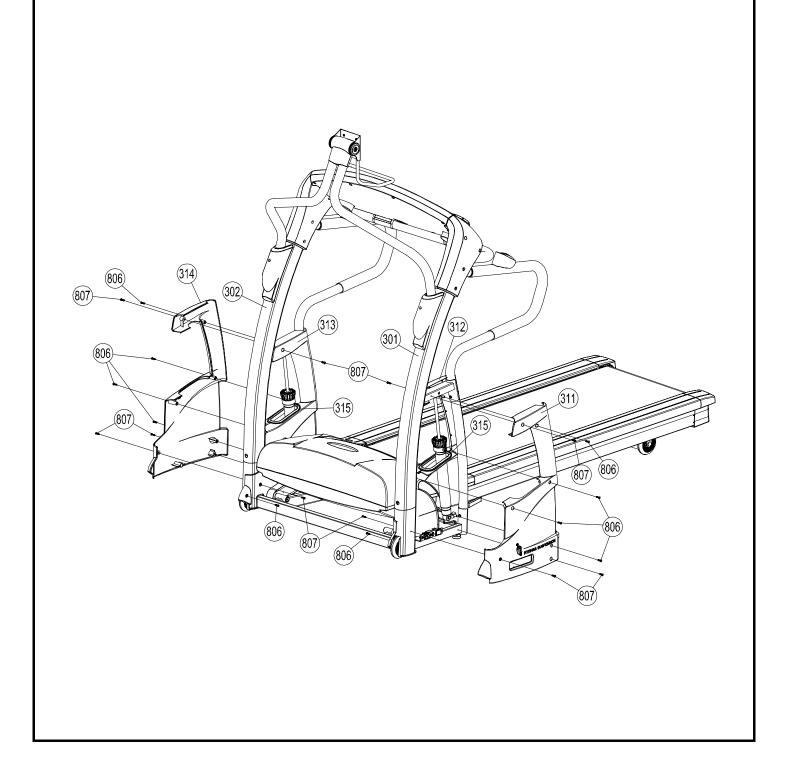

## **SUPPLIED COMPONENTS**

This list identifies the major components you will use to assemble this product.

| No. | Description                       | Qty. |
|-----|-----------------------------------|------|
| Α   | Computer                          | 1    |
| В   | Front Handlebar Assembly          | 1    |
| С   | Handlebar                         | 2    |
| D   | Upright Assembly Left             | 1    |
| Е   | Upright Assembly Right            | 1    |
| F   | Main Frame Assembly               | 1    |
| G   | Chest Belt                        | 1    |
| F   | Power Cord                        | 1    |
| I   | Running belt Lubrication          | 1    |
| 310 | Adjustable Cylinder               | 2    |
| 303 | Upright Cover - LL                | 1    |
| 304 | Upright Cover - LR                | 1    |
| 305 | Upright Cover - RL                | 1    |
| 306 | Upright Cover - RR                | 1    |
| 311 | Upright Plastic Shroud - LL       | 1    |
| 312 | Upright Plastic Shroud - LR       | 1    |
| 313 | Upright Plastic Shroud - RL       | 1    |
| 314 | Upright Plastic Shroud - RR       | 1    |
| 315 | Adjustable Cylinder Cover - Upper | 2    |
| 107 | Safety Key                        | 2    |
| 116 | Water Bottle                      | 1    |
|     |                                   |      |

## **SUPPLIED HARDWARE**

This list identifies the hardware you will use to assemble the product. To help distinguish between the various types of screws and bolts, use the scale below to measure them and compare them to the sizes listed.

| No. | Description                   | Qty. |                            |        |            |             |  |
|-----|-------------------------------|------|----------------------------|--------|------------|-------------|--|
| 804 | M8 × 15mm Bolt                | 2    | (804)                      | 805)   | 806)       | (807)       |  |
| 805 | M8 × 50mm Bolt                | 12   | . 004                      | 600)   | 000)       | <u>807)</u> |  |
| 806 | # 8 × 20mm Screw              | 18   |                            |        | <()        | <b></b>     |  |
| 807 | 4 x 15mm Thread Cutting Screw | 19   |                            |        | (845)      | 846)        |  |
| 826 | M8 Nylon Nut                  | 2    | 826                        | (843)  | (643)      | 040)        |  |
| 843 | M8 x 15 mm Allen Head Bolt    | 4    | О                          |        |            | $\bigcirc$  |  |
| 845 | 13 × 42mm Shaft               | 2    |                            |        |            |             |  |
| 846 | #8 x 23mm Washer              | 2    | (A) $(B)$                  | ) (    | <b>C</b> ) | (D) (E)     |  |
| Α   | 5mm Allen Key                 | 1    |                            |        |            |             |  |
| В   | 8mm Allen Key                 | 1    |                            |        |            |             |  |
| С   | Screwdriver                   | 1    | _                          |        |            |             |  |
| D   | 5mm Allen Wrench              | 1    | _                          |        |            |             |  |
| Е   | Spanner                       | 1    | _ Ш                        |        |            |             |  |
| F   | 6mm Allen Wrench              | 1    |                            | $\Psi$ |            |             |  |
|     |                               |      |                            |        |            |             |  |
|     |                               | 20   | 30 40 50 60<br>MILLIMETERS | 70 80  | <br>  90   |             |  |