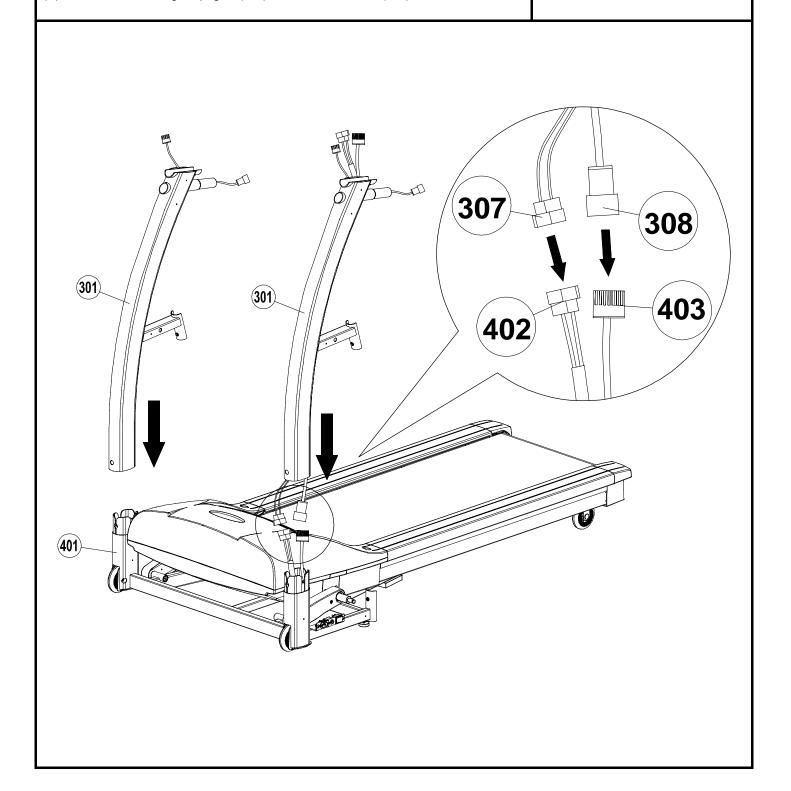

## **SUPPLIED COMPONENTS**

This list identifies the major components you will use to assemble this product.

| No. | Description                       | Qty. |
|-----|-----------------------------------|------|
| Α   | Computer                          | 1    |
| В   | Front Handlebar Assembly          | 1    |
| С   | Handlebar                         | 2    |
| D   | Upright Assembly Left             | 1    |
| Е   | Upright Assembly Right            | 1    |
| F   | Main Frame Assembly               | 1    |
| G   | Chest Belt                        | 1    |
| F   | Power Cord                        | 1    |
| I   | Running belt Lubrication          | 1    |
| 310 | Adjustable Cylinder               | 2    |
| 303 | Upright Cover - LL                | 1    |
| 304 | Upright Cover - LR                | 1    |
| 305 | Upright Cover - RL                | 1    |
| 306 | Upright Cover - RR                | 1    |
| 311 | Upright Plastic Shroud - LL       | 1    |
| 312 | Upright Plastic Shroud - LR       | 1    |
| 313 | Upright Plastic Shroud - RL       | 1    |
| 314 | Upright Plastic Shroud - RR       | 1    |
| 315 | Adjustable Cylinder Cover - Upper | 2    |
| 107 | Safety Key                        | 2    |
| 116 | Water Bottle                      | 1    |
|     |                                   |      |

## **SUPPLIED HARDWARE**

This list identifies the hardware you will use to assemble the product. To help distinguish between the various types of screws and bolts, use the scale below to measure them and compare them to the sizes listed.