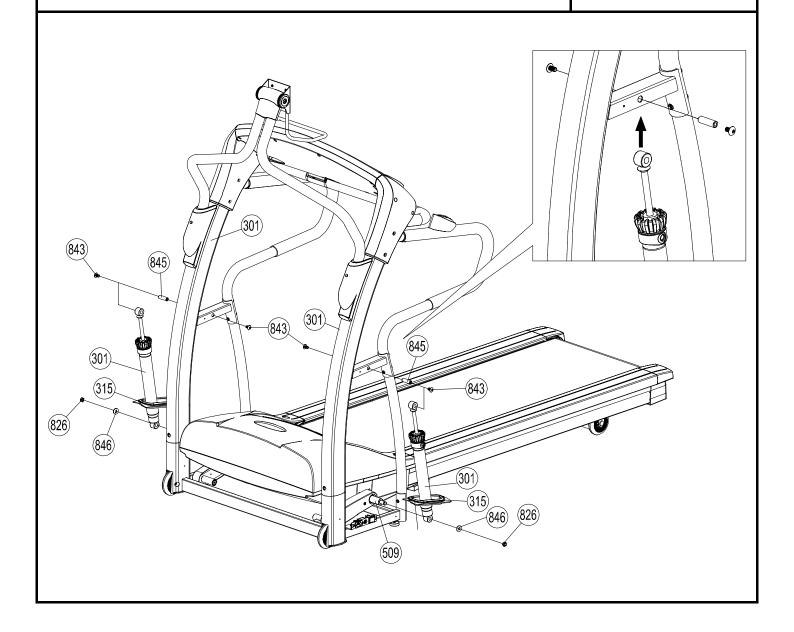

## **SUPPLIED COMPONENTS**

This list identifies the major components you will use to assemble this product.

| No. | Description                       | Qty. |
|-----|-----------------------------------|------|
| Α   | Computer                          | 1    |
| В   | Front Handlebar Assembly          | 1    |
| С   | Handlebar                         | 2    |
| D   | Upright Assembly Left             | 1    |
| Е   | Upright Assembly Right            | 1    |
| F   | Main Frame Assembly               | 1    |
| G   | Chest Belt                        | 1    |
| F   | Power Cord                        | 1    |
| I   | Running belt Lubrication          | 1    |
| 310 | Adjustable Cylinder               | 2    |
| 303 | Upright Cover - LL                | 1    |
| 304 | Upright Cover - LR                | 1    |
| 305 | Upright Cover - RL                | 1    |
| 306 | Upright Cover - RR                | 1    |
| 311 | Upright Plastic Shroud - LL       | 1    |
| 312 | Upright Plastic Shroud - LR       | 1    |
| 313 | Upright Plastic Shroud - RL       | 1    |
| 314 | Upright Plastic Shroud - RR       | 1    |
| 315 | Adjustable Cylinder Cover - Upper | 2    |
| 107 | Safety Key                        | 2    |
| 116 | Water Bottle                      | 1    |
|     |                                   |      |

## **SUPPLIED HARDWARE**

This list identifies the hardware you will use to assemble the product. To help distinguish between the various types of screws and bolts, use the scale below to measure them and compare them to the sizes listed.

| No. | Description                   | Qty. |                            |        |            |             |  |
|-----|-------------------------------|------|----------------------------|--------|------------|-------------|--|
| 804 | M8 × 15mm Bolt                | 2    | (804)                      | 805)   | 806)       | (807)       |  |
| 805 | M8 × 50mm Bolt                | 12   | . 004                      | 600)   | 000)       | <u>807)</u> |  |
| 806 | # 8 × 20mm Screw              | 18   |                            |        | <()        | <b></b>     |  |
| 807 | 4 x 15mm Thread Cutting Screw | 19   |                            |        | (845)      | 846)        |  |
| 826 | M8 Nylon Nut                  | 2    | 826                        | (843)  | (643)      | 040)        |  |
| 843 | M8 x 15 mm Allen Head Bolt    | 4    | О                          |        |            | $\bigcirc$  |  |
| 845 | 13 × 42mm Shaft               | 2    |                            |        |            |             |  |
| 846 | #8 x 23mm Washer              | 2    | (A) $(B)$                  | ) (    | <b>C</b> ) | (D) (E)     |  |
| Α   | 5mm Allen Key                 | 1    |                            |        |            |             |  |
| В   | 8mm Allen Key                 | 1    |                            |        |            |             |  |
| С   | Screwdriver                   | 1    | _                          |        |            |             |  |
| D   | 5mm Allen Wrench              | 1    | _                          |        |            |             |  |
| Е   | Spanner                       | 1    | _ Ш                        |        |            |             |  |
| F   | 6mm Allen Wrench              | 1    |                            | $\Psi$ |            |             |  |
|     |                               |      |                            |        |            |             |  |
|     |                               | 20   | 30 40 50 60<br>MILLIMETERS | 70 80  | <br>  90   |             |  |