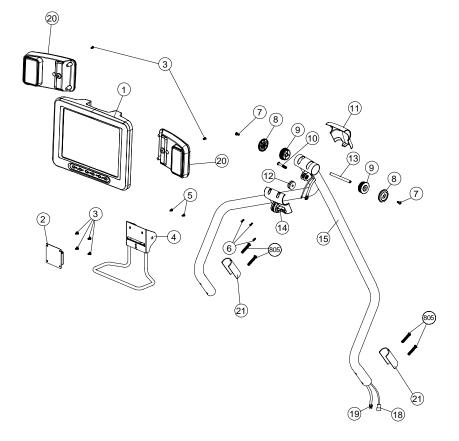

## **SUPPLIED COMPONENTS**

These instructions are for the TV attachment. Prior to assembling the TV attachment, lease follow the product assembly instructions to complete the treadmill assembly.

## TV attachment parts list:

| No. | Description              | Qty. |
|-----|--------------------------|------|
| 1   | TV screen                | 1    |
| 2   | TV screen suspension pad | 1    |
| 3   | M6 × 10 Bolt             | 4    |
| 4   | TV bracket               | 1    |
| 5   | M5 × 10 Bolt             | 4    |
| 6   | M3 × 10 Bolt             | 10   |
| 7   | M6 x 10 Allen head bolt  | 2    |
| 8   | Pivot side cover         | 2    |
| 9   | Pivot bushing            | 2    |
| 10  | M8 × 45 Allen head bolt  | 1    |
| 11  | Pivot top cover          | 1    |
| 12  | Spacer                   | 1    |
| 13  | Pivot shaft              | 1    |
| 14  | Pivot bottom cover       | 1    |
| 15  | TV bracket support tube  | 1    |
| 16  | Support tube cover       | 2    |
| 18  | Cable wire               | 1    |
| 19  | TFT TV 8Pin wire         | 1    |
| 20  | Extra Speaker            | 2    |
| 21  | Support bracket          | 2    |
| 805 | M8 × 50mm Bolt           | 4    |
|     |                          |      |