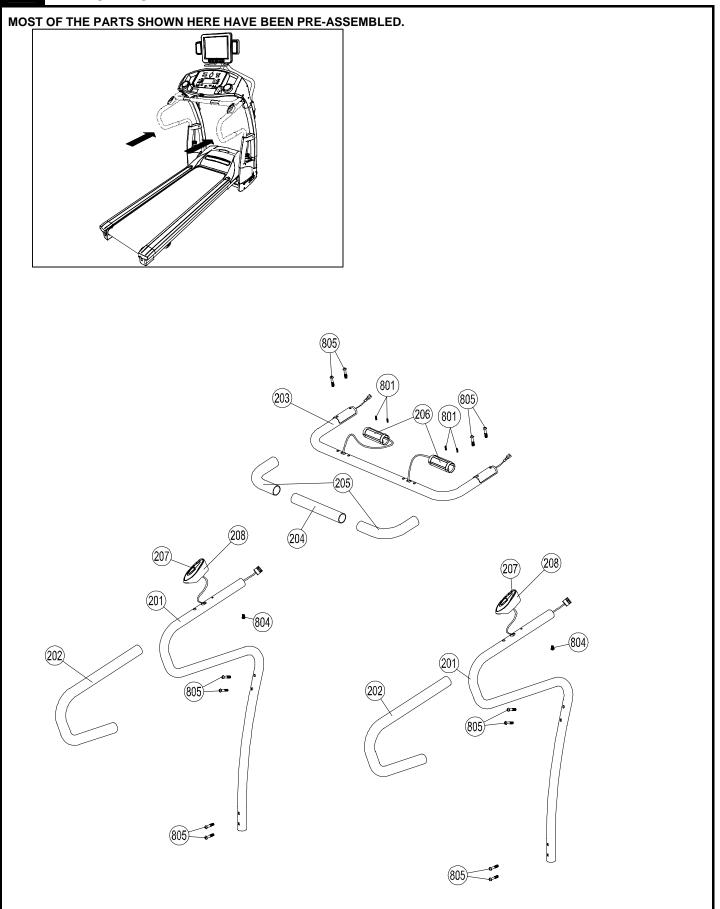

## TV attachment parts list:

| No. | Description              | Qty. |
|-----|--------------------------|------|
| 1   | TV screen                | 1    |
| 2   | TV screen suspension pad | 1    |
| 3   | M6 × 10 Bolt             | 4    |
| 4   | TV bracket               | 1    |
| 5   | M5 × 10 Bolt             | 4    |
| 6   | M3 × 10 Bolt             | 10   |
| 7   | M6 x 10 Allen head bolt  | 2    |
| 8   | Pivot side cover         | 2    |
| 9   | Pivot bushing            | 2    |
| 10  | M8 × 45 Allen head bolt  | 1    |
| 11  | Pivot top cover          | 1    |
| 12  | Spacer                   | 1    |
| 13  | Pivot shaft              | 1    |
| 14  | Pivot bottom cover       | 1    |
| 15  | TV bracket support tube  | 1    |
| 16  | Support tube cover       | 2    |
| 18  | Cable wire               | 1    |
| 19  | TFT TV 8Pin wire         | 1    |
| 20  | Extra Speaker            | 2    |
| 21  | Support bracket          | 2    |
| 805 | M8 × 50mm Bolt           | 4    |
|     |                          |      |