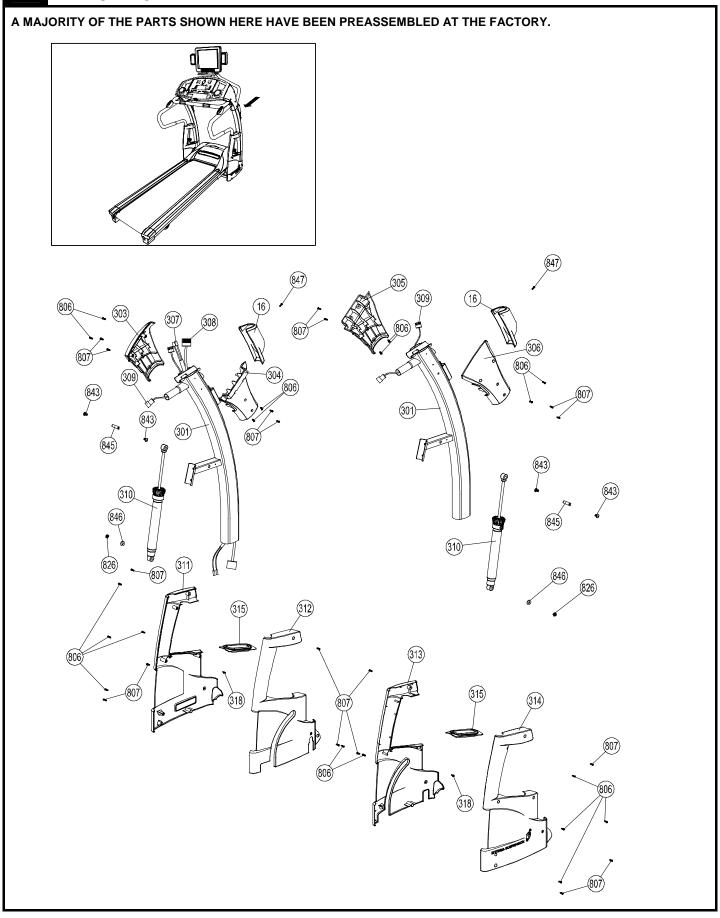

## **SUPPLIED COMPONENTS**

This list identifies the major components you will use to assemble this product.

| No. | Description                       | Qty. |
|-----|-----------------------------------|------|
| Α   | Computer                          | 1    |
| В   | Front Handlebar Assembly          | 1    |
| С   | Handlebar                         | 2    |
| D   | Upright Assembly Left             | 1    |
| Е   | Upright Assembly Right            | 1    |
| F   | Main Frame Assembly               | 1    |
| G   | Chest Belt                        | 1    |
| F   | Power Cord                        | 1    |
| I   | Running belt Lubrication          | 1    |
| 310 | Adjustable Cylinder               | 2    |
| 303 | Upright Cover - LL                | 1    |
| 304 | Upright Cover - LR                | 1    |
| 305 | Upright Cover - RL                | 1    |
| 306 | Upright Cover - RR                | 1    |
| 311 | Upright Plastic Shroud - LL       | 1    |
| 312 | Upright Plastic Shroud - LR       | 1    |
| 313 | Upright Plastic Shroud - RL       | 1    |
| 314 | Upright Plastic Shroud - RR       | 1    |
| 315 | Adjustable Cylinder Cover - Upper | 2    |
| 107 | Safety Key                        | 2    |
| 116 | Water Bottle                      | 1    |
|     |                                   |      |

| Item No.   | Description                         | Qty. | Part No.   |
|------------|-------------------------------------|------|------------|
| 9.45TV-100 | Complete Computer Console           |      |            |
| 101        | Overlay                             | 1    | 9.45TV-101 |
| 102        | Computer Insert                     | 1    | 9.45TV-102 |
| 103        | Console PC Board                    | 1    | 9.45TV-103 |
| 104        | Console Housing – Upper             | 1    | 9.45TV-104 |
| 105        | Console Housing – Bottom            | 1    | 9.45TV-105 |
| 106        | Safety Key Base                     | 1    | 9.45TV-106 |
| 107        | Safety Key                          | 1    | 9.45TV-107 |
| 108        | Safety Key Wire – Upper             | 1    | 9.45TV-108 |
| 109        | Computer Wire – Upper               | 1    | 9.45TV-109 |
| 110        | Computer Ground Wire                | 1    | 9.45TV-110 |
| 111        | Hand Pulse Wire – Upper             | 2    | 9.45TV-111 |
| 112        | E – Prom                            | 1    | 9.45TV-112 |
| 113        | Motion Control Board                | 1    | 9.45TV-113 |
| 114        | Motion Control Board Wire           | 1    | 9.45TV-114 |
| 115        | Motion Control Sensor Wire          | 2    | 9.45TV-115 |
| 116        | Water Bottle Holder                 | 2    | 9.45TV-116 |
| 9.45TV-200 | Complete Handle Bar Components      |      |            |
| 201        | Handle Bar Upright                  | 2    | 9.45TV-201 |
| 202        | Handle Bar Upright Foam Grip        | 2    | 9.45TV-202 |
| 203        | Front Handle Bar                    | 1    | 9.45TV-203 |
| 204        | Front Handle Bar Foam Grip-Short    | 1    | 9.45TV-204 |
| 205        | Front Handle Bar Foam Grip-Long     | 2    | 9.45TV-205 |
| 206        | Hand Pulse Set                      | 2    | 9.45TV-206 |
| 207        | Motion Control                      | 2    | 9.45TV-207 |
| 208        | Motion Control Base                 | 2    | 9.45TV-208 |
| 9.45TV-300 | Complete Upright Components         |      |            |
| 301        | Upright                             | 2    | 9.45TV-301 |
| 303        | Upright Cover-LL                    | 1    | 9.45TV-303 |
| 304        | Upright Cover-LR                    | 1    | 9.45TV-304 |
| 305        | Upright Cover-RL                    | 1    | 9.45TV-305 |
| 306        | Upright Cover-RR                    | 1    | 9.45TV-306 |
| 307        | Safety Key Wire – Middle            | 1    | 9.45TV-307 |
| 308        | Computer Wire – Upper               | 1    | 9.45TV-308 |
| 309        | Motion Control Sensor Wire - Middle | 2    | 9.45TV-309 |
|            |                                     |      |            |

| Item No.   | Description                       | Qty. | Part No.   |
|------------|-----------------------------------|------|------------|
| 310        | Adjustable Cylinder               | 2    | 9.45TV-310 |
| 311        | Upright Plastic Shroud – LL       | 1    | 9.45TV-311 |
| 312        | Upright Plastic Shroud – LR       | 1    | 9.45TV-312 |
| 313        | Upright Plastic Shroud – RL       | 1    | 9.45TV-313 |
| 314        | Upright Plastic Shroud – RR       | 1    | 9.45TV-314 |
| 315        | Adjustable Cylinder Cover - Upper | 2    | 9.45TV-315 |
| 318        | Fixing Inserts                    | 2    | 9.45TV-318 |
| 9.45TV-400 | Complete Base Frame Components    |      |            |
| 401        | Base Frame                        | 1    | 9.45TV-401 |
| 402        | Safety Key Wire – Lower           | 1    | 9.45TV-402 |
| 403        | Computer Wire –Lower              | 1    | 9.45TV-403 |
| 404        | Power Switch Plate Cover          | 1    | 9.45TV-404 |
| 405        | Power Switch Plate                | 1    | 9.45TV-405 |
| 406        | Power Breaker                     | 1    | 9.45TV-406 |
| 407        | Power Switch                      | 1    | 9.45TV-407 |
| 411        | Bushing                           | 4    | 9.45TV-411 |
| 412        | Fix Bolt Sets                     | 2    | 9.45TV-412 |
| 413        | Front Caster                      | 2    | 9.45TV-413 |
| 414        | Rubber Cushion                    | 2    | 9.45TV-414 |
| 415        | Level Adjuster                    | 2    | 9.45TV-415 |
| 416        | Base Frame End Cap                | 2    | 9.45TV-416 |
| 417        | Cushion                           | 2    | 9.45TV-417 |
| 425        | I/O Console                       | 1    | 9.45TV-425 |
| 426        | Shock                             | 1    | 9.45TV-426 |
| 9.45TV-500 | Complete Motor Components         |      |            |
| 501        | Motor Hood                        | 1    | 9.45TV-501 |
| 502        | Elevation Motor                   | 1    | 9.45TV-502 |
| 503        | Elevation Gear Sleeve             | 1    | 9.45TV-503 |
| 504        | Driving Motor                     | 1    | 9.45TV-504 |
| 505        | Motor Holder                      | 1    | 9.45TV-505 |
| 506        | Driving Belt                      | 1    | 9.45TV-506 |
| 507        | Motor Control Board               | 1    | 9.45TV-507 |
| 508        | Elevation Control Board           | 1    | 9.45TV-508 |