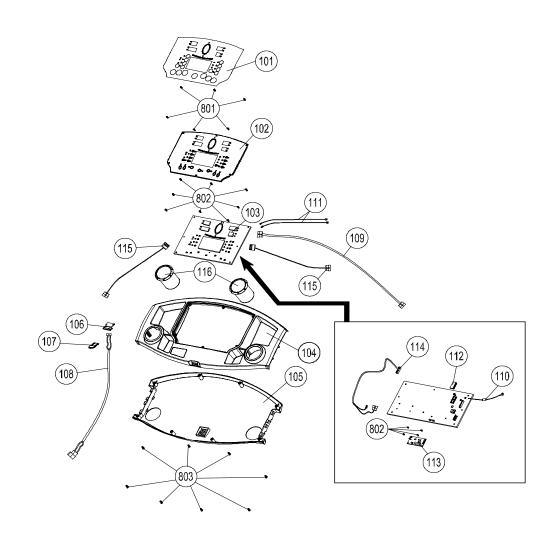

| Item No.   | Description                         | Qty. | Part No.   |
|------------|-------------------------------------|------|------------|
| 9.45TV-100 | Complete Computer Console           |      |            |
| 101        | Overlay                             | 1    | 9.45TV-101 |
| 102        | Computer Insert                     | 1    | 9.45TV-102 |
| 103        | Console PC Board                    | 1    | 9.45TV-103 |
| 104        | Console Housing – Upper             | 1    | 9.45TV-104 |
| 105        | Console Housing – Bottom            | 1    | 9.45TV-105 |
| 106        | Safety Key Base                     | 1    | 9.45TV-106 |
| 107        | Safety Key                          | 1    | 9.45TV-107 |
| 108        | Safety Key Wire – Upper             | 1    | 9.45TV-108 |
| 109        | Computer Wire – Upper               | 1    | 9.45TV-109 |
| 110        | Computer Ground Wire                | 1    | 9.45TV-110 |
| 111        | Hand Pulse Wire – Upper             | 2    | 9.45TV-111 |
| 112        | E – Prom                            | 1    | 9.45TV-112 |
| 113        | Motion Control Board                | 1    | 9.45TV-113 |
| 114        | Motion Control Board Wire           | 1    | 9.45TV-114 |
| 115        | Motion Control Sensor Wire          | 2    | 9.45TV-115 |
| 116        | Water Bottle Holder                 | 2    | 9.45TV-116 |
| 9.45TV-200 | Complete Handle Bar Components      |      |            |
| 201        | Handle Bar Upright                  | 2    | 9.45TV-201 |
| 202        | Handle Bar Upright Foam Grip        | 2    | 9.45TV-202 |
| 203        | Front Handle Bar                    | 1    | 9.45TV-203 |
| 204        | Front Handle Bar Foam Grip-Short    | 1    | 9.45TV-204 |
| 205        | Front Handle Bar Foam Grip-Long     | 2    | 9.45TV-205 |
| 206        | Hand Pulse Set                      | 2    | 9.45TV-206 |
| 207        | Motion Control                      | 2    | 9.45TV-207 |
| 208        | Motion Control Base                 | 2    | 9.45TV-208 |
| 9.45TV-300 | Complete Upright Components         |      |            |
| 301        | Upright                             | 2    | 9.45TV-301 |
| 303        | Upright Cover-LL                    | 1    | 9.45TV-303 |
| 304        | Upright Cover-LR                    | 1    | 9.45TV-304 |
| 305        | Upright Cover-RL                    | 1    | 9.45TV-305 |
| 306        | Upright Cover-RR                    | 1    | 9.45TV-306 |
| 307        | Safety Key Wire – Middle            | 1    | 9.45TV-307 |
| 308        | Computer Wire – Upper               | 1    | 9.45TV-308 |
| 309        | Motion Control Sensor Wire - Middle | 2    | 9.45TV-309 |
|            |                                     |      |            |