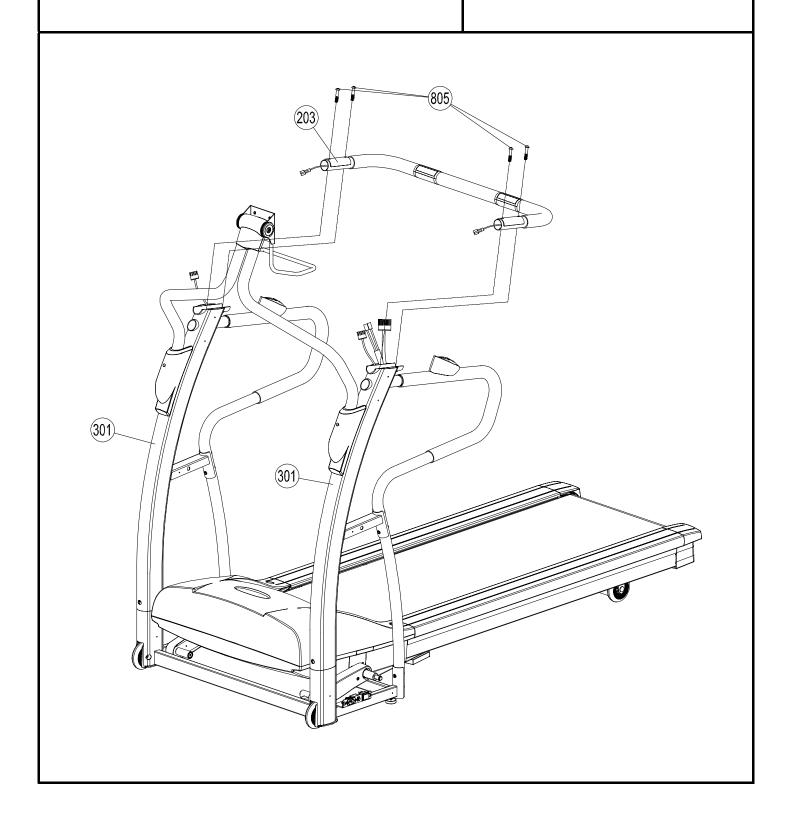

| Item No.   | Description                         | Qty. | Part No.   |
|------------|-------------------------------------|------|------------|
| 9.45TV-100 | Complete Computer Console           |      |            |
| 101        | Overlay                             | 1    | 9.45TV-101 |
| 102        | Computer Insert                     | 1    | 9.45TV-102 |
| 103        | Console PC Board                    | 1    | 9.45TV-103 |
| 104        | Console Housing – Upper             | 1    | 9.45TV-104 |
| 105        | Console Housing – Bottom            | 1    | 9.45TV-105 |
| 106        | Safety Key Base                     | 1    | 9.45TV-106 |
| 107        | Safety Key                          | 1    | 9.45TV-107 |
| 108        | Safety Key Wire – Upper             | 1    | 9.45TV-108 |
| 109        | Computer Wire – Upper               | 1    | 9.45TV-109 |
| 110        | Computer Ground Wire                | 1    | 9.45TV-110 |
| 111        | Hand Pulse Wire – Upper             | 2    | 9.45TV-111 |
| 112        | E – Prom                            | 1    | 9.45TV-112 |
| 113        | Motion Control Board                | 1    | 9.45TV-113 |
| 114        | Motion Control Board Wire           | 1    | 9.45TV-114 |
| 115        | Motion Control Sensor Wire          | 2    | 9.45TV-115 |
| 116        | Water Bottle Holder                 | 2    | 9.45TV-116 |
| 9.45TV-200 | Complete Handle Bar Components      |      |            |
| 201        | Handle Bar Upright                  | 2    | 9.45TV-201 |
| 202        | Handle Bar Upright Foam Grip        | 2    | 9.45TV-202 |
| 203        | Front Handle Bar                    | 1    | 9.45TV-203 |
| 204        | Front Handle Bar Foam Grip-Short    | 1    | 9.45TV-204 |
| 205        | Front Handle Bar Foam Grip-Long     | 2    | 9.45TV-205 |
| 206        | Hand Pulse Set                      | 2    | 9.45TV-206 |
| 207        | Motion Control                      | 2    | 9.45TV-207 |
| 208        | Motion Control Base                 | 2    | 9.45TV-208 |
| 9.45TV-300 | Complete Upright Components         |      |            |
| 301        | Upright                             | 2    | 9.45TV-301 |
| 303        | Upright Cover-LL                    | 1    | 9.45TV-303 |
| 304        | Upright Cover-LR                    | 1    | 9.45TV-304 |
| 305        | Upright Cover-RL                    | 1    | 9.45TV-305 |
| 306        | Upright Cover-RR                    | 1    | 9.45TV-306 |
| 307        | Safety Key Wire – Middle            | 1    | 9.45TV-307 |
| 308        | Computer Wire – Upper               | 1    | 9.45TV-308 |
| 309        | Motion Control Sensor Wire - Middle | 2    | 9.45TV-309 |
|            |                                     |      |            |