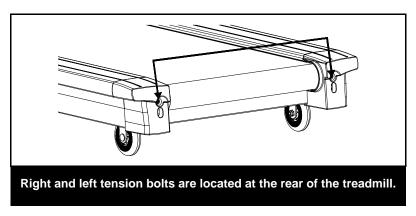

nstructions.
- Walking belt is slipping: First unplug the power cord from the surge protector. Using the hex key provided, turn both the left and right rear roller adjustment bolts the equal amounts, 1/2 turn in the clockwise direction. Plug the power cord back into the surge protector and run the treadmill at 2.5 mph. You should now walk on the belt to determine if the belt is still slipping. Repeat the above procedure until the walking belt is not slipping. The tension should be just tight enough not to slip. If proper tension cannot be achieved within four attempts please contact Smooth Fitness Technical Support. Belt centering may be necessary once you have completed the tensioning procedure.

### WARNING! Do not over tighten rollers! This will cause premature roller bearing failure!



### **MAINTAINENCE**

#### **CLEANING:**

Routine cleaning of your treadmill will extend the product's life.

- Warning: To prevent electrical shock, be sure the power to the treadmill is OFF and the power cord is unplugged from the wall electrical outlet before attempting any cleaning or maintenance.
- **Important**: <u>DO NOT</u> use abrasives or solvents to clean the treadmill. To prevent damage to the computer, keep liquids away and keep it out of direct sunlight.
- After each workout: Wipe off the console and other treadmill surfaces with a clean, water dampened soft cloth to remove excess perspiration.
- **Weekly**: Use of a treadmill mat is recommended for ease of cleaning. Dirt from your shoes contacts the belt and eventually makes it to underneath the treadmill. Vacuum underneat