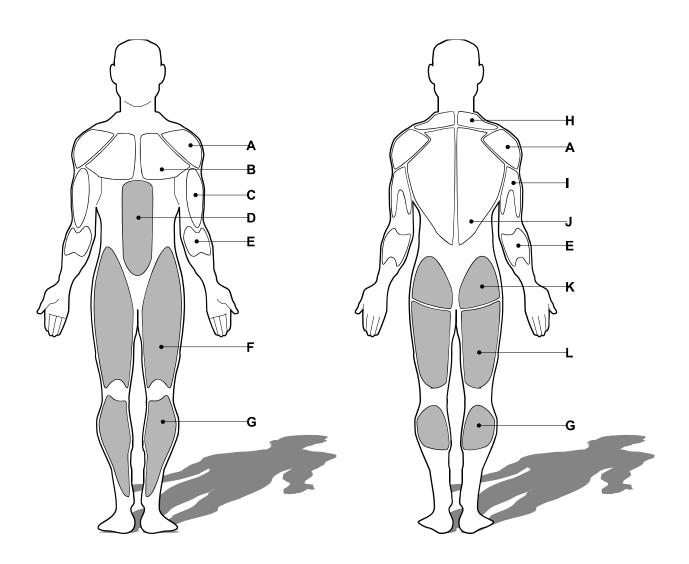

ats per minute that is largely determined by your age and physical condition. To determine your target zone, consult the chart we have provided.



### Aerobic exercise:

Is any sustained activity that sends oxygen to your muscles via your heart and lungs. It will improve the fitness of your lungs and heart: your body's most important muscle. Aerobic fitness is promoted by any activity that uses your large muscle groups - arms, legs or buttocks, for example. Your heart beats quickly and you breathe deeply. An aerobic exercise should be part of your entire exercise routine.

## **MUSCLE CHART**

### Targeted muscle groups:

The exercise routine that is performed on this product will develop primarily lower body muscle groups. These muscle groups are shown in gray color on the chart below.



### **MUSCLE GROUPS**

| Α | Shoulder muscles  | Calf muscles      | G |
|---|-------------------|-------------------|---|
| В | Pectoral muscles  | Trapezius muscles | Н |
| С | Bicep muscle      | Tricep muscles    | ı |
| D | Abdominal muscles | Back muscles      | J |
| E | Forearm muscles   | Gluteal muscles   | K |
| F | Quadricep muscles | Hamstring muscles | L |

### STRETCHING ROUTINE

### Warm up and cool down:

A successful exercise program consists of a warm-up, aerobic exercise, and a cool-down. Do the entire program at least two and preferably three times a week, resting for a day between workouts. After several months, you can increase your workouts to four or five times per week.

Warming up is an important part of your workout, and should begin every session. It prepares