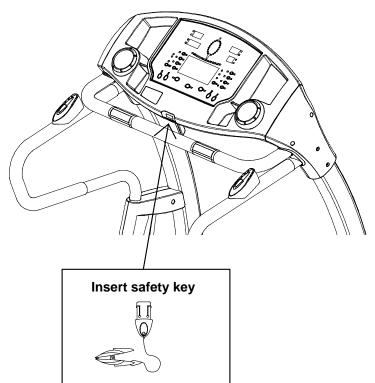

Always check the wear and tear components like pulley, belts, etc....To prevent injury.

There is an emergency stop, in the form of a SAFETY KEY, to prevent injury; you can stop the treadmill immediately by actuating the emergency stop for emergency dismount.