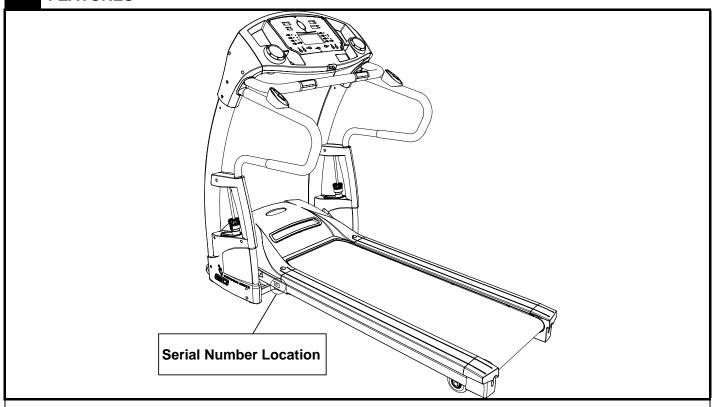

## 9.45TV MOTORIZED TREADMILL

USER WEIGHT LIMITATION: 400lbs(182kgs).

SERIAL NUMBER (found on frame):