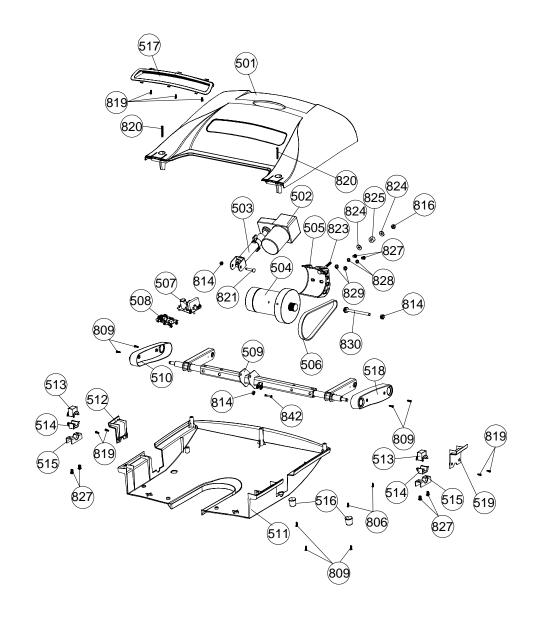

| Item No.   | Description                       | Qty. | Part No.   |
|------------|-----------------------------------|------|------------|
| 310        | Adjustable Cylinder               | 2    | 9.45TV-310 |
| 311        | Upright Plastic Shroud – LL       | 1    | 9.45TV-311 |
| 312        | Upright Plastic Shroud – LR       | 1    | 9.45TV-312 |
| 313        | Upright Plastic Shroud – RL       | 1    | 9.45TV-313 |
| 314        | Upright Plastic Shroud – RR       | 1    | 9.45TV-314 |
| 315        | Adjustable Cylinder Cover - Upper | 2    | 9.45TV-315 |
| 318        | Fixing Inserts                    | 2    | 9.45TV-318 |
| 9.45TV-400 | Complete Base Frame Components    |      |            |
| 401        | Base Frame                        | 1    | 9.45TV-401 |
| 402        | Safety Key Wire – Lower           | 1    | 9.45TV-402 |
| 403        | Computer Wire –Lower              | 1    | 9.45TV-403 |
| 404        | Power Switch Plate Cover          | 1    | 9.45TV-404 |
| 405        | Power Switch Plate                | 1    | 9.45TV-405 |
| 406        | Power Breaker                     | 1    | 9.45TV-406 |
| 407        | Power Switch                      | 1    | 9.45TV-407 |
| 411        | Bushing                           | 4    | 9.45TV-411 |
| 412        | Fix Bolt Sets                     | 2    | 9.45TV-412 |
| 413        | Front Caster                      | 2    | 9.45TV-413 |
| 414        | Rubber Cushion                    | 2    | 9.45TV-414 |
| 415        | Level Adjuster                    | 2    | 9.45TV-415 |
| 416        | Base Frame End Cap                | 2    | 9.45TV-416 |
| 417        | Cushion                           | 2    | 9.45TV-417 |
| 425        | I/O Console                       | 1    | 9.45TV-425 |
| 426        | Shock                             | 1    | 9.45TV-426 |
| 9.45TV-500 | Complete Motor Components         |      |            |
| 501        | Motor Hood                        | 1    | 9.45TV-501 |
| 502        | Elevation Motor                   | 1    | 9.45TV-502 |
| 503        | Elevation Gear Sleeve             | 1    | 9.45TV-503 |
| 504        | Driving Motor                     | 1    | 9.45TV-504 |
| 505        | Motor Holder                      | 1    | 9.45TV-505 |
| 506        | Driving Belt                      | 1    | 9.45TV-506 |
| 507        | Motor Control Board               | 1    | 9.45TV-507 |
| 508        | Elevation Control Board           | 1    | 9.45TV-508 |

| Item No.   | Description                          | Qty. | Part No.   |
|------------|--------------------------------------|------|------------|
| 509        | Elevation Support Tube               | 1    | 9.45TV-509 |
| 510        | Elevation Support Tube Cover - LEFT  | 1    | 9.45TV-510 |
| 511        | Motor Bottom Cover                   | 1    | 9.45TV-511 |
| 512        | Deck Frame Side Cover - LEFT         | 1    | 9.45TV-512 |
| 513        | Plastic Clamp - TOP                  | 2    | 9.45TV-513 |
| 514        | Plastic Clamp - BOTTOM               | 2    | 9.45TV-514 |
| 515        | Elevation Support                    | 2    | 9.45TV-515 |
| 516        | Deck Rubber Cushion                  | 2    | 9.45TV-516 |
| 517        | Rear Vent Cover                      | 1    | 9.45TV-517 |
| 518        | Elevation Support Tube Cover - RIGHT | 1    | 9.45TV-518 |
| 519        | Deck Frame Side Cover – RIGHT        | 1    | 9.45TV-519 |
| 9.45TV-600 | Complete Running Deck Components     |      |            |
| 601        | Running Belt                         | 1    | 9.45TV-601 |
| 602        | Side Rail                            | 2    | 9.45TV-602 |
| 603        | Running Deck                         | 1    | 9.45TV-603 |
| 604        | Side Rail End Cap - LEFT             | 1    | 9.45TV-604 |
| 605        | Side Rail End Cap - RIGHT            | 1    | 9.45TV-605 |
| 9.45TV-700 | Complete Deck Frame Components       |      |            |
| 701        | Deck Frame                           | 1    | 9.45TV-701 |
| 702        | Front Roller Shaft                   | 1    | 9.45TV-702 |
| 703        | Front Roller Tube                    | 1    | 9.45TV-703 |
| 704        | Roller Bearing 6202                  | 4    | 9.45TV-704 |
| 705        | Rear Roller Shaft                    | 1    | 9.45TV-705 |
| 706        | Rear Roller Tube                     | 1    | 9.45TV-706 |
| 707        | Running Deck Support Tube            | 1    | 9.45TV-707 |
| 708        | Deck Frame – Rear                    | 1    | 9.45TV-708 |
| 709        | Steady Frame                         | 1    | 9.45TV-709 |
| 413        | Rear Caster                          | 2    | 9.45TV-413 |
| 9.45TV-800 | Complete Hardware Pack               |      |            |
| 801        | #6 x 12mm Screws                     | 10   | 9.45TV-801 |
| 802        | M4 × 6mm Screws                      | 12   | 9.45TV-802 |
| 803        | M8 × 12mm Screws                     | 8    | 9.45TV-803 |