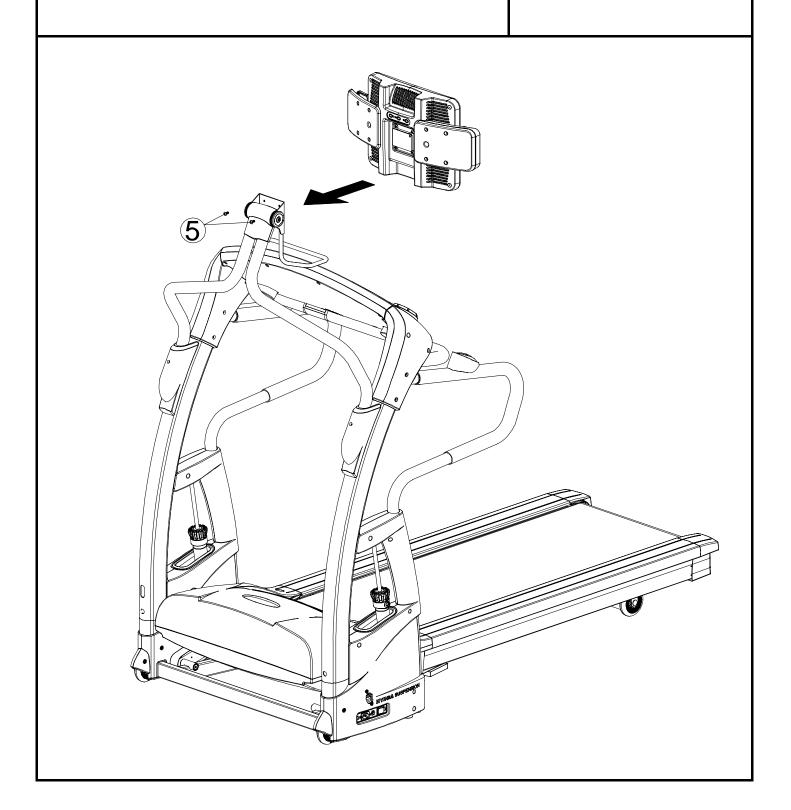

## **SUPPLIED COMPONENTS**

These instructions are for the TV attachment. Prior to assembling the TV attachment, lease follow the product assembly instructions to complete the treadmill assembly.

## TV attachment parts list:

| No. | Description              | Qty. |
|-----|--------------------------|------|
| 1   | TV screen                | 1    |
| 2   | TV screen suspension pad | 1    |
| 3   | M6 × 10 Bolt             | 4    |
| 4   | TV bracket               | 1    |
| 5   | M5 × 10 Bolt             | 4    |
| 6   | M3 × 10 Bolt             | 10   |
| 7   | M6 x 10 Allen head bolt  | 2    |
| 8   | Pivot side cover         | 2    |
| 9   | Pivot bushing            | 2    |
| 10  | M8 × 45 Allen head bolt  | 1    |
| 11  | Pivot top cover          | 1    |
| 12  | Spacer                   | 1    |
| 13  | Pivot shaft              | 1    |
| 14  | Pivot bottom cover       | 1    |
| 15  | TV bracket support tube  | 1    |
| 16  | Support tube cover       | 2    |
| 18  | Cable wire               | 1    |
| 19  | TFT TV 8Pin wire         | 1    |
| 20  | Extra Speaker            | 2    |
| 21  | Support bracket          | 2    |
| 805 | M8 × 50mm Bolt           | 4    |
|     |                          |      |