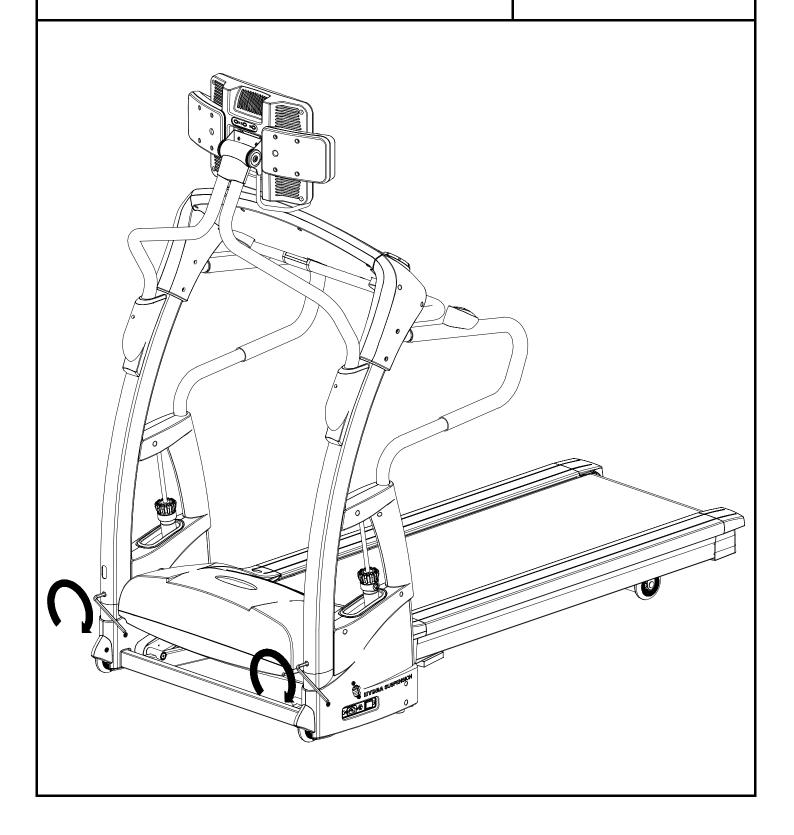

## **SUPPLIED COMPONENTS**

These instructions are for the TV attachment. Prior to assembling the TV attachment, lease follow the product assembly instructions to complete the treadmill assembly.

## TV attachment parts list:

| No. | Description              | Qty. |
|-----|--------------------------|------|
| 1   | TV screen                | 1    |
| 2   | TV screen suspension pad | 1    |
| 3   | M6 × 10 Bolt             | 4    |
| 4   | TV bracket               | 1    |
| 5   | M5 × 10 Bolt             | 4    |
| 6   | M3 × 10 Bolt             | 10   |
| 7   | M6 x 10 Allen head bolt  | 2    |
| 8   | Pivot side cover         | 2    |
| 9   | Pivot bushing            | 2    |
| 10  | M8 × 45 Allen head bolt  | 1    |
| 11  | Pivot top cover          | 1    |
| 12  | Spacer                   | 1    |
| 13  | Pivot shaft              | 1    |
| 14  | Pivot bottom cover       | 1    |
| 15  | TV bracket support tube  | 1    |
| 16  | Support tube cover       | 2    |
| 18  | Cable wire               | 1    |
| 19  | TFT TV 8Pin wire         | 1    |
| 20  | Extra Speaker            | 2    |
| 21  | Support bracket          | 2    |
| 805 | M8 × 50mm Bolt           | 4    |
|     |                          |      |