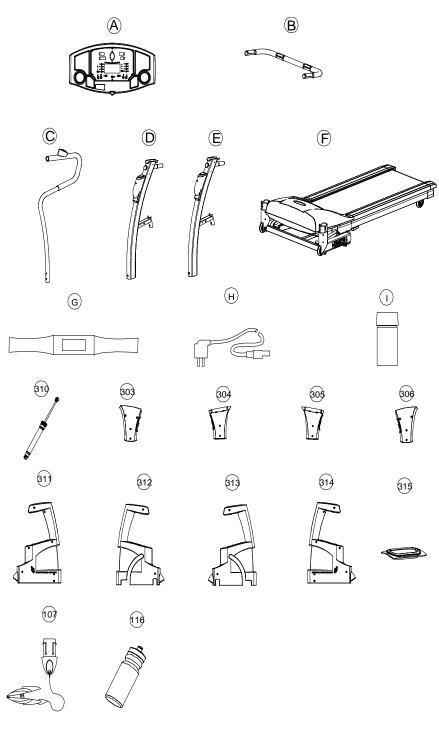

## **SUPPLIED COMPONENTS**

This list identifies the major components you will use to assemble this product.

| No. | Description                       | Qty. |
|-----|-----------------------------------|------|
| Α   | Computer                          | 1    |
| В   | Front Handlebar Assembly          | 1    |
| С   | Handlebar                         | 2    |
| D   | Upright Assembly Left             | 1    |
| Е   | Upright Assembly Right            | 1    |
| F   | Main Frame Assembly               | 1    |
| G   | Chest Belt                        | 1    |
| F   | Power Cord                        | 1    |
| I   | Running belt Lubrication          | 1    |
| 310 | Adjustable Cylinder               | 2    |
| 303 | Upright Cover - LL                | 1    |
| 304 | Upright Cover - LR                | 1    |
| 305 | Upright Cover - RL                | 1    |
| 306 | Upright Cover - RR                | 1    |
| 311 | Upright Plastic Shroud - LL       | 1    |
| 312 | Upright Plastic Shroud - LR       | 1    |
| 313 | Upright Plastic Shroud - RL       | 1    |
| 314 | Upright Plastic Shroud - RR       | 1    |
| 315 | Adjustable Cylinder Cover - Upper | 2    |
| 107 | Safety Key                        | 2    |
| 116 | Water Bottle                      | 1    |
|     |                                   |      |