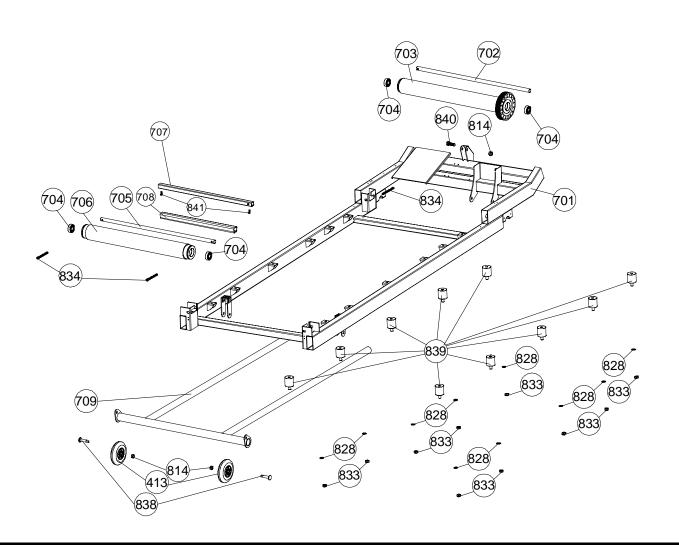

| Item No.   | Description                       | Qty. | Part No.   |
|------------|-----------------------------------|------|------------|
| 310        | Adjustable Cylinder               | 2    | 9.45TV-310 |
| 311        | Upright Plastic Shroud – LL       | 1    | 9.45TV-311 |
| 312        | Upright Plastic Shroud – LR       | 1    | 9.45TV-312 |
| 313        | Upright Plastic Shroud – RL       | 1    | 9.45TV-313 |
| 314        | Upright Plastic Shroud – RR       | 1    | 9.45TV-314 |
| 315        | Adjustable Cylinder Cover - Upper | 2    | 9.45TV-315 |
| 318        | Fixing Inserts                    | 2    | 9.45TV-318 |
| 9.45TV-400 | Complete Base Frame Components    |      |            |
| 401        | Base Frame                        | 1    | 9.45TV-401 |
| 402        | Safety Key Wire – Lower           | 1    | 9.45TV-402 |
| 403        | Computer Wire –Lower              | 1    | 9.45TV-403 |
| 404        | Power Switch Plate Cover          | 1    | 9.45TV-404 |
| 405        | Power Switch Plate                | 1    | 9.45TV-405 |
| 406        | Power Breaker                     | 1    | 9.45TV-406 |
| 407        | Power Switch                      | 1    | 9.45TV-407 |
| 411        | Bushing                           | 4    | 9.45TV-411 |
| 412        | Fix Bolt Sets                     | 2    | 9.45TV-412 |
| 413        | Front Caster                      | 2    | 9.45TV-413 |
| 414        | Rubber Cushion                    | 2    | 9.45TV-414 |
| 415        | Level Adjuster                    | 2    | 9.45TV-415 |
| 416        | Base Frame End Cap                | 2    | 9.45TV-416 |
| 417        | Cushion                           | 2    | 9.45TV-417 |
| 425        | I/O Console                       | 1    | 9.45TV-425 |
| 426        | Shock                             | 1    | 9.45TV-426 |
| 9.45TV-500 | Complete Motor Components         |      |            |
| 501        | Motor Hood                        | 1    | 9.45TV-501 |
| 502        | Elevation Motor                   | 1    | 9.45TV-502 |
| 503        | Elevation Gear Sleeve             | 1    | 9.45TV-503 |
| 504        | Driving Motor                     | 1    | 9.45TV-504 |
| 505        | Motor Holder                      | 1    | 9.45TV-505 |
| 506        | Driving Belt                      | 1    | 9.45TV-506 |
| 507        | Motor Control Board               | 1    | 9.45TV-507 |
| 508        | Elevation Control Board           | 1    | 9.45TV-508 |

| Item No.   | Description                          | Qty. | Part No.   |
|------------|--------------------------------------|------|------------|
| 509        | Elevation Support Tube               | 1    | 9.45TV-509 |
| 510        | Elevation Support Tube Cover - LEFT  | 1    | 9.45TV-510 |
| 511        | Motor Bottom Cover                   | 1    | 9.45TV-511 |
| 512        | Deck Frame Side Cover - LEFT         | 1    | 9.45TV-512 |
| 513        | Plastic Clamp - TOP                  | 2    | 9.45TV-513 |
| 514        | Plastic Clamp - BOTTOM               | 2    | 9.45TV-514 |
| 515        | Elevation Support                    | 2    | 9.45TV-515 |
| 516        | Deck Rubber Cushion                  | 2    | 9.45TV-516 |
| 517        | Rear Vent Cover                      | 1    | 9.45TV-517 |
| 518        | Elevation Support Tube Cover - RIGHT | 1    | 9.45TV-518 |
| 519        | Deck Frame Side Cover – RIGHT        | 1    | 9.45TV-519 |
| 9.45TV-600 | Complete Running Deck Components     |      |            |
| 601        | Running Belt                         | 1    | 9.45TV-601 |
| 602        | Side Rail                            | 2    | 9.45TV-602 |
| 603        | Running Deck                         | 1    | 9.45TV-603 |
| 604        | Side Rail End Cap - LEFT             | 1    | 9.45TV-604 |
| 605        | Side Rail End Cap - RIGHT            | 1    | 9.45TV-605 |
| 9.45TV-700 | Complete Deck Frame Components       |      |            |
| 701        | Deck Frame                           | 1    | 9.45TV-701 |
| 702        | Front Roller Shaft                   | 1    | 9.45TV-702 |
| 703        | Front Roller Tube                    | 1    | 9.45TV-703 |
| 704        | Roller Bearing 6202                  | 4    | 9.45TV-704 |
| 705        | Rear Roller Shaft                    | 1    | 9.45TV-705 |
| 706        | Rear Roller Tube                     | 1    | 9.45TV-706 |
| 707        | Running Deck Support Tube            | 1    | 9.45TV-707 |
| 708        | Deck Frame – Rear                    | 1    | 9.45TV-708 |
| 709        | Steady Frame                         | 1    | 9.45TV-709 |
| 413        | Rear Caster                          | 2    | 9.45TV-413 |
| 9.45TV-800 | Complete Hardware Pack               |      |            |
| 801        | #6 x 12mm Screws                     | 10   | 9.45TV-801 |
| 802        | M4 × 6mm Screws                      | 12   | 9.45TV-802 |
| 803        | M8 × 12mm Screws                     | 8    | 9.45TV-803 |