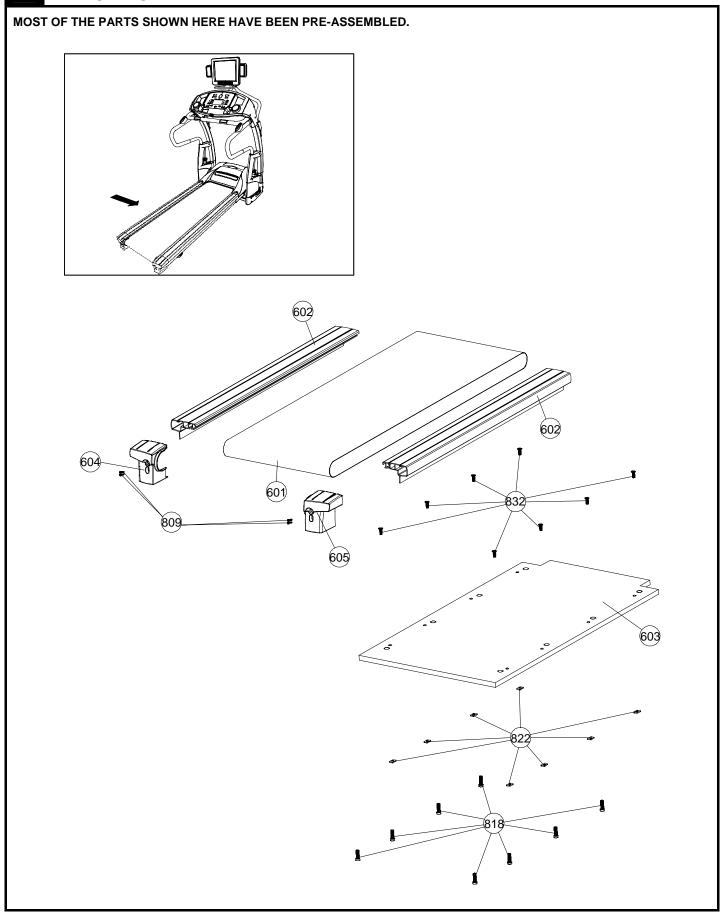

## **SUPPLIED COMPONENTS**

This list identifies the major components you will use to assemble this product.

| No. | Description                       | Qty. |
|-----|-----------------------------------|------|
| Α   | Computer                          | 1    |
| В   | Front Handlebar Assembly          | 1    |
| С   | Handlebar                         | 2    |
| D   | Upright Assembly Left             | 1    |
| Е   | Upright Assembly Right            | 1    |
| F   | Main Frame Assembly               | 1    |
| G   | Chest Belt                        | 1    |
| F   | Power Cord                        | 1    |
| I   | Running belt Lubrication          | 1    |
| 310 | Adjustable Cylinder               | 2    |
| 303 | Upright Cover - LL                | 1    |
| 304 | Upright Cover - LR                | 1    |
| 305 | Upright Cover - RL                | 1    |
| 306 | Upright Cover - RR                | 1    |
| 311 | Upright Plastic Shroud - LL       | 1    |
| 312 | Upright Plastic Shroud - LR       | 1    |
| 313 | Upright Plastic Shroud - RL       | 1    |
| 314 | Upright Plastic Shroud - RR       | 1    |
| 315 | Adjustable Cylinder Cover - Upper | 2    |
| 107 | Safety Key                        | 2    |
| 116 | Water Bottle                      | 1    |
|     |                                   |      |

| No. | Description                   | Qty. |                            |        |            |             |  |
|-----|-------------------------------|------|----------------------------|--------|------------|-------------|--|
| 804 | M8 × 15mm Bolt                | 2    | (804)                      | 805)   | 806)       | (807)       |  |
| 805 | M8 × 50mm Bolt                | 12   | . 004                      | 600)   | 000)       | <u>807)</u> |  |
| 806 | # 8 × 20mm Screw              | 18   |                            |        | <()        | <b></b>     |  |
| 807 | 4 x 15mm Thread Cutting Screw | 19   |                            |        | (845)      | 846)        |  |
| 826 | M8 Nylon Nut                  | 2    | 826                        | (843)  | (643)      | 040)        |  |
| 843 | M8 x 15 mm Allen Head Bolt    | 4    | О                          |        |            | $\bigcirc$  |  |
| 845 | 13 × 42mm Shaft               | 2    |                            |        |            |             |  |
| 846 | #8 x 23mm Washer              | 2    | (A) $(B)$                  | ) (    | <b>C</b> ) | (D) (E)     |  |
| Α   | 5mm Allen Key                 | 1    |                            |        |            |             |  |
| В   | 8mm Allen Key                 | 1    |                            |        |            |             |  |
| С   | Screwdriver                   | 1    | _                          |        |            |             |  |
| D   | 5mm Allen Wrench              | 1    | _                          |        |            |             |  |
| Е   | Spanner                       | 1    | _ Ш                        |        |            |             |  |
| F   | 6mm Allen Wrench              | 1    |                            | $\Psi$ |            |             |  |
|     |                               |      |                            |        |            |             |  |
|     |                               | 20   | 30 40 50 60<br>MILLIMETERS | 70 80  | <br>  90   |             |  |