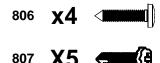

## **SUPPLIED COMPONENTS**

This list identifies the major components you will use to assemble this product.

| No. | Description                       | Qty. |
|-----|-----------------------------------|------|
| Α   | Computer                          | 1    |
| В   | Front Handlebar Assembly          | 1    |
| С   | Handlebar                         | 2    |
| D   | Upright Assembly Left             | 1    |
| Е   | Upright Assembly Right            | 1    |
| F   | Main Frame Assembly               | 1    |
| G   | Chest Belt                        | 1    |
| F   | Power Cord                        | 1    |
| I   | Running belt Lubrication          | 1    |
| 310 | Adjustable Cylinder               | 2    |
| 303 | Upright Cover - LL                | 1    |
| 304 | Upright Cover - LR                | 1    |
| 305 | Upright Cover - RL                | 1    |
| 306 | Upright Cover - RR                | 1    |
| 311 | Upright Plastic Shroud - LL       | 1    |
| 312 | Upright Plastic Shroud - LR       | 1    |
| 313 | Upright Plastic Shroud - RL       | 1    |
| 314 | Upright Plastic Shroud - RR       | 1    |
| 315 | Adjustable Cylinder Cover - Upper | 2    |
| 107 | Safety Key                        | 2    |
| 116 | Water Bottle                      | 1    |
|     |                                   |      |

## **SUPPLIED HARDWARE**

This list identifies the hardware you will use to assemble the product. To help distinguish between the various types of screws and bolts, use the scale below to measure them and compare them to the sizes listed.

| No. | Description                   | Qty. |                            |        |            |             |  |
|-----|-------------------------------|------|----------------------------|--------|------------|-------------|--|
| 804 | M8 × 15mm Bolt                | 2    | (804)                      | 805)   | 806)       | (807)       |  |
| 805 | M8 × 50mm Bolt                | 12   | . 004                      | 600)   | 000)       | <u>807)</u> |  |
| 806 | # 8 × 20mm Screw              | 18   |                            |        | <()        | <b></b>     |  |
| 807 | 4 x 15mm Thread Cutting Screw | 19   |                            |        | (845)      | 846)        |  |
| 826 | M8 Nylon Nut                  | 2    | 826                        | (843)  | (643)      | 040)        |  |
| 843 | M8 x 15 mm Allen Head Bolt    | 4    | О                          |        |            | $\bigcirc$  |  |
| 845 | 13 × 42mm Shaft               | 2    |                            |        |            |             |  |
| 846 | #8 x 23mm Washer              | 2    | (A) $(B)$                  | ) (    | <b>C</b> ) | (D) (E)     |  |
| Α   | 5mm Allen Key                 | 1    |                            |        |            |             |  |
| В   | 8mm Allen Key                 | 1    |                            |        |            |             |  |
| С   | Screwdriver                   | 1    | _                          |        |            |             |  |
| D   | 5mm Allen Wrench              | 1    | _                          |        |            |             |  |
| Е   | Spanner                       | 1    | _ Ш                        |        |            |             |  |
| F   | 6mm Allen Wrench              | 1    |                            | $\Psi$ |            |             |  |
|     |                               |      |                            |        |            |             |  |
|     |                               | 20   | 30 40 50 60<br>MILLIMETERS | 70 80  | <br>  90   |             |  |