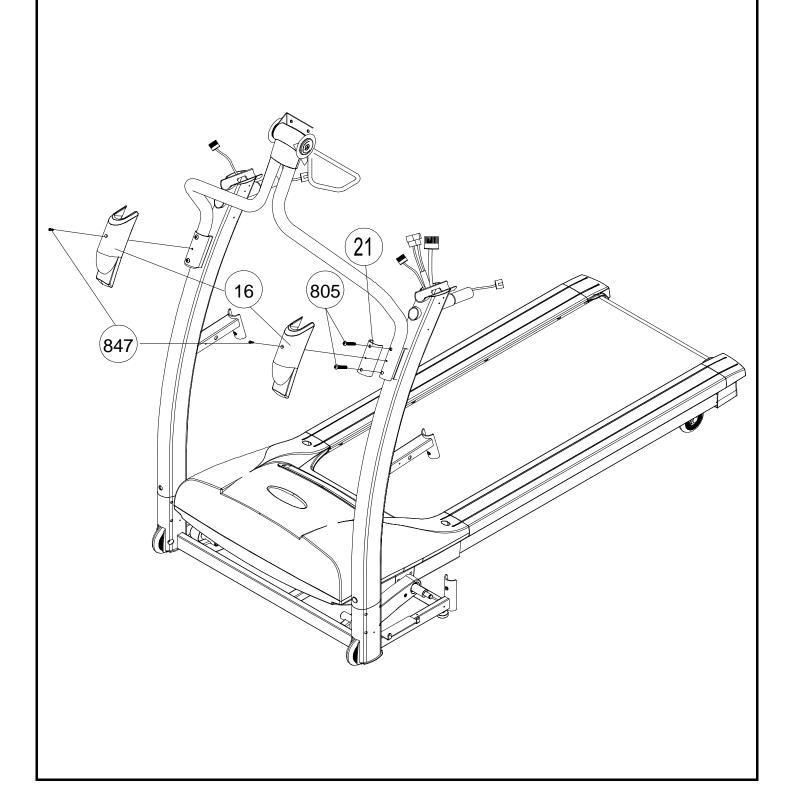

## **SUPPLIED COMPONENTS**

This list identifies the major components you will use to assemble this product.

| No. | Description                       | Qty. |
|-----|-----------------------------------|------|
| Α   | Computer                          | 1    |
| В   | Front Handlebar Assembly          | 1    |
| С   | Handlebar                         | 2    |
| D   | Upright Assembly Left             | 1    |
| Е   | Upright Assembly Right            | 1    |
| F   | Main Frame Assembly               | 1    |
| G   | Chest Belt                        | 1    |
| F   | Power Cord                        | 1    |
| I   | Running belt Lubrication          | 1    |
| 310 | Adjustable Cylinder               | 2    |
| 303 | Upright Cover - LL                | 1    |
| 304 | Upright Cover - LR                | 1    |
| 305 | Upright Cover - RL                | 1    |
| 306 | Upright Cover - RR                | 1    |
| 311 | Upright Plastic Shroud - LL       | 1    |
| 312 | Upright Plastic Shroud - LR       | 1    |
| 313 | Upright Plastic Shroud - RL       | 1    |
| 314 | Upright Plastic Shroud - RR       | 1    |
| 315 | Adjustable Cylinder Cover - Upper | 2    |
| 107 | Safety Key                        | 2    |
| 116 | Water Bottle                      | 1    |
|     |                                   |      |

## **SUPPLIED HARDWARE**

This list identifies the hardware you will use to assemble the product. To help distinguish between the various types of screws and bolts, use the scale below to measure them and compare them to the sizes listed.