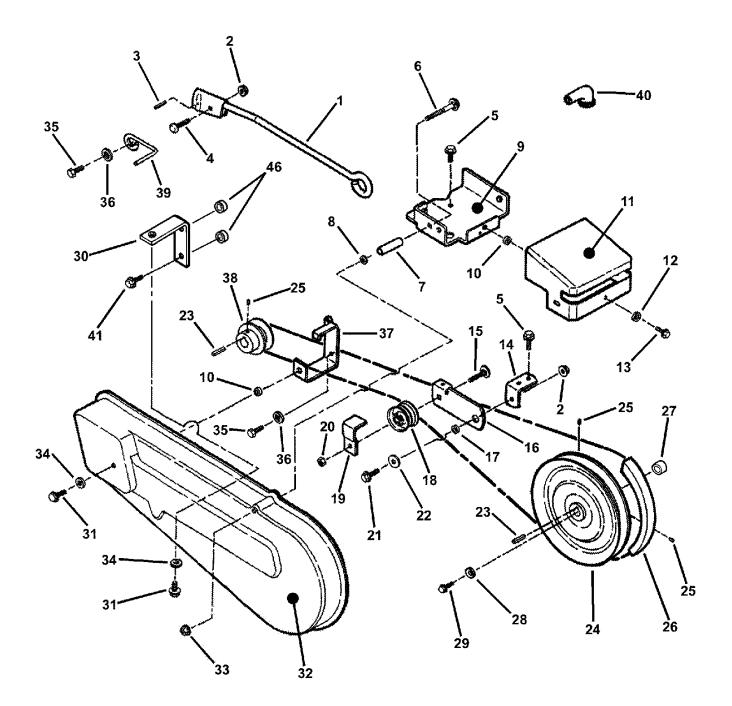

length) |           |
| 27   | 7023852 | 1   | SPACER, 5/8" Internal Dia.                      |           |
| 28   | 7091102 | 1   | WASHER, 1/4" Belville                           |           |
| 29   | 7091122 | 1   | SCREW, 1/4-20 x 1/2" Hex Washer Self-Tap        | Was 90539 |
| 30   | 7033962 | 1   | BRACKET, Belt Cover- IRT                        |           |
| 31   | 7091946 | 21  | SCREW, 5/16-18 x 5/8" Hex Washer Self-Tap       |           |
| 32   | 7016022 | 1   | COVER, Belt                                     |           |
| 33   | 7090951 | 1   | NUT, 5/16-18 Hex Large Flange Center Lock       |           |
| 34   | 7091076 | 16  | WASHER, 5/16" Flat                              |           |

#### Footnotes:

NOTE: \* Purchase engine parts from engine manufacture dealer.



# SHIFT & DRIVE COMPONENTS

| Item | Part No | Qty | Description                                       | Note      |
|------|---------|-----|---------------------------------------------------|-----------|
| 35   | 7090322 | 3   | SCREW, 5/16-24 x 1/2" Hex Head Cap GR5            | Was 91685 |
| 36   | 7090391 | 3   | WASHER, 5/16" Internal Tooth Lock                 |           |
| 37   | 7032541 | 1   | GUIDE, Belt                                       |           |
| 38   | 7011809 | 1   | PULLEY, Engine (2-1/2" Outside Dia.)              |           |
| 39   | 7015226 | 1   | GUIDE, Belt (Finger)                              |           |
| 40   | 7011762 | 1   | BOOT, Spark Plug                                  |           |
| 41   | 7091841 | 2   | SCREW, 5/16-18 x 1" Hex Washer Se