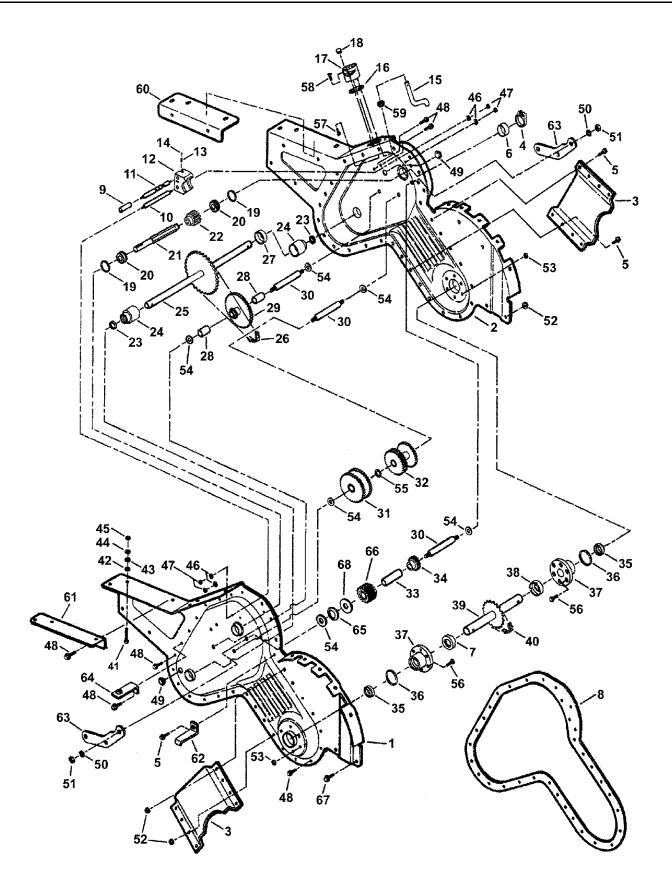

# MAIN CASE/GEARS (Series 3)

| Item | Part No | Qty | Description                                       | Note        |
|------|---------|-----|---------------------------------------------------|-------------|
|      | 7061821 |     | ASSEMBLY, Case, Complete (Series 3)               | service kit |
| 1    | 7034681 | 1   | CASE HALF, Left Hand                              |             |
| 2    | 7034682 | 1   | CASE HALF, Right Hand                             |             |
| 3    | 7034677 | 2   | REINFORCEMENT, Case                               |             |
| 4    | 7015597 | 1   | CLAMP, Speedy                                     |             |
| 5    | 7091681 | 7   | BOLT, 5/16-18 x 1" Hex Flange Lock                |             |
| 6    | 7015598 | 1   | SEAL, Cap                                         |             |
| 7    | 7028672 | 1   | SPACER, Tine Shaft (Short)                        |             |
| 8    | 7028753 | 1   | GASKET, Main Case IR5003B Tiller                  |             |
| 9    | 7045130 | 1   | SPACER, Main Shaft (.64" long)                    |             |
| 10   | 7021977 | 1   | PIN, Guide                                        |             |
| 11   | 7022512 | 1   | SHAFT, Main Detent (4 Position)                   |             |
| 12   | 7046604 | 1   | FORK, Primary Shaft                               |             |
| 13   | 7023252 | 1   | SPRING, Compression                               | Was 14500   |
| 14   | 7014469 | 1   | BALL, Detent                                      |             |
| 15   | 7015405 | 1   | CRANK, Shift                                      |             |
| 16   | 7015679 | 1   | GASKET, Shift Arm Pivot                           |             |
| 17   | 7015313 | 1   | PIVOT, Shift Arm                                  |             |
| 18   | 7015409 | 1   | PLUG, 1/2" Button                                 |             |
| 19   | 7015350 | 1   | O-RING                                            |             |
| 20   | 7010756 | 1   | BEARING, .625 x 1.37 x .435                       |             |
| 21   | 7023849 | 1   | SHAFT, Input                                      |             |
| 22   | 7028717 |     | PINION, Input                                     |             |
| 23   | 7015136 | 1   | SEAL, Oil                                         |             |
| 24   | 7015319 | 1   | BEARING, Axle                                     |             |
| 25   | 7040609 | 1   | WELDMENT, Axle (#40/34T)                          |             |
| 26   | 7015347 | 1   | CHAIN, Traction #40                               |             |
| 27   | 7015318 | 1   | SPACER, Wheel Shaft (.686" Thick)                 |             |
| 28   | 7015348 | 2   | SPACER, 5/8 x 1.11"                               |             |
| 29   | 7018790 | 1   | GEAR & SPROCKET                                   |             |
| 30   | 7045127 | 3   | SHAFT, Gear                                       |             |
| 31   | 7053826 | 1   | * ASSY, Tine Drive Gear, #50, Sprkt 10T, Gear 34T |             |
| 32   | 7054412 | 1   | * ASSEMBLY, Wheel Drive Gear                      |             |
| 33   | 7042764 | 1   | SPACER, Reverse (2.567" Long)                     |             |
| 34   | 7051653 | 1   | * ASSEMBLY, Reverse Idler                         |             |
| 35   | 7015342 | 1   | SEAL, Oil                                         |             |
| 36   | 7015343 | 1   | O-RING                                            |             |
|      |         |     |                                                   |             |

# MAIN CASE/GEARS (Series 3)

| Item | Part No | Qty | Description                               | Note      |
|------|---------|-----|-------------------------------------------|-----------|
| 37   | 7018869 | 1   | BEARING, Tine Shaft                       |           |
| 38   | 7029890 | 1   | SPACER, Tine Shaft Long                   |           |
| 39   | 7041726 | 1   | WELDMENT, Tine Shaft (#50/18T)            |           |
| 40   | 7028476 | 1   | CHAIN, Tine (Endless Roller) #50          |           |
| 41   | 7091513 | 4   | SCREW, 5/16-24 x 1-3/4" Hex Head Cap GR5  | Was 91689 |
| 42   | 7011791 | 1   | RETAINER, 5/16" Bolt (Black)              |           |
| 43   | 7091076 | 16  | WASHER, 5/16" Flat                        |           |
| 44   | 7091690 | 4   | WASHER, 5/16" Split Lock                  |           |
| 45   | 7091297 | 4   | NUT, 5/16-24 Hex                          | Was 91692 |
| 46   | 7090053 | 4   | WASHER, 1/4" Internal Tooth Lock          | Was 91023 |
| 47   | 7090095 | 4   | NUT, 1/4-20 Hex                           | Was 91024 |
| 49   | 7011024 | 1   | PLUG                                      |           |
| 48   | 7091946 | 21  | SCREW, 5/16-18 x 5/8" Hex Washer Self-Tap |           |
| 50   | 7090873 | 3   | WASHER, 7/16" Internal Tooth Lock         |           |
| 51   | 7090460 | 3   | NUT, 7/16-20 Hex                          |           |
| 52   | 7091601 | 8   | NUT, 5/16-18 Hex Flange Lock              | Was 91070 |
| 53   | 7091584 | 6   | NUT, 1/4-20 Hex Flange Lock               | Was 91065 |
| 54   | 7090953 | 3   | SHIM-WASHER                               |           |
| 55   | 7020938 | 1   | SHIM WASHER, 5/8"                         |           |
| 56   | 7090072 | 12  | SCREW, 1/4-20 x 5/8" Hex Head Cap GR5     | Was 79405 |
| 57   | 7091122 | 1   | SCREW, 1/4-20 x 1/2" Hex Washer Self-Tap  | Was 90539 |
| 58   | 7091819 | 3   | SCREW, 1/4-20 x 3/4" Hex Washer Self-Tap  | Was 90362 |
| 59   | 7023514 | 1   | O-RING, #012                              |           |
| 60   | 7038647 | 1   | REINFORCEMENT, R.H. Frame                 |           |
| 61   | 7038648 | 1   | REINFORCEMENT, L.H. Frame                 |           |
| 62   | 7034680 | 1   | BRACE, Belt Cover                         |           |
| 63   | 7061174 | 1   | SIDE PLATE                                | Was 33415 |
| 64   | 7033962 | 1   | BRACKET, Belt Cover- IRT                  |           |
| 65   | 7033531 | 3   | WASHER, Shim                              |           |
| 66   | 7090606 | 4   | BOLT, 5/16-18 x 5/8" Hex Flange Lock      | Was 91510 |