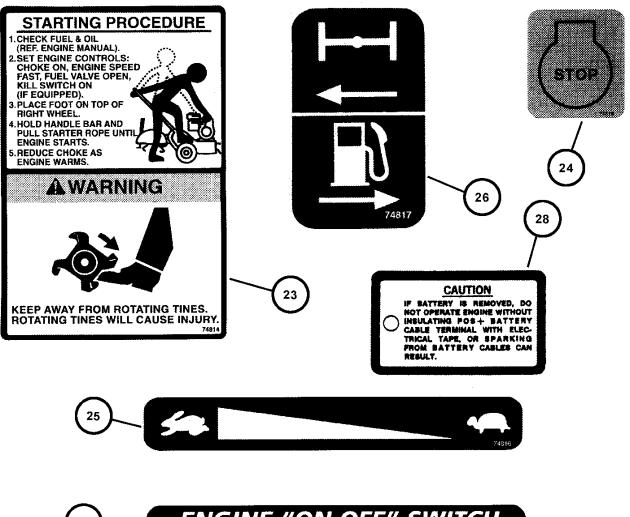

>Item</u> | Part No | Qty | Description                     | Note |
|-------------|---------|-----|---------------------------------|------|
| 15          | 7028700 |     | DECAL, Chute/Read Manual (Euro) |      |
| 16          | 7042837 |     | DECAL, OPC Tiller (Euro)        |      |
| 17          | 7072134 |     | DECAL, Dash Panel (Euro)        |      |
| 18          | 7073339 |     | DECAL, OPEI Tiller              |      |
| 19          | 7075378 |     | DECAL, 2003 Year of Manufacture |      |
|             | 7074548 |     | DECAL, 2002 Year of Manufacture |      |
| 20          | 7029776 |     | DECAL, European Community       |      |
| 21          | 7047040 |     | DECAL, Chain Case Inspected By  |      |
| 22          | 7074760 |     | DECAL, Fuel Safety Tiller       |      |





# DECALS (continued)

| Item | Part No | Qty | Description                             | Note |
|------|---------|-----|-----------------------------------------|------|
| 23   | 7074814 |     | DECAL, Warning and Starting Instruction |      |
| 24   | 7074815 |     | DECAL, Stop                             |      |
| 25   | 7074816 |     | DECAL, Speed                            |      |
| 26   | 7074817 |     | DECAL, Choke and Fuel                   |      |
| 27   | 7074820 |     | DECAL, Engine On-Off                    |      |
| 28   | 7016134 |     | DECAL, Caution Tag                      |      |



# CULTIVATOR SHIELD KIT

| Item | Part No | Qty | Description                                      | Note                   |
|------|---------|-----|-----------------------------