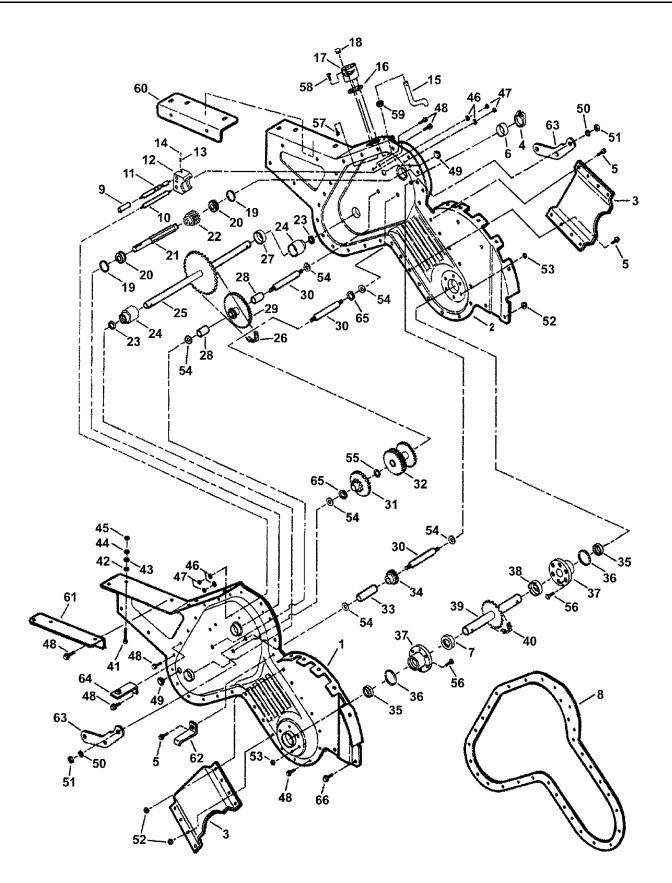

# MAIN CASE/GEARS (Series 3)

| Item | Part No | Qty | Description                                       | Note        |
|------|---------|-----|---------------------------------------------------|-------------|
|      | 7061821 |     | ASSEMBLY, Case, Complete (Series 3)               | service kit |
| 1    | 7034681 | 1   | CASE HALF, Left Hand                              |             |
| 2    | 7034682 | 1   | CASE HALF, Right Hand                             |             |
| 3    | 7034677 | 2   | REINFORCEMENT, Case                               |             |
| 4    | 7015597 | 1   | CLAMP, Speedy                                     |             |
| 5    | 7091681 | 7   | BOLT, 5/16-18 x 1" Hex Flange Lock                |             |
| 6    | 7015598 | 1   | SEAL, Cap                                         |             |
| 7    | 7028672 | 1   | SPACER, Tine Shaft (Short)                        |             |
| 8    | 7028753 | 1   | GASKET, Main Case IR5003B Tiller                  |             |
| 9    | 7045130 | 1   | SPACER, Main Shaft (.64" long)                    |             |
| 10   | 7021977 | 1   | PIN, Guide                                        |             |
| 11   | 7022512 | 1   | SHAFT, Main Detent (4 Position)                   |             |
| 12   | 7046604 | 1   | FORK, Primary Shaft                               |             |
| 13   | 7023252 | 1   | SPRING, Compression                               | Was 14500   |
| 14   | 7014469 | 1   | BALL, Detent                                      |             |
| 15   | 7015405 | 1   | CRANK, Shift                                      |             |
| 16   | 7015679 | 1   | GASKET, Shift Arm Pivot                           |             |
| 17   | 7015313 | 1   | PIVOT, Shift Arm                                  |             |
| 18   | 7015409 | 1   | PLUG, 1/2" Button                                 |             |
| 19   | 7015350 | 1   | O-RING                                            |             |
| 20   | 7010756 | 1   | BEARING, .625 x 1.37 x .435                       |             |
| 21   | 7023849 | 1   | SHAFT, Input                                      |             |
| 22   | 7028717 |     | PINION, Input                                     |             |
| 23   | 7015136 | 1   | SEAL, Oil                                         |             |
| 24   | 7015319 | 1   | BEARING, Axle                                     |             |
| 25   | 7040609 | 1   | WELDMENT, Axle (#40/34T)                          |             |
| 26   | 7015347 | 1   | CHAIN, Traction #40                               |             |
| 27   | 7015318 | 1   | SPACER, Wheel Shaft (.686" Thick)                 |             |
| 28   | 7015348 | 2   | SPACER, 5/8 x 1.11"                               |             |
| 29   | 7018790 | 1   | GEAR & SPROCKET                                   |             |
| 30   | 7045127 | 3   | SHAFT, Gear                                       |             |
| 31   | 7053826 | 1   | * ASSY, Tine Drive Gear, #50, Sprkt 10T, Gear 34T |             |
| 32   | 7054412 | 1   | * ASSEMBLY, Wheel Drive Gear                      |             |
| 33   | 7042764 | 1   | SPACER, Reverse (2.567" Long)                     |             |
| 34   | 7051653 | 1   | * ASSEMBLY, Reverse Idler                         |             |
| 35   | 7015342 | 1   | SEAL, Oil                                         |             |
| 36   | 7015343 | 1   | O-RING                                            |             |
|      |         |     |                                                   |             |

# MAIN CASE/GEARS (Series 3)

| Item | Part No | Qty | Description                               | Note      |
|------|---------|-----|-------------------------------------------|-----------|
| 37   | 7018869 | 1   | BEARING, Tine Shaft                       |           |
| 38   | 7029890 | 1   | SPACER, Tine Shaft Long                   |           |
| 39   | 7041726 | 1   | WELDMENT, Tine Shaft (#50/18T)            |           |
| 40   | 7028476 | 1   | CHAIN, Tine (Endless Roller) #50          |           |
| 41   | 7091513 | 4   | SCREW, 5/16-24 x 1-3/4" Hex Head Cap GR5  | Was 91689 |
| 42   | 7011791 | 1   | RETAINER, 5/16" Bolt (Black)              |           |
| 43   | 7091076 | 16  | WASHER, 5/16" Flat                        |           |
| 44   | 7091690 | 4   | WASHER, 5/16" Split Lock                  |           |
| 45   | 7091297 | 4   | NUT, 5/16-24 Hex                          | Was 91692 |
| 46   | 7090053 | 4   | WASHER, 1/4" Internal Tooth Lock          | Was 91023 |
| 47   | 7090095 | 4   | NUT, 1/4-20 Hex                           | Was 91024 |
| 49   | 7011024 | 1   | PLUG                                      |           |
| 48   | 7091946 | 21  | SCREW, 5/16-18 x 5/8" Hex Washer Self-Tap |           |
| 50   | 7090873 | 3   | WASHER, 7/16" Internal Tooth Lock         |           |
| 51   | 7090460 | 3   | NUT, 7/16-20 Hex                          |           |
| 52   | 7091601 | 8   | NUT, 5/16-18 Hex Flange Lock              | Was 91070 |
| 53   | 7091584 | 6   | NUT, 1/4-20 Hex Flange Lock               | Was 91065 |
| 54   | 7090953 | 3   | SHIM-WASHER                               |           |
| 55   | 7020938 | 1   | SHIM WASHER, 5/8"                         |           |
| 56   | 7090072 | 12  | SCREW, 1/4-20 x 5/8" Hex Head Cap GR5     | Was 79405 |
| 57   | 7091122 | 1   | SCREW, 1/4-20 x 1/2" Hex Washer Self-Tap  | Was 90539 |
| 58   | 7091819 | 3   | SCREW, 1/4-20 x 3/4" Hex Washer Self-Tap  | Was 90362 |
| 59   | 7023514 | 1   | O-RING, #012                              |           |
| 60   | 7038647 | 1   | REINFORCEMENT, R.H. Frame                 |           |
| 61   | 7038648 | 1   | REINFORCEMENT, L.H. Frame                 |           |
| 62   | 7034680 | 1   | BRACE, Belt Cover                         |           |
| 63   | 7061174 | 1   | SIDE PLATE                                | Was 33415 |
| 64   | 7033962 | 1   | BRACKET, Belt Cover- IRT                  |           |
| 65   | 7033531 | 3   | WASHER, Shim                              |           |
| 66   | 7090606 | 4   | BOLT, 5/16-18 x 5/8" Hex Flange Lock      | Was 91510 |