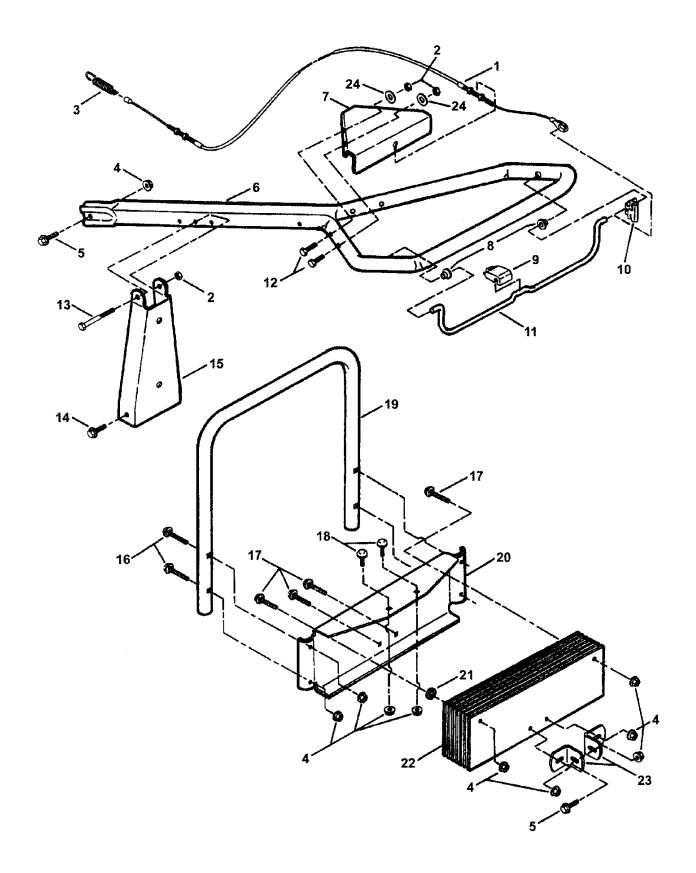

# HANDLES, CONTROLS, WEIGHTS

| Item | Part No | Qty | Description                                   | Note                                                                            |
|------|---------|-----|-----------------------------------------------|---------------------------------------------------------------------------------|
| 1    | 7018808 | 1   | CABLE Clutch                                  |                                                                                 |
| 2    | 7091575 | 5   | NUT, 5/16-18 Hex Center Lock                  | Was 91067                                                                       |
| 3    | 7015252 | 1   | SPRING, Tine                                  |                                                                                 |
| 4    | 7091601 | 12  | NUT, 5/16-18 Hex Flange Lock                  | Was 91070                                                                       |
| 5    | 7091681 | 7   | BOLT, 5/16-18 x 1" Hex Flange Lock            |                                                                                 |
| 6    | 7034746 | 1   | BAR, Handle IRT                               |                                                                                 |
| 7    | 7036170 | 1   | PANEL, Tiller Dash                            |                                                                                 |
| 8    | 7014681 | 2   | BUSHING                                       |                                                                                 |
| 9    | 7014682 | 1   | COVER, Cable                                  |                                                                                 |
| 10   | 7032593 | 1   | CATCH, Bail                                   |                                                                                 |
| 11   | 7018787 | 1   | BAIL                                          |                                                                                 |
| 12   | 7091540 | 4   | SCREW, 5/16-18 x 1-1/2" Hex Head Cap GR5      | Was 91066                                                                       |
| 13   | 7090831 | 1   | SCREW, 5/16-18 x 2-3/4" Hex Head Cap GR5      |                                                                                 |
| 14   | 7090361 | 12  | SCREW, 5/16-18 x 5/8" Hex Washer Self-Tap     |                                                                                 |
| 15   | 7038221 | 1   | SUPPORT, Handle                               |                                                                                 |
| 16   | 7091612 | 4   | BOLT, 5/16-18 x 1-1/2" Sq. Neck Carriage GR5  | Was 90582                                                                       |
| 17   | 7090861 | 4   | BOLT, 5/16-18 x 1-3/4" Sq. Neck Carriage GR5  |                                                                                 |
| 18   | 7091303 | 3   | BOLT, 5/16-18 x 3/4" Square Neck Carriage GR5 | Was 91072                                                                       |
| 19   | 7036171 | 1   | BAR, Stand-Up                                 |                                                                                 |
| 20   | 7035107 | 1   | BOX, Weight                                   |                                                                                 |
| 21   | 7011791 | 1   | RETAINER, 5/16" Bolt (Black)                  | not used on ICFR5004B                                                           |
| 22   | 7038223 | 7   | WEIGHT, Steel                                 |                                                                                 |
| 23   | 7032496 | 2   | BRACKET, Weight                               |                                                                                 |
| 24   | 7091076 | 16  | WASHER, 5/16" Flat                            |                                                                                 |
|      | 7061794 | 1   | BAG, Hardware - IR5003B                       | Contains 2 each of P/N's 28725<br>and 91606 (see Tiller Head<br>Component Page) |