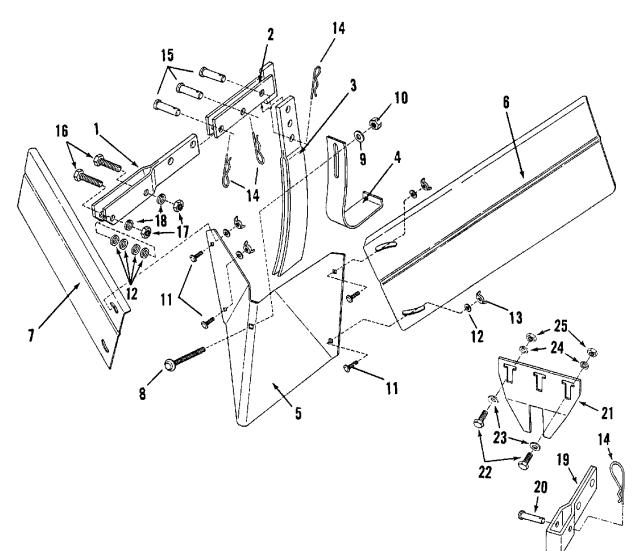

7032724 | 2   | BRACKET, Front Latch                             |                        |
| 3    | 7038397 | 1   | PIN, Drag Shield                                 |                        |
| 4    | 7012431 | 2   | PIN, 1/4" Hair                                   |                        |
| 5    | 7090803 | 1   | BOLT, 1/4-20 x 5/8" Flat Hd. Short Neck Carriage |                        |
| 6    | 7090911 | 2   | SCREW, 1/4-20 x 1-1/4" Hex Washer Self-Tap       |                        |
| 7    | 7091294 | 1   | WASHER, 1/4" Flat                                | Was 90055              |
| 8    | 7091597 | 2   | PIN, 3/32 x 3/4" Cotter                          | Was 90037              |
|      |         |     |                                                  |                        |



#### #6-0731 HILLER/FURROWER KIT

# HILLER - FURROWER KIT

| Item | Part No | Qty | Description                                       | Note                    |
|------|---------|-----|---------------------------------------------------|-------------------------|
|      | 7060731 |     | KIT, Hiller/Furrower                              | (Incl. items 1 thru 26) |
| 1    | 7047875 | 1   | BRACKET, Clevis                                   |                         |
| 2    | 7047858 | 1   | DRAW-BAR                                          |                         |
| 3    | 7047865 | 1   | STANDARD                                          |                         |
| 4    | 7032430 | 1   | SKID-SHOE                                         |                         |
| 5    | 7035072 |