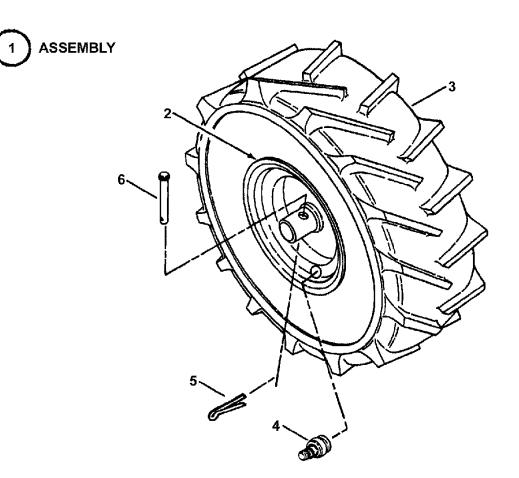

|
|      |         | 1   | * ENGINE, B&S 7 HP Mod 120332-0208-E1             |           |
| 42   | 7073743 | 1   | MUFFLER GUARD, 5HP B&S #391237(Euro) not shown    |           |
|      | 7074764 | 1   | MUFFLER GUARD, 5.5HP B&S (not shown)              |           |
| 43   | 7073801 | 1   | SCREW, B&S #94810 (Euro) (not shown)              |           |
| 44   | 7073802 | 1   | SCREW, B&S #94887 (Euro) (not shown)              |           |
| 45   | 7074765 | 1   | SCREW, B&S #95259 (Euro) (not shown)              |           |
| 46   | 7028620 | 2   | SPACER, .340 I.D. x .63 O.D. x .310 Thick         |           |
|      |         |     |                                                   |           |

#### Footnotes:

NOTE: \* Purchase engine parts from engine manufacture dealer.



# WHEELS, TIRES, RIMS

| Item | Part No | Qty | Description                                  | Note      |
|------|---------|-----|----------------------------------------------|-----------|
| 1    | 7018579 | 1   | ASSEMBLY, Right Wheel (Incl. items 2, 3 & 4) |           |
|      | 7018580 | 1   | ASSEMBLY, Left Wheel (Incl. items 2, 3 & 4)  |           |
| 2    | 7014512 | 1   | RIM                                          |           |
| 3    | 7014511 | 1   | TIRE, 13 x 5.00 x 6 (Lug)                    |           |
| 4    | 7012234 | 1   | VALVE, Air (Snap-In)                         |           |
| 5    | 7034162 | 2   | PIN, 5/16" Self-Locking Cotter               |           |
| 6    | 7029841 | 2   | PIN, 5/16 x 1-11/16" Clevis                  | Was 91677 |
|      |         |