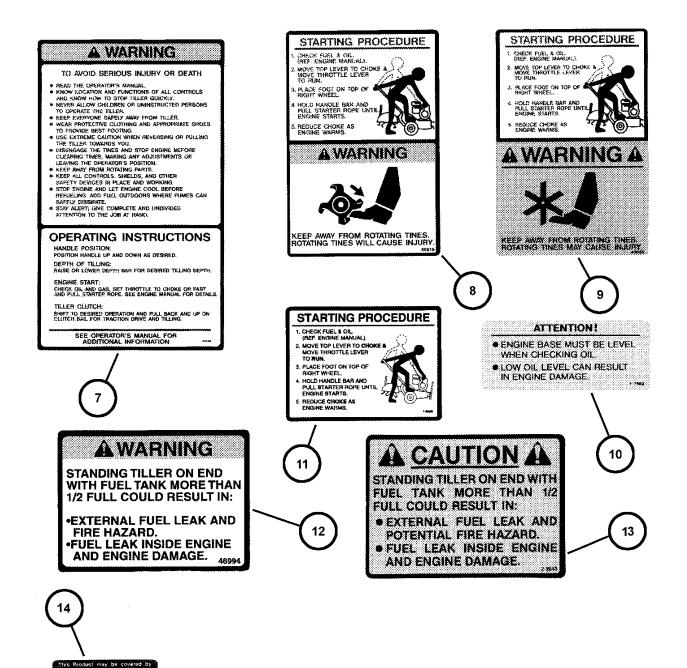

|



# DECALS

| <u>Item</u> | Part No | Qty | Description                          | Note |
|-------------|---------|-----|--------------------------------------|------|
| 1           | 7071652 |     | DECAL, Ground Breaker (5HP)          |      |
|             | 7074754 |     | DECAL, Ground Breaker (5-1/2HP)      |      |
| 2           | 7071655 |     | DECAL, SNAPPER                       |      |
| 3           | 7071654 |     | DECAL, 5HP Engine                    |      |
| 4           | 7071653 |     | DECAL, Dash Panel (5HP)              |      |
|             | 7074756 |     | DECAL, Dash Panel (5-1/2HP)          |      |
| 5           | 7015684 |     | DECAL, Warning (Rotating Tines)      |      |
| 6           | 7043853 |     | DECAL, Safety Operating Instructions |      |



# DECALS (continued)

| Item | Part No | Qty | Description                       | Note |
|------|---------|-----|-----------------------------------|------|
| 7    | 7046534 |     | DECAL, Warning/Instructions       |      |
| 8    | 7046919 |     | DECAL, Starting and Warning       |      |
| 9    | 7043854 |     | DECAL, Warning/Starting Procedure |      |
| 10   | 7017682 |     | DECAL, Engine Oil                 |      |
| 11   | 7015408 |     | DECAL, Starting Procedure         |      |
| 12   | 7046994 |     | DECAL, Caution (Standing on end)  |      |
| 13   | 7023043 |     | DECAL, Caution (Standing on end)  |      |
| 14   | 7029470 |     | DECAL, Patent Numbers             |      |



# DECALS (continued)

| <u>Item</u> | Part No | Qty | Description                     | Note