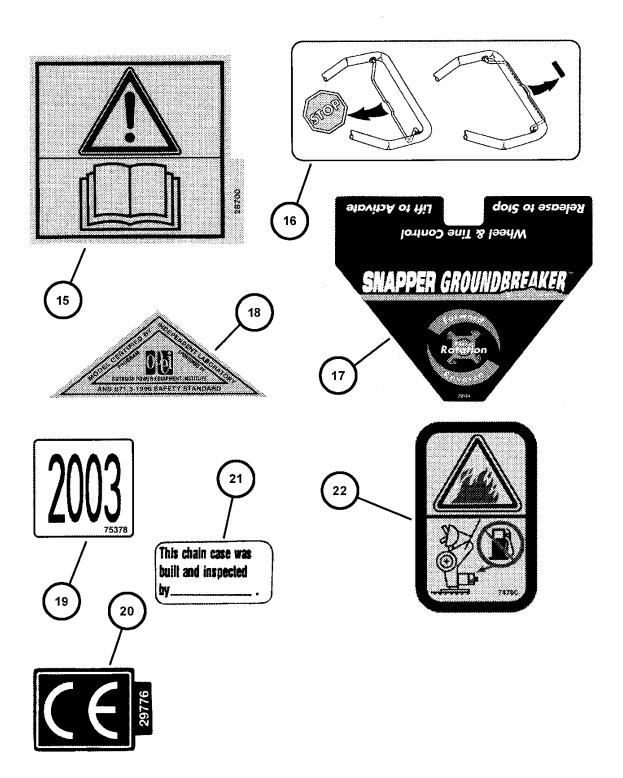

)      |      |
| 6           | 7043853 |     | DECAL, Safety Operating Instructions |      |



# DECALS (continued)

| Item | Part No | Qty | Description                       | Note |
|------|---------|-----|-----------------------------------|------|
| 7    | 7046534 |     | DECAL, Warning/Instructions       |      |
| 8    | 7046919 |     | DECAL, Starting and Warning       |      |
| 9    | 7043854 |     | DECAL, Warning/Starting Procedure |      |
| 10   | 7017682 |     | DECAL, Engine Oil                 |      |
| 11   | 7015408 |     | DECAL, Starting Procedure         |      |
| 12   | 7046994 |     | DECAL, Caution (Standing on end)  |      |
| 13   | 7023043 |     | DECAL, Caution (Standing on end)  |      |
| 14   | 7029470 |     | DECAL, Patent Numbers             |      |



# DECALS (continued)

| <u>Item</u> | Part No | Qty | Description                     | Note |
|-------------|---------|-----|---------------------------------|------|
| 15          | 7028700 |     | DECAL, Chute/Read Manual (Euro) |      |
| 16          | 7042837 |     | DECAL, OPC Tiller (Euro)        |      |
| 17          | 7072134 |     | DECAL, Dash Panel (Euro)        |      |
| 18          | 7073339 |     | DECAL, OPEI Tiller              |      |
| 19          | 7075378 |     | DECAL, 2003 Year of Manufacture |      |
|             | 7074548 |     | DECAL, 2002 Year of Manufacture |      |
| 20          | 7029776 |     | DECAL, European Community       |      |
| 21          | 7047040 |     | DECAL, Chain Case Inspected By  |      |
| 22          | 7074760 |     | DECAL, Fuel Sa