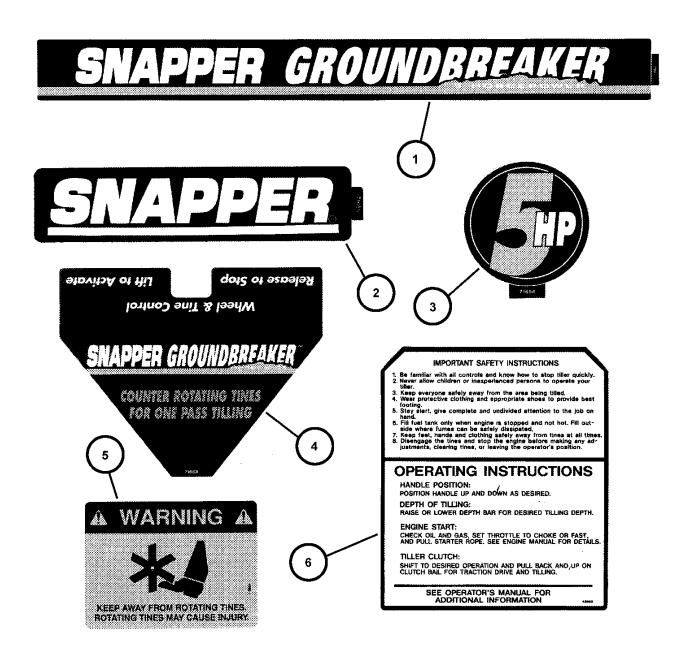

| Note      |
|------|---------|-----|----------------------------------------------|-----------|
| 1    | 7018579 | 1   | ASSEMBLY, Right Wheel (Incl. items 2, 3 & 4) |           |
|      | 7018580 | 1   | ASSEMBLY, Left Wheel (Incl. items 2, 3 & 4)  |           |
| 2    | 7014512 | 1   | RIM                                          |           |
| 3    | 7014511 | 1   | TIRE, 13 x 5.00 x 6 (Lug)                    |           |
| 4    | 7012234 | 1   | VALVE, Air (Snap-In)                         |           |
| 5    | 7034162 | 2   | PIN, 5/16" Self-Locking Cotter               |           |
| 6    | 7029841 | 2   | PIN, 5/16 x 1-11/16" Clevis                  | Was 91677 |
|      |         |     |                                              |           |



# DECALS

| <u>Item</u> | Part No | Qty | Description                          | Note |
|-------------|---------|-----|--------------------------------------|------|
| 1           | 7071652 |     | DECAL, Ground Breaker (5HP)          |      |
|             | 7074754 |     | DECAL, Ground Breaker (5-1/2HP)      |      |
| 2           | 7071655 |     | DECAL, SNAPPER                       |      |
| 3           | 7071654 |     | DECAL, 5HP Engine                    |      |
| 4           | 7071653 |     | DECAL, Dash Panel (5HP)              |      |
|             | 7074756 |     | DECAL, Dash Panel (5-1/2HP)          |      |
| 5           | 7015684 |     | DECAL, Warning (Rotating Tines)      |      |
| 6           | 7043853 |     | DECAL, Safety Operating Instructions |      |



# DEC