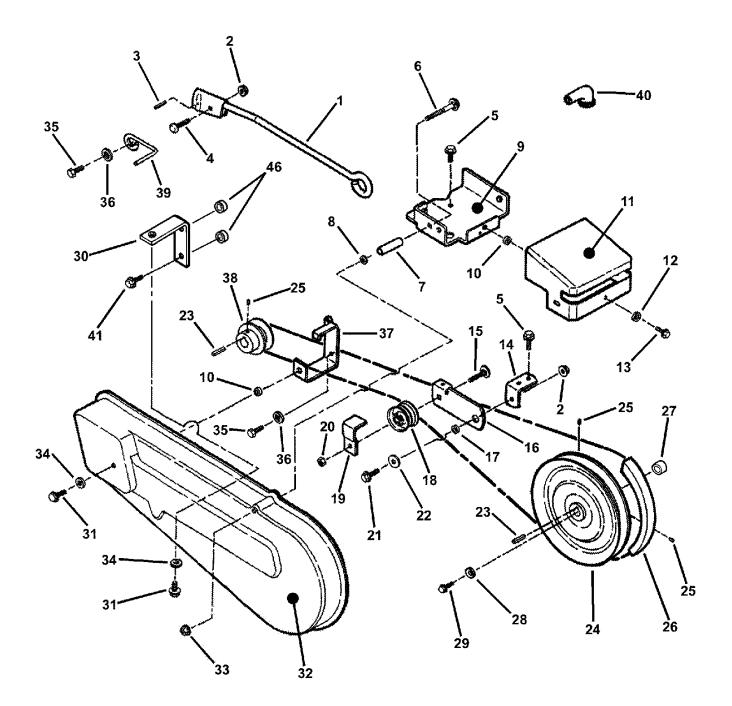

ine Hub ICFR                          | -                                                                                        |
| 28   | 7075142 | 8   | TINE, 11.5" (.312" Thick)                        | Was 38215                                                                                |
| 29   | 7014981 | 16  | BOLT, 3/8-24 Shoulder                            |                                                                                          |
| 30   | 7090524 | 16  | NUT, 3/8-24 Hex Top Lock GR C                    |                                                                                          |
|      | 7090289 | 8   | NUT, 3/8-24 Hex Center Lock GR5 or B             |                                                                                          |



# SHIFT & DRIVE COMPONENTS

| Item | Part No | Qty | Description                                     | Note      |
|------|---------|-----|-------------------------------------------------|-----------|
| 1    | 7047884 | 1   | WELDMENT, Shift Lever                           |           |
| 2    | 7091601 | 8   | NUT, 5/16-18 Hex Flange Lock                    | Was 91070 |
| 3    | 7013550 | 1   | ROLL PIN 3/16 x 1"                              |           |
| 4    | 7091303 | 3   | BOLT, 5/16-18 x 3/4" Square Neck Carriage GR5   | Was 91072 |
| 5    | 7090361 | 12  | SCREW, 5/16-18 x 5/8" Hex Washer Self-Tap       |           |
| 6    | 7090959 | 1   | BOLT, 5/16-18 x 2-1/2" Short Neck Carriage GR5  |           |
| 7    | 7023851 | 1   | TUBE, 3/8" I.D. x 1-7/8" Long                   |