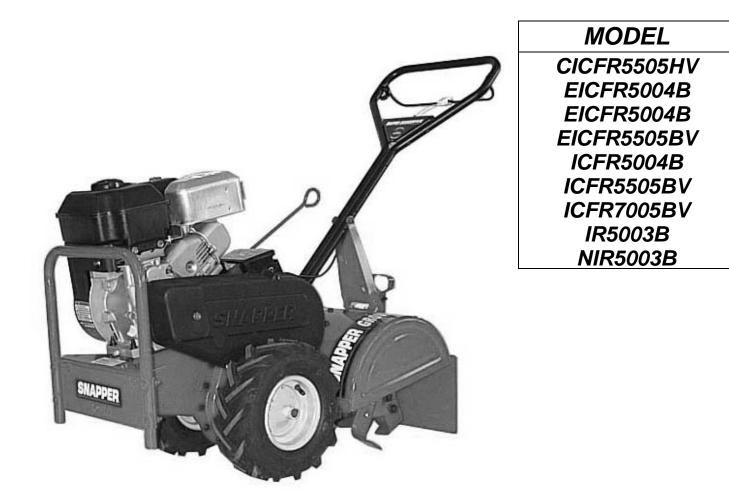

# Parts Manual for SNAPPER.

# INTERMEDIATE REAR TINE TILLERS SERIES 3, 4 & 5





COPYRIGHT © 2006 SNAPPER PRODUCTS, INC. ALL RIGHTS RESERVED.

Revision 9, 2/28/2006

Manual No. 7006047 TP 400-5172-9-RT-N

| PAGE | GROUP                        |
|------|------------------------------|
| 4    | HANDLES, CONTROLS, WEIGHTS   |
| 6    | MAIN CASE/GEARS (Series 3)   |
| 10   | MAIN CASE/GEARS (Series 4&5) |
| 14   | TILLER HEAD COMPONENTS       |
| 16   | SHIFT & DRIVE COMPONENTS     |
| 20   | WHEELS, TIRES, RIMS          |
| 22   | DECALS                       |
| 24   | DECALS (continued)           |
| 26   | DECALS (continued)           |
| 28   | DECALS (continued)           |
| 30   | CULTIVATOR SHIELD KIT        |
| 32   | HILLER - FURROWER KIT        |
|      |                              |



# HANDLES, CONTROLS, WEIGHTS

| Item | Part No | Qty | Description