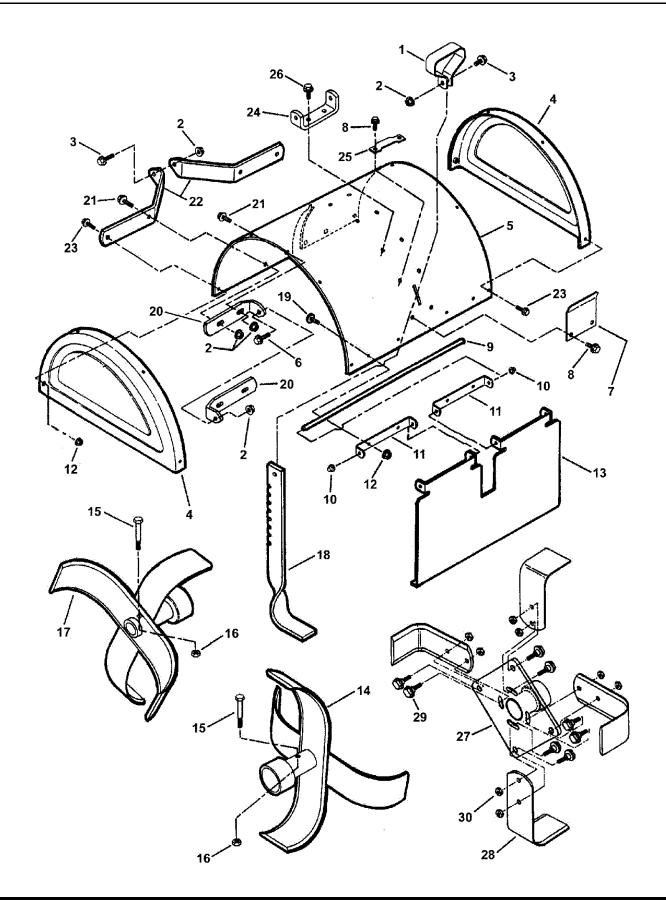

# HANDLES, CONTROLS, WEIGHTS

| Item | Part No | Qty | Description                                   | Note                                                                            |
|------|---------|-----|-----------------------------------------------|---------------------------------------------------------------------------------|
| 1    | 7018808 | 1   | CABLE Clutch                                  |                                                                                 |
| 2    | 7091575 | 5   | NUT, 5/16-18 Hex Center Lock                  | Was 91067                                                                       |
| 3    | 7015252 | 1   | SPRING, Tine                                  |                                                                                 |
| 4    | 7091601 | 12  | NUT, 5/16-18 Hex Flange Lock                  | Was 91070                                                                       |
| 5    | 7091681 | 7   | BOLT, 5/16-18 x 1" Hex Flange Lock            |                                                                                 |
| 6    | 7034746 | 1   | BAR, Handle IRT                               |                                                                                 |
| 7    | 7036170 | 1   | PANEL, Tiller Dash                            |                                                                                 |
| 8    | 7014681 | 2   | BUSHING                                       |                                                                                 |
| 9    | 7014682 | 1   | COVER, Cable                                  |                                                                                 |
| 10   | 7032593 | 1   | CATCH, Bail                                   |                                                                                 |
| 11   | 7018787 | 1   | BAIL                                          |                                                                                 |
| 12   | 7091540 | 4   | SCREW, 5/16-18 x 1-1/2" Hex Head Cap GR5      | Was 91066                                                                       |
| 13   | 7090831 | 1   | SCREW, 5/16-18 x 2-3/4" Hex Head Cap GR5      |                                                                                 |
| 14   | 7090361 | 12  | SCREW, 5/16-18 x 5/8" Hex Washer Self-Tap     |                                                                                 |
| 15   | 7038221 | 1   | SUPPORT, Handle                               |                                                                                 |
| 16   | 7091612 | 4   | BOLT, 5/16-18 x 1-1/2" Sq. Neck Carriage GR5  | Was 90582                                                                       |
| 17   | 7090861 | 4   | BOLT, 5/16-18 x 1-3/4" Sq. Neck Carriage GR5  |                                                                                 |
| 18   | 7091303 | 3   | BOLT, 5/16-18 x 3/4" Square Neck Carriage GR5 | Was 91072                                                                       |
| 19   | 7036171 | 1   | BAR, Stand-Up                                 |                                                                                 |
| 20   | 7035107 | 1   | BOX, Weight                                   |                                                                                 |
| 21   | 7011791 | 1   | RETAINER, 5/16" Bolt (Black)                  | not used on ICFR5004B                                                           |
| 22   | 7038223 | 7   | WEIGHT, Steel                                 |                                                                                 |
| 23   | 7032496 | 2   | BRACKET, Weight                               |                                                                                 |
| 24   | 7091076 | 16  | WASHER, 5/16" Flat                            |                                                                                 |
|      | 7061794 | 1   | BAG, Hardware - IR5003B                       | Contains 2 each of P/N's 28725<br>and 91606 (see Tiller Head<br>Component Page) |