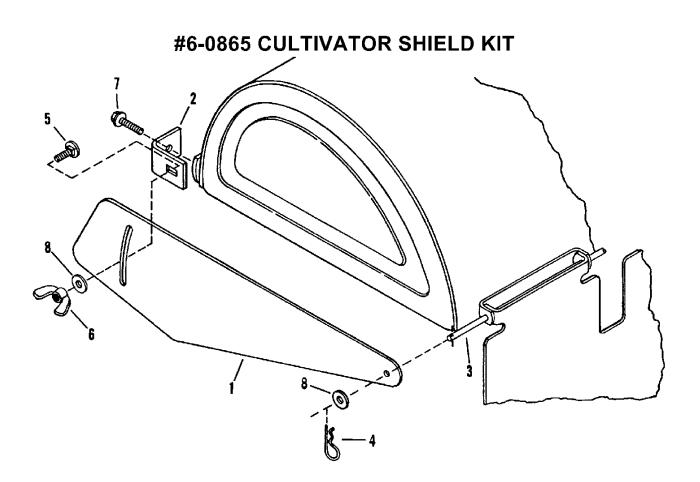

European Community       |      |
| 21          | 7047040 |     | DECAL, Chain Case Inspected By  |      |
| 22          | 7074760 |     | DECAL, Fuel Safety Tiller       |      |





# DECALS (continued)

| Item | Part No | Qty | Description                             | Note |
|------|---------|-----|-----------------------------------------|------|
| 23   | 7074814 |     | DECAL, Warning and Starting Instruction |      |
| 24   | 7074815 |     | DECAL, Stop                             |      |
| 25   | 7074816 |     | DECAL, Speed                            |      |
| 26   | 7074817 |     | DECAL, Choke and Fuel                   |      |
| 27   | 7074820 |     | DECAL, Engine On-Off                    |      |
| 28   | 7016134 |     | DECAL, Caution Tag                      |      |



# CULTIVATOR SHIELD KIT

| Item | Part No | Qty | Description                                      | Note                   |
|------|---------|-----|--------------------------------------------------|------------------------|
|      | 7060865 |     | KIT, Cultivator Shield                           | (Incl. items 1 thru 9) |
| 1    | 7036266 | 2   | CULTIVATOR, Shield                               |                        |
| 2    | 7032724 | 2   | BRACKET, Front Latch                             |                        |
| 3    | 7038397 | 1   | PIN, Drag Shield                                 |                        |
| 4    | 7012431 | 2   | PIN, 1/4" Hair                                   |                        |
| 5    | 7090803 | 1   | BOLT, 1/4-20 x 5/8" Flat Hd. Short Neck C