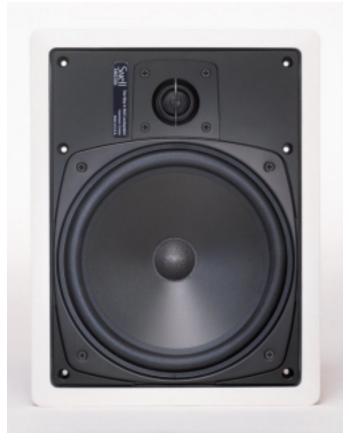

## FULL RANGE FLUSH-MOUNT SPEAKER PERFECT FOR MUSIC, AND 5.1 HOME THEATER

In the living room, media room, or master bedroom, the Snell AMC 560 is the speaker of choice for primary listening areas. Occupying less than a square foot of space, no other in-wall speaker of this size comes close in bass response and overall sound quality. Designed to be as accurate, clean and musical as our free standing speakers, the AMC 560 unobtrusively flush mounts in walls or ceilings where space or decor make conventional speakers undesirable or inappropriate. They can also be used as front or rear channels in a home theater system. Strict attention to detail and quality of construction make it a true value for the serious music lover who demands wide bandwidth, low distortion and impressive dynamics. The AMC 560 utilizes a high power handling 8-inch woofer and a ferrofluid cooled 1 inch Kortec tweeter, together they are hand tuned to a high order crossover for smooth response and wide dynamic range. Its clever mounting system makes for quick and easy installation, throughout the home.

AIC 560

#### **SPECIFICATIONS**

Frequency Response 48Hz-20kHz ±3dB anechoic

**Recommended Amplifier Power** 10 to 150 watts

Nominal Impedance 8 ohms

Sensitivity 89dB

Tweeter
1-inch ferrofluid cooled textile
dome tweeter

Bass Unit: 8-inch high power handling woofer Crossover Point

3.2 kHz, 12dB/octave slope

Grille

Perforated metal

Outside Dimension 12<sup>3</sup>/8" h x 9<sup>9</sup>/16" W

Rough Opening Requirements  $11^{3}/_{4}$ " h x  $8^{1}/_{2}$ " w x  $3^{5}/_{8}$ " d