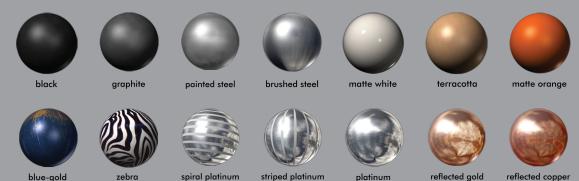

cm)
Diameter: 7.1" (18 cm)

## zemi

design: E. Frolet & F. Pellisari

Multi-directional NACSound technology (tweeter-woofer configuration that maximizes sound production and clarity).

Available in both hanging and free standing versions.



Impedance: 8 ohm

Power: 70W r.m.s

Efficiency: 86 dB

Weight: 10.4lb (4.7 kg) Diameter: 10.2" (26 cm)







design: D.Pinocci & F. Pellisari

Introducing the concept of a single-body speaker with stereophonic omni-directional emission.

It can be placed on any surface (wall, floor, ceiling, suspended horizontally, vertically or diagonally with its own matching aluminium Arc).

### **Technical specifications:**

Impedance: 8 ohm

Power: 60+60W r.m.s

Efficiency: 86 dB

Weight: 12.3lb (5.6 kg)

Height: 29.9" (76cm) Diameter: 6.8" (17cm)

## finishes



## ordering information

NACSound for Sonance products are available only through Sonance dealers by special order. To find your local NACSound for Sonance dealer, contact the regional Sonance sales representative for your area at www.sonance.com/company/dealers

### about NACSound

NACSound is the creation of Italian acoustic designer Francesco Pellisari. In 1992, while working as an industrial robot designer, he spent a month with Acoustic Research to follow his passion for acoustics. Once back in Italy, he struck out on his own and in 1995 established Acoustic Design, where he built his first speaker.

By 1997, Acoustic Design had become New Acoustic Concept (NAC), a company dedicated to manufacturing highly individualistic speakers without compromising audio quality. NACSound handmad