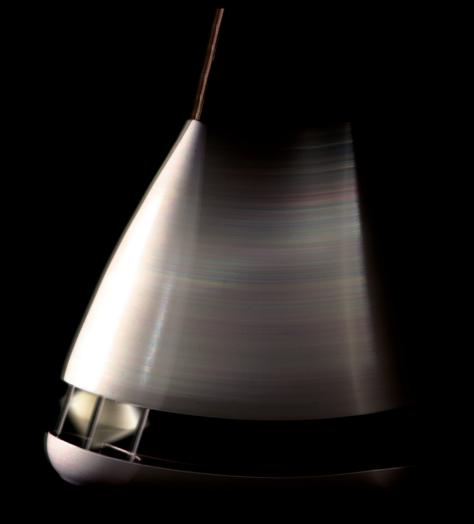

design: F. Pellisari

Omni-directional NACSound technology with central reflector in wood.

The ceramic speaker is designed to be suspended and is available in a wide range of colors and finishes.

#### **Technical specifications:**

Impedance: 8 ohm

Power: 70W r.m.s

Efficiency: 86 dB

Weight: 15.9lb (7.2 kg)

Height: 33.9" (86cm)
Diameter: 7.1" (18 cm)