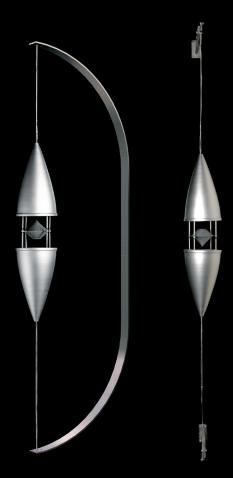

It can be placed on any surface (wall, floor, ceiling, suspended horizontally, vertically or diagonally with its own matching aluminium Arc).

### **Technical specifications:**

Impedance: 8 ohm

Power: 60+60W r.m.s

Efficiency: 86 dB

Weight: 12.3lb (5.6 kg)

Height: 29.9" (76cm) Diameter: 6.8" (17cm)