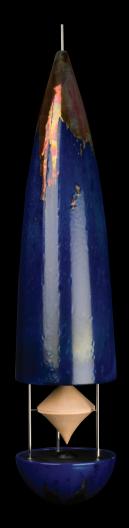

## zemi

design: E. Frolet & F. Pellisari

Multi-directional NACSound technology (tweeter-woofer configuration that maximizes sound production and clarity).

Available in both hanging and free standing versions.

Impedance: 8 ohm

Power: 70W r.m.s

Efficiency: 86 dB

Weight: 10.4lb (4.7 kg) Diameter: 10.2" (26 cm)

design: D.Pinocci & F. Pellisari

Introducing the concept of a single-body speaker with stereophonic omni-directional emission.