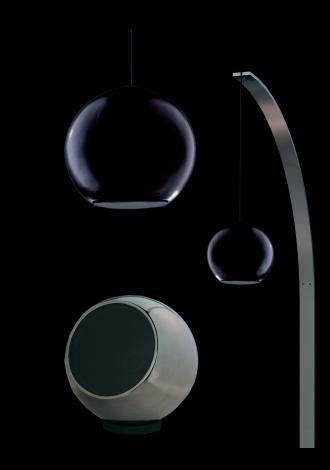

Impedance: 8 ohm

Power: 70W r.m.s

Efficiency: 86 dB

Weight: 10.4lb (4.7 kg) Diameter: 10.2" (26 cm)

design: D.Pinocci & F. Pellisari

Introducing the concept of a single-body speaker with stereophonic omni-directional emission.

It can be placed on any surface (wall, floor, ceiling, suspended horizontally, vertically or diagonally with its own matching aluminium Arc).

### **Technical specifications:**

Impedance: 8 ohm

Power: 60+60W r.m.s

Efficiency: 86 dB

Weight: 12.3lb (5.6 kg)

Height: 29.9" (76cm) Diameter: 6.8" (17cm)