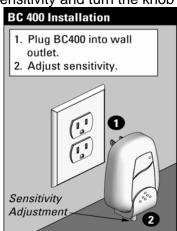

## INSTALLATION

- 1. Plug the BC400 into any standard (AC 120 Volt) electrical outlet nearest your baby.
- 2. Plug a Sonic Alert Remote Receiver or Sonic Boom Clock into any electrical outlet and plug your lamp into it.
- 3. Set the sensitivity control on the bottom of the unit; turn the knob to the center position, stand where your baby will be and make a sound similar to a baby's cry. If the unit does not respond to the sound, increase the sensitivity (turn the knob to the "+"). If it responds to even the slightest sound, decrease the sensitivity (turn the knob to the "-").

A: When the BC400 is being activated, the red LED on the front of the unit will flash.

**Q:** How do I adjust the sensitivity switch on the BC400?

A: Turn the knob to the left to lower the sensitivity and turn the knob to the right to increase the sensitivity.