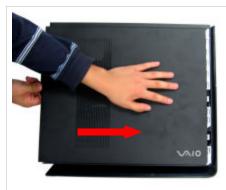

**Step 1. CAUTION!** Disconnect the power cord. Failure to do so can result in damage to the unit or personal injury.

Using the enclosed magnetic screwdriver, remove the two (2) indicated screws, loosening the chassis panel cover. Rotate the unit so the panel with the vents is facing you. Remove the panel and set it aside.