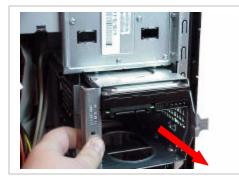

**Step 3.** Using the enclosed magnetic screwdriver, remove the two (2) indicated screws from the hard drive bracket.

**Step 4.** Pull the hard drive bracket enclosure from the unit in the direction of the arrow.