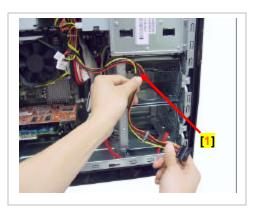

Step 2. Locate the power cable [1] and serial ATA cable [2]. Proceed and disconnect these cables from the hard drive. IMPORTANT! Some force may be required to initiate removal of the cables. Grasp the cable connectors where possible and take caution not to damage the cables. Pull with equal force on both sides of the cable connectors to remove them.