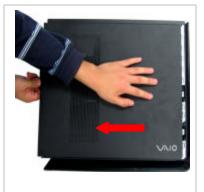

**Step 1. CAUTION!** Disconnect the power cord. Failure to do so can result in damage to the unit or personal injury.

Using the enclosed magnetic screwdriver, remove the two (2) indicated screws, loosening the chassis panel cover. Rotate the unit so the panel with the vents is facing you. Remove the panel and set it aside.