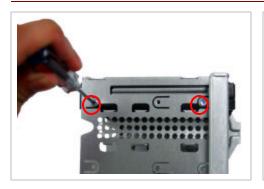

## VGC-RBxx Series Hard Disk Drive Replacement Instructions

**Step 6.** Remove the indicated screws from the opposite side of the bracket and set aside.

**Step 7.** Pull out the original hard drive from the bracket in the direction of the arrow. **IMPORTANT!** Take note of the original position of the drive inside the bracket.