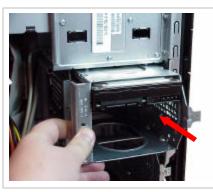

**Step 3.** Using the enclosed magnetic screwdriver, remove the two (2) indicated screws from the hard drive bracket.

**Step 4.** Pull the hard drive bracket enclosure from the unit in the direction of the arrow.