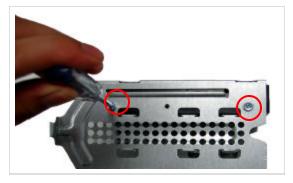

**Step 5.** Using the enclosed magnetic screwdriver, remove the two (2) indicated screws and set aside.