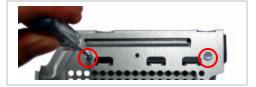

**Step 5.** Using the enclosed magnetic screwdriver, remove the two (2) indicated screws and set aside.