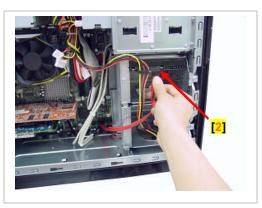

Step 2. Locate the power cable [1] and serial ATA cable [2]. Proceed and disconnect these cables from the hard drive. IMPORTANT! Some force may be required to initiate removal of the cables. Grasp the cable connectors where possible and take caution not to damage the cables. Pull with equal force on both sides of the cable connectors to remove them.