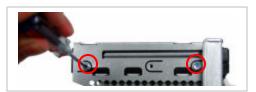

## VGC-RBxx Series Hard Disk Drive Replacement Instructions

**Step 6.** Remove the indicated screws from the opposite side of the bracket and set aside.

**Step 7.** Pull out the original hard drive from the bracket in the direction of the arrow. **IMPORTANT!** Take note of the original position of the drive inside the bracket.