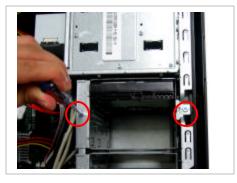

**Step 3.** Using the enclosed magnetic screwdriver, remove the two (2) indicated screws from the hard drive bracket.

**Step 4.** Pull the hard drive bracket enclosure from the unit in the direction of the arrow.