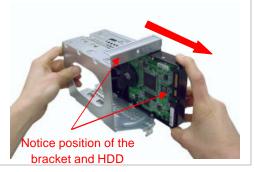

**Step 3.** Using the enclosed magnetic screwdriver, remove the two (2) indicated screws from the hard drive bracket.

**Step 4.** Pull the hard drive bracket enclosure from the unit in the direction of the arrow.