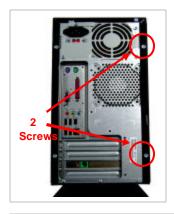

**Step 1. CAUTION!** Disconnect the power cord. Failure to do so can result in damage to the unit or personal injury.

Using the enclosed magnetic screwdriver, remove the two (2) indicated screws, loosening the chassis panel cover. Rotate the unit so the panel with the vents is facing you. Remove the panel and set it aside.