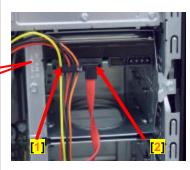

Step 2. Locate the power cable [1] and serial ATA cable [2]. Proceed and disconnect these cables from the hard drive. IMPORTANT! Some force may be required to initiate removal of the cables. Grasp the cable connectors where possible and take caution not to damage the cables. Pull with equal force on both sides of the cable connectors to remove them.

**Step 12.** Gently reconnect the previously removed power connector marked P8 [1] into the hard drive as indicated above.

**Step 13.** Gently reconnect the serial ATA cable [2] into the hard drive as indicated above.