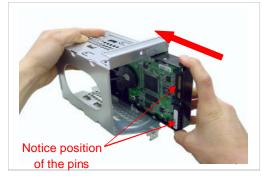

## VGC-RBxx Series Hard Disk Drive Replacement Instructions

**Step 6.** Remove the indicated screws from the opposite side of the bracket and set aside.

**Step 7.** Pull out the original hard drive from the bracket in the direction of the arrow. **IMPORTANT!** Take note of the original position of the drive inside the bracket.