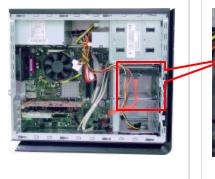

Step 2. Locate the power cable [1] and serial ATA cable [2]. Proceed and disconnect these cables from the hard drive. IMPORTANT! Some force may be required to initiate removal of the cables. Grasp the cable connectors where possible and take caution not to damage the cables. Pull with equal force on both sides of the cable connectors to remove them.

**Step 3.** Using the enclosed magnetic screwdriver, remove the two (2) indicated screws from the hard drive bracket.

**Step 4.** Pull the hard drive bracket enclosure from the unit in the direction of the arrow.