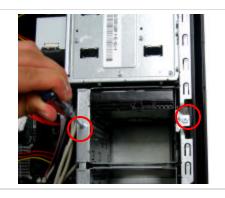

**Step 5.** Using the enclosed magnetic screwdriver, remove the two (2) indicated screws and set aside.