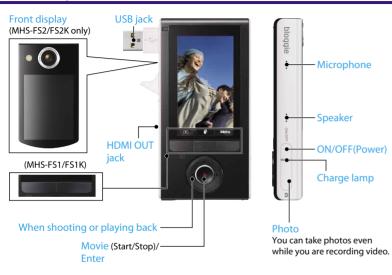

### On-screen icons

T/W Zooming
Go to index view mode

Go to shooting mode

Self-Timer

Light (MHS-FS2/FS2K only)

**▶** Go to playback mode

Front display on/off (MHS-FS2/FS2K only)