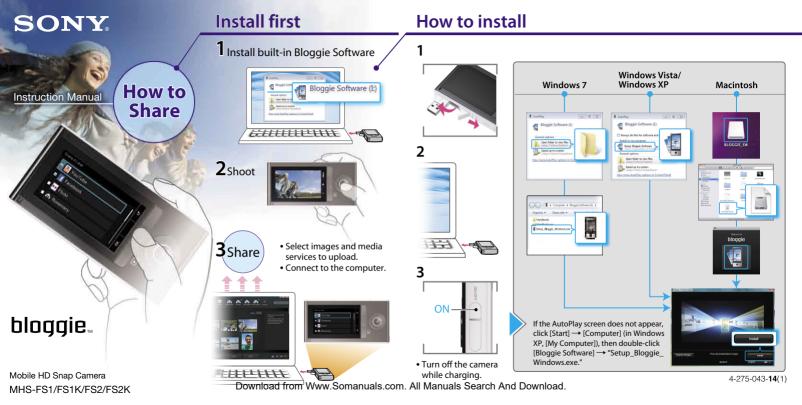

## Share (Bloggie Software)

Select [Menu] → in playback mode.

Select images and the sharing site to upload.

3 Connect to the computer.

When it detects your camera.

Bloggie Software will launch and help you

import and share your photos and videos.