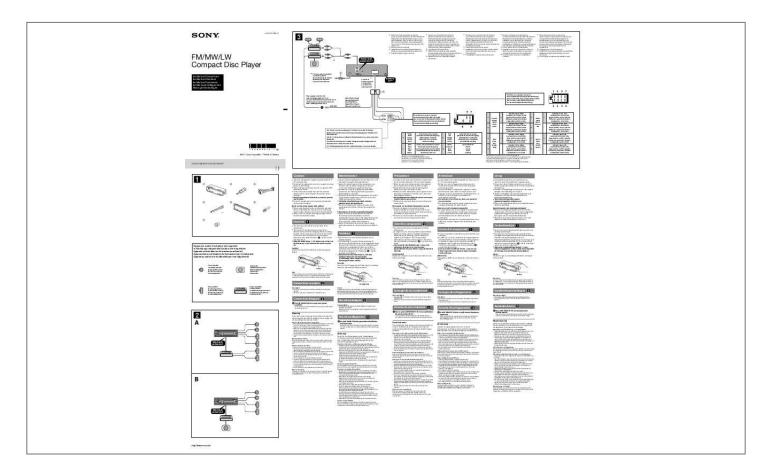

## Manual abstract:

Do not connect the unit's speaker leads to each other. note on connection If speaker and amplifier are not connected correctly, "FAILURE" appears in the display. In this case, make sure the speaker and amplifier are connected correctly. Auxiliary power connector may vary depending on the car. Check your car's auxiliary power connector diagram to make sure the connections match correctly. there are three basic types (illustrated below). You may need to switch the positions of the red and yellow leads in the car stereo's power supply lead. After matching the connections and switched power supply leads correctly, connect the unit to the car's power supply. If you have any questions and problems connecting your unit that are not covered in this manual, please consult the car dealer. Front panel release button Taste zum Lösen der Frontplatte Touche de déverrouillage de la façade Tasto rilascio pannello anteriore Toets om het voorpaneel los te maken Choose the installation location carefully so that the unit will not interfere with normal driving operations.

Avoid installing the unit in areas subject to dust, dirt, excessive vibration, or high temperature, such as in direct sunlight or near heater ducts. Use only the supplied mounting hardware for a safe and secure installation. Before installing the unit, remove the protection collar and the bracket from the unit. Yellow Gelb Jaune Giallo Geel continuous power supply permanente Stromversorgung alimentation continue alimentazione continua continue voeding Red Rot Rouge Rosso Rood Yellow Gelb Jaune Giallo Geel switched power supply geschaltete Stromversorgung alimentation commutée alimentazione commutata geschakelde voeding Pinch both edges of the protection collar, then pull it out. Insert both release keys together between the unit and the bracket until they click.

Pull down the bracket, then pull up the unit to separate. Notes Bend these claws outward for a tight fit, if necessary (-2). Make sure that the 4 catches on the protection collar are properly engaged in the slots of the unit (-3). How to detach and attach the front panel Before installing the unit, detach the front panel. Yellow Gelb Jaune Giallo Geel switched power supply geschaltete Stromversorgung alimentation commutée alimentazione commutata geschakelde voeding Red Rot Rouge Rosso Rood Yellow Gelb Jaune Giallo Geel continuous power supply permanente Stromversorgung alimentation continue alimentazione continua continue voeding Before detaching the front panel, be sure to press and hold.

Press the front panel release button, and pull it off towards you. Engage part of the front panel with part of the unit, as illustrated, and push the left side into position until it clicks. Warning if your car's ignition has no ACC position The unit will shut off completely and automatically in the set time after the unit is turned off, which prevents battery drain. If you do not set the Auto Off function, press and hold until the display disappears each time you turn the ignition off. When replacing the fuse, be sure to use one matching the amperage rating stated on the original fuse. if the fuse blows, check the power connection and replace the fuse. If the fuse blows again after replacement, there may be an internal malfunction..