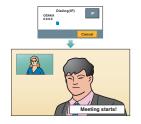

Select a group.

Press One Touch Dial button 1 to 6 to select the remote party.

Press.

The system dials automatically, and establishes communication.

If the remote party is not registered for One Touch Dial Call a remote party manually