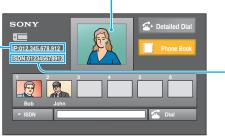

### Let's connect

One Touch Dial buttons

When six or less One Touch Dials are registered

Press One Touch Dial button 1 to 6 to select the remote party.

When seven or more One Touch Dials are registered

Press the ♠, ♣, ♠ or ♠ button to select the group.

Select a group.

Press One Touch Dial button 1 to 6 to select the remote party.

Press.

The system dials automatically, and establishes communication.

If the remote party is not registered for One Touch Dial Call a remote party manually