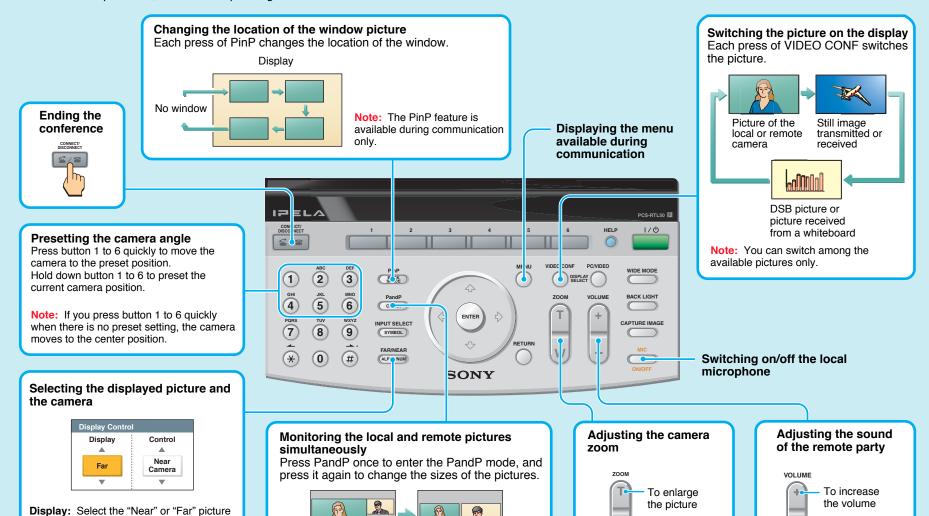

### Remote Control Guide: Operations available during communication

For details on operations, refer to the Operating Instructions.

to be displayed on the display.

Camera" to be controlled.

Control: Select the "Near Camera" or "Far

"IPELA" and IPELA are trademarks of Sony Corporation.

To decrease

the volume

To reduce

the picture

Note: The PandP feature is available during communication only.

Free Manuals Download Website

http://myh66.com