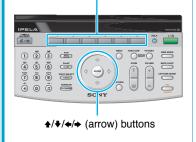

### Let's connect

One Touch Dial buttons

When six or less One Touch Dials are registered

Press One Touch Dial button 1 to 6 to select the remote party.

When seven or more One Touch Dials are registered

Press the ♠, ♣, ♠ or ♠ button to select the group.

Select a group.

Press One Touch Dial button 1 to 6 to select the remote party.

Press.

The system dials automatically, and establishes communication.

If the remote party is not registered for One Touch Dial Call a remote party manually