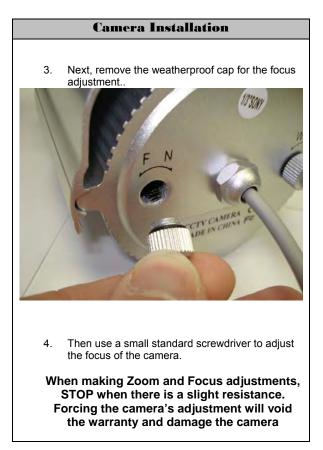

# CD-9255 SONY Indoor/Outdoor Day/Night Long-Range Infrared Varifocal Camera



## **Installation Manual**

## Outdoor Weatherproof Day/Night Infrared CCD Bullet Camera

For Warranty Registration, Visit Http:// Platinum-CCTV.com

#### **Platinum CCTV Surveillance Solutions**













| CD-9255 Long Range IR CCD Camera |                                    |
|----------------------------------|------------------------------------|
| Image Sensor                     | 1/3" SONY CCD                      |
| Number of Pixels                 | NTSC: 540 (H) x 491 (V)            |
| Scanning System                  | 15.7343Khz (H), 60 Hz (V)          |
| Sync System                      | Internal Synchronization           |
| Resolution                       | 420 TVL                            |
| Lens                             | 4-9mm Varifocal Lens (Ext. Adjust) |
| Video Output                     | 1.0Vp-p75Ω                         |
| S/N Ratio                        | >52dB                              |
| Shutter Time                     | 1/60-1/100,000 Sec.