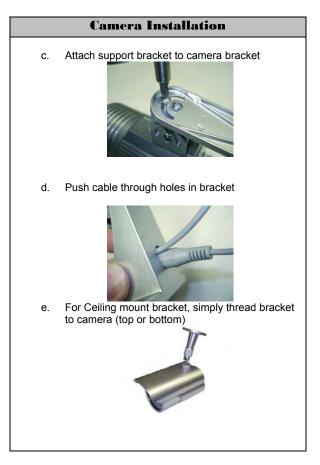

## **Installation Notes**

- For Indoor or Outdoor Use
- Disassembly of camera will void warranty
- Remove protective film from lens before use
- Handle with care
- Never touch lens directly
- Clean the lens occasionally with a dry micro-fiber cloth, or plastic cleaner only Do not use abrasive-type cleaners as they will scratch lens