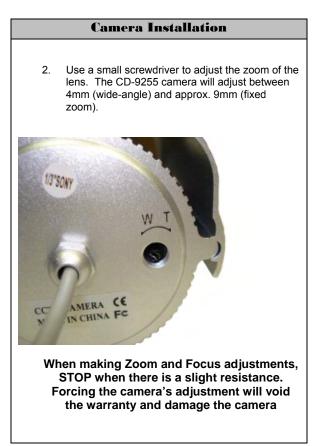

# CD-9255 SONY Indoor/Outdoor Day/Night Long-Range Infrared Varifocal Camera



## **Installation Manual**

## Outdoor Weatherproof Day/Night Infrared CCD Bullet Camera

For Warranty Registration, Visit Http:// Platinum-CCTV.com

#### **Platinum CCTV Surveillance Solutions**













| CD-9255 Long Range IR CCD Camera |                                    |
|----------------------------------|------------------------------------|
| Image Sensor                     | 1/3" SONY CCD                      |
| Number of Pixels                 | NTSC: 540 (H) x 491 (V)            |
| Scanning System                  | 15.7343Khz (H), 60 Hz (V)          |
| Sync System                      | Internal Synchronization           |
| Resolution                       | 420 TVL                            |
| Lens                             | 4-9mm Varifocal Lens (Ext. Adjust) |
| Video Output                     | 1.0Vp-p75Ω                         |
| S/N Ratio                        | >52dB                              |
| Shutter Time                     | 1/60-1/100,000 Se