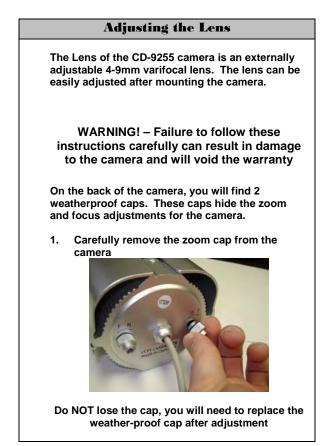

## **Installation Notes**

- For Indoor or Outdoor Use
- Disassembly of camera will void warranty
- Remove protective film from lens before use
- Handle with care
- Never touch lens directly
- Clean the lens occasionally with a dry micro-fiber cloth, or plastic cleaner only Do not use abrasive-type cleaners as they will scratch lens