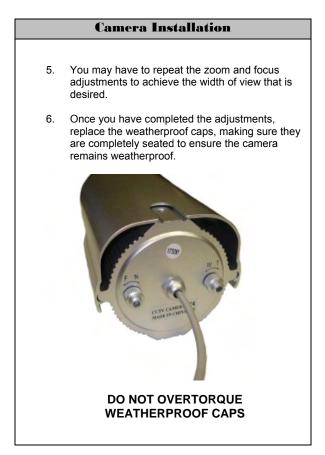

# CD-9255 SONY Indoor/Outdoor Day/Night Long-Range Infrared Varifocal Camera



## **Installation Manual**

## Outdoor Weatherproof Day/Night Infrared CCD Bullet Camera

For Warranty Registration, Visit Http:// Platinum-CCTV.com

#### **Platinum CCTV Surveillance Solutions**













| CD-9255 Long Range IR CCD Camera |                                    |
|----------------------------------|------------------------------------|
| Image Sensor                     | 1/3" SONY CCD                      |
| Number of Pixels                 | NTSC: 540 (H) x 491 (V)            |
| Scanning System                  | 15.7343Khz (H), 60 Hz (V)          |
| Sync System                      | Internal Synchronization           |
| Resolution                       | 420 TVL                            |
| Lens                             | 4-9mm Varifocal Lens (Ext. Adjust) |
| Video Output                     | 1.0Vp-p75Ω                         |
| S/N Ratio                        | >52dB                              |
| Shutter Time                     | 1/60-1/100,000 Sec.