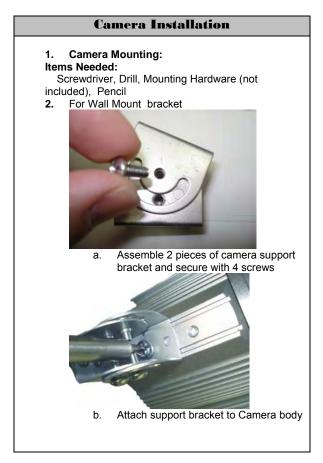

## **Installation Notes**

- For Indoor or Outdoor Use
- Disassembly of camera will void warranty
- Remove protective film from lens before use
- Handle with care
- Never touch lens directly
- Clean the lens occasionally with a dry micro-fiber cloth, or plastic cleaner only Do not use abrasive-type cleaners as they will scratch lens