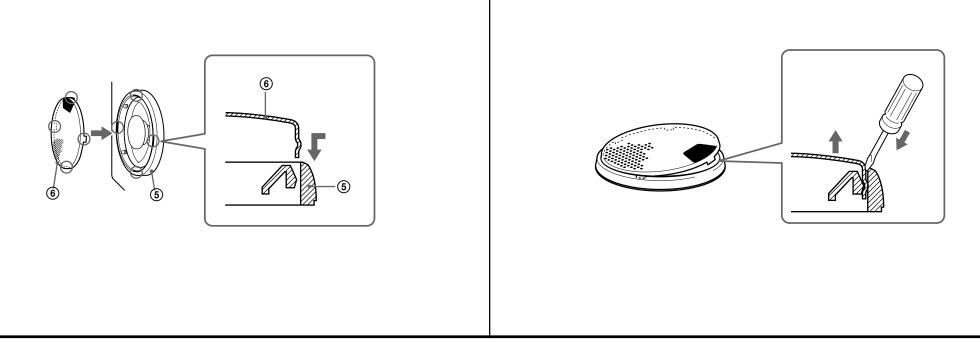

#### Mounting example

Free Manuals Download Website <u>http://myh66.com</u> <u>http://usermanuals.us</u> <u>http://www.somanuals.com</u> <u>http://www.4manuals.cc</u> <u>http://www.4manuals.cc</u> <u>http://www.4manuals.cc</u> <u>http://www.4manuals.com</u> <u>http://www.404manual.com</u> <u>http://www.luxmanual.com</u> <u>http://aubethermostatmanual.com</u> Golf course search by state