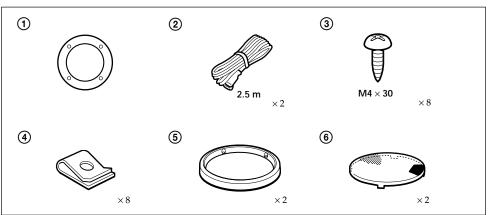

propriate mounting location, consult your car dealer or your nearest Sony dealer before mounting.

# SONY<sub>®</sub>



Download from Www.Somanuals.com. All Manuals Search And Download.

# Mounting

# **Before Mounting**

- A depth of at least 48 mm is required for mounting the woofer. Keep the following in mind when choosing a mounting location.
- A hole may already be provided in the metal frame of the front door.
- Nothing should interfere with the speaker inside the door.
- The speaker inside the door must not come into contact with the window when it is open.Be careful that speakers are out of the way of the window cranks, door handles, and arm rests.

If you cannot find an appropriate mounting location, check with your car dealer or consult the nearest Sony dealer.

### Parts List



#### Mounting example





Free Manuals Download Website <u>http://myh66.com</u> <u>http://usermanuals.us</u> <u>http://www.somanuals.com</u> <u>http://www.4manuals.cc</u> <u>http://www.4manuals.cc</u> <u>http://www.4manuals.cc</u> <u>http://www.4manuals.com</u> <u>http://www.404manual.com</u> <u>http://www.luxmanual.com</u> <u>http://aubethermostatmanual.com</u> Golf course search by state

http://golfingnear.com Email search by domain

http://emailbydomain.com Auto manuals search

http://auto.somanuals.com TV manuals search

http://tv.somanuals.com