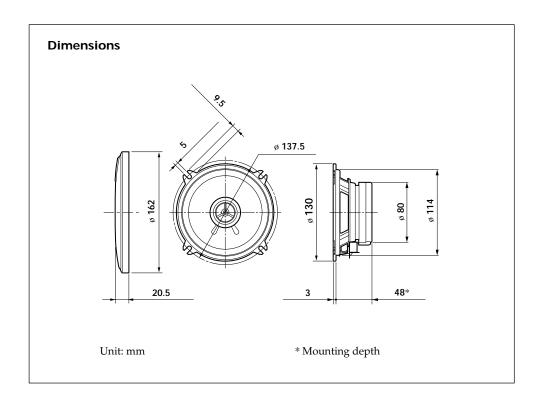

# **Before Mounting**

- A depth of at least 48 mm is required for mounting the woofer. Keep the following in mind when choosing a mounting location.
- A hole may already be provided in the metal frame of the front door.
- Nothing should interfere with the speaker inside the door.
- The speaker inside the door must not come into contact with the window when it is open.Be careful that speakers are out of the way of the window cranks, door handles, and arm rests.