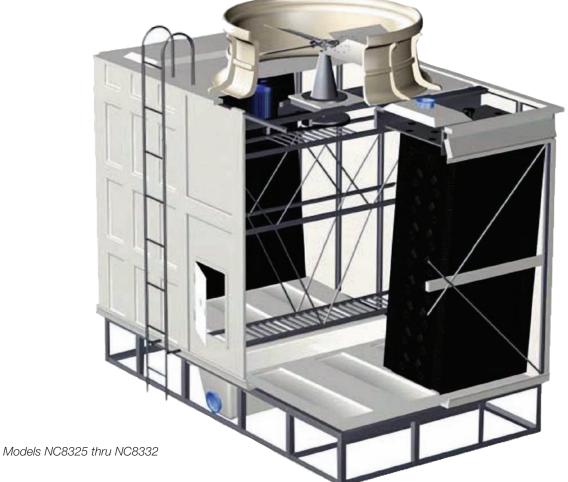

# Air Movement Package

Removable fan guard—welded heavy gauge rods. Hot dip galvanized after fabrication.

Eased inlet fan cylinder—assures full area, low turbulent airflow through the cylinder.

High-efficiency fan—aluminum alloy. Adjustable pitch blades. Low noise models available

# Water Distribution System

Gravity flow distribution system—easy, nonrestrictive, online maintenance. Basin covers are standard.

Marley Spiral Target polypropylene nozzles. Easy maintenance and reduced clogging.

Marley MX thermoformed PVC film fill—suspended from structural steel tubing. Integral eliminators and louvers keep circulating water confined to fill, even at low air rates.

Heavy-duty cast iron inlet and outlet flanges.

Sloping collection basin for ease of cleaning.

Marley High-Efficiency MX Film-Fill

Marley "Spiral Target" Nozzle

### Structure

Crossflow configuration—easier and safer to maintain. Interior walkway is standard.

FRP and hot dip galvanized steel construction. Stainless steel option available.

Large access door—provides nonconfining, quick visual inspection of cold water basin, internal structure, drift eliminators and mechanical equipment in the plenum area.

Field assembled. Simplifies transportation to job-site.