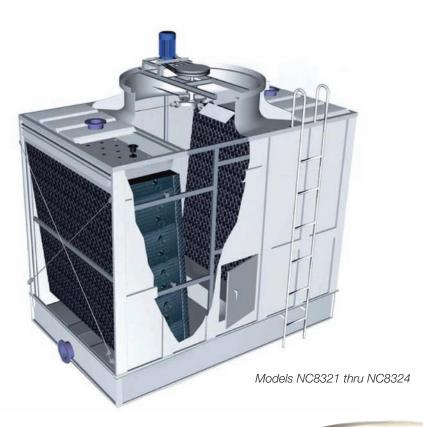

# Air Movement Package

Removable fan guard—welded heavy gauge rods. Hot dip galvanized after fabrication.

Eased inlet fan cylinder—assures full area, low turbulent airflow through the cylinder.

High-efficiency fan—aluminum alloy. Adjustable pitch blades. Low noise models available

# Water Distribution System

Gravity flow distribution system—easy, nonrestrictive, online maintenance. Basin covers are standard.

Marley Spiral Target polypropylene nozzles. Easy maintenance and reduced clogging.

Marley MX thermoformed PVC film fill—suspended from structural steel tubing. Integral eliminators and louvers keep circulating water confined to fill, even at low air rates.

Heavy-duty cast iron inlet and outlet flanges.

Sloping collection basin for ease of cleaning.

Marley High-Efficiency MX Film-Fill

Marley "Spiral Target" Nozzle

### Structure

Crossflow configuration—easier and safer to maintain. Interior walkway is standard.

FRP and hot dip galvanized steel construction. Stainless steel option available.

Large access door—provides nonconfining, quick visual inspection of cold water basin, internal structure, drift eliminators and mechanical equipment in the plenum area.

Field assembled. Simplifies transportation to job-site.