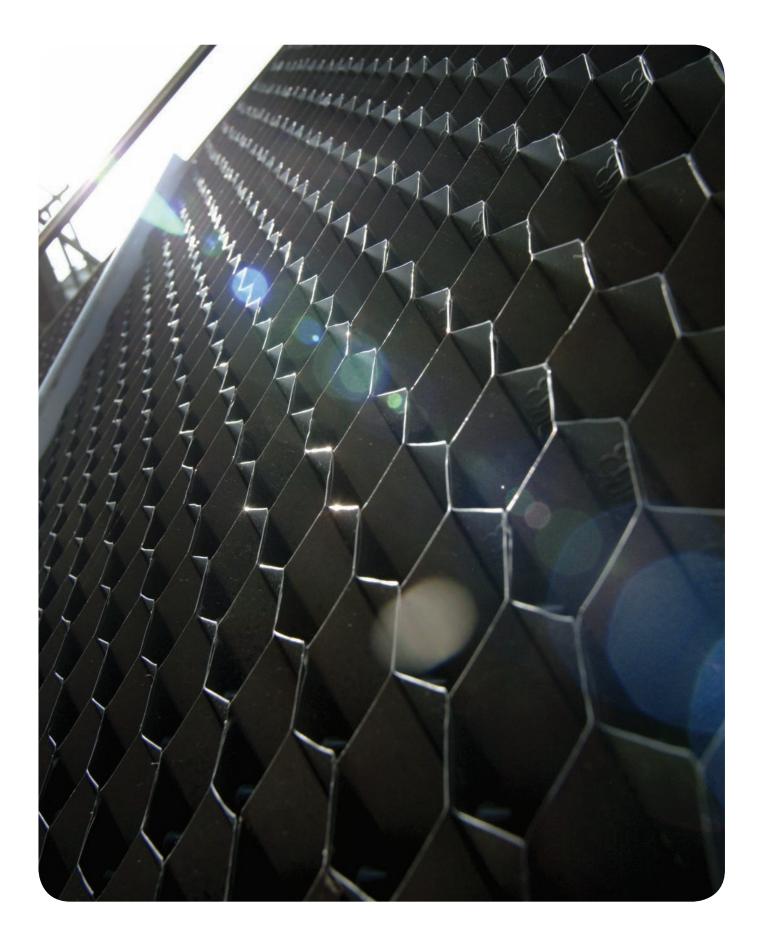

Marley MX thermoformed PVC film fill—suspended from structural steel tubing. Integral eliminators and louvers keep circulating water confined to fill, even at low air rates.

Heavy-duty cast iron inlet and outlet flanges.

Sloping collection basin for ease of cleaning.

Marley High-Efficiency MX Film-Fill

Marley "Spiral Target" Nozzle