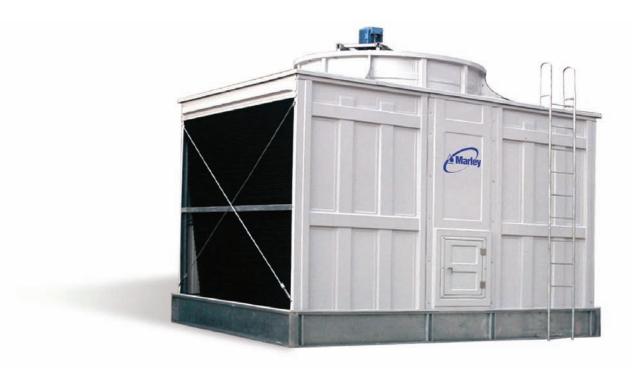

/ Marley NC<sup>®</sup> Fiberglass Cooling Tower /

# NC Fiberglass – A New Class of NC

Combining above-spec performance with under-budget economy, the NC Fiberglass continues the evolutionary advancement of Marley cooling tower technology. Originally developed as the SC cooling tower in the mid-90s, continuous improvement and refinement has made the NC Fiberglass world class. And NC Fiberglass simplicity doesn't mean you sacrifice quality. NC Fiberglass incorporates field-proven, industrialquality components. You get the unsurpassed integrity, performance, and reliability you'd expect ...at a price that may surprise you.

### Structure

Crossflow configuration—easier and safer to maintain. Interior walkway is standard.

FRP and hot dip galvanized steel construction. Stainless steel option available.

Large access door—provides nonconfining, quick visual inspection of cold water basin, internal structure, drift eliminators and mechanical equipment in the plenum area.