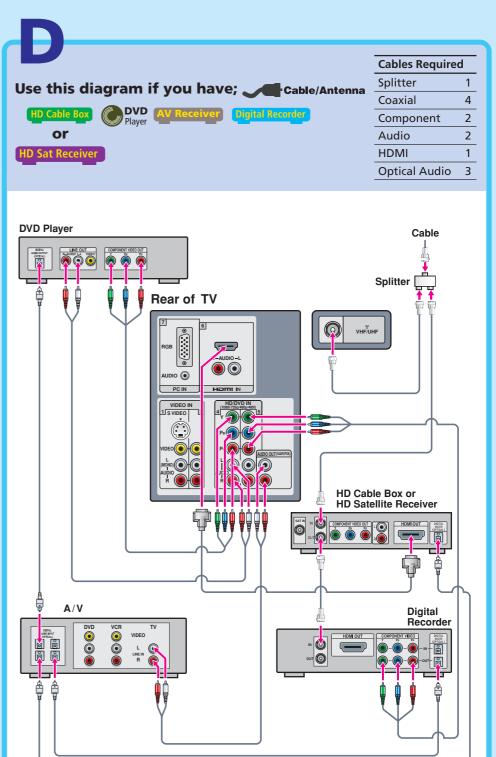

- L The connection diagrams shown below and on the reverse side are recommendations only; other possible solutions may exist. Connections that include an AV receiver can often be complex, so check your AV receiver's instruction manual for additional details.
- See the "Cables Required" chart that appears with the diagram to determine which cables you'll need. Depending on the components you plan to connect, you may need to purchase extra cables.