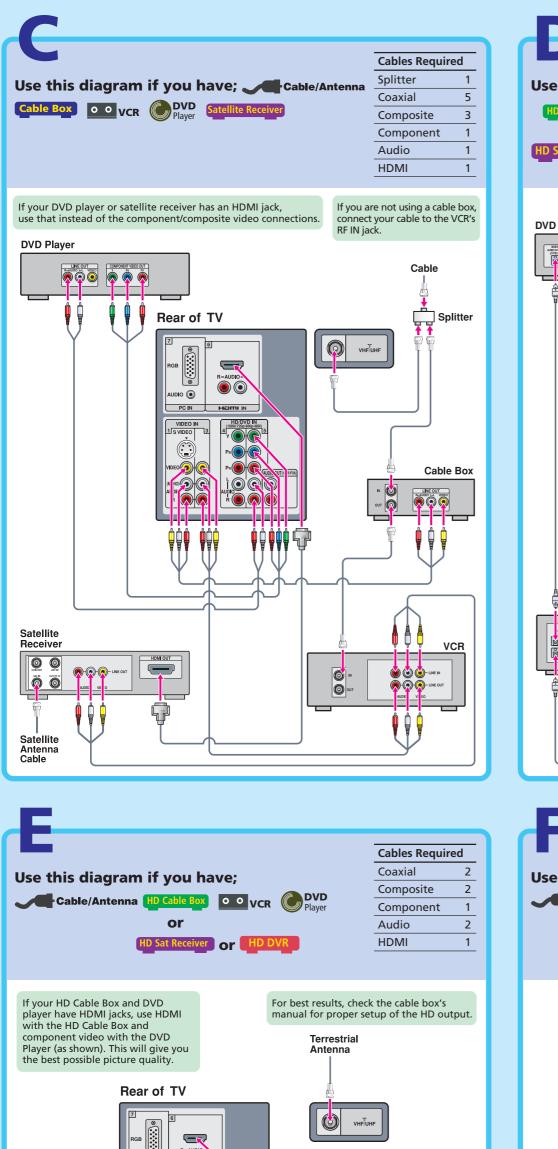

- L The connection diagrams shown below and on the reverse side are recommendations only; other possible solutions may exist. Connections that include an AV receiver can often be complex, so check your AV receiver's instruction manual for additional details.
- See the "Cables Required" chart that appears with the diagram to determine which cables you'll need. Depending on the components you plan to connect, you may need to purchase extra cables.