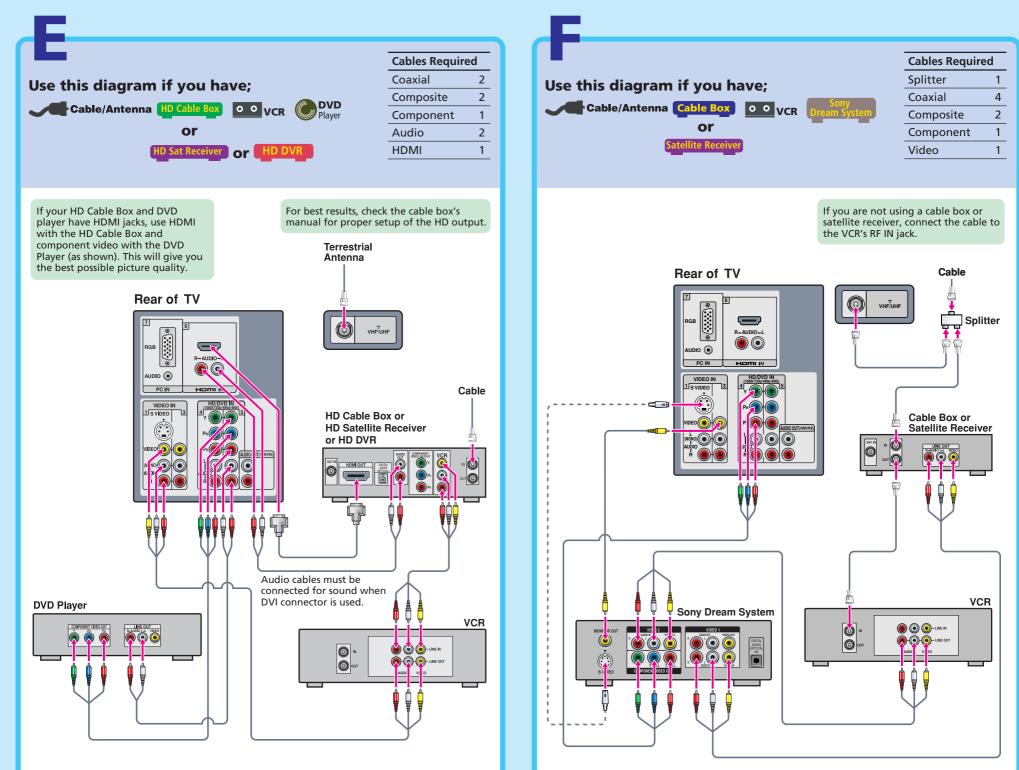

- L The connection diagrams shown below and on the reverse side are recommendations only; other possible solutions may exist. Connections that include an AV receiver can often be complex, so check your AV receiver's instruction manual for additional details.
- See the "Cables Required" chart that appears with the diagram to determine which cables you'll need. Depending on the components you plan to connect, you may need to purchase extra cables.