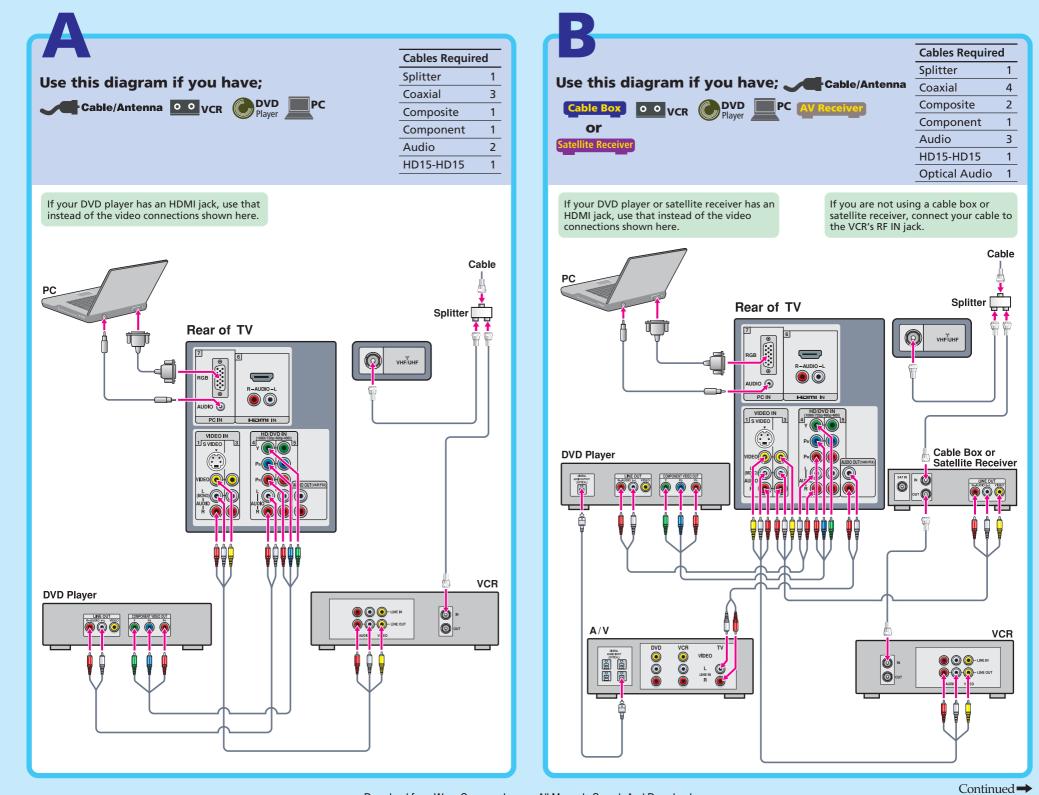

- L The connection diagrams shown below and on the reverse side are recommendations only; other possible solutions may exist. Connections that include an AV receiver can often be complex, so check your AV receiver's instruction manual for additional details.
- See the "Cables Required" chart that appears with the diagram to determine which cables you'll need. Depending on the components you plan to connect, you may need to purchase extra cables.