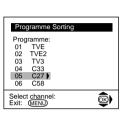

### a) If you do not wish to change the channel order:

- Press the **MENU** button on the remote control to exit and return to the normal TV screen.
- Your TV is now ready for use.

#### b) If you wish to change the channel order:

- Press the ◆ or ◆ button on the remote control to select the programme number with the channel (TV Broadcast) you wish to rearrange, then press the ◆ button.
- Press the ◆ or ◆ button on the remote control to select the new programme number position for your selected channel (TV Broadcast), then press the **OK** button.
- Repeat all the above steps if you wish to change the order of the other channels on your TV.
- Press the MENU button on the remote control to exit and return to the normal TV screen.
- S Your TV is now ready for use.