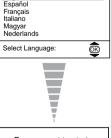

# Selecting the language of the menu screens

This TV set works with menu screens. By following the instructions below, you can select the desired language of the menu screens.

TV

age n ol ol sis

Do you want to start automatic tuning?

Yes
No

The first time that you switch on your TV, the Language menu appears automatically.

Press the ◆ or ◆ button on the remote control to select the language, then press the **OK** button on the remote control to confirm your selection.