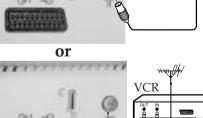

## **Connecting an Outdoor** Aerial and VCR

Connecting cables are not supplied.

The Scart lead is optional. f you use this optional connection it can improve the picture and sound quality when using a VCR.

If you do not use a SCART lead, after automatically tuning the TV refer to the «Manual Programme Preset» option on page 11 step a) of the instruction manual, to tune in the TV to the output of your VCR. Also refer to your VCR instruction manual to find out how to find the output channel of your VCR.