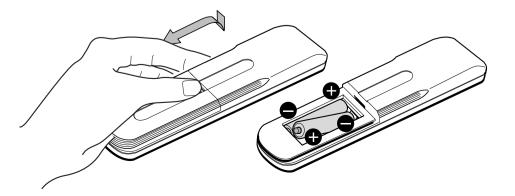

ng on top of the set until



**2** Connect the aerial connector to the aerial socket on the rear

**3** After turning on the TV, adjust the aerial for optimum reception.



## **Connecting an Outdoor** Aerial and VCR

Connecting cables are not supplied.









The Scart lead is optional. f you use this optional connection it can improve the picture and sound quality when using a VCR.

If you do not use a SCART lead, after automatically tuning the TV refer to the «Manual Programme Preset» option on page 11 step a) of the instruction manual, to tune in the TV to the output of your VCR. Also refer to your VCR instruction manual to find out how to find the output channel of your VCR.

## Inserting Batteries into the Remote Control

## **FD Trinitron Colour Television**

4-205-742-01 (1)





Download from Www.Somanuals.com. All Manuals Search And Download.

By following the instructions below, you can rearrange the order in which the channels appear on the screen. 8



Connect the TV plug to the mains socket (220-240V AC, 50Hz).

Push in the **O** On/Off switch on the front of the TV.

# Selecting the language of the menu screens

This TV set works with menu screens. By following the instructions below, you can select the desired language of the menu screens.



TV



age n ol ol sis



Do you want to start automatic tuning?

Yes
No

The first time that you switch on your TV, the Language menu appears automatically.

Press the ◆ or ◆ button on the remote control to select the language, then press the **OK** button on the remote control to confirm your selection.

The Automat