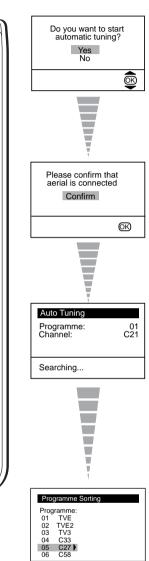

Yes
No

The first time that you switch on your TV, the Language menu appears automatically.

Press the ◆ or ◆ button on the remote control to select the language, then press the **OK** button on the remote control to confirm your selection.

The Automatic Tuning menu appears on the TV screen in the selected language.

Please confirm that aerial is connected and then press the OK button on the remote control.

Confirm

Confirm

Confirm

The TV starts to automatically search and store all available channels (TV Broadcast) for you.

This procedure could take some

<u>®</u>

When the automatic tuning is finished, the Programme Sorting menu appears on the

Please be patient and do not press

any button while the automatic

tuning is in progress. Otherwise