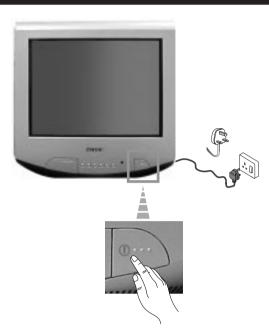

Connect the TV plug to the mains socket (220-240V AC, 50Hz).

Push in the **O** On/Off switch on the front of the TV.