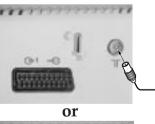

## **Connecting an Outdoor** Aerial and VCR

Connecting cables are not supplied.

The Scart lead is optional. f you use this optional connection it can improve the picture and sound quality when using a VCR.

If you do not use a SCART lead, after automatically tuning the TV refer to the «Manual Programme Preset» option on page 11 step a) of the instruction manual, to tune in the TV to the output of your VCR. Also refer to your VCR instruction manual to find out how to find the output channel of your VCR.