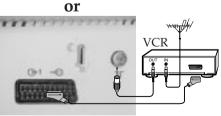

## **Connecting an Outdoor** Aerial and VCR

Connecting cables are not supplied.

The Scart lead is optional. f you use this optional connection it can improve the picture and sound quality when using a VCR.

If you do not use a SCART lead, after automatically tuning the TV refer to the «Manual Programme Preset» option on page 11 step a) of the instruction manual, to tune in the TV to the output of your VCR. Also refer to your VCR instruction manual to find out how to find the output channel of your VCR.