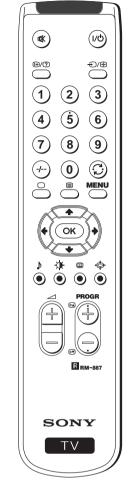

## Inserting Batteries into the Remote Control

Tune your TV.

**Change the Programme order of the TV** channels.

**View TV Programmes.** 

Remote Control RM-887

1 Insert the loop aerial into the opening on top of the set until

**2** Connect the aerial connector to the aerial socket on the rear