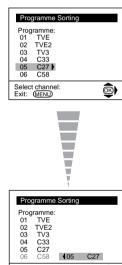

### a) If you do not wish to change the channel order:

- Press the **MENU** button on the remote control to exit and return to the normal TV screen.
- Your TV is now ready for use.

#### b) If you wish to change the channel order:

- Press the ◆ or ◆ button on the remote control to select the programme number with the channel (TV Broadcast) you wish to rearrange, then press the ◆ button.
- Press the ◆ or ◆ button on the remote control to select the new programme number position for your selected channel (TV Broadcast), then press the **OK** button.
- Repeat all the above steps if you wish to change the order of the other channels on your TV.
- Press the MENU button on the remote control to exit and return to the normal TV screen.
- S Your TV is now ready for use.