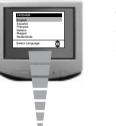

# Selecting the language of the menu screens

This TV set works with menu screens. By following the instructions below, you can select the desired language of the menu screens.

TV

age n ol ol sis

Do you want to start automatic tuning?

Yes
No

The first time that you switch on your TV, the Language menu appears automatically.

Press the ◆ or ◆ button on the remote control to select the language, then press the **OK** button on the remote control to confirm your selection.