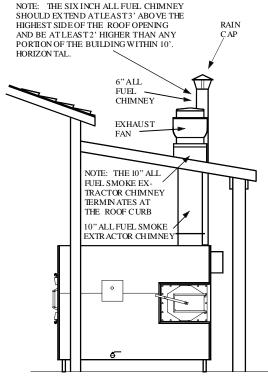

### SUPPLIED BY CUSTOMER:

6" All Fuel Chimney, 6" Rain Cap, and all accessories necessary for installation of the 6" chimney. 10" All Fuel Chimney, Exhaust Fan (NOTE: Fan must be listed for use as a commercial kitchen ventilator), fan curb, and all accessories necessary for installation of the smoke extractor system.

The oven's minimum clearances from combustible materials are 18" on left side, 24" on right, 18" on top, 48" from front, and 2" on back. Minimum clearances are 18" to chimney connector and to smoke extractor chimney connector. Floor may be constructed of a combustible material. (Note: minimum clearance dimensions are from the oven cabinet, not from component cover.) (If provision is made for access to service, minimum clearance can be reduced to 2" on left side.) May be installed through a combustible wall with zero clearance with BBR kit No. 2099.