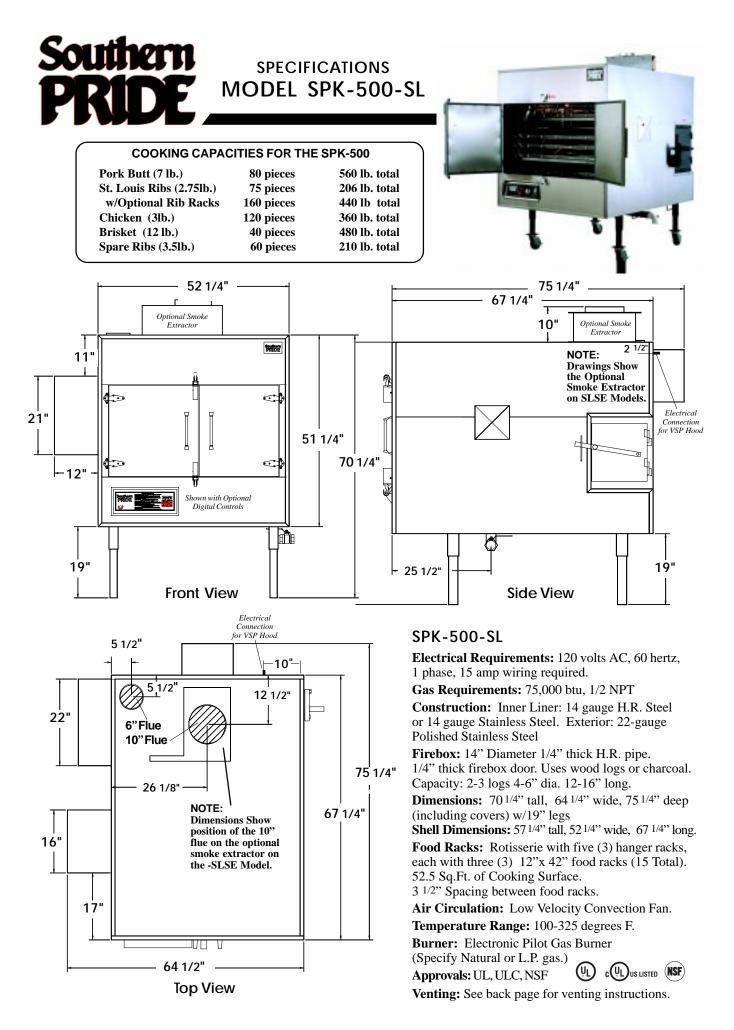

## SPK-500-SL VENTING INSTALLATION

#### ALL MODELS MAY ALSO BE INSTALLED UNDER A CANOPY HOOD RATED FOR COMMERCIAL COOKING APPLIANCES.

## THROUGH THE WALL -DIRECT VENT INSTALLATION

**NOTE 1.** When installing an Oven through a wall constructed of combustible material, use the **Southern Pride Insulation Kit** between the oven and the wall.

**2.** The room that the face of the oven is installed into should have a balanced or positive air pressure. If the room has negative air pressure, smoke could escape into the room during operation.

#### SUPPLIED BY SOUTHERN PRIDE: (\*)

Smoke Extractor Damper with 10" chimney adapter plate

### SUPPLIED BY CUSTOMER:

6" All Fuel Chimney, 6" Rain Cap, and all accessories necessary for installation of the 6" chimney. 10" All Fuel Chimney, Exhaust Fan (NOTE: Fan must be listed for use as a commercial kitchen ventilator), fan curb, and all accessories necessary for installation of the smoke extractor system.

The oven's minimum clearances from combustible materials are 18" on left side, 24" on right, 18" on top, 48" from front, and 2" on back. Minimum clearances are 18" to chimney connector and to smoke extractor chimney connector. Floor may be constructed of a combustible material. (Note: minimum clearance dimensions are from the oven cabinet, not from component cover.) (If provision is made for access to service, minimum clearance can be reduced to 2" on left side.) May be installed through a combustible wall with zero clearance with BBR kit No. 2099.

# ANY VENTILATION SYSTEM MUST BE INSTALLED IN ACCORDANCE WITH LOCAL CODES. CONSULT WITH LOCAL OFFICIALS AND A COMMERCIAL KITCHEN VENTILATION CONTRACTOR PRIOR TO INSTALLATION.

Southern Pride Distributing, L.L.C.Phone: 618-997-93482102 East Main Street - Marion, Illinois 62959Fax: 618-993-5960www.southern-pride.comsales@sopride.comservice@sopride.comSales:800-851-8180Service: 800-437-2679Service Fax: 618-993-0378