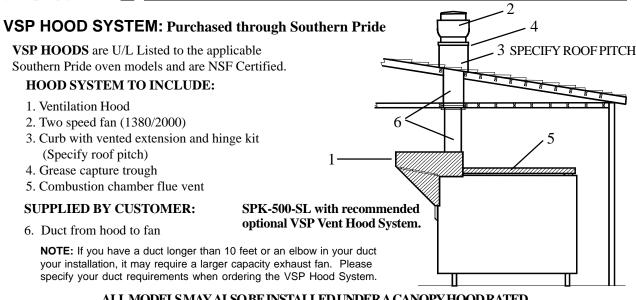

#### SUPPLIED BY SOUTHERN PRIDE: (\*)

Smoke Extractor Damper with 10" chimney adapter plate

### SUPPLIED BY CUSTOMER:

6" All Fuel Chimney, 6" Rain Cap, and all accessories necessary for installation of the 6" chimney. 10" All Fuel Chimney, Exhaust Fan (NOTE: Fan must be listed for use as a commercial kitchen ventilator), fan curb, and all accessories necessary for installation of the smoke extractor system.