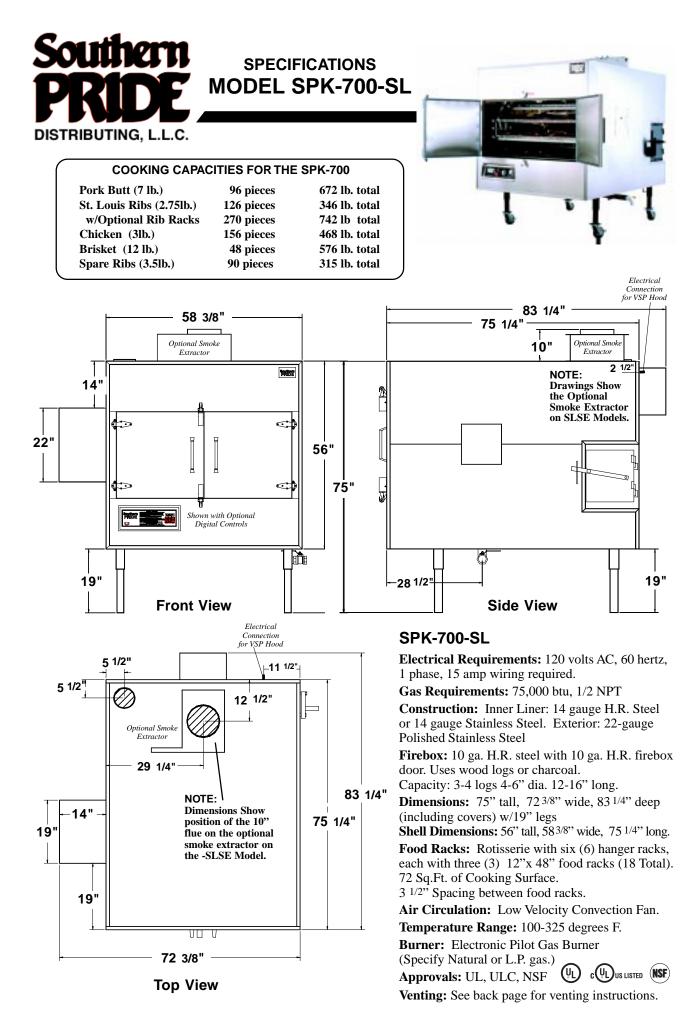

## SPK-700-SL VENTING INSTALLATION





## THROUGH THE WALL -DIRECT VENT INSTALLATION

**NOTE 1.** When installing an Oven through a wall constructed of combustible material, use the **Southern Pride Insulation Kit** between the oven and the wall.

**2.** The room that the face of the oven is installed into should have a balanced or positive air pressure. If the room has negative air pressure, smoke could escape into the room during operation.

## SUPPLIED BY SOUTHERN PRIDE: (\*)

Smoke Extractor Damper with 10" chimney adapter plate

## **SUPPLIED BY CUSTOMER:**

6" All Fuel Chimney, 6" Rain Cap, and all accessories necessary for installation of the 6" chimney. 10" All Fuel Chimney, Exhaust Fan (NOTE: Fan must be listed for use as a commercial kitchen ventilator), fan curb, and all ac