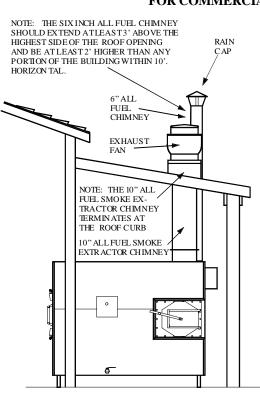

## **SUPPLIED BY CUSTOMER:**

6" All Fuel Chimney, 6" Rain Cap, and all accessories necessary for installation of the 6" chimney. 10" All Fuel Chimney, Exhaust Fan (NOTE: Fan must be listed for use as a commercial kitchen ventilator), fan curb, and all accessories necessary for installation of the smoke extractor system.