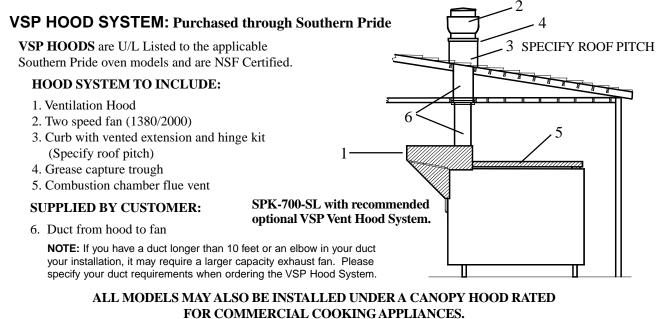

## SUPPLIED BY SOUTHERN PRIDE: (\*)

Smoke Extractor Damper with 10" chimney adapter plate

## **SUPPLIED BY CUSTOMER:**

6" All Fuel Chimney, 6" Rain Cap, and all accessories necessary for installation of the 6" chimney. 10" All Fuel Chimney, Exhaust Fan (NOTE: Fan must be listed for use as a commercial kitchen ventilator), fan curb, and all accessories necessary for installation of the smoke extractor system.