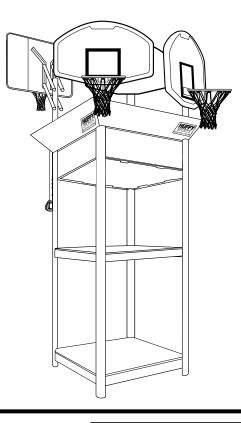

## NOTICE TO ASSEMBLERS ALL basketball systems, including those used for DISPLAYS, MUST be assembled and ballasted with sand or water according to instructions. Failure to follow instructions could result in SERIOUS INJURY. It is NOT acceptable to devise a makeshift weight system. **IMPORTANT!** Remove all contents from boxes. Be sure to check inside pole sections; hardware and additional parts are packed inside. 🔥 SAFETY INSTRUCTIONS 🥂 FAILURE TO FOLLOW THESE SAFETY INSTRUCTIONS MAY **RESULT IN SERIOUS INJURY.** PROPERTY DAMAGE AND WILL VOID WARRANTY. This unit is intended for display purposes only and should not be used for play. To ensure safety, do not attempt to assemble this system without following the instructions carefully. Check entire box and inside all packing material for parts. Before beginning assembly, read the instructions and identify parts in this document. Proper and complete assembly, use and supervision is essential for proper operation and to reduce the risk of accident or injury. A high probability of serious injury exists if this system is not installed, maintained, and operated properly. • During assembly, if using a ladder use extreme caution. Two capable adults are recommended for this operation. If technical assistance is required, contact the Sample and Display Technician. • Serious injury could occur if teeth/face come in contact with backboard, net or rim. • Display recommended for 3" (7.6 cm) or 3-1/2" (9 cm) Round or 4" (10 cm) Square poles only. All instructions and warnings MUST accompany any display item that is sold. Most injuries are caused by misuse and/or not following instructions. Use caution when installing this unit.

Display boards will be mounted as follows: