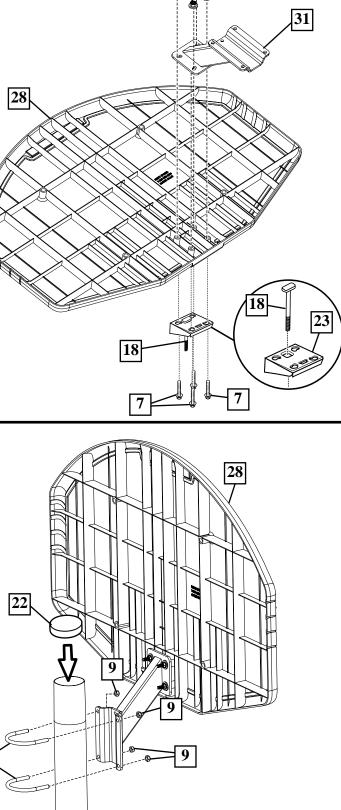

#### **Display Stand - Top View**

11

• Fit rim (25) securely into bracket (23) as shown.

3.

- Install reinforcement bracket (1) onto "T" bolt (18) as shown.
- Install spring (16) onto "T" bolt (18) as shown.
- Install special nut (17) and washer (15) onto "T" bolt (18).

#### **Display Stand - Top View**

31

14

25

30

09/06

7

Free Manuals Download Website <u>http://myh66.com</u> <u>http://usermanuals.us</u> <u>http://www.somanuals.com</u> <u>http://www.4manuals.cc</u> <u>http://www.4manuals.cc</u> <u>http://www.4manuals.cc</u> <u>http://www.4manuals.com</u> <u>http://www.404manual.com</u> <u>http://www.luxmanual.com</u> <u>http://aubethermostatmanual.com</u> Golf course search by state