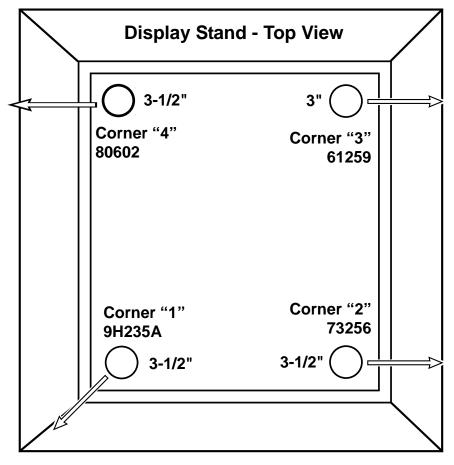

09/06

Download from Www.Somanuals.com. All Manuals Search And Download.

Install display boards in the marked locations. Each mounting location consists of a mounting pole stub with the following dimensions: Height = 8", O.D. = 33/8", I.D. = 31/8" (arrows indicate direction the board is facing).

Display boards will be mounted as follows:

#### Corner Location 1: 9H235A

- 48" SFA Board
- Titanium II Logo
- Black Slam Jam Goal with Cover
- Use extension arm for assembly

Corner Location 2: 73256

- 48" Fan Recycled Board
- Viper Logo
- Black Slam Jam Goal
- Use extension arm for assembly

Corner Location 3: 61259

- 44" Fan Recycled Board
- Evolution Logo

80602

- Black Standard Goal
- No Tools, E3 Elevator System

#### Corner Location 4:

- 44" Fan Recycled Board
- Zone Attack Logo
- Black Standard Goal
- Use extension arm for assembly