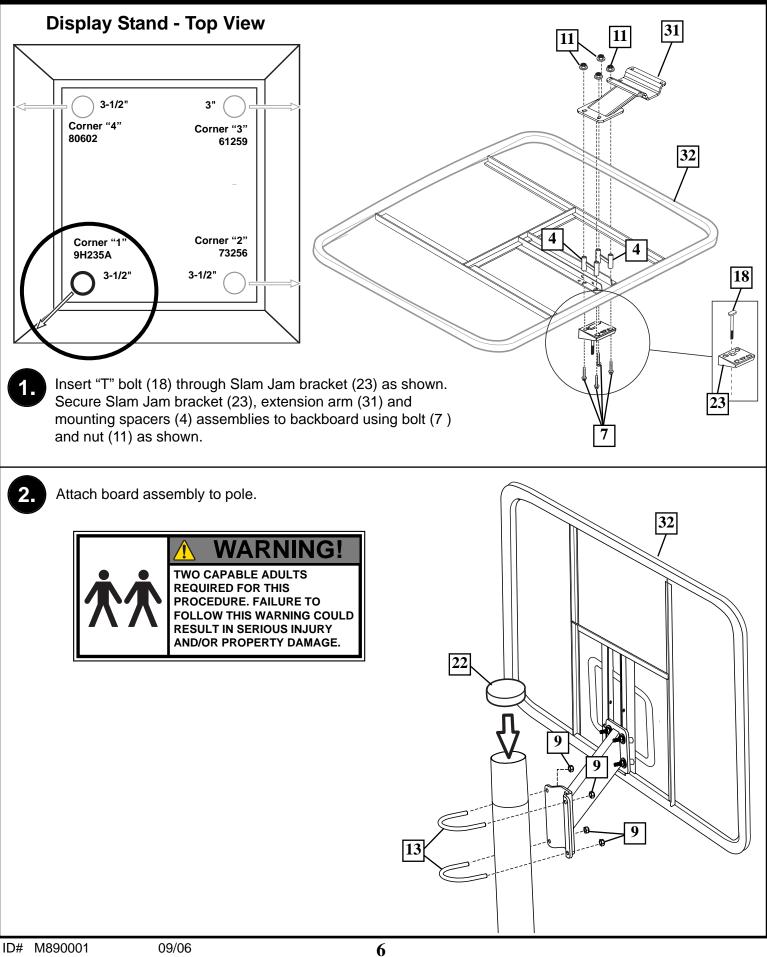

#### **Display Stand - Top View**

11

• Fit rim (25) securely into bracket (23) as shown.

3.

- Install reinforcement bracket (1) onto "T" bolt (18) as shown.
- Install spring (16) onto "T" bolt (18) as shown.
- Install special nut (17) and washer (15) onto "T" bolt (18).