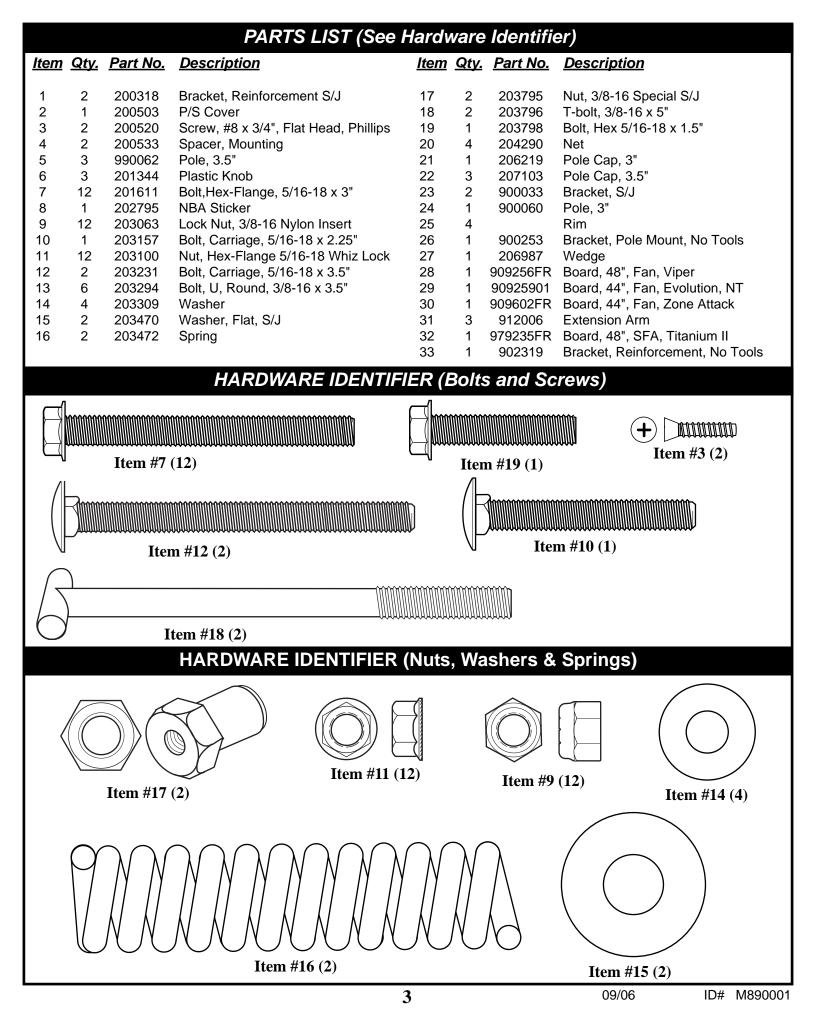

#### **Display Stand - Top View**

11

• Fit rim (25) securely into bracket (23) as shown.

3.

- Install reinforcement bracket (1) onto "T" bolt (18) as shown.
- Install spring (16) onto "T" bolt (18) as shown.
- Install special nut (17) and washer (15) onto "T" bolt (18).