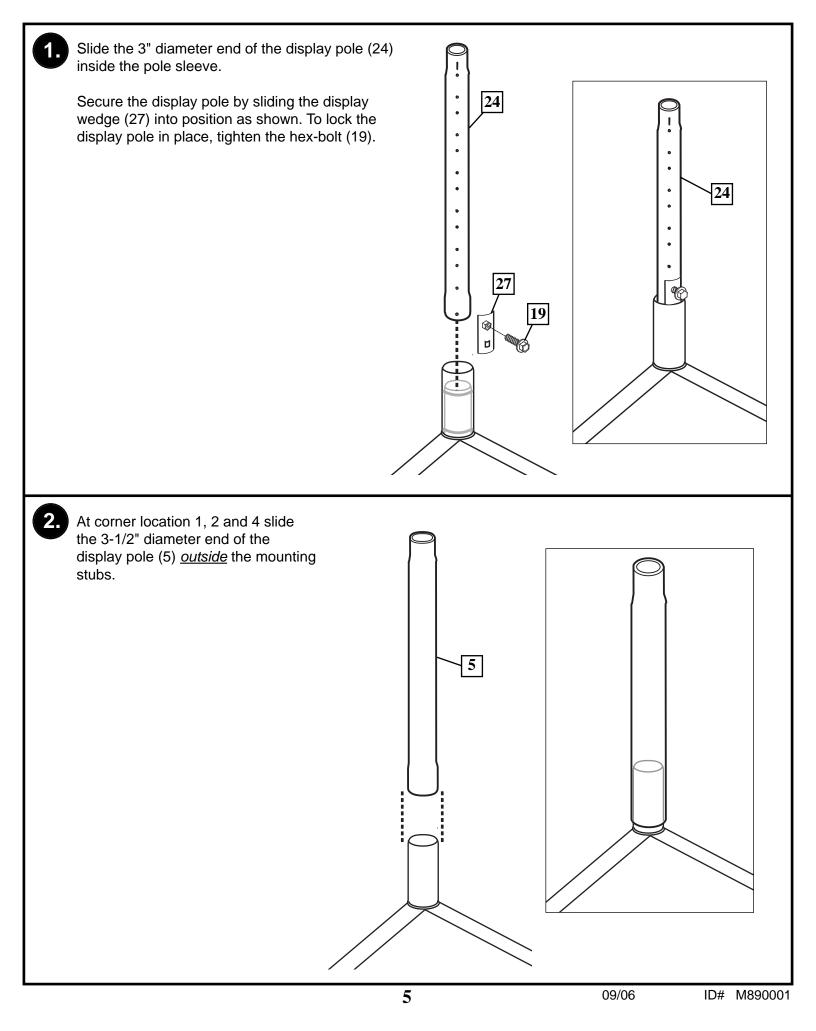

09/06

Download from Www.Somanuals.com. All Manuals Search And Download.

Install display boards in the marked locations. Each mounting location consists of a mounting pole stub with the following dimensions: Height = 8", O.D. = 33/8", I.D. = 31/8" (arrows indicate direction the board is facing).

Display boards will be mounted as follows:

#### Corner Location 1: 9H235A

- 48" SFA Board
- Titanium II Logo
- Black Slam Jam Goal with Cover
- Use extension arm for assembly

Corner Location 2: 73256

- 48" Fan Recycled Board
- Viper Logo
- Black Slam Jam Goal
- Use extension arm for assembly