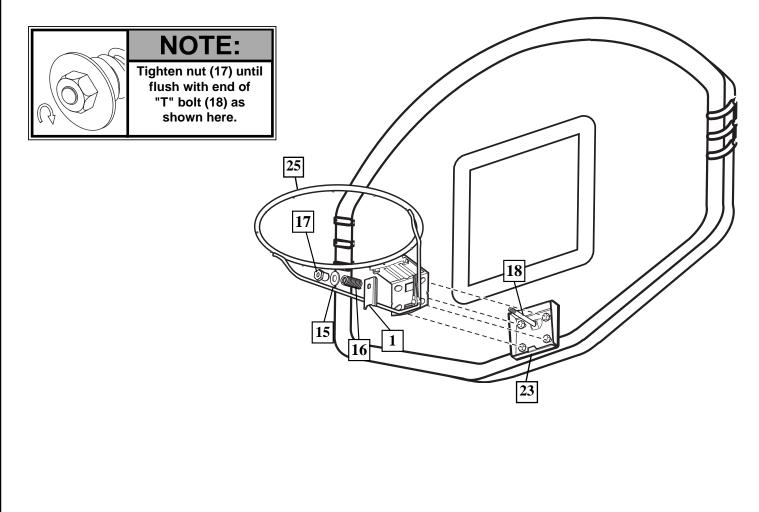

#### **Display Stand - Top View**

11

• Fit rim (25) securely into bracket (23) as shown.

3.

- Install reinforcement bracket (1) onto "T" bolt (18) as shown.
- Install spring (16) onto "T" bolt (18) as shown.
- Install special nut (17) and washer (15) onto "T" bolt (18).