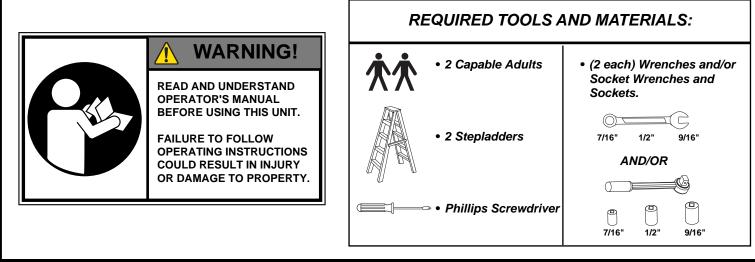

## NOTICE TO ASSEMBLERS ALL basketball systems, including those used for DISPLAYS, MUST be assembled and ballasted with sand or water according to instructions. Failure to follow instructions could result in SERIOUS INJURY. It is NOT acceptable to devise a makeshift weight system. **IMPORTANT!** Remove all contents from boxes. Be sure to check inside pole sections; hardware and additional parts are packed inside. 🔥 SAFETY INSTRUCTIONS 🥂 FAILURE TO FOLLOW THESE SAFETY INSTRUCTIONS MAY **RESULT IN SERIOUS INJURY.** PROPERTY DAMAGE AND WILL VOID WARRANTY. This unit is intended for display purposes only and should not be used for play. To ensure safety, do not attempt to assemble this system without following the instructions carefully. Check entire box and inside all packing material for parts. Before beginning assembly, read the instructions and identify parts in this document. Proper and complete assembly, use and supervision is essential for proper operation and to reduce the risk of accident or injury. A high probability of serious injury exists if this system is not installed, maintained, and operated properly. • During assembly, if using a ladder use extreme caution. Two capable adults are recommended for this operation. If technical assistance is required, contact the Sample and Display Technician. • Serious injury could occur if teeth/face come in contact with backboard, net or rim. • Display recommended for 3" (7.6 cm) or 3-1/2" (9 cm) Round or 4" (10 cm) Square poles only. All instructions and warnings MUST accompany any display item that is sold. Most injuries are caused by misuse and/or not following instructions. Use caution when installing this unit.