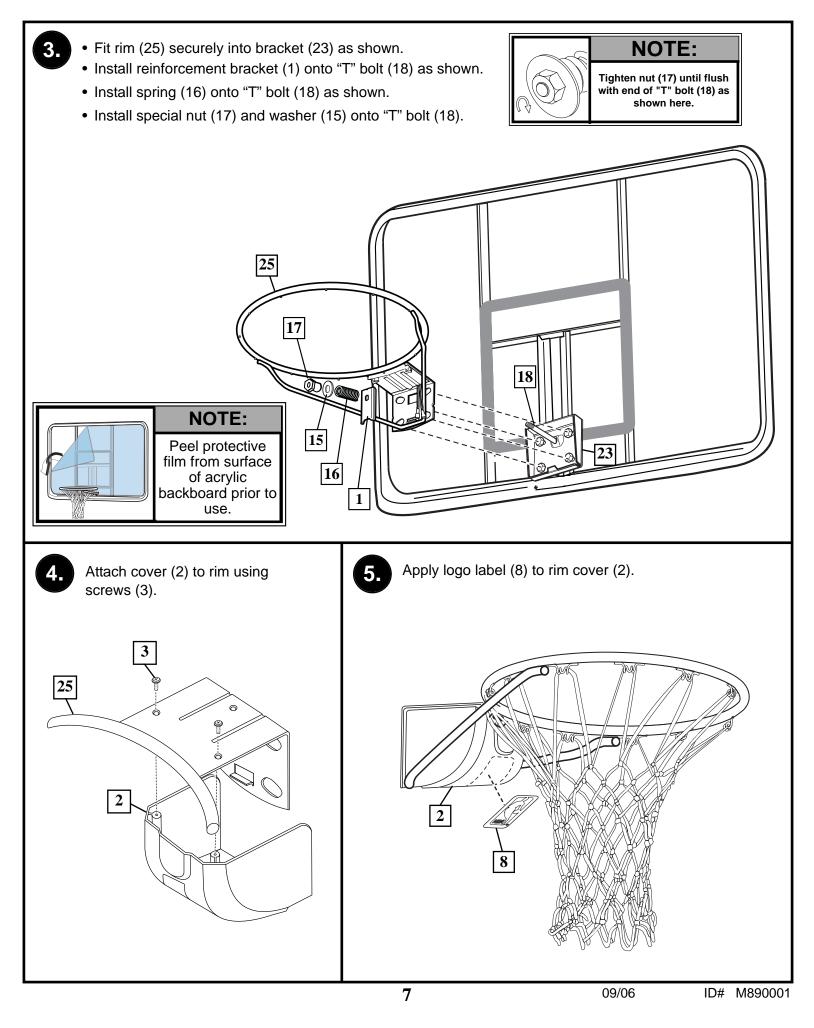

#### **Display Stand - Top View**

11

• Fit rim (25) securely into bracket (23) as shown.

3.

- Install reinforcement bracket (1) onto "T" bolt (18) as shown.
- Install spring (16) onto "T" bolt (18) as shown.
- Install special nut (17) and washer (15) onto "T" bolt (18).