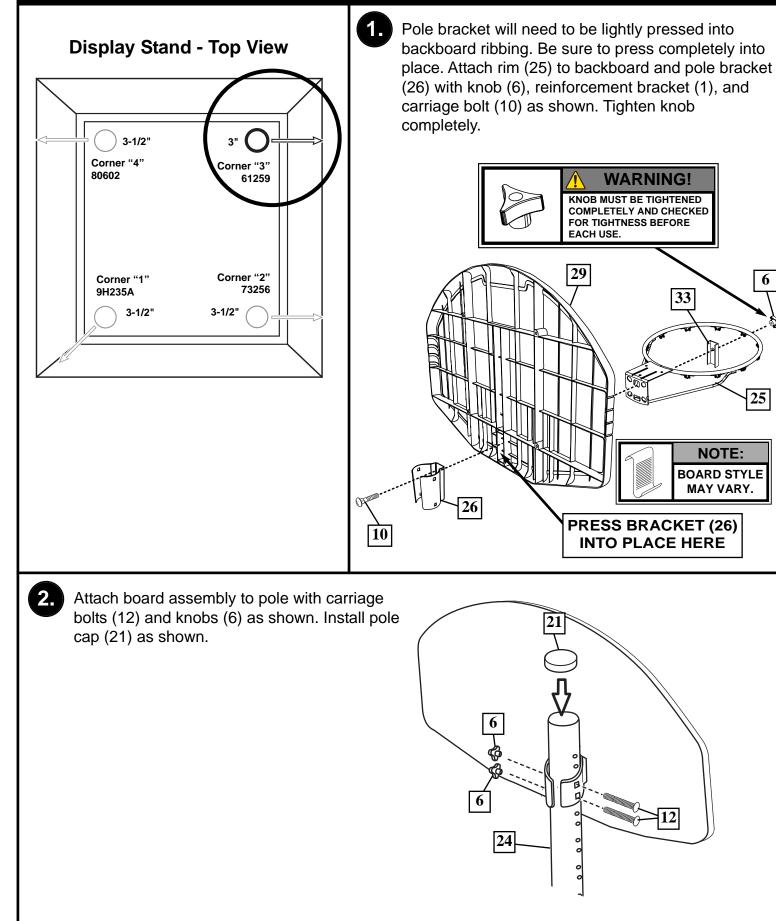

#### **Display Stand - Top View**

11

• Fit rim (25) securely into bracket (23) as shown.

3.

- Install reinforcement bracket (1) onto "T" bolt (18) as shown.
- Install spring (16) onto "T" bolt (18) as shown.
- Install special nut (17) and washer (15) onto "T" bolt (18).