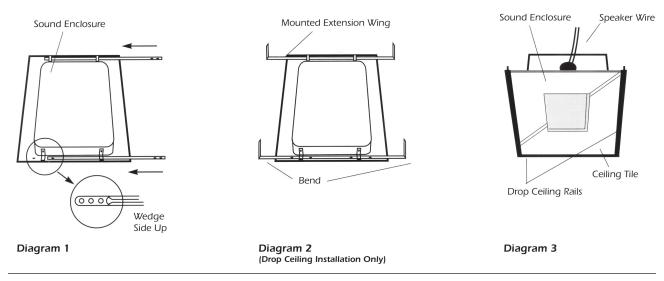

### ATTACHING THE EXTENSION WINGS TO THE SE1612

With the sound enclosure face down, slide each extension wing through the tabs on the back of the enclosure. (See Diagram 1) Secure the extensions wings into position, using the screws provided.

#### **Drop Ceiling Installation**

- 1. Bend back the end of each wing so that it will drop into the opening. (See Diagram 2) This is easily done using a pair of pliers and bending at the point the wing is scored. The bend should be made so that it goes towards the back of the enclosure.
- 2. Cut the ceiling tile to match the speaker cut-out, then position the enclosure above the cut ceiling tile. (See Diagram 3) Be sure that the enclosure is secure in its position on the T-Bar and not in danger of falling.
- 3. Run the speaker cable into the enclosure and tighten the cable clamp.
- 4. The enclosure is ready for speaker installation.