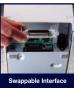

To satisfy different requirements, SP700 series comes with 9-Pin or 18-Pin version; Tear bar or Autocutter version. The 18-pin version, SP717 and SP747 allows printing Chinese characters in one single pass, doubling Chinese character printing speed. Moreover, SP700 series provides variety of Interface options, from traditional Parallel Interface to advanced Ethernet Interface, to integrate with different system configurations.