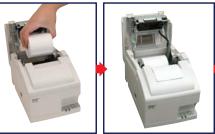

With SP700 series, you could print quality receipts and tickets at a faster speed than ever. SP700 printers incorporate with "Drop-in & Print" paper loading design, in just 3 simple steps, you could change the paper roll easily and quickly.