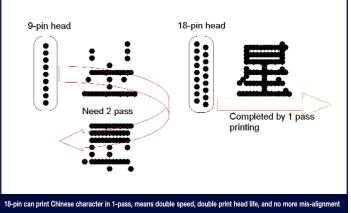

# SP700 Series

· Capable to print in two colours: Black and Red to highlight important information and print pleasant logos

• 18 Pin head allows printing Chinese Character in 1 pass

Build-in Power Supply, no AC adapter is necessary
Paper Guide, Switch Cover included as standard

To satisfy different requirements, SP700 series comes with 9-Pin or 18-Pin version; Tear bar or Autocutter version. The 18-pin version, SP717 and SP747 allows printing Chinese characters in one single pass, doubling Chinese character printing speed. Moreover, SP700 series provides variety of Interface options, from traditional Parallel Interface to advanced Ethernet Interface, to integrate with different system configurations.