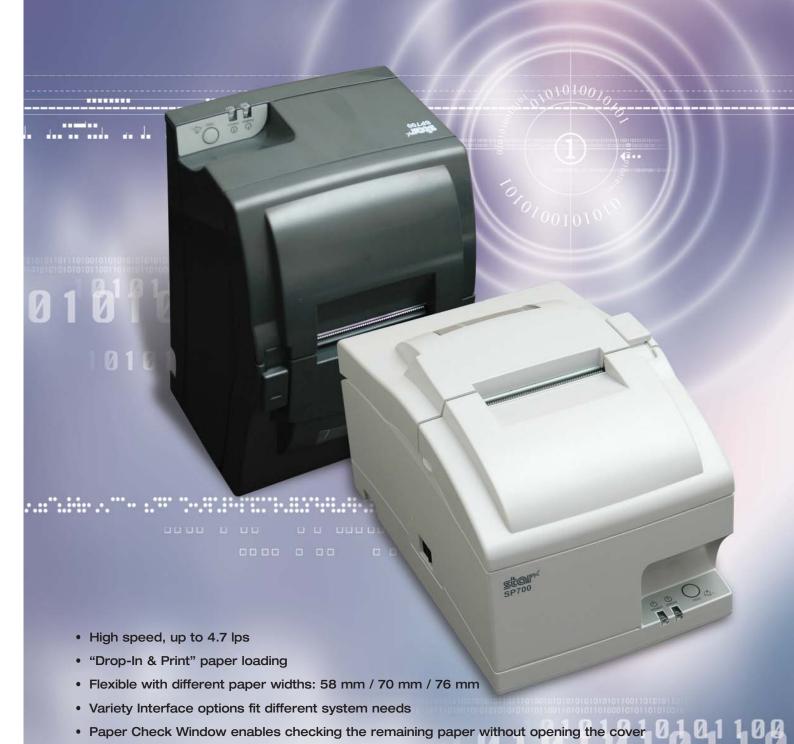

# SP700 Series

· Capable to print in two colours: Black and Red to highlight important information and print pleasant logos

• 18 Pin head allows printing Chinese Character in 1 pass

Build-in Power Supply, no AC adapter is necessary
Paper Guide, Switch Cover included as standard

## SP700 Series

The New Star SP700 printers are enhanced not only in printing speed, but also in capability and reliability. It is a cost-efficient model which is ideal for restaurant, kitchen, retail and ticketing.

With SP700 series, you could print quality receipts and tickets at a faster speed than ever. SP700 printers incorporate with "Drop-in & Print" paper loading design, in just 3 simple steps, you could change the paper roll easily and quickly.

To satisfy different requirements, SP700 series comes with 9-Pin or 18-Pin version; Tear bar or Autocutter version. The 18-pin version, SP717 and SP747 allows printing Chinese characters in one single pass, doubling Chinese character printing speed. Moreover, SP700 series provides variety of Interface options, from traditional Parallel Interface to advanced Ethernet Interface, to integrate with different system configurations.