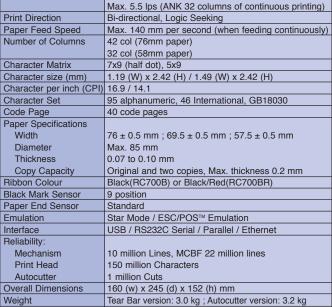

To satisfy different requirements, SP700 series comes with 9-Pin or 18-Pin version; Tear bar or Autocutter version. The 18-pin version, SP717 and SP747 allows printing Chinese characters in one single pass, doubling Chinese character printing speed. Moreover, SP700 series provides variety of Interface options, from traditional Parallel Interface to advanced Ethernet Interface, to integrate with different system configurations.

#### **Typical Applications**

- Retail Point-of-Sale
- Ticketing
- · Restaurant and Kitchens

**SP712 SP742 SP717 SP747** 

9 Pin, Tear Bar Version 9 Pin, Autocutter Version 18 Pin. Tear Bar Version 18 Pin, Autocutter Version

Wall Mount, Vertical Mount, Paper Roll holder, Buzzer

Options