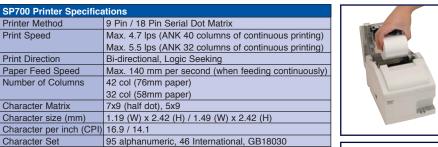

To satisfy different requirements, SP700 series comes with 9-Pin or 18-Pin version; Tear bar or Autocutter version. The 18-pin version, SP717 and SP747 allows printing Chinese characters in one single pass, doubling Chinese character printing speed. Moreover, SP700 series provides variety of Interface options, from traditional Parallel Interface to advanced Ethernet Interface, to integrate with different system configurations.

#### **Typical Applications**

- Retail Point-of-Sale
- Ticketing
- · Restaurant and Kitchens

**SP712 SP742 SP717 SP747** 

9 Pin, Tear Bar Version 9 Pin, Autocutter Version 18 Pin. Tear Bar Version 18 Pin, Autocutter Version